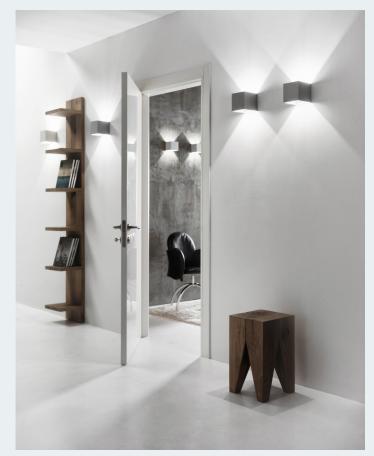

When used in multiplicity, the Dice wall version creates a quilted pattern from the light and shadow effect.

Notes

Features

- → 2700K/3000K/3500K/4000K
- → Reduced glare from a deeply mounted reflector

→ IP20

An austere form creating a strong impression – the Dice family is a collection of downlights, adjustable spotlights, wallwash lights and wall and ceiling mounts. With a purist and timeless design, Dice luminaires are ideal for all applications, from shops to restaurants and hotels to living rooms.