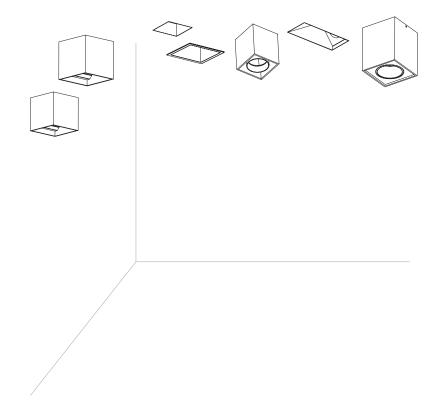

## Surface

Ceiling

Wall

Recessed

**Trimless** 

3" x 3" 2" x 2" | 2" x 5"

(all sizes are using approximate measurements)

Colors

sparkling silver

3" x 3" x 4" | 4" x 4" x 5"

3" x 3" x 3" | 4" x 4" x 4"

- black velvet
- Crystal white
- creamy
- hampton bay
- lagoon
- urban forest
- in the army
- rusty angel
- rusty rush
- milk and chocolate
- fade to grey
- mysterious grey
- twilight
- lost dream