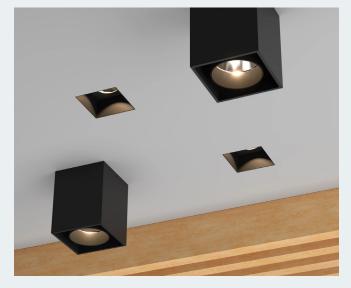

ZANEEN Product Partner Country Dice Prolicht Austria

Division

Architectural

Cubic luminaires with striking

dimensional effects are part of the

unmistakeable character of Dice.

lighting moods and three-

An austere form creating a strong impression – the Dice family is a collection of downlights, adjustable spotlights, wallwash lights and wall and ceiling mounts. With a purist and timeless design, Dice luminaires are ideal for all applications, from shops to restaurants and hotels to living rooms.

When used in multiplicity, the Dice wall version creates a quilted pattern from the light and shadow effect.

Notes

Features

- → 2700K/3000K/3500K/4000K
- → Reduced glare from a deeply mounted reflector

→ IP20