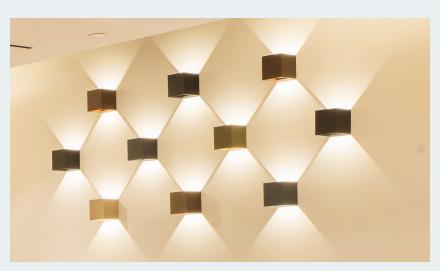

ZANEEN Product Partner Country Dice Prolicht Austria

Division

Architectural

Cubic luminaires with striking

dimensional effects are part of the

unmistakeable character of Dice.

lighting moods and three-

When used in multiplicity, the Dice wall version creates a quilted pattern from the light and shadow effect.

Notes

Features

- → 2700K/3000K/3500K/4000K
- → Reduced glare from a deeply mounted reflector

→ IP20

An austere form creating a strong impression – the Dice family is a collection of downlights, adjustable spotlights, wallwash lights and wall and ceiling mounts. With a purist and timeless design, Dice luminaires are ideal for all applications, from shops to restaurants and hotels to living rooms.