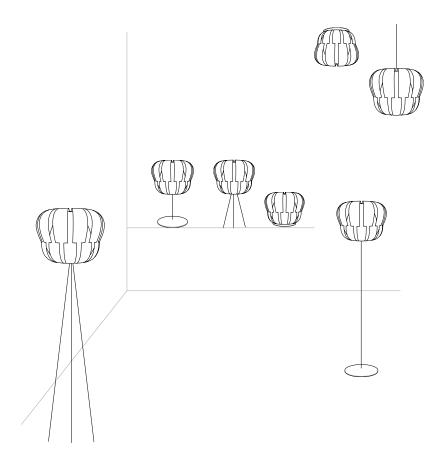

Product **Queen**  Partner Linea Zero Country

Division Design

Queen stands out with its majestic shape. It consists of 24 strips positioned to partially overlap each other, giving an expressive glamour effect.

The collection is made of two materials, Polilux and methacrylate, which ensures thickness, impact resistance, transparency, and light diffusion. It gives the same brightness as glass, but offers many more advantages.