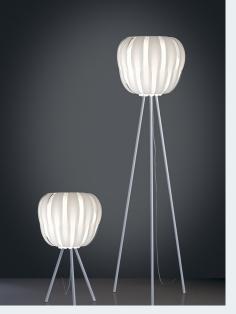

Product **Queen**  Partner Linea Zero Country

Division Design

Queen stands out with its majestic shape. It consists of 24 strips positioned to partially overlap each other, giving an expressive glamour effect.

The collection is made of two materials, Polilux and methacrylate, which ensures thickness, impact resistance, transparency, and light diffusion. It gives the same brightness as glass, but offers many more advantages.