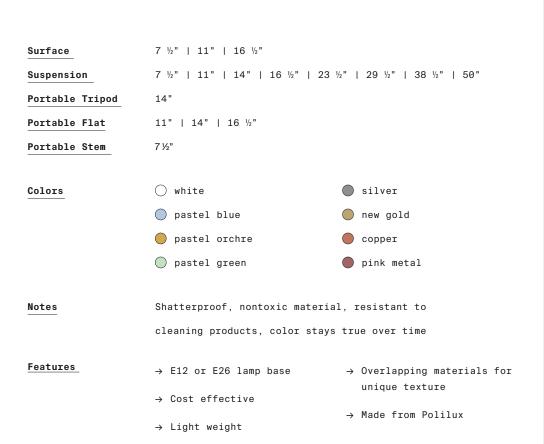

Product **Queen**  Partner Linea Zero Country

Division Design

Queen stands out with its majestic shape. It consists of 24 strips positioned to partially overlap each other, giving an expressive glamour effect.

The collection is made of two materials, Polilux and methacrylate, which ensures thickness, impact resistance, transparency, and light diffusion. It gives the same brightness as glass, but offers many more advantages.