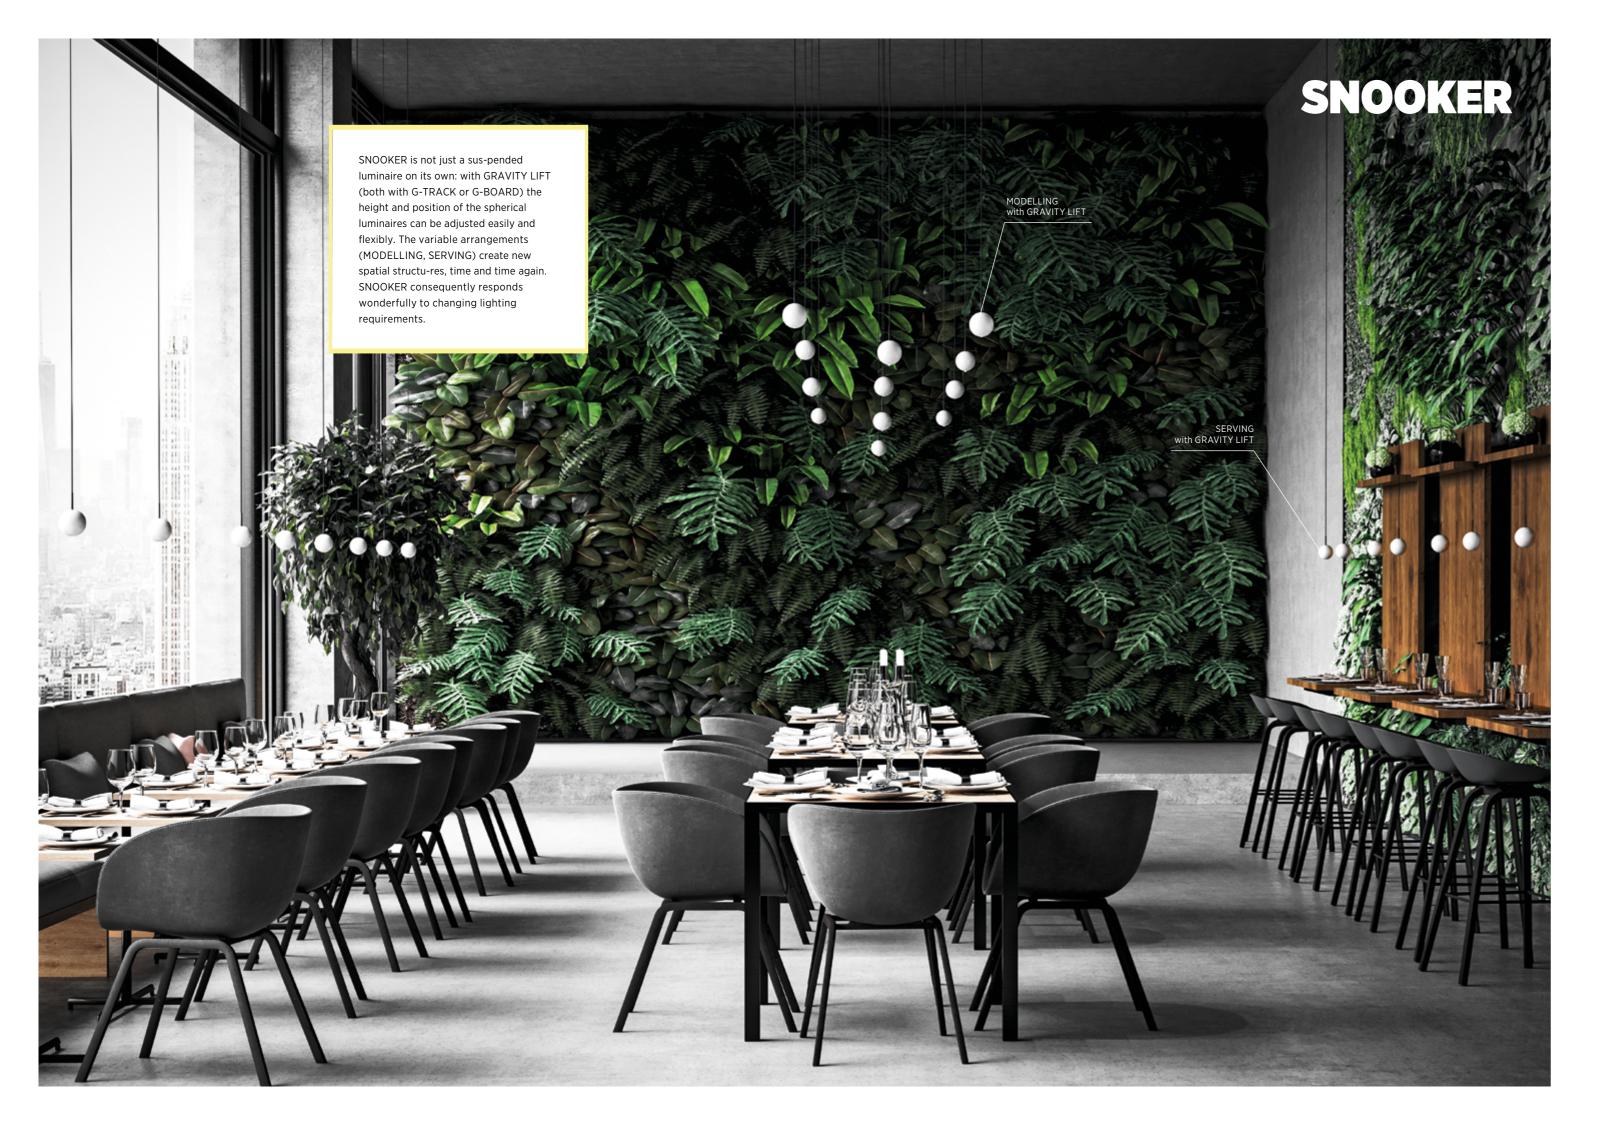

# **KINETIC PIECE OF ART**

GRAVITY LIFT -

the key to the entire

SNOOKER system

SERVING with GRAVITY LIFT

directs the light where you

directs the light where you need

it at the time.

need it at the time.

GRAVITY LIFT CONCEPT

- infinitely variable adjustability (1.5 m) by another 3 m
- easy adjustment through audible click every 10 cm
- profile: trimless or surfaced mounted channel with an internal low

WITH GRAVITY LIFT

- flexibility: vertical adjustment with linear translation
- perfect for lobbies, bars and restaurants

### **MODELLING**

WITH GRAVITY LIFT

- individual formations
- formation changeable at any time
- different SNOOKER pendants with or without light:
- STANDARD, SHINE, DECOR