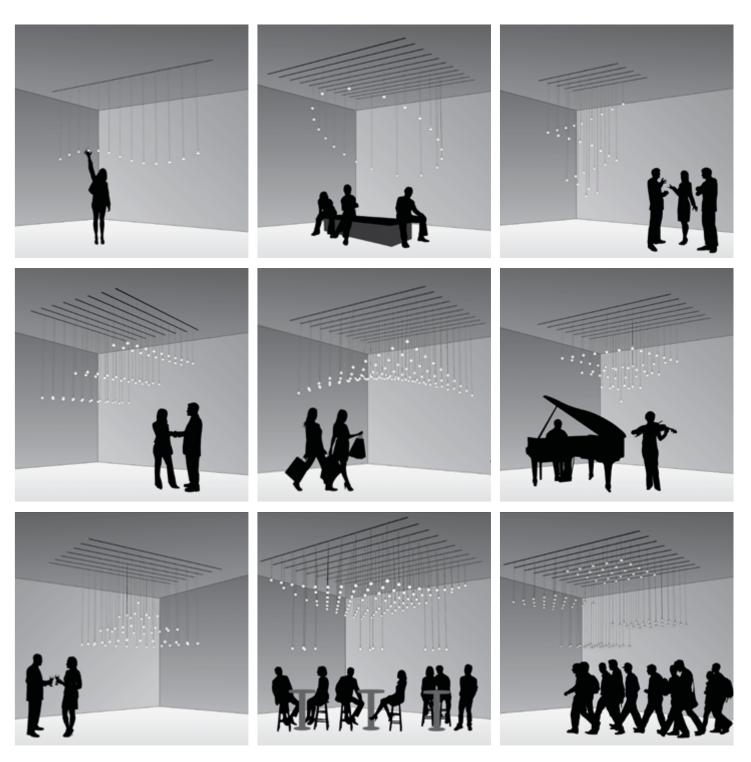

# **KINETIC PIECE OF ART**

GRAVITY LIFT -

the key to the entire

SNOOKER system

SERVING with GRAVITY LIFT

directs the light where you

directs the light where you need

it at the time.

need it at the time.

GRAVITY LIFT CONCEPT

- infinitely variable adjustability (1.5 m) by another 3 m
- easy adjustment through audible click every 10 cm
- profile: trimless or surfaced mounted channel with an internal low

WITH GRAVITY LIFT

- flexibility: vertical adjustment with linear translation
- perfect for lobbies, bars and restaurants

### **MODELLING**

WITH GRAVITY LIFT

- individual formations
- formation changeable at any time
- different SNOOKER pendants with or without light:
- STANDARD, SHINE, DECOR