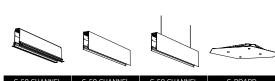

| G-50 CHANNEL | G-50 CHANNEL | G-50 CHANNEL | G-BOARD            |
|--------------|--------------|--------------|--------------------|
| Trimless     | Surface      | Suspended    | Surface / Suspende |
| 48x135       | 48x135       | 48x135       | 990x745            |
| 48 V DC      | 48 V DC      | 48 V DC      | 48 V DC            |
|              | ●¹           | ●1           | ●1                 |
|              |              |              |                    |