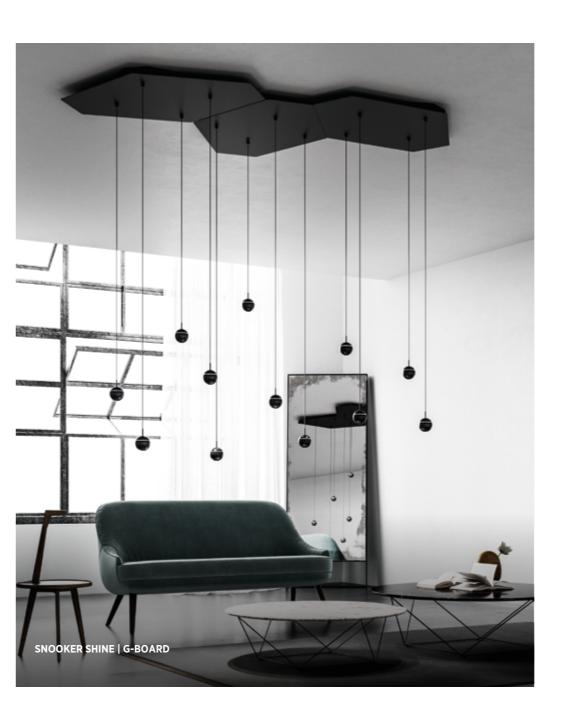

## DOCKING STATION

- STANDARD: with LFO lens
- SHINE: with transparent ring (available in 6 different colors)
- DECOR: non-illuminated

SNOOKER | MODELLING WITH GRAVITY LIFT

|                    | <u> </u>           |                    |
|--------------------|--------------------|--------------------|
|                    |                    |                    |
| STANDARD           | SHINE              | DECOR              |
| Ø 72               | Ø 72               | Ø 72               |
|                    |                    |                    |
|                    |                    |                    |
| 2700 / 3000 / 4000 | 2700 / 3000 / 4000 | 2700 / 3000 / 4000 |
| 320                | 320                |                    |
| 6.0                | 6.0                |                    |
|                    |                    |                    |
| •                  | •                  | •                  |
|                    |                    |                    |
| •                  | •                  |                    |
| •                  | •                  |                    |
|                    |                    |                    |
| •                  | •                  | •                  |
|                    |                    |                    |
| 0-5 m              | 0-5 m              | 0-5 m              |

| G-50 CHANNEL | G-50 CHANNEL | G-50 CHANNEL | G-BOARD            |
|--------------|--------------|--------------|--------------------|
| Trimless     | Surface      | Suspended    | Surface / Suspende |
| 48x135       | 48x135       | 48x135       | 990x745            |
| 48 V DC      | 48 V DC      | 48 V DC      | 48 V DC            |
|              | ●¹           | ●1           | ●1                 |
|              |              |              |                    |