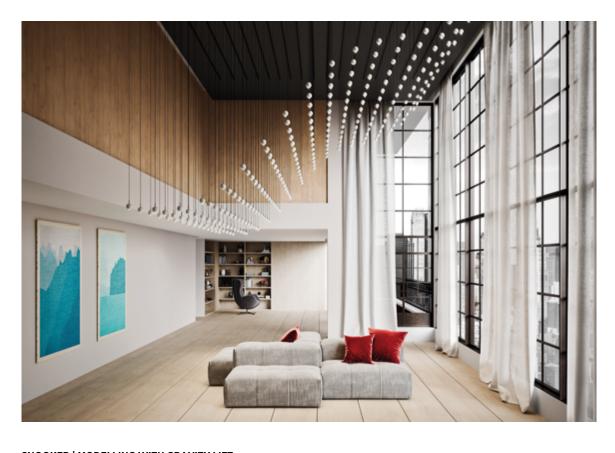

### **MODELLING**

WITH GRAVITY LIFT

- individual formations
- formation changeable at any time
- different SNOOKER pendants with or without light:
- STANDARD, SHINE, DECOR