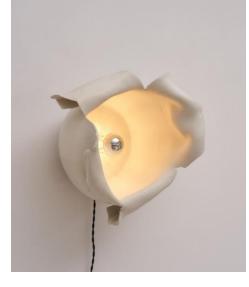

#### Jenna Basso Pietrobon

Enhance your residential project with original artwork by Canadian-Italian artist Jenna Basso Pietrobon. Her versatile portfolio includes paintings, sculptures, photography, and ceramic lamps, all crafted with a commitment to sustainability. Collaborating with local artisans, she repurposes discarded materials like ceramics, textiles, glass, stone, metal, and leather. With a Master's in Fine Art from Columbia University, she channels her passion into creating meaningful art, supporting various causes globally.

#### 'Break The Mold'

Explore Basso Pietrobon's "Break the Mold" collection, a series of lamps that defy convention, embracing charm in imperfection. The collection was crafted with old plaster molds that were manipulated and collaged together that results in distinctive works of art.