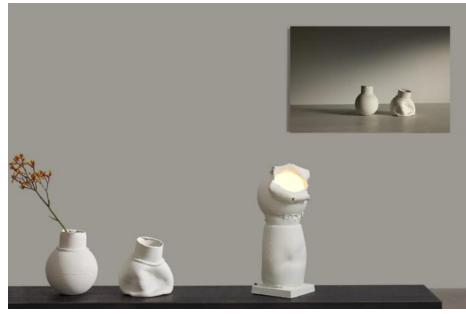

#### 'Break The Mold'

Explore Basso Pietrobon's "Break the Mold" collection, a series of lamps that defy convention, embracing charm in imperfection. The collection was crafted with old plaster molds that were manipulated and collaged together that results in distinctive works of art.

#### Mission / Fondamenta

Proceeds from the "Break the Mold" collection support The Fondamenta, revitalizing Nove, Italy's ceramic heritage. Founded by Jenna Basso Pietrobon, it fosters community and preserves artisanal expertise.