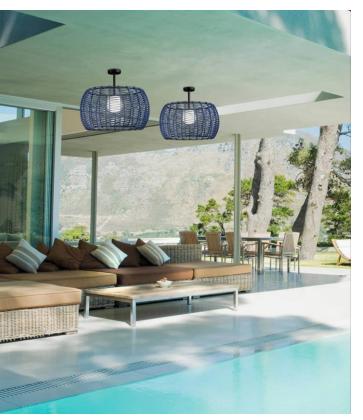

### Exterior

Elevate your outdoor spaces with our specificationgrade lighting solutions that excel in performance, design, and durability.

Engineered to withstand harsh weather and moisture, while preserving sleek aesthetics. Our range includes in-ground, wall washers, grazers, spots, canopy, flood, and bollard luminaires for landscapes.

#### Exterior Products

←

↑ Caliber

↑ Chiodo

<sup>↑</sup> Dot

↑ Drum

↑ Fessura

↑ Eterea