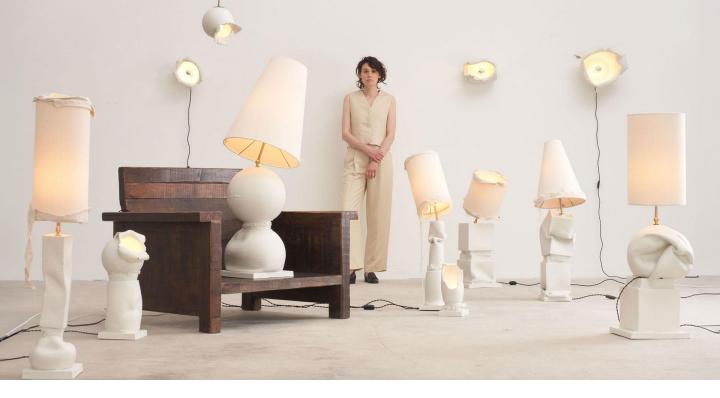

#### Jenna Basso Pietrobon

Enhance your residential project with original artwork by Canadian-Italian artist Jenna Basso Pietrobon. Her versatile portfolio includes paintings, sculptures, photography, and ceramic lamps, all crafted with a commitment to sustainability. Collaborating with local artisans, she repurposes discarded materials like ceramics, textiles, glass, stone, metal, and leather. With a Master's in Fine Art from Columbia University, she channels her passion into creating meaningful art, supporting various causes globally.

#### 'Break The Mold'

Explore Basso Pietrobon's "Break the Mold" collection, a series of lamps that defy convention, embracing charm in imperfection. The collection was crafted with old plaster molds that were manipulated and collaged together that results in distinctive works of art.