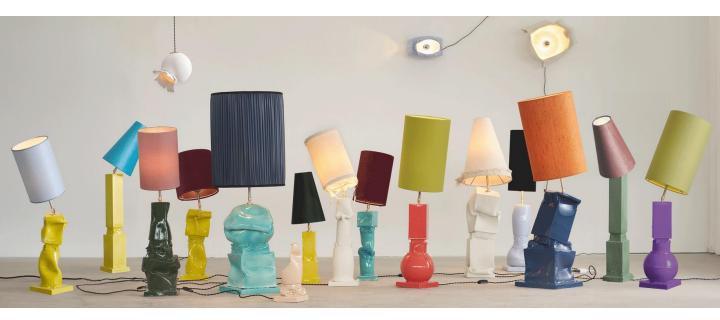

#### Jenna Basso Pietrobon

Enhance your residential project with original artwork by Canadian-Italian artist Jenna Basso Pietrobon. Her versatile portfolio includes paintings, sculptures, photography, and ceramic lamps, all crafted with a commitment to sustainability. Collaborating with local artisans, she repurposes discarded materials like ceramics, textiles, glass, stone, metal, and leather. With a Master's in Fine Art from Columbia University, she channels her passion into creating meaningful art, supporting various causes globally.

#### 'Break The Mold'

Explore Basso Pietrobon's "Break the Mold" collection, a series of lamps that defy convention, embracing charm in imperfection. The collection was crafted with old plaster molds that were manipulated and collaged together that results in distinctive works of art.