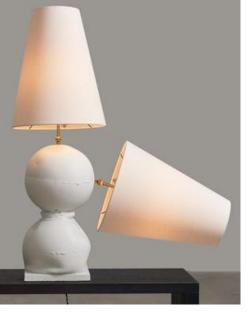

#### 'Break The Mold'

Explore Basso Pietrobon's "Break the Mold" collection, a series of lamps that defy convention, embracing charm in imperfection. The collection was crafted with old plaster molds that were manipulated and collaged together that results in distinctive works of art.