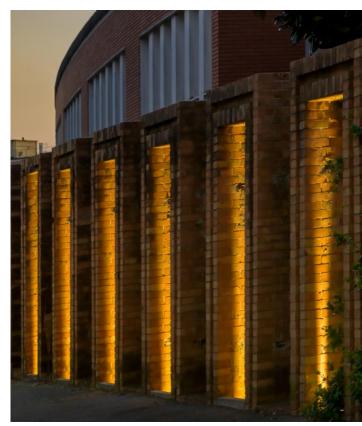

### Exterior

Elevate your outdoor spaces with our specificationgrade lighting solutions that excel in performance, design, and durability.

Engineered to withstand harsh weather and moisture, while preserving sleek aesthetics. Our range includes in-ground, wall washers, grazers, spots, canopy, flood, and bollard luminaires for landscapes.

#### Exterior Products

←

↑ Caliber

↑ Chiodo

<sup>↑</sup> Dot

↑ Drum

↑ Fessura

↑ Eterea