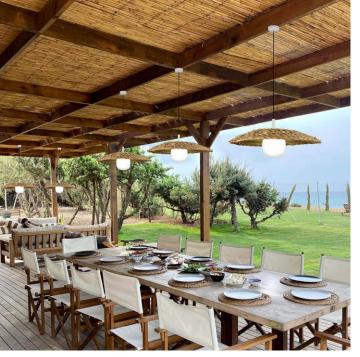

### Exterior

Elevate your outdoor spaces with our specificationgrade lighting solutions that excel in performance, design, and durability.

Engineered to withstand harsh weather and moisture, while preserving sleek aesthetics. Our range includes in-ground, wall washers, grazers, spots, canopy, flood, and bollard luminaires for landscapes.

#### Exterior Products

←

↑ Caliber

↑ Chiodo

<sup>↑</sup> Dot

↑ Drum

↑ Fessura

↑ Eterea