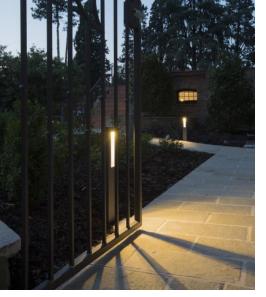

### Exterior

Elevate your outdoor spaces with our specificationgrade lighting solutions that excel in performance, design, and durability.

Engineered to withstand harsh weather and moisture, while preserving sleek aesthetics. Our range includes in-ground, wall washers, grazers, spots, canopy, flood, and bollard luminaires for landscapes.

#### Exterior Products

←

↑ Caliber

↑ Chiodo

<sup>↑</sup> Dot

↑ Drum

↑ Fessura

↑ Eterea