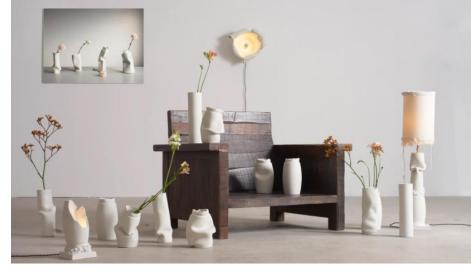

#### Jenna Basso Pietrobon

Enhance your residential project with original artwork by Canadian-Italian artist Jenna Basso Pietrobon. Her versatile portfolio includes paintings, sculptures, photography, and ceramic lamps, all crafted with a commitment to sustainability. Collaborating with local artisans, she repurposes discarded materials like ceramics, textiles, glass, stone, metal, and leather. With a Master's in Fine Art from Columbia University, she channels her passion into creating meaningful art, supporting various causes globally.

#### 'Break The Mold'

Explore Basso Pietrobon's "Break the Mold" collection, a series of lamps that defy convention, embracing charm in imperfection. The collection was crafted with old plaster molds that were manipulated and collaged together that results in distinctive works of art.

#### Mission / Fondamenta

Proceeds from the "Break the Mold" collection support The Fondamenta, revitalizing Nove, Italy's ceramic heritage. Founded by Jenna Basso Pietrobon, it fosters community and preserves artisanal expertise.