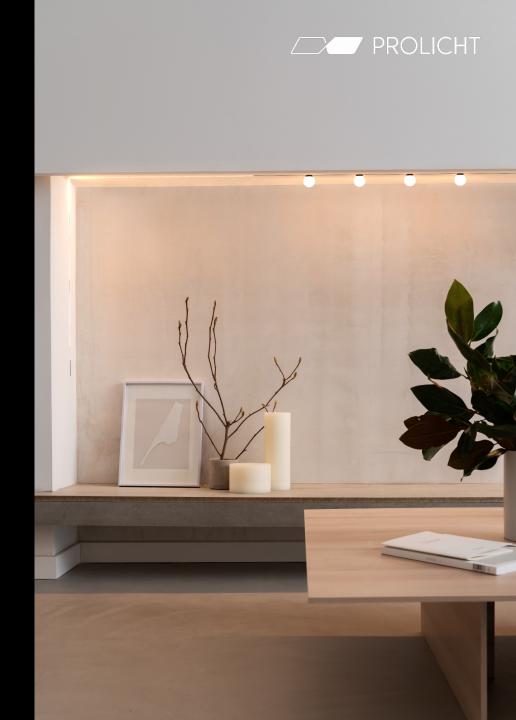

JUST BLACK consists of a hyper-miniaturised track and several individual luminaires.

**JUST BLACK** 

**OVERVIEW** 

## JUST BLACK TRACK SYSTEM

The complete solution for minimalist and versatile lighting.

The square JUST BLACK TRACK surfacemounted track enables elegant and dynamic lines that alternate seamlessly between straight and curved segments. It changes direction flexibly, whether on the same level or at the transition between wall and ceiling.

The JUST BLACK TRACK pendant track has a cylindrical aesthetic that emphasises the light inserts and, thanks to the rounded L-connectors, enables changes of direction as the track progresses.

The JUST BLACK TRACK recessed track blends almost seamlessly into the wall and ensures a visually flawless and maximally concealed appearance.