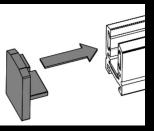

Track has mounting holes and is supplied with screws. These must be used as they have an extremely flat screw head.

The suspension bracket of the suspended track is inserted from the side

End caps are plugged in. For round rails, additionally glued to ensure a better hold.