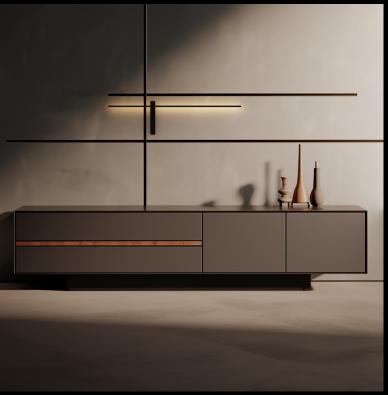

WALL LIGHTS

Every shape starts with a line. The line is not only an element of design, but also the essence of its creation. It is the beginning, the starting point from which every form and every type of design unfolds. In the world of design, the line is a powerful tool that combines creativity and expressiveness. It is the starting point of every journey, the first step on the way to a masterpiece. Be inspired by the versatility and beauty of lines and discover the infinite possibilities they offer.

Discover our JUST BLACK LINES.

Linear, clear and precise, like an architect's plan that forms the basis for an impressive building and at the same time delicate and filigree, like a fine pencil stroke that brings a sketch to life.

Our JUST BLACK LINES can intertwine and connect to form complex patterns and textures that enchant the eye.

WALL LIGHTS

LINE DOUBLE

LINE ADJUSTABLE

Dimensions: 1200mm x 8mm x 8mm

(47 ½"X 0 5/16"X 0 5/16")

Im output: 736 lm

## WALL LIGHTS

Only 3 luminaires but endless combinations.

The LINE ADJUSTABLE has a slightly greater distance from the wall so that it can be positioned in front of the other two LINE models without any problems. This makes overlapping lines of light possible. This and the fact that the LINE ADJUSTABLE can be rotated allow for versatile lighting arrangements.