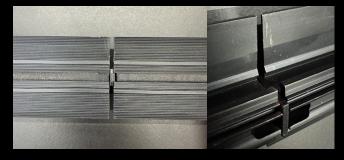

**INSTALLATION** 

Rails can be cut to length if required

Mechanical connectors are hammered in with a rubber mallet.

The power feed is clicked in and a notch in the track guides the cable to the end.

20mm cutout for recessed track and foam cover for easy plastering.

Track has mounting holes and is supplied with screws. These must be used as they have an extremely flat screw head.

The suspension bracket of the suspended track is inserted from the side

End caps are plugged in. For round rails, additionally glued to ensure a better hold.