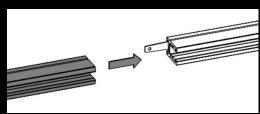

## JUST BLACK TRACK SYSTEM

The complete solution for minimalist and versatile lighting.

The square JUST BLACK TRACK surfacemounted track enables elegant and dynamic lines that alternate seamlessly between straight and curved segments. It changes direction flexibly, whether on the same level or at the transition between wall and ceiling.

The JUST BLACK TRACK pendant track has a cylindrical aesthetic that emphasises the light inserts and, thanks to the rounded L-connectors, enables changes of direction as the track progresses.

The JUST BLACK TRACK recessed track blends almost seamlessly into the wall and ensures a visually flawless and maximally concealed appearance.