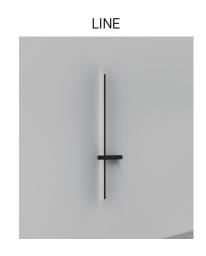

Our JUST BLACK LINES can intertwine and connect to form complex patterns and textures that enchant the eye.

WALL LIGHTS

LINE DOUBLE

LINE ADJUSTABLE

Dimensions: 1200mm x 8mm x 8mm

(47 ½"X 0 5/16"X 0 5/16")

Im output: 736 lm

power cons.: 14.5W

CCT: 3000 K

CRI: 80

Dimming: on/off, DALI, TouchDim

1500mm x 8mm x 8mm

(59 ½6"X 0 ½6"X 0 ½6")

776 lm

15.3 W

## WALL LIGHTS

Only 3 luminaires but endless combinations.

The LINE ADJUSTABLE has a slightly greater distance from the wall so that it can be positioned in front of the other two LINE models without any problems. This makes overlapping lines of light possible. This and the fact that the LINE ADJUSTABLE can be rotated allow for versatile lighting arrangements.