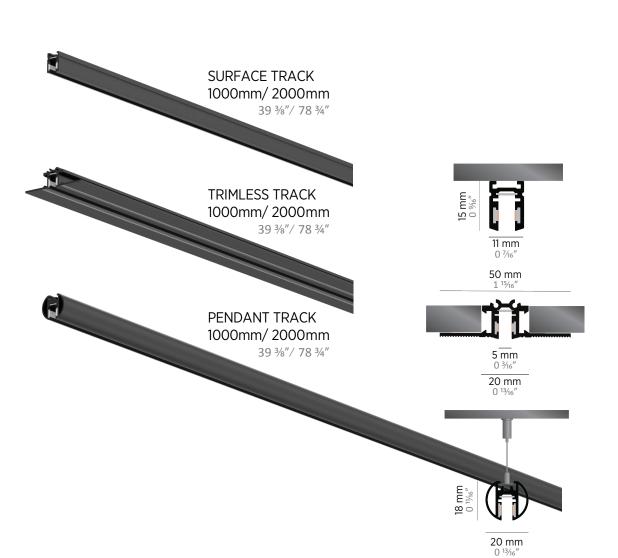

## **JUST BLACK TRACK OVERVIEW COMPONENTS** SURFACE TRACK 1000mm/ 2000mm 39 3/8"/ 78 3/4" TRIMLESS TRACK 1000mm/ 2000mm 39 3/8"/ 78 3/4" PENDANT TRACK 1000mm/ 2000mm 39 3/8"/ 78 3/4" 24V 60W CONNECTOR MECH. CONNECTOR **BASE** WALL CONNECTOR

SUSPENSION

**TRACKS** 

The track segments have notches at one end to allow the feed to be channeled away more easily.

In addition, all rails already have holes so that no drilling is necessary during installation.

**ARCS** 

The curves have a 100 mm straight end piece on both sides. This is necessary so that the linear connectors can be placed in a straight rail segment.

Theoretically, it is possible to place light inserts in the two largest bends. However, this is not actually intended.

#### MECHANICAL CONNECTORS

The suspended track round and attachment rail are connected with a mechanical connecting plate 350-2729 per connection point.

This plate comes with grub screws. The installation rail is connected with the mechanical connecting plates 140-1415 (set of 2) per connection point. These plates also come with grub screws.

#### PENDANT

There is also an L piece for the suspended round track. This also takes up 50\*50mm of space with the flexible connector.

SUSPENSION

- ! can be suspended from 0-2m depth
- ! Each track segment has two suspensions
- ! two suspensions are also sufficient for a 2m track section
- ! one suspension is sufficient at the connection of two tracks