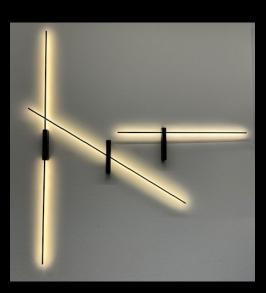

WALL LIGHTS

Every shape starts with a line. The line is not only an element of design, but also the essence of its creation. It is the beginning, the starting point from which every form and every type of design unfolds. In the world of design, the line is a powerful tool that combines creativity and expressiveness. It is the starting point of every journey, the first step on the way to a masterpiece. Be inspired by the versatility and beauty of lines and discover the infinite possibilities they offer.

Discover our JUST BLACK LINES.

Linear, clear and precise, like an architect's plan that forms the basis for an impressive building and at the same time delicate and filigree, like a fine pencil stroke that brings a sketch to life.

Our JUST BLACK LINES can intertwine and connect to form complex patterns and textures that enchant the eye.

WALL LIGHTS

LINE DOUBLE

LINE ADJUSTABLE

Dimensions: 1200mm x 8mm x 8mm

(47 ½"X 0 5/16"X 0 5/16")

Im output: 736 lm

## WALL LIGHTS

Only 3 luminaires but endless combinations.

The LINE ADJUSTABLE has a slightly greater distance from the wall so that it can be positioned in front of the other two LINE models without any problems. This makes overlapping lines of light possible. This and the fact that the LINE ADJUSTABLE can be rotated allow for versatile lighting arrangements.