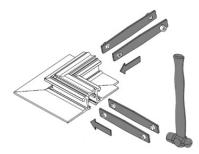

## **JUST BLACK TRACK OVERVIEW COMPONENTS** SURFACE TRACK 1000mm/ 2000mm 39 3/8"/ 78 3/4" TRIMLESS TRACK 1000mm/ 2000mm 39 3/8"/ 78 3/4" PENDANT TRACK 1000mm/ 2000mm 39 3/8"/ 78 3/4" 24V 60W CONNECTOR MECH. CONNECTOR **BASE** WALL CONNECTOR

#### MECHANICAL CONNECTORS

The suspended track round and attachment rail are connected with a mechanical connecting plate 350-2729 per connection point.

This plate comes with grub screws. The installation rail is connected with the mechanical connecting plates 140-1415 (set of 2) per connection point. These plates also come with grub screws.