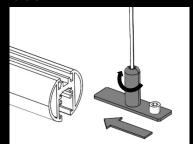

#### MECHANICAL CONNECTORS

The suspended track round and attachment rail are connected with a mechanical connecting plate 350-2729 per connection point.

This plate comes with grub screws. The installation rail is connected with the mechanical connecting plates 140-1415 (set of 2) per connection point. These plates also come with grub screws.

**INSTALLATION** 

Rails can be cut to length if required

Mechanical connectors are hammered in with a rubber mallet.

The power feed is clicked in and a notch in the track guides the cable to the end.

20mm cutout for recessed track and foam cover for easy plastering.

Track has mounting holes and is supplied with screws. These must be used as they have an extremely flat screw head.

The suspension bracket of the suspended track is inserted from the side

End caps are plugged in. For round rails, additionally glued to ensure a better hold.