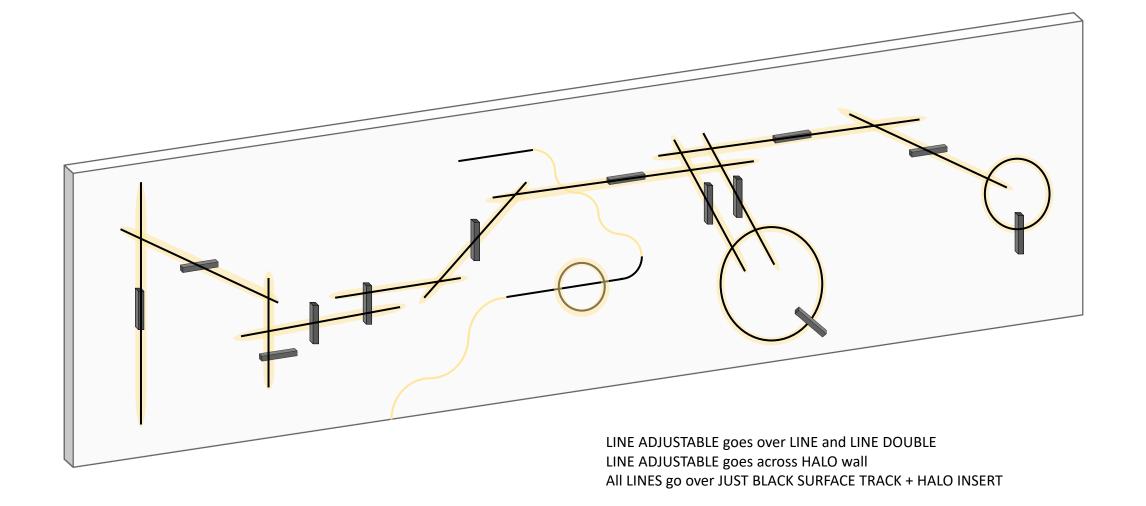

## **ALL UNDER 10**

JUST BLACK TRACK SURFACE JUST BLACK TRACK SUSPENDED

JUST BLACK TRACK TRIMLESS

JUST BLACK LINES

JUST BLACK HALOS

## JUST BLACK TRACK SYSTEM

The complete solution for minimalist and versatile lighting.

The square JUST BLACK TRACK surfacemounted track enables elegant and dynamic lines that alternate seamlessly between straight and curved segments. It changes direction flexibly, whether on the same level or at the transition between wall and ceiling.

The JUST BLACK TRACK pendant track has a cylindrical aesthetic that emphasises the light inserts and, thanks to the rounded L-connectors, enables changes of direction as the track progresses.

The JUST BLACK TRACK recessed track blends almost seamlessly into the wall and ensures a visually flawless and maximally concealed appearance.