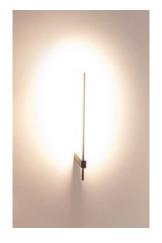

## WALL LIGHTS

Only 3 luminaires but endless combinations.

The LINE ADJUSTABLE has a slightly greater distance from the wall so that it can be positioned in front of the other two LINE models without any problems. This makes overlapping lines of light possible. This and the fact that the LINE ADJUSTABLE can be rotated allow for versatile lighting arrangements.