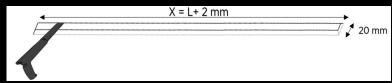

SUSPENSION

**TRACKS** 

The track segments have notches at one end to allow the feed to be channeled away more easily.

In addition, all rails already have holes so that no drilling is necessary during installation.

**ARCS** 

The curves have a 100 mm straight end piece on both sides. This is necessary so that the linear connectors can be placed in a straight rail segment.

Theoretically, it is possible to place light inserts in the two largest bends. However, this is not actually intended.