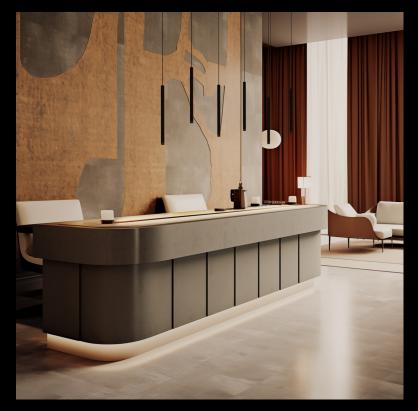

WALL LIGHTS

Every shape starts with a line. The line is not only an element of design, but also the essence of its creation. It is the beginning, the starting point from which every form and every type of design unfolds. In the world of design, the line is a powerful tool that combines creativity and expressiveness. It is the starting point of every journey, the first step on the way to a masterpiece. Be inspired by the versatility and beauty of lines and discover the infinite possibilities they offer.

Discover our JUST BLACK LINES.

Linear, clear and precise, like an architect's plan that forms the basis for an impressive building and at the same time delicate and filigree, like a fine pencil stroke that brings a sketch to life.

Our JUST BLACK LINES can intertwine and connect to form complex patterns and textures that enchant the eye.

WALL LIGHTS

LINE DOUBLE

LINE ADJUSTABLE

Dimensions: 1200mm x 8mm x 8mm

(47 ½"X 0 5/16"X 0 5/16")

Im output: 736 lm

## WALL LIGHTS

Only 3 luminaires but endless combinations.

The LINE ADJUSTABLE has a slightly greater distance from the wall so that it can be positioned in front of the other two LINE models without any problems. This makes overlapping lines of light possible. This and the fact that the LINE ADJUSTABLE can be rotated allow for versatile lighting arrangements.