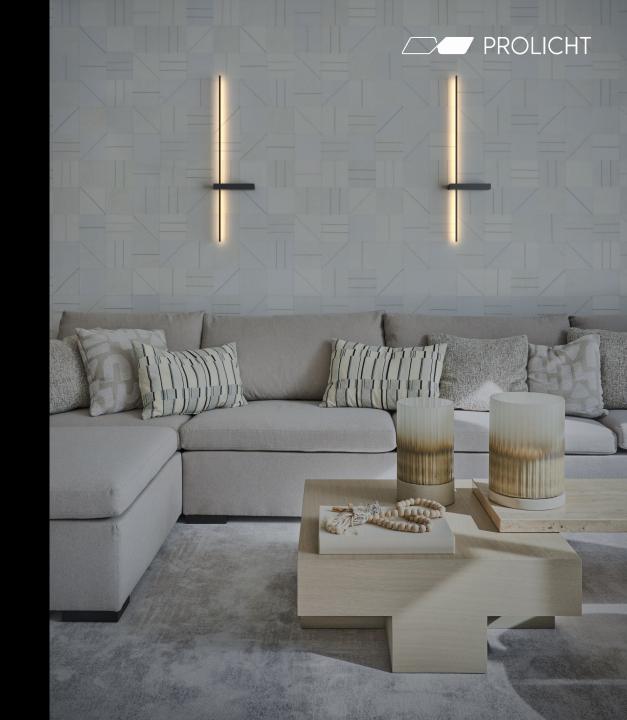

WALL LIGHTS

Every shape starts with a line. The line is not only an element of design, but also the essence of its creation. It is the beginning, the starting point from which every form and every type of design unfolds. In the world of design, the line is a powerful tool that combines creativity and expressiveness. It is the starting point of every journey, the first step on the way to a masterpiece. Be inspired by the versatility and beauty of lines and discover the infinite possibilities they offer.

Discover our JUST BLACK LINES.

Linear, clear and precise, like an architect's plan that forms the basis for an impressive building and at the same time delicate and filigree, like a fine pencil stroke that brings a sketch to life.

Our JUST BLACK LINES can intertwine and connect to form complex patterns and textures that enchant the eye.

WALL LIGHTS

LINE DOUBLE

LINE ADJUSTABLE

Dimensions: 1200mm x 8mm x 8mm

(47 ½"X 0 5/16"X 0 5/16")

Im output: 736 lm

## WALL LIGHTS

Only 3 luminaires but endless combinations.

The LINE ADJUSTABLE has a slightly greater distance from the wall so that it can be positioned in front of the other two LINE models without any problems. This makes overlapping lines of light possible. This and the fact that the LINE ADJUSTABLE can be rotated allow for versatile lighting arrangements.