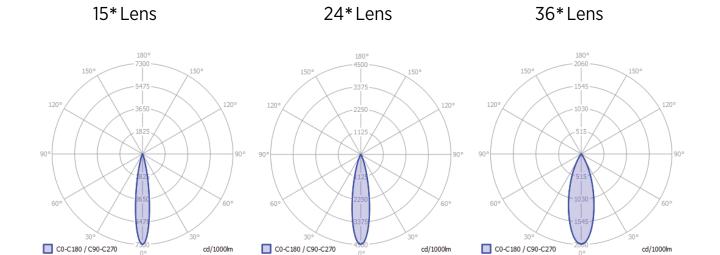

| Dimensions:  | Ø25mm x 48mm<br>(1" x 1 1/8") | Ø35mm x 58/83mm<br>(1 3/8" X 2 5/16 "/3 1/4") | Ø45mm x 63mm<br>(1 ¾"X 2 ½") |
|--------------|-------------------------------|-----------------------------------------------|------------------------------|
| Beamangle:   | 15*/24*/36*                   | 15* / 24* / 36*                               | 15*/24*/36*                  |
| lm output:   | 138 lm                        | 365lm                                         | 492lm                        |
| power cons.: | 2.4 W                         | 5.0 W                                         | 7.9 W                        |
| CCT:         | 3000 K                        | 3000 K                                        | 3000 K                       |
| CRI:         | 89                            | 94                                            | 94                           |

## **IMAGINE**

- All three models are available with three different beam angles
- INFO: 25mm model is in the light colour 2700K
- Magnetic and mechanical locking

15° 25° 36°

BILO INSERT

Dimensions: Ø60mm (2 3/8")