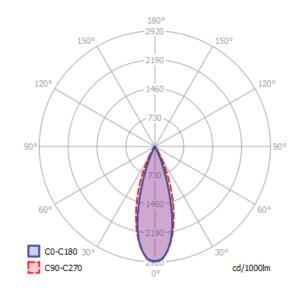

## JUST BLACK TRACK OVERVIEW INSERTS

SIGN INSERT

Dimensions: Ø138mm x 34mm (5 1/16" X 1 5/16")

Im output: 407 lm

power cons.: 13.8 W

CCT: 3000 K

CRI: 95

**IMAGINE INSERT** 

| Dimensions:  | Ø25mm x 48mm<br>(1" x 1 1/8") | Ø35mm x 58/83mm<br>(1 3/8" X 2 5/16 "/3 1/4") | Ø45mm x 63mm<br>(1 ¾"X 2 ½") |
|--------------|-------------------------------|-----------------------------------------------|------------------------------|
| Beamangle:   | 15*/24*/36*                   | 15* / 24* / 36*                               | 15*/24*/36*                  |
| lm output:   | 138 lm                        | 365lm                                         | 492lm                        |
| power cons.: | 2.4 W                         | 5.0 W                                         | 7.9 W                        |
| CCT:         | 3000 K                        | 3000 K                                        | 3000 K                       |
| CRI:         | 89                            | 94                                            | 94                           |

## **IMAGINE**

- All three models are available with three different beam angles
- INFO: 25mm model is in the light colour 2700K
- Magnetic and mechanical locking

15° 25° 36°

BILO INSERT

Dimensions: Ø60mm (2 3/8")