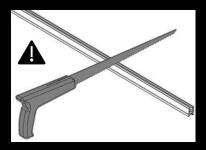

**INSTALLATION** 

Rails can be cut to length if required

Mechanical connectors are hammered in with a rubber mallet.

The power feed is clicked in and a notch in the track guides the cable to the end.

20mm cutout for recessed track and foam cover for easy plastering.