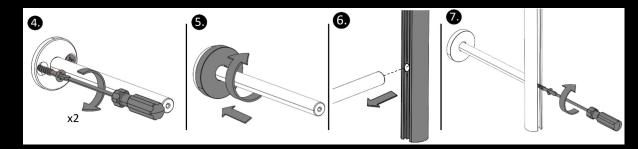

**INSTALLATION** 

Rails can be cut to length if required

Mechanical connectors are hammered in with a rubber mallet.

The power feed is clicked in and a notch in the track guides the cable to the end.

20mm cutout for recessed track and foam cover for easy plastering.

Track has mounting holes and is supplied with screws. These must be used as they have an extremely flat screw head.

The suspension bracket of the suspended track is inserted from the side

End caps are plugged in. For round rails, additionally glued to ensure a better hold.

## **INSTALLATION**

The round suspended track can also be set up as a POLE system.