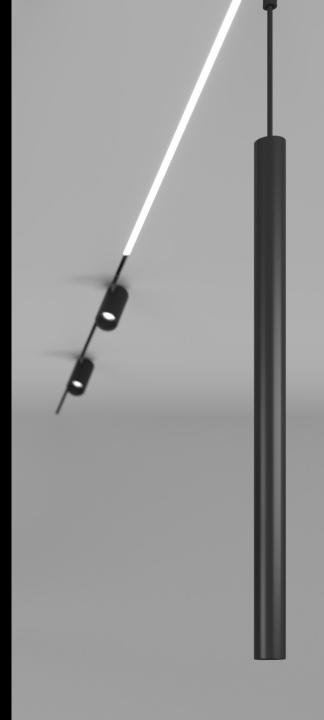

## JUST BLACK TRACK OVERVIEW INSERTS

SIGN INSERT

Dimensions: Ø138mm x 34mm (5 1/16" X 1 5/16")

Im output: 407 lm

power cons.: 13.8 W

CCT: 3000 K

CRI: 95

**IMAGINE INSERT** 

| Dimensions:  | Ø25mm x 48mm<br>(1" x 1 1/8") | Ø35mm x 58/83mm<br>(1 3/8" X 2 5/16 "/3 1/4") | Ø45mm x 63mm<br>(1 ¾"X 2 ½") |
|--------------|-------------------------------|-----------------------------------------------|------------------------------|
| Beamangle:   | 15*/24*/36*                   | 15* / 24* / 36*                               | 15*/24*/36*                  |
| lm output:   | 138 lm                        | 365lm                                         | 492lm                        |
| power cons.: | 2.4 W                         | 5.0 W                                         | 7.9 W                        |
| CCT:         | 3000 K                        | 3000 K                                        | 3000 K                       |
| CRI:         | 89                            | 94                                            | 94                           |

## **IMAGINE**

- All three models are available with three different beam angles
- INFO: 25mm model is in the light colour 2700K
- Magnetic and mechanical locking

15° 25° 36°

BILO INSERT

Dimensions: Ø60mm (2 3/8")