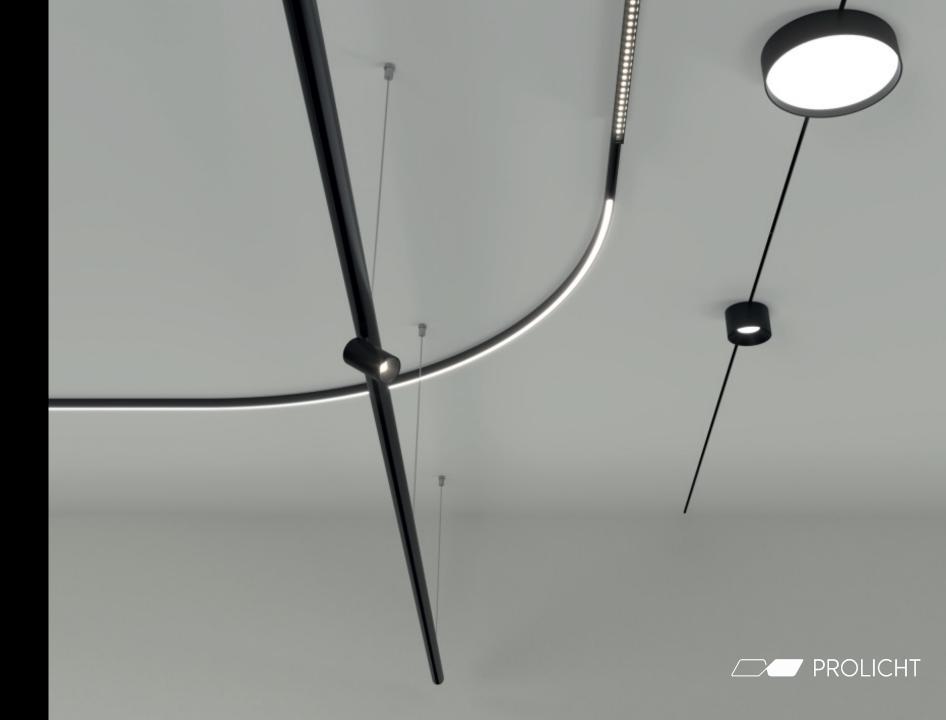

JUST BLACK consists of a hyper-miniaturised track and several individual luminaires.

**JUST BLACK** 

**OVERVIEW** 

## **ALL UNDER 10**

JUST BLACK TRACK SURFACE JUST BLACK TRACK SUSPENDED

JUST BLACK TRACK TRIMLESS

JUST BLACK LINES

JUST BLACK HALOS

## JUST BLACK TRACK SYSTEM

The complete solution for minimalist and versatile lighting.

The square JUST BLACK TRACK surfacemounted track enables elegant and dynamic lines that alternate seamlessly between straight and curved segments. It changes direction flexibly, whether on the same level or at the transition between wall and ceiling.

The JUST BLACK TRACK pendant track has a cylindrical aesthetic that emphasises the light inserts and, thanks to the rounded L-connectors, enables changes of direction as the track progresses.

The JUST BLACK TRACK recessed track blends almost seamlessly into the wall and ensures a visually flawless and maximally concealed appearance.