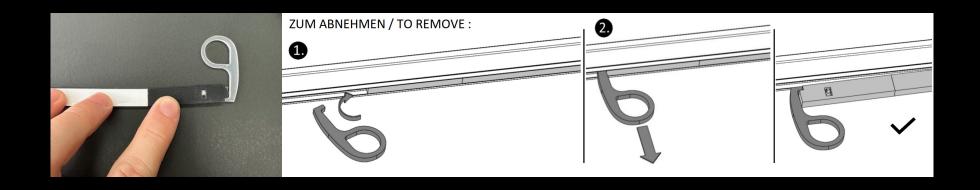

**INSTALLATION** 

Rails can be cut to length if required

Mechanical connectors are hammered in with a rubber mallet.

The power feed is clicked in and a notch in the track guides the cable to the end.

20mm cutout for recessed track and foam cover for easy plastering.

Track has mounting holes and is supplied with screws. These must be used as they have an extremely flat screw head.

The suspension bracket of the suspended track is inserted from the side

End caps are plugged in. For round rails, additionally glued to ensure a better hold.

## FLEXLINE

When removing the FLEXLINE, it is essential to use the tool supplied to prevent damage to the contacts.

HANGOVER INSERT

Dimensions: Ø18mm x 300mm (0 11/16" X 11 13/16")

Beamangle: 24\*

Im output: 168 lm