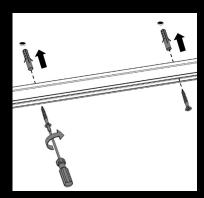

**INSTALLATION** 

Rails can be cut to length if required

Mechanical connectors are hammered in with a rubber mallet.

The power feed is clicked in and a notch in the track guides the cable to the end.

20mm cutout for recessed track and foam cover for easy plastering.

Track has mounting holes and is supplied with screws. These must be used as they have an extremely flat screw head.

The suspension bracket of the suspended track is inserted from the side

End caps are plugged in. For round rails, additionally glued to ensure a better hold.