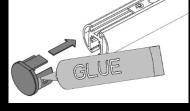

Track has mounting holes and is supplied with screws. These must be used as they have an extremely flat screw head.

The suspension bracket of the suspended track is inserted from the side

End caps are plugged in. For round rails, additionally glued to ensure a better hold.