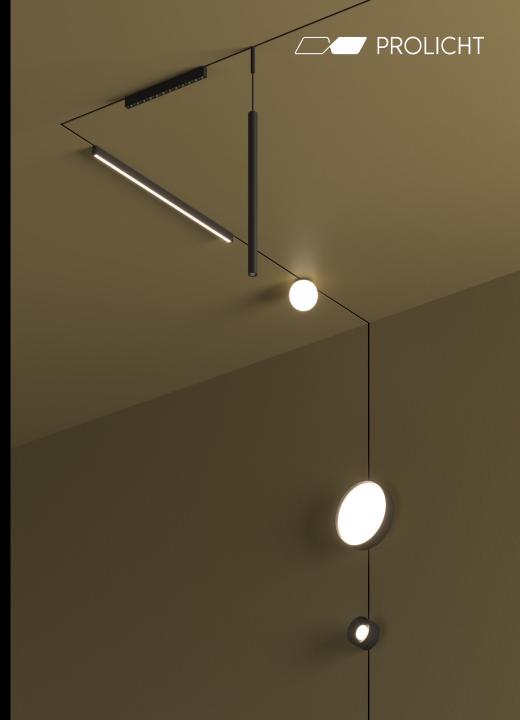

JUST BLACK consists of a hyper-miniaturised track and several individual luminaires.

**JUST BLACK** 

**OVERVIEW** 

## JUST BLACK TRACK SYSTEM

The complete solution for minimalist and versatile lighting.

The square JUST BLACK TRACK surfacemounted track enables elegant and dynamic lines that alternate seamlessly between straight and curved segments. It changes direction flexibly, whether on the same level or at the transition between wall and ceiling.

The JUST BLACK TRACK pendant track has a cylindrical aesthetic that emphasises the light inserts and, thanks to the rounded L-connectors, enables changes of direction as the track progresses.

The JUST BLACK TRACK recessed track blends almost seamlessly into the wall and ensures a visually flawless and maximally concealed appearance.