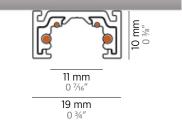

2 DALI Phase                |  |
| on/off, DALI, matter                  | on/off, DALI, matter, 0-10V converter |  |
| Broadcast Dimming                     | Inserts can be dimmed individually    |  |
| Hyperminiaturised (5mm)               | Miniaturised (19mm)                   |  |
| Max. 10 Meter and 100 Watt            | Max. 30 Meter and 100 Watt            |  |
| Black                                 | All colors possible                   |  |
| L connectors + Pole System            | X, T, L connectors                    |  |
| Hospitality, Residential, Retail      | Hospitality, Residential, Retail      |  |
| Max. 10 Meter and 100 Watt            | Max. 30 Meter and 100 Watt            |  |
| Trimless, surface mounted & suspended | Trimless, surface mounted & suspended |  |



USPs and COMPETITORS

#### USPs of JUST BLACK TRACK compared to the competition

- very large variety of light inserts
- In addition to surface and recessed track, a round suspended track is also available
- Components and track for Pole System
- Control via Matter possible
- Bends available for the surface track.
- FLEXLINE insert for continuously illuminated light lines

WALL LIGHTS

Every shape starts with a line. The line is not only an element of design, but also the essence of its creation. It is the beginning, the starting point from which every form and every type of design unfolds. In the world of design, the line is a powerful tool that combines creativity and expressiveness. It is the starting point of every journey, the first step on the way to a masterpiece. Be inspired by t