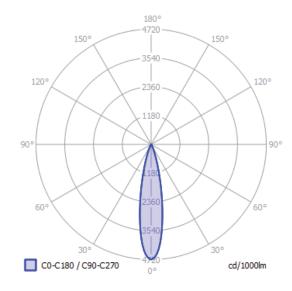

## JUST BLACK TRACK OVERVIEW INSERTS

SIGN INSERT

Dimensions: Ø138mm x 34mm (5 1/16" X 1 5/16")

Im output: 407 lm

power cons.: 13.8 W

CCT: 3000 K

CRI: 95

**IMAGINE INSERT** 

| Dimensions:  | Ø25mm x 48mm<br>(1" x 1 1/8") | Ø35mm x 58/83mm<br>(1 3/8" X 2 5/16 "/3 1/4") | Ø45mm x 63mm<br>(1 ¾"X 2 ½") |
|--------------|-------------------------------|-----------------------------------------------|------------------------------|
| Beamangle:   | 15*/24*/36*                   | 15* / 24* / 36*                               | 15*/24*/36*                  |
| lm output:   | 138 lm                        | 365lm                                         | 492lm                        |
| power cons.: | 2.4 W                         | 5.0 W                                         | 7.9 W                        |
| CCT:         | 3000 K                        | 3000 K                                        | 3000 K                       |
| CRI:         | 89                            | 94                                            | 94                           |

## **IMAGINE**

- All three models are available with three different beam angles
- INFO: 25mm model is in the light colour 2700K
- Magnetic and mechanical locking

15° 25° 36°

BILO INSERT

Dimensions: Ø60mm (2 3/8")