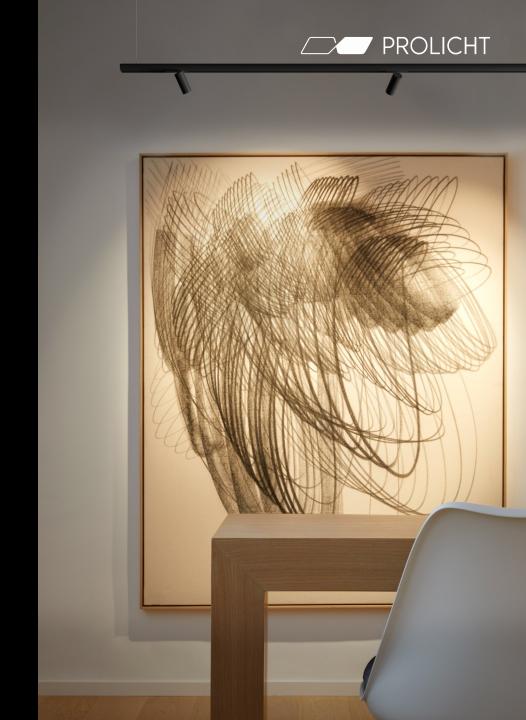

## JUST BLACK TRACK SYSTEM

The complete solution for minimalist and versatile lighting.

The square JUST BLACK TRACK surfacemounted track enables elegant and dynamic lines that alternate seamlessly between straight and curved segments. It changes direction flexibly, whether on the same level or at the transition between wall and ceiling.

The JUST BLACK TRACK pendant track has a cylindrical aesthetic that emphasises the light inserts and, thanks to the rounded L-connectors, enables changes of direction as the track progresses.

The JUST BLACK TRACK recessed track blends almost seamlessly into the wall and ensures a visually flawless and maximally concealed appearance.