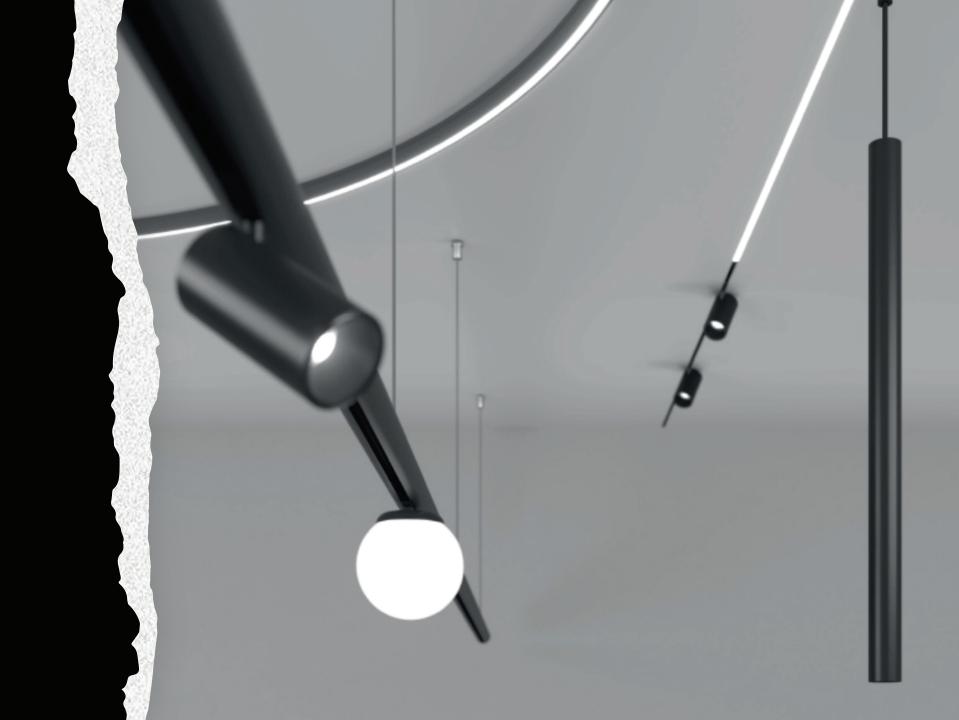

## JUST BLACK TRACK SYSTEM

The complete solution for minimalist and versatile lighting.

The square JUST BLACK TRACK surfacemounted track enables elegant and dynamic lines that alternate seamlessly between straight and curved segments. It changes direction flexibly, whether on the same level or at the transition between wall and ceiling.

The JUST BLACK TRACK pendant track has a cylindrical aesthetic that emphasises the light inserts and, thanks to the rounded L-connectors, enables changes of direction as the track progresses.

The JUST BLACK TRACK recessed track blends almost seamlessly into the wall and ensures a visually flawless and maximally concealed appearance.