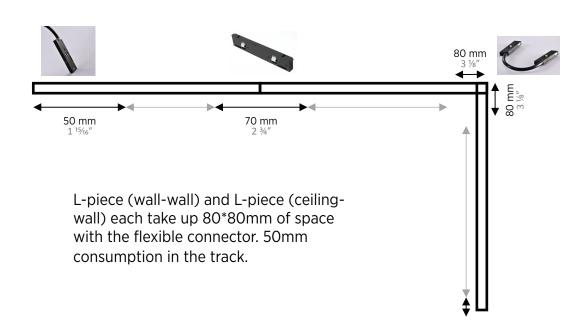

#### SPACE CONSUMPTION

#### TRIMLESS und SURFACE

#### PENDANT

There is also an L piece for the suspended round track. This also takes up 50\*50mm of space with the flexible connector.

SUSPENSION

- ! can be suspended from 0-2m depth
- ! Each track segment has two suspensions
- ! two suspensions are also sufficient for a 2m track section
- ! one suspension is sufficient at the connection of two tracks