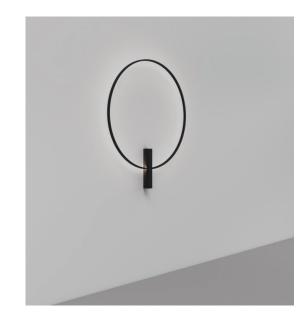

## **JUST BLACK HALOS**

#### WALL AND PENDANT LIGHTS

A closed line with perfect curves! Discover the timeless elegance of the circle - the perfect geometric shape that combines beauty and harmony. With its seamless, symmetrical design, the circle is a symbol of perfection and infinity. Experience the fascinating world of the circle and be inspired by its timeless beauty!

Discover our JUST BLACK HALOS.

Clear, harmonious and perfect, like a sunset embracing the horizon and at the same time dynamic and lively, like the endless rotation of tyres on the asphalt.

Our JUST BLACK HALOS can combine and complement each other to create stunning patterns and designs that mesmerise the eye.

#### **JUST BLACK HALOS**

WALL AND PENDANT LIGHTS

**HALO Wall** 

Dimensions: DM 400/600/800mm

(15 3/4"/23 5/8"/31 1/2")

DM 400/600/800mm

(15 3/4"/23 5/8"/31 1/2")

Im output: tdf