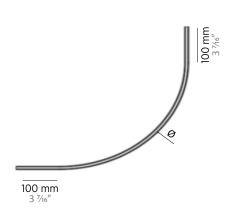

**ARCS** 

The curves have a 100 mm straight end piece on both sides. This is necessary so that the linear connectors can be placed in a straight rail segment.

Theoretically, it is possible to place light inserts in the two largest bends. However, this is not actually intended.

#### After positioning the Flexline:

- A new power feed is necessary as the Flexline prevents the linear connectors from being placed
- In addition, the rigid part of the Flexline can only be placed in straight segments
- Curved segments each have 100m straight pieces at the beginning and end