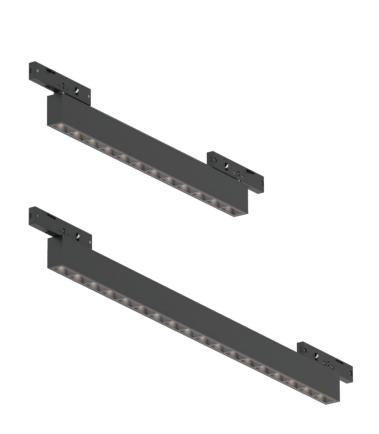

## HANGOVER and FLUTE

LEDLINE INSERTS

| Dimensions: 600x10x18mm 900x | )x10x18mm |
|------------------------------|-----------|
|------------------------------|-----------|

 $(23 \%" \times 0 \%"$ 

Im output: 600 lm 900 lm

power cons.: 13.2 W 19.8 W

CCT: 3000 K 3000 K

CRI: 90 90

MAGIQ INSERTS

| Dimensions:  | 196x10x18mm<br>(7 <sup>11</sup> / <sub>16</sub> "X 0 <sup>3</sup> / <sub>16</sub> "X 0 <sup>11</sup> / <sub>16</sub> ") | 292x10x18mm<br>(11 ½"X 0 ¾6"X 0 ½6") |
|--------------|-------------------------------------------------------------------------------------------------------------------------|--------------------------------------|
| lm output:   | 420 lm                                                                                                                  | 633 lm                               |
| power cons.: | 8.4 W                                                                                                                   | 13.8 W                               |
| CCT:         | 3000 K                                                                                                                  | 3000 K                               |
| CRI:         | 90                                                                                                                      | 90                                   |