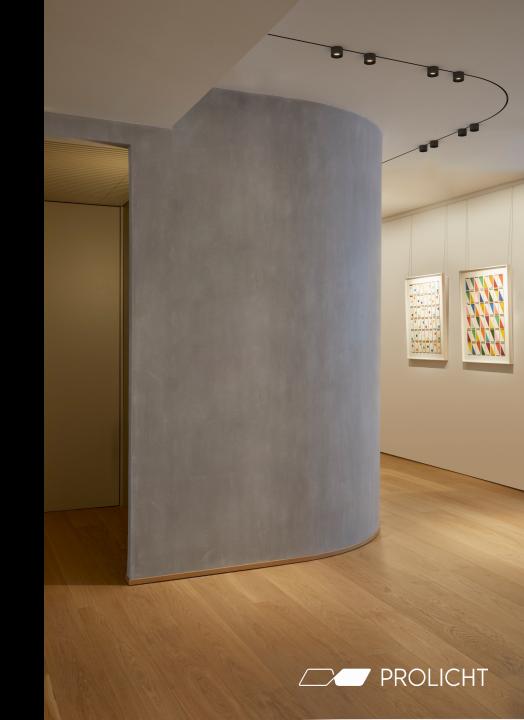

## JUST BLACK TRACK SYSTEM

The complete solution for minimalist and versatile lighting.

The square JUST BLACK TRACK surfacemounted track enables elegant and dynamic lines that alternate seamlessly between straight and curved segments. It changes direction flexibly, whether on the same level or at the transition between wall and ceiling.

The JUST BLACK TRACK pendant track has a cylindrical aesthetic that emphasises the light inserts and, thanks to the rounded L-connectors, enables changes of direction as the track progresses.

The JUST BLACK TRACK recessed track blends almost seamlessly into the wall and ensures a visually flawless and maximally concealed appearance.