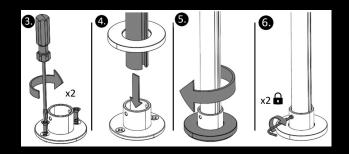

**INSTALLATION** 

Rails can be cut to length if required

Mechanical connectors are hammered in with a rubber mallet.

The power feed is clicked in and a notch in the track guides the cable to the end.

20mm cutout for recessed track and foam cover for easy plastering.

Track has mounting holes and is supplied with screws. These must be used as they have an extremely flat screw head.

The suspension bracket of the suspended track is inserted from the side

End caps are plugged in. For round rails, additionally glued to ensure a better hold.

## **INSTALLATION**

The round suspended track can also be set up as a POLE system.