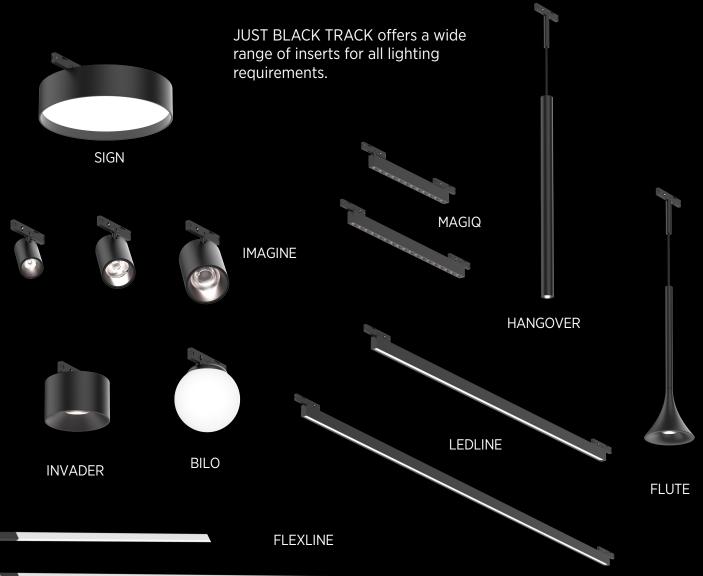

JUST BLACK consists of a hyper-miniaturised track and several individual luminaires.

**JUST BLACK** 

**OVERVIEW** 

## **ALL UNDER 10**

JUST BLACK TRACK SURFACE JUST BLACK TRACK SUSPENDED

JUST BLACK TRACK TRIMLESS

JUST BLACK LINES

JUST BLACK HALOS

## JUST BLACK TRACK OVERVIEW INSERTS

SIGN INSERT

Dimensions: Ø138mm x 34mm (5 1/16" X 1 5/16")

Im output: 407 lm

power cons.: 13.8 W

CCT: 3000 K

CRI: 95

**IMAGINE INSERT** 