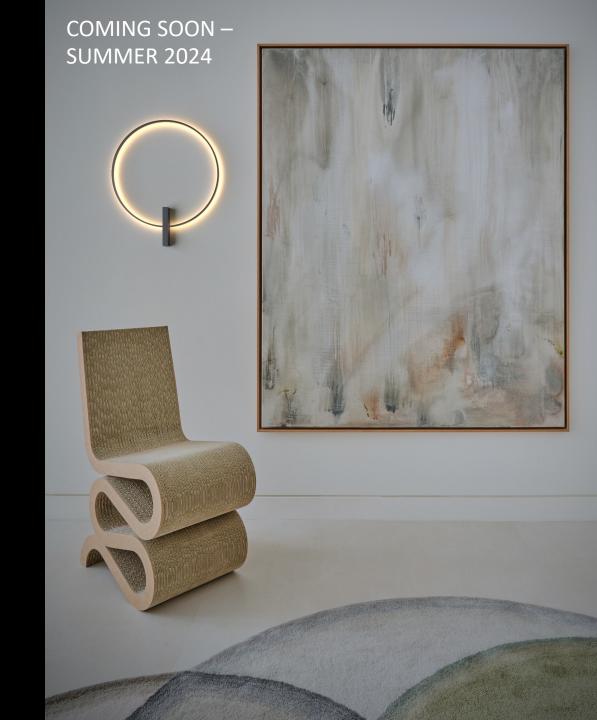

#### WALL AND PENDANT LIGHTS

A closed line with perfect curves! Discover the timeless elegance of the circle - the perfect geometric shape that combines beauty and harmony. With its seamless, symmetrical design, the circle is a symbol of perfection and infinity. Experience the fascinating world of the circle and be inspired by its timeless beauty!

Discover our JUST BLACK HALOS.

Clear, harmonious and perfect, like a sunset embracing the horizon and at the same time dynamic and lively, like the endless rotation of tyres on the asphalt.

Our JUST BLACK HALOS can combine and complement each other to create stunning patterns and designs that mesmerise the eye.

## COMING SOON – SUMMER 2024

#### **JUST BLACK HALOS**

WALL AND PENDANT LIGHTS

**HALO Wall** 

Dimensions: DM 400/600/800mm

(15 3/4"/23 5/8"/31 1/2")

DM 400/600/800mm

(15 3/4"/23 5/8"/31 1/2")

Im output: tdf