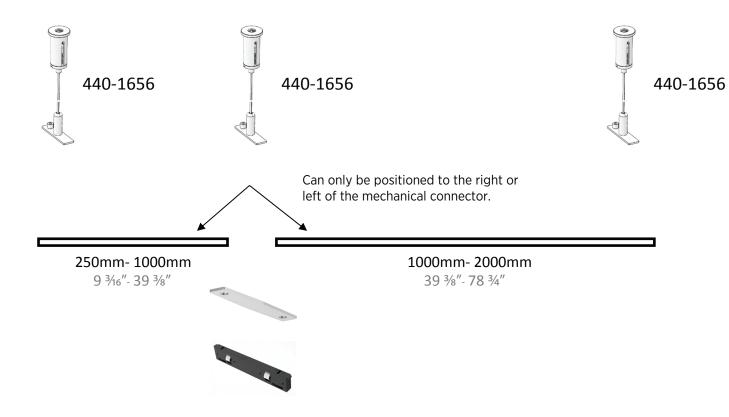

## **JUST BLACK TRACK OVERVIEW COMPONENTS** SURFACE TRACK 1000mm/ 2000mm 39 3/8"/ 78 3/4" TRIMLESS TRACK 1000mm/ 2000mm 39 3/8"/ 78 3/4" PENDANT TRACK 1000mm/ 2000mm 39 3/8"/ 78 3/4" 24V 60W CONNECTOR MECH. CONNECTOR **BASE** WALL CONNECTOR

#### MECHANICAL CONNECTORS

The suspended track round and attachment rail are connected with a mechanical connecting plate 350-2729 per connection point.

This plate comes with grub screws. The installation rail is connected with the mechanical connecting plates 140-1415 (set of 2) per connection point. These plates also come with grub screws.