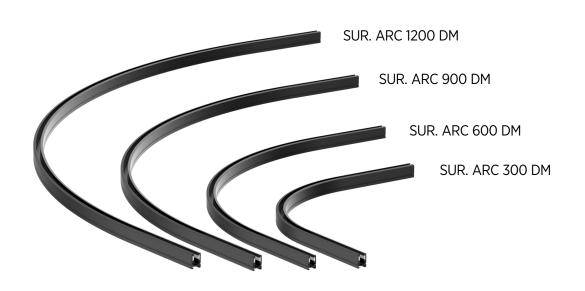

**ARCS** 

The curves have a 100 mm straight end piece on both sides. This is necessary so that the linear connectors can be placed in a straight rail segment.

Theoretically, it is possible to place light inserts in the two largest bends. However, this is not actually intended.

#### USPs of JUST BLACK TRACK compared to the competition

- very large variety of light inserts
- In addition to surface and recessed track, a round suspended track is also available
- Components and track for Pole System
- Control via Matter possible
- Bends available for the surface track.
- FLEXLINE insert for continuously illuminated light lines