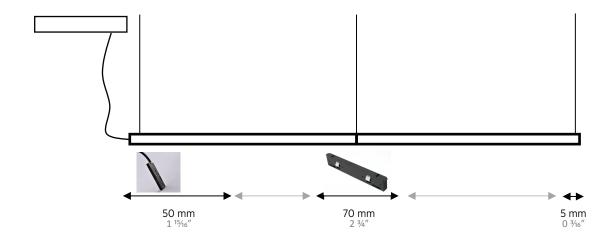

#### MECHANICAL CONNECTORS

The suspended track round and attachment rail are connected with a mechanical connecting plate 350-2729 per connection point.

This plate comes with grub screws. The installation rail is connected with the mechanical connecting plates 140-1415 (set of 2) per connection point. These plates also come with grub screws.

#### SPACE CONSUMPTION

#### TRIMLESS und SURFACE

#### PENDANT

There is also an L piece for the suspended round track. This also takes up 50\*50mm of space with the flexible connector.

SUSPENSION

- ! can be suspended from 0-2m depth
- ! Each track segment has two suspensions
- ! two suspensions are also sufficient for a 2m track section
- ! one suspension is sufficient at the connection of two tracks