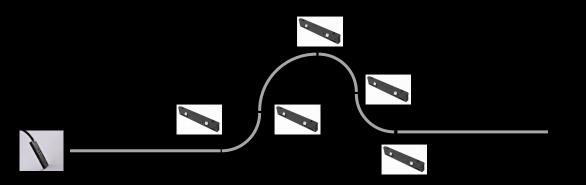

**ARCS** 

The curves have a 100 mm straight end piece on both sides. This is necessary so that the linear connectors can be placed in a straight rail segment.

Theoretically, it is possible to place light inserts in the two largest bends. However, this is not actually intended.

The FLEXLINE light insert can be placed in curves.