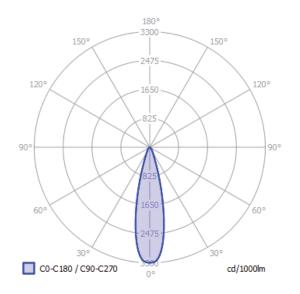

## JUST BLACK TRACK OVERVIEW INSERTS

SIGN INSERT

Dimensions: Ø138mm x 34mm (5 1/16" X 1 5/16")

Im output: 407 lm

power cons.: 13.8 W

CCT: 3000 K

CRI: 95

**IMAGINE INSERT** 

| Dimensions:  | Ø25mm x 48mm<br>(1" x 1 1/8") | Ø35mm x 58/83mm<br>(1 3/8" X 2 5/16 "/3 1/4") | Ø45mm x 63mm<br>(1 ¾"X 2 ½") |
|--------------|-------------------------------|-----------------------------------------------|------------------------------|
| Beamangle:   | 15*/24*/36*                   | 15* / 24* / 36*                               | 15*/24*/36*                  |
| lm output:   | 138 lm                        | 365lm                                         | 492lm                        |
| power cons.: | 2.4 W                         | 5.0 W                                         | 7.9 W                        |
| CCT:         | 3000 K                        | 3000 K                                        | 3000 K                       |
| CRI:         | 89                            | 94                                            | 94                           |

## **IMAGINE**

- All three models are available with three different beam angles
- INFO: 25mm model is in the light colour 2700K
- Magnetic and mechanical locking

15° 25° 36°

BILO INSERT

Dimensions: Ø60mm (2 3/8")