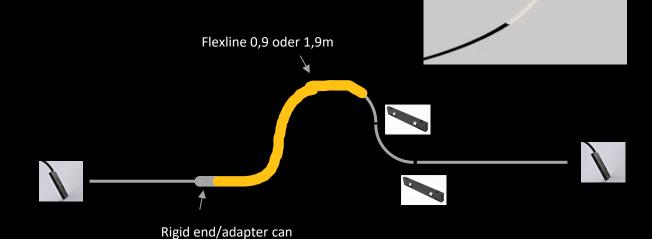

#### Before placing the Flexline:

- One power feed
- Power is routed across the entire track thanks to the linear connector

#### After positioning the Flexline:

- A new power feed is necessary as the Flexline prevents the linear connectors from being placed
- In addition, the rigid part of the Flexline can only be placed in straight segments
- Curved segments each have 100m straight pieces at the beginning and end

only be placed in straight segments