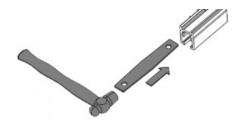

#### MECHANICAL CONNECTORS

The suspended track round and attachment rail are connected with a mechanical connecting plate 350-2729 per connection point.

This plate comes with grub screws. The installation rail is connected with the mechanical connecting plates 140-1415 (set of 2) per connection point. These plates also come with grub screws.