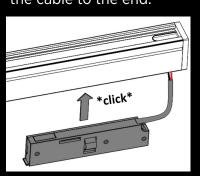

**INSTALLATION** 

Rails can be cut to length if required

Mechanical connectors are hammered in with a rubber mallet.

The power feed is clicked in and a notch in the track guides the cable to the end.

20mm cutout for recessed track and foam cover for easy plastering.