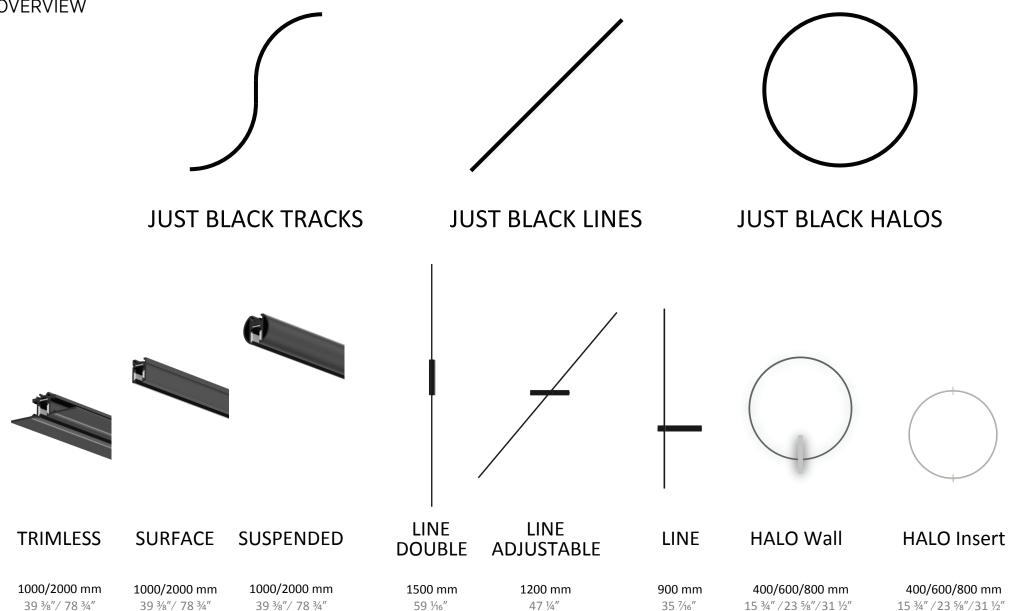

JUST BLACK consists of a hyper-miniaturised track and several individual luminaires.

**JUST BLACK** 

**OVERVIEW** 

## **ALL UNDER 10**

JUST BLACK TRACK SURFACE JUST BLACK TRACK SUSPENDED

JUST BLACK TRACK TRIMLESS

JUST BLACK LINES

JUST BLACK HALOS

## **JUST BLACK TRACK OVERVIEW COMPONENTS** SURFACE TRACK 1000mm/ 2000mm 39 3/8"/ 78 3/4" TRIMLESS TRACK 1000mm/ 2000mm 39 3/8"/ 78 3/4" PENDANT TRACK 1000mm/ 2000mm 39 3/8"/ 78 3/4" 24V 60W CONNECTOR MECH. CONNECTOR **BASE** WALL CONNECTOR