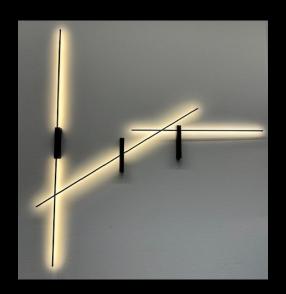

WALL LIGHTS

Every shape starts with a line. The line is not only an element of design, but also the essence of its creation. It is the beginning, the starting point from which every form and every type of design unfolds. In the world of design, the line is a powerful tool that combines creativity and expressiveness. It is the starting point of every journey, the first step on the way to a masterpiece. Be inspired by the versatility and beauty of lines and discover the infinite possibilities they offer.

Discover our JUST BLACK LINES.

Linear, clear and precise, like an architect's plan that forms the basis for an impressive building and at the same time delicate and filigree, like a fine pencil stroke that brings a sketch to life.

Our JUST BLACK LINES can intertwine and connect to form complex patterns and textures that enchant the eye.

WALL LIGHTS

LINE DOUBLE

LINE ADJUSTABLE

Dimensions: 1200mm x 8mm x 8mm

(47 ½"X 0 5/16"X 0 5/16")

Im output: 736 lm

## WALL LIGHTS

Only 3 luminaires but endless combinations.

The LINE ADJUSTABLE has a slightly greater distance from the wall so that it can be positioned in front of the other two LINE models without any problems. This makes overlapping lines of light possible. This and the fact that the LINE ADJUSTABLE can be rotated allow for versatile lighting arrangements.