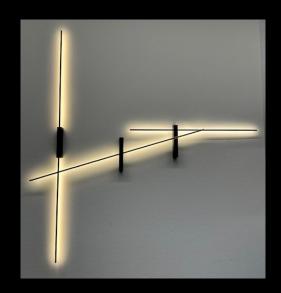

WALL LIGHTS

Every shape starts with a line. The line is not only an element of design, but also the essence of its creation. It is the beginning, the starting point from which every form and every type of design unfolds. In the world of design, the line is a powerful tool that combines creativity and expressiveness. It is the starting point of every journey, the first step on the way to a masterpiece. Be inspired by the versatility and beauty of lines and discover the infinite possibilities they offer.

Discover our JUST BLACK LINES.

Linear, clear and precise, like an architect's plan that forms the basis for an impressive building and at the same time delicate and filigree, like a fine pencil stroke that brings a sketch to life.

Our JUST BLACK LINES can intertwine and connect to form complex patterns and textures that enchant the eye.

WALL LIGHTS

LINE DOUBLE

LINE ADJUSTABLE

Dimensions: 1200mm x 8mm x 8mm

(47 ½"X 0 5/16"X 0 5/16")

Im output: 736 lm

## WALL LIGHTS

Only 3 luminaires but endless combinations.

The LINE ADJUSTABLE has a slightly greater distance from the wall so that it can be positioned in front of the other two LINE models without any problems. This makes overlapping lines of light possible. This and the fact that the LINE ADJUSTABLE can be rotated allow for versatile lighting arrangements.