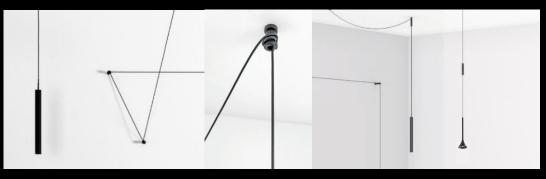

## **ALL UNDER 10**

JUST BLACK TRACK SURFACE JUST BLACK TRACK SUSPENDED

JUST BLACK TRACK TRIMLESS

JUST BLACK LINES

JUST BLACK HALOS

## JUST BLACK TRACK SYSTEM

The complete solution for minimalist and versatile lighting.

The square JUST BLACK TRACK surfacemounted track enables elegant and dynamic lines that alternate seamlessly between straight and curved segments. It changes direction flexibly, whether on the same level or at the transition between wall and ceiling.

The JUST BLACK TRACK pendant track has a cylindrical aesthetic that emphasises the light inserts and, thanks to the rounded L-connectors, enables changes of direction as the track progresses.

The JUST BLACK TRACK recessed track blends almost seamlessly into the wall and ensures a visually flawless and maximally concealed appearance.