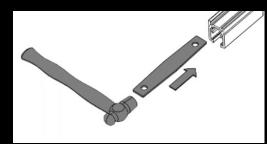

#### MECHANICAL CONNECTORS

The suspended track round and attachment rail are connected with a mechanical connecting plate 350-2729 per connection point.

This plate comes with grub screws. The installation rail is connected with the mechanical connecting plates 140-1415 (set of 2) per connection point. These plates also come with grub screws.

**INSTALLATION** 

Rails can be cut to length if required

Mechanical connectors are hammered in with a rubber mallet.

The power feed is clicked in and a notch in the track guides the cable to the end.

20mm cutout for recessed track and foam cover for easy plastering.

Track has mounting holes and is supplied with screws. These must be used as they have an extremely flat screw head.

The suspension bracket of the suspended track is inserted from the side

End caps are plugged in. For round rails, additionally glued to ensure a better hold.