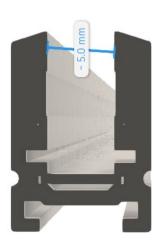

# Just Black

Architectural







ZANEEN
ARCHITECTURAL



#### **JUST BLACK**

#### A NEW PRODUCT FAMILY

JUST BLACK stands for extremely minimalist shapes that harmonise discreetly with the interior design.

Fine lines, circles and curves are the basic elements of the new product family and allow endless combination possibilities.

JUST BLACK consists of a hyper-miniaturised track and several individual luminaires.



**JUST BLACK** 

**OVERVIEW** 



#### **JUST BLACK**

**TECHNOLOGY** 

## **ALL UNDER 10**

JUST BLACK TRACK SURFACE JUST BLACK TRACK SUSPENDED

JUST BLACK TRACK TRIMLESS

JUST BLACK LINES

JUST BLACK HALOS









## JUST BLACK TRACK SYSTEM

The complete solution for minimalist and versatile lighting.

The square JUST BLACK TRACK surfacemounted track enables elegant and dynamic lines that alternate seamlessly between straight and curved segments. It changes direction flexibly, whether on the same level or at the transition between wall and ceiling.

The JUST BLACK TRACK pendant track has a cylindrical aesthetic that emphasises the light inserts and, thanks to the rounded L-connectors, enables changes of direction as the track progresses.

The JUST BLACK TRACK recessed track blends almost seamlessly into the wall and ensures a visually flawless and maximally concealed appearance.



## JUST BLACK TRACK HYPERMINIATURISED







## **JUST BLACK TRACK OVERVIEW COMPONENTS** SURFACE TRACK 1000mm/