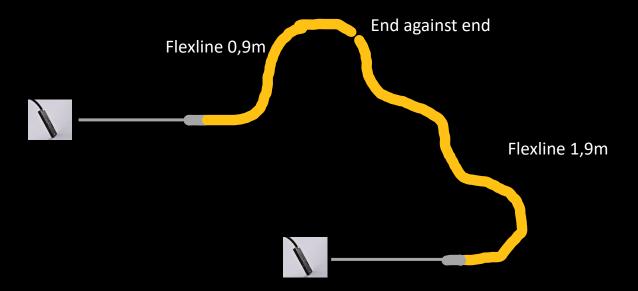

## **FLEXLINE**

Placing the flexlines in opposite directions enables continuous illuminated lines of 2\*0.9m or 2\*1.9m or 0.9m+1.9m....