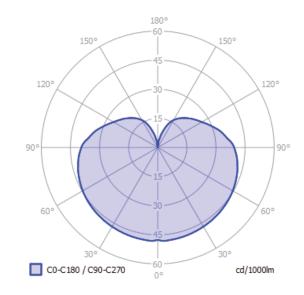

| Dimensions:  | Ø25mm x 48mm<br>(1" x 1 1/8") | Ø35mm x 58/83mm<br>(1 3/8" X 2 5/16 "/3 1/4") | Ø45mm x 63mm<br>(1 ¾"X 2 ½") |
|--------------|-------------------------------|-----------------------------------------------|------------------------------|
| Beamangle:   | 15*/24*/36*                   | 15* / 24* / 36*                               | 15*/24*/36*                  |
| lm output:   | 138 lm                        | 365lm                                         | 492lm                        |
| power cons.: | 2.4 W                         | 5.0 W                                         | 7.9 W                        |
| CCT:         | 3000 K                        | 3000 K                                        | 3000 K                       |
| CRI:         | 89                            | 94                                            | 94                           |

## **IMAGINE**

- All three models are available with three different beam angles
- INFO: 25mm model is in the light colour 2700K
- Magnetic and mechanical locking

15° 25° 36°

BILO INSERT

Dimensions: Ø60mm (2 3/8")