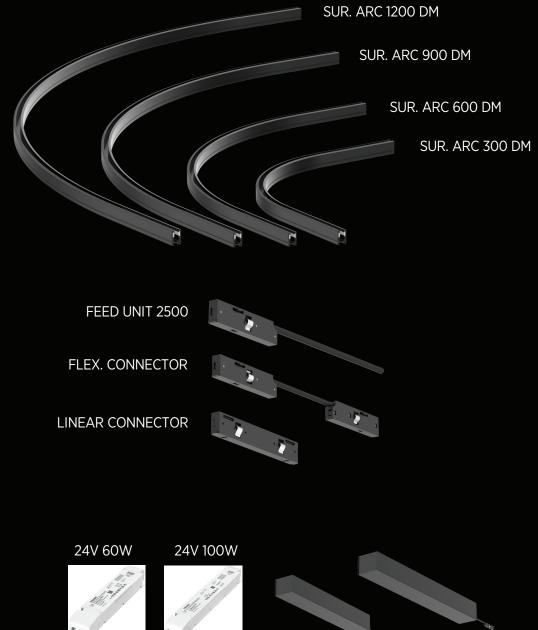

## **JUST BLACK TRACK OVERVIEW COMPONENTS** SURFACE TRACK 1000mm/ 2000mm 39 3/8"/ 78 3/4" TRIMLESS TRACK 1000mm/ 2000mm 39 3/8"/ 78 3/4" PENDANT TRACK 1000mm/ 2000mm 39 3/8"/ 78 3/4" 24V 60W CONNECTOR MECH. CONNECTOR **BASE** WALL CONNECTOR

SUSPENSION

**TRACKS** 

The track segments have notches at one end to allow the feed to be channeled away more easily.

In addition, all rails already have holes so that no drilling is necessary during installation.

**ARCS** 

The curves have a 100 mm straight end piece on both sides. This is necessary so that the linear connectors can be placed in a straight rail segment.

Theoretically, it is possible to place light inserts in the two largest bends. However, this is not actually intended.

#### MECHANICAL CONNECTORS

The suspended track round and attachment rail are connected with a mechanical connecting plate 350-2729 per connection point.

This plate comes with grub screws. The installation rail is connected with the mechanical connecting plates 140-1415 (set of 2) per connection point. These plates also come with grub screws.