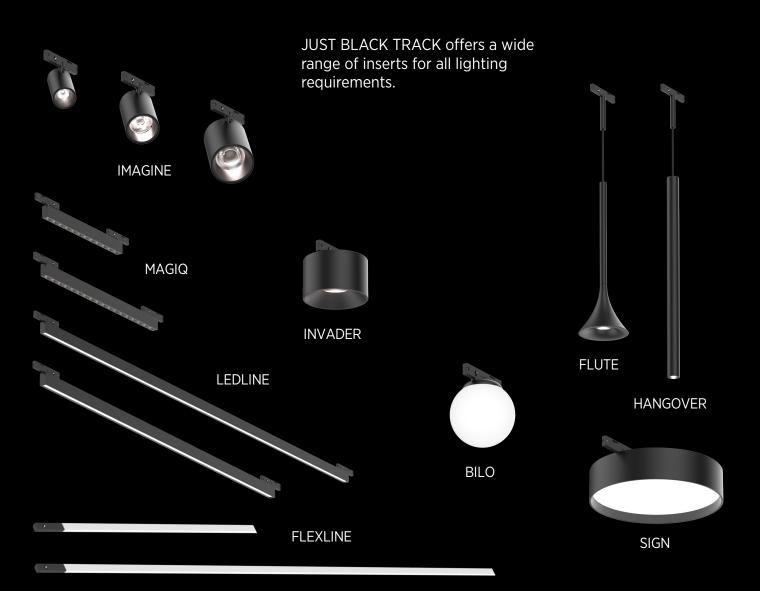

## **ALL UNDER 10**

JUST BLACK TRACK SURFACE JUST BLACK TRACK SUSPENDED

JUST BLACK TRACK TRIMLESS

JUST BLACK LINES

JUST BLACK HALOS

## JUST BLACK TRACK OVERVIEW INSERTS

SIGN INSERT

Dimensions: Ø138mm x 34mm (5 1/16" X 1 5/16")

Im output: 407 lm

power cons.: 13.8 W

CCT: 3000 K

CRI: 95

**IMAGINE INSERT** 

## **IMAGINE**

- All three models are available with three different beam angles
- INFO: 25mm model is in the light colour 2700K
- Magnetic and mechanical locking

15° 25° 36°

BILO INSERT

Dimensions: Ø60mm (2 3/8")

## JUST BLACK TRACK OVERVIEW INSERTS

**INVADER INSERT** 

Dimensions: Ø60mm x 43mm (2 3/8" X 1 11/16")

Im output: 411 Im

power cons.: 4.8 W

CCT: 3000 K

CRI: 94

**INVADER** 

Some inserts are only fixed magnetically