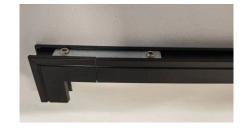

**INSTALLATION** 

Rails can be cut to length if required

Mechanical connectors are hammered in with a rubber mallet.

The power feed is clicked in and a notch in the track guides the cable to the end.

20mm cutout for recessed track and foam cover for easy plastering.

Track has mounting holes and is supplied with screws. These must be used as they have an extremely flat screw head.

The suspension bracket of the suspended track is inserted from the side

End caps are plugged in. For round rails, additionally glued to ensure a better hold.