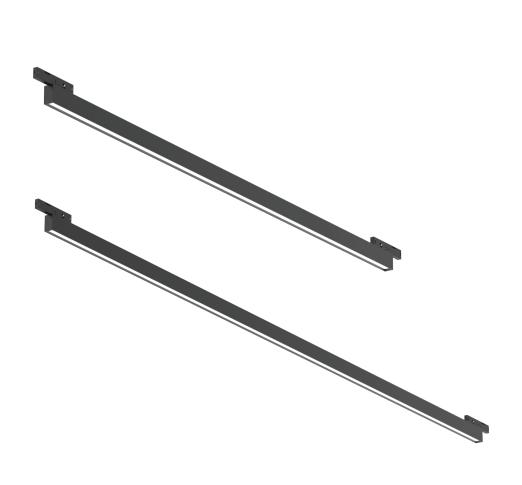

Our JUST BLACK LINES can intertwine and connect to form complex patterns and textures that enchant the eye.

WALL LIGHTS

LINE DOUBLE

LINE ADJUSTABLE

Dimensions: 1200mm x 8mm x 8mm

(47 ½"X 0 5/16"X 0 5/16")

Im output: 736 lm

power cons.: 14.5W

CCT: 3000 K

CRI: 80

Dimming: on/off, DALI, TouchDim

1500mm x 8mm x 8mm

(59 ½6"X 0 ½6"X 0 ½6")

776 lm

15.3 W

3000 K

80

on/off, DALI, TouchDim

900mm x 8mm x 8mm

(35 <sup>7</sup>/<sub>16</sub>"X 0 <sup>5</sup>/<sub>16</sub>"X 0 <sup>5</sup>/<sub>16</sub>")

535 lm

10.6 W

3000 K

80

on/off, DALI, TouchDim

## WALL LIGHTS

Only 3 luminaires but endless combinations.

The LINE ADJUSTABLE has a slightly greater distance from the wall so that it can be positioned in front of the other two LINE models without any problems. This makes overlapping lines of light possible. This and the fact that the LINE ADJUSTABLE can be rotated allow for versatile lighting arrangements.