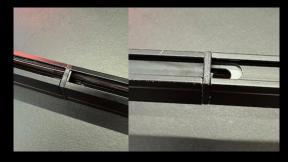

**INSTALLATION** 

Rails can be cut to length if required

Mechanical connectors are hammered in with a rubber mallet.

The power feed is clicked in and a notch in the track guides the cable to the end.

20mm cutout for recessed track and foam cover for easy plastering.

Track has mounting holes and is supplied with screws. These must be used as they have an extremely flat screw head.

The suspension bracket of the suspended track is inserted from the side

End caps are plugged in. For round rails, additionally glued to ensure a better hold.