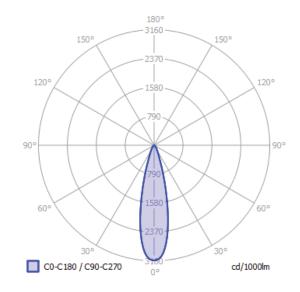

| Dimensions:  | Ø25mm x 48mm<br>(1" x 1 1/8") | Ø35mm x 58/83mm<br>(1 3/8" X 2 5/16 "/3 1/4") | Ø45mm x 63mm<br>(1 ¾"X 2 ½") |
|--------------|-------------------------------|-----------------------------------------------|------------------------------|
| Beamangle:   | 15*/24*/36*                   | 15* / 24* / 36*                               | 15*/24*/36*                  |
| lm output:   | 138 lm                        | 365lm                                         | 492lm                        |
| power cons.: | 2.4 W                         | 5.0 W                                         | 7.9 W                        |
| CCT:         | 3000 K                        | 3000 K                                        | 3000 K                       |
| CRI:         | 89                            | 94                                            | 94                           |