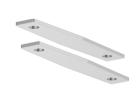

#### MECHANICAL CONNECTORS

The suspended track round and attachment rail are connected with a mechanical connecting plate 350-2729 per connection point.

This plate comes with grub screws. The installation rail is connected with the mechanical connecting plates 140-1415 (set of 2) per connection point. These plates also come with grub screws.