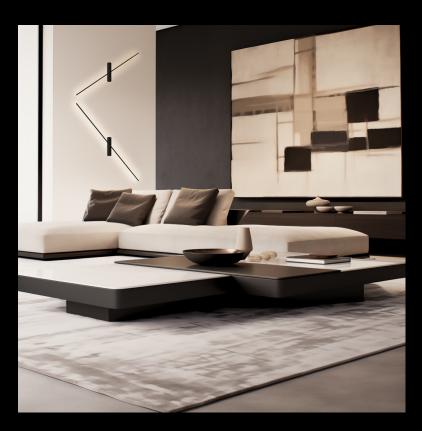

WALL LIGHTS

Every shape starts with a line. The line is not only an element of design, but also the essence of its creation. It is the beginning, the starting point from which every form and every type of design unfolds. In the world of design, the line is a powerful tool that combines creativity and expressiveness. It is the starting point of every journey, the first step on the way to a masterpiece. Be inspired by the versatility and beauty of lines and discover the infinite possibilities they offer.

Discover our JUST BLACK LINES.

Linear, clear and precise, like an architect's plan that forms the basis for an impressive building and at the same time delicate and filigree, like a fine pencil stroke that brings a sketch to life.

Our JUST BLACK LINES can intertwine and connect to form complex patterns and textures that enchant the eye.

WALL LIGHTS

LINE DOUBLE

LINE ADJUSTABLE

Dimensions: 1200mm x 8mm x 8mm

(47 ½"X 0 5/16"X 0 5/16")

Im output: 736 lm

## WALL LIGHTS

Only 3 luminaires but endless combinations.

The LINE ADJUSTABLE has a slightly greater distance from the wall so that it can be positioned in front of the other two LINE models without any problems. This makes overlapping lines of light possible. This and the fact that the LINE ADJUSTABLE can be rotated allow for versatile lighting arrangements.