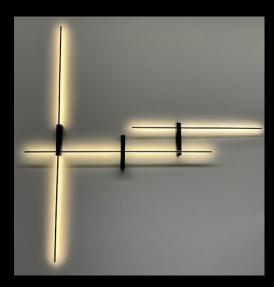

WALL LIGHTS

Every shape starts with a line. The line is not only an element of design, but also the essence of its creation. It is the beginning, the starting point from which every form and every type of design unfolds. In the world of design, the line is a powerful tool that combines creativity and expressiveness. It is the starting point of every journey, the first step on the way to a masterpiece. Be inspired by the versatility and beauty of lines and discover the infinite possibilities they offer.

Discover our JUST BLACK LINES.

Linear, clear and precise, like an architect's plan that forms the basis for an impressive building and at the same time delicate and filigree, like a fine pencil stroke that brings a sketch to life.

Our JUST BLACK LINES can intertwine and connect to form complex patterns and textures that enchant the eye.

WALL LIGHTS

LINE DOUBLE

LINE ADJUSTABLE

Dimensions: 1200mm x 8mm x 8mm

(47 ½"X 0 5/16"X 0 5/16")

Im output: 736 lm

## WALL LIGHTS

Only 3 luminaires but endless combinations.

The LINE ADJUSTABLE has a slightly greater distance from the wall so that it can be positioned in front of the other two LINE models without any problems. This makes overlapping lines of light possible. This and the fact that the LINE ADJUSTABLE can be rotated allow for versatile lighting arrangements.