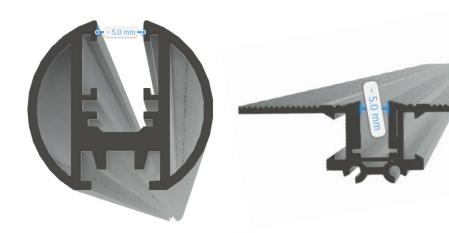

# Just Black

Architectural







ZANEEN
ARCHITECTURAL



#### **JUST BLACK**

#### A NEW PRODUCT FAMILY

JUST BLACK stands for extremely minimalist shapes that harmonise discreetly with the interior design.

Fine lines, circles and curves are the basic elements of the new product family and allow endless combination possibilities.

JUST BLACK consists of a hyper-miniaturised track and several individual luminaires.



**JUST BLACK** 

**OVERVIEW** 



#### **JUST BLACK**

**TECHNOLOGY** 

## **ALL UNDER 10**

JUST BLACK TRACK SURFACE JUST BLACK TRACK SUSPENDED

JUST BLACK TRACK TRIMLESS

JUST BLACK LINES

JUST BLACK HALOS









## JUST BLACK TRACK SYSTEM

The complete solution for minimalist and versatile lighting.

The square JUST BLACK TRACK surfacemounted track enables elegant and dynamic lines that alternate seamlessly between straight and curved segments. It changes direction flexibly, whether on the same level or at the transition between wall and ceiling.

The JUST BLACK TRACK pendant track has a cylindrical aesthetic that emphasises the light inserts and, thanks to the rounded L-connectors, enables changes of direction as the track progresses.

The JUST BLACK TRACK recessed track blends almost seamlessly into the wall and ensures a visually flawless and maximally concealed appearance.



## JUST BLACK TRACK HYPERMINIATURISED







## **JUST BLACK TRACK OVERVIEW COMPONENTS** SURFACE TRACK 1000mm/ 20