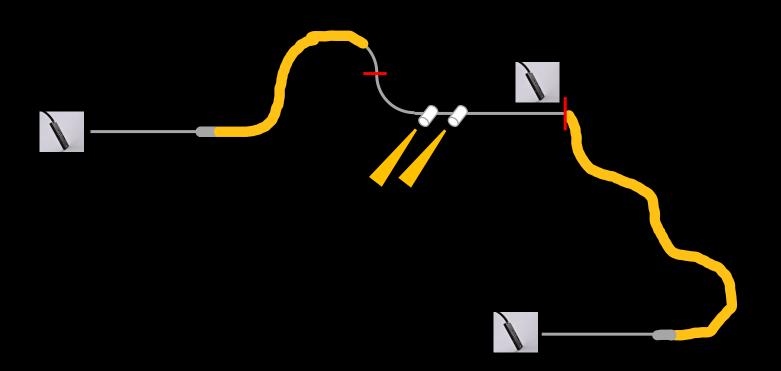

SUSPENSION

**TRACKS** 

The track segments have notches at one end to allow the feed to be channeled away more easily.

In addition, all rails already have holes so that no drilling is necessary during installation.

**ARCS** 

The curves have a 100 mm straight end piece on both sides. This is necessary so that the linear connectors can be placed in a straight rail segment.

Theoretically, it is possible to place light inserts in the two largest bends. However, this is not actually intended.

The FLEXLINE light insert can be placed in curves.

#### MECHANICAL CONNECTORS

The suspended track round and attachment rail are connected with a mechanical connecting plate 350-2729 per connection point.

This plate comes with grub screws. The installation rail is connected with the mechanical connecting plates 140-1415 (set of 2) per connection point. These plates also come with grub screws.