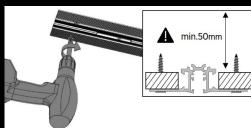

#### SPACE CONSUMPTION

#### TRIMLESS und SURFACE

#### PENDANT

There is also an L piece for the suspended round track. This also takes up 50\*50mm of space with the flexible connector.

SUSPENSION

- ! can be suspended from 0-2m depth
- ! Each track segment has two suspensions
- ! two suspensions are also sufficient for a 2m track section
- ! one suspension is sufficient at the connection of two tracks