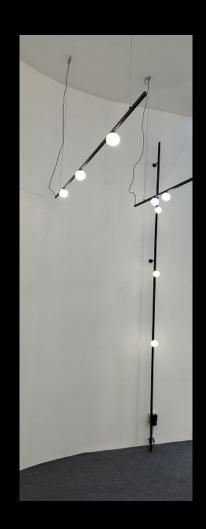

JUST BLACK consists of a hyper-miniaturised track and several individual luminaires.

**JUST BLACK** 

**OVERVIEW** 

## JUST BLACK TRACK SYSTEM

The complete solution for minimalist and versatile lighting.

The square JUST BLACK TRACK surfacemounted track enables elegant and dynamic lines that alternate seamlessly between straight and curved segments. It changes direction flexibly, whether on the same level or at the transition between wall and ceiling.

The JUST BLACK TRACK pendant track has a cylindrical aesthetic that emphasises the light inserts and, thanks to the rounded L-connectors, enables changes of direction as the track progresses.

The JUST BLACK TRACK recessed track blends almost seamlessly into the wall and ensures a visually flawless and maximally concealed appearance.