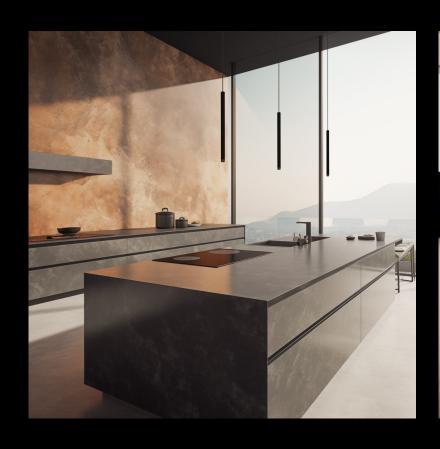

JUST BLACK consists of a hyper-miniaturised track and several individual luminaires.

**JUST BLACK** 

**OVERVIEW** 

## JUST BLACK TRACK SYSTEM

The complete solution for minimalist and versatile lighting.

The square JUST BLACK TRACK surfacemounted track enables elegant and dynamic lines that alternate seamlessly between straight and curved segments. It changes direction flexibly, whether on the same level or at the transition between wall and ceiling.