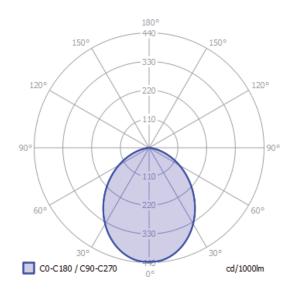

rack section
- ! one suspension is sufficient at the connection of two tracks

**INSTALLATION** 

Rails can be cut to length if required



Mechanical connectors are hammered in with a rubber mallet.





The power feed is clicked in and a notch in the track guides the cable to the end.



20mm cutout for recessed track and foam cover for easy plastering.



Track has mounting holes and is supplied with screws. These must be used as they have an extremely flat screw head.





The suspension bracket of the suspended track is inserted from the side



End caps are plugged in. For round rails, additionally glued to ensure a better hold.





## **INSTALLATION**

The round suspended track can also be set up as a POLE system.











## JUST BLACK TRACK OVERVIEW INSERTS





SIGN INSERT





Dimensions: Ø138mm x 34mm (5 1/16" X 1 5/16")

Im output: 407 lm

power cons.: 13.8 W

CCT: 3000 K

CRI: 95

**IMAGINE INSERT** 









| Dimensions:  | Ø25mm x 48mm<br>(1" x 1 1/8") | Ø35mm x 58/83mm<br>(1 3/8" X 2 5/16 "/3 1/4") | Ø45mm x 63mm<br>(1 ¾"X 2 ½") |
|--------------|-------------------------------|-----------------------------------------------|------------------------------|
| Beamangle:   | 15*/24*/36*                   | 15* / 24* / 36*                               | 15*/24*/36*                  |
| lm output:   | 138 lm                        | 365lm                                         | 492lm                        |
| power cons.: | 2.4 W                         | 5.0 W                                         | 7.9 W                        |
| CCT:         | 300