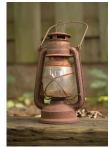

## ZANEEN

Product

Eterea

Partner Platek Country

Division Exterior

## Eterea takes inspiration from the classic lantern, proposed in its essential forms, with pure and geometric lines.

Eterea can sit on the ground or hang on a wall hook. It comes with a cord and plug, and a wall bracket is also available for permanent installation. The fixture is protected with anodizing treatment, epoxy powder base coating and polyester painting in white, corten, or anthracite. By its diffused light, it perfectly fits on terraces, gardens and arcades.

| Surface  | 8" x 8" x 17"                                          |
|----------|--------------------------------------------------------|
| Portable | 5" x 5" x 11"                                          |
|          | 8" x 8" x 17"                                          |
|          | (all sizes are using approximate measurements)         |
| Colors   | ○ white                                                |
|          | anthracite                                             |
|          | corten                                                 |
| Notes    | The small portable lamp is battery-operated.           |
| Features | ightarrow 3000K and 4000K $ ightarrow$ IP65 and impact |
|          | resistance of IK08 $\rightarrow$ Anti-scratch feet     |