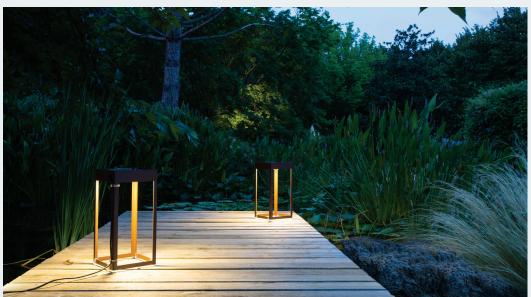

## Eterea takes inspiration from the classic lantern, proposed in its essential forms, with pure and geometric lines.

Eterea can sit on the ground or hang on a wall hook. It comes with a cord and plug, and a wall bracket is also available for permanent installation. The fixture is protected with anodizing treatment, epoxy powder base coating and polyester painting in white, corten, or anthracite. By its diffused light, it perfectly fits on terraces, gardens and arcades.

| Surface  | 8" x 8" x 17"                                          |
|----------|--------------------------------------------------------|
| Portable | 5" x 5" x 11"                                          |
|          | 8" x 8" x 17"                                          |
|          | (all sizes are using approximate measurements)         |
| Colors   | ○ white                                                |
|          | anthracite                                             |
|          | corten                                                 |
| Notes    | The small portable lamp is battery-operated.           |
| Features | ightarrow 3000K and 4000K $ ightarrow$ IP65 and impact |
|          | resistance of IK08 $\rightarrow$ Anti-scratch feet     |