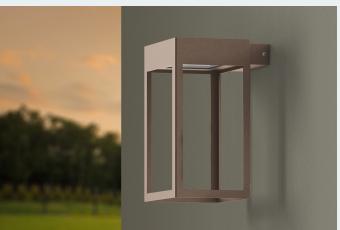

## ZANEEN

Product

Eterea

Partner Platek Country

Division Exterior

## Eterea takes inspiration from the classic lantern, proposed in its essential forms, with pure and geometric lines.

Eterea can sit on the ground or hang on a wall hook. It comes with a cord and plug, and a wall bracket is also available for permanent installation. The fixture is protected with anodizing treatment, epoxy powder base coating and polyester painting in white, corten, or anthracite. By its diffused light, it perfectly fits on terraces, gardens and arcades.

| Surface  | 8" x 8" x 17"                                          |
|----------|--------------------------------------------------------|
| Portable | 5" x 5" x 11"                                          |
|          | 8" x 8" x 17"                                          |
|          | (all sizes are using approximate measurements)         |
| Colors   | ○ white                                                |
|          | anthracite                                             |
|          | corten                                                 |
| Notes    | The small portable lamp is battery-operated.           |
| Features | ightarrow 3000K and 4000K $ ightarrow$ IP65 and impact |
|          | resistance of IK08 $\rightarrow$ Anti-scratch feet     |