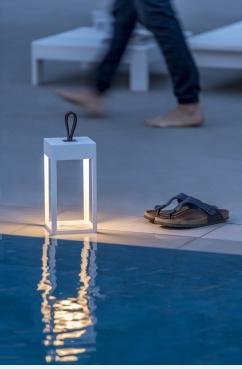

## Eterea takes inspiration from the classic lantern, proposed in its essential forms, with pure and geometric lines.

Eterea can sit on the ground or hang on a wall hook. It comes with a cord and plug, and a wall bracket is also available for permanent installation. The fixture is protected with anodizing treatment, epoxy powder base coating and polyester painting in white, corten, or anthracite. By its diffused light, it perfectly fits on terraces, gardens and arcades.

| Surface  | 8" x 8" x 17"                                          |
|----------|--------------------------------------------------------|
| Portable | 5" x 5" x 11"                                          |
|          | 8" x 8" x 17"                                          |
|          | (all sizes are using approximate measurements)         |
| Colors   | ○ white                                                |
|          | anthracite                                             |
|          | corten                                                 |
| Notes    | The small portable lamp is battery-operated.           |
| Features | ightarrow 3000K and 4000K $ ightarrow$ IP65 and impact |
|          | resistance of IK08 $\rightarrow$ Anti-scratch feet     |