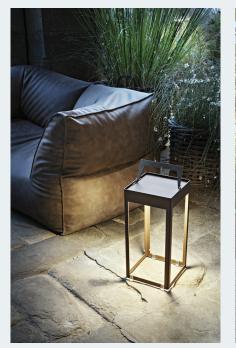

## Eterea takes inspiration from the classic lantern, proposed in its essential forms, with pure and geometric lines.

Eterea can sit on the ground or hang on a wall hook. It comes with a cord and plug, and a wall bracket is also available for permanent installation. The fixture is protected with anodizing treatment, epoxy powder base coating and polyester painting in white, corten, or anthracite. By its diffused light, it perfectly fits on terraces, gardens and arcades.

| Surface  | 8" x 8" x 17"                                          |
|----------|--------------------------------------------------------|
| Portable | 5" x 5" x 11"                                          |
|          | 8" x 8" x 17"                                          |
|          | (all sizes are using approximate measurements)         |
| Colors   | ○ white                                                |
|          | anthracite                                             |
|          | corten                                                 |
| Notes    | The small portable lamp is battery-operated.           |
| Features | ightarrow 3000K and 4000K $ ightarrow$ IP65 and impact |
|          | resistance of IK08 $\rightarrow$ Anti-scratch feet     |