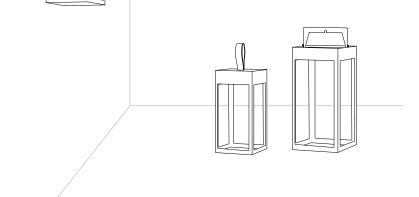

## Eterea takes inspiration from the classic lantern, proposed in its essential forms, with pure and geometric lines.

Eterea can sit on the ground or hang on a wall hook. It comes with a cord and plug, and a wall bracket is also available for permanent installation. The fixture is protected with anodizing treatment, epoxy powder base coating and polyester painting in white, corten, or anthracite. By its diffused light, it perfectly fits on terraces, gardens and arcades.

| Surface  | 8" x 8" x 17"                                          |
|----------|--------------------------------------------------------|
| Portable | 5" x 5" x 11"                                          |
|          | 8" x 8" x 17"                                          |
|          | (all sizes are using approximate measurements)         |
| Colors   | ○ white                                                |
|          | anthracite                                             |
|          | corten                                                 |
| Notes    | The small portable lamp is battery-operated.           |
| Features | ightarrow 3000K and 4000K $ ightarrow$ IP65 and impact |
|          | resistance of IK08 $\rightarrow$ Anti-scratch feet     |