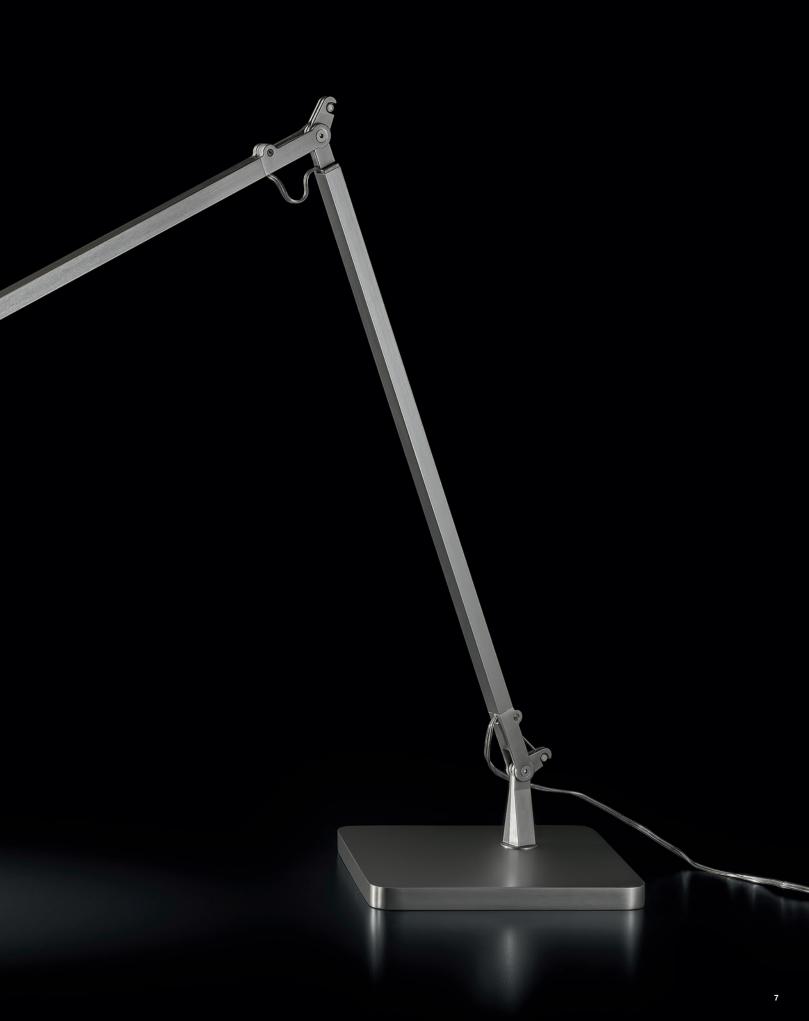

# SOPHISTICATED Double Jointed For Maximum Adjustability. Bracket rotation Head rotation

Touch dimmer in five positions. High-performance LED 8W 600lumen CRI 90 3000K.

### ESSENTIAL

Adjustable regulated / elastic system for a maximum grip over time.