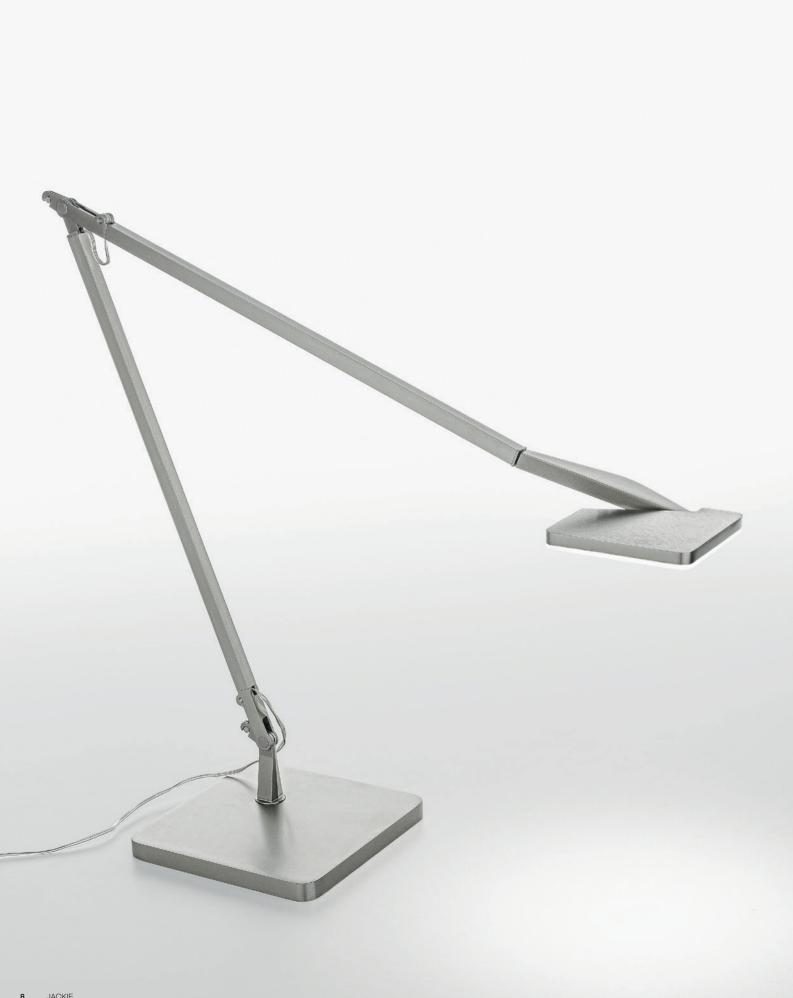

## FUNCTIONAL

Multiple installation options are available.

Table Lamp

Table Clamp

Bolt Down

#### Table clamp

LED 8W 3000K CRI 90 600Im (STEP DIM) 12 V

Technological. Touch dimmer in five positions. High-performance LED 8W 600lumen CRI 90 3000K.