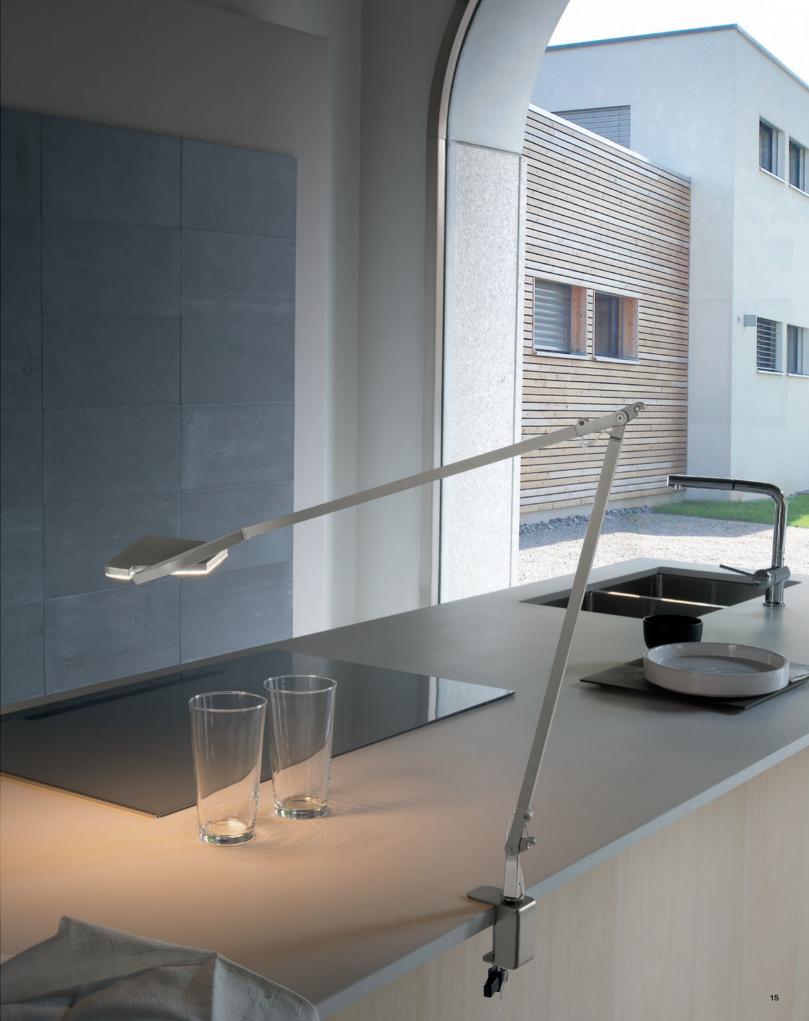

## FUNCTIONAL

Multiple installation options are available.

Table Lamp

Table Clamp

Bolt Down

#### Table clamp

LED 8W 3000K CRI 90 600Im (STEP DIM) 12 V

Technological. Touch dimmer in five positions. High-performance LED 8W 600lumen CRI 90 3000K.