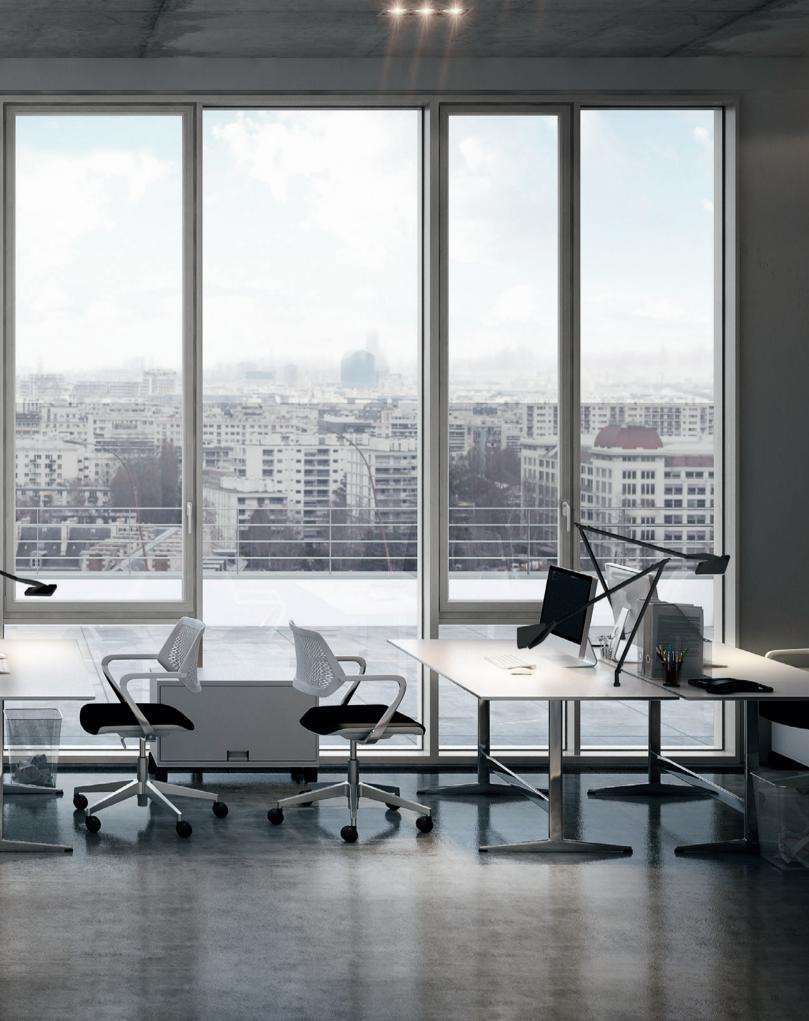

## THE BALANCE BETWEEN TECHNOLOGY AND DESIGN

Jackie, is a whole range of LED lamps encompassing technology, innovation and design.

Jackie is versatile and durable. Ranging from three functional desk lamps to elegant reading lamps in the wall bracket and floor lamp versions, along with an architectural function in the spotlight options, available in the wall and ceiling.

## FUNCTIONAL

Multiple installation options are available.

Table Lamp

Table Clamp

Bolt Down