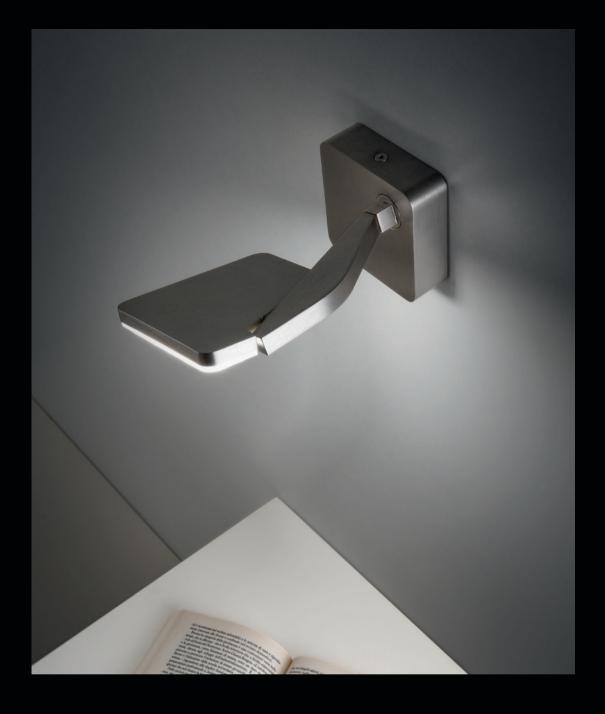

#### Wall

#### DIMMABLE

LED 8W 3000K CRI 90 600lm (STEP DIM) 120 V

Jackie wall version is the ideal solution as a reading lamp positioned over bedside tables. Dimming by way of a 5 step touch dimmer with programmable memory.

Jackie - ceiling version offers the highest light performance of 800 lumens. Non dimmable. LED 6.5W 3000K CRI 80. We use cutting edge LED in constant current to accomplish this efficiency.