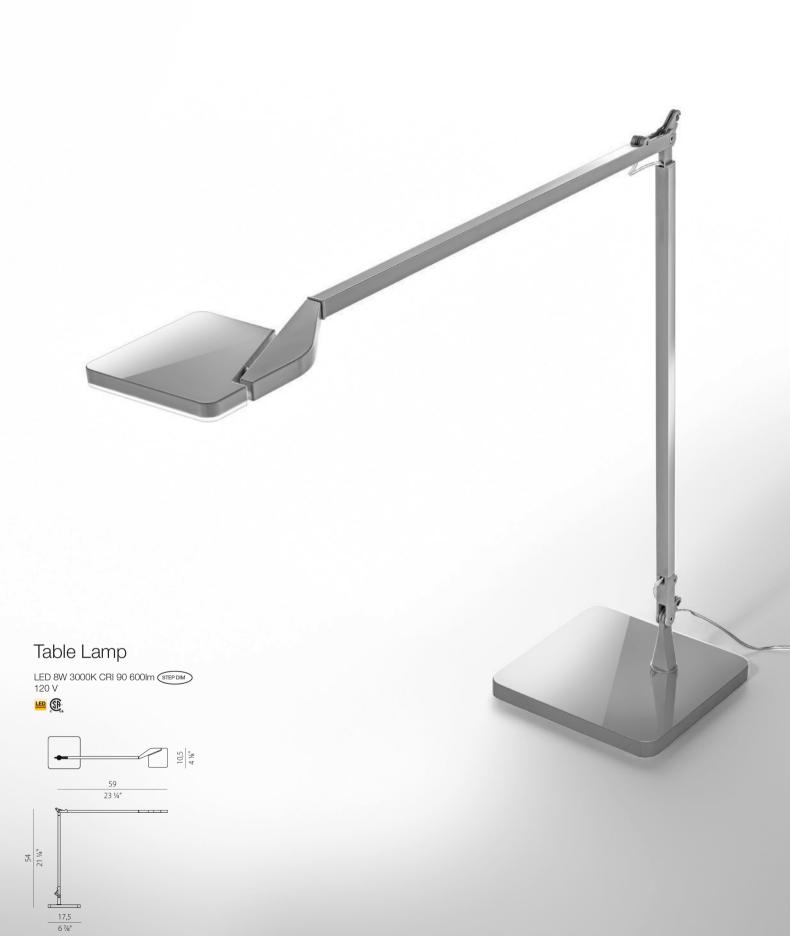

# SOPHISTICATED Double Jointed For Maximum Adjustability. Bracket rotation Head rotation

Touch dimmer in five positions. High-performance LED 8W 600lumen CRI 90 3000K.

## FUNCTIONAL

Multiple installation options are available.

Table Lamp

Table Clamp

Bolt Down

#### Table clamp

LED 8W 3000K CRI 90 600Im (STEP DIM) 12 V

Technological. Touch dimmer in five positions. High-performance LED 8W 600lumen CRI 90 3000K.