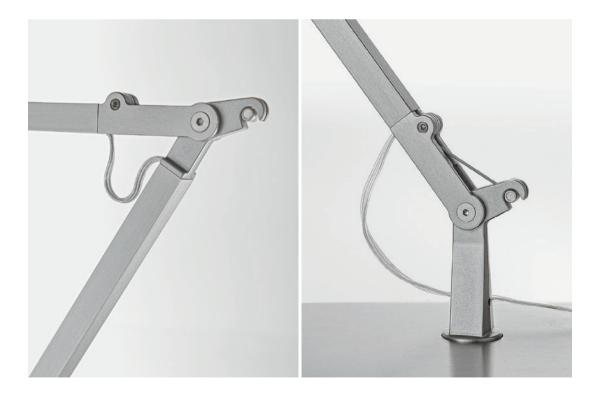

# SOPHISTICATED Double Jointed For Maximum Adjustability. Bracket rotation Head rotation

Touch dimmer in five positions. High-performance LED 8W 600lumen CRI 90 3000K.

### ESSENTIAL

Adjustable regulated / elastic system for a maximum grip over time.