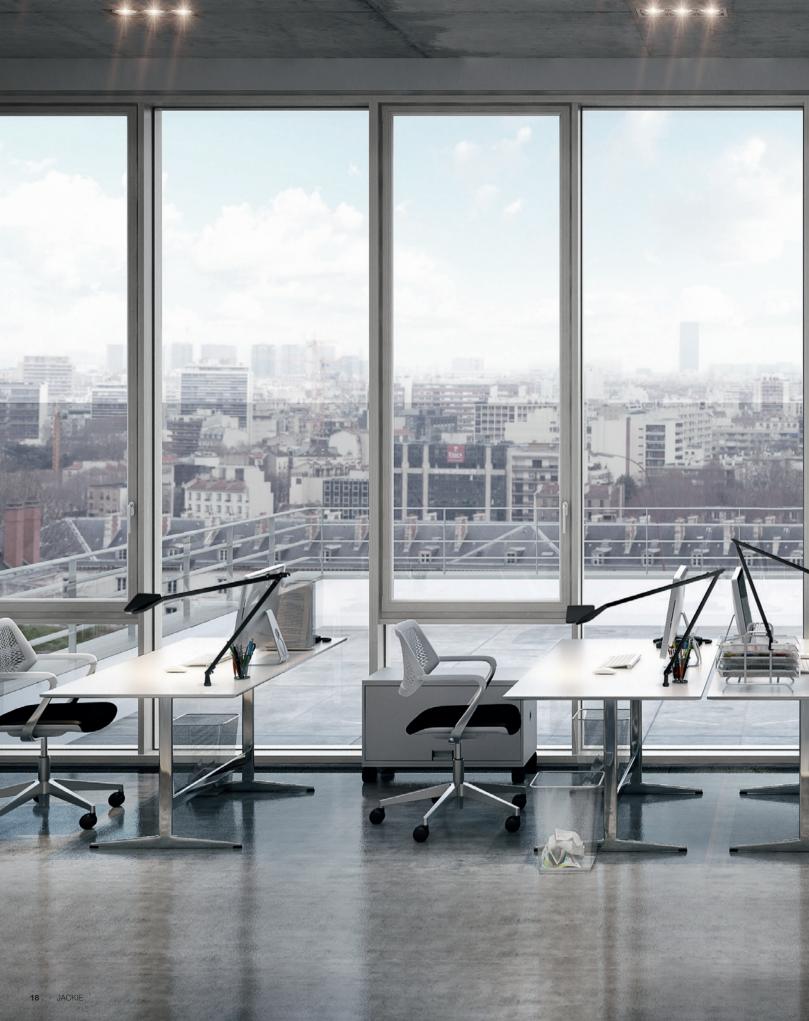

## THE BALANCE BETWEEN TECHNOLOGY AND DESIGN

Jackie, is a whole range of LED lamps encompassing technology, innovation and design.

Jackie is versatile and durable. Ranging from three functional desk lamps to elegant reading lamps in the wall bracket and floor lamp versions, along with an architectural function in the spotlight options, available in the wall and ceiling.

## FUNCTIONAL

Multiple installation options are available.

Table Lamp

Table Clamp

Bolt Down