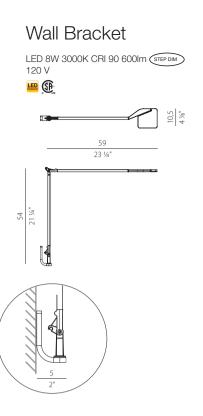

D DESIGN











Jackie, is a whole range of LED lamps encompassing technology, innovation and design.

Jackie is versatile and durable. Ranging from three functional desk lamps to elegant reading lamps in the wall bracket and floor lamp versions, along with an architectural function in the spotlight options, available in the wall and ceiling.





# SOPHISTICATED Double Jointed For Maximum Adjustability. Bracket rotation Head rotation



Touch dimmer in five positions. High-performance LED 8W 600lumen CRI 90 3000K.







### ESSENTIAL

Adjustable regulated / elastic system for a maximum grip over time.





## FUNCTIONAL

Multiple installation options are available.



Table Lamp

Table Clamp

Bolt Down









#### Table clamp

LED 8W 3000K CRI 90 600Im (STEP DIM) 12 V





























Technological. Touch dimmer in five positions. High-performance LED 8W 600lumen CRI 90 3000K.







#### Wall

#### DIMMABLE

LED 8W 3000K CRI 90 600lm (STEP DIM) 120 V





#### Wall/Ceiling

NOT DIMMABLE LED 6,5W 3000K CRI 80 **800lm** 120 V 😐 🕀



The Jackie series is not only a functional table and floor lamp, it is also a spotlight, identified in the wall and ceiling versions.

Jackie wall version is the ideal solution as a reading lamp positioned over bedside tables. Dimming by way of a 5 step touch dimmer with programmable memory.

Jackie - ceiling version offers the highest light performance of 800 lumens. Non dimmable. LED 6.5W 3000K CRI 80. We use cutting edge LED in constant current to accomplish this efficiency.



## ZANEEN

Zaneen Lighting 30 Tycos Dr. Toront