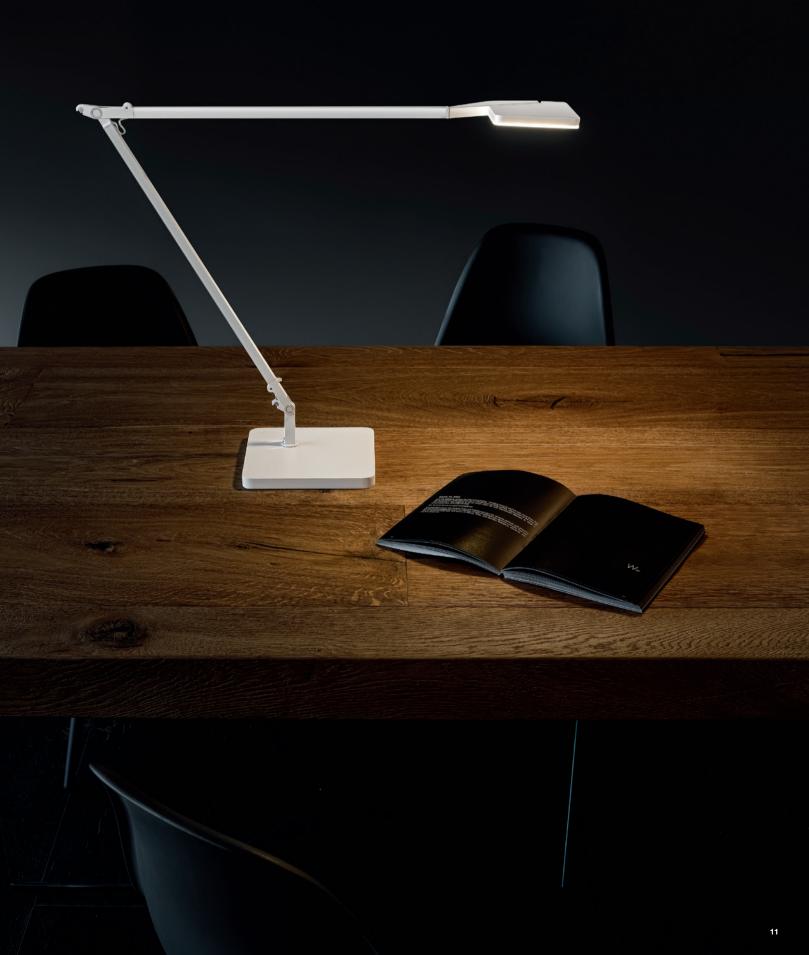

## THE BALANCE BETWEEN TECHNOLOGY AND DESIGN

Jackie, is a whole range of LED lamps encompassing technology, innovation and design.

Jackie is versatile and durable. Ranging from three functional desk lamps to elegant reading lamps in the wall bracket and floor lamp versions, along with an architectural function in the spotlight options, available in the wall and ceiling.

# SOPHISTICATED Double Jointed For Maximum Adjustability. Bracket rotation Head rotation

Touch dimmer in five positions. High-performance LED 8W 600lumen CRI 90 3000K.