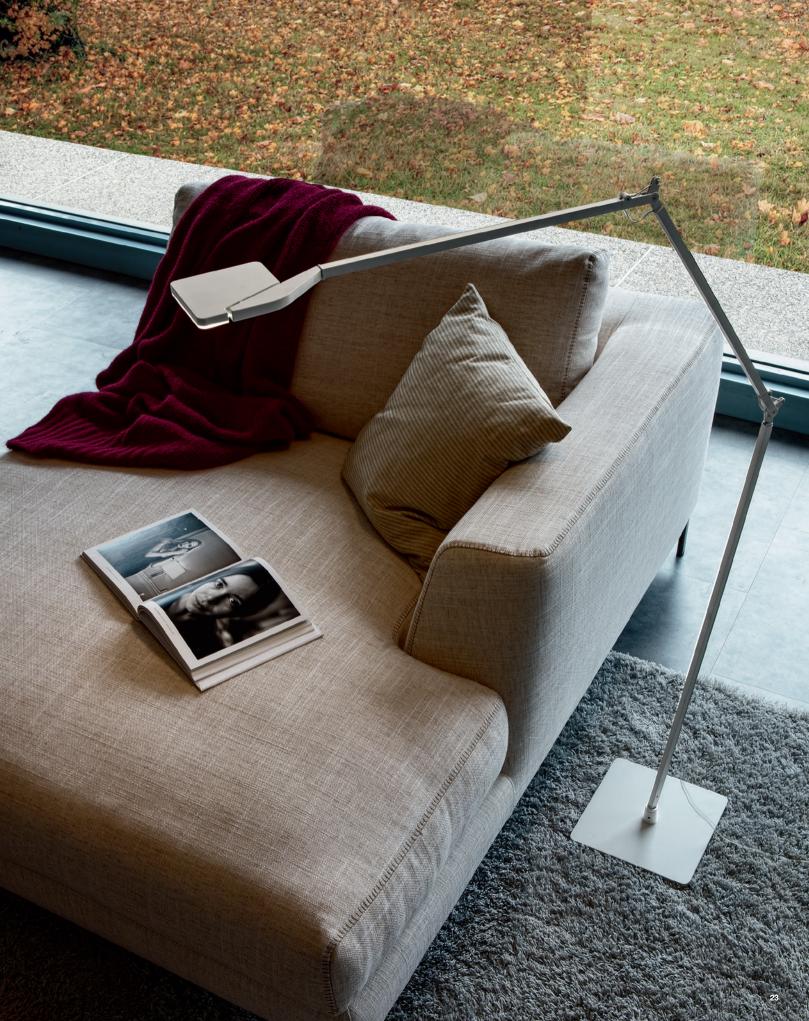

## THE BALANCE BETWEEN TECHNOLOGY AND DESIGN

Jackie, is a whole range of LED lamps encompassing technology, innovation and design.

Jackie is versatile and durable. Ranging from three functional desk lamps to elegant reading lamps in the wall bracket and floor lamp versions, along with an architectural function in the spotlight options, available in the wall and ceiling.

### ESSENTIAL

Adjustable regulated / elastic system for a maximum grip over time.