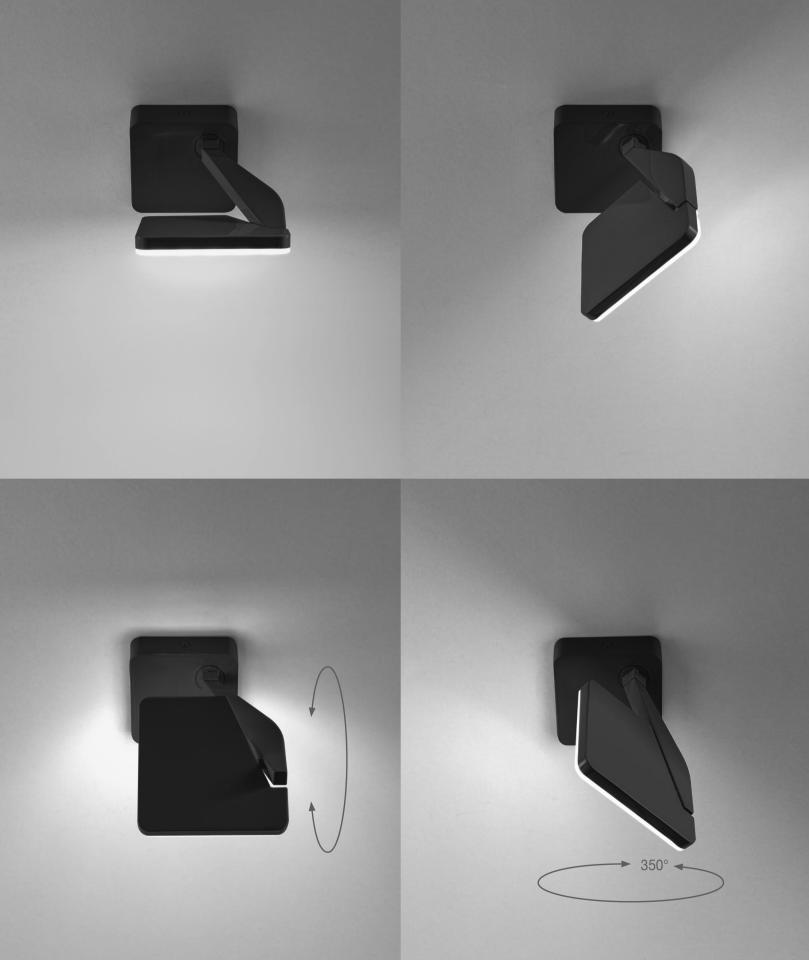

#### Wall/Ceiling

NOT DIMMABLE LED 6,5W 3000K CRI 80 **800lm** 120 V 😐 🕀

The Jackie series is not only a functional table and floor lamp, it is also a spotlight, identified in the wall and ceiling versions.

Jackie wall version is the ideal solution as a reading lamp positioned over bedside tables. Dimming by way of a 5 step touch dimmer with programmable memory.

Jackie - ceiling version offers the highest light performance of 800 lumens. Non dimmable. LED 6.5W 3000K CRI 80. We use cutting edge LED in constant current to accomplish this efficiency.