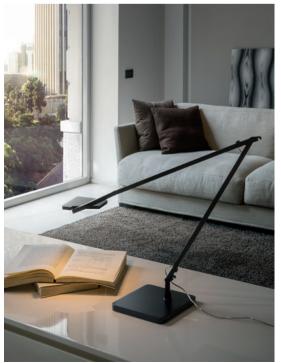

## THE BALANCE BETWEEN TECHNOLOGY AND DESIGN

Jackie, is a whole range of LED lamps encompassing technology, innovation and design.

Jackie is versatile and durable. Ranging from three functional desk lamps to elegant reading lamps in the wall bracket and floor lamp versions, along with an architectural function in the spotlight options, available in the wall and ceiling.

## FUNCTIONAL

Multiple installation options are available.

Table Lamp

Table Clamp

Bolt Down