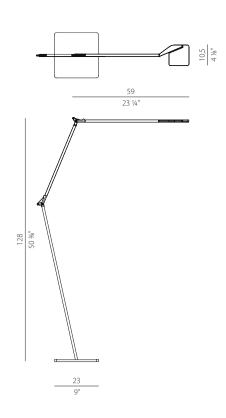

# SOPHISTICATED Double Jointed For Maximum Adjustability. Bracket rotation Head rotation

Touch dimmer in five positions. High-performance LED 8W 600lumen CRI 90 3000K.

### ESSENTIAL

Adjustable regulated / elastic system for a maximum grip over time.