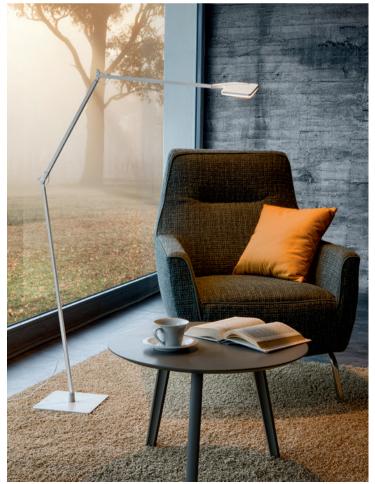

## THE BALANCE BETWEEN TECHNOLOGY AND DESIGN

Jackie, is a whole range of LED lamps encompassing technology, innovation and design.

Jackie is versatile and durable. Ranging from three functional desk lamps to elegant reading lamps in the wall bracket and floor lamp versions, along with an architectural function in the spotlight options, available in the wall and ceiling.

# SOPHISTICATED Double Jointed For Maximum Adjustability. Bracket rotation Head rotation

Touch dimmer in five positions. High-performance LED 8W 600lumen CRI 90 3000K.

### ESSENTIAL

Adjustable regulated / elastic system for a maximum grip over time.