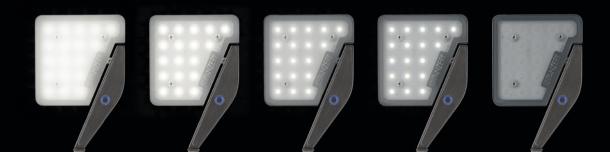

#### Wall/Ceiling

NOT DIMMABLE LED 6,5W 3000K CRI 80 **800lm** 120 V 😐 🕀

The Jackie series is not only a functional table and floor lamp, it is also a spotlight, identified in the wall and ceiling versions.

Jackie wall version is the ideal solution as a reading lamp positioned over bedside tables. Dimming by way of a 5 step touch dimmer with programmable memory.

Jackie - ceiling version offers the highest light performance of 800 lumens. Non dimmable. LED 6.5W 3000K CRI 80. We use cutting edge LED in constant current to accomplish this efficiency.