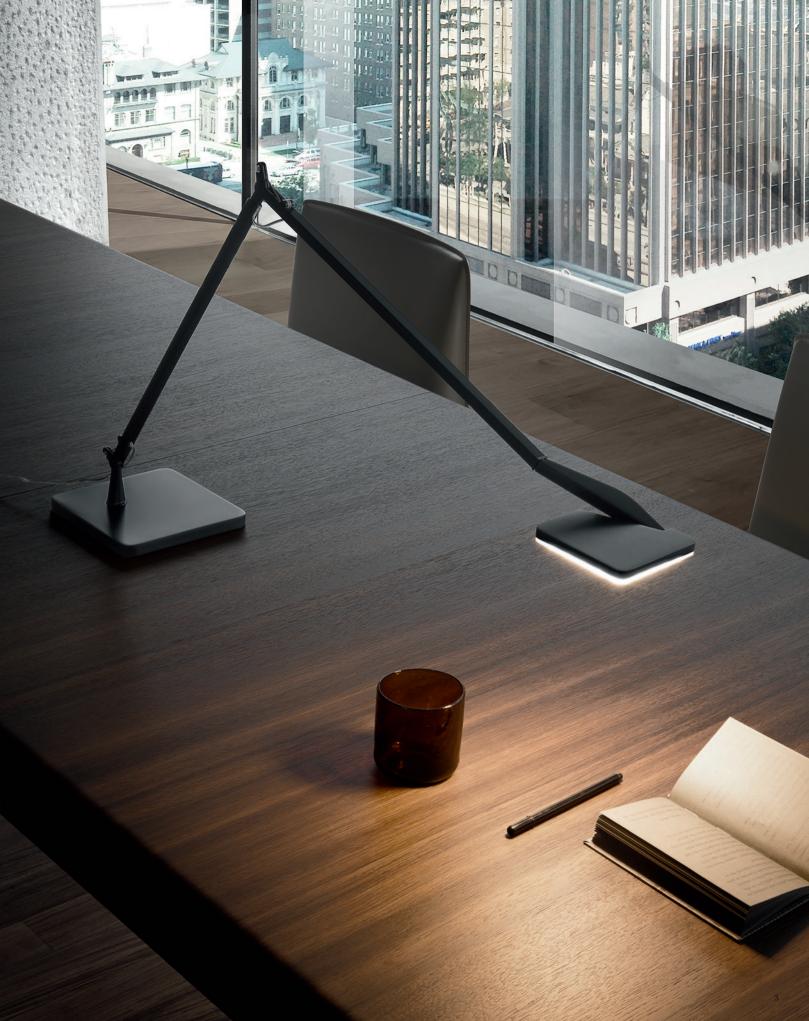

# SOPHISTICATED Double Jointed For Maximum Adjustability. Bracket rotation Head rotation

Touch dimmer in five positions. High-performance LED 8W 600lumen CRI 90 3000K.

### ESSENTIAL

Adjustable regulated / elastic system for a maximum grip over time.