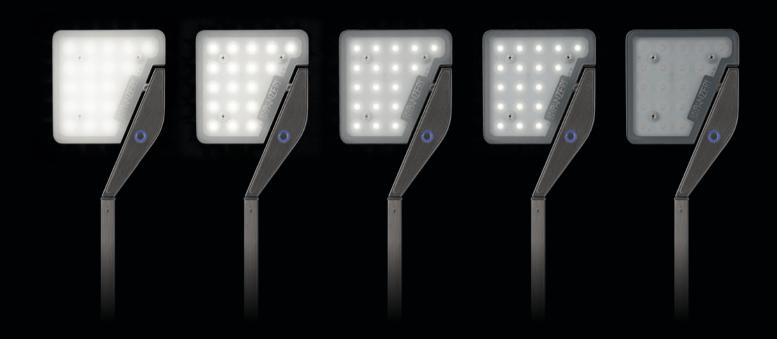

# SOPHISTICATED Double Jointed For Maximum Adjustability. Bracket rotation Head rotation

Touch dimmer in five positions. High-performance LED 8W 600lumen CRI 90 3000K.

#### Table clamp

LED 8W 3000K CRI 90 600Im (STEP DIM) 12 V

Technological. Touch dimmer in five positions. High-performance LED 8W 600lumen CRI 90 3000K.

#### DIMMABLE

LED 8W 3000K CRI 90 600lm (STEP DIM) 120 V