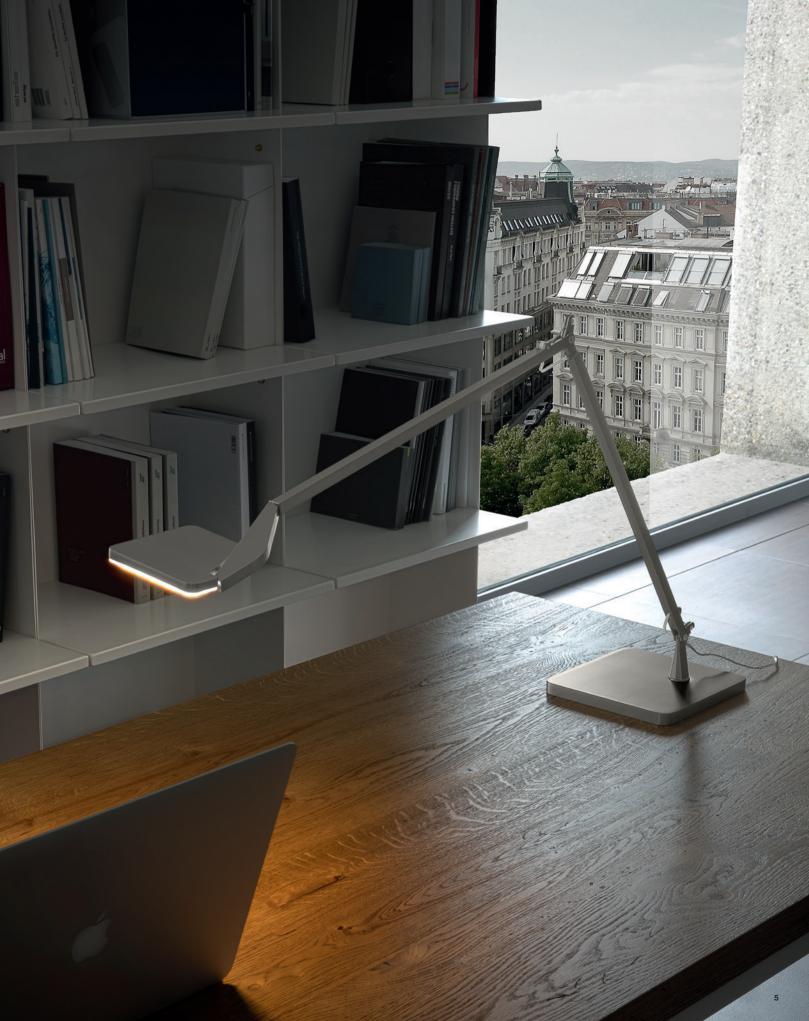

### ESSENTIAL

Adjustable regulated / elastic system for a maximum grip over time.

## FUNCTIONAL

Multiple installation options are available.

Table Lamp

Table Clamp

Bolt Down