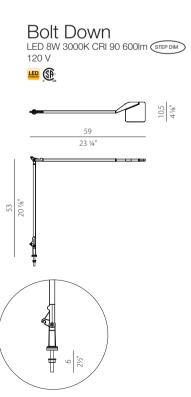

## FUNCTIONAL

Multiple installation options are available.

Table Lamp

Table Clamp

Bolt Down

#### DIMMABLE

LED 8W 3000K CRI 90 600lm (STEP DIM) 120 V