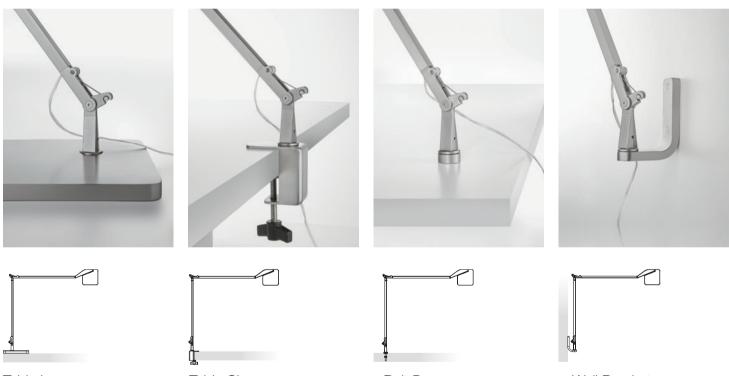

## FUNCTIONAL

Multiple installation options are available.

Table Lamp

Table Clamp

Bolt Down

#### Table clamp

LED 8W 3000K CRI 90 600Im (STEP DIM) 12 V

Technological. Touch dimmer in five positions. High-performance LED 8W 600lumen CRI 90 3000K.

#### Wall/Ceiling

NOT DIMMABLE LED 6,5W 3000K CRI 80 **800lm** 120 V 😐 🕀

The Jackie series is not only a functional table and floor lamp, it is also a spotlight, identified in the wall and ceiling versions.

Jackie wall version is the ideal solution as a reading lamp positioned over bedside tables. Dimming by way of a 5 step touch dimmer with programmable memory.

Jackie - ceiling version offers the highest light performance of 800 lumens. Non dimmable. LED 6.5W 3000K CRI 80. We use cutting edge LED in constant current to accomplish this efficiency.