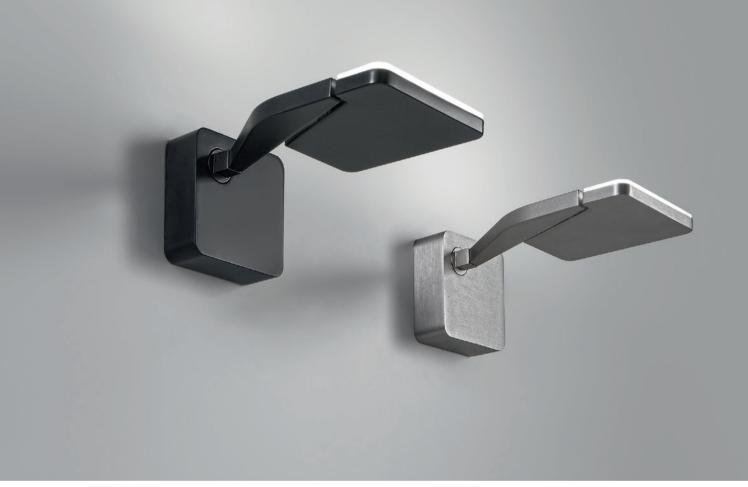

#### Wall

#### DIMMABLE

LED 8W 3000K CRI 90 600lm (STEP DIM) 120 V

#### Wall/Ceiling

NOT DIMMABLE LED 6,5W 3000K CRI 80 **800lm** 120 V 😐 🕀

The Jackie series is not only a functional table and floor lamp, it is also a spotlight, identified in the wall and ceiling versions.

Jackie wall version is the ideal solution as a reading lamp positioned over bedside tables. Dimming by way of a 5 step touch dimmer with programmable memory.

Jackie - ceiling version offers the highest light performance of 800 lumens. Non dimmable. LED 6.5W 3000K CRI 80. We use cutting edge LED in constant current to accomplish this efficiency.