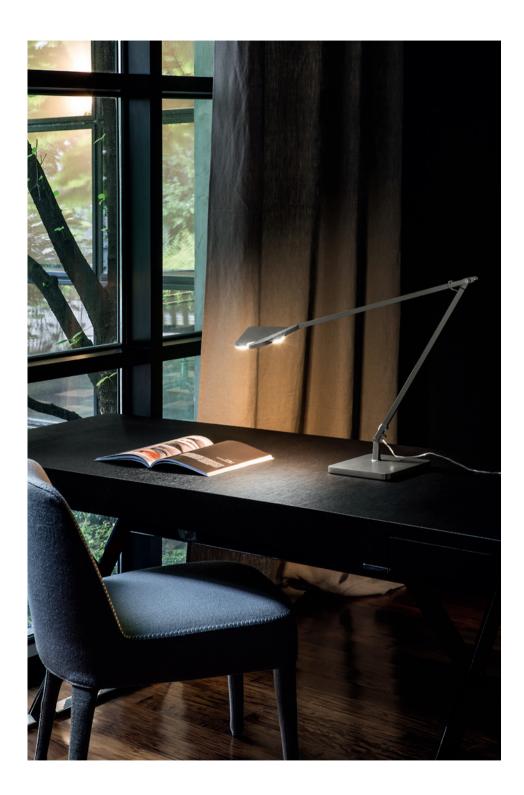

#### Table clamp

LED 8W 3000K CRI 90 600Im (STEP DIM) 12 V

Technological. Touch dimmer in five positions. High-performance LED 8W 600lumen CRI 90 3000K.