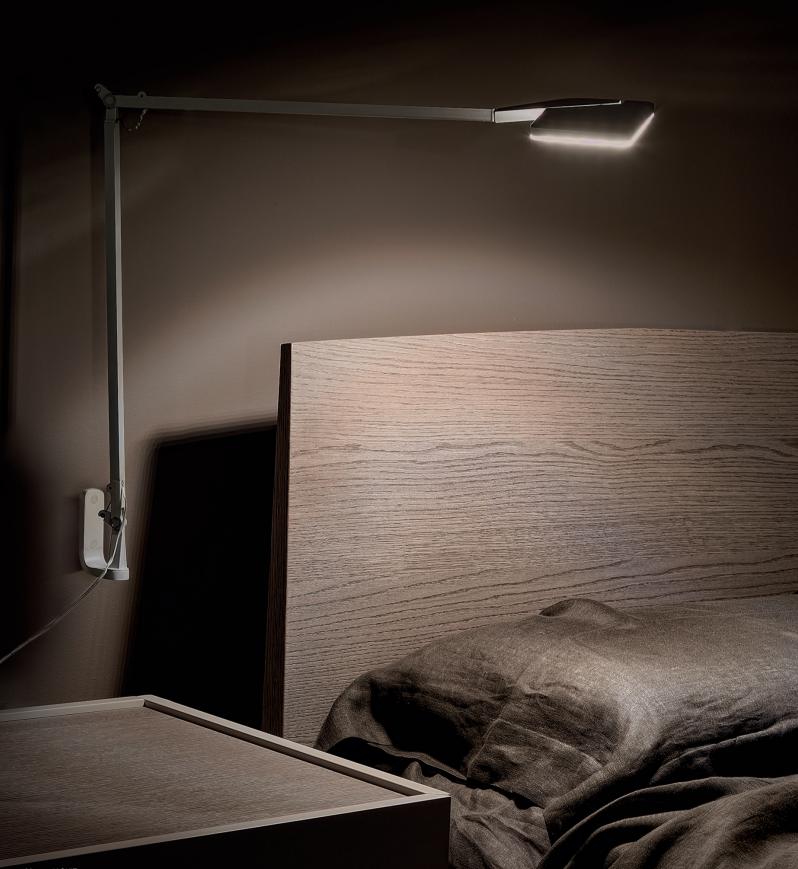

#### Wall

Jackie wall version is the ideal solution as a reading lamp positioned over bedside tables. Dimming by way of a 5 step touch dimmer with programmable memory.

Jackie - ceiling version offers the highest light performance of 800 lumens. Non dimmable. LED 6.5W 3000K CRI 80. We use cutting edge LED in constant current to accomplish this efficiency.