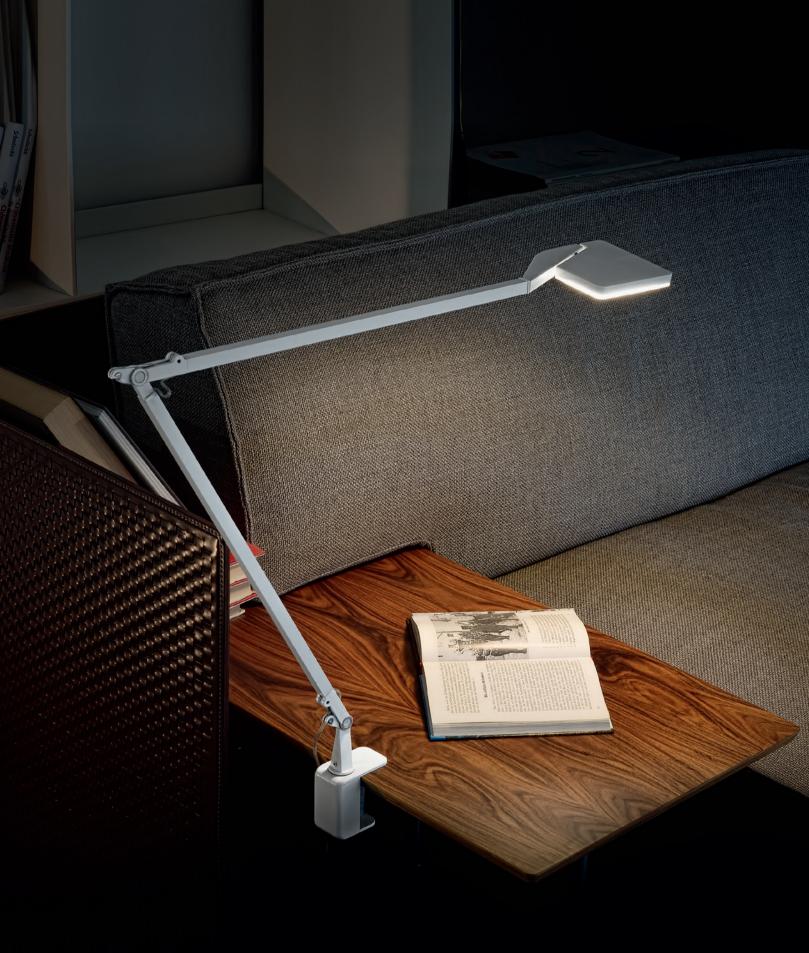

## FUNCTIONAL

Multiple installation options are available.

Table Lamp

Table Clamp

Bolt Down

#### Table clamp

LED 8W 3000K CRI 90 600Im (STEP DIM) 12 V

Technological. Touch dimmer in five positions. High-performance LED 8W 600lumen CRI 90 3000K.