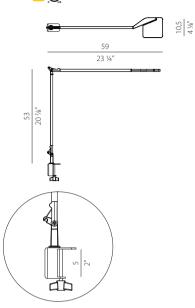

# SOPHISTICATED Double Jointed For Maximum Adjustability. Bracket rotation Head rotation

Touch dimmer in five positions. High-performance LED 8W 600lumen CRI 90 3000K.

### ESSENTIAL

Adjustable regulated / elastic system for a maximum grip over time.