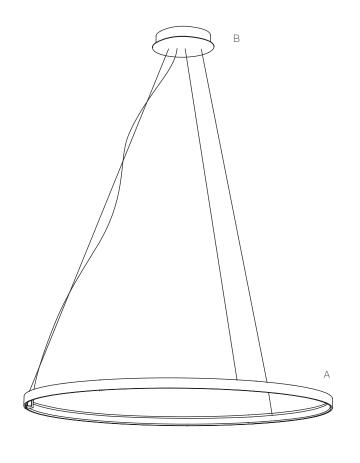

# **PANZERI**

CONFIGURATION K

CONFIGURATION L

28

141 241 441

30

**CONFIGURATION M** 

| Item | Model #   | Qty | Description                                                                                                                                                                   |
|------|-----------|-----|-------------------------------------------------------------------------------------------------------------------------------------------------------------------------------|
| Α    | D81636R9- | 1   | Zero Round - Suspension - 740mm / 29 1/8" - 34W LED - 24Vdc - 2700K<br>/ 3000K - CRI >90 - White / Black / Bronze / Matt Brass / Titanium                                     |
| В    | D89058-   | 1   | Zero Round Canopy - Ø206mm / 8 1/8" - For One Suspension - Non-<br>dimming / 0-10Vdc Dimming Driver Included - 120/277Vac - White / Black<br>/ Bronze / Matt Brass / Titanium |
|      |           |     |                                                                                                                                                                               |
|      |           |     |                                                                                                                                                                               |
|      |           |     |                                                                                                                                                                               |