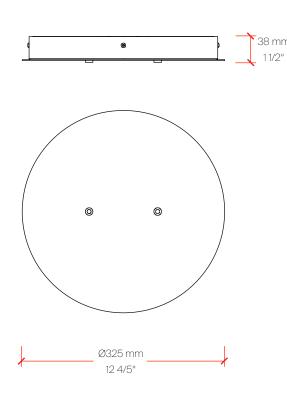

| Item | Model#    | Qty | Description                                                                                                                                                                |
|------|-----------|-----|----------------------------------------------------------------------------------------------------------------------------------------------------------------------------|
| Α    | D81635R9- | 1   | Zero Round - Suspension - 500mm / 19 11/16" - 25W LED - 24Vdc - 2700K / 3000K - CRI >90 - White / Black / Bronze / Matt Brass / Titanium                                   |
| В    | D81636R9- | 1   | Zero Round - Suspension - 740mm / 29 1/8" - 34W LED - 24Vdc - 2700K / 3000K - CRI >90 - White / Black / Bronze / Matt Brass / Titanium                                     |
| С    | D89059-   | 1   | Zero Round Canopy - Ø325mm / 12 13/16" - For Two Suspensions - Non-dimming / 0-10Vdc Dimming Driver Included - 120/277Vac - White / Black / Bronze / Matt Brass / Titanium |