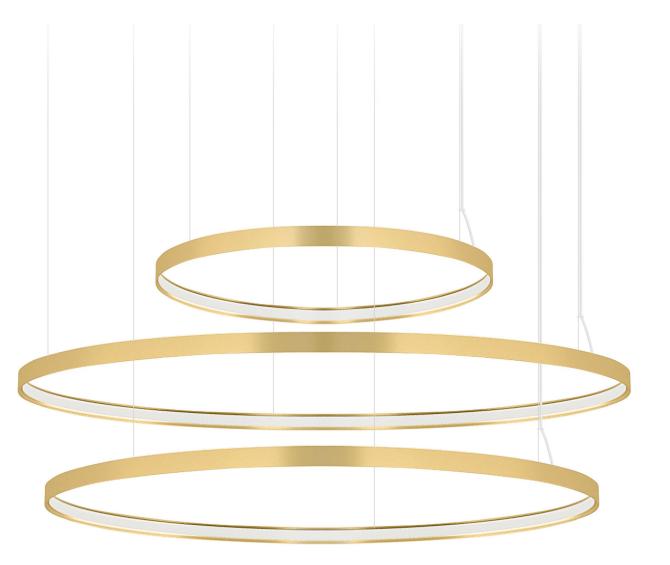

| Item | Model#    | Qty | Description                                                                                                                                                                  |
|------|-----------|-----|------------------------------------------------------------------------------------------------------------------------------------------------------------------------------|
| Α    | D81630R9- | 1   | Zero Round - Suspension - 970mm / 38 3/16" - 47W LED - 24Vdc - 2700K / 3000K - CRI >90 - White / Black / Bronze / Matt Brass / Titanium                                      |
| В    | D81635R9- | 1   | Zero Round - Suspension - 500mm / 19 11/16" - 25W LED - 24Vdc - 2700K / 3000K - CRI >90 - White / Black / Bronze / Matt Brass / Titanium                                     |
| С    | D81636R9- | 1   | Zero Round - Suspension - 740mm / 29 1/8" - 34W LED - 24Vdc - 2700K / 3000K - CRI >90 - White / Black / Bronze / Matt Brass / Titanium                                       |
| D    | D89060-   | 1   | Zero Round Canopy - Ø325mm / 12 13/16" - For Three Suspensions - Non-dimming / 0-10Vdc Dimming Driver Included - 120/277Vac - White / Black / Bronze / Matt Brass / Titanium |

| Item | Model#    | Qty | Description                                                                                                                                                                 |
|------|-----------|-----|-----------------------------------------------------------------------------------------------------------------------------------------------------------------------------|
| Α    | D81630R9- | 1   | Zero Round - Suspension - 970mm / 38 3/16" - 47W LED - 24Vdc - 2700K / 3000K - CRI >90 - White / Black / Bronze / Matt Brass / Titanium                                     |
| В    | D81635R9- | 2   | Zero Round - Suspension - 500mm / 19 11/16" - 25W LED - 24Vdc - 2700K / 3000K - CRI >90 - White / Black / Bronze / Matt Brass / Titanium                                    |
| С    | D81636R9- | 1   | Zero Round - Suspension - 740mm / 29 1/8" - 34W LED - 24Vdc - 2700K<br>/ 3000K - CRI >90 - White / Black / Bronze / Matt Brass / Titanium                                   |
| D    | D89061-   | 1   | Zero Round Canopy - Ø325mm / 12 13/16" - For Four Suspensions - Non-dimming / 0-10Vdc Dimming Driver Included - 120/277Vac - White / Black / Bronze / Matt Brass / Titanium |