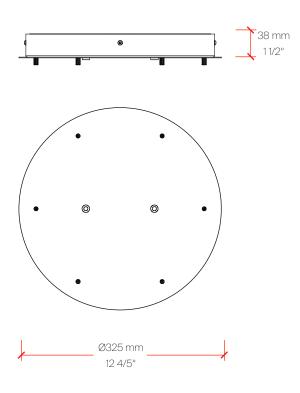

| Item | Model#    | Qty | Description                                                                                                                                                                |
|------|-----------|-----|----------------------------------------------------------------------------------------------------------------------------------------------------------------------------|
| Α    | D81635R9- | 1   | Zero Round - Suspension - 500mm / 19 11/16" - 25W LED - 24Vdc - 2700K / 3000K - CRI >90 - White / Black / Bronze / Matt Brass / Titanium                                   |
| В    | D81636R9- | 1   | Zero Round - Suspension - 740mm / 29 1/8" - 34W LED - 24Vdc - 2700K / 3000K - CRI >90 - White / Black / Bronze / Matt Brass / Titanium                                     |
| С    | D89059-   | 1   | Zero Round Canopy - Ø325mm / 12 13/16" - For Two Suspensions - Non-dimming / 0-10Vdc Dimming Driver Included - 120/277Vac - White / Black / Bronze / Matt Brass / Titanium |