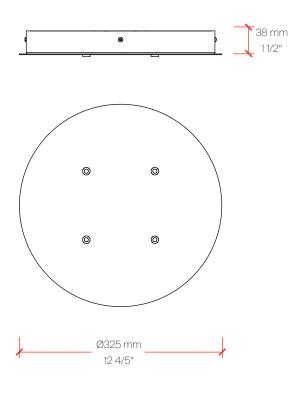

| Item | Model#    | Qty | Description                                                                                                                                                                |
|------|-----------|-----|----------------------------------------------------------------------------------------------------------------------------------------------------------------------------|
| Α    | D81635R9- | 1   | Zero Round - Suspension - 500mm / 19 11/16" - 25W LED - 24Vdc - 2700K / 3000K - CRI >90 - White / Black / Bronze / Matt Brass / Titanium                                   |
| В    | D81636R9- | 1   | Zero Round - Suspension - 740mm / 29 1/8" - 34W LED - 24Vdc - 2700K / 3000K - CRI >90 - White / Black / Bronze / Matt Brass / Titanium                                     |
| С    | D89059-   | 1   | Zero Round Canopy - Ø325mm / 12 13/16" - For Two Suspensions - Non-dimming / 0-10Vdc Dimming Driver Included - 120/277Vac - White / Black / Bronze / Matt Brass / Titanium |

| Item | Model#    | Qty | Description                                                                                                                                                                  |
|------|-----------|-----|------------------------------------------------------------------------------------------------------------------------------------------------------------------------------|
| Α    | D81630R9- | 1   | Zero Round - Suspension - 970mm / 38 3/16" - 47W LED - 24Vdc - 2700K / 3000K - CRI >90 - White / Black / Bronze / Matt Brass / Titanium                                      |
| В    | D81635R9- | 1   | Zero Round - Suspension - 500mm / 19 11/16" - 25W LED - 24Vdc - 2700K / 3000K - CRI >90 - White / Black / Bronze / Matt Brass / Titanium                                     |
| С    | D81636R9- | 1   | Zero Round - Suspension - 740mm / 29 1/8" - 34W LED - 24Vdc - 2700K / 3000K - CRI >90 - White / Black / Bronze / Matt Brass / Titanium                                       |
| D    | D89060-   | 1   | Zero Round Canopy - Ø325mm / 12 13/16" - For Three Suspensions - Non-dimming / 0-10Vdc Dimming Driver Included - 120/277Vac - White / Black / Bronze / Matt Brass / Titanium |

| Item | Model#    | Qty | Description                                                                                                                                                                 |
|------|-----------|-----|-----------------------------------------------------------------------------------------------------------------------------------------------------------------------------|
| Α    | D81630R9- | 1   | Zero Round - Suspension - 970mm / 38 3/16" - 47W LED - 24Vdc - 2700K / 3000K - CRI >90 - White / Black / Bronze / Matt Brass / Titanium                                     |
| В    | D81635R9- | 2   | Zero Round - Suspension - 500mm / 19 11/16" - 25W LED - 24Vdc - 2700K / 3000K - CRI >90 - White / Black / Bronze / Matt Brass / Titanium                                    |
| С    | D81636R9- | 1   | Zero Round - Suspension - 740mm / 29 1/8" - 34W LED - 24Vdc - 2700K<br>/ 3000K - CRI >90 - White / Black / Bronze / Matt Brass / Titanium                                   |
| D    | D89061-   | 1   | Zero Round Canopy - Ø325mm / 12 13/16" - For Four Suspensions - Non-dimming / 0-10Vdc Dimming Driver Included - 120/277Vac - White / Black / Bronze / Matt Brass / Titanium |