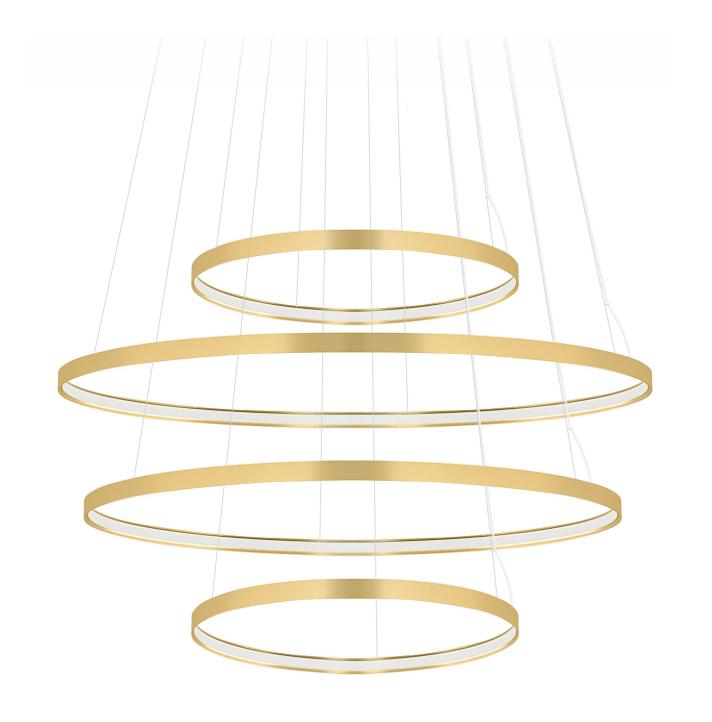

| Item | Model#    | Qty | Description                                                                                                                                                                 |
|------|-----------|-----|-----------------------------------------------------------------------------------------------------------------------------------------------------------------------------|
| Α    | D81630R9- | 1   | Zero Round - Suspension - 970mm / 38 3/16" - 47W LED - 24Vdc - 2700K / 3000K - CRI >90 - White / Black / Bronze / Matt Brass / Titanium                                     |
| В    | D81635R9- | 2   | Zero Round - Suspension - 500mm / 19 11/16" - 25W LED - 24Vdc - 2700K / 3000K - CRI >90 - White / Black / Bronze / Matt Brass / Titanium                                    |
| С    | D81636R9- | 1   | Zero Round - Suspension - 740mm / 29 1/8" - 34W LED - 24Vdc - 2700K<br>/ 3000K - CRI >90 - White / Black / Bronze / Matt Brass / Titanium                                   |
| D    | D89061-   | 1   | Zero Round Canopy - Ø325mm / 12 13/16" - For Four Suspensions - Non-dimming / 0-10Vdc Dimming Driver Included - 120/277Vac - White / Black / Bronze / Matt Brass / Titanium |