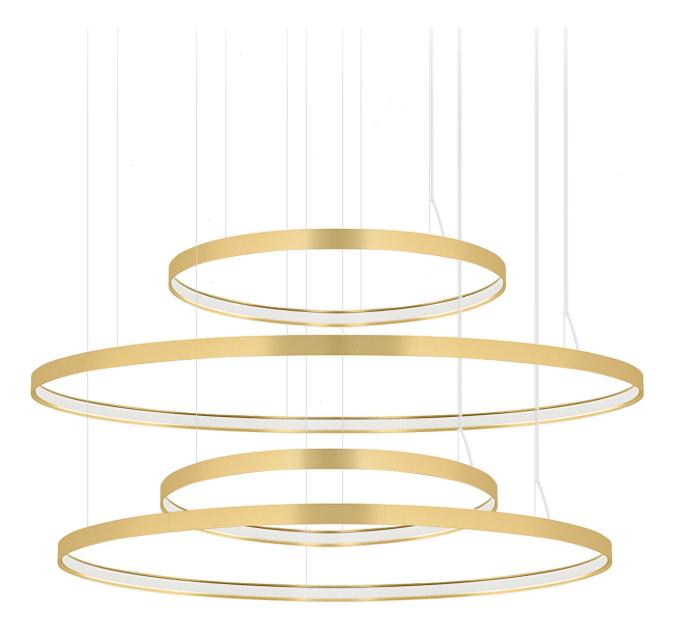

| Item | Model#    | Qty | Description                                                                                                                                                                 |
|------|-----------|-----|-----------------------------------------------------------------------------------------------------------------------------------------------------------------------------|
| Α    | D81630R9- | 1   | Zero Round - Suspension - 970mm / 38 3/16" - 47W LED - 24Vdc - 2700K / 3000K - CRI >90 - White / Black / Bronze / Matt Brass / Titanium                                     |
| В    | D81635R9- | 2   | Zero Round - Suspension - 500mm / 19 11/16" - 25W LED - 24Vdc - 2700K / 3000K - CRI >90 - White / Black / Bronze / Matt Brass / Titanium                                    |
| С    | D81636R9- | 1   | Zero Round - Suspension - 740mm / 29 1/8" - 34W LED - 24Vdc - 2700K<br>/ 3000K - CRI >90 - White / Black / Bronze / Matt Brass / Titanium                                   |
| D    | D89061-   | 1   | Zero Round Canopy - Ø325mm / 12 13/16" - For Four Suspensions - Non-dimming / 0-10Vdc Dimming Driver Included - 120/277Vac - White / Black / Bronze / Matt Brass / Titanium |