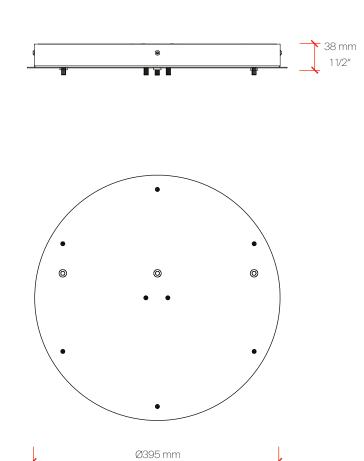

# Bill of Materials

| Item | Model#    | Qty | Description                                                                                                                                                                                                               |
|------|-----------|-----|---------------------------------------------------------------------------------------------------------------------------------------------------------------------------------------------------------------------------|
| Α    | D81656R9- | 1   | Zero Round Vertical - Suspension - 500mm / 19 11/16" - 25W LED - 24Vdc - 2700K / 3000K - CRI >90 - White / Black / Bronze / Matt Brass / Titanium                                                                         |
| В    | D81630R9- | 1   | Zero Round - Suspension - 970mm / 38 3/16" - 47W LED - 24Vdc - 2700K / 3000K - CRI >90 - White / Black / Bronze / Matt Brass / Titanium                                                                                   |
| С    | D89087-   | 1   | Zero Shapes - Canopy for 1 Vertical and 1 Horizontal Suspension - 2<br>Suspensions - 395mm / 15 9/16" - Non-dimming / 0-10Vdc Dimming<br>Driver Included - 120/277Vac - White / Black / Bronze / Matt Brass /<br>Titanium |

In a constant effort to supply the best product, we reserve the right to change specifications or materials without notice. The most recent specification sheets are found at zaneen.com

15 4/7"