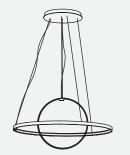

# **PANZERI**

CONFIGURATION K

CONFIGURATION L

28

141 241 441

30

**CONFIGURATION M** 

| Item | Model #   | Qty | Description                                                                                                                                                                   |
|------|-----------|-----|-------------------------------------------------------------------------------------------------------------------------------------------------------------------------------|
| Α    | D81636R9- | 1   | Zero Round - Suspension - 740mm / 29 1/8" - 34W LED - 24Vdc - 2700K<br>/ 3000K - CRI >90 - White / Black / Bronze / Matt Brass / Titanium                                     |
| В    | D89058-   | 1   | Zero Round Canopy - Ø206mm / 8 1/8" - For One Suspension - Non-<br>dimming / 0-10Vdc Dimming Driver Included - 120/277Vac - White / Black<br>/ Bronze / Matt Brass / Titanium |
|      |           |     |                                                                                                                                                                               |
|      |           |     |                                                                                                                                                                               |
|      |           |     |                                                                                                                                                                               |