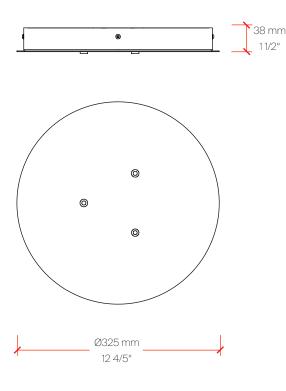

| Item | Model#    | Qty | Description                                                                                                                                                                  |
|------|-----------|-----|------------------------------------------------------------------------------------------------------------------------------------------------------------------------------|
| Α    | D81630R9- | 1   | Zero Round - Suspension - 970mm / 38 3/16" - 47W LED - 24Vdc - 2700K / 3000K - CRI >90 - White / Black / Bronze / Matt Brass / Titanium                                      |
| В    | D81635R9- | 1   | Zero Round - Suspension - 500mm / 19 11/16" - 25W LED - 24Vdc - 2700K / 3000K - CRI >90 - White / Black / Bronze / Matt Brass / Titanium                                     |
| С    | D81636R9- | 1   | Zero Round - Suspension - 740mm / 29 1/8" - 34W LED - 24Vdc - 2700K / 3000K - CRI >90 - White / Black / Bronze / Matt Brass / Titanium                                       |
| D    | D89060-   | 1   | Zero Round Canopy - Ø325mm / 12 13/16" - For Three Suspensions - Non-dimming / 0-10Vdc Dimming Driver Included - 120/277Vac - White / Black / Bronze / Matt Brass / Titanium |