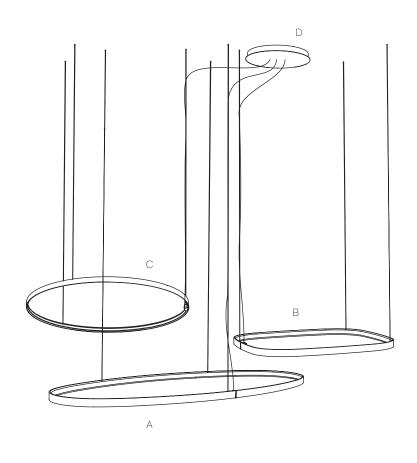

| Item | Model#    | Qty | Description                                                                                                                                                                  |
|------|-----------|-----|------------------------------------------------------------------------------------------------------------------------------------------------------------------------------|
| Α    | D81630R9- | 1   | Zero Round - Suspension - 970mm / 38 3/16" - 47W LED - 24Vdc - 2700K / 3000K - CRI >90 - White / Black / Bronze / Matt Brass / Titanium                                      |
| В    | D81635R9- | 1   | Zero Round - Suspension - 500mm / 19 11/16" - 25W LED - 24Vdc - 2700K / 3000K - CRI >90 - White / Black / Bronze / Matt Brass / Titanium                                     |
| С    | D81636R9- | 1   | Zero Round - Suspension - 740mm / 29 1/8" - 34W LED - 24Vdc - 2700K / 3000K - CRI >90 - White / Black / Bronze / Matt Brass / Titanium                                       |
| D    | D89060-   | 1   | Zero Round Canopy - Ø325mm / 12 13/16" - For Three Suspensions - Non-dimming / 0-10Vdc Dimming Driver Included - 120/277Vac - White / Black / Bronze / Matt Brass / Titanium |

| Item | Model#    | Qty | Description                                                                                                                                                                 |
|------|-----------|-----|-----------------------------------------------------------------------------------------------------------------------------------------------------------------------------|
| Α    | D81630R9- | 1   | Zero Round - Suspension - 970mm / 38 3/16" - 47W LED - 24Vdc - 2700K / 3000K - CRI >90 - White / Black / Bronze / Matt Brass / Titanium                                     |
| В    | D81635R9- | 2   | Zero Round - Suspension - 500mm / 19 11/16" - 25W LED - 24Vdc - 2700K / 3000K - CRI >90 - White / Black / Bronze / Matt Brass / Titanium                                    |
| С    | D81636R9- | 1   | Zero Round - Suspension - 740mm / 29 1/8" - 34W LED - 24Vdc - 2700K<br>/ 3000K - CRI >90 - White / Black / Bronze / Matt Brass / Titanium                                   |
| D    | D89061-   | 1   | Zero Round Canopy - Ø325mm / 12 13/16" - For Four Suspensions - Non-dimming / 0-10Vdc Dimming Driver Included - 120/277Vac - White / Black / Bronze / Matt Brass / Titanium |