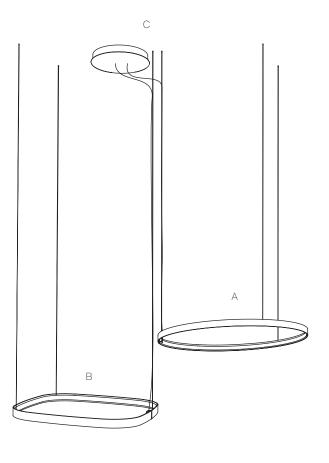

# Bill of Materials

| Item | Model#    | Qty | Description                                                                                                                                                                                                               |
|------|-----------|-----|---------------------------------------------------------------------------------------------------------------------------------------------------------------------------------------------------------------------------|
| Α    | D81656R9- | 1   | Zero Round Vertical - Suspension - 500mm / 19 11/16" - 25W LED - 24Vdc - 2700K / 3000K - CRI >90 - White / Black / Bronze / Matt Brass / Titanium                                                                         |
| В    | D81630R9- | 1   | Zero Round - Suspension - 970mm / 38 3/16" - 47W LED - 24Vdc - 2700K / 3000K - CRI >90 - White / Black / Bronze / Matt Brass / Titanium                                                                                   |
| С    | D89087-   | 1   | Zero Shapes - Canopy for 1 Vertical and 1 Horizontal Suspension - 2<br>Suspensions - 395mm / 15 9/16" - Non-dimming / 0-10Vdc Dimming<br>Driver Included - 120/277Vac - White / Black / Bronze / Matt Brass /<br>Titanium |