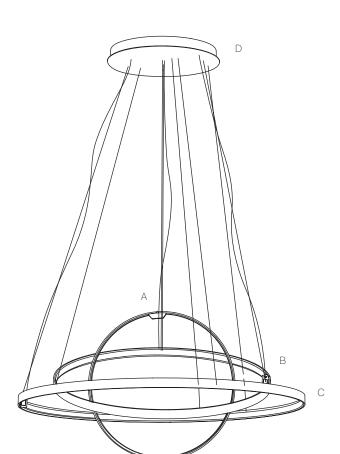

# **CONFIGURATION L**

Perspective View

| Item | Model#    | Qty | Description                                                                                                                                                                                                      |
|------|-----------|-----|------------------------------------------------------------------------------------------------------------------------------------------------------------------------------------------------------------------|
| А    | D81656R9- | 2   | Zero Round Vertical - Suspension - 500mm / 19 11/16" - 25W LED - 24Vdc - 2700K / 3000K - CRI >90 - White / Black / Bronze / Matt Brass / Titanium                                                                |
| В    | D81630R9- | 2   | Zero Round - Suspension - 970mm / 38 3/16" - 47W LED - 24Vdc - 2700K / 3000K - CRI >90 - White / Black / Bronze / Matt Brass / Titanium                                                                          |
| С    | D89089-   | 1   | Zero Shapes - Canopy for 2 Vertical and 2 Horizontal Suspension - 4 Suspensions - 395mm / 15 9/16" - Non-dimming / 0-10Vdc Dimming Driver Included - 120/277Vac - White / Black / Bronze / Matt Brass / Titanium |