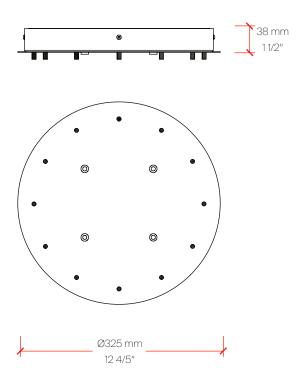

| Item | Model#    | Qty | Description                                                                                                                                                                  |
|------|-----------|-----|------------------------------------------------------------------------------------------------------------------------------------------------------------------------------|
| Α    | D81630R9- | 1   | Zero Round - Suspension - 970mm / 38 3/16" - 47W LED - 24Vdc - 2700K / 3000K - CRI >90 - White / Black / Bronze / Matt Brass / Titanium                                      |
| В    | D81635R9- | 1   | Zero Round - Suspension - 500mm / 19 11/16" - 25W LED - 24Vdc - 2700K / 3000K - CRI >90 - White / Black / Bronze / Matt Brass / Titanium                                     |
| С    | D81636R9- | 1   | Zero Round - Suspension - 740mm / 29 1/8" - 34W LED - 24Vdc - 2700K / 3000K - CRI >90 - White / Black / Bronze / Matt Brass / Titanium                                       |
| D    | D89060-   | 1   | Zero Round Canopy - Ø325mm / 12 13/16" - For Three Suspensions - Non-dimming / 0-10Vdc Dimming Driver Included - 120/277Vac - White / Black / Bronze / Matt Brass / Titanium |