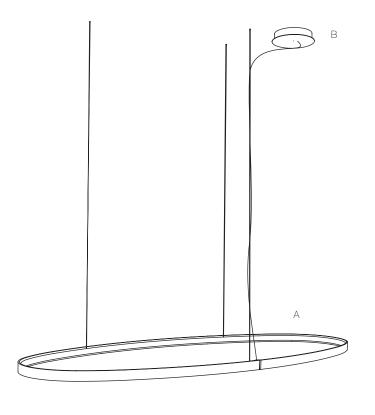

# **PANZERI**

CONFIGURATION K

CONFIGURATION L

28

141 241 441

30

**CONFIGURATION M** 

| Item | Model #   | Qty | Description                                                                                                                                                                   |
|------|-----------|-----|-------------------------------------------------------------------------------------------------------------------------------------------------------------------------------|
| Α    | D81636R9- | 1   | Zero Round - Suspension - 740mm / 29 1/8" - 34W LED - 24Vdc - 2700K<br>/ 3000K - CRI >90 - White / Black / Bronze / Matt Brass / Titanium                                     |
| В    | D89058-   | 1   | Zero Round Canopy - Ø206mm / 8 1/8" - For One Suspension - Non-<br>dimming / 0-10Vdc Dimming Driver Included - 120/277Vac - White / Black<br>/ Bronze / Matt Brass / Titanium |
|      |           |     |                                                                                                                                                                               |
|      |           |     |                                                                                                                                                                               |
|      |           |     |                                                                                                                                                                               |