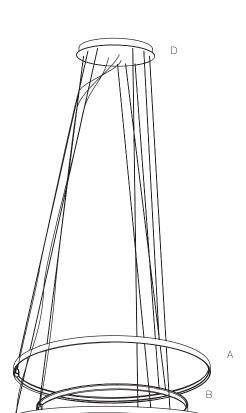

| Item | Model#    | Qty | Description                                                                                                                                                                 |
|------|-----------|-----|-----------------------------------------------------------------------------------------------------------------------------------------------------------------------------|
| Α    | D81630R9- | 1   | Zero Round - Suspension - 970mm / 38 3/16" - 47W LED - 24Vdc - 2700K / 3000K - CRI >90 - White / Black / Bronze / Matt Brass / Titanium                                     |
| В    | D81635R9- | 2   | Zero Round - Suspension - 500mm / 19 11/16" - 25W LED - 24Vdc - 2700K / 3000K - CRI >90 - White / Black / Bronze / Matt Brass / Titanium                                    |
| С    | D81636R9- | 1   | Zero Round - Suspension - 740mm / 29 1/8" - 34W LED - 24Vdc - 2700K<br>/ 3000K - CRI >90 - White / Black / Bronze / Matt Brass / Titanium                                   |
| D    | D89061-   | 1   | Zero Round Canopy - Ø325mm / 12 13/16" - For Four Suspensions - Non-dimming / 0-10Vdc Dimming Driver Included - 120/277Vac - White / Black / Bronze / Matt Brass / Titanium |

# **CONFIGURATION H**

Perspective View

| Item | Model #   | Qty | Description                                                                                                                                                                                          |
|------|-----------|-----|------------------------------------------------------------------------------------------------------------------------------------------------------------------------------------------------------|
| Α    | D81630R9- | 1   | Zero Round - Suspension - 970mm / 38 3/16" - 47W LED - 24Vdc - 2700K / 3000K - CRI >90 - White / Black / Bronze / Matt Brass / Titanium                                                              |
| В    | D81635R9- | 2   | Zero Round - Suspension - 500mm / 19 11/16" - 25W LED - 24Vdc - 2700K / 3000K - CRI >90 - White / Black / Bronze / Matt Brass / Titanium                                                             |
| С    | D81636R9- | 1   | Zero Round - Suspension - 740mm / 29 1/8" - 34W LED - 24Vdc - 2700K / 3000K - CRI >90 - White / Black / Bronze / Matt Brass / Titanium                                                               |
| D    | D89064-   | 1   | Zero Round Canopy - Ø325mm / 12 13/16" - For Four Suspensions with joined steel cables - Non-dimming / 0-10Vdc Dimming Driver Included - 120/277Vac - White / Black / Bronze / Matt Brass / Titanium |