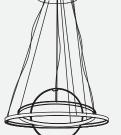

# **PANZERI**

CONFIGURATION K

CONFIGURATION L

28

141 241 441

30

**CONFIGURATION M** 

| Item | Model #   | Qty | Description                                                                                                                                                                   |
|------|-----------|-----|-------------------------------------------------------------------------------------------------------------------------------------------------------------------------------|
| Α    | D81636R9- | 1   | Zero Round - Suspension - 740mm / 29 1/8" - 34W LED - 24Vdc - 2700K<br>/ 3000K - CRI >90 - White / Black / Bronze / Matt Brass / Titanium                                     |
| В    | D89058-   | 1   | Zero Round Canopy - Ø206mm / 8 1/8" - For One Suspension - Non-<br>dimming / 0-10Vdc Dimming Driver Included - 120/277Vac - White / Black<br>/ Bronze / Matt Brass / Titanium |
|      |           |     |                                                                                                                                                                               |
|      |           |     |                                                                                                                                                                               |
|      |           |     |                                                                                                                                                                               |