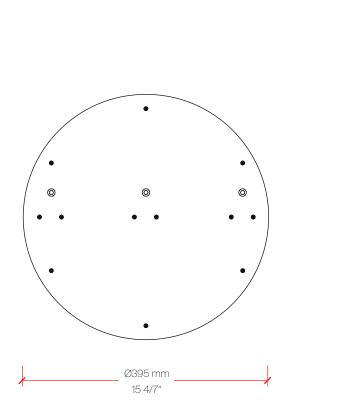

| Item | Model#    | Qty | Description                                                                                                                                                                                   |
|------|-----------|-----|-----------------------------------------------------------------------------------------------------------------------------------------------------------------------------------------------|
| Α    | D81656R9- | 3   | Zero Round Vertical - Suspension - 500mm / 19 11/16" - 25W LED - 24Vdc - 2700K / 3000K - CRI >90 - White / Black / Bronze / Matt Brass / Titanium                                             |
| В    | D89086-   | 1   | Zero Shapes - Canopy for Vertical Suspension - 3 Suspensions - 395mm / 15 9/16" - Non-dimming / 0-10Vdc Dimming Driver Included - 120/277Vac - White / Black / Bronze / Matt Brass / Titanium |

# Bill of Materials

| Item | Model#    | Qty | Description                                                                                                                                                                                                               |
|------|-----------|-----|---------------------------------------------------------------------------------------------------------------------------------------------------------------------------------------------------------------------------|
| Α    | D81656R9- | 1   | Zero Round Vertical - Suspension - 500mm / 19 11/16" - 25W LED - 24Vdc - 2700K / 3000K - CRI >90 - White / Black / Bronze / Matt Brass / Titanium                                                                         |
| В    | D81630R9- | 1   | Zero Round - Suspension - 970mm / 38 3/16" - 47W LED - 24Vdc - 2700K / 3000K - CRI >90 - White / Black / Bronze / Matt Brass / Titanium                                                                                   |
| С    | D89087-   | 1   | Zero Shapes - Canopy for 1 Vertical and 1 Horizontal Suspension - 2<br>Suspensions - 395mm / 15 9/16" - Non-dimming / 0-10Vdc Dimming<br>Driver Included - 120/277Vac - White / Black / Bronze / Matt Brass /<br>Titanium |

# Bill of Materials

| Item | Model #   | Qty | Description                                                                                                                                                                                                               |
|------|-----------|-----|---------------------------------------------------------------------------------------------------------------------------------------------------------------------------------------------------------------------------|
| Α    | D81656R9- | 1   | Zero Round Vertical - Suspension - 500mm / 19 11/16" - 25W LED - 24Vdc - 2700K / 3000K - CRI >90 - White / Black / Bronze / Matt Brass / Titanium                                                                         |
| В    | D81635R9- | 1   | Zero Round - Suspension - 500mm / 19 11/16" - 25W LED - 24Vdc - 2700K / 3000K - CRI >90 - White / Black / Bronze / Matt Brass / Titanium                                                                                  |
| С    | D81630R9- | 1   | Zero Round - Suspension - 970mm / 38 3/16" - 47W LED - 24Vdc - 2700K / 3000K - CRI >90 - White / Black / Bronze / Matt Brass / Titanium                                                                                   |
| D    | D89088-   | 1   | Zero Shapes - Canopy for 1 Vertical and 2 Horizontal Suspension - 3<br>Suspensions - 395mm / 15 9/16" - Non-dimming / 0-10Vdc Dimming<br>Driver Included - 120/277Vac - White / Black / Bronze / Matt Brass /<br>Titanium |

# **CONFIGURATION L**

Perspective View

| Item | Model#    | Qty | Description                                                                                                                                                                                                      |
|------|-----------|-----|------------------------------------------------------------------------------------------------------------------------------------------------------------------------------------------------------------------|
| А    | D81656R9- | 2   | Zero Round Vertical - Suspension - 500mm / 19 11/16" - 25W LED - 24Vdc - 2700K / 3000K - CRI >90 - White / Black / Bronze / Matt Brass / Titanium                                                                |
| В    | D81630R9- | 2   | Zero Round - Suspension - 970mm / 38 3/16" - 47W LED - 24Vdc - 2700K / 3000K - CRI >90 - White / Black / Bronze / Matt Brass / Titanium                                                                          |
| С    | D89089-   | 1   | Zero Shapes - Canopy for 2 Vertical and 2 Horizontal Suspension - 4 Suspensions - 395mm / 15 9/16" - Non-dimming / 0-10Vdc Dimming Driver Included - 120/277Vac - White / Black / Bronze / Matt Brass / Titanium |