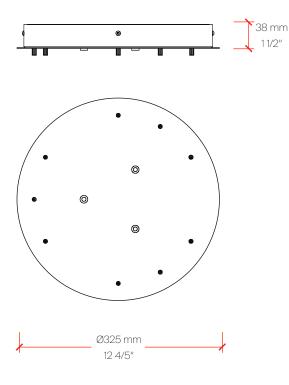

| Item | Model#    | Qty | Description                                                                                                                                                                 |
|------|-----------|-----|-----------------------------------------------------------------------------------------------------------------------------------------------------------------------------|
| Α    | D81630R9- | 1   | Zero Round - Suspension - 970mm / 38 3/16" - 47W LED - 24Vdc - 2700K / 3000K - CRI >90 - White / Black / Bronze / Matt Brass / Titanium                                     |
| В    | D81635R9- | 2   | Zero Round - Suspension - 500mm / 19 11/16" - 25W LED - 24Vdc - 2700K / 3000K - CRI >90 - White / Black / Bronze / Matt Brass / Titanium                                    |
| С    | D81636R9- | 1   | Zero Round - Suspension - 740mm / 29 1/8" - 34W LED - 24Vdc - 2700K<br>/ 3000K - CRI >90 - White / Black / Bronze / Matt Brass / Titanium                                   |
| D    | D89061-   | 1   | Zero Round Canopy - Ø325mm / 12 13/16" - For Four Suspensions - Non-dimming / 0-10Vdc Dimming Driver Included - 120/277Vac - White / Black / Bronze / Matt Brass / Titanium |

# **CONFIGURATION H**

Perspective View

| Item | Model #   | Qty | Description                                                                                                                                                                                          |
|------|-----------|-----|------------------------------------------------------------------------------------------------------------------------------------------------------------------------------------------------------|
| Α    | D81630R9- | 1   | Zero Round - Suspension - 970mm / 38 3/16" - 47W LED - 24Vdc - 2700K / 3000K - CRI >90 - White / Black / Bronze / Matt Brass / Titanium                                                              |
| В    | D81635R9- | 2   | Zero Round - Suspension - 500mm / 19 11/16" - 25W LED - 24Vdc - 2700K / 3000K - CRI >90 - White / Black / Bronze / Matt Brass / Titanium                                                             |
| С    | D81636R9- | 1   | Zero Round - Suspension - 740mm / 29 1/8" - 34W LED - 24Vdc - 2700K / 3000K - CRI >90 - White / Black / Bronze / Matt Brass / Titanium                                                               |
| D    | D89064-   | 1   | Zero Round Canopy - Ø325mm / 12 13/16" - For Four Suspensions with joined steel cables - Non-dimming / 0-10Vdc Dimming Driver Included - 120/277Vac - White / Black / Bronze / Matt Brass / Titanium |