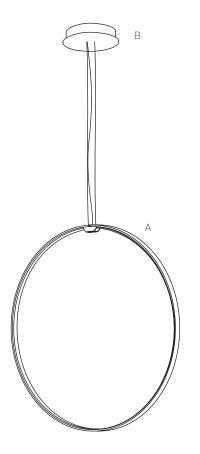

# **PANZERI**

CONFIGURATION K

CONFIGURATION L

28

141 241 441

30

**CONFIGURATION M** 

| Item | Model #   | Qty | Description                                                                                                                                                                   |
|------|-----------|-----|-------------------------------------------------------------------------------------------------------------------------------------------------------------------------------|
| Α    | D81636R9- | 1   | Zero Round - Suspension - 740mm / 29 1/8" - 34W LED - 24Vdc - 2700K<br>/ 3000K - CRI >90 - White / Black / Bronze / Matt Brass / Titanium                                     |
| В    | D89058-   | 1   | Zero Round Canopy - Ø206mm / 8 1/8" - For One Suspension - Non-<br>dimming / 0-10Vdc Dimming Driver Included - 120/277Vac - White / Black<br>/ Bronze / Matt Brass / Titanium |
|      |           |     |                                                                                                                                                                               |
|      |           |     |                                                                                                                                                                               |
|      |           |     |                                                                                                                                                                               |