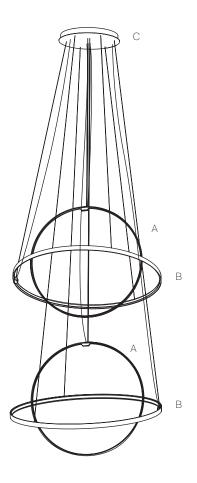

| Item | Model#    | Qty | Description                                                                                                                                                                 |
|------|-----------|-----|-----------------------------------------------------------------------------------------------------------------------------------------------------------------------------|
| Α    | D81630R9- | 1   | Zero Round - Suspension - 970mm / 38 3/16" - 47W LED - 24Vdc - 2700K / 3000K - CRI >90 - White / Black / Bronze / Matt Brass / Titanium                                     |
| В    | D81635R9- | 2   | Zero Round - Suspension - 500mm / 19 11/16" - 25W LED - 24Vdc - 2700K / 3000K - CRI >90 - White / Black / Bronze / Matt Brass / Titanium                                    |
| С    | D81636R9- | 1   | Zero Round - Suspension - 740mm / 29 1/8" - 34W LED - 24Vdc - 2700K<br>/ 3000K - CRI >90 - White / Black / Bronze / Matt Brass / Titanium                                   |
| D    | D89061-   | 1   | Zero Round Canopy - Ø325mm / 12 13/16" - For Four Suspensions - Non-dimming / 0-10Vdc Dimming Driver Included - 120/277Vac - White / Black / Bronze / Matt Brass / Titanium |