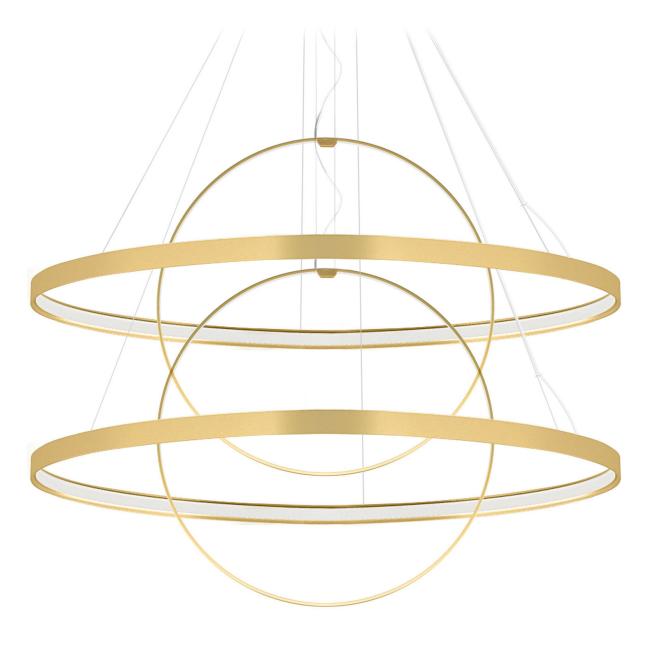

| Item | Model#    | Qty | Description                                                                                                                                                                 |
|------|-----------|-----|-----------------------------------------------------------------------------------------------------------------------------------------------------------------------------|
| Α    | D81630R9- | 1   | Zero Round - Suspension - 970mm / 38 3/16" - 47W LED - 24Vdc - 2700K / 3000K - CRI >90 - White / Black / Bronze / Matt Brass / Titanium                                     |
| В    | D81635R9- | 2   | Zero Round - Suspension - 500mm / 19 11/16" - 25W LED - 24Vdc - 2700K / 3000K - CRI >90 - White / Black / Bronze / Matt Brass / Titanium                                    |
| С    | D81636R9- | 1   | Zero Round - Suspension - 740mm / 29 1/8" - 34W LED - 24Vdc - 2700K<br>/ 3000K - CRI >90 - White / Black / Bronze / Matt Brass / Titanium                                   |
| D    | D89061-   | 1   | Zero Round Canopy - Ø325mm / 12 13/16" - For Four Suspensions - Non-dimming / 0-10Vdc Dimming Driver Included - 120/277Vac - White / Black / Bronze / Matt Brass / Titanium |