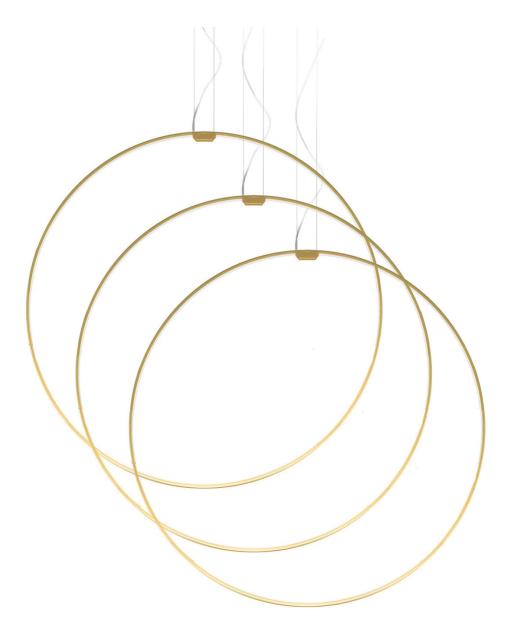

| Item | Model #   | Qty | Description                                                                                                                                                                                           |
|------|-----------|-----|-------------------------------------------------------------------------------------------------------------------------------------------------------------------------------------------------------|
| Α    | D81630R9- | 1   | Zero Round - Suspension - 970mm / 38 3/16" - 47W LED - 24Vdc - 2700K / 3000K - CRI >90 - White / Black / Bronze / Matt Brass / Titanium                                                               |
| В    | D81635R9- | 1   | Zero Round - Suspension - 500mm / 19 11/16" - 25W LED - 24Vdc - 2700K / 3000K - CRI >90 - White / Black / Bronze / Matt Brass / Titanium                                                              |
| С    | D81636R9- | 1   | Zero Round - Suspension - 740mm / 29 1/8" - 34W LED - 24Vdc - 2700K<br>/ 3000K - CRI >90 - White / Black / Bronze / Matt Brass / Titanium                                                             |
| D    | D89063-   | 1   | Zero Round Canopy - Ø325mm / 12 13/16" - For Three Suspensions with joined steel cables - Non-dimming / 0-10Vdc Dimming Driver Included - 120/277Vac - White / Black / Bronze / Matt Brass / Titanium |