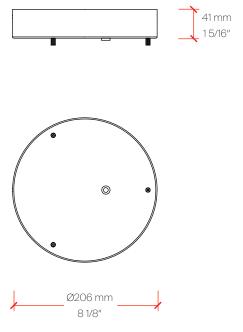

# **PANZERI**

CONFIGURATION K

CONFIGURATION L

28

141 241 441

30

**CONFIGURATION M** 

| Item | Model #   | Qty | Description                                                                                                                                                                   |
|------|-----------|-----|-------------------------------------------------------------------------------------------------------------------------------------------------------------------------------|
| Α    | D81636R9- | 1   | Zero Round - Suspension - 740mm / 29 1/8" - 34W LED - 24Vdc - 2700K<br>/ 3000K - CRI >90 - White / Black / Bronze / Matt Brass / Titanium                                     |
| В    | D89058-   | 1   | Zero Round Canopy - Ø206mm / 8 1/8" - For One Suspension - Non-<br>dimming / 0-10Vdc Dimming Driver Included - 120/277Vac - White / Black<br>/ Bronze / Matt Brass / Titanium |
|      |           |     |                                                                                                                                                                               |
|      |           |     |                                                                                                                                                                               |
|      |           |     |                                                                                                                                                                               |