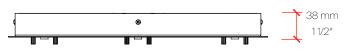

| Item | Model#    | Qty | Description                                                                                                                                                                                   |
|------|-----------|-----|-----------------------------------------------------------------------------------------------------------------------------------------------------------------------------------------------|
| Α    | D81656R9- | 3   | Zero Round Vertical - Suspension - 500mm / 19 11/16" - 25W LED - 24Vdc - 2700K / 3000K - CRI >90 - White / Black / Bronze / Matt Brass / Titanium                                             |
| В    | D89086-   | 1   | Zero Shapes - Canopy for Vertical Suspension - 3 Suspensions - 395mm / 15 9/16" - Non-dimming / 0-10Vdc Dimming Driver Included - 120/277Vac - White / Black / Bronze / Matt Brass / Titanium |