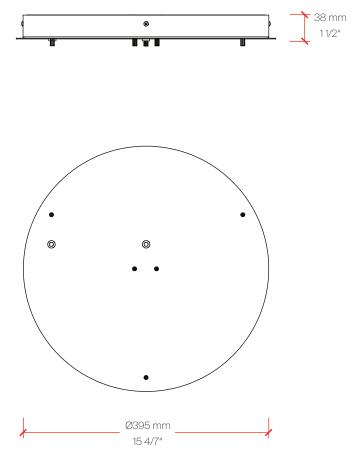

| Item | Model#    | Qty | Description                                                                                                                                                                                   |
|------|-----------|-----|-----------------------------------------------------------------------------------------------------------------------------------------------------------------------------------------------|
| Α    | D81656R9- | 3   | Zero Round Vertical - Suspension - 500mm / 19 11/16" - 25W LED - 24Vdc - 2700K / 3000K - CRI >90 - White / Black / Bronze / Matt Brass / Titanium                                             |
| В    | D89086-   | 1   | Zero Shapes - Canopy for Vertical Suspension - 3 Suspensions - 395mm / 15 9/16" - Non-dimming / 0-10Vdc Dimming Driver Included - 120/277Vac - White / Black / Bronze / Matt Brass / Titanium |