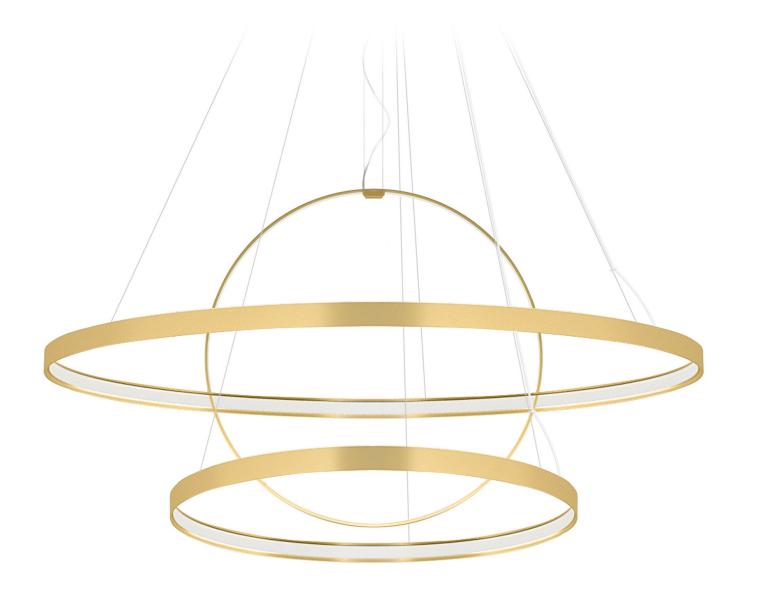

| Item | Model#    | Qty | Description                                                                                                                                                                 |
|------|-----------|-----|-----------------------------------------------------------------------------------------------------------------------------------------------------------------------------|
| Α    | D81630R9- | 1   | Zero Round - Suspension - 970mm / 38 3/16" - 47W LED - 24Vdc - 2700K / 3000K - CRI >90 - White / Black / Bronze / Matt Brass / Titanium                                     |
| В    | D81635R9- | 2   | Zero Round - Suspension - 500mm / 19 11/16" - 25W LED - 24Vdc - 2700K / 3000K - CRI >90 - White / Black / Bronze / Matt Brass / Titanium                                    |
| С    | D81636R9- | 1   | Zero Round - Suspension - 740mm / 29 1/8" - 34W LED - 24Vdc - 2700K<br>/ 3000K - CRI >90 - White / Black / Bronze / Matt Brass / Titanium                                   |
| D    | D89061-   | 1   | Zero Round Canopy - Ø325mm / 12 13/16" - For Four Suspensions - Non-dimming / 0-10Vdc Dimming Driver Included - 120/277Vac - White / Black / Bronze / Matt Brass / Titanium |