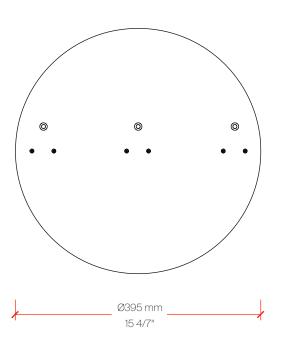

| Item | Model#    | Qty | Description                                                                                                                                                                                   |
|------|-----------|-----|-----------------------------------------------------------------------------------------------------------------------------------------------------------------------------------------------|
| Α    | D81656R9- | 3   | Zero Round Vertical - Suspension - 500mm / 19 11/16" - 25W LED - 24Vdc - 2700K / 3000K - CRI >90 - White / Black / Bronze / Matt Brass / Titanium                                             |
| В    | D89086-   | 1   | Zero Shapes - Canopy for Vertical Suspension - 3 Suspensions - 395mm / 15 9/16" - Non-dimming / 0-10Vdc Dimming Driver Included - 120/277Vac - White / Black / Bronze / Matt Brass / Titanium |

In a constant effort to supply the best product, we reserve the right to change specifications or materials without notice. The most recent specification sheets are found at zaneen.com

15 4/7"