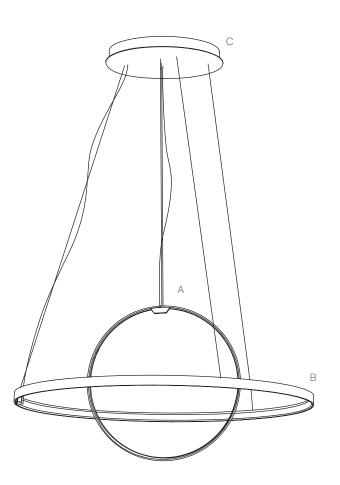

| Item | Model #   | Qty | Description                                                                                                                                                                                           |
|------|-----------|-----|-------------------------------------------------------------------------------------------------------------------------------------------------------------------------------------------------------|
| Α    | D81630R9- | 1   | Zero Round - Suspension - 970mm / 38 3/16" - 47W LED - 24Vdc - 2700K / 3000K - CRI >90 - White / Black / Bronze / Matt Brass / Titanium                                                               |
| В    | D81635R9- | 1   | Zero Round - Suspension - 500mm / 19 11/16" - 25W LED - 24Vdc - 2700K / 3000K - CRI >90 - White / Black / Bronze / Matt Brass / Titanium                                                              |
| С    | D81636R9- | 1   | Zero Round - Suspension - 740mm / 29 1/8" - 34W LED - 24Vdc - 2700K<br>/ 3000K - CRI >90 - White / Black / Bronze / Matt Brass / Titanium                                                             |
| D    | D89063-   | 1   | Zero Round Canopy - Ø325mm / 12 13/16" - For Three Suspensions with joined steel cables - Non-dimming / 0-10Vdc Dimming Driver Included - 120/277Vac - White / Black / Bronze / Matt Brass / Titanium |