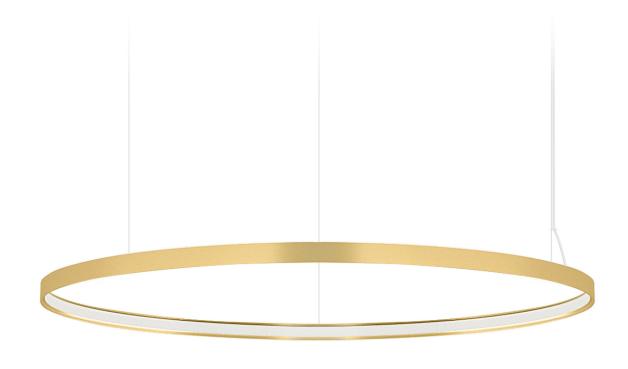

# **PANZERI**

CONFIGURATION K

CONFIGURATION L

28

141 241 441

30

**CONFIGURATION M** 

| Item | Model #   | Qty | Description                                                                                                                                                                   |
|------|-----------|-----|-------------------------------------------------------------------------------------------------------------------------------------------------------------------------------|
| Α    | D81636R9- | 1   | Zero Round - Suspension - 740mm / 29 1/8" - 34W LED - 24Vdc - 2700K<br>/ 3000K - CRI >90 - White / Black / Bronze / Matt Brass / Titanium                                     |
| В    | D89058-   | 1   | Zero Round Canopy - Ø206mm / 8 1/8" - For One Suspension - Non-<br>dimming / 0-10Vdc Dimming Driver Included - 120/277Vac - White / Black<br>/ Bronze / Matt Brass / Titanium |
|      |           |     |                                                                                                                                                                               |
|      |           |     |                                                                                                                                                                               |
|      |           |     |                                                                                                                                                                               |