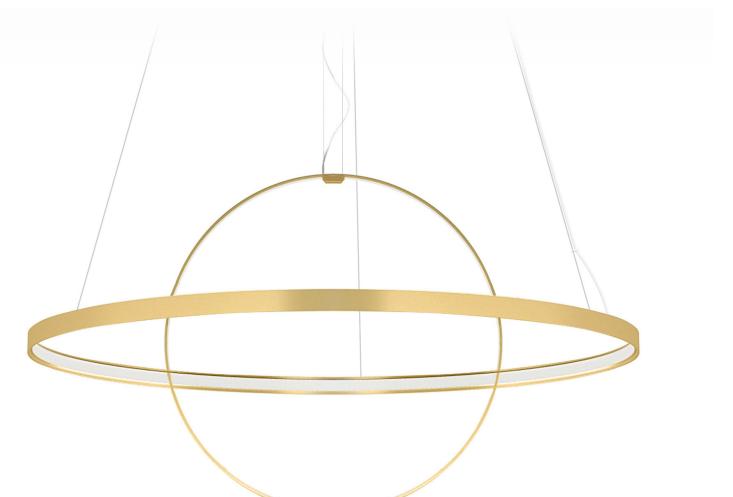

# **CONFIGURATION L**

Perspective View

| Item | Model#    | Qty | Description                                                                                                                                                                                                      |
|------|-----------|-----|------------------------------------------------------------------------------------------------------------------------------------------------------------------------------------------------------------------|
| А    | D81656R9- | 2   | Zero Round Vertical - Suspension - 500mm / 19 11/16" - 25W LED - 24Vdc - 2700K / 3000K - CRI >90 - White / Black / Bronze / Matt Brass / Titanium                                                                |
| В    | D81630R9- | 2   | Zero Round - Suspension - 970mm / 38 3/16" - 47W LED - 24Vdc - 2700K / 3000K - CRI >90 - White / Black / Bronze / Matt Brass / Titanium                                                                          |
| С    | D89089-   | 1   | Zero Shapes - Canopy for 2 Vertical and 2 Horizontal Suspension - 4 Suspensions - 395mm / 15 9/16" - Non-dimming / 0-10Vdc Dimming Driver Included - 120/277Vac - White / Black / Bronze / Matt Brass / Titanium |