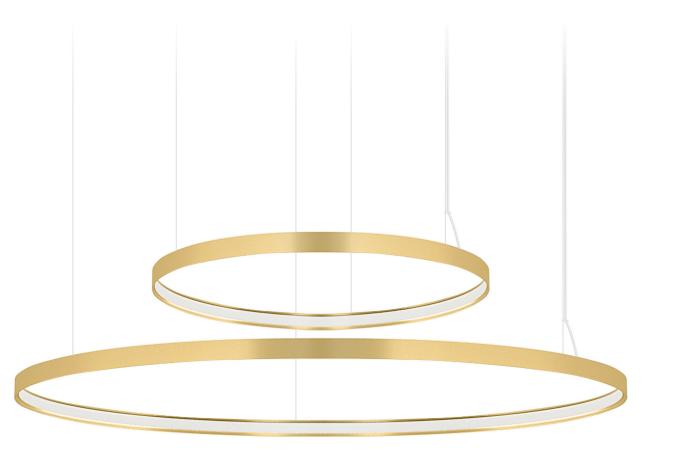

| Item | Model#    | Qty | Description                                                                                                                                                                  |
|------|-----------|-----|------------------------------------------------------------------------------------------------------------------------------------------------------------------------------|
| Α    | D81630R9- | 1   | Zero Round - Suspension - 970mm / 38 3/16" - 47W LED - 24Vdc - 2700K / 3000K - CRI >90 - White / Black / Bronze / Matt Brass / Titanium                                      |
| В    | D81635R9- | 1   | Zero Round - Suspension - 500mm / 19 11/16" - 25W LED - 24Vdc - 2700K / 3000K - CRI >90 - White / Black / Bronze / Matt Brass / Titanium                                     |
| С    | D81636R9- | 1   | Zero Round - Suspension - 740mm / 29 1/8" - 34W LED - 24Vdc - 2700K / 3000K - CRI >90 - White / Black / Bronze / Matt Brass / Titanium                                       |
| D    | D89060-   | 1   | Zero Round Canopy - Ø325mm / 12 13/16" - For Three Suspensions - Non-dimming / 0-10Vdc Dimming Driver Included - 120/277Vac - White / Black / Bronze / Matt Brass / Titanium |

| Item | Model#    | Qty | Description                                                                                                                                                                 |
|------|-----------|-----|-----------------------------------------------------------------------------------------------------------------------------------------------------------------------------|
| Α    | D81630R9- | 1   | Zero Round - Suspension - 970mm / 38 3/16" - 47W LED - 24Vdc - 2700K / 3000K - CRI >90 - White / Black / Bronze / Matt Brass / Titanium                                     |
| В    | D81635R9- | 2   | Zero Round - Suspension - 500mm / 19 11/16" - 25W LED - 24Vdc - 2700K / 3000K - CRI >90 - White / Black / Bronze / Matt Brass / Titanium                                    |
| С    | D81636R9- | 1   | Zero Round - Suspension - 740mm / 29 1/8" - 34W LED - 24Vdc - 2700K<br>/ 3000K - CRI >90 - White / Black / Bronze / Matt Brass / Titanium                                   |
| D    | D89061-   | 1   | Zero Round Canopy - Ø325mm / 12 13/16" - For Four Suspensions - Non-dimming / 0-10Vdc Dimming Driver Included - 120/277Vac - White / Black / Bronze / Matt Brass / Titanium |