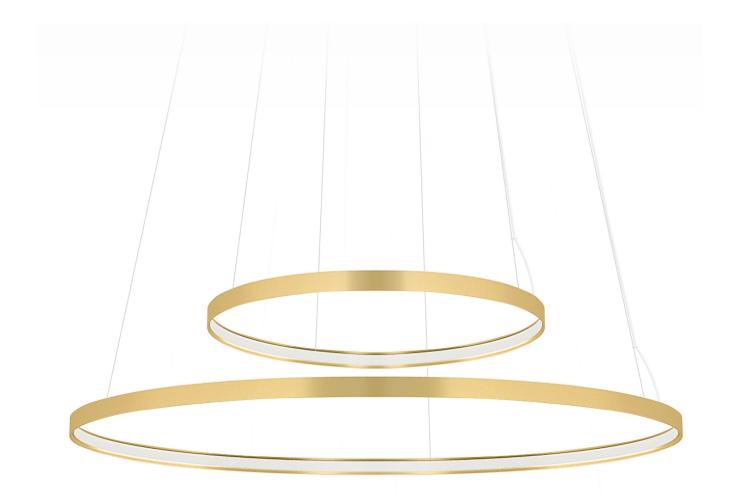

| Item | Model#    | Qty | Description                                                                                                                                                                 |
|------|-----------|-----|-----------------------------------------------------------------------------------------------------------------------------------------------------------------------------|
| Α    | D81630R9- | 1   | Zero Round - Suspension - 970mm / 38 3/16" - 47W LED - 24Vdc - 2700K / 3000K - CRI >90 - White / Black / Bronze / Matt Brass / Titanium                                     |
| В    | D81635R9- | 2   | Zero Round - Suspension - 500mm / 19 11/16" - 25W LED - 24Vdc - 2700K / 3000K - CRI >90 - White / Black / Bronze / Matt Brass / Titanium                                    |
| С    | D81636R9- | 1   | Zero Round - Suspension - 740mm / 29 1/8" - 34W LED - 24Vdc - 2700K<br>/ 3000K - CRI >90 - White / Black / Bronze / Matt Brass / Titanium                                   |
| D    | D89061-   | 1   | Zero Round Canopy - Ø325mm / 12 13/16" - For Four Suspensions - Non-dimming / 0-10Vdc Dimming Driver Included - 120/277Vac - White / Black / Bronze / Matt Brass / Titanium |

# **CONFIGURATION H**

Perspective View

| Item | Model #   | Qty | Description                                                                                                                                                                                          |
|------|-----------|-----|------------------------------------------------------------------------------------------------------------------------------------------------------------------------------------------------------|
| Α    | D81630R9- | 1   | Zero Round - Suspension - 970mm / 38 3/16" - 47W LED - 24Vdc - 2700K / 3000K - CRI >90 - White / Black / Bronze / Matt Brass / Titanium                                                              |
| В    | D81635R9- | 2   | Zero Round - Suspension - 500mm / 19 11/16" - 25W LED - 24Vdc - 2700K / 3000K - CRI >90 - White / Black / Bronze / Matt Brass / Titanium                                                             |
| С    | D81636R9- | 1   | Zero Round - Suspension - 740mm / 29 1/8" - 34W LED - 24Vdc - 2700K / 3000K - CRI >90 - White / Black / Bronze / Matt Brass / Titanium                                                               |
| D    | D89064-   | 1   | Zero Round Canopy - Ø325mm / 12 13/16" - For Four Suspensions with joined steel cables - Non-dimming / 0-10Vdc Dimming Driver Included - 120/277Vac - White / Black / Bronze / Matt Brass / Titanium |