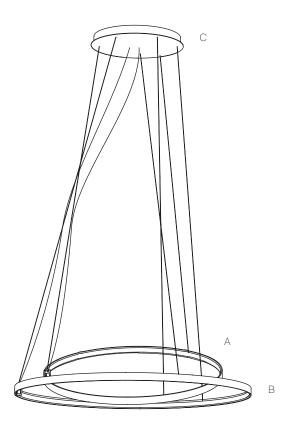

| Item | Model#    | Qty | Description                                                                                                                                                                |
|------|-----------|-----|----------------------------------------------------------------------------------------------------------------------------------------------------------------------------|
| Α    | D81635R9- | 1   | Zero Round - Suspension - 500mm / 19 11/16" - 25W LED - 24Vdc - 2700K / 3000K - CRI >90 - White / Black / Bronze / Matt Brass / Titanium                                   |
| В    | D81636R9- | 1   | Zero Round - Suspension - 740mm / 29 1/8" - 34W LED - 24Vdc - 2700K / 3000K - CRI >90 - White / Black / Bronze / Matt Brass / Titanium                                     |
| С    | D89059-   | 1   | Zero Round Canopy - Ø325mm / 12 13/16" - For Two Suspensions - Non-dimming / 0-10Vdc Dimming Driver Included - 120/277Vac - White / Black / Bronze / Matt Brass / Titanium |