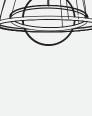

# **PANZERI**

CONFIGURATION K

CONFIGURATION L

28

141 241 441

30

**CONFIGURATION M** 

| Item | Model #   | Qty | Description                                                                                                                                                                   |
|------|-----------|-----|-------------------------------------------------------------------------------------------------------------------------------------------------------------------------------|
| Α    | D81636R9- | 1   | Zero Round - Suspension - 740mm / 29 1/8" - 34W LED - 24Vdc - 2700K<br>/ 3000K - CRI >90 - White / Black / Bronze / Matt Brass / Titanium                                     |
| В    | D89058-   | 1   | Zero Round Canopy - Ø206mm / 8 1/8" - For One Suspension - Non-<br>dimming / 0-10Vdc Dimming Driver Included - 120/277Vac - White / Black<br>/ Bronze / Matt Brass / Titanium |
|      |           |     |                                                                                                                                                                               |
|      |           |     |                                                                                                                                                                               |
|      |           |     |                                                                                                                                                                               |