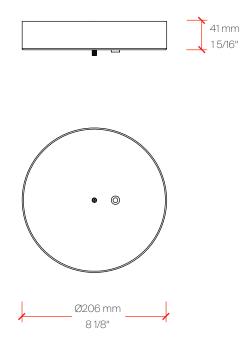

# **PANZERI**

CONFIGURATION K

CONFIGURATION L

28

141 241 441

30

**CONFIGURATION M** 

| Item | Model #   | Qty | Description                                                                                                                                                                   |
|------|-----------|-----|-------------------------------------------------------------------------------------------------------------------------------------------------------------------------------|
| Α    | D81636R9- | 1   | Zero Round - Suspension - 740mm / 29 1/8" - 34W LED - 24Vdc - 2700K<br>/ 3000K - CRI >90 - White / Black / Bronze / Matt Brass / Titanium                                     |
| В    | D89058-   | 1   | Zero Round Canopy - Ø206mm / 8 1/8" - For One Suspension - Non-<br>dimming / 0-10Vdc Dimming Driver Included - 120/277Vac - White / Black<br>/ Bronze / Matt Brass / Titanium |
|      |           |     |                                                                                                                                                                               |
|      |           |     |                                                                                                                                                                               |
|      |           |     |                                                                                                                                                                               |