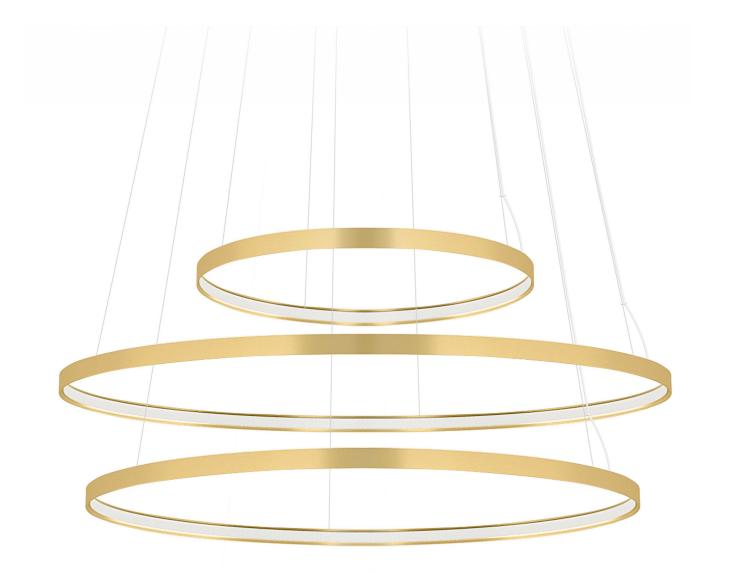

| Item | Model#    | Qty | Description                                                                                                                                                                  |
|------|-----------|-----|------------------------------------------------------------------------------------------------------------------------------------------------------------------------------|
| Α    | D81630R9- | 1   | Zero Round - Suspension - 970mm / 38 3/16" - 47W LED - 24Vdc - 2700K / 3000K - CRI >90 - White / Black / Bronze / Matt Brass / Titanium                                      |
| В    | D81635R9- | 1   | Zero Round - Suspension - 500mm / 19 11/16" - 25W LED - 24Vdc - 2700K / 3000K - CRI >90 - White / Black / Bronze / Matt Brass / Titanium                                     |
| С    | D81636R9- | 1   | Zero Round - Suspension - 740mm / 29 1/8" - 34W LED - 24Vdc - 2700K / 3000K - CRI >90 - White / Black / Bronze / Matt Brass / Titanium                                       |
| D    | D89060-   | 1   | Zero Round Canopy - Ø325mm / 12 13/16" - For Three Suspensions - Non-dimming / 0-10Vdc Dimming Driver Included - 120/277Vac - White / Black / Bronze / Matt Brass / Titanium |