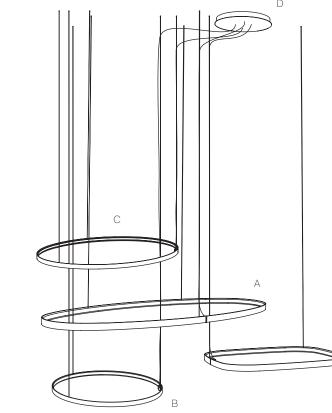

| Item | Model#    | Qty | Description                                                                                                                                                                  |
|------|-----------|-----|------------------------------------------------------------------------------------------------------------------------------------------------------------------------------|
| Α    | D81630R9- | 1   | Zero Round - Suspension - 970mm / 38 3/16" - 47W LED - 24Vdc - 2700K / 3000K - CRI >90 - White / Black / Bronze / Matt Brass / Titanium                                      |
| В    | D81635R9- | 1   | Zero Round - Suspension - 500mm / 19 11/16" - 25W LED - 24Vdc - 2700K / 3000K - CRI >90 - White / Black / Bronze / Matt Brass / Titanium                                     |
| С    | D81636R9- | 1   | Zero Round - Suspension - 740mm / 29 1/8" - 34W LED - 24Vdc - 2700K / 3000K - CRI >90 - White / Black / Bronze / Matt Brass / Titanium                                       |
| D    | D89060-   | 1   | Zero Round Canopy - Ø325mm / 12 13/16" - For Three Suspensions - Non-dimming / 0-10Vdc Dimming Driver Included - 120/277Vac - White / Black / Bronze / Matt Brass / Titanium |

| Item | Model#    | Qty | Description                                                                                                                                                                 |
|------|-----------|-----|-----------------------------------------------------------------------------------------------------------------------------------------------------------------------------|
| Α    | D81630R9- | 1   | Zero Round - Suspension - 970mm / 38 3/16" - 47W LED - 24Vdc - 2700K / 3000K - CRI >90 - White / Black / Bronze / Matt Brass / Titanium                                     |
| В    | D81635R9- | 2   | Zero Round - Suspension - 500mm / 19 11/16" - 25W LED - 24Vdc - 2700K / 3000K - CRI >90 - White / Black / Bronze / Matt Brass / Titanium                                    |
| С    | D81636R9- | 1   | Zero Round - Suspension - 740mm / 29 1/8" - 34W LED - 24Vdc - 2700K<br>/ 3000K - CRI >90 - White / Black / Bronze / Matt Brass / Titanium                                   |
| D    | D89061-   | 1   | Zero Round Canopy - Ø325mm / 12 13/16" - For Four Suspensions - Non-dimming / 0-10Vdc Dimming Driver Included - 120/277Vac - White / Black / Bronze / Matt Brass / Titanium |