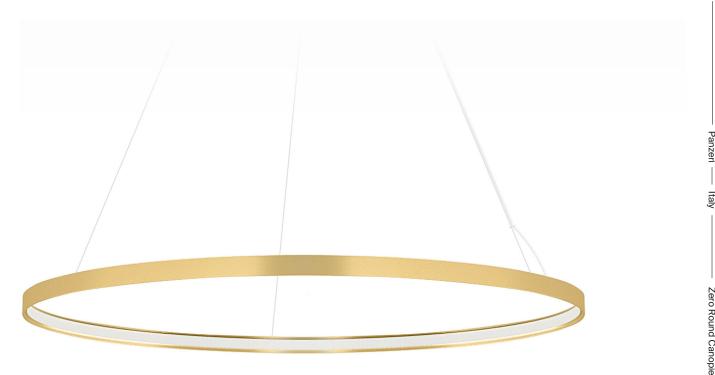

# **PANZERI**

CONFIGURATION K

CONFIGURATION L

28

141 241 441

30

**CONFIGURATION M** 

| Item | Model #   | Qty | Description                                                                                                                                                                   |
|------|-----------|-----|-------------------------------------------------------------------------------------------------------------------------------------------------------------------------------|
| Α    | D81636R9- | 1   | Zero Round - Suspension - 740mm / 29 1/8" - 34W LED - 24Vdc - 2700K<br>/ 3000K - CRI >90 - White / Black / Bronze / Matt Brass / Titanium                                     |
| В    | D89058-   | 1   | Zero Round Canopy - Ø206mm / 8 1/8" - For One Suspension - Non-<br>dimming / 0-10Vdc Dimming Driver Included - 120/277Vac - White / Black<br>/ Bronze / Matt Brass / Titanium |
|      |           |     |                                                                                                                                                                               |
|      |           |     |                                                                                                                                                                               |
|      |           |     |                                                                                                                                                                               |