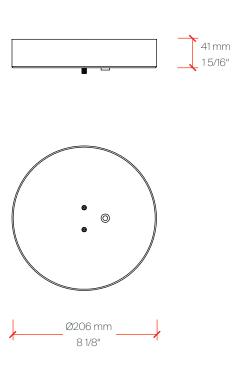

# **PANZERI**

CONFIGURATION K

CONFIGURATION L

28

141 241 441

30

**CONFIGURATION M** 

| Item | Model #   | Qty | Description                                                                                                                                                                   |
|------|-----------|-----|-------------------------------------------------------------------------------------------------------------------------------------------------------------------------------|
| Α    | D81636R9- | 1   | Zero Round - Suspension - 740mm / 29 1/8" - 34W LED - 24Vdc - 2700K<br>/ 3000K - CRI >90 - White / Black / Bronze / Matt Brass / Titanium                                     |
| В    | D89058-   | 1   | Zero Round Canopy - Ø206mm / 8 1/8" - For One Suspension - Non-<br>dimming / 0-10Vdc Dimming Driver Included - 120/277Vac - White / Black<br>/ Bronze / Matt Brass / Titanium |
|      |           |     |                                                                                                                                                                               |
|      |           |     |                                                                                                                                                                               |
|      |           |     |                                                                                                                                                                               |