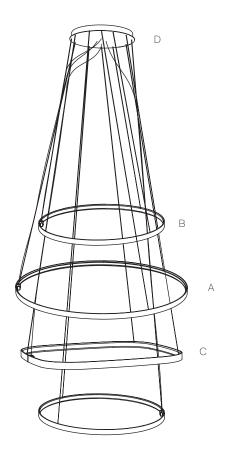

| Item | Model#    | Qty | Description                                                                                                                                                                  |
|------|-----------|-----|------------------------------------------------------------------------------------------------------------------------------------------------------------------------------|
| Α    | D81630R9- | 1   | Zero Round - Suspension - 970mm / 38 3/16" - 47W LED - 24Vdc - 2700K / 3000K - CRI >90 - White / Black / Bronze / Matt Brass / Titanium                                      |
| В    | D81635R9- | 1   | Zero Round - Suspension - 500mm / 19 11/16" - 25W LED - 24Vdc - 2700K / 3000K - CRI >90 - White / Black / Bronze / Matt Brass / Titanium                                     |
| С    | D81636R9- | 1   | Zero Round - Suspension - 740mm / 29 1/8" - 34W LED - 24Vdc - 2700K / 3000K - CRI >90 - White / Black / Bronze / Matt Brass / Titanium                                       |
| D    | D89060-   | 1   | Zero Round Canopy - Ø325mm / 12 13/16" - For Three Suspensions - Non-dimming / 0-10Vdc Dimming Driver Included - 120/277Vac - White / Black / Bronze / Matt Brass / Titanium |