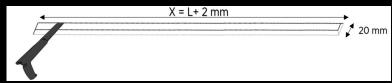

**INSTALLATION** 

Rails can be cut to length if required

Mechanical connectors are hammered in with a rubber mallet.

The power feed is clicked in and a notch in the track guides the cable to the end.

20mm cutout for recessed track and foam cover for easy plastering.