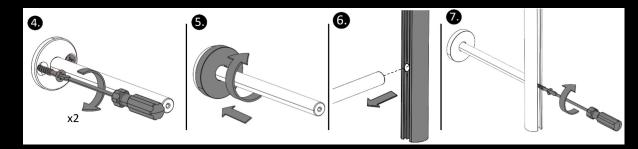

**INSTALLATION** 

Rails can be cut to length if required

Mechanical connectors are hammered in with a rubber mallet.

The power feed is clicked in and a notch in the track guides the cable to the end.

20mm cutout for recessed track and foam cover for easy plastering.

Track has mounting holes and is supplied with screws. These must be used as they have an extremely flat screw head.

The suspension bracket of the suspended track is inserted from the side

End caps are plugged in. For round rails, additionally glued to ensure a better hold.

# **INSTALLATION**

The round suspended track can also be set up as a POLE system.