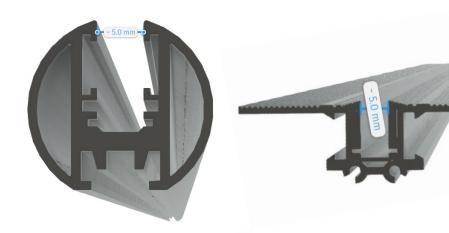

# JUST BLACK TRACK HYPERMINIATURISED

# **JUST BLACK TRACK OVERVIEW COMPONENTS** SURFACE TRACK 1000mm/ 2000mm 39 3/8"/ 78 3/4" TRIMLESS TRACK 1000mm/ 2000mm 39 3/8"/ 78 3/4" PENDANT TRACK 1000mm/ 2000mm 39 3/8"/ 78 3/4" CONNECTOR MECH. CONNECTOR **BASE** WALL CONNECTOR

SUSPENSION

**TRACKS** 

The track segments have notches at one end to allow the feed to be channeled away more easily.

In addition, all rails already have holes so that no drilling is necessary during installation.

**ARCS** 

The curves have a 100 mm straight end piece on both sides. This is necessary so that the linear connectors can be placed in a straight rail segment.

Theoretically, it is possible to place light inserts in the two largest bends. However, this is not actually intended.

### MECHANICAL CONNECTORS

The suspended track round and attachment rail are connected with a mechanical connecting plate 350-2729 per connection point.

This plate comes with grub screws. The installation rail is connected with the mechanical connecting plates 140-1415 (set of 2) per connection point. These plates also come with grub screws.