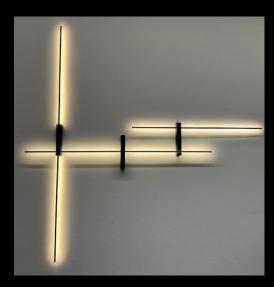

## WALL LIGHTS

Only 3 luminaires but endless combinations.

The LINE ADJUSTABLE has a slightly greater distance from the wall so that it can be positioned in front of the other two LINE models without any problems. This makes overlapping lines of light possible. This and the fact that the LINE ADJUSTABLE can be rotated allow for versatile lighting arrangements.