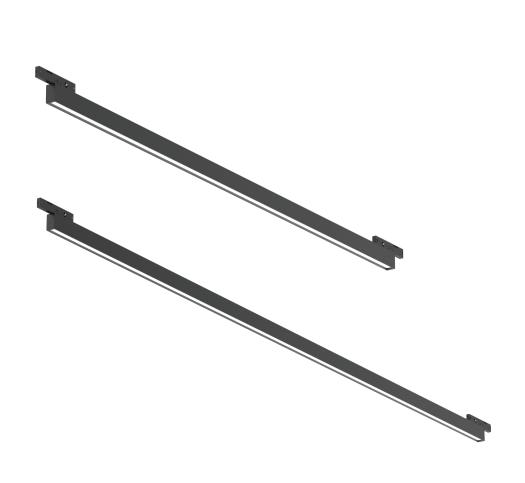

Our JUST BLACK LINES can intertwine and connect to form complex patterns and textures that enchant the eye.

WALL LIGHTS

LINE DOUBLE

LINE ADJUSTABLE

Dimensions: 1200mm x 8mm x 8mm

(47 ½"X 0 ½6"X 0 ½6")

Im output: 736 lm

power cons.: 14.5W

CCT: 3000 K

CRI: 80

Dimming: on/off, DALI, TouchDim

1500mm x 8mm x 8mm

(59 ½6"X 0 ½6"X 0 ½6")

776 lm

15.3 W

3000 K

80

on/off, DALI, TouchDim

900mm x 8mm x 8mm

(35 ½6"X 0 ½6"X 0 ½6")

535 lm

10.6 W

3000 K

## WALL LIGHTS

Only 3 luminaires but endless combinations.

The LINE ADJUSTABLE has a slightly greater distance from the wall so that it can be positioned in front of the other two LINE models without any problems. This makes overlapping lines of light possible. This and the fact that the LINE ADJUSTABLE can be rotated allow for versatile lighting arrangements.