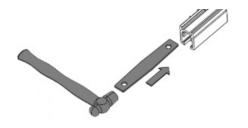

### MECHANICAL CONNECTORS

The suspended track round and attachment rail are connected with a mechanical connecting plate 350-2729 per connection point.

This plate comes with grub screws. The installation rail is connected with the mechanical connecting plates 140-1415 (set of 2) per connection point. These plates also come with grub screws.

### PENDANT

There is also an L piece for the suspended round track. This also takes up 50\*50mm of space with the flexible connector.

SUSPENSION

- ! can be suspended from 0-2m depth
- ! Each track segment has two suspensions
- ! two suspensions are also sufficient for a 2m track section
- ! one suspension is sufficient at the connection of two tracks