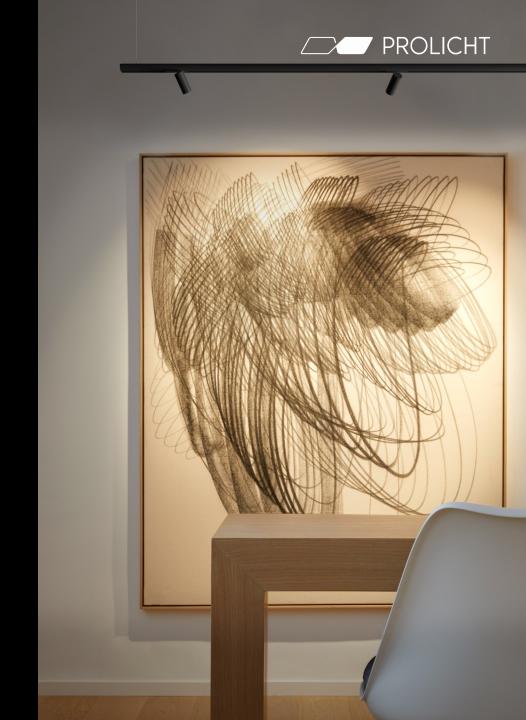

### **ENDLESS POSSIBILITIES**

All LINES go over JUST BLACK SURFACE TRACK + HALO INSERT