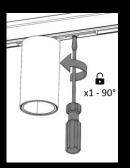

**INSTALLATION** 

Rails can be cut to length if required

Mechanical connectors are hammered in with a rubber mallet.

The power feed is clicked in and a notch in the track guides the cable to the end.

20mm cutout for recessed track and foam cover for easy plastering.

Track has mounting holes and is supplied with screws. These must be used as they have an extremely flat screw head.

The suspension bracket of the suspended track is inserted from the side

End caps are plugged in. For round rails, additionally glued to ensure a better hold.