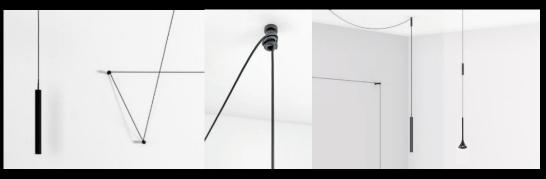

# **JUST BLACK**

**OVERVIEW** 

JUST BLACK LINES

**JUST BLACK HALOS** 

**TRIMLESS** 

1000/2000 mm

39 3/8"/ 78 3/4"

1000/2000 mm

39 3/8"/ 78 3/4"

**SURFACE** 

1000/2000 mm 39 3/8"/ 78 3/4"

**SUSPENDED** 

LINE LINE DOUBLE ADJUSTABLE

1500 mm

59 1/16"

1200 mm 47 ¼" E

900 mm 35 <sup>7</sup>/<sub>16</sub>"

LINE

**HALO Pendant** 

400/600/800 mm 15 <sup>3</sup>/<sub>4</sub>" /23 <sup>5</sup>/<sub>8</sub>"/31 ½" HALO Wall

400/600/800 mm 15 <sup>3</sup>/<sub>4</sub>" /23 <sup>5</sup>/<sub>8</sub>"/31 ½" **HALO Insert** 

400/600/800 mm 15 <sup>3</sup>/<sub>4</sub>" /23 <sup>5</sup>/<sub>8</sub>"/31 <sup>1</sup>/<sub>2</sub>"