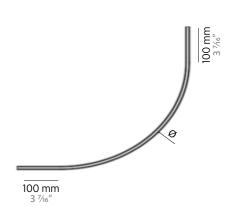

**ARCS** 

The curves have a 100 mm straight end piece on both sides. This is necessary so that the linear connectors can be placed in a straight rail segment.

Theoretically, it is possible to place light inserts in the two largest bends. However, this is not actually intended.

The FLEXLINE light insert can be placed in curves.

### After positioning the Flexline:

- A new power feed is necessary as the Flexline prevents the linear connectors from being placed
- In addition, the rigid part of the Flexline can only be placed in straight segments
- Curved segments each have 100m straight pieces at the beginning and end