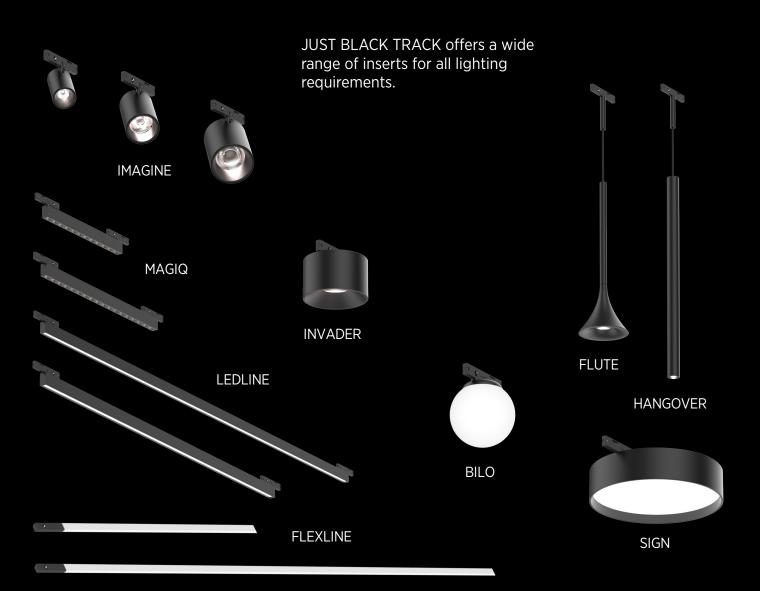

# JUST BLACK TRACK OVERVIEW INSERTS

SIGN INSERT

Dimensions: Ø138mm x 34mm (5 7/16" X 1 5/16")

Im output: 407 lm

power cons.: 13.8 W

CCT: 3000 K

CRI: 95

**IMAGINE INSERT** 

# **IMAGINE**

- All three models are available with three different beam angles
- INFO: 25mm model is in the light colour 2700K
- Magnetic and mechanical locking

15° 25° 36°

BILO INSERT

Dimensions: Ø60mm (2 3/8")

Im output: 200 lm

power cons.: 2.9 W

CCT: 3000 K

CRI: 92

FLEXLINE INSERT

| Dimensions: | 890x5x10mm                                                               | 1890x5x10mm                                                                                            |
|-------------|--------------------------------------------------------------------------|--------------------------------------------------------------------------------------------------------|
|             | $(35 \frac{1}{16}$ " $\times 0 \frac{3}{16}$ " $\times 0 \frac{3}{8}$ ") | (74 <sup>7</sup> / <sub>16</sub> "X 0 <sup>3</sup> / <sub>16</sub> "X 0 <sup>3</sup> / <sub>8</sub> ") |

# FLEXLINE

When removing the FLEXLINE, it is essential to use the tool supplied to prevent damage to the contacts.

HANGOVER INSERT

Dimensions: Ø18mm x 300mm (0 11/16" X 11 13/16")

Beamangle: 24\*

Im output: 168 lm

## FLUTE INSERT

Dimensions: Ø70mm x 225mm (2 ¾" X 8 7%")

Beamangle: 24\*

Im output: 407 lm

power cons.: 5.0 W

CCT: 3000 K

CRI: 94

## LEDLINE INSERTS

| Dimensions: | 600x10x18mm                                                                                             | 900x10x18mm            |
|-------------|---------------------------------------------------------------------------------------------------------|------------------------|
|             | (23 <sup>5</sup> / <sub>8</sub> "X 0 <sup>3</sup> / <sub>16</sub> "X 0 <sup>11</sup> / <sub>16</sub> ") | (35 ½6"X 0 ½6"X 0 ½6") |

Im output: 600 Im 900 Im

power cons.: 13.2 W 19.8 W

CCT: 3000 K 3000 K

CRI: 90 90

MAGIQ INSERTS

| Dimensions:  | 196x10x18mm<br>(7 ½6"X 0 ¾6"X 0 ½6") | 292x10x18mm<br>(11 ½"X 0 ¾6"X 0 ¼6") |
|--------------|--------------------------------------|--------------------------------------|
| Im output:   | 420 lm                               | 633 lm                               |
| power cons.: | 8.4 W                                | 13.8 W                               |
| CCT:         | 3000 K                               | 3000 K                               |
| CRI:         | 90                                   | 90                                   |

**INVADER INSERT** 

Dimensions: Ø60mm x 43mm (2 3/8" X 1 11/16")

Im output: 411 Im

power cons.: 4.8 W

CCT: 3000 K

CRI: 94

**INVADER** 

Some inserts are only fixed magnetically