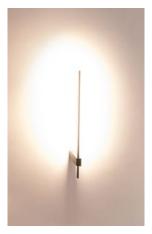

## WALL LIGHTS

Only 3 luminaires but endless combinations.

The LINE ADJUSTABLE has a slightly greater distance from the wall so that it can be positioned in front of the other two LINE models without any problems. This makes overlapping lines of light possible. This and the fact that the LINE ADJUSTABLE can be rotated allow for versatile lighting arrangements.