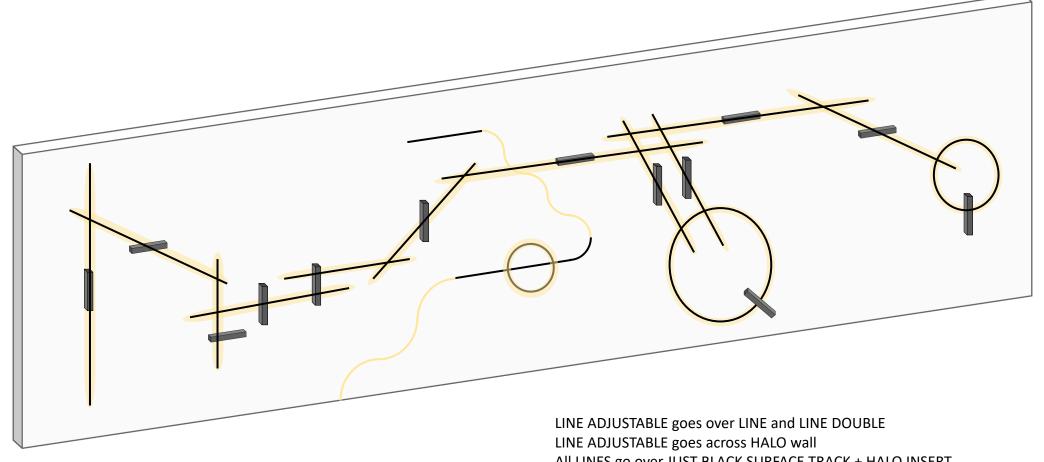

## **JUST BLACK**

### **ENDLESS POSSIBILITIES**

All LINES go over JUST BLACK SURFACE TRACK + HALO INSERT

# **JUST BLACK LINES und HALOS**