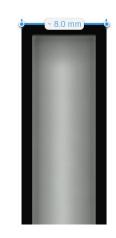

## SPACE CONSUMPTION

### TRIMLESS und SURFACE

### PENDANT

There is also an L piece for the suspended round track. This also takes up 50\*50mm of space with the flexible connector.

SUSPENSION

- ! can be suspended from 0-2m depth
- ! Each track segment has two suspensions
- ! two suspensions are also sufficient for a 2m track section
- ! one suspension is sufficient at the connection of two tracks