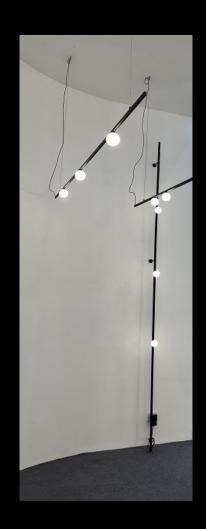

# JUST BLACK TRACK SYSTEM

The complete solution for minimalist and versatile lighting.

The square JUST BLACK TRACK surfacemounted track enables elegant and dynamic lines that alternate seamlessly between straight and curved segments. It changes direction flexibly, whether on the same level or at the transition between wall and ceiling.

The JUST BLACK TRACK pendant track has a cylindrical aesthetic that emphasises the light inserts and, thanks to the rounded L-connectors, enables changes of direction as the track progresses.

The JUST BLACK TRACK recessed track blends almost seamlessly into the wall and ensures a visually flawless and maximally concealed appearance.

# JUST BLACK TRACK OVERVIEW INSERTS

SIGN INSERT

Dimensions: Ø138mm x 34mm (5 7/16" X 1 5/16")

Im output: 407 lm

power cons.: 13.8 W

CCT: 3000 K

CRI: 95

**IMAGINE INSERT** 

# FLEXLINE

When removing the FLEXLINE, it is essential to use the tool supplied to prevent damage to the contacts.

HANGOVER INSERT

Dimensions: Ø18mm x 300mm (0 11/16" X 11 13/16")

Beamangle: 24\*

Im output: 168 lm

## FLUTE INSERT

Dimensions: Ø70mm x 225mm (2 ¾" X 8 7%")

Beamangle: 24\*

Im output: 407 lm

power cons.: 5.0 W

CCT: 3000 K

CRI: 94