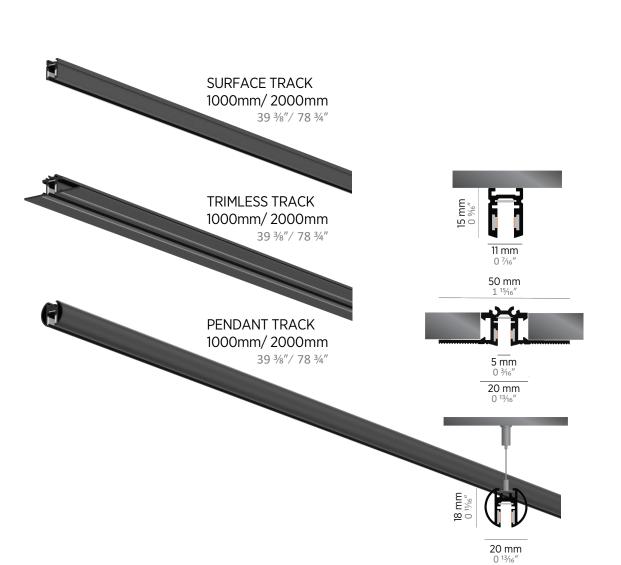

# **JUST BLACK TRACK OVERVIEW COMPONENTS** SURFACE TRACK 1000mm/ 2000mm 39 3/8"/ 78 3/4" TRIMLESS TRACK 1000mm/ 2000mm 39 3/8"/ 78 3/4" PENDANT TRACK 1000mm/ 2000mm 39 3/8"/ 78 3/4" CONNECTOR MECH. CONNECTOR **BASE** WALL CONNECTOR

SUSPENSION

**TRACKS** 

The track segments have notches at one end to allow the feed to be channeled away more easily.

In addition, all rails already have holes so that no drilling is necessary during installation.

### MECHANICAL CONNECTORS

The suspended track round and attachment rail are connected with a mechanical connecting plate 350-2729 per connection point.

This plate comes with grub screws. The installation rail is connected with the mechanical connecting plates 140-1415 (set of 2) per connection point. These plates also come with grub screws.

## SPACE CONSUMPTION

### TRIMLESS und SURFACE

### PENDANT

There is also an L piece for the suspended round track. This also takes up 50\*50mm of space with the flexible connector.

SUSPENSION

- ! can be suspended from 0-2m depth
- ! Each track segment has two suspensions
- ! two suspensions are also sufficient for a 2m track section
- ! one suspension is sufficient at the connection of two tracks