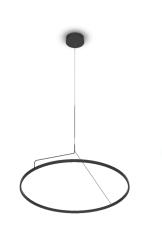

## **JUST BLACK HALOS**

### WALL AND PENDANT LIGHTS

A closed line with perfect curves! Discover the timeless elegance of the circle - the perfect geometric shape that combines beauty and harmony. With its seamless, symmetrical design, the circle is a symbol of perfection and infinity. Experience the fascinating world of the circle and be inspired by its timeless beauty!

Discover our JUST BLACK HALOS.

Clear, harmonious and perfect, like a sunset embracing the horizon and at the same time dynamic and lively, like the endless rotation of tyres on the asphalt.

Our JUST BLACK HALOS can combine and complement each other to create stunning patterns and designs that mesmerise the eye.

### **JUST BLACK HALOS**

WALL AND PENDANT LIGHTS

**HALO Wall** 

HALO track insert für JUST BLACK TRACK

**HALO** pendant

Dimensions: DM 400/600/800mm

(15 3/4"/23 5/8"/31 1/2")

Im output: tdf