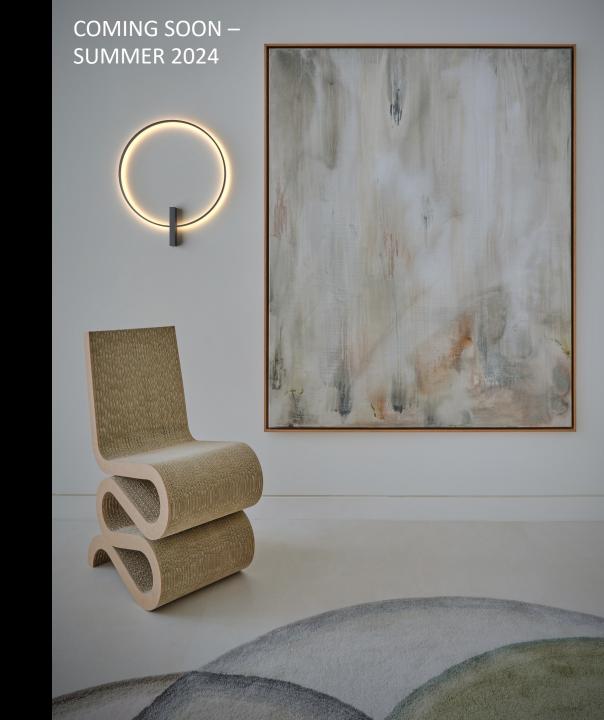

# COMING SOON – SUMMER 2024

### **JUST BLACK HALOS**

WALL AND PENDANT LIGHTS

**HALO Wall** 

HALO track insert für JUST BLACK TRACK

**HALO** pendant

Dimensions: DM 400/600/800mm

(15 3/4"/23 5/8"/31 1/2")

Im output: tdf