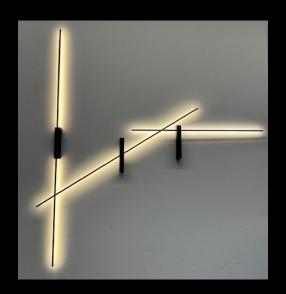

## WALL LIGHTS

Only 3 luminaires but endless combinations.

The LINE ADJUSTABLE has a slightly greater distance from the wall so that it can be positioned in front of the other two LINE models without any problems. This makes overlapping lines of light possible. This and the fact that the LINE ADJUSTABLE can be rotated allow for versatile lighting arrangements.