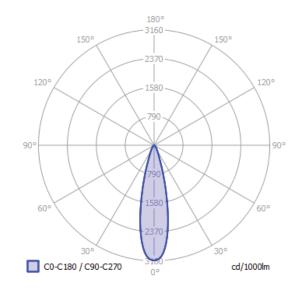

ctors from being placed
- In addition, the rigid part of the Flexline can only be placed in straight segments
- Curved segments each have 100m straight pieces at the beginning and end

only be placed in straight segments



# **FLEXLINE**

Placing the flexlines in opposite directions enables continuous illuminated lines of 2\*0.9m or 2\*1.9m or 0.9m+1.9m....





# **FLEXLINE**

Galvanic isolation for multiple feeds:clear separation via plastic end cap for surface and recessed track



## Einbau



Anbau



# FLEXLINE

When removing the FLEXLINE, it is essential to use the tool supplied to prevent damage to the contacts.



HANGOVER INSERT





Dimensions: Ø18mm x 300mm (0 11/16" X 11 13/16")

Beamangle: 24\*

Im output: 168 lm

power cons.: 2.4 W

CCT: 3000 K

CRI: 89

## FLUTE INSERT





Dimensions: Ø70mm x 225mm (2 ¾" X 8 7%")

Beamangle: 24\*

Im output: 407 lm

power cons.: 5.0 W

CCT: 3000 K

CRI: 94

# JUST BLACK TRACK OVERVIEW INSERTS





# HANGOVER and FLUTE

- Cable length is fixed at 1.1m and cannot be adjustedCable components are used to adjust the height







# HANGOVER and FLUTE







## LEDLINE INSERTS





| Dimensions: | 600x10x18mm                                                                                             | 900x10x18mm            |
|-------------|---------------------------------------------------------------------------------------------------------|------------------------|
|             | (23 <sup>5</sup> / <sub>8</sub> "X 0 <sup>3</sup> / <sub>16</sub> "X 0 <sup>11</sup> / <sub>16</sub> ") | (35 ½6"X 0 ½6"X 0 ½6") |

Im output: 60