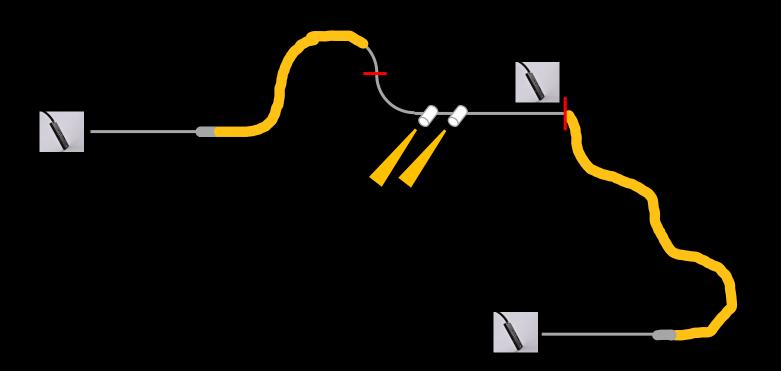

# JUST BLACK TRACK SYSTEM

The complete solution for minimalist and versatile lighting.

The square JUST BLACK TRACK surfacemounted track enables elegant and dynamic lines that alternate seamlessly between straight and curved segments. It changes direction flexibly, whether on the same level or at the transition between wall and ceiling.

The JUST BLACK TRACK pendant track has a cylindrical aesthetic that emphasises the light inserts and, thanks to the rounded L-connectors, enables changes of direction as the track progresses.

The JUST BLACK TRACK recessed track blends almost seamlessly into the wall and ensures a visually flawless and maximally concealed appearance.

# JUST BLACK TRACK HYPERMINIATURISED