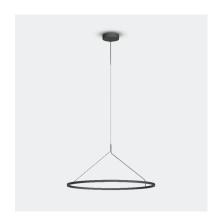

### **JUST BLACK HALOS**

WALL AND PENDANT LIGHTS

**HALO Wall** 

HALO track insert für JUST BLACK TRACK

**HALO** pendant

Dimensions: DM 400/600/800mm

(15 3/4"/23 5/8"/31 1/2")

Im output: tdf

power cons.: tdf

CCT: 3000 K

CRI: tdf

Dimming: withour driver

DM 400/600/800mm

(15 3/4"/23 5/8"/31 1/2")

/669lm/

/12W/

3000 K

tdf

on/off, DALI, TouchDim

DM 400/600/800mm

 $(15 \frac{3}{4})^{2} \frac{5}{8}^{3} \frac{7}{31} \frac{1}{2}$ 

/669lm/

/12W/

3000 K

tdf

on/off, DALI, TouchDim