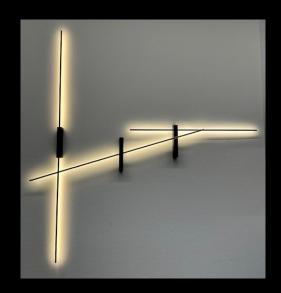

## WALL LIGHTS

Only 3 luminaires but endless combinations.

The LINE ADJUSTABLE has a slightly greater distance from the wall so that it can be positioned in front of the other two LINE models without any problems. This makes overlapping lines of light possible. This and the fact that the LINE ADJUSTABLE can be rotated allow for versatile lighting arrangements.