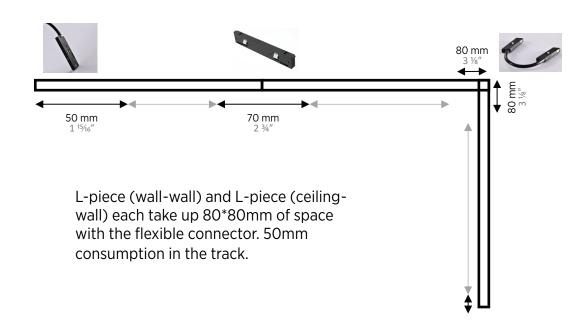

## SPACE CONSUMPTION

### TRIMLESS und SURFACE

### PENDANT

There is also an L piece for the suspended round track. This also takes up 50\*50mm of space with the flexible connector.

SUSPENSION

- ! can be suspended from 0-2m depth
- ! Each track segment has two suspensions
- ! two suspensions are also sufficient for a 2m track section
- ! one suspension is sufficient at the connection of two tracks