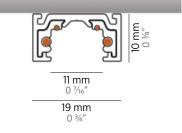

# **JUST BLACK TRACK OVERVIEW COMPONENTS** SURFACE TRACK 1000mm/ 2000mm 39 3/8"/ 78 3/4" TRIMLESS TRACK 1000mm/ 2000mm 39 3/8"/ 78 3/4" PENDANT TRACK 1000mm/ 2000mm 39 3/8"/ 78 3/4" CONNECTOR MECH. CONNECTOR **BASE** WALL CONNECTOR

## SPACE CONSUMPTION

### TRIMLESS und SURFACE