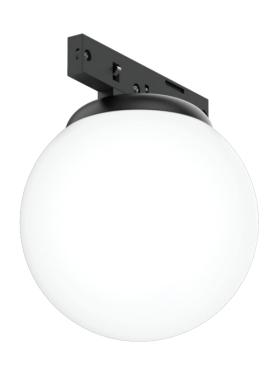

### **JUST BLACK HALOS**

WALL AND PENDANT LIGHTS

**HALO Wall** 

HALO track insert für JUST BLACK TRACK

**HALO** pendant

Dimensions: DM 400/600/800mm

(15 3/4"/23 5/8"/31 1/2")

Im output: tdf

power cons.: tdf

CCT: 3000 K

CRI: tdf

Dimming: withour driver

DM 400/600/800mm

(15 3/4"/23 5/8"/31 1/2")

/669lm/

/12W/

3000 K

tdf

on/off, DALI, TouchDim

DM 400/600/800mm

 $(15 \frac{3}{4})^{2} \frac{5}{8}^{3} \frac{7}{31} \frac{1}{2}$ 

/669lm/

/12W/

3000 K

tdf

on/off, DALI, TouchDim