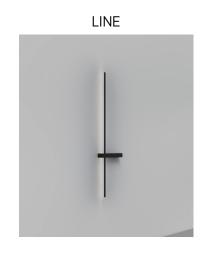

Our JUST BLACK LINES can intertwine and connect to form complex patterns and textures that enchant the eye.

WALL LIGHTS

LINE DOUBLE

LINE ADJUSTABLE

Dimensions: 1200mm x 8mm x 8mm

(47 ½"X 0 ½6"X 0 ½6")

Im output: 736 lm

power cons.: 14.5W

CCT: 3000 K

CRI: 80

Dimming: on/off, DALI, TouchDim

1500mm x 8mm x 8mm

(59 ½6"X 0 ½6"X 0 ½6")

776 lm

15.3 W

## WALL LIGHTS

Only 3 luminaires but endless combinations.

The LINE ADJUSTABLE has a slightly greater distance from the wall so that it can be positioned in front of the other two LINE models without any problems. This makes overlapping lines of light possible. This and the fact that the LINE ADJUSTABLE can be rotated allow for versatile lighting arrangements.