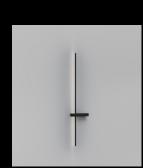

Our JUST BLACK LINES can intertwine and connect to form complex patterns and textures that enchant the eye.

WALL LIGHTS

LINE DOUBLE

LINE ADJUSTABLE

Dimensions: 1200mm x 8mm x 8mm

(47 ½"X 0 ½6"X 0 ½6")

Im output: 736 lm

## WALL LIGHTS

Only 3 luminaires but endless combinations.

The LINE ADJUSTABLE has a slightly greater distance from the wall so that it can be positioned in front of the other two LINE models without any problems. This makes overlapping lines of light possible. This and the fact that the LINE ADJUSTABLE can be rotated allow for versatile lighting arrangements.