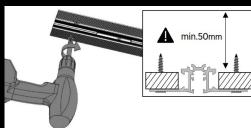

# JUST BLACK TRACK SYSTEM

The complete solution for minimalist and versatile lighting.

The square JUST BLACK TRACK surfacemounted track enables elegant and dynamic lines that alternate seamlessly between straight and curved segments. It changes direction flexibly, whether on the same level or at the transition between wall and ceiling.

**INSTALLATION** 

Rails can be cut to length if required

Mechanical connectors are hammered in with a rubber mallet.

The power feed is clicked in and a notch in the track guides the cable to the end.

20mm cutout for recessed track and foam cover for easy plastering.