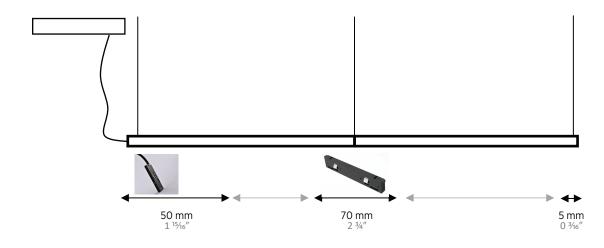

# **JUST BLACK TRACK OVERVIEW COMPONENTS** SURFACE TRACK 1000mm/ 2000mm 39 3/8"/ 78 3/4" TRIMLESS TRACK 1000mm/ 2000mm 39 3/8"/ 78 3/4" PENDANT TRACK 1000mm/ 2000mm 39 3/8"/ 78 3/4" CONNECTOR MECH. CONNECTOR **BASE** WALL CONNECTOR

### MECHANICAL CONNECTORS

The suspended track round and attachment rail are connected with a mechanical connecting plate 350-2729 per connection point.

This plate comes with grub screws. The installation rail is connected with the mechanical connecting plates 140-1415 (set of 2) per connection point. These plates also come with grub screws.