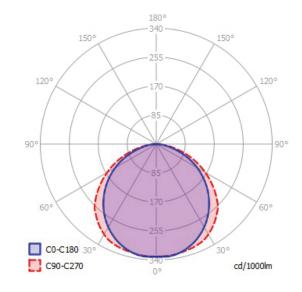

| 2.4 W                       | 5.0 W                                         | 7.9 W                        |
| CCT:         | 3000 K                      | 3000 K                                        | 3000 K                       |
| CRI:         | 89                          | 94                                            | 94                           |
|              |                             |                                               |                              |

# **IMAGINE**

- All three models are available with three different beam angles
- INFO: 25mm model is in the light colour 2700K
- Magnetic and mechanical locking









15° 25° 36°



BILO INSERT





Dimensions: Ø60mm (2 3/8")

Im output: 200 lm

power cons.: 2.9 W

CCT: 3000 K

CRI: 92

FLEXLINE INSERT



| Dimensions: | 890x5x10mm                                                               | 1890x5x10mm                                                                                            |
|-------------|--------------------------------------------------------------------------|--------------------------------------------------------------------------------------------------------|
|             | $(35 \frac{1}{16}$ " $\times 0 \frac{3}{16}$ " $\times 0 \frac{3}{8}$ ") | (74 <sup>7</sup> / <sub>16</sub> "X 0 <sup>3</sup> / <sub>16</sub> "X 0 <sup>3</sup> / <sub>8</sub> ") |

Im output: 142 300 Im

power cons.: 8 W 13.2 W

CCT: 2700 K 2700 K

CRI: 95 95

## **FLEXLINE**

### Before placing the Flexline:

- One power feed
- Power is routed across the entire track thanks to the linea