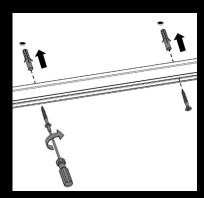

Track has mounting holes and is supplied with screws. These must be used as they have an extremely flat screw head.

The suspension bracket of the suspended track is inserted from the side

End caps are plugged in. For round rails, additionally glued to ensure a better hold.