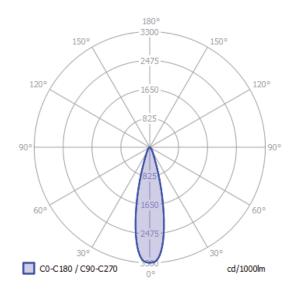

### **JUST BLACK HALOS**

WALL AND PENDANT LIGHTS

**HALO Wall** 

HALO track insert für JUST BLACK TRACK

**HALO** pendant

Dimensions: DM 400/600/800mm

(15 3/4"/23 5/8"/31 1/2")

Im output: tdf

power cons.: tdf

CCT: 3000 K

CRI: tdf

Dimming: withour driver

DM 400/600/800mm

(15 3/4"/23 5/8"/31 1/2")

/669lm/

/12W/

3000 K

tdf

on/off, DALI, TouchDim

DM 400/600/800mm

 $(15 \frac{3}{4})^{2} \frac{5}{8}^{3} \frac{7}{31} \frac{1}{2}$ 

/669lm/

/12W/

3000 K

tdf

on/off, DALI, TouchDim