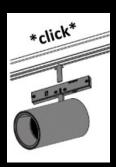

**INSTALLATION** 

Rails can be cut to length if required

Mechanical connectors are hammered in with a rubber mallet.

The power feed is clicked in and a notch in the track guides the cable to the end.

20mm cutout for recessed track and foam cover for easy plastering.

Track has mounting holes and is supplied with screws. These must be used as they have an extremely flat screw head.

The suspension bracket of the suspended track is inserted from the side

End caps are plugged in. For round rails, additionally glued to ensure a better hold.