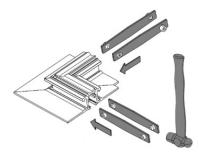

# **JUST BLACK TRACK OVERVIEW COMPONENTS** SURFACE TRACK 1000mm/ 2000mm 39 3/8"/ 78 3/4" TRIMLESS TRACK 1000mm/ 2000mm 39 3/8"/ 78 3/4" PENDANT TRACK 1000mm/ 2000mm 39 3/8"/ 78 3/4" CONNECTOR MECH. CONNECTOR **BASE** WALL CONNECTOR

### MECHANICAL CONNECTORS

The suspended track round and attachment rail are connected with a mechanical connecting plate 350-2729 per connection point.

This plate comes with grub screws. The installation rail is connected with the mechanical connecting plates 140-1415 (set of 2) per connection point. These plates also come with grub screws.