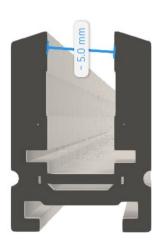

# JUST BLACK TRACK HYPERMINIATURISED

| Dimensions:  | Ø25mm x 48mm<br>(1" x 1 %") | Ø35mm x 58/83mm<br>(1 3/8" X 2 5/16 "/3 1/4") | Ø45mm x 63mm<br>(1 ¾"X 2 ½") |
|--------------|-----------------------------|-----------------------------------------------|------------------------------|
| Beamangle:   | 15*/24*/36*                 | 15*/24*/36*                                   | 15*/24*/36*                  |
| lm output:   | 138 lm                      | 365lm                                         | 492lm                        |
| power cons.: | 2.4 W                       | 5.0 W                                         | 7.9 W                        |
| CCT:         | 3000 K                      | 3000 K                                        | 3000 K                       |
| CRI:         | 89                          | 94                                            | 94                           |
|              |                             |                                               |                              |