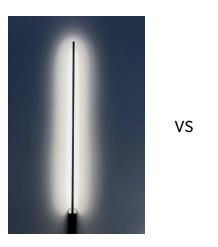

WALL LIGHTS

Every shape starts with a line. The line is not only an element of design, but also the essence of its creation. It is the beginning, the starting point from which every form and every type of design unfolds. In the world of design, the line is a powerful tool that combines creativity and expressiveness. It is the starting point of every journey, the first step on the way to a masterpiece. Be inspired by the versatility and beauty of lines and discover the infinite possibilities they offer.

Discover our JUST BLACK LINES.

Linear, clear and precise, like an architect's plan that forms the basis for an impressive building and at the same time delicate and filigree, like a fine pencil stroke that brings a sketch to life.

Our JUST BLACK LINES can intertwine and connect to form complex patterns and textures that enchant the eye.

WALL LIGHTS

LINE DOUBLE

LINE ADJUSTABLE

Dimensions: 1200mm x 8mm x 8mm

(47 ½"X 0 ½6"X 0 ½6")

Im output: 736 lm