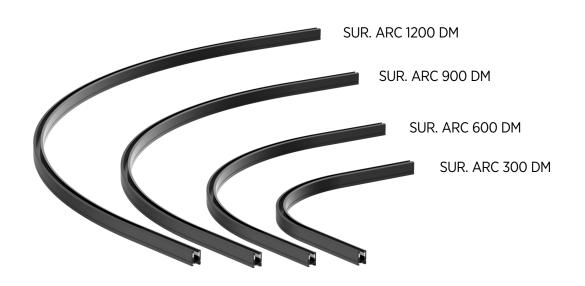

**ARCS** 

The curves have a 100 mm straight end piece on both sides. This is necessary so that the linear connectors can be placed in a straight rail segment.

Theoretically, it is possible to place light inserts in the two largest bends. However, this is not actually intended.

The FLEXLINE light insert can be placed in curves.