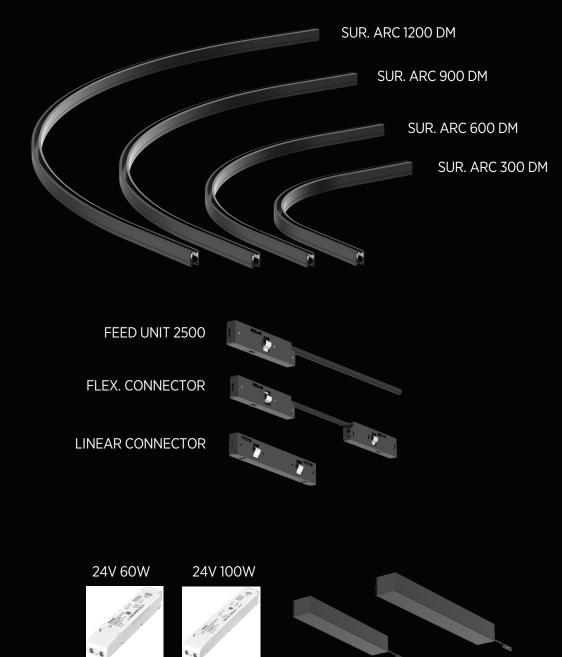

# **JUST BLACK TRACK OVERVIEW COMPONENTS** SURFACE TRACK 1000mm/ 2000mm 39 3/8"/ 78 3/4" TRIMLESS TRACK 1000mm/ 2000mm 39 3/8"/ 78 3/4" PENDANT TRACK 1000mm/ 2000mm 39 3/8"/ 78 3/4" CONNECTOR MECH. CONNECTOR **BASE** WALL CONNECTOR

**ARCS** 

The curves have a 100 mm straight end piece on both sides. This is necessary so that the linear connectors can be placed in a straight rail segment.

Theoretically, it is possible to place light inserts in the two largest bends. However, this is not actually intended.

### MECHANICAL CONNECTORS

The suspended track round and attachment rail are connected with a mechanical connecting plate 350-2729 per connection point.

This plate comes with grub screws. The installation rail is connected with the mechanical connecting plates 140-1415 (set of 2) per connection point. These plates also come with grub screws.