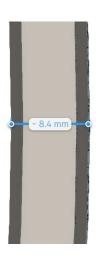

## LEDLINE INSERTS

| Dimensions: | 600x10x18mm                                                                                             | 900x10x18mm            |
|-------------|---------------------------------------------------------------------------------------------------------|------------------------|
|             | (23 <sup>5</sup> / <sub>8</sub> "X 0 <sup>3</sup> / <sub>16</sub> "X 0 <sup>11</sup> / <sub>16</sub> ") | (35 ½6"X 0 ½6"X 0 ½6") |

Im output: 600 Im 900 Im

power cons.: 13.2 W 19.8 W

CCT: 3000 K 3000 K

CRI: 90 90

MAGIQ INSERTS

| Dimensions:  | 196x10x18mm<br>(7 ½6"X 0 ¾6"X 0 ½6") | 292x10x18mm<br>(11 ½"X 0 ¾6"X 0 ¼6") |
|--------------|--------------------------------------|--------------------------------------|
| Im output:   | 420 lm                               | 633 lm                               |
| power cons.: | 8.4 W                                | 13.8 W                               |
| CCT:         | 3000 K                               | 3000 K                               |
| CRI:         | 90                                   | 90                                   |