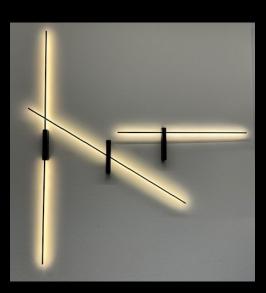

## WALL LIGHTS

Only 3 luminaires but endless combinations.

The LINE ADJUSTABLE has a slightly greater distance from the wall so that it can be positioned in front of the other two LINE models without any problems. This makes overlapping lines of light possible. This and the fact that the LINE ADJUSTABLE can be rotated allow for versatile lighting arrangements.