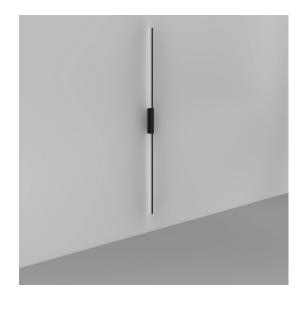

Our JUST BLACK LINES can intertwine and connect to form complex patterns and textures that enchant the eye.

WALL LIGHTS

LINE DOUBLE

LINE ADJUSTABLE

Dimensions: 1200mm x 8mm x 8mm

(47 ½"X 0 ½6"X 0 ½6")

Im output: 736 lm

## WALL LIGHTS

Only 3 luminaires but endless combinations.

The LINE ADJUSTABLE has a slightly greater distance from the wall so that it can be positioned in front of the other two LINE models without any problems. This makes overlapping lines of light possible. This and the fact that the LINE ADJUSTABLE can be rotated allow for versatile lighting arrangements.