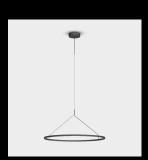

## **JUST BLACK HALOS**

### WALL AND PENDANT LIGHTS

A closed line with perfect curves! Discover the timeless elegance of the circle - the perfect geometric shape that combines beauty and harmony. With its seamless, symmetrical design, the circle is a symbol of perfection and infinity. Experience the fascinating world of the circle and be inspired by its timeless beauty!

Discover our JUST BLACK HALOS.

Clear, harmonious and perfect, like a sunset embracing the horizon and at the same time dynamic and lively, like the endless rotation of tyres on the asphalt.

Our JUST BLACK HALOS can combine and complement each other to create stunning patterns and designs that mesmerise the eye.

### **JUST BLACK HALOS**

WALL AND PENDANT LIGHTS

**HALO Wall** 

HALO track insert für JUST BLACK TRACK

**HALO** pendant

Dimensions: DM 400/600/800mm

(15 3/4"/23 5/8"/31 1/2")

Im output: tdf