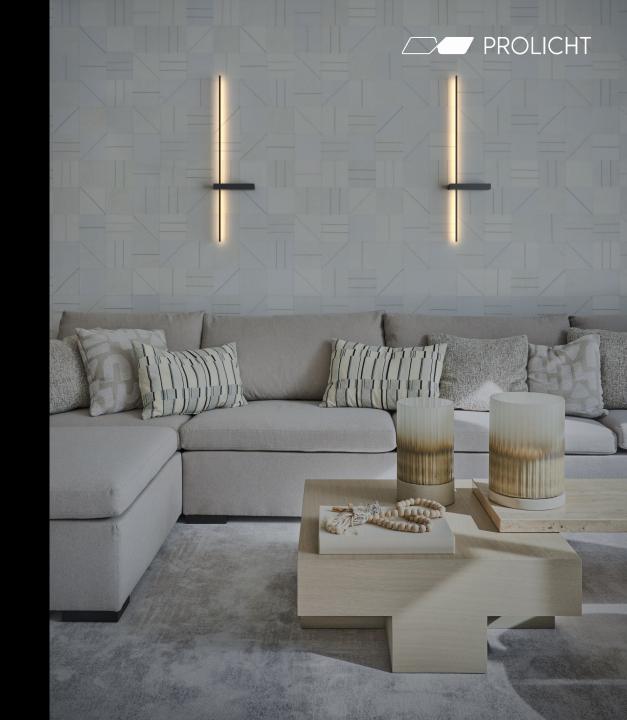

WALL LIGHTS

Every shape starts with a line. The line is not only an element of design, but also the essence of its creation. It is the beginning, the starting point from which every form and every type of design unfolds. In the world of design, the line is a powerful tool that combines creativity and expressiveness. It is the starting point of every journey, the first step on the way to a masterpiece. Be inspired by the versatility and beauty of lines and discover the infinite possibilities they offer.

Discover our JUST BLACK LINES.

Linear, clear and precise, like an architect's plan that forms the basis for an impressive building and at the same time delicate and filigree, like a fine pencil stroke that brings a sketch to life.

Our JUST BLACK LINES can intertwine and connect to form complex patterns and textures that enchant the eye.

WALL LIGHTS

LINE DOUBLE

LINE ADJUSTABLE

Dimensions: 1200mm x 8mm x 8mm

(47 ½"X 0 ½6"X 0 ½6")

Im output: 736 lm

## WALL LIGHTS

Only 3 luminaires but endless combinations.

The LINE ADJUSTABLE has a slightly greater distance from the wall so that it can be positioned in front of the other two LINE models without any problems. This makes overlapping lines of light possible. This and the fact that the LINE ADJUSTABLE can be rotated allow for versatile lighting arrangements.