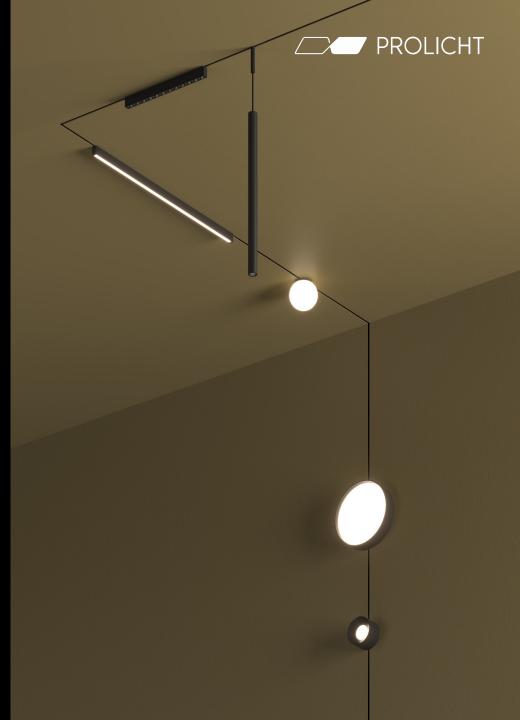

# JUST BLACK TRACK SYSTEM

The complete solution for minimalist and versatile lighting.

The square JUST BLACK TRACK surfacemounted track enables elegant and dynamic lines that alternate seamlessly between straight and curved segments. It changes direction flexibly, whether on the same level or at the transition between wall and ceiling.

The JUST BLACK TRACK pendant track has a cylindrical aesthetic that emphasises the light inserts and, thanks to the rounded L-connectors, enables changes of direction as the track progresses.

The JUST BLACK TRACK recessed track blends almost seamlessly into the wall and ensures a visually flawless and maximally concealed appearance.

# JUST BLACK TRACK HYPERMINIATURISED