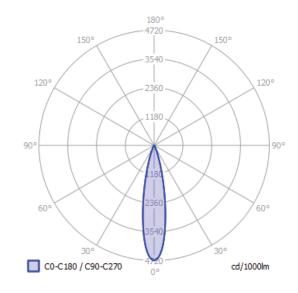

## FLUTE INSERT

Dimensions: Ø70mm x 225mm (2 ¾" X 8 7%")

Beamangle: 24\*

Im output: 407 lm

power cons.: 5.0 W

CCT: 3000 K

CRI: 94