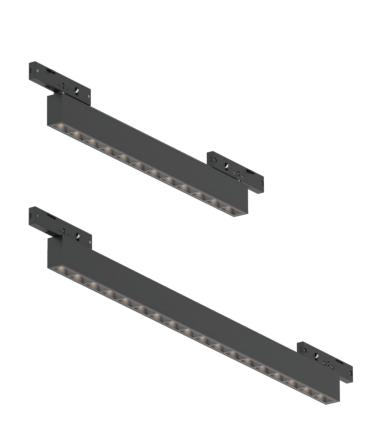

# JUST BLACK TRACK OVERVIEW INSERTS

SIGN INSERT

Dimensions: Ø138mm x 34mm (5 7/16" X 1 5/16")

Im output: 407 lm

power cons.: 13.8 W

CCT: 3000 K

CRI: 95

**IMAGINE INSERT** 

| Dimensions:  | Ø25mm x 48mm<br>(1" x 1 %") | Ø35mm x 58/83mm<br>(1 3/8" X 2 5/16 "/3 1/4") | Ø45mm x 63mm<br>(1 ¾"X 2 ½") |
|--------------|-----------------------------|-----------------------------------------------|------------------------------|
| Beamangle:   | 15*/24*/36*                 | 15*/24*/36*                                   | 15*/24*/36*                  |
| lm output:   | 138 lm                      | 365lm                                         | 492lm                        |
| power cons.: | 2.4 W                       | 5.0 W                                         | 7.9 W                        |
| CCT:         | 3000 K                      | 3000 K                                        | 3000 K                       |
| CRI:         | 89                          | 94                                            | 94                           |
|              |                             |                                               |                              |

# **IMAGINE**

- All three models are available with three different beam angles
- INFO: 25mm model is in the light colour 2700K
- Magnetic and mechanical locking

15° 25° 36°

BILO INSERT

Dimensions: Ø60mm (2 3/8")