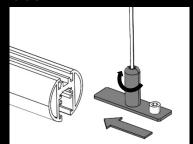

### MECHANICAL CONNECTORS

The suspended track round and attachment rail are connected with a mechanical connecting plate 350-2729 per connection point.

This plate comes with grub screws. The installation rail is connected with the mechanical connecting plates 140-1415 (set of 2) per connection point. These plates also come with grub screws.

Track has mounting holes and is supplied with screws. These must be used as they have an extremely flat screw head.

The suspension bracket of the suspended track is inserted from the side

End caps are plugged in. For round rails, additionally glued to ensure a better hold.