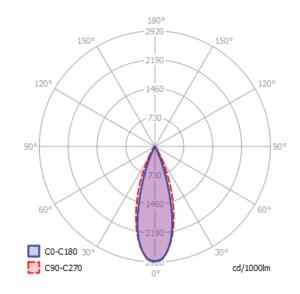

# JUST BLACK TRACK OVERVIEW INSERTS

SIGN INSERT

Dimensions: Ø138mm x 34mm (5 7/16" X 1 5/16")

Im output: 407 lm

power cons.: 13.8 W

CCT: 3000 K

CRI: 95

**IMAGINE INSERT** 

| Dimensions:  | Ø25mm x 48mm<br>(1" x 1 %") | Ø35mm x 58/83mm<br>(1 3/8" X 2 5/16 "/3 1/4") | Ø45mm x 63mm<br>(1 ¾"X 2 ½") |
|--------------|-----------------------------|-----------------------------------------------|------------------------------|
| Beamangle:   | 15*/24*/36*                 | 15*/24*/36*                                   | 15*/24*/36*                  |
| lm output:   | 138 lm                      | 365lm                                         | 492lm                        |
| power cons.: | 2.4 W                       | 5.0 W                                         | 7.9 W                        |
| CCT:         | 3000 K                      | 3000 K                                        | 3000 K                       |
| CRI:         | 89                          | 94                                            | 94                           |
|              |                             |                                               |                              |

# **IMAGINE**

- All three models are available with three different beam angles
- INFO: 25mm model is in the light colour 2700K
- Magnetic and mechanical locking

15° 25° 36°

BILO INSERT

Dimensions: Ø60mm (2 3/8")

Im output: 200 lm

power cons.: 2.9 W

CCT: 3000 K

CRI: 92

FLEXLINE INSERT

| Dimensions: | 890x5x10mm                                                               | 1890x5x10mm                                                                                            |
|-------------|--------------------------------------------------------------------------|--------------------------------------------------------------------------------------------------------|
|             | $(35 \frac{1}{16}$ " $\times 0 \frac{3}{16}$ " $\times 0 \frac{3}{8}$ ") | (74 <sup>7</sup> / <sub>16</sub> "X 0 <sup>3</sup> / <sub>16</sub> "X 0 <sup>3</sup> / <sub>8</sub> ") |

Im output: 142 300 Im

power cons.: 8 W 13.2 W

CCT: 2700 K 2700 K

CRI: 95 95