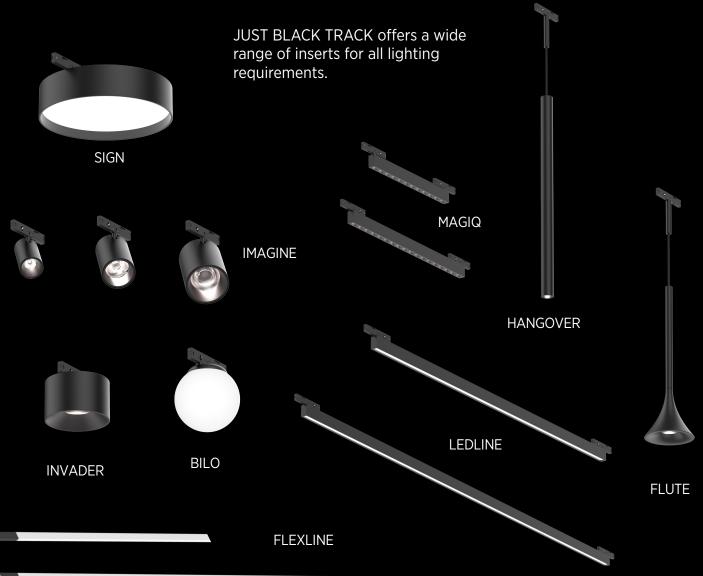

# **ALL UNDER 10**

JUST BLACK TRACK SURFACE JUST BLACK TRACK SUSPENDED

JUST BLACK TRACK TRIMLESS

JUST BLACK LINES

JUST BLACK HALOS

# JUST BLACK TRACK OVERVIEW INSERTS

SIGN INSERT

Dimensions: Ø138mm x 34mm (5 7/16" X 1 5/16")

Im output: 407 lm

power cons.: 13.8 W

CCT: 3000 K

CRI: 95

**IMAGINE INSERT** 

# **IMAGINE**

- All three models are available with three different beam angles
- INFO: 25mm model is in the light colour 2700K
- Magnetic and mechanical locking

15° 25° 36°

BILO INSERT

Dimensions: Ø60mm (2 3/8")

Im output: 200 lm

power cons.: 2.9 W

CCT: 3000 K

CRI: 92

FLEXLINE INSERT

| Dimensions: | 890x5x10mm                                                               | 1890x5x10mm                                                                                            |
|-------------|--------------------------------------------------------------------------|--------------------------------------------------------------------------------------------------------|
|             | $(35 \frac{1}{16}$ " $\times 0 \frac{3}{16}$ " $\times 0 \frac{3}{8}$ ") | (74 <sup>7</sup> / <sub>16</sub> "X 0 <sup>3</sup> / <sub>16</sub> "X 0 <sup>3</sup> / <sub>8</sub> ") |

## **FLEXLINE**

# FLEXLINE

When removing the FLEXLINE, it is essential to use the tool supplied to prevent damage to the contacts.

HANGOVER INSERT

Dimensions: Ø18mm x 300mm (0 11/16" X 11 13/16")

Beamangle: 24\*

Im output: 168 lm

## FLUTE INSERT

Dimensions: Ø70mm x 225mm (2 ¾" X 8 7%")

Beamangle: 24\*

Im output: 407 lm

power cons.: 5.0 W

CCT: 3000 K

CRI: 94

## LEDLINE INSERTS

| Dimensions: | 600x10x18mm                                                                                             | 900x10x18mm            |
|-------------|---------------------------------------------------------------------------------------------------------|------------------------|
|             | (23 <sup>5</sup> / <sub>8</sub> "X 0 <sup>3</sup> / <sub>16</sub> "X 0 <sup>11</sup> / <sub>16</sub> ") | (35 ½6"X 0 ½6"X 0 ½6") |

Im output: 600 Im 900 Im

power cons.: 13.2 W 19.8 W

CCT: 3000 K 3000 K

CRI: 90 90

MAGIQ INSERTS

| Dimensions:  | 196x10x18mm<br>(7 ½6"X 0 ¾6"X 0 ½6") | 292x10x18mm<br>(11 ½"X 0 ¾6"X 0 ¼6") |
|--------------|--------------------------------------|--------------------------------------|
| Im output:   | 420 lm                               | 633 lm                               |
| power cons.: | 8.4 W                                | 13.8 W                               |
| CCT:         | 3000 K                               | 3000 K                               |
| CRI:         | 90                                   | 90                                   |

**INVADER INSERT** 

Dimensions: Ø60mm x 43mm (2 3/8" X 1 11/16")

Im output: 411 Im

power cons.: 4.8 W

CCT: 3000 K

CRI: 94

**INVADER** 

Some inserts are only fixed magnetically