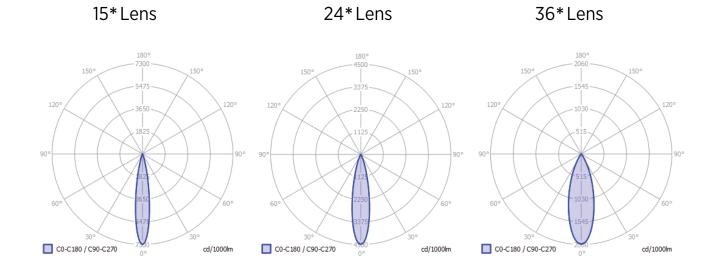

| Dimensions:  | Ø25mm x 48mm<br>(1" x 1 %") | Ø35mm x 58/83mm<br>(1 3/8" X 2 5/16 "/3 1/4") | Ø45mm x 63mm<br>(1 ¾"X 2 ½") |
|--------------|-----------------------------|-----------------------------------------------|------------------------------|
| Beamangle:   | 15*/24*/36*                 | 15*/24*/36*                                   | 15*/24*/36*                  |
| lm output:   | 138 lm                      | 365lm                                         | 492lm                        |
| power cons.: | 2.4 W                       | 5.0 W                                         | 7.9 W                        |
| CCT:         | 3000 K                      | 3000 K                                        | 3000 K                       |
| CRI:         | 89                          | 94                                            | 94                           |
|              |                             |                                               |                              |

# **IMAGINE**

- All three models are available with three different beam angles
- INFO: 25mm model is in the light colour 2700K
- Magnetic and mechanical locking

15° 25° 36°

BILO INSERT

Dimensions: Ø60mm (2 3/8")