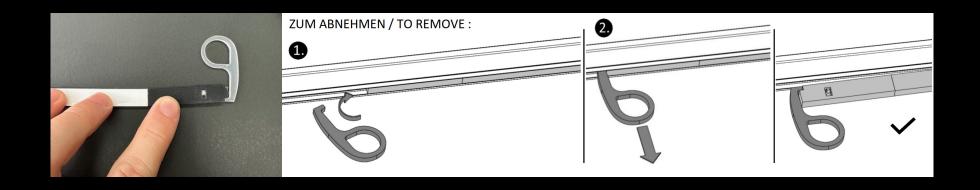

**INSTALLATION** 

Rails can be cut to length if required

Mechanical connectors are hammered in with a rubber mallet.

The power feed is clicked in and a notch in the track guides the cable to the end.

20mm cutout for recessed track and foam cover for easy plastering.

Track has mounting holes and is supplied with screws. These must be used as they have an extremely flat screw head.

The suspension bracket of the suspended track is inserted from the side

End caps are plugged in. For round rails, additionally glued to ensure a better hold.

# FLEXLINE

When removing the FLEXLINE, it is essential to use the tool supplied to prevent damage to the contacts.

HANGOVER INSERT

Dimensions: Ø18mm x 300mm (0 11/16" X 11 13/16")

Beamangle: 24\*

Im output: 168 lm