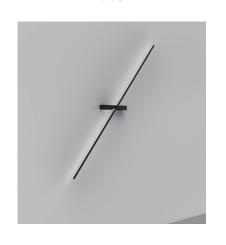

Our JUST BLACK LINES can intertwine and connect to form complex patterns and textures that enchant the eye.

WALL LIGHTS

LINE DOUBLE

LINE ADJUSTABLE

Dimensions: 1200mm x 8mm x 8mm

(47 ½"X 0 ½6"X 0 ½6")

Im output: 736 lm

## WALL LIGHTS

Only 3 luminaires but endless combinations.

The LINE ADJUSTABLE has a slightly greater distance from the wall so that it can be positioned in front of the other two LINE models without any problems. This makes overlapping lines of light possible. This and the fact that the LINE ADJUSTABLE can be rotated allow for versatile lighting arrangements.