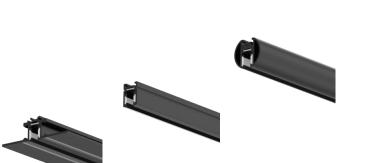

# **JUST BLACK TRACK OVERVIEW COMPONENTS** SURFACE TRACK 1000mm/ 2000mm 39 3/8"/ 78 3/4" TRIMLESS TRACK 1000mm/ 2000mm 39 3/8"/ 78 3/4" PENDANT TRACK 1000mm/ 2000mm 39 3/8"/ 78 3/4" CONNECTOR MECH. CONNECTOR **BASE** WALL CONNECTOR

# JUST BLACK TRACK SYSTEM

The complete solution for minimalist and versatile lighting.

The square JUST BLACK TRACK surfacemounted track enables elegant and dynamic lines that alternate seamlessly between straight and curved segments. It changes direction flexibly, whether on the same level or at the transition between wall and ceiling.

The JUST BLACK TRACK pendant track has a cylindrical aesthetic that emphasises the light inserts and, thanks to the rounded L-connectors, enables changes of direction as the track progresses.

The JUST BLACK TRACK recessed track blends almost seamlessly into the wall and ensures a visually flawless and maximally concealed appearance.