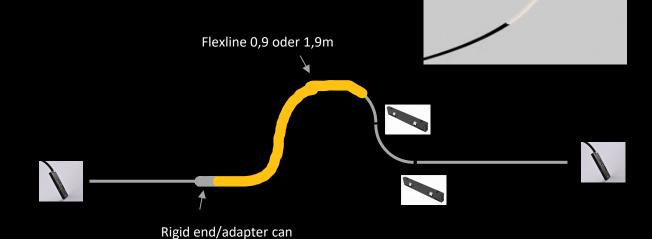

### Before placing the Flexline:

- One power feed
- Power is routed across the entire track thanks to the linear connector

### After positioning the Flexline:

- A new power feed is necessary as the Flexline prevents the linear connectors from being placed
- In addition, the rigid part of the Flexline can only be placed in straight segments
- Curved segments each have 100m straight pieces at the beginning and end

only be placed in straight segments