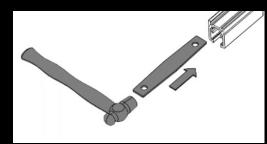

### MECHANICAL CONNECTORS

The suspended track round and attachment rail are connected with a mechanical connecting plate 350-2729 per connection point.

This plate comes with grub screws. The installation rail is connected with the mechanical connecting plates 140-1415 (set of 2) per connection point. These plates also come with grub screws.

Track has mounting holes and is supplied with screws. These must be used as they have an extremely flat screw head.

The suspension bracket of the suspended track is inserted from the side

End caps are plugged in. For round rails, additionally glued to ensure a better hold.