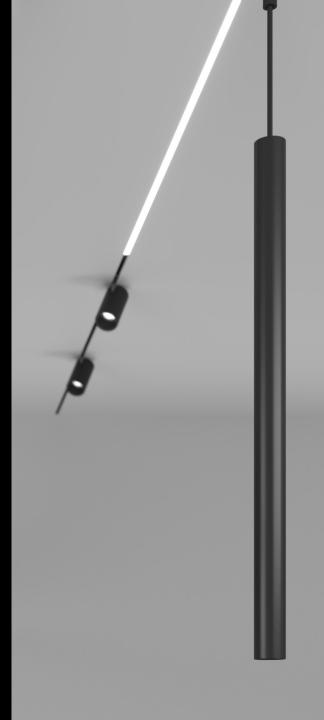

The FLEXLINE light insert can be placed in curves.

## **FLEXLINE**

### Before placing the Flexline:

- One power feed
- Power is routed across the entire track thanks to the linear connector

### After positioning the Flexline:

- A new power feed is necessary as the Flexline prevents the linear connectors from being placed
- In addition, the rigid part of the Flexline can only be placed in straight segments
- Curved segments each have 100m straight pieces at the beginning and end