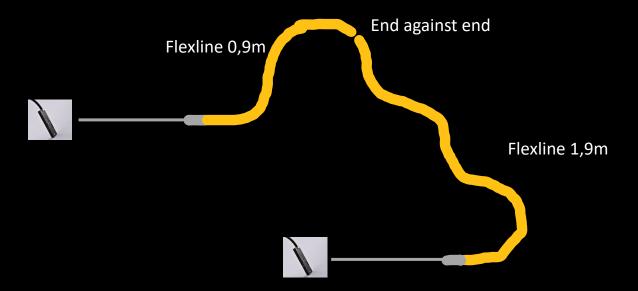

# **FLEXLINE**

Placing the flexlines in opposite directions enables continuous illuminated lines of 2\*0.9m or 2\*1.9m or 0.9m+1.9m....