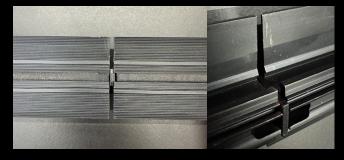

SUSPENSION

**TRACKS** 

The track segments have notches at one end to allow the feed to be channeled away more easily.

In addition, all rails already have holes so that no drilling is necessary during installation.

**INSTALLATION** 

Rails can be cut to length if required

Mechanical connectors are hammered in with a rubber mallet.

The power feed is clicked in and a notch in the track guides the cable to the end.

20mm cutout for recessed track and foam cover for easy plastering.

Track has mounting holes and is supplied with screws. These must be used as they have an extremely flat screw head.

The suspension bracket of the suspended track is inserted from the side

End caps are plugged in. For round rails, additionally glued to ensure a better hold.