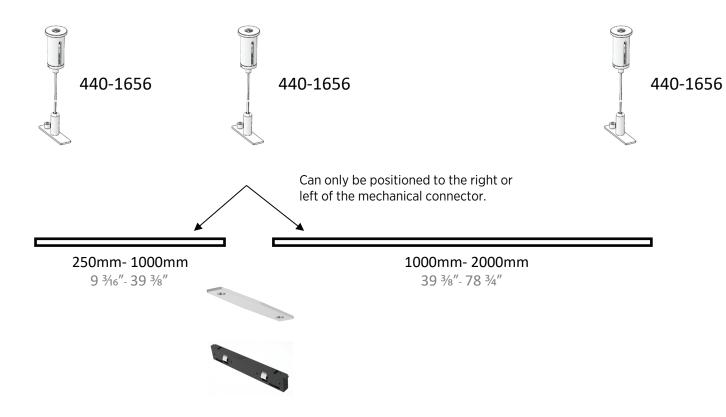

# **JUST BLACK TRACK OVERVIEW COMPONENTS** SURFACE TRACK 1000mm/ 2000mm 39 3/8"/ 78 3/4" TRIMLESS TRACK 1000mm/ 2000mm 39 3/8"/ 78 3/4" PENDANT TRACK 1000mm/ 2000mm 39 3/8"/ 78 3/4" CONNECTOR MECH. CONNECTOR **BASE** WALL CONNECTOR

### MECHANICAL CONNECTORS

The suspended track round and attachment rail are connected with a mechanical connecting plate 350-2729 per connection point.

This plate comes with grub screws. The installation rail is connected with the mechanical connecting plates 140-1415 (set of 2) per connection point. These plates also come with grub screws.

### PENDANT

There is also an L piece for the suspended round track. This also takes up 50\*50mm of space with the flexible connector.

SUSPENSION

- ! can be suspended from 0-2m depth
- ! Each track segment has two suspensions
- ! two suspensions are also sufficient for a 2m track section
- ! one suspension is sufficient at the connection of two tracks