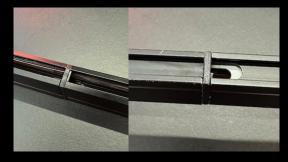

**INSTALLATION** 

Rails can be cut to length if required

Mechanical connectors are hammered in with a rubber mallet.

The power feed is clicked in and a notch in the track guides the cable to the end.

20mm cutout for recessed track and foam cover for easy plastering.

Track has mounting holes and is supplied with screws. These must be used as they have an extremely flat screw head.

The suspension bracket of the suspended track is inserted from the side

End caps are plugged in. For round rails, additionally glued to ensure a better hold.

# **FLEXLINE**

Galvanic isolation for multiple feeds:clear separation via plastic end cap for surface and recessed track