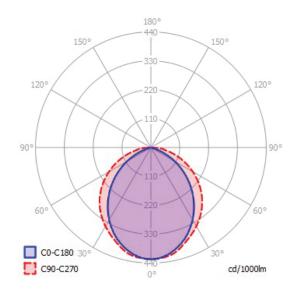

| Dimensions:  | Ø25mm x 48mm<br>(1" x 1 %") | Ø35mm x 58/83mm<br>(1 3/8" X 2 5/16 "/3 1/4") | Ø45mm x 63mm<br>(1 ¾"X 2 ½") |
|--------------|-----------------------------|-----------------------------------------------|------------------------------|
| Beamangle:   | 15*/24*/36*                 | 15*/24*/36*                                   | 15*/24*/36*                  |
| lm output:   | 138 lm                      | 365lm                                         | 492lm                        |
| power cons.: | 2.4 W                       | 5.0 W                                         | 7.9 W                        |
| CCT:         | 3000 K                      | 3000 K                                        | 3000 K                       |
| CRI:         | 89                          | 94                                            | 94                           |
|              |                             |                                               |                              |

# **IMAGINE**

- All three models are available with three different beam angles
- INFO: 25mm model is in the light colour 2700K
- Magnetic and mechanical locking

15° 25° 36°

BILO INSERT

Dimensions: Ø60mm (2 3/8")