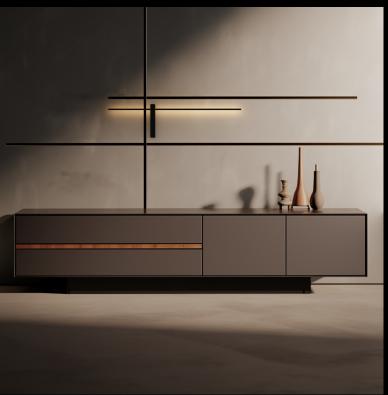

WALL LIGHTS

Every shape starts with a line. The line is not only an element of design, but also the essence of its creation. It is the beginning, the starting point from which every form and every type of design unfolds. In the world of design, the line is a powerful tool that combines creativity and expressiveness. It is the starting point of every journey, the first step on the way to a masterpiece. Be inspired by the versatility and beauty of lines and discover the infinite possibilities they offer.

Discover our JUST BLACK LINES.

Linear, clear and precise, like an architect's plan that forms the basis for an impressive building and at the same time delicate and filigree, like a fine pencil stroke that brings a sketch to life.

Our JUST BLACK LINES can intertwine and connect to form complex patterns and textures that enchant the eye.

WALL LIGHTS

LINE DOUBLE

LINE ADJUSTABLE

Dimensions: 1200mm x 8mm x 8mm

(47 ½"X 0 ½6"X 0 ½6")

Im output: 736 lm