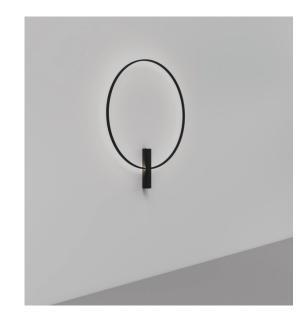

## **JUST BLACK HALOS**

### WALL AND PENDANT LIGHTS

A closed line with perfect curves! Discover the timeless elegance of the circle - the perfect geometric shape that combines beauty and harmony. With its seamless, symmetrical design, the circle is a symbol of perfection and infinity. Experience the fascinating world of the circle and be inspired by its timeless beauty!

Discover our JUST BLACK HALOS.

Clear, harmonious and perfect, like a sunset embracing the horizon and at the same time dynamic and lively, like the endless rotation of tyres on the asphalt.

Our JUST BLACK HALOS can combine and complement each other to create stunning patterns and designs that mesmerise the eye.

### **JUST BLACK HALOS**

WALL AND PENDANT LIGHTS

**HALO Wall** 

HALO track insert für JUST BLACK TRACK

**HALO** pendant

Dimensions: DM 400/600/800mm

(15 3/4"/23 5/8"/31 1/2")

Im output: tdf