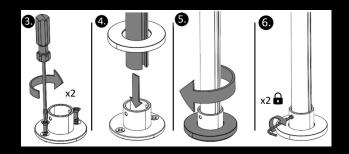

**INSTALLATION** 

Rails can be cut to length if required

Mechanical connectors are hammered in with a rubber mallet.

The power feed is clicked in and a notch in the track guides the cable to the end.

20mm cutout for recessed track and foam cover for easy plastering.

Track has mounting holes and is supplied with screws. These must be used as they have an extremely flat screw head.

The suspension bracket of the suspended track is inserted from the side

End caps are plugged in. For round rails, additionally glued to ensure a better hold.