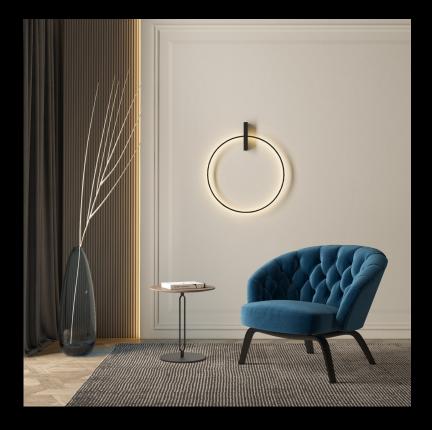

### WALL AND PENDANT LIGHTS

A closed line with perfect curves! Discover the timeless elegance of the circle - the perfect geometric shape that combines beauty and harmony. With its seamless, symmetrical design, the circle is a symbol of perfection and infinity. Experience the fascinating world of the circle and be inspired by its timeless beauty!

Discover our JUST BLACK HALOS.

Clear, harmonious and perfect, like a sunset embracing the horizon and at the same time dynamic and lively, like the endless rotation of tyres on the asphalt.

Our JUST BLACK HALOS can combine and complement each other to create stunning patterns and designs that mesmerise the eye.

### **JUST BLACK HALOS**

WALL AND PENDANT LIGHTS

**HALO Wall** 

HALO track insert für JUST BLACK TRACK

**HALO** pendant

Dimensions: DM 400/600/800mm

(15 3/4"/23 5/8"/31 1/2")

Im output: tdf