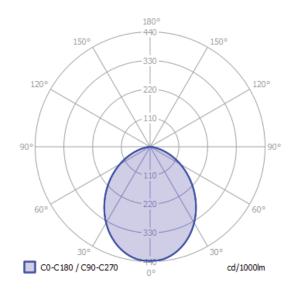

# JUST BLACK TRACK OVERVIEW INSERTS

SIGN INSERT

Dimensions: Ø138mm x 34mm (5 7/16" X 1 5/16")

Im output: 407 lm

power cons.: 13.8 W

CCT: 3000 K

CRI: 95

**IMAGINE INSERT** 

| Dimensions:  | Ø25mm x 48mm<br>(1" x 1 %") | Ø35mm x 58/83mm<br>(1 3/8" X 2 5/16 "/3 1/4") | Ø45mm x 63mm<br>(1 ¾"X 2 ½") |
|--------------|-----------------------------|-----------------------------------------------|------------------------------|
| Beamangle:   | 15*/24*/36*                 | 15*/24*/36*                                   | 15*/24*/36*                  |
| lm output:   | 138 lm                      | 365lm                                         | 492lm                        |
| power cons.: | 2.4 W                       | 5.0 W                                         | 7.9 W                        |
| CCT:         | 3000 K                      | 3000 K                                        | 3000 K                       |
| CRI:         | 89                          | 94                                            | 94                           |
|              |                             |                                               |                              |

# **IMAGINE**

- All three models are available with three different beam angles
- INFO: 25mm model is in the light colour 2700K
- Magnetic and mechanical locking

15° 25° 36°

BILO INSERT

Dimensions: Ø60mm (2 3/8")