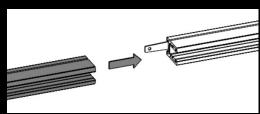

**INSTALLATION** 

Rails can be cut to length if required

Mechanical connectors are hammered in with a rubber mallet.

The power feed is clicked in and a notch in the track guides the cable to the end.

20mm cutout for recessed track and foam cover for easy plastering.