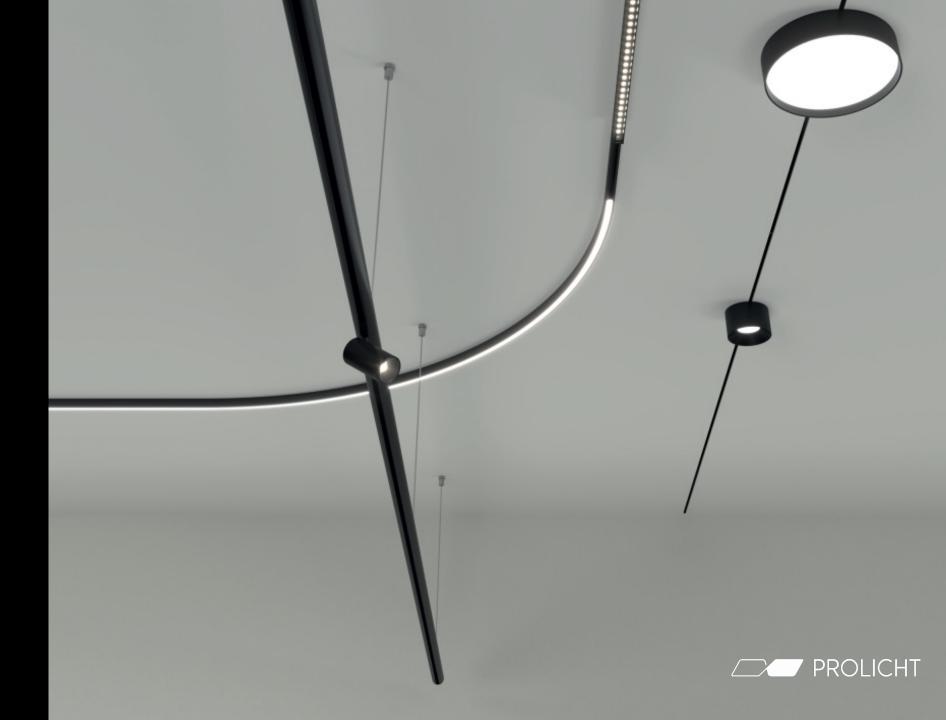

WALL LIGHTS

Every shape starts with a line. The line is not only an element of design, but also the essence of its creation. It is the beginning, the starting point from which every form and every type of design unfolds. In the world of design, the line is a powerful tool that combines creativity and expressiveness. It is the starting point of every journey, the first step on the way to a masterpiece. Be inspired by the versatility and beauty of lines and discover the infinite possibilities they offer.

Discover our JUST BLACK LINES.

Linear, clear and precise, like an architect's plan that forms the basis for an impressive building and at the same time delicate and filigree, like a fine pencil stroke that brings a sketch to life.

Our JUST BLACK LINES can intertwine and connect to form complex patterns and textures that enchant the eye.

WALL LIGHTS

LINE DOUBLE

LINE ADJUSTABLE

Dimensions: 1200mm x 8mm x 8mm

(47 ½"X 0 ½6"X 0 ½6")

Im output: 736 lm

## WALL LIGHTS

Only 3 luminaires but endless combinations.

The LINE ADJUSTABLE has a slightly greater distance from the wall so that it can be positioned in front of the other two LINE models without any problems. This makes overlapping lines of light possible. This and the fact that the LINE ADJUSTABLE can be rotated allow for versatile lighting arrangements.