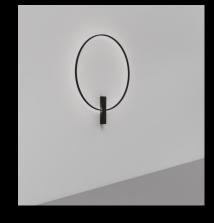

### WALL AND PENDANT LIGHTS

A closed line with perfect curves! Discover the timeless elegance of the circle - the perfect geometric shape that combines beauty and harmony. With its seamless, symmetrical design, the circle is a symbol of perfection and infinity. Experience the fascinating world of the circle and be inspired by its timeless beauty!

Discover our JUST BLACK HALOS.

Clear, harmonious and perfect, like a sunset embracing the horizon and at the same time dynamic and lively, like the endless rotation of tyres on the asphalt.

Our JUST BLACK HALOS can combine and complement each other to create stunning patterns and designs that mesmerise the eye.

### **JUST BLACK HALOS**

WALL AND PENDANT LIGHTS

**HALO Wall** 

HALO track insert für JUST BLACK TRACK

**HALO** pendant

Dimensions: DM 400/600/800mm

(15 3/4"/23 5/8"/31 1/2")

Im output: tdf