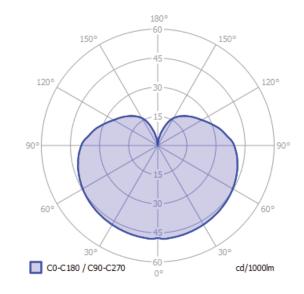

### **JUST BLACK HALOS**

WALL AND PENDANT LIGHTS

**HALO Wall** 

HALO track insert für JUST BLACK TRACK

**HALO** pendant

Dimensions: DM 400/600/800mm

(15 3/4"/23 5/8"/31 1/2")

Im output: tdf

power cons.: tdf

CCT: 3000 K

CRI: tdf

Dimming: withour driver

DM 400/600/800mm

(15 3/4"/23 5/8"/31 1/2")

/669lm/

/12W/

3000 K

tdf

on/off, DALI, TouchDim

DM 400/600/800mm

 $(15 \frac{3}{4})^{2} \frac{5}{8}^{3} \frac{7}{31} \frac{1}{2}$ 

/669lm/

/12W/

3000 K

tdf

on/off, DALI, TouchDim