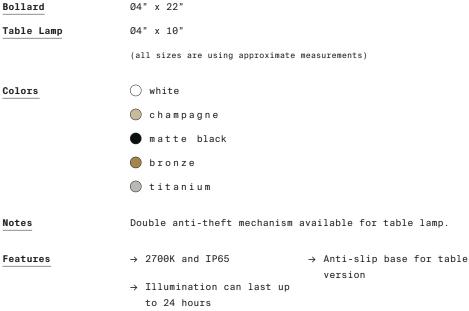

 are symbiotic.
 ■ titanium

 Firefly is a battery-powered table and peg lamp ideal for spaces that require portability and flexibility. Easy to move and innovative to the core, the removable head houses all of the technology: magnetic coupling system, rechargeable battery via USB-C, LED source and five-step dim control.
 Notes
 Double anti-theft me