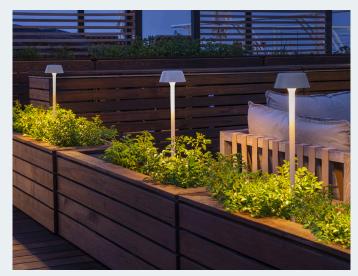

 are symbiotic.
 ■ titanium

 Firefly is a battery-powered table and peg lamp ideal for spaces that require portability and flexibility. Easy to move and innovative to the core, the removable head houses all of the technology: magnetic coupling system, rechargeable battery via USB-C, LED source and five-step dim control.
 Notes
 Double anti-theft me

 Firefly is a fantastic solution for lighting exterior areas by solving any constraint
 Potes
 > 2700K and IP65