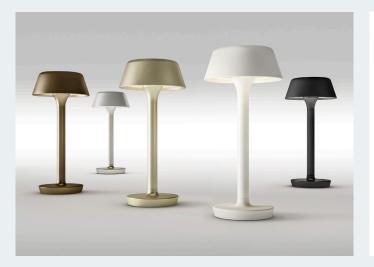

Inspired by the classic table lamp, Firefly's silhouette evokes a connection to its pure function, wherein tradition and innovation are symbiotic.

of positioning or power supply, while minimizing the impact on the environment.

 are symbiotic.
 ■ titanium

 Firefly is a battery-powered table and peg lamp ideal for spaces that require portability and flexibility. Easy to move and innovative to the core, the removable head houses all of the technology: magnetic coupling system, rechargeable battery via USB-C, LED source and five-step dim control.
 Notes
 Double anti-theft me

 Firefly is a fantastic solution for lighting exterior areas by solving any constraint
 Potes
 > 2700K and IP65