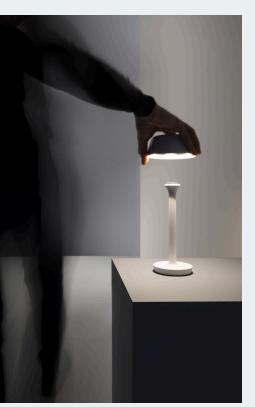

Inspired by the classic table lamp, Firefly's silhouette evokes a connection to its pure function, wherein tradition and innovation are symbiotic.

of positioning or power supply, while minimizing the impact on the environment.

 are symbiotic.
 ■ titanium

 Firefly is a battery-powered table and peg lamp ideal for spaces that require portability and flexibility. Easy to move and innovative to the core, the removable head houses all of the technology: magnetic coupling system, rechargeable battery via USB-C, LED source and five-step dim control.
 Notes
 Double anti-theft me

 Firefly is a fantastic solution for lighting exterior areas by solving any constraint
 Potes
 > 2700K and IP65