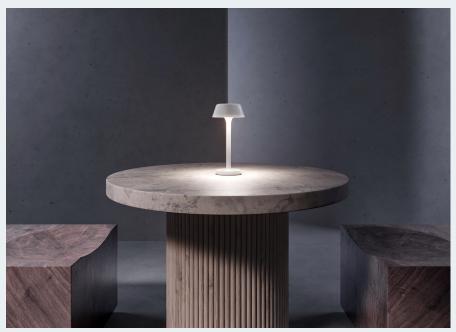

Inspired by the classic table lamp, Firefly's silhouette evokes a connection to its pure function, wherein tradition and innovation are symbiotic.

of positioning or power supply, while minimizing the impact on the environment.

 are symbiotic.
 ■ titanium

 Firefly is a battery-powered table and peg lamp ideal for spaces that require portability and flexibility. Easy to move and innovative to the core, the removable head houses all of the technology: magnetic coupling system, rechargeable battery via USB-C, LED source and five-step dim control.
 Notes
 Double anti-theft me

 Firefly is a fantastic solution for lighting exterior areas by solving any constraint
 Potes
 > 2700K and IP65