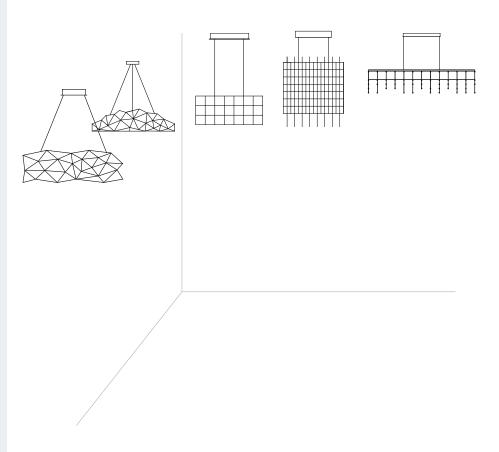

Abstract

Disc

Square

Square drops

Square glass

Colors

nickle

47" | 78" Ø

60" x 12"

40" x 34"

35" x 15" | 35" x 10"

brass

black brass

Notes

custom sizes upon request

**Features** 