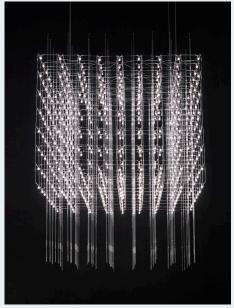

Product Universe Partner Quasar Country **Holland** 

31" x 14" | 50" x 16" | 70" x 16" | 74" x 16"

Division Design

There are two basic elements to form this fixture: lamp heads and tiny metal rods, which create a universe of light.

Universe as a single-family has a wide range of conducive designs, ones that incorporate vertical glass rods, illuminating drops and different shapes, like rigid grid squares to abstract formations. It has customizable functions, from scale to shape, and can have a modified number of E10 light bulbs for budget friendly designs. Picture all the stars of the universe captured in one fixture.