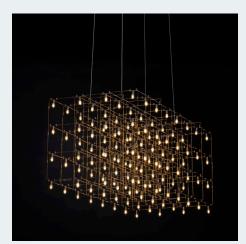

Product Universe Partner Quasar Country **Holland** 

31" x 14" | 50" x 16" | 70" x 16" | 74" x 16"

Division Design

There are two basic elements to form this fixture: lamp heads and tiny metal rods, which create a universe of light.

Universe as a single-family has a wide range of conducive designs, ones that incorporate vertical glass rods, illuminating drops and different shapes, like rigid grid squares to abstract formations. It has customizable functions, from scale to shape, and can have a modified number of E10 light bulbs for budget friendly designs. Picture all the stars of the universe captured in one fixture.

 $\rightarrow$  E10 LED light bulbs

→ Handmade craftmanship

→ Available in 2600K, 3000K, 3500K ightarrow Refer to Cosmos for the COB LED version

→ Other color temperatures upon request

Product Universe Partner **Quasar**  Country **Holland**  Division Design