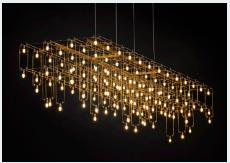

Product Universe Partner Quasar Country **Holland** 

31" x 14" | 50" x 16" | 70" x 16" | 74" x 16"

Division Design

There are two basic elements to form this fixture: lamp heads and tiny metal rods, which create a universe of light.

Universe as a single-family has a wide range of conducive designs, ones that incorporate vertical glass rods, illuminating drops and different shapes, like rigid grid squares to abstract formations. It has customizable functions, from scale to shape, and can have a modified number of E10 light bulbs for budget friendly designs. Picture all the stars of the universe captured in one fixture.

 $\rightarrow$  E10 LED light bulbs

→ Handmade craftmanship

→ Available in 2600K, 3000K, 3500K ightarrow Refer to Cosmos for the COB LED version

→ Other color temperatures upon request

Product Universe Partner **Quasar**  Country **Holland**  Division Design