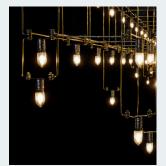

Product Universe Partner Quasar Country **Holland** 

31" x 14" | 50" x 16" | 70" x 16" | 74" x 16"

Division Design

There are two basic elements to form this fixture: lamp heads and tiny metal rods, which create a universe of light.

Universe as a single-family has a wide range of conducive designs, ones that incorporate vertical glass rods, illuminating drops and different shapes, like rigid grid squares to abstract formations. It has customizable functions, from scale to shape, and can have a modified number of E10 light bulbs for budget friendly designs. Picture all the stars of the universe captured in one fixture.

 $\rightarrow$  E10 LED light bulbs

→ Handmade craftmanship

→ Available in 2600K, 3000K, 3500K ightarrow Refer to Cosmos for the COB LED version

→ Other color temperatures upon request

Product Universe Partner **Quasar**  Country **Holland**  Division Design