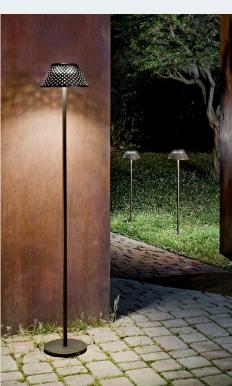

The right balance between decoration and technical performance, Mesh collection allows an unlimited use in projects.

Mesh is a contemporary revision of the classic bedside lamp, where the lampshade is made of turned aluminum. Each luminaire receives anodizing treatment, epoxy powder base coating and polyester painting. Therefore, it is a suitable product for outdoor use, resistant against water and weather. The light is diffused through small holes on the surface of the lampshade, creating a cozy atmosphere and soft light.

Colors

white

bronze

Notes

The small portable lamp has a battery-operated version.

**Features** 

 $\rightarrow$  3000K and 4000K

→ IP65 and impact resistance of IK07

 $\rightarrow$  Corrosion-resistant

Product Mesh Partner Platek Country **Italy** 

https://improvisedlife.com/2017/10/16/transparent-geometries-ruths-asawa/?utm\_source=feedburner&utm\_medium=email&utm\_campaign=Feed%3A+improvisedlife+%28Improvised+Life%29