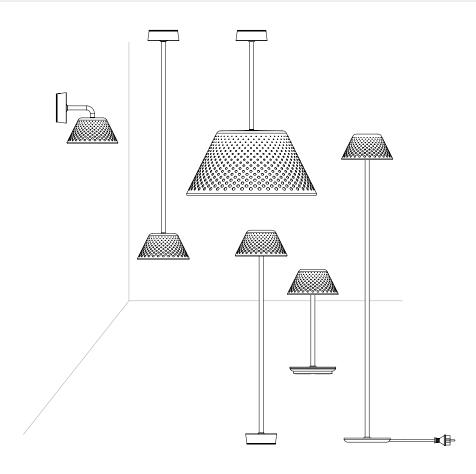

ZANEEN Product Partner Country Mesh Platek Italy

Division Exterior

**Portable** 

Post

Surface Suspension Ø7" x 31"

Ø7" x 16"

Ø7" x 47"

Ø19" x 73"

Ø7" x 31"

Ø7" x 47"

Ø7" x 7"

Ø7" x 18"

Ø7" x 34"

Ø19" x 25"

Ø19" x 40"

(all sizes are using approximate measurements)