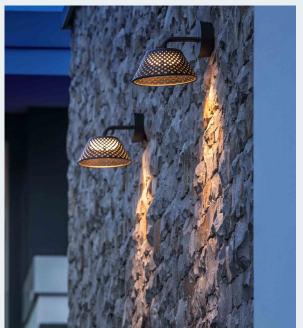

The right balance between decoration and technical performance, Mesh collection allows an unlimited use in projects.

Mesh is a contemporary revision of the classic bedside lamp, where the lampshade is made of turned aluminum. Each luminaire receives anodizing treatment, epoxy powder base coating and polyester painting. Therefore, it is a suitable product for outdoor use, resistant against water and weather. The light is diffused through small holes on the surface of the lampshade, creating a cozy atmosphere and soft light.

Colors

white

bronze

Notes

The small portable lamp has a battery-operated version.

**Features** 

 $\rightarrow$  3000K and 4000K

→ IP65 and impact resistance of IK07