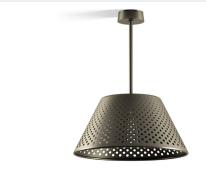

The right balance between decoration and technical performance, Mesh collection allows an unlimited use in projects.

Mesh is a contemporary revision of the classic bedside lamp, where the lampshade is made of turned aluminum. Each luminaire receives anodizing treatment, epoxy powder base coating and polyester painting. Therefore, it is a suitable product for outdoor use, resistant against water and weather. The light is diffused through small holes on the surface of the lampshade, creating a cozy atmosphere and soft light.

Colors

white

bronze

Notes

The small portable lamp has a battery-operated version.

**Features** 

 $\rightarrow$  3000K and 4000K

→ IP65 and impact resistance of IK07

 $\rightarrow$  Corrosion-resistant

Product Mesh Partner Platek Country **Italy** 

https://improvisedlife.com/2017/10/16/transparent-geometries-ruths-asawa/?utm\_source=feedburner&utm\_medium=email&utm\_campaign=Feed%3A+improvisedlife+%28Improvised+Life%29