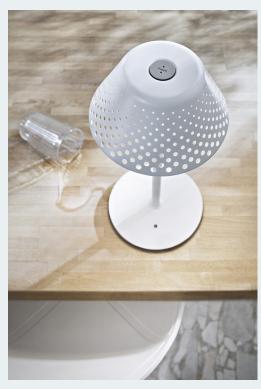

The right balance between decoration and technical performance, Mesh collection allows an unlimited use in projects.

Mesh is a contemporary revision of the classic bedside lamp, where the lampshade is made of turned aluminum. Each luminaire receives anodizing treatment, epoxy powder base coating and polyester painting. Therefore, it is a suitable product for outdoor use, resistant against water and weather. The light is diffused through small holes on the surface of the lampshade, creating a cozy atmosphere and soft light.

Colors

white

bronze

Notes

The small portable lamp has a battery-operated version.

**Features** 

 $\rightarrow$  3000K and 4000K

→ IP65 and impact resistance of IK07

ZANEEN Product Partner Country Mesh Platek Italy

Division Exterior

**Portable** 

Post

Surface Suspension Ø7" x 31"

Ø7" x 16"

Ø7" x 47"

Ø19" x 73"

Ø7" x 31"

Ø7" x 47"

Ø7" x 7"

Ø7" x 18"

Ø7" x 34"

Ø19" x 25"

Ø19" x 40"

(all sizes are using approximate measurements)