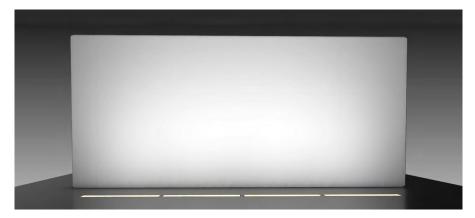

### Slash

This wall washing and wall grazing linear luminaire has a choice of beam spreads, color temperatures options, and technical features to solve the most demanding exterior applications.

Fill the walls with light, and give facades an extra design element at night.

## Four different optics deliver elegant and precise illumination, from a smooth wall glazer to discreet beams.

Glare control is further enhanced by the unique linear anti-glare louvre, which is especially designed for wall washing and grazing applications and provides exceptional uniformity.