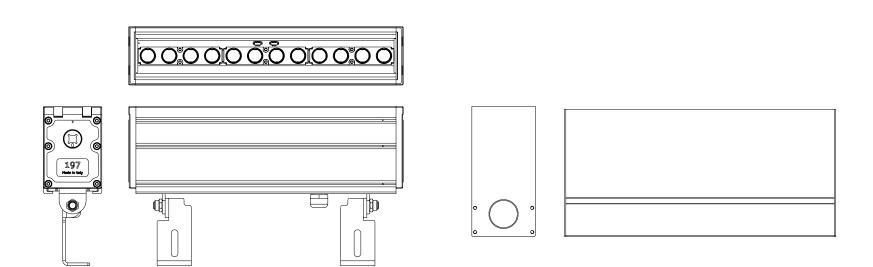

# Protection guaranteed in a fixture that excels in unique conditions.

The hard-anodized housing box is available for convenient ground installation. It has an aluminum cover to avoid deformation while installing and prevents dirt and concrete from coming inside.

# Finest technology and excellence in performance - all in a single product.

**Slash** is made of extruded high-quality anticorodal hard-anodized aluminum, and is designed for outdoor in-ground or surface mounted applications. With a 6mm tempered glass (drive-over), 4 different lengths (305mm, 592mm, 879mm and 1166mm) and multiple color temperatures, Slash defines wallwash to perfection.