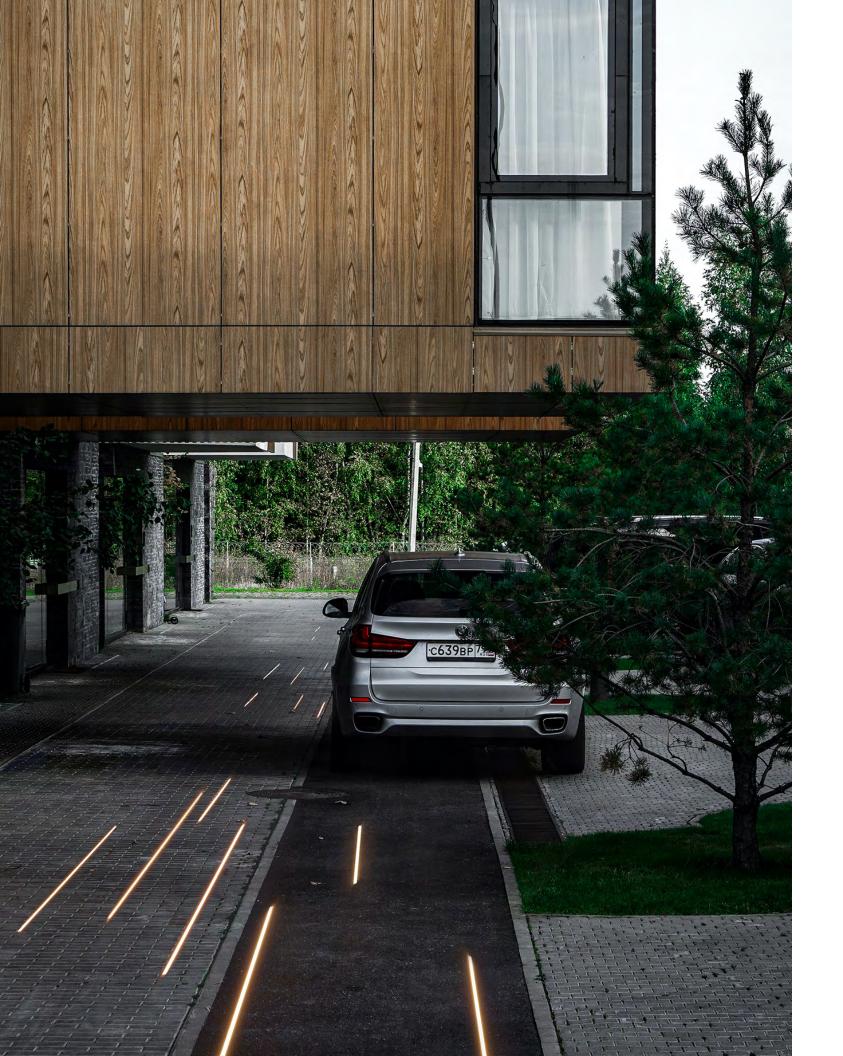

### Ranger 30

IP 67 rated in-grade, drive over, recessed linear luminaire designed to allow multiple units to be place end-to-end to produce a continuous illumination.

This dedicated plug and play cable system caters to an easy, fast and safe installation.

Bring exterior lighting to the next level and create value in every surface with continuous lines of light.

### One profile with unlimited creative possibilities.

**Ranger 30** is a flexible and durable IP67 in-ground drive-over recessed linear light, available in three different length options (510mm, 1010mm, 2010mm), and a slim width of only 30mm.

# Let the light shine with no interruptions.

Ranger 30 is designed to allow multiple units to be placed end-to-end to produce continuous illumination without disruption.

Experience no obstacles with a wide range of installation settings.