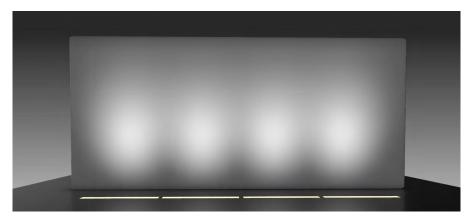

## Four different optics deliver elegant and precise illumination, from a smooth wall glazer to discreet beams.

Glare control is further enhanced by the unique linear anti-glare louvre, which is especially designed for wall washing and grazing applications and provides exceptional uniformity.

10° Wall glazer

12°x 32° Wall washer

28° Projector

40° Projector

For the surface mount, the adjustable brackets provide a great range of ways to position the fixture according to your project needs.