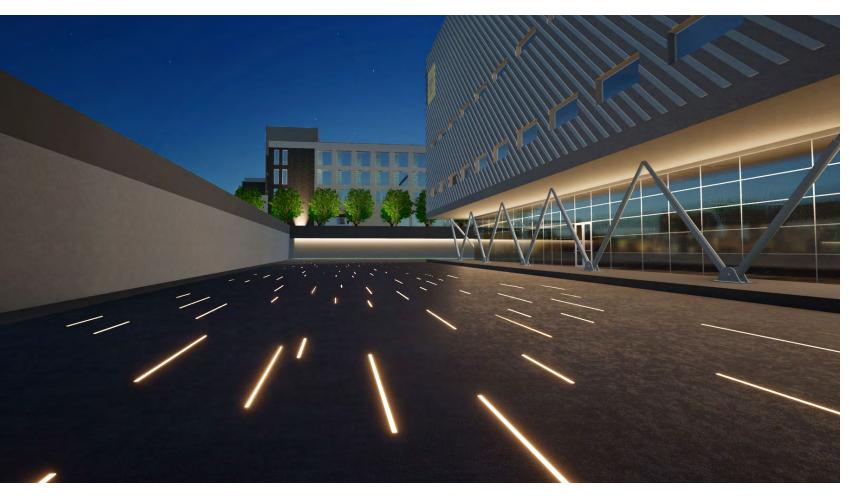

# Let the light shine with no interruptions.

Ranger 30 is designed to allow multiple units to be placed end-to-end to produce continuous illumination without disruption.

Experience no obstacles with a wide range of installation settings.