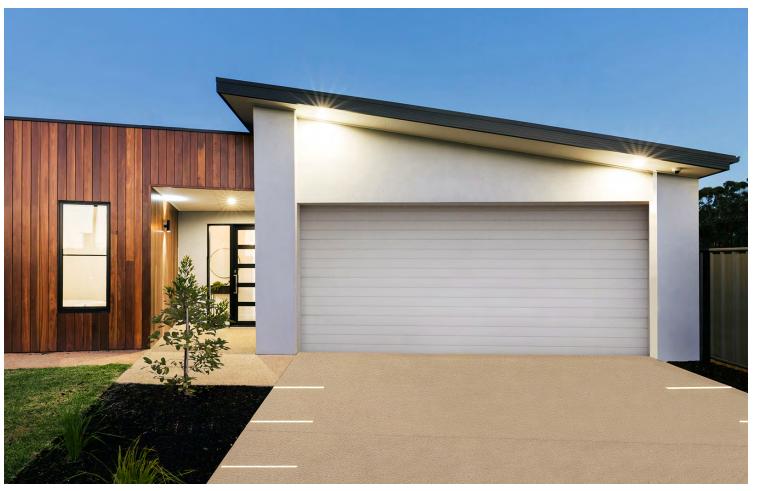

Bring exterior lighting to the next level and create value in every surface with continuous lines of light.

# Let the light shine with no interruptions.

Ranger 30 is designed to allow multiple units to be placed end-to-end to produce continuous illumination without disruption.

Experience no obstacles with a wide range of installation settings.