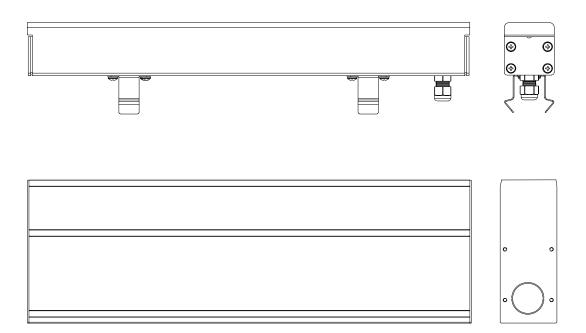

### Slash

This wall washing and wall grazing linear luminaire has a choice of beam spreads, color temperatures options, and technical features to solve the most demanding exterior applications.

Fill the walls with light, and give facades an extra design element at night.

# Finest technology and excellence in performance - all in a single product.

**Slash** is made of extruded high-quality anticorodal hard-anodized aluminum, and is designed for outdoor in-ground or surface mounted applications. With a 6mm tempered glass (drive-over), 4 different lengths (305mm, 592mm, 879mm and 1166mm) and multiple color temperatures, Slash defines wallwash to perfection.

10° Wall glazer

12°x 32° Wall washer

28° Projector

40° Projector

For the surface mount, the adjustable brackets provide a great range of ways to position the fixture according to your project needs.