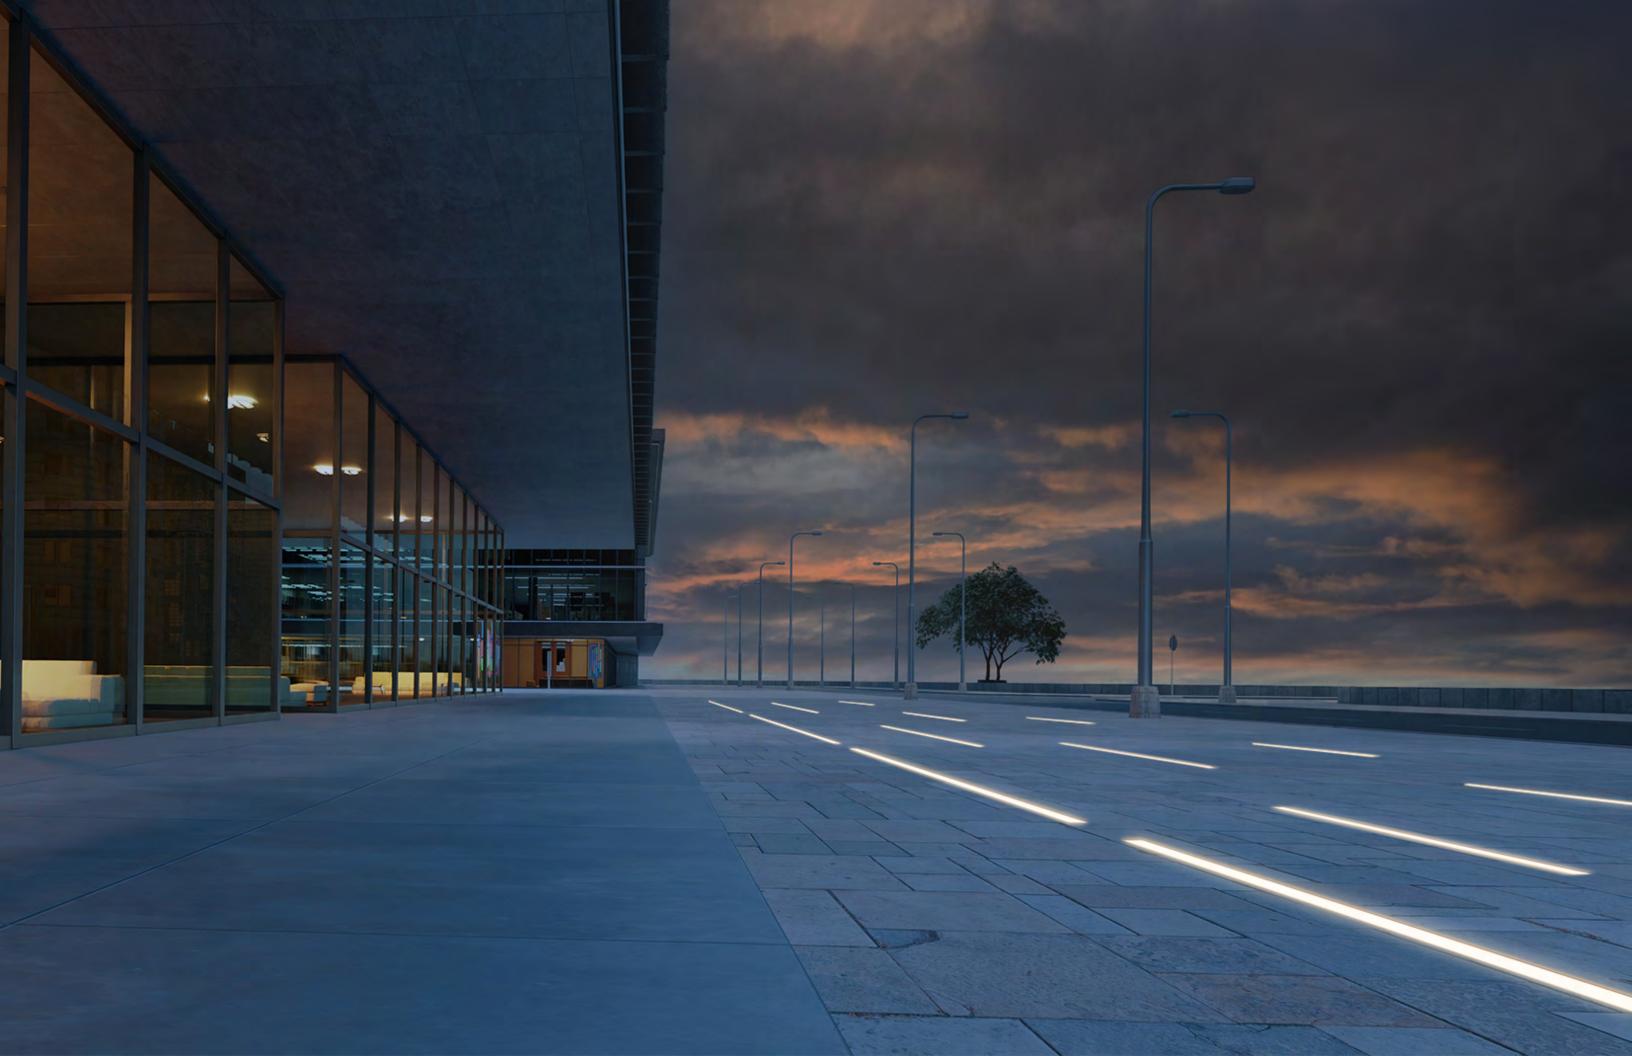

Bring exterior lighting to the next level and create value in every surface with continuous lines of light.

# Let the light shine with no interruptions.

Ranger 30 is designed to allow multiple units to be placed end-to-end to produce continuous illumination without disruption.

Experience no obstacles with a wide range of installation settings.