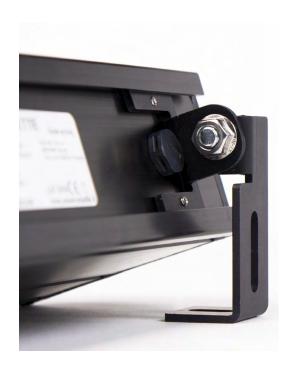

10° Wall glazer

12°x 32° Wall washer

28° Projector

40° Projector

For the surface mount, the adjustable brackets provide a great range of ways to position the fixture according to your project needs.