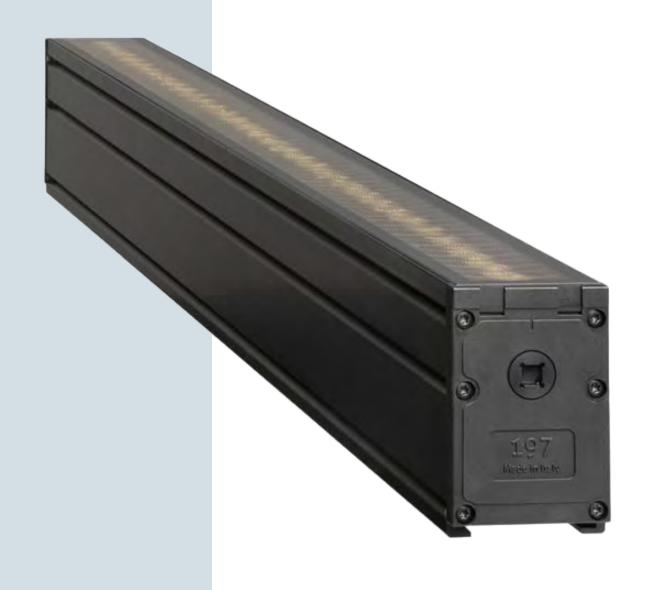

# Finest technology and excellence in performance - all in a single product.

**Slash** is made of extruded high-quality anticorodal hard-anodized aluminum, and is designed for outdoor in-ground or surface mounted applications. With a 6mm tempered glass (drive-over), 4 different lengths (305mm, 592mm, 879mm and 1166mm) and multiple color temperatures, Slash defines wallwash to perfection.