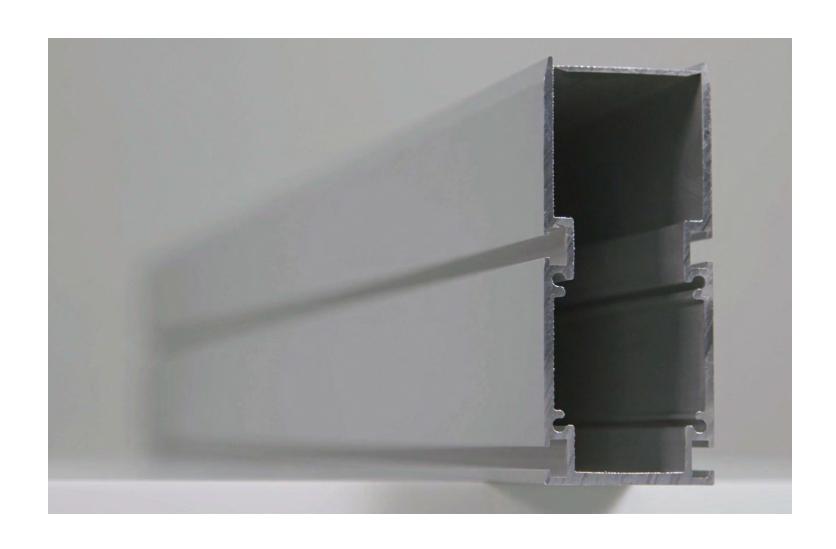

# Protection guaranteed in a fixture that excels in unique conditions.

The hard-anodized housing box is available for convenient ground installation. It has an aluminum cover to avoid deformation while installing and prevents dirt and concrete from coming inside.

# Finest technology and excellence in performance - all in a single product.

**Slash** is made of extruded high-quality anticorodal hard-anodized aluminum, and is designed for outdoor in-ground or surface mounted applications. With a 6mm tempered glass (drive-over), 4 different lengths (305mm, 592mm, 879mm and 1166mm) and multiple color temperatures, Slash defines wallwash to perfection.