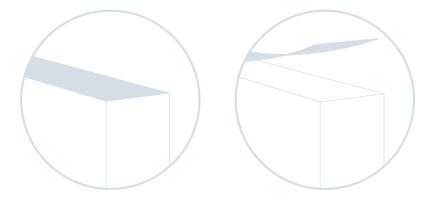

The internal optical system is tiltable +/20° from the outside of the fixture with a
dedicated knob to minimize light pollution
and optimize the light effect. This adjustment
can be done without opening the fixture with
no risk of breaking the IP67 seal.

## Four different optics deliver elegant and precise illumination, from a smooth wall glazer to discreet beams.

Glare control is further enhanced by the unique linear anti-glare louvre, which is especially designed for wall washing and grazing applications and provides exceptional uniformity.

10° Wall glazer

12°x 32° Wall washer

28° Projector

40° Projector

For the surface mount, the adjustable brackets provide a great range of ways to position the fixture according to your project needs.