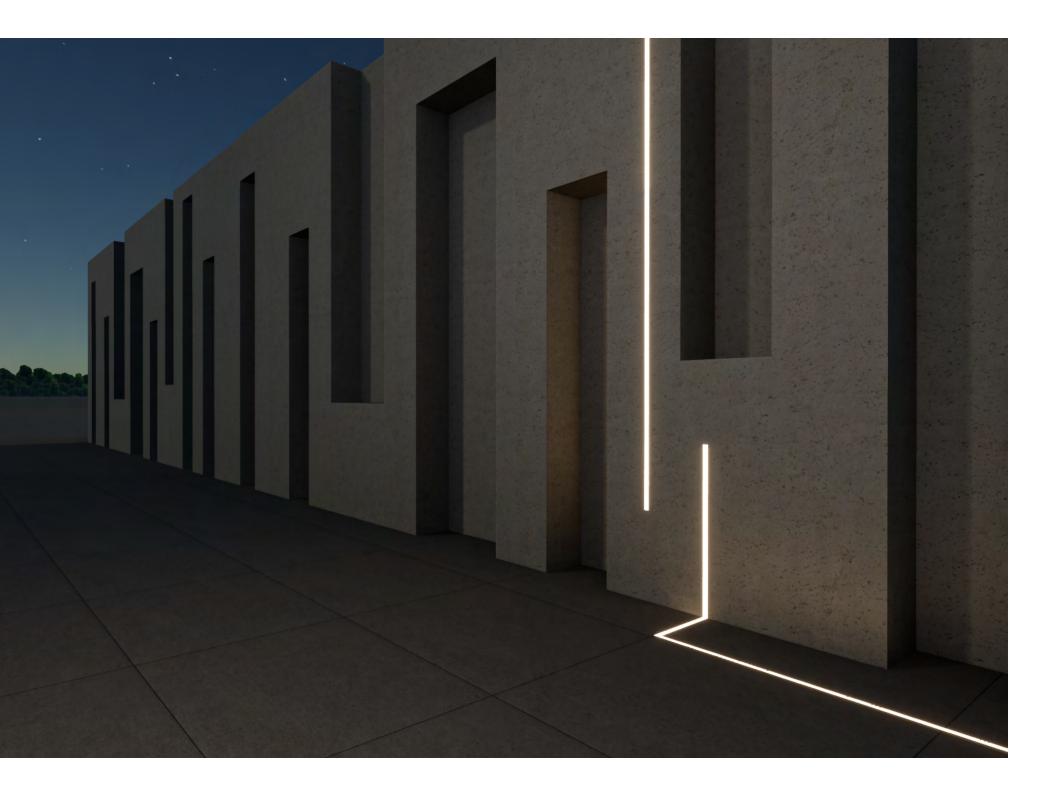

### Slash

This wall washing and wall grazing linear luminaire has a choice of beam spreads, color temperatures options, and technical features to solve the most demanding exterior applications.

Fill the walls with light, and give facades an extra design element at night.

## Four different optics deliver elegant and precise illumination, from a smooth wall glazer to discreet beams.

Glare control is further enhanced by the unique linear anti-glare louvre, which is especially designed for wall washing and grazing applications and provides exceptional uniformity.

## Facade lighting made easy.