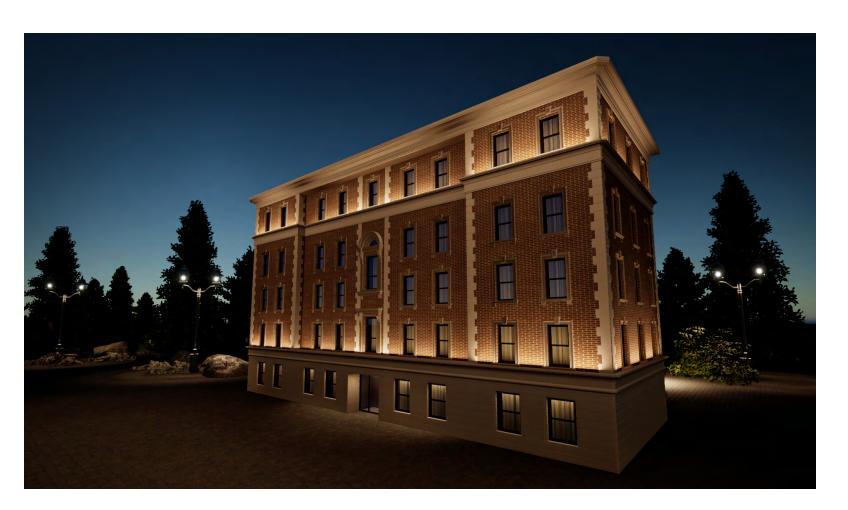

Bring exterior lighting to the next level and create value in every surface with continuous lines of light.

# Let the light shine with no interruptions.

Ranger 30 is designed to allow multiple units to be placed end-to-end to produce continuous illumination without disruption.

Experience no obstacles with a wide range of installation settings.