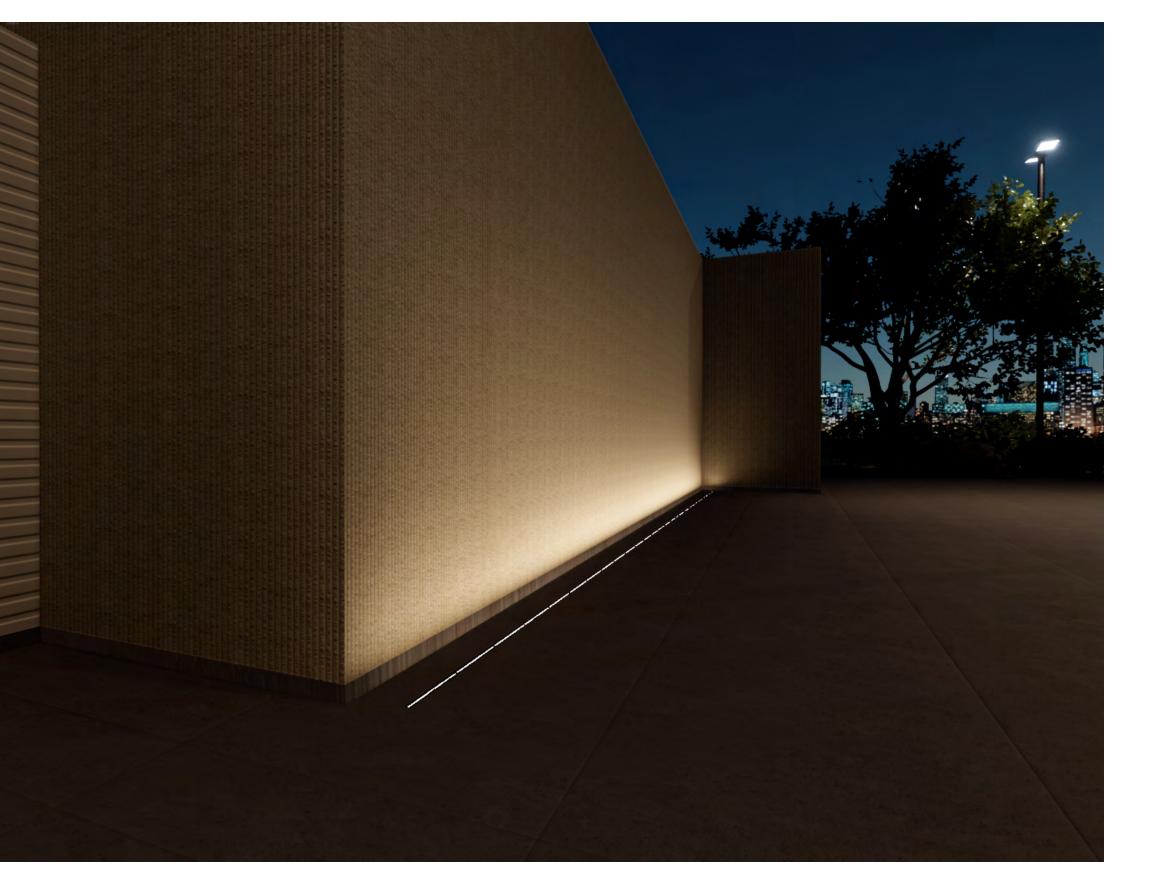

Bring exterior lighting to the next level and create value in every surface with continuous lines of light.

# Let the light shine with no interruptions.

Ranger 30 is designed to allow multiple units to be placed end-to-end to produce continuous illumination without disruption.

Experience no obstacles with a wide range of installation settings.

### Slash

This wall washing and wall grazing linear luminaire has a choice of beam spreads, color temperatures options, and technical features to solve the most demanding exterior applications.

Fill the walls with light, and give facades an extra design element at night.

## Facade lighting made easy.