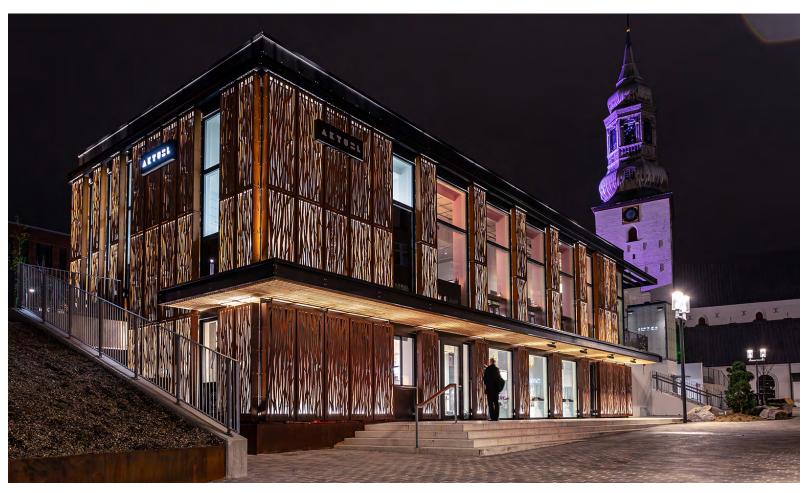

### Slash

This wall washing and wall grazing linear luminaire has a choice of beam spreads, color temperatures options, and technical features to solve the most demanding exterior applications.

Fill the walls with light, and give facades an extra design element at night.

## Four different optics deliver elegant and precise illumination, from a smooth wall glazer to discreet beams.

Glare control is further enhanced by the unique linear anti-glare louvre, which is especially designed for wall washing and grazing applications and provides exceptional uniformity.

## Facade lighting made easy.