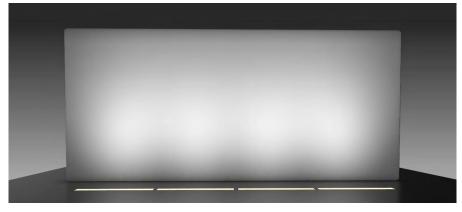

### Slash

This wall washing and wall grazing linear luminaire has a choice of beam spreads, color temperatures options, and technical features to solve the most demanding exterior applications.

Fill the walls with light, and give facades an extra design element at night.

## Four different optics deliver elegant and precise illumination, from a smooth wall glazer to discreet beams.

Glare control is further enhanced by the unique linear anti-glare louvre, which is especially designed for wall washing and grazing applications and provides exceptional uniformity.