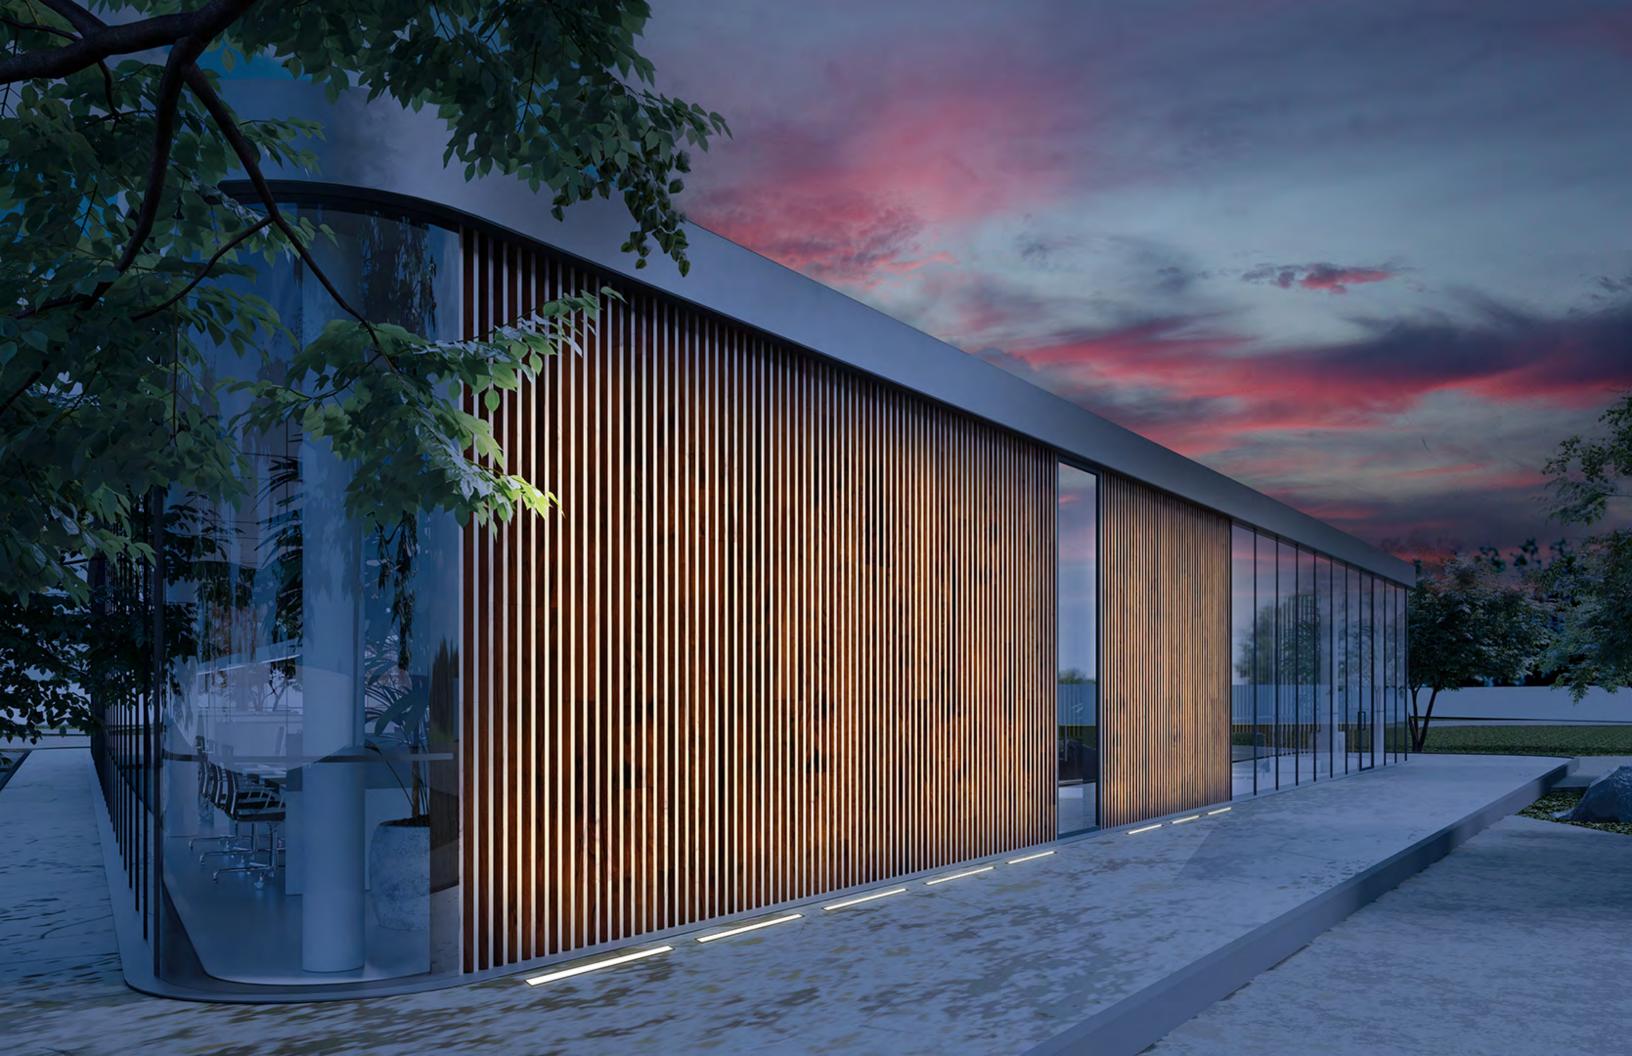

### Slash

This wall washing and wall grazing linear luminaire has a choice of beam spreads, color temperatures options, and technical features to solve the most demanding exterior applications.

Fill the walls with light, and give facades an extra design element at night.

# Finest technology and excellence in performance - all in a single product.

**Slash** is made of extruded high-quality anticorodal hard-anodized aluminum, and is designed for outdoor in-ground or surface mounted applications. With a 6mm tempered glass (drive-over), 4 different lengths (305mm, 592mm, 879mm and 1166mm) and multiple color temperatures, Slash defines wallwash to perfection.

## Facade lighting made easy.