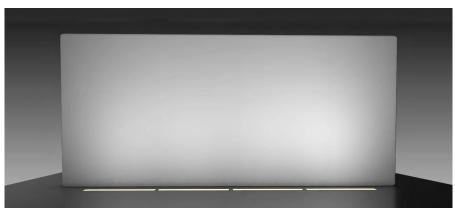

### Slash

This wall washing and wall grazing linear luminaire has a choice of beam spreads, color temperatures options, and technical features to solve the most demanding exterior applications.

Fill the walls with light, and give facades an extra design element at night.

## Four different optics deliver elegant and precise illumination, from a smooth wall glazer to discreet beams.

Glare control is further enhanced by the unique linear anti-glare louvre, which is especially designed for wall washing and grazing applications and provides exceptional uniformity.