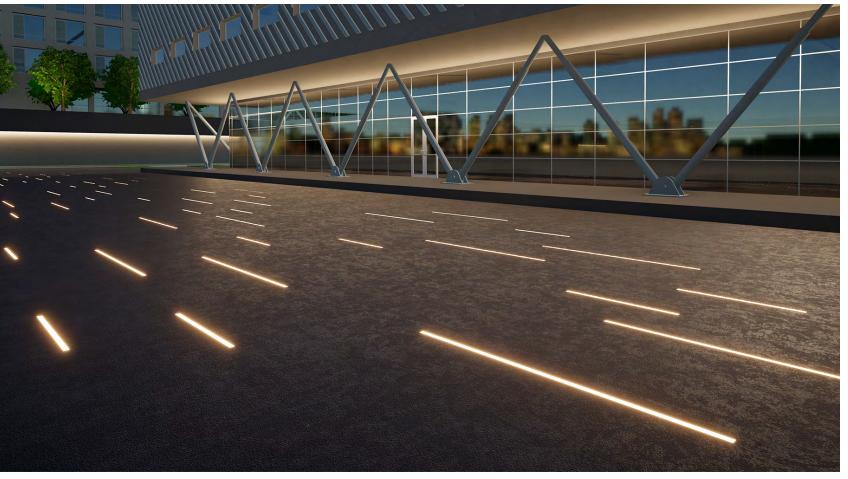

### Slash

This wall washing and wall grazing linear luminaire has a choice of beam spreads, color temperatures options, and technical features to solve the most demanding exterior applications.

Fill the walls with light, and give facades an extra design element at night.

## Four different optics deliver elegant and precise illumination, from a smooth wall glazer to discreet beams.

Glare control is further enhanced by the unique linear anti-glare louvre, which is especially designed for wall washing and grazing applications and provides exceptional uniformity.

## Facade lighting made easy.