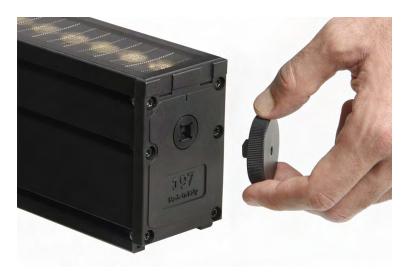

The internal optical system is tiltable +/20° from the outside of the fixture with a
dedicated knob to minimize light pollution
and optimize the light effect. This adjustment
can be done without opening the fixture with
no risk of breaking the IP67 seal.