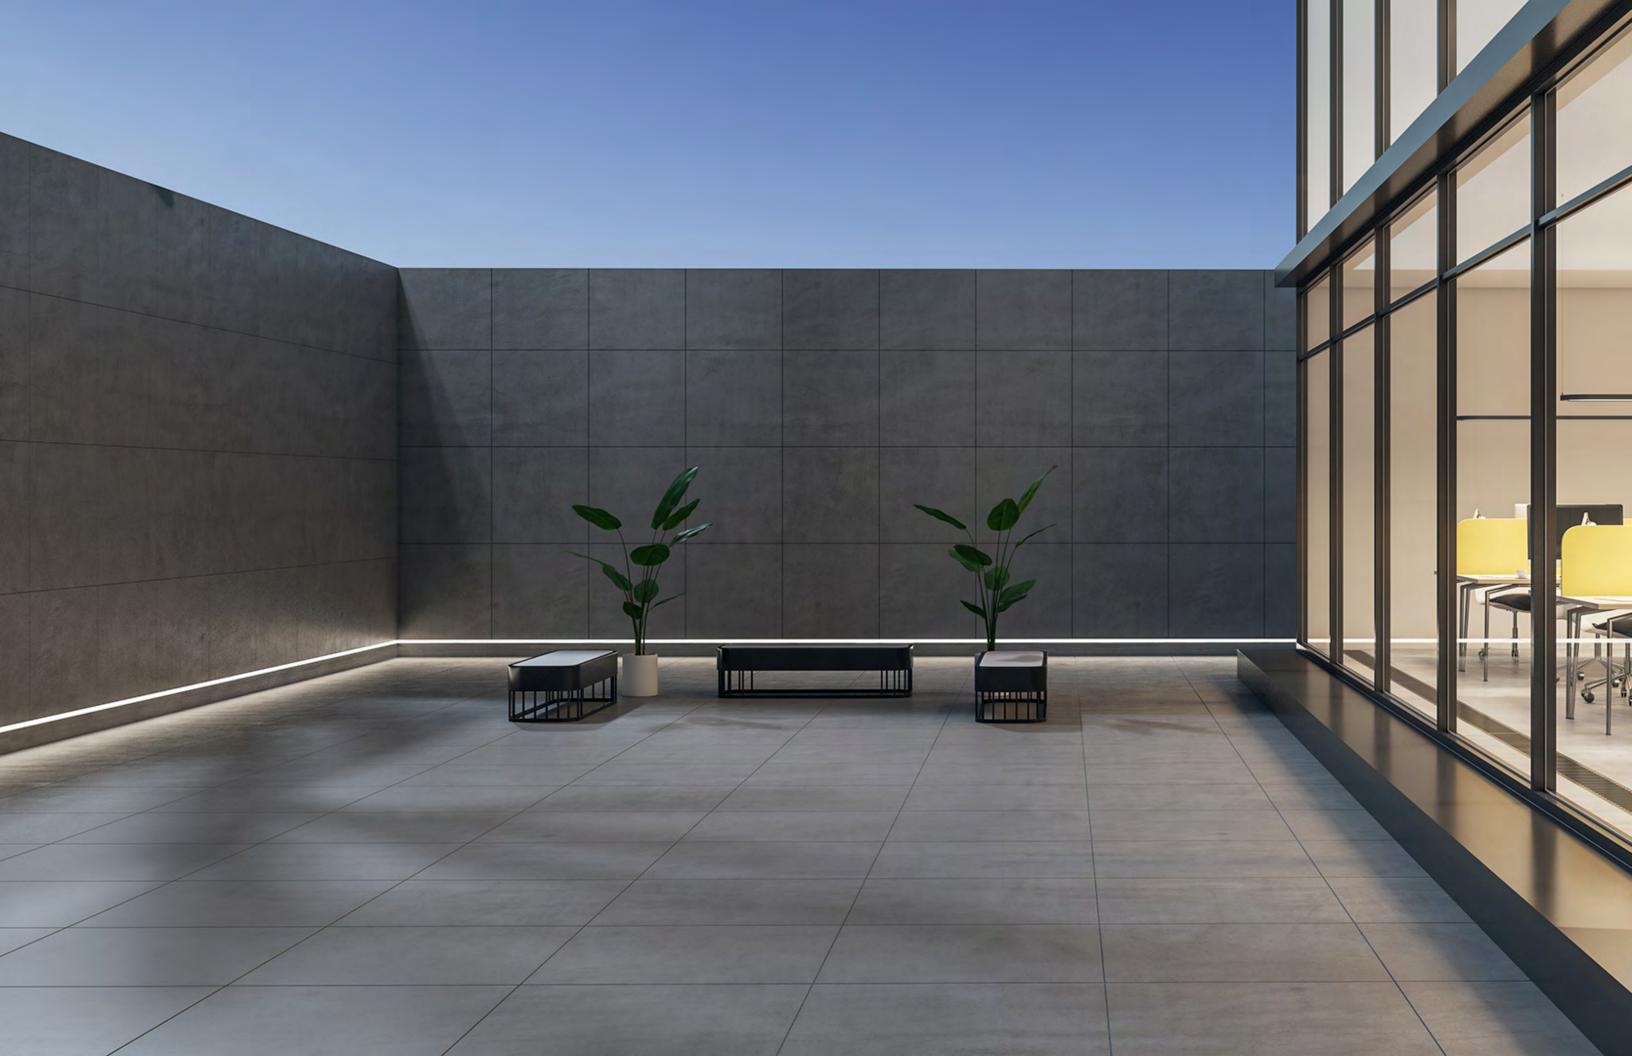

Bring exterior lighting to the next level and create value in every surface with continuous lines of light.

# Let the light shine with no interruptions.

Ranger 30 is designed to allow multiple units to be placed end-to-end to produce continuous illumination without disruption.

Experience no obstacles with a wide range of installation settings.