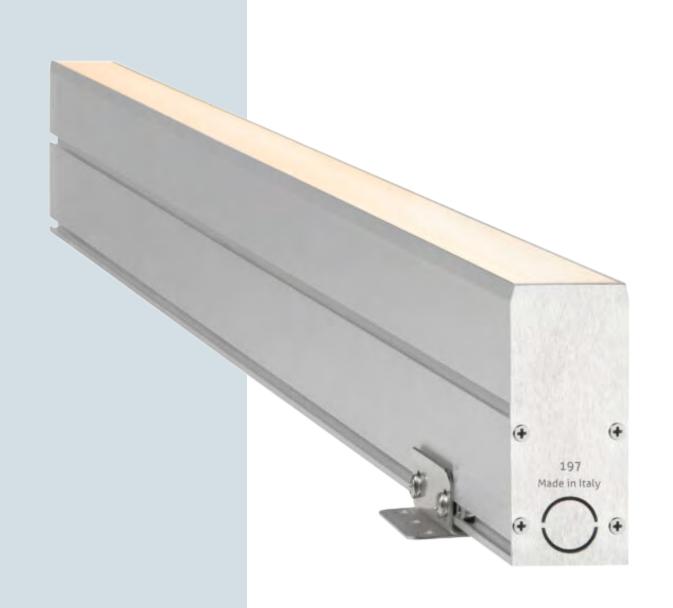

### Slash

This wall washing and wall grazing linear luminaire has a choice of beam spreads, color temperatures options, and technical features to solve the most demanding exterior applications.

Fill the walls with light, and give facades an extra design element at night.

# Finest technology and excellence in performance - all in a single product.

**Slash** is made of extruded high-quality anticorodal hard-anodized aluminum, and is designed for outdoor in-ground or surface mounted applications. With a 6mm tempered glass (drive-over), 4 different lengths (305mm, 592mm, 879mm and 1166mm) and multiple color temperatures, Slash defines wallwash to perfection.

The internal optical system is tiltable +/20° from the outside of the fixture with a
dedicated knob to minimize light pollution
and optimize the light effect. This adjustment
can be done without opening the fixture with
no risk of breaking the IP67 seal.