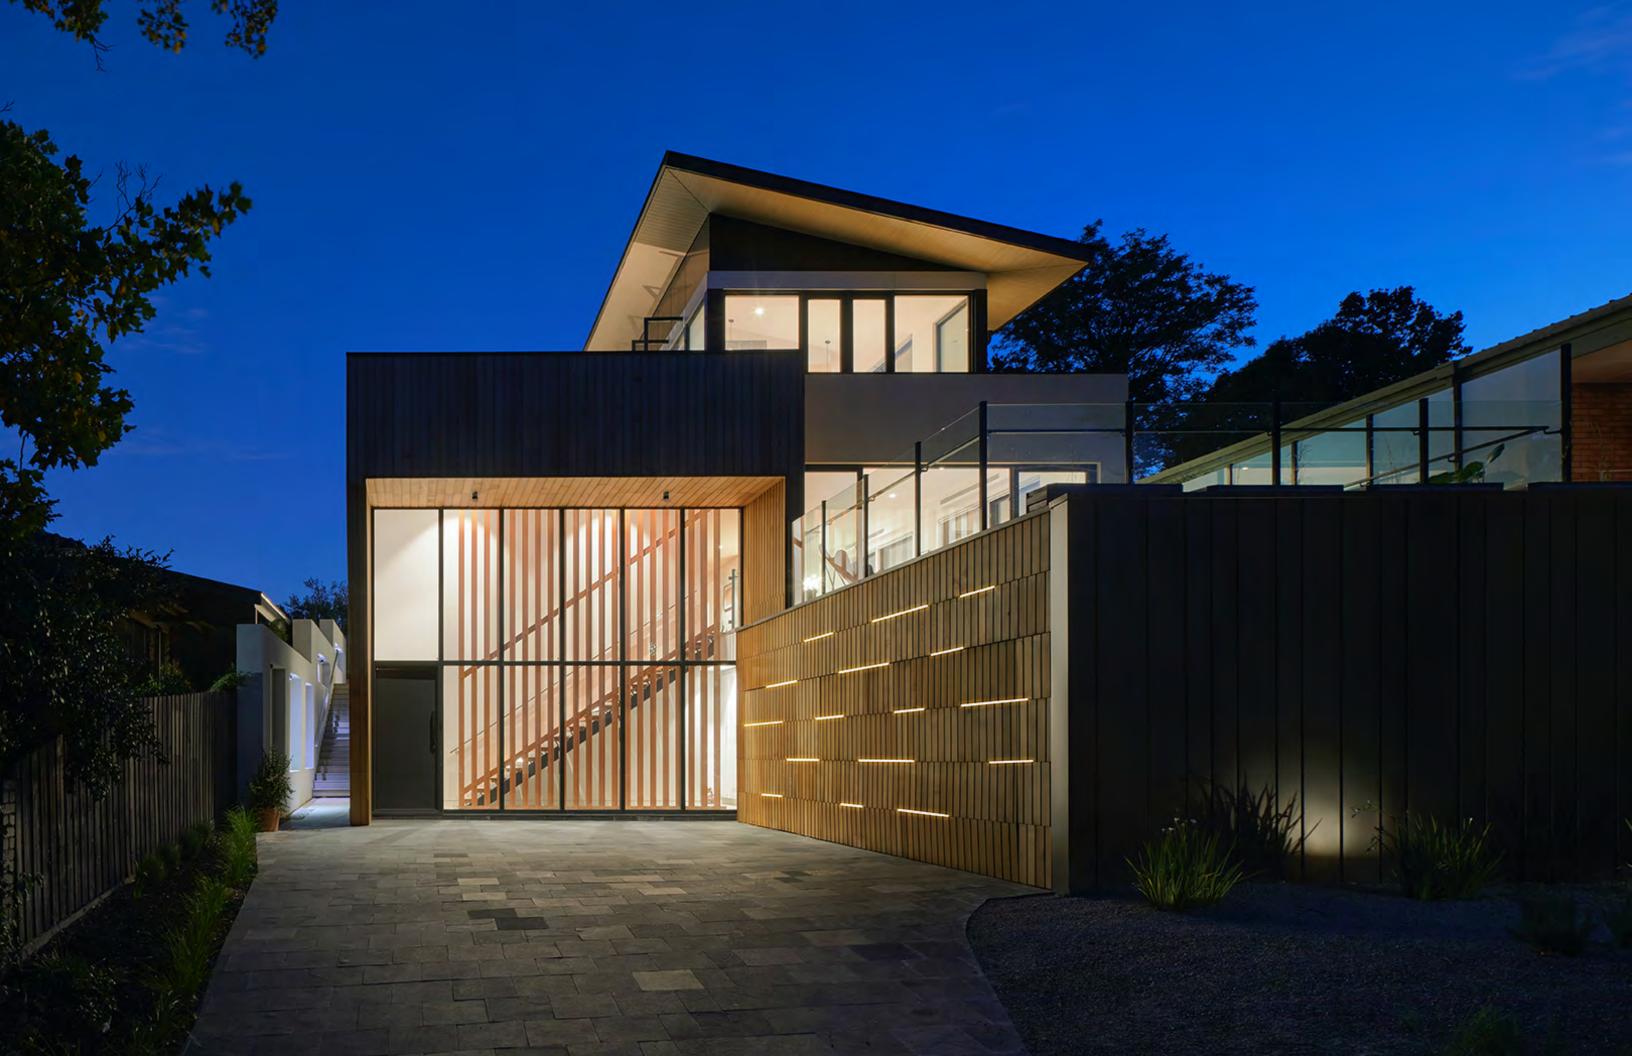

Bring exterior lighting to the next level and create value in every surface with continuous lines of light.

### Slash

This wall washing and wall grazing linear luminaire has a choice of beam spreads, color temperatures options, and technical features to solve the most demanding exterior applications.

Fill the walls with light, and give facades an extra design element at night.

## Facade lighting made easy.