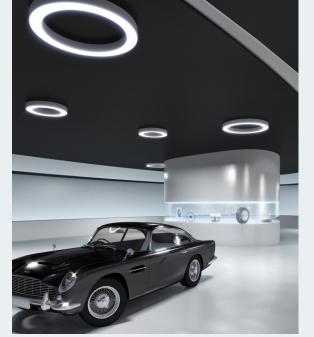

ZANEEN

Product Glorious Partner Prolicht Country Austria Division Architectural

Geometric ceiling lights that look like colorful, oversized icons - Glorious stages extraordinary spaces with a hint of pop art and science fiction.

Glorious is the family name for three geometric shape profiles: Glorious (circular), Victory (triangular) and Quantum (square). Each are offered in recessed, surface, and suspension applications. The profiles are adapted from the Super-G Family, with the same width and light distribution. With direct and direct/indirect options, along with three color temperatures and 29 standard color finish options, the design possibilities are endless.

## Glorious

**Recessed** Ø30" | Ø38" | Ø50" | Ø61"

**Surface & Suspension**  $\emptyset 29" | \emptyset 37" | \emptyset 49" | \emptyset 61" | \emptyset 82" | \emptyset 122" | \emptyset 157" | \emptyset 212"$ 