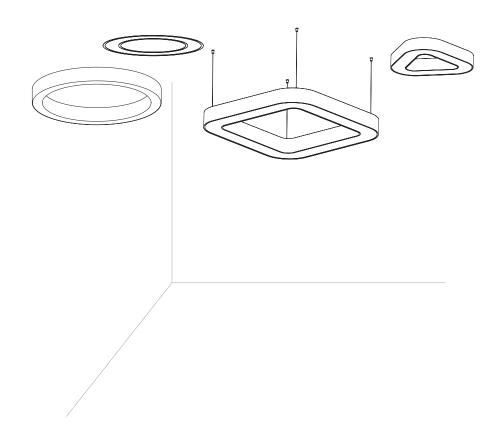

Glorious is the family name for three geometric shape profiles: Glorious (circular), Victory (triangular) and Quantum (square). Each are offered in recessed, surface, and suspension applications. The profiles are adapted from the Super-G Family, with the same width and light distribution. With direct and direct/indirect options, along with three color temperatures and 29 standard color finish options, the design possibilities are endless.

## Glorious

**Recessed** Ø30" | Ø38" | Ø50" | Ø61"

**Surface & Suspension**  $\emptyset 29" | \emptyset 37" | \emptyset 49" | \emptyset 61" | \emptyset 82" | \emptyset 122" | \emptyset 157" | \emptyset 212"$ 

Slim

Quantum & Victory

Recessed 32" x 32" | 44" x 44" | 56" x 56" Surface & Suspension 31" x 31" | 43" x 43" | 55" x 55"

(all sizes are using approximate measurements)

Colors

sparkling silver

black velvetcrystal white