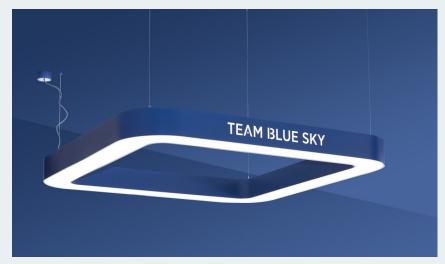

ZANEEN

Product Glorious Partner Prolicht Country Austria Division Architectural

Geometric ceiling lights that look like colorful, oversized icons - Glorious stages extraordinary spaces with a hint of pop art and science fiction.

Glorious is the family name for three geometric shape profiles: Glorious (circular), Victory (triangular) and Quantum (square). Each are offered in recessed, surface, and suspension applications. The profiles are adapted from the Super-G Family, with the same width and light distribution. With direct and direct/indirect options, along with three color temperatures and 29 standard color finish options, the design possibilities are endless.