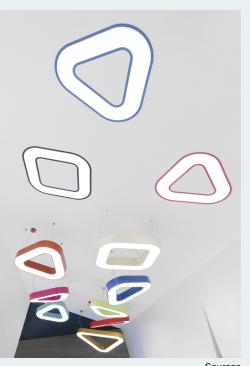

ZANEEN

Product Glorious Partner Prolicht Country Austria Division Architectural

Geometric ceiling lights that look like colorful, oversized icons - Glorious stages extraordinary spaces with a hint of pop art and science fiction.

Glorious is the family name for three geometric shape profiles: Glorious (circular), Victory (triangular) and Quantum (square). Each are offered in recessed, surface, and suspension applications. The profiles are adapted from the Super-G Family, with the same width and light distribution. With direct and direct/indirect options, along with three color temperatures and 29 standard color finish options, the design possibilities are endless.