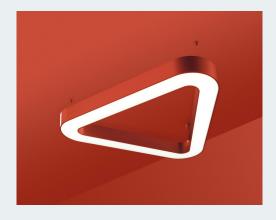

ZANEEN

Product Glorious Partner Prolicht Country Austria Division Architectural

Geometric ceiling lights that look like colorful, oversized icons - Glorious stages extraordinary spaces with a hint of pop art and science fiction.

Glorious is the family name for three geometric shape profiles: Glorious (circular), Victory (triangular) and Quantum (square). Each are offered in recessed, surface, and suspension applications. The profiles are adapted from the Super-G Family, with the same width and light distribution. With direct and direct/indirect options, along with three color temperatures and 29 standard color finish options, the design possibilities are endless.