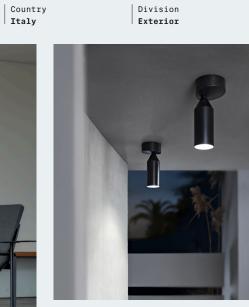

## ZANEEN

Partner **Platek** 

Product **Flamingo** 

| ZANEEN                                                                                                                                                                                                                                                                                                                                                                             | Product<br>Flamingo                         | Partner<br>Platek                                                                     | Country<br>Italy                                  | Division<br>Exterior |
|------------------------------------------------------------------------------------------------------------------------------------------------------------------------------------------------------------------------------------------------------------------------------------------------------------------------------------------------------------------------------------|---------------------------------------------|---------------------------------------------------------------------------------------|---------------------------------------------------|----------------------|
|                                                                                                                                                                                                                                                                                                                                                                                    | <u>Post</u><br>Surface                      | 17" × 31"<br>17" × 59"<br>17" × 59"<br>17" × 74"<br>02" × 5"<br>14" × 5"<br>55" × 33" |                                                   |                      |
| Sinuous but rigorous lines,<br>Flamingo is a family of products<br>with minimal design and<br>maximum flexibility.                                                                                                                                                                                                                                                                 | <u>Suspension</u><br><u>Colors</u><br>Notes | <ul><li>black</li><li>white</li><li>corten</li></ul>                                  | pproximate measurements)<br>ble with a spike or a | nchor bolt mount.    |
| Flamingo is a complete family of exterior lights characterized by their long<br>stems and extensive reach. This cylinder light is available in post, surface<br>and suspension applications and a variety of different sizes. The long<br>adjustable arms illuminate large portions of space, creating scenographic<br>effects that are always different, both indoor and outdoor. | Features                                    | → 3000K<br>→ Beam spread of 76                                                        |                                                   | impact<br>ce of IK06 |