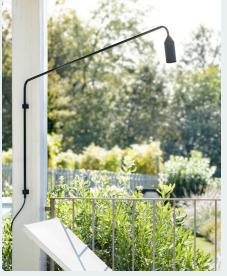

## ZANEEN

Partner **Platek** 

Product **Flamingo** 

| ZANEEN                                                                                                                                                                                                                                                                                                                                                                             | Product<br>Flamingo                         | Partner<br>Platek                                                                     | Country<br>Italy                                  | Division<br>Exterior |
|------------------------------------------------------------------------------------------------------------------------------------------------------------------------------------------------------------------------------------------------------------------------------------------------------------------------------------------------------------------------------------|---------------------------------------------|---------------------------------------------------------------------------------------|---------------------------------------------------|----------------------|
|                                                                                                                                                                                                                                                                                                                                                                                    | <u>Post</u><br>Surface                      | 17" × 31"<br>17" × 59"<br>17" × 59"<br>17" × 74"<br>02" × 5"<br>14" × 5"<br>55" × 33" |                                                   |                      |
| Sinuous but rigorous lines,<br>Flamingo is a family of products<br>with minimal design and<br>maximum flexibility.                                                                                                                                                                                                                                                                 | <u>Suspension</u><br><u>Colors</u><br>Notes | <ul><li>black</li><li>white</li><li>corten</li></ul>                                  | pproximate measurements)<br>ble with a spike or a | nchor bolt mount.    |
| Flamingo is a complete family of exterior lights characterized by their long<br>stems and extensive reach. This cylinder light is available in post, surface<br>and suspension applications and a variety of different sizes. The long<br>adjustable arms illuminate large portions of space, creating scenographic<br>effects that are always different, both indoor and outdoor. | Features                                    | → 3000K<br>→ Beam spread of 76                                                        |                                                   | impact<br>ce of IK06 |