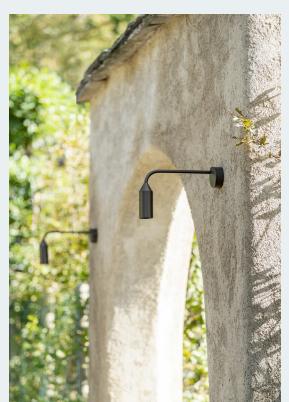

## ZANEEN

Partner **Platek** 

Product **Flamingo** 

| ZANEEN                                                                                                                                                                                                                                                                                                                                                                             | Product<br>Flamingo                         | Partner<br>Platek                                                                     | Country<br>Italy                                  | Division<br>Exterior |
|------------------------------------------------------------------------------------------------------------------------------------------------------------------------------------------------------------------------------------------------------------------------------------------------------------------------------------------------------------------------------------|---------------------------------------------|---------------------------------------------------------------------------------------|---------------------------------------------------|----------------------|
|                                                                                                                                                                                                                                                                                                                                                                                    | <u>Post</u><br>Surface                      | 17" × 31"<br>17" × 59"<br>17" × 59"<br>17" × 74"<br>02" × 5"<br>14" × 5"<br>55" × 33" |                                                   |                      |
| Sinuous but rigorous lines,<br>Flamingo is a family of products<br>with minimal design and<br>maximum flexibility.                                                                                                                                                                                                                                                                 | <u>Suspension</u><br><u>Colors</u><br>Notes | <ul><li>black</li><li>white</li><li>corten</li></ul>                                  | pproximate measurements)<br>ble with a spike or a | nchor bolt mount.    |
| Flamingo is a complete family of exterior lights characterized by their long<br>stems and extensive reach. This cylinder light is available in post, surface<br>and suspension applications and a variety of different sizes. The long<br>adjustable arms illuminate large portions of space, creating scenographic<br>effects that are always different, both indoor and outdoor. | Features                                    | → 3000K<br>→ Beam spread of 76                                                        |                                                   | impact<br>ce of IK06 |