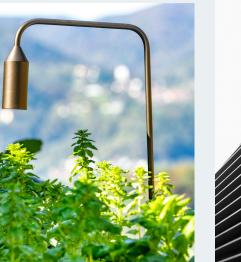

## ZANEEN

Partner **Platek** 

Product **Flamingo** 

| ZANEEN                                                                                                                                                                                                                                                                                                                                                                             | Product<br>Flamingo                         | Partner<br>Platek                                                                     | Country<br>Italy                                  | Division<br>Exterior |
|------------------------------------------------------------------------------------------------------------------------------------------------------------------------------------------------------------------------------------------------------------------------------------------------------------------------------------------------------------------------------------|---------------------------------------------|---------------------------------------------------------------------------------------|---------------------------------------------------|----------------------|
|                                                                                                                                                                                                                                                                                                                                                                                    | <u>Post</u><br>Surface                      | 17" × 31"<br>17" × 59"<br>17" × 59"<br>17" × 74"<br>02" × 5"<br>14" × 5"<br>55" × 33" |                                                   |                      |
| Sinuous but rigorous lines,<br>Flamingo is a family of products<br>with minimal design and<br>maximum flexibility.                                                                                                                                                                                                                                                                 | <u>Suspension</u><br><u>Colors</u><br>Notes | <ul><li>black</li><li>white</li><li>corten</li></ul>                                  | pproximate measurements)<br>ble with a spike or a | nchor bolt mount.    |
| Flamingo is a complete family of exterior lights characterized by their long<br>stems and extensive reach. This cylinder light is available in post, surface<br>and suspension applications and a variety of different sizes. The long<br>adjustable arms illuminate large portions of space, creating scenographic<br>effects that are always different, both indoor and outdoor. | Features                                    | → 3000K<br>→ Beam spread of 76                                                        |                                                   | impact<br>ce of IK06 |