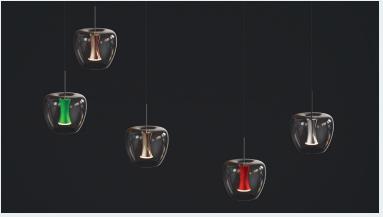

Apple Mood is aptly inspired by the shape of an apple and its many symbolic meanings - immortality, eternal youth, fertility, love and beauty. It is constructed of clear glass with the aluminum core available in polished aluminum, brass, copper, black, green and red. A fantastic option for making a statement in a contemporary space.

Suspension

ø 11" x 11"

ø 4" x 3"

(all sizes are using approximate measurements)

Colors

polished aluminum

black

brass

copper

green

red

Notes

Large size is standard pendant; whereas small size is a

Features

→ Removable glass

configurable system.