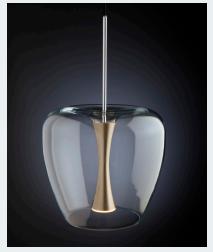

ZANEEN

Product
Apple Mood

Partner Quasar Country Netherlands Division Design

Product
Apple Mood

Partner **Quasar**  Country Netherlands Division Design

A transparent apple shaped glass with a solid aluminium core, Apple Mood is a pendant that offers various composition styles and options.

Apple Mood is aptly inspired by the shape of an apple and its many symbolic meanings - immortality, eternal youth, fertility, love and beauty. It is constructed of clear glass with the aluminum core available in polished aluminum, brass, copper, black, green and red. A fantastic option for making a statement in a contemporary space.