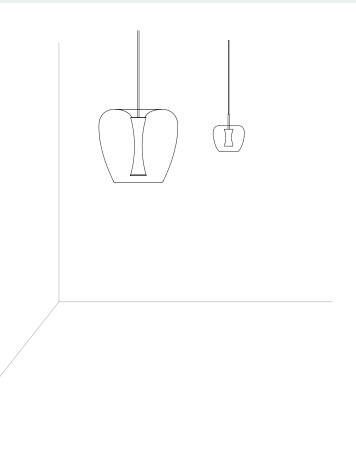

ZANEEN

Product
Apple Mood

Partner Quasar Country Netherlands Division Design

Product
Apple Mood

Partner **Quasar**  Country Netherlands Division Design

A transparent apple shaped glass with a solid aluminium core, Apple Mood is a pendant that offers various composition styles and options.

Apple Mood is aptly inspired by the shape of an apple and its many symbolic meanings - immortality, eternal youth, fertility, love and beauty. It is constructed of clear glass with the aluminum core available in polished aluminum, brass, copper, black, green and red. A fantastic option for making a statement in a contemporary space.

Suspension

ø 11" x 11"

ø 4" x 3"

(all sizes are using approximate measurements)

Colors

polished aluminum

black

brass

copper

green

red

Notes

Large size is standard pendant; whereas small size is a

Features

→ Removable glass

configurable system.

→ Apple Mood Small canopy includes Swag option

 $\rightarrow$  IP20 for interior use only

https://gosia.ca/grow

https://gestalten.com/blogs/journal/reverie-in-charlotte-taylor-serene-digital-worlds

https://www.residencemagazine.se/hemma-hos/modeskaparen-pierre-cardins-rosabubbliga-drompalats/3842815