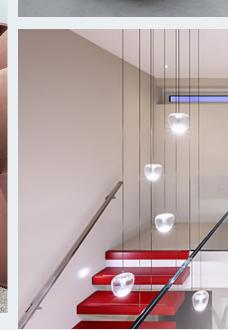

ZANEEN

Product
Apple Mood

Partner Quasar Country Netherlands Division Design

Product
Apple Mood

Partner **Quasar**  Country Netherlands Division Design

A transparent apple shaped glass with a solid aluminium core, Apple Mood is a pendant that offers various composition styles and options.

Apple Mood is aptly inspired by the shape of an apple and its many symbolic meanings - immortality, eternal youth, fertility, love and beauty. It is constructed of clear glass with the aluminum core available in polished aluminum, brass, copper, black, green and red. A fantastic option for making a statement in a contemporary space.

Suspension

ø 11" x 11"

ø 4" x 3"

(all sizes are using approximate measurements)

Colors

polished aluminum

black

brass

copper

green

red

Notes

Large size is standard pendant; whereas small size is a

Features

→ Removable glass

configurable system.

→ Apple Mood Small canopy includes Swag option

 $\rightarrow$  IP20 for interior use only

https://gosia.ca/grow

https://gestalten.com/blogs/journal/reverie-in-charlotte-taylor-serene-digital-worlds

https://www.residencemagazine.se/hemma-hos/modeskaparen-pierre-cardins-rosabubbliga-drompalats/3842815