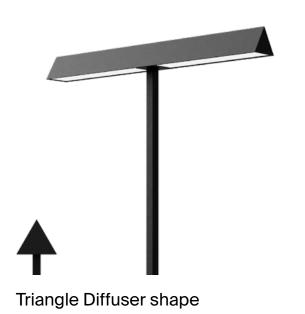

## Customization In Modular Design

Unleash your design prowess with our modular system, putting you in command of the creative process.

From the diffuser shape, color, bolt-down options, and finish - every component is a canvas for your imagination. With unique product codes for each element, you can craft a lamp that resonates perfectly with your taste and style.

Triangle Diffuser Shape in Matte Black

Cylindrical Diffuser Shape in Matte White