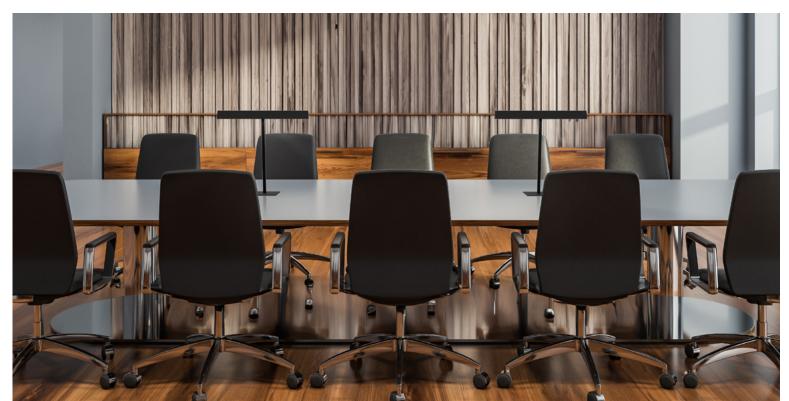

### Best in Multiples

When displayed in multiples, these lamps create a cohesive and visually striking aesthetic, enhancing the ambiance of hospitality locations, libraries, and public spaces. The more you require, the more you can tailor each lamp to fit your specific project needs.

For those seeking even further personalization, we're here to help. Share your product requirements and project quantity with us, and we'll tailor options to meet your specific needs. Customize your lamps with features such as adjustable tilting options for altering light angles, alternative screen types like microprismatic instead of opal, a variety of RAL colors upon request, customizable base shapes, and more.