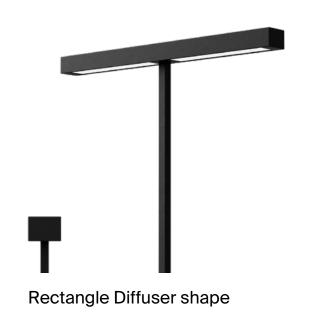

## Customization In Modular Design

Unleash your design prowess with our modular system, putting you in command of the creative process.

From the diffuser shape, color, bolt-down options, and finish - every component is a canvas for your imagination. With unique product codes for each element, you can craft a lamp that resonates perfectly with your taste and style.