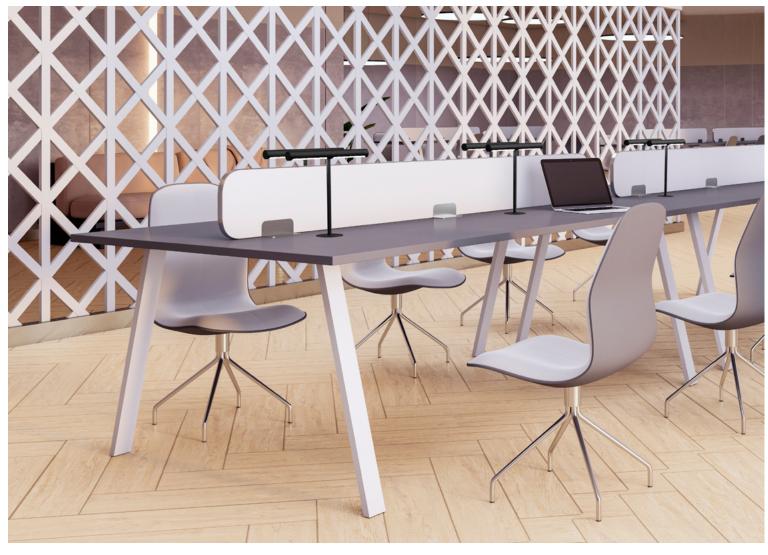

### Recommended Applications

Picture academic institutions coming alive with focused study areas, libraries transformed into inviting reading spaces, and airport lounges exuding sophistication. Shared office spaces boast personalized workstations, public locations radiate with artistic flair, and healthcare communal areas provide a calming atmosphere.

In academic settings, stability is paramount to prevent accidental knocks. In hospitality, secure installations ensure a lasting impression, while restaurants benefit from a consistent and safe lighting solution. Public spaces thrive with added durability, making Elle modular lamps the ideal choice for every unique application.