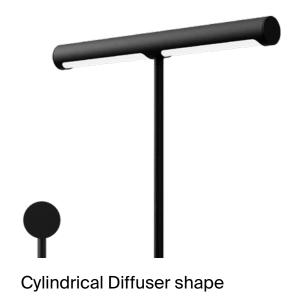

## Customization In Modular Design

Unleash your design prowess with our modular system, putting you in command of the creative process.

From the diffuser shape, color, bolt-down options, and finish - every component is a canvas for your imagination. With unique product codes for each element, you can craft a lamp that resonates perfectly with your taste and style.

Triangle Diffuser Shape in Matte Black

Cylindrical Diffuser Shape in Matte White