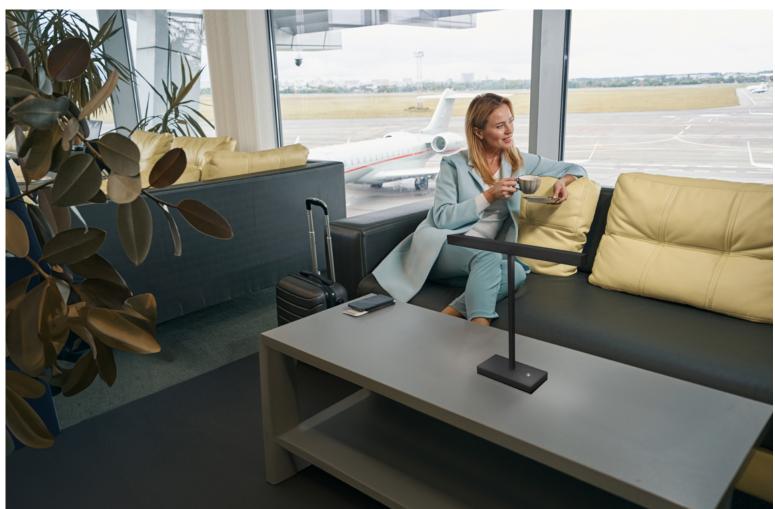

### Recommended Applications

Picture academic institutions coming alive with focused study areas, libraries transformed into inviting reading spaces, and airport lounges exuding sophistication. Shared office spaces boast personalized workstations, public locations radiate with artistic flair, and healthcare communal areas provide a calming atmosphere.

In academic settings, stability is paramount to prevent accidental knocks. In hospitality, secure installations ensure a lasting impression, while restaurants benefit from a consistent and safe lighting solution. Public spaces thrive with added durability, making Elle modular lamps the ideal choice for every unique application.

Waiting Room

Airport

Meeting Room

Hotel

Library