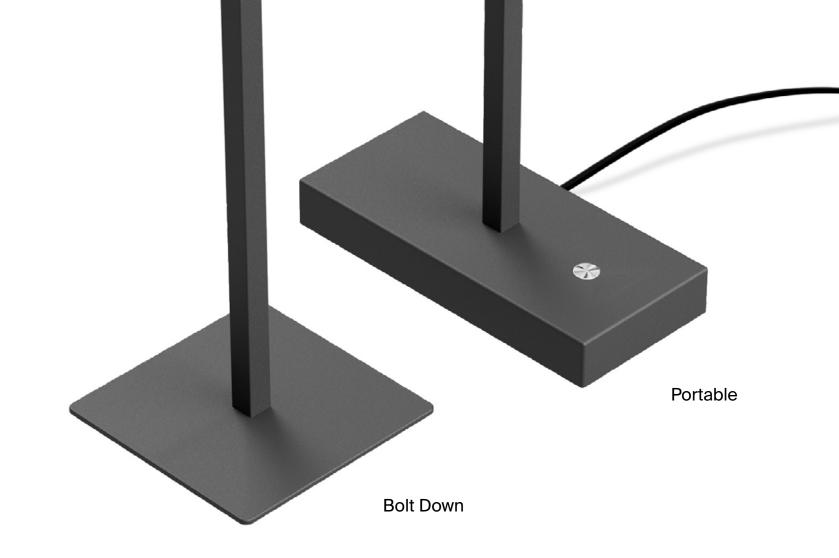

## Customization In Modular Design

Unleash your design prowess with our modular system, putting you in command of the creative process.

From the diffuser shape, color, bolt-down options, and finish - every component is a canvas for your imagination. With unique product codes for each element, you can craft a lamp that resonates perfectly with your taste and style.

In academic settings, stability is paramount to prevent accidental knocks. In hospitality, secure installations ensure a lasting impression, while restaurants benefit from a consistent and safe lighting solution. Public spaces thrive with added durability, making Elle modular lamps the ideal choice for every unique application.

For those seeking even further personalization, we're here to help. Share your product requirements and project quantity with us, and we'll tailor options to meet your specific needs. Customize your lamps with features such as adjustable tilting options for altering light angles, alternative screen types like microprismatic instead of opal, a variety of RAL colors upon request, customizable base shapes, and more.