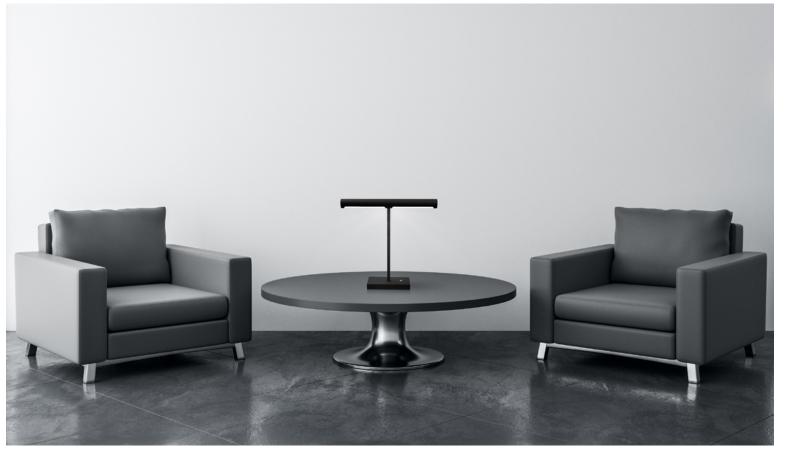

### Best in Multiples

When displayed in multiples, these lamps create a cohesive and visually striking aesthetic, enhancing the ambiance of hospitality locations, libraries, and public spaces. The more you require, the more you can tailor each lamp to fit your specific project needs.

For those seeking even further personalization, we're here to help. Share your product requirements and project quantity with us, and we'll tailor options to meet your specific needs. Customize your lamps with features such as adjustable tilting options for altering light angles, alternative screen types like microprismatic instead of opal, a variety of RAL colors upon request, customizable base shapes, and more.