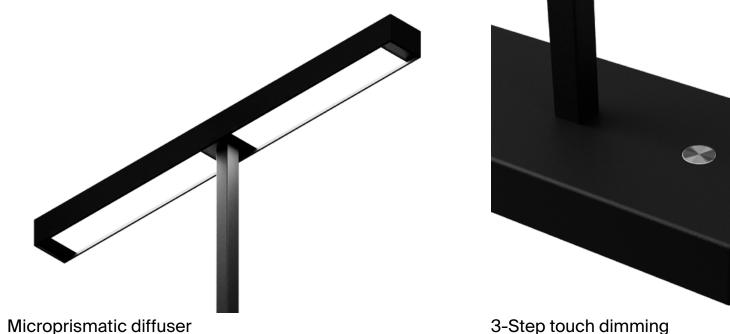

## Customization In Modular Design

Unleash your design prowess with our modular system, putting you in command of the creative process.

From the diffuser shape, color, bolt-down options, and finish - every component is a canvas for your imagination. With unique product codes for each element, you can craft a lamp that resonates perfectly with your taste and style.

### Configuration Examples

Witness how these modular lamps seamlessly integrate into diverse spaces, turning ordinary environments into extraordinary ones.

Explore the boundless versatility and customize these configurations to fit any space, ensuring your personal touch is imprinted in every design.