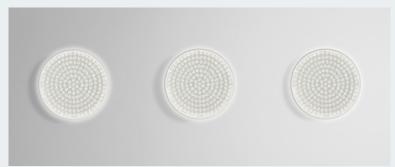

The KORONA FRAME is a design element in which the diffuser is set back 15mm into the light fitting, illuminating the colored edges visible at the sides.

→ 2700K/3000K/3500K/4000K

→ 04 diffuser options:

→ IP20 S

PMMA - Opal; Micro-Prism; Sparkling Secret; Vintage Industrial.

https://unsplash.com/photos/A5F1LwVwewl

https://the-clayprofessor.tumblr.com/post/53928495121/organic-and-yet-clean-lined-works-by-leora/amp