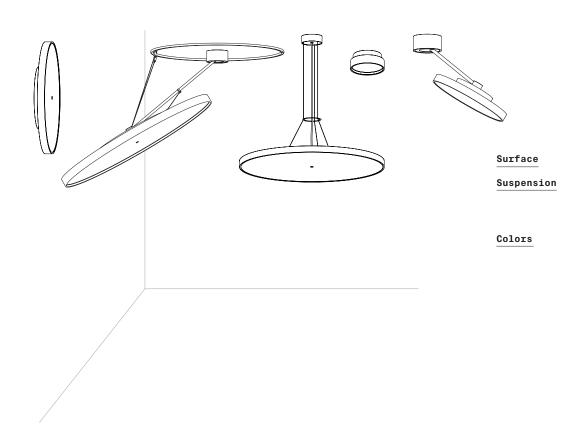

07" | 015" | 022" | 033" | 043"

Ø7" | Ø15" | Ø22" | Ø33" | Ø43"

(all sizes are using approximate measurements)

sparkling silver

black velvet

Crystal white

creamy

hampton bay

The KORONA FRAME is a design element in which the diffuser is set back 15mm into the light fitting, illuminating the colored edges visible at the sides.

→ 2700K/3000K/3500K/4000K

→ 04 diffuser options:

→ IP20 S