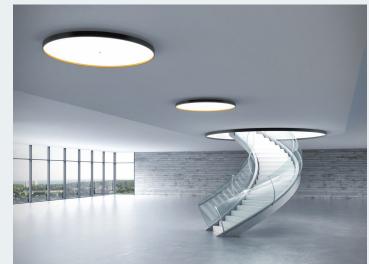

ZANEEN

Product Sign Diva

Partner Prolicht

Country Austria

Division
Architectural

Notes

Features

A complete family of the classic architectural disks, Sign Diva plays with various sizes, in classic or unconventional arrangements.

The wide range of sizes and variants in the Sign family prove their strengths in large-scale projects, while also conveying a sense of belonging perfect for a variety of applications. In playing with various sizes and arrangements, Sign Diva becomes a formative architectural element that provides flair and stimulation for guests. All the lamps can be finished in one of 29 standard color finish options.