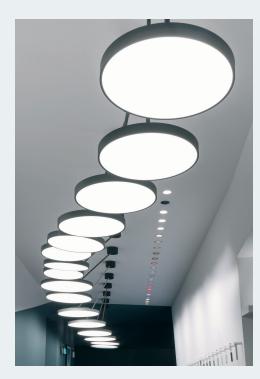

ZANEEN

Product Sign Diva

Partner Prolicht

Country Austria

Division
Architectural

Notes

Features

A complete family of the classic architectural disks, Sign Diva plays with various sizes, in classic or unconventional arrangements.

The wide range of sizes and variants in the Sign family prove their strengths in large-scale projects, while also conveying a sense of belonging perfect for a variety of applications. In playing with various sizes and arrangements, Sign Diva becomes a formative architectural element that provides flair and stimulation for guests. All the lamps can be finished in one of 29 standard color finish options.

07" | 015" | 022" | 033" | 043"

Ø7" | Ø15" | Ø22" | Ø33" | Ø43"

(all sizes are using approximate measurements)

sparkling silver

black velvet

Crystal white

creamy

hampton bay