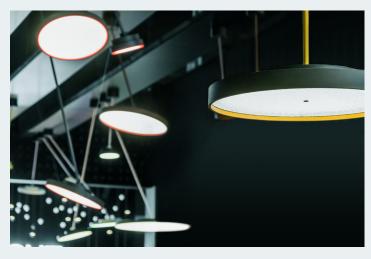

The KORONA FRAME is a design element in which the diffuser is set back 15mm into the light fitting, illuminating the colored edges visible at the sides.

→ 2700K/3000K/3500K/4000K

→ 04 diffuser options:

→ IP20 S

PMMA - Opal; Micro-Prism; Sparkling Secret; Vintage Industrial.

https://unsplash.com/photos/A5F1LwVwewl

https://the-clayprofessor.tumblr.com/post/53928495121/organic-and-yet-clean-lined-works-by-leora/amp