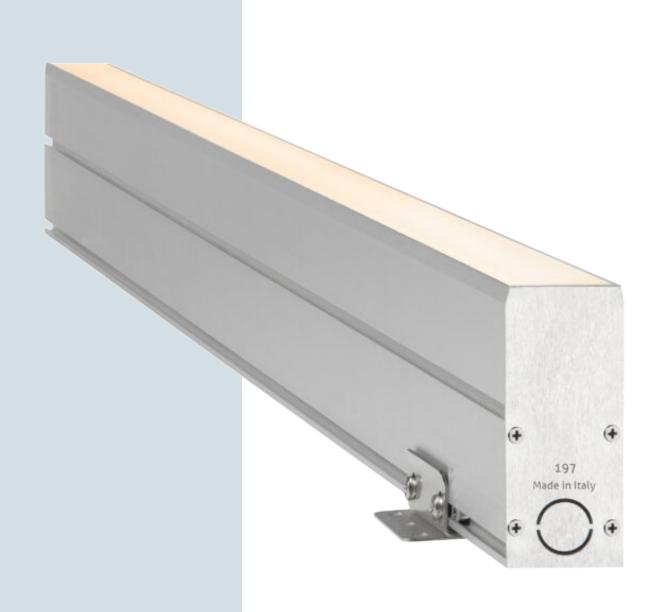

### Slash

This wall washing and wall grazing linear luminaire has a choice of beam spreads, color temperatures options, and technical features to solve the most demanding exterior applications.

Fill the walls with light, and give facades an extra design element at night.

## Finest technology and excellence in performance - all in a single product.

**Slash** is made of extruded high-quality anticorodal hard-anodized aluminum, and is designed for outdoor in-ground or surface mounted applications. With a 6mm tempered glass (drive-over), 4 different lengths (305mm, 592mm, 879mm and 1166mm) and multiple color temperatures, Slash defines wallwash to perfection.

The internal optical system is tiltable +/20° from the outside of the fixture with a
dedicated knob to minimize light pollution
and optimize the light effect. This adjustment
can be done without opening the fixture with
no risk of breaking the IP67 seal.