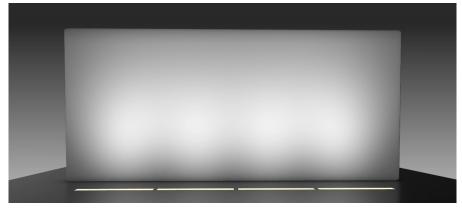

## Four different optics deliver elegant and precise illumination, from a smooth wall glazer to discreet beams.

Glare control is further enhanced by the unique linear anti-glare louvre, which is especially designed for wall washing and grazing applications and provides exceptional uniformity.

10° Wall glazer

12°x 32° Wall washer

28° Projector

40° Projector

For the surface mount, the adjustable brackets provide a great range of ways to position the fixture according to your project needs.