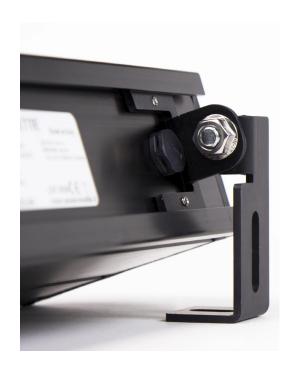

The internal optical system is tiltable +/20° from the outside of the fixture with a
dedicated knob to minimize light pollution
and optimize the light effect. This adjustment
can be done without opening the fixture with
no risk of breaking the IP67 seal.

10° Wall glazer

12°x 32° Wall washer

28° Projector

40° Projector

For the surface mount, the adjustable brackets provide a great range of ways to position the fixture according to your project needs.