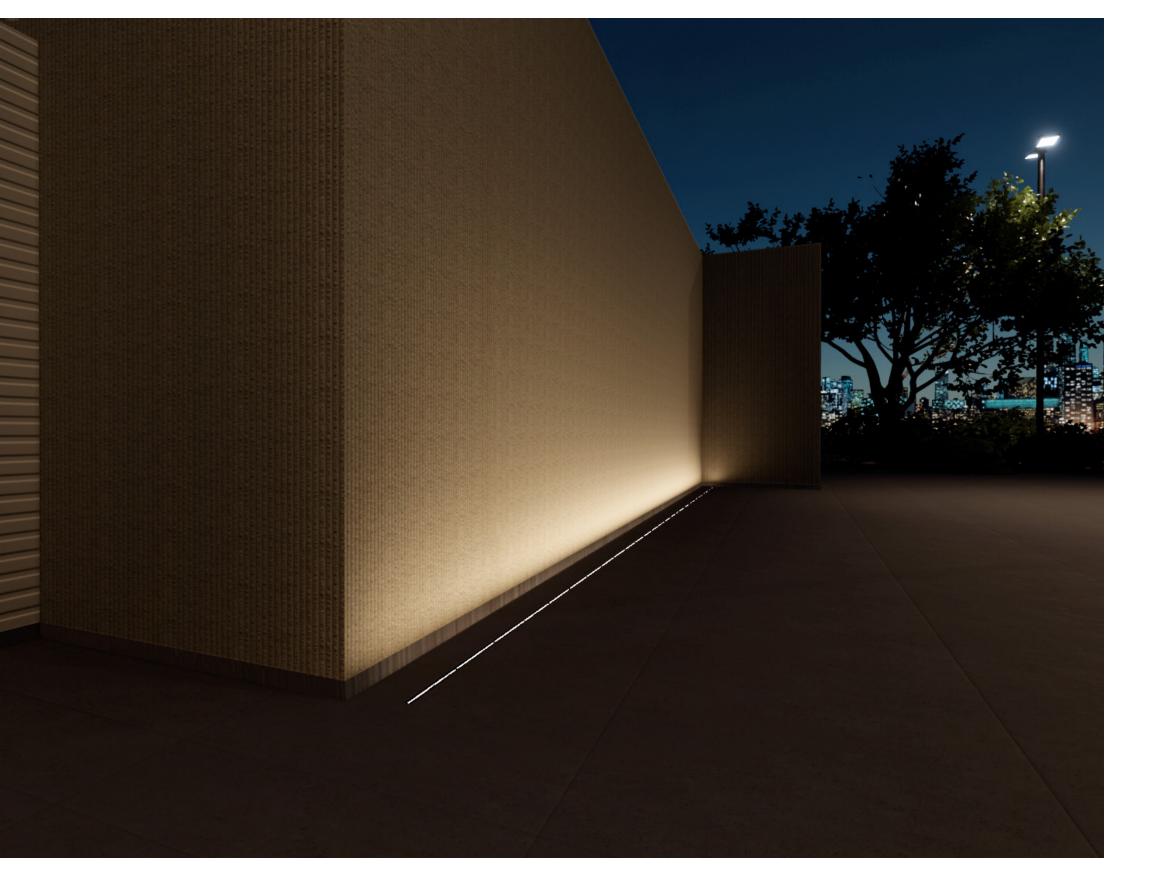

Bring exterior lighting to the next level and create value in every surface with continuous lines of light.

# Let the light shine with no interruptions.

Ranger 30 is designed to allow multiple units to be placed end-to-end to produce continuous illumination without disruption.

Experience no obstacles with a wide range of installation settings.