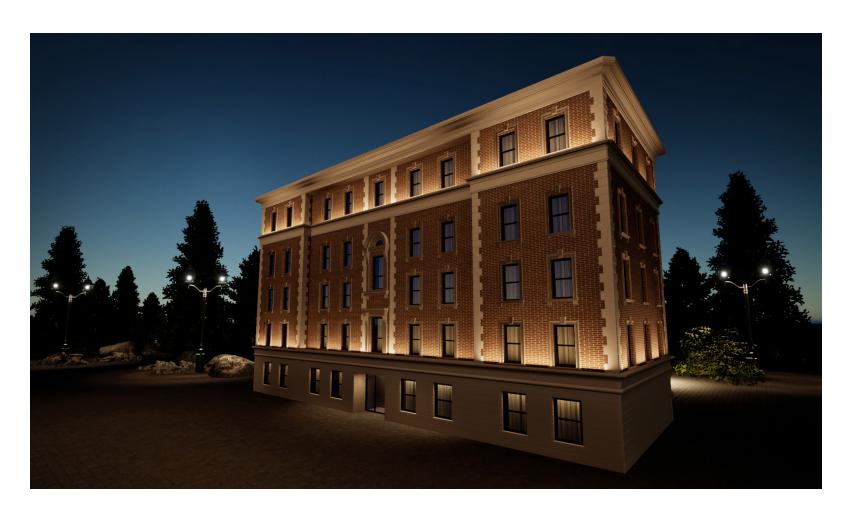

### Slash

This wall washing and wall grazing linear luminaire has a choice of beam spreads, color temperatures options, and technical features to solve the most demanding exterior applications.

Fill the walls with light, and give facades an extra design element at night.

## Finest technology and excellence in performance - all in a single product.

**Slash** is made of extruded high-quality anticorodal hard-anodized aluminum, and is designed for outdoor in-ground or surface mounted applications. With a 6mm tempered glass (drive-over), 4 different lengths (305mm, 592mm, 879mm and 1166mm) and multiple color temperatures, Slash defines wallwash to perfection.

## Four different optics deliver elegant and precise illumination, from a smooth wall glazer to discreet beams.

Glare control is further enhanced by the unique linear anti-glare louvre, which is especially designed for wall washing and grazing applications and provides exceptional uniformity.