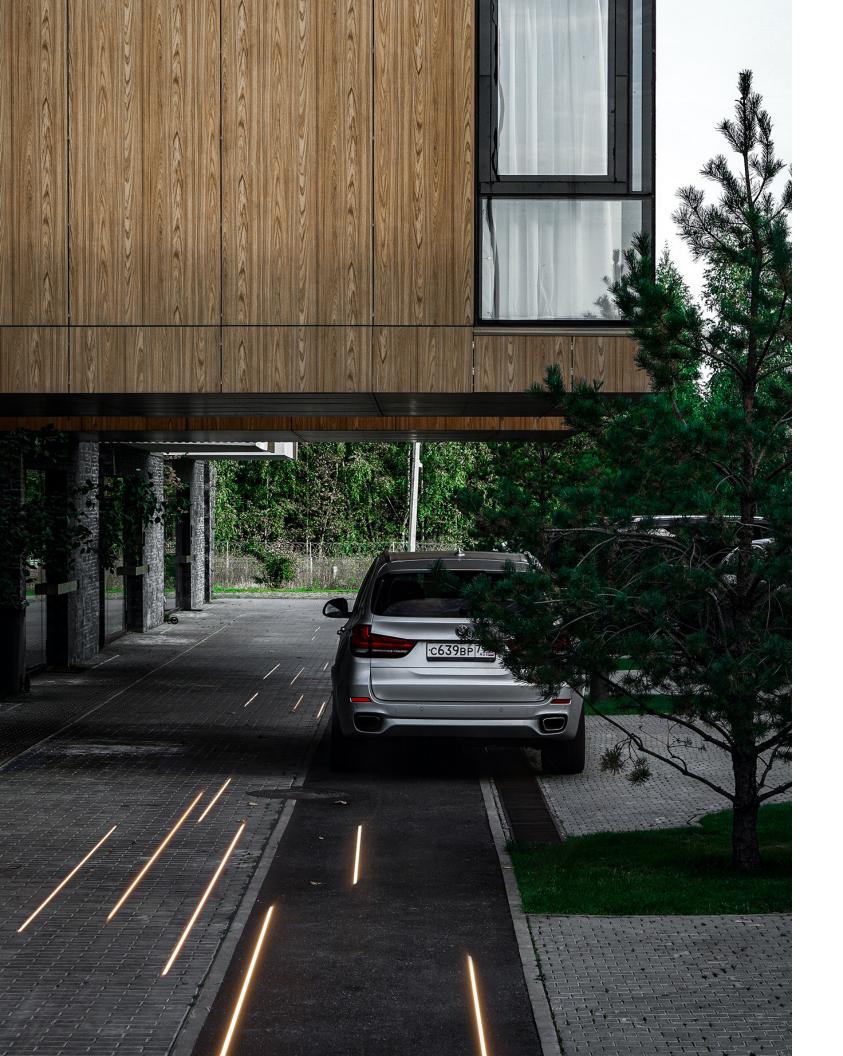

### Ranger 30

IP 67 rated in-grade, drive over, recessed linear luminaire designed to allow multiple units to be place end-to-end to produce a continuous illumination.

This dedicated plug and play cable system caters to an easy, fast and safe installation.

Bring exterior lighting to the next level and create value in every surface with continuous lines of light.

### One profile with unlimited creative possibilities.

**Ranger 30** is a flexible and durable IP67 in-ground drive-over recessed linear light, available in three different length options (510mm, 1010mm, 2010mm), and a slim width of only 30mm.

# Let the light shine with no interruptions.

Ranger 30 is designed to allow multiple units to be placed end-to-end to produce continuous illumination without disruption.

Experience no obstacles with a wide range of installation settings.