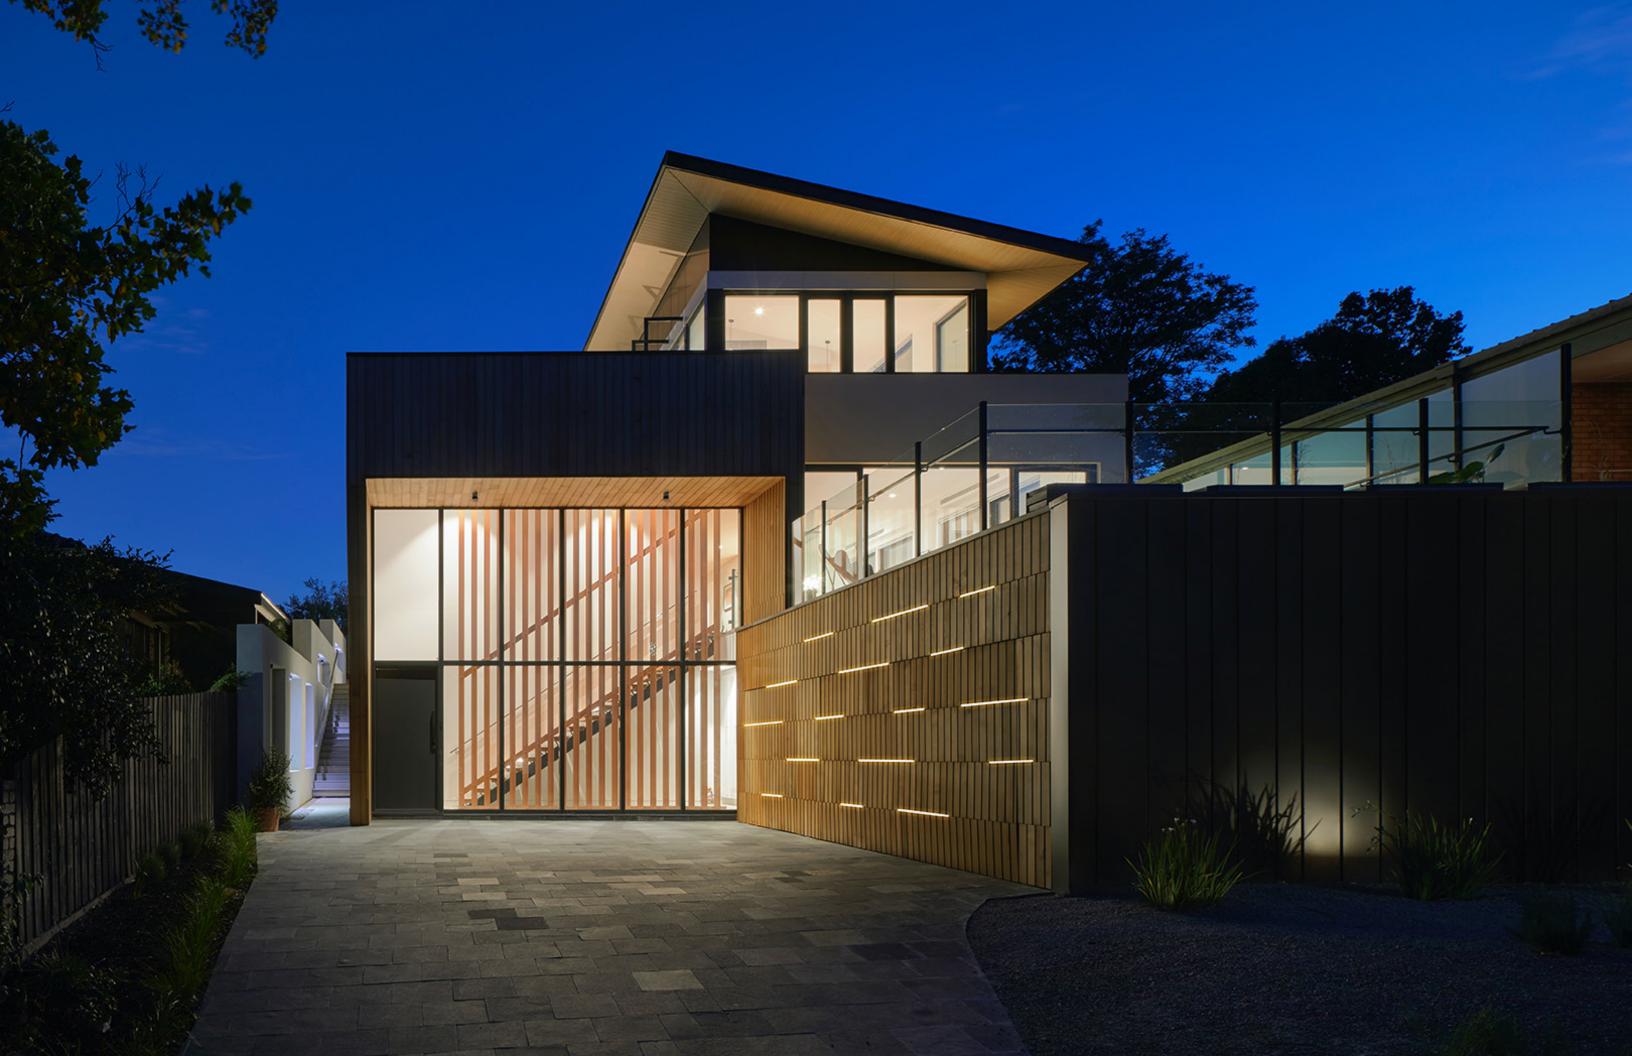

### Slash

This wall washing and wall grazing linear luminaire has a choice of beam spreads, color temperatures options, and technical features to solve the most demanding exterior applications.

Fill the walls with light, and give facades an extra design element at night.

## Facade lighting made easy.