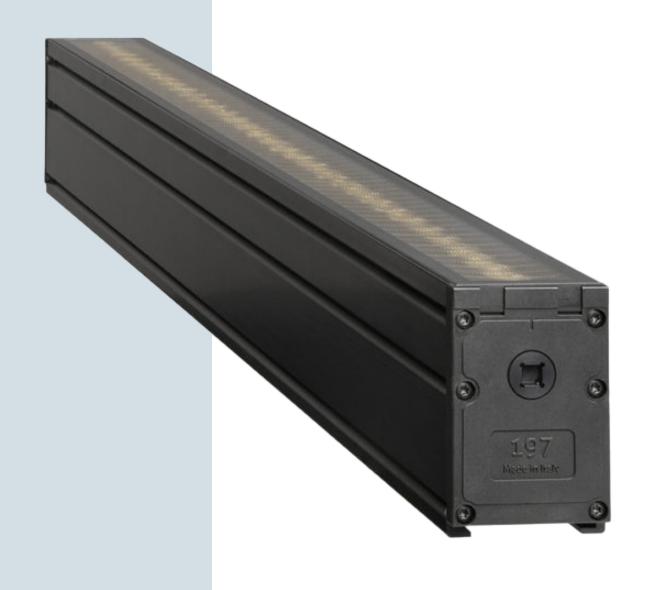

### Slash

This wall washing and wall grazing linear luminaire has a choice of beam spreads, color temperatures options, and technical features to solve the most demanding exterior applications.

Fill the walls with light, and give facades an extra design element at night.

## Finest technology and excellence in performance - all in a single product.

**Slash** is made of extruded high-quality anticorodal hard-anodized aluminum, and is designed for outdoor in-ground or surface mounted applications. With a 6mm tempered glass (drive-over), 4 different lengths (305mm, 592mm, 879mm and 1166mm) and multiple color temperatures, Slash defines wallwash to perfection.