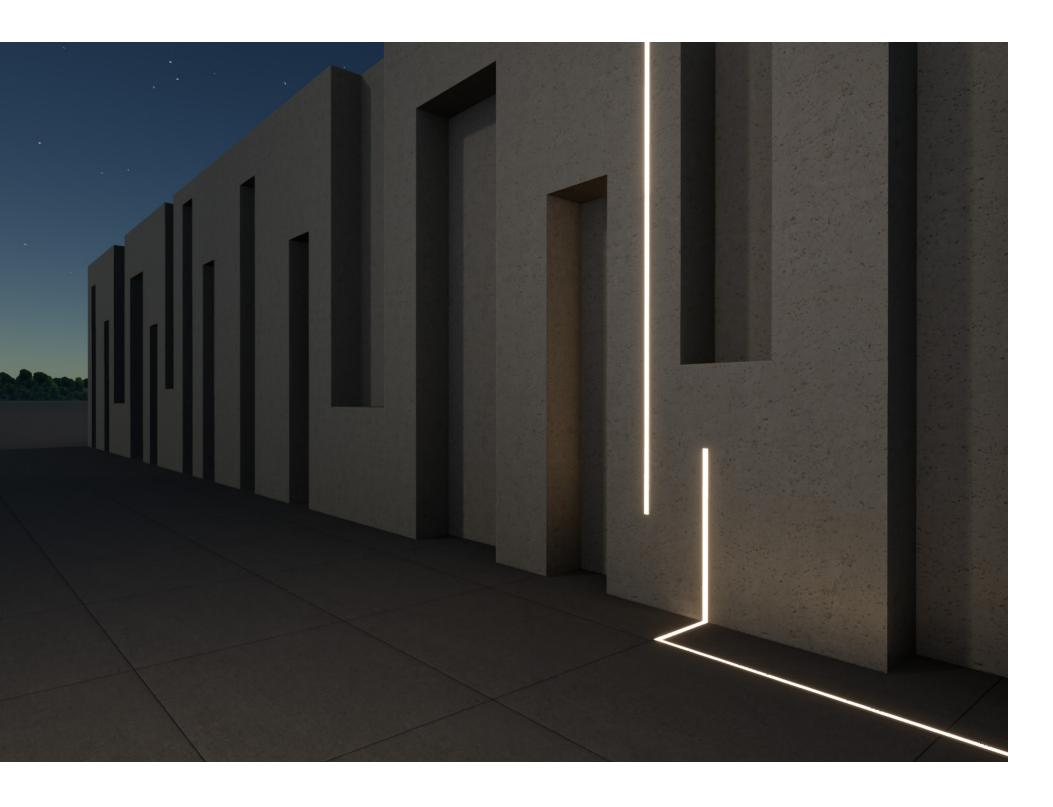

### Slash

This wall washing and wall grazing linear luminaire has a choice of beam spreads, color temperatures options, and technical features to solve the most demanding exterior applications.

Fill the walls with light, and give facades an extra design element at night.

## Four different optics deliver elegant and precise illumination, from a smooth wall glazer to discreet beams.

Glare control is further enhanced by the unique linear anti-glare louvre, which is especially designed for wall washing and grazing applications and provides exceptional uniformity.

## Facade lighting made easy.