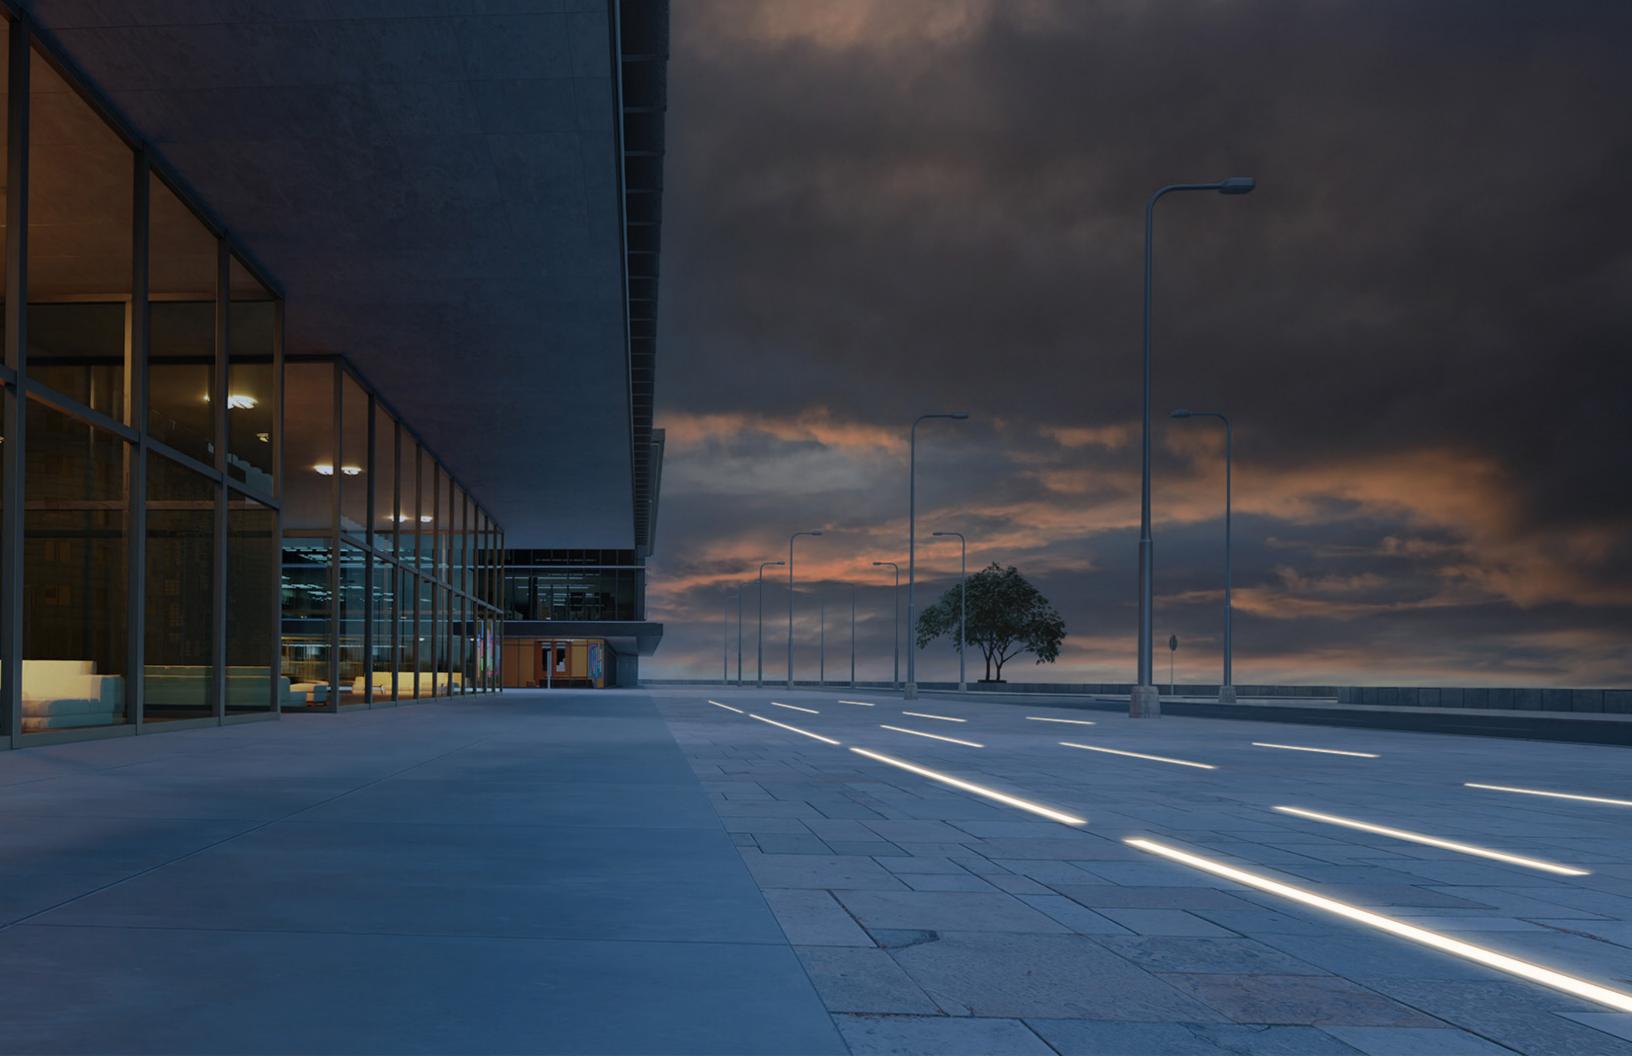

### Ranger 30

IP 67 rated in-grade, drive over, recessed linear luminaire designed to allow multiple units to be place end-to-end to produce a continuous illumination.

This dedicated plug and play cable system caters to an easy, fast and safe installation.

Bring exterior lighting to the next level and create value in every surface with continuous lines of light.

# Let the light shine with no interruptions.

Ranger 30 is designed to allow multiple units to be placed end-to-end to produce continuous illumination without disruption.

Experience no obstacles with a wide range of installation settings.