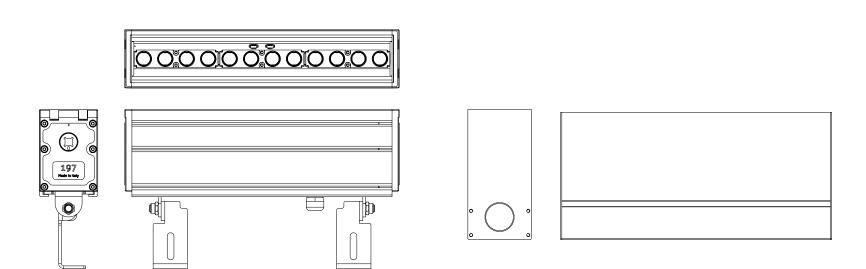

## Finest technology and excellence in performance - all in a single product.

**Slash** is made of extruded high-quality anticorodal hard-anodized aluminum, and is designed for outdoor in-ground or surface mounted applications. With a 6mm tempered glass (drive-over), 4 different lengths (305mm, 592mm, 879mm and 1166mm) and multiple color temperatures, Slash defines wallwash to perfection.

10° Wall glazer

12°x 32° Wall washer

28° Projector

40° Projector

For the surface mount, the adjustable brackets provide a great range of ways to position the fixture according to your project needs.