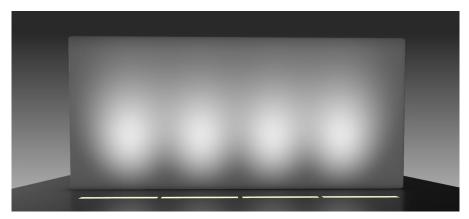

## Four different optics deliver elegant and precise illumination, from a smooth wall glazer to discreet beams.

Glare control is further enhanced by the unique linear anti-glare louvre, which is especially designed for wall washing and grazing applications and provides exceptional uniformity.

10° Wall glazer

12°x 32° Wall washer

28° Projector

40° Projector

For the surface mount, the adjustable brackets provide a great range of ways to position the fixture according to your project needs.