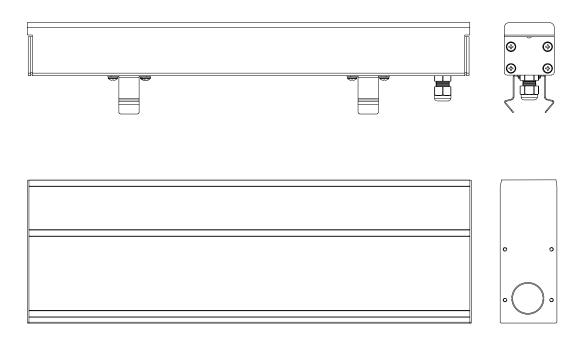

## Finest technology and excellence in performance - all in a single product.

**Slash** is made of extruded high-quality anticorodal hard-anodized aluminum, and is designed for outdoor in-ground or surface mounted applications. With a 6mm tempered glass (drive-over), 4 different lengths (305mm, 592mm, 879mm and 1166mm) and multiple color temperatures, Slash defines wallwash to perfection.

10° Wall glazer

12°x 32° Wall washer

28° Projector

40° Projector

For the surface mount, the adjustable brackets provide a great range of ways to position the fixture according to your project needs.