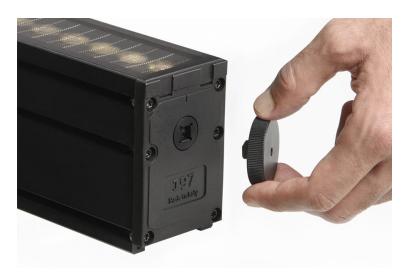

The internal optical system is tiltable +/20° from the outside of the fixture with a
dedicated knob to minimize light pollution
and optimize the light effect. This adjustment
can be done without opening the fixture with
no risk of breaking the IP67 seal.