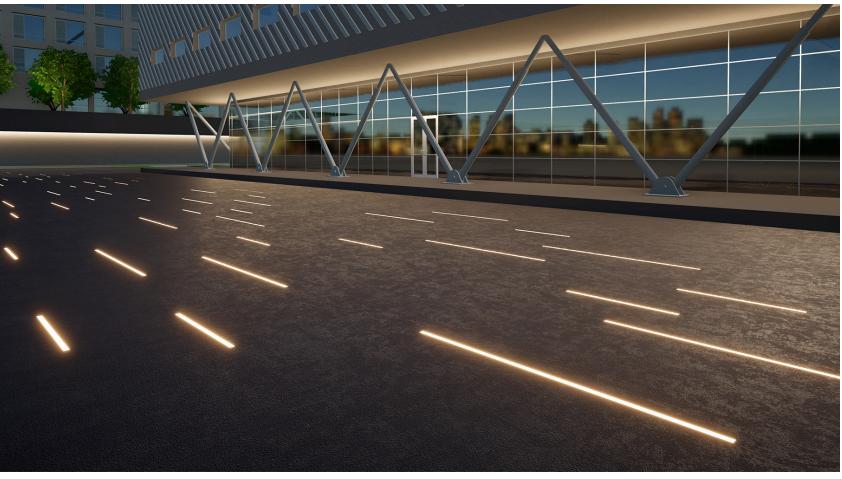

### Slash

This wall washing and wall grazing linear luminaire has a choice of beam spreads, color temperatures options, and technical features to solve the most demanding exterior applications.

Fill the walls with light, and give facades an extra design element at night.

## Finest technology and excellence in performance - all in a single product.

**Slash** is made of extruded high-quality anticorodal hard-anodized aluminum, and is designed for outdoor in-ground or surface mounted applications. With a 6mm tempered glass (drive-over), 4 different lengths (305mm, 592mm, 879mm and 1166mm) and multiple color temperatures, Slash defines wallwash to perfection.

## Facade lighting made easy.