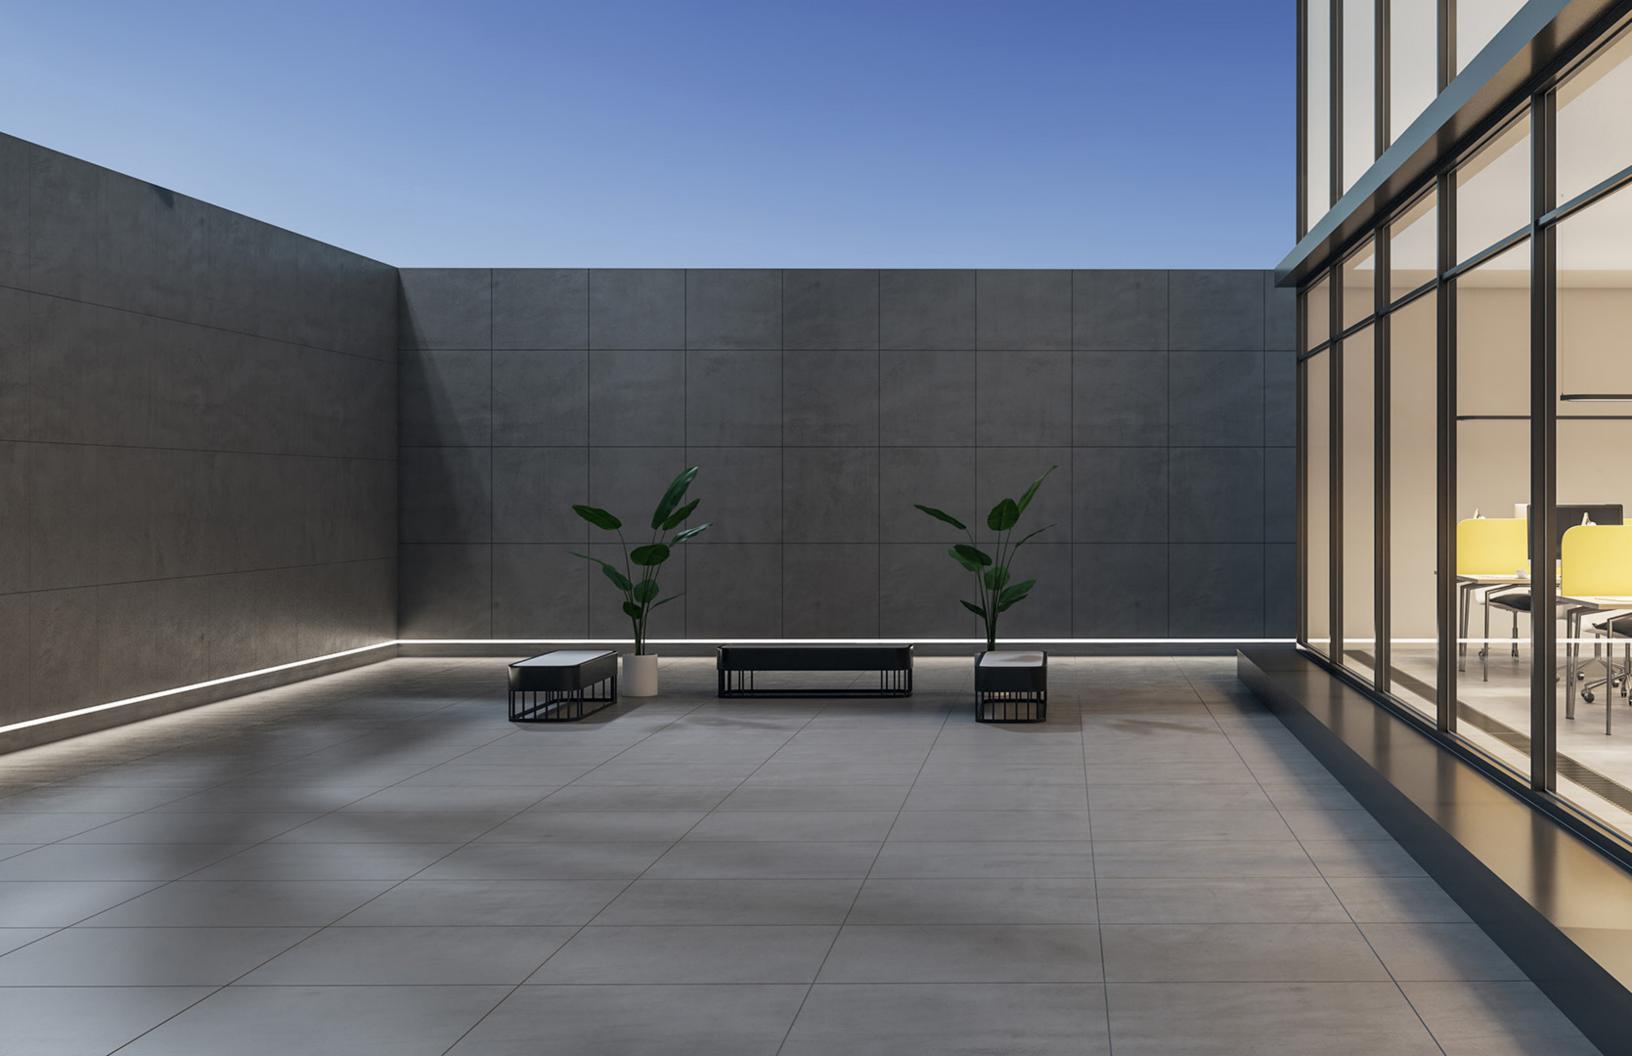

### Ranger 30

IP 67 rated in-grade, drive over, recessed linear luminaire designed to allow multiple units to be place end-to-end to produce a continuous illumination.

This dedicated plug and play cable system caters to an easy, fast and safe installation.

Bring exterior lighting to the next level and create value in every surface with continuous lines of light.

### One profile with unlimited creative possibilities.

**Ranger 30** is a flexible and durable IP67 in-ground drive-over recessed linear light, available in three different length options (510mm, 1010mm, 2010mm), and a slim width of only 30mm.

# Let the light shine with no interruptions.

Ranger 30 is designed to allow multiple units to be placed end-to-end to produce continuous illumination without disruption.

Experience no obstacles with a wide range of installation settings.