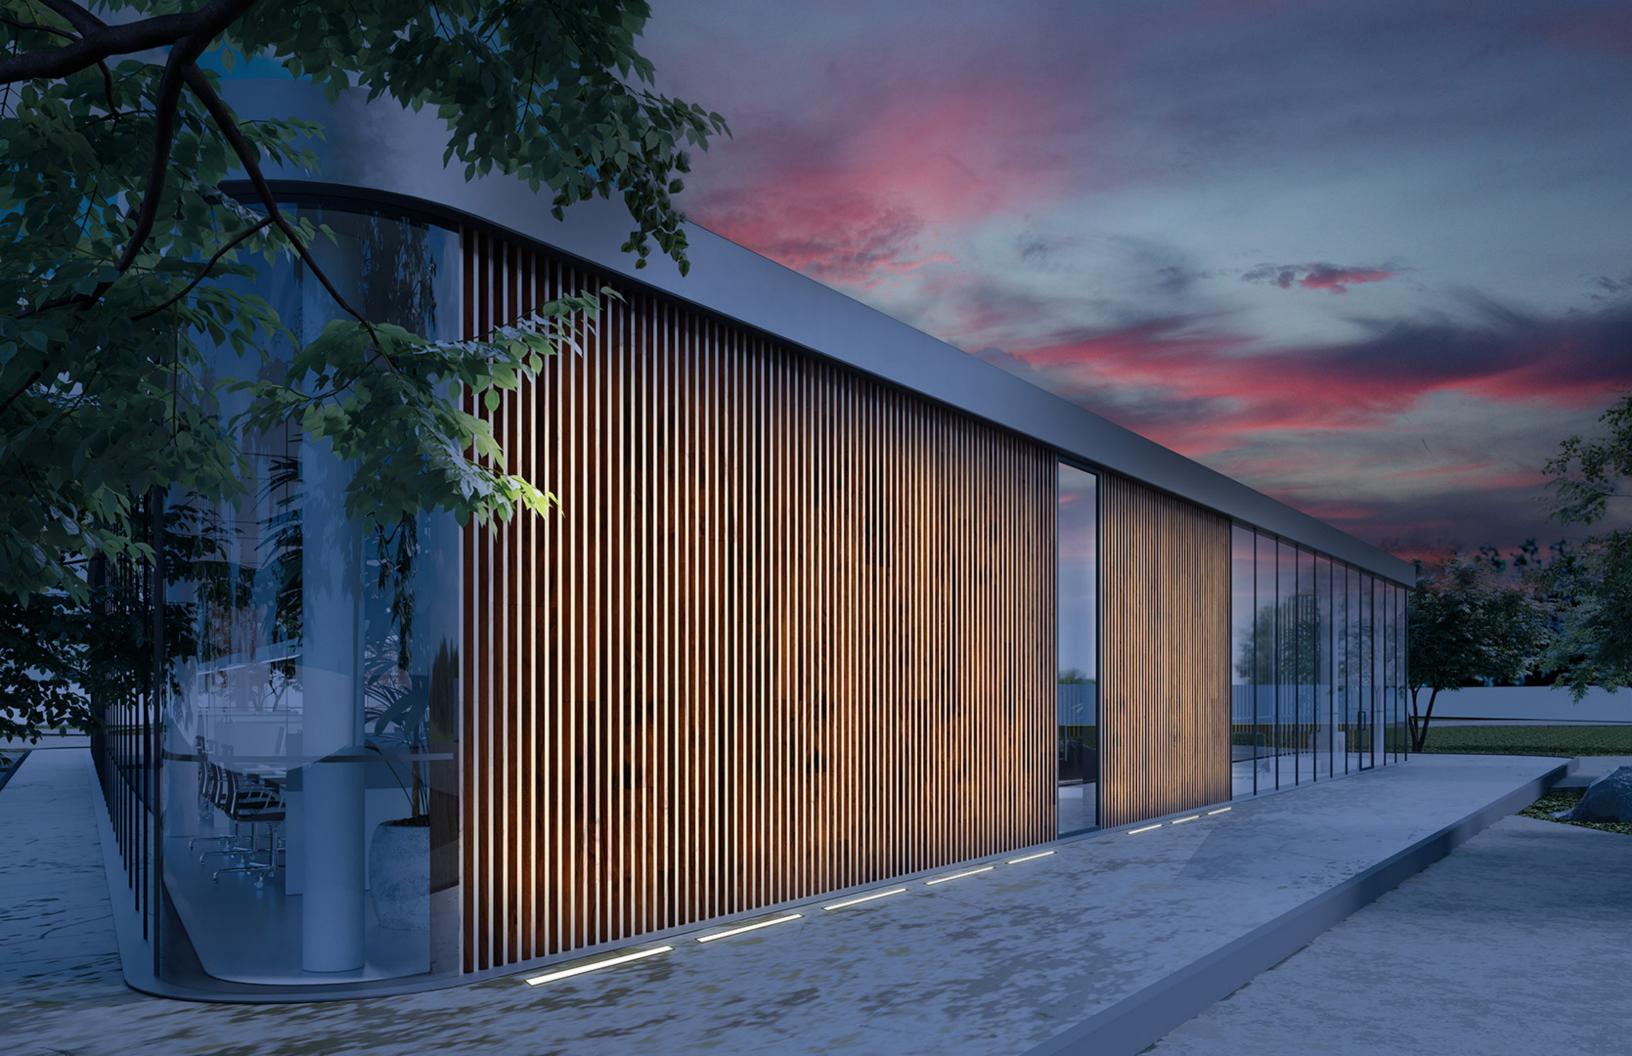

### Slash

This wall washing and wall grazing linear luminaire has a choice of beam spreads, color temperatures options, and technical features to solve the most demanding exterior applications.

Fill the walls with light, and give facades an extra design element at night.

## Finest technology and excellence in performance - all in a single product.

**Slash** is made of extruded high-quality anticorodal hard-anodized aluminum, and is designed for outdoor in-ground or surface mounted applications. With a 6mm tempered glass (drive-over), 4 different lengths (305mm, 592mm, 879mm and 1166mm) and multiple color temperatures, Slash defines wallwash to perfection.

## Facade lighting made easy.