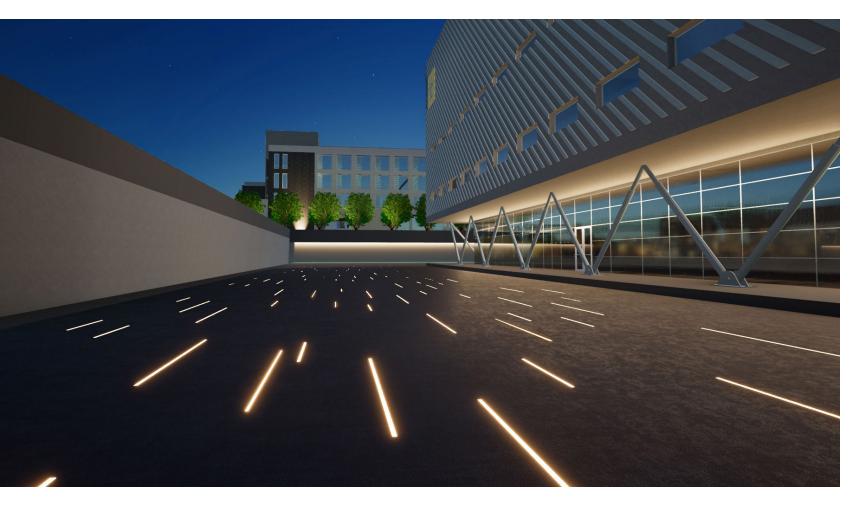

Bring exterior lighting to the next level and create value in every surface with continuous lines of light.

# Let the light shine with no interruptions.

Ranger 30 is designed to allow multiple units to be placed end-to-end to produce continuous illumination without disruption.

Experience no obstacles with a wide range of installation settings.