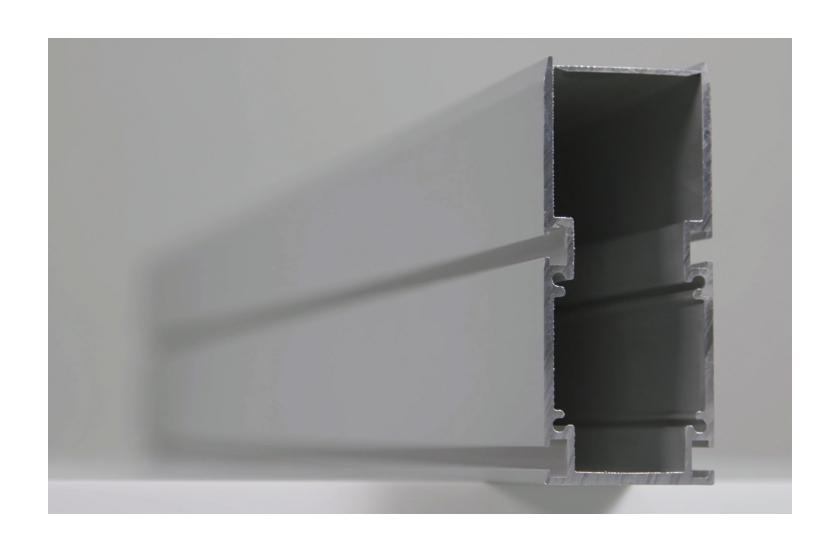

# Protection guaranteed in a fixture that excels in unique conditions.

The hard-anodized housing box is available for convenient ground installation. It has an aluminum cover to avoid deformation while installing and prevents dirt and concrete from coming inside.