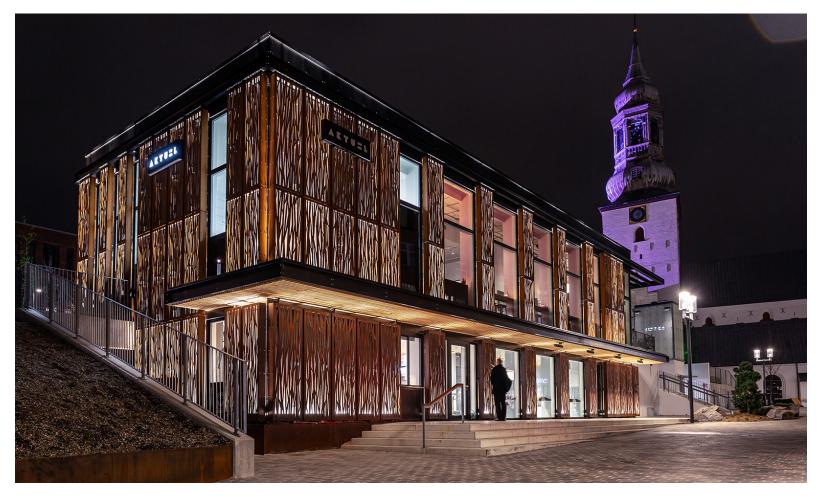

### Slash

This wall washing and wall grazing linear luminaire has a choice of beam spreads, color temperatures options, and technical features to solve the most demanding exterior applications.

Fill the walls with light, and give facades an extra design element at night.

## Four different optics deliver elegant and precise illumination, from a smooth wall glazer to discreet beams.

Glare control is further enhanced by the unique linear anti-glare louvre, which is especially designed for wall washing and grazing applications and provides exceptional uniformity.

## Facade lighting made easy.