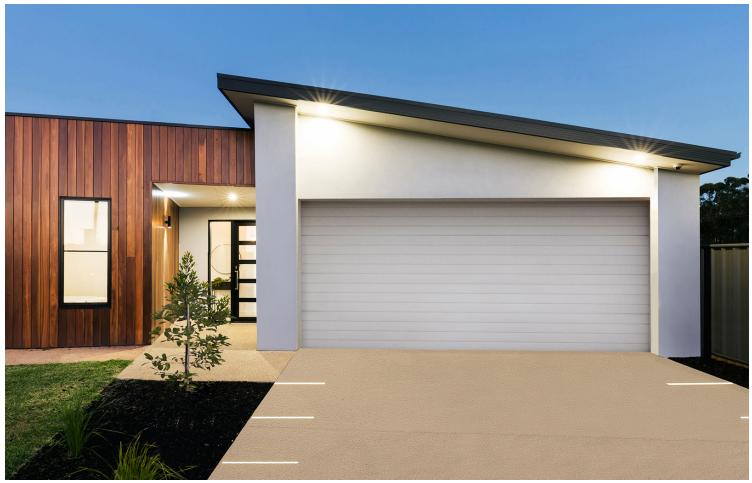

Bring exterior lighting to the next level and create value in every surface with continuous lines of light.

# Let the light shine with no interruptions.

Ranger 30 is designed to allow multiple units to be placed end-to-end to produce continuous illumination without disruption.

Experience no obstacles with a wide range of installation settings.