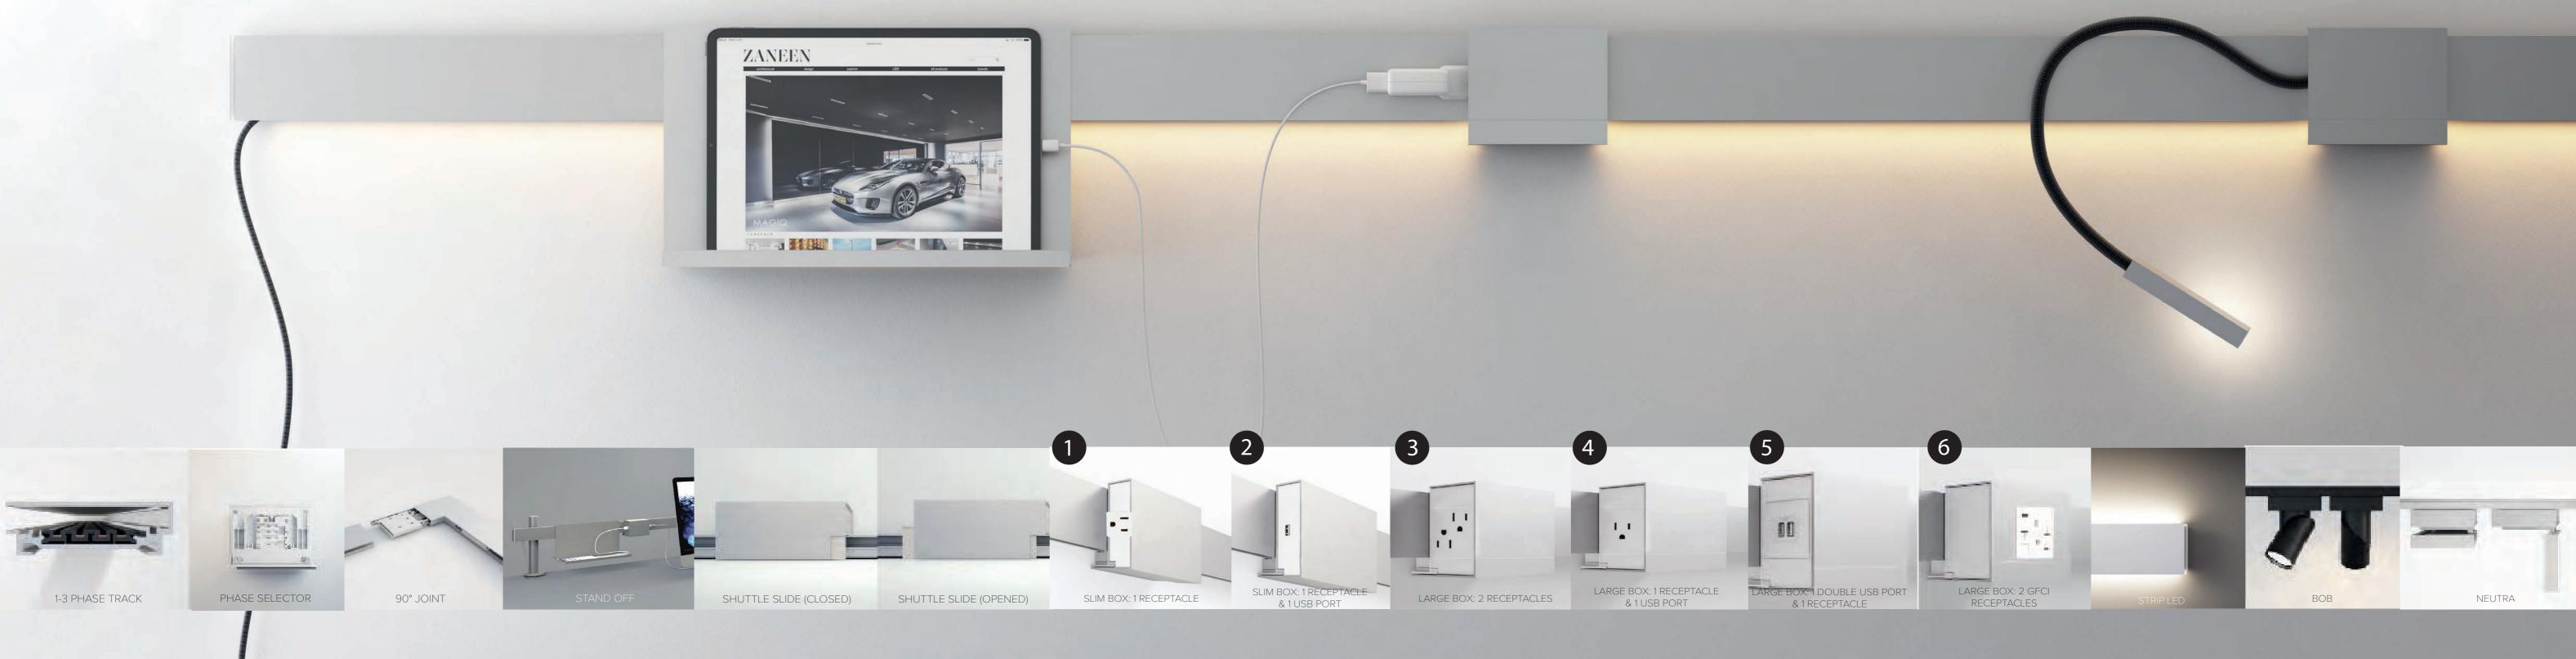

### NODO

NODO is an innovative track system that adds flexibility, eliminates constraints, multiplies possibilities and cuts costs. NODO system is equipped with track lights, electrical receptacles, USB connections, and non-electrified accessories, which can all be repositioned wherever and whenever you want. The backlit 3-circuit track is customizable in length and can be run to any area of the room with the use of 90° joints and Smart-ON quick connectors, freeing your lighting design from any electrical constraints.

#### CONFIGURE YOUR SYSTEM

- □ Choose the track length: 150 cm (59"), 200 cm (79"), 250 cm (98")
- ☐ Choose the number of circuits: 1 phase, 2 phase, 3 phase
- ☐ Choose the finish: Anodized, Black, White □ Custom: 3M™ DI-NOC™ Architectural Finishes; RAL Colors
- ☐ Choose the electrical connection: hardwire or plug in
- ☐ Alternative installations: ceiling mount, desk mount with stand offs, and suspension

#### YOU CAN ADD ACCESSORIES

- 12" Shelf: Anodized, Black, White, Custom: 3M™ DI-NOC™; RAL Colors
- □ Paper Towel Holder: Anodized, Black, White, Custom: 3M™ DI-NOC™; RAL Colors
- Set of 5 Transparent Hooks

#### ADD THE NODO BOX

- ☐ Choose the version:
- □ Slim box: 1 receptacle on both sides
  □ Slim box: 1 receptacle and 1 USB port
- □ Large box: 2 receptacles on one side 3
- □ Large box: 1 receptacle and 1 USB port 4
- □ Large box: 1 double USB port and 1 receptacle 5
- □ Large box: 2 GFCI receptacles 6
- ☐ Choose the finish: Anodized, Black, White □ Custom: 3M™ DI-NOC™ Architectural Finishes; RAL Colors

#### ADD A LIGHT

- ☐ For wall, choose from NUO LIGHT (reading lamp) and STRIP LED
- ☐ For NUO LIGHT, choose the side: right side or left side
- ☐ For ceiling, choose from BOB and NEUTRA
- ☐ Choose the finish: Anodized, Black, White

□ Custom: 3M<sup>™</sup> DI-NOC<sup>™</sup> Architectural Finishes; RAL Colors