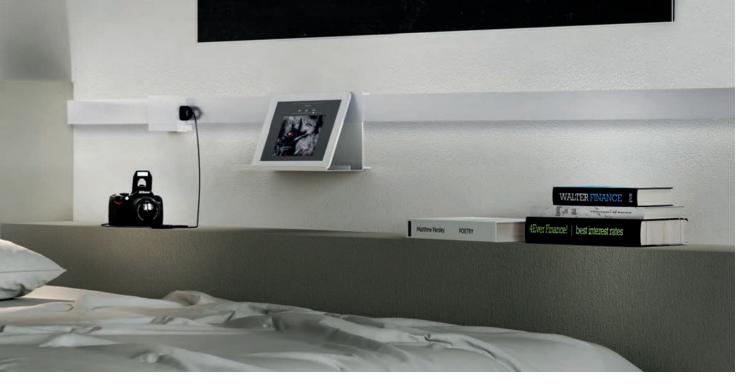

### NODO

NODO is an innovative track system that adds flexibility, eliminates constraints, multiplies possibilities and cuts costs. NODO system is equipped with track lights, electrical receptacles, USB connections, and non-electrified accessories, which can all be repositioned wherever and whenever you want. The backlit 3-circuit track is customizable in length and can be run to any area of the room with the use of 90° joints and Smart-ON quick connectors, freeing your lighting design from any electrical constraints.

#### YOU CAN ADD ACCESSORIES

- 12" Shelf: Anodized, Black, White, Custom: 3M™ DI-NOC™; RAL Colors
- □ Paper Towel Holder: Anodized, Black, White, Custom: 3M™ DI-NOC™; RAL Colors
- Set of 5 Transparent Hooks

#### ADD THE NODO BOX

- ☐ Choose the version:
- □ Slim box: 1 receptacle on both sides
  □ Slim box: 1 receptacle and 1 USB port
- □ Large box: 2 receptacles on one side 3
- □ Large box: 1 receptacle and 1 USB port 4
- □ Large box: 1 double USB port and 1 receptacle 5
- □ Large box: 2 GFCI receptacles 6
- ☐ Choose the finish: Anodized, Black, White □ Custom: 3M™ DI-NOC™ Architectural Finishes; RAL Colors