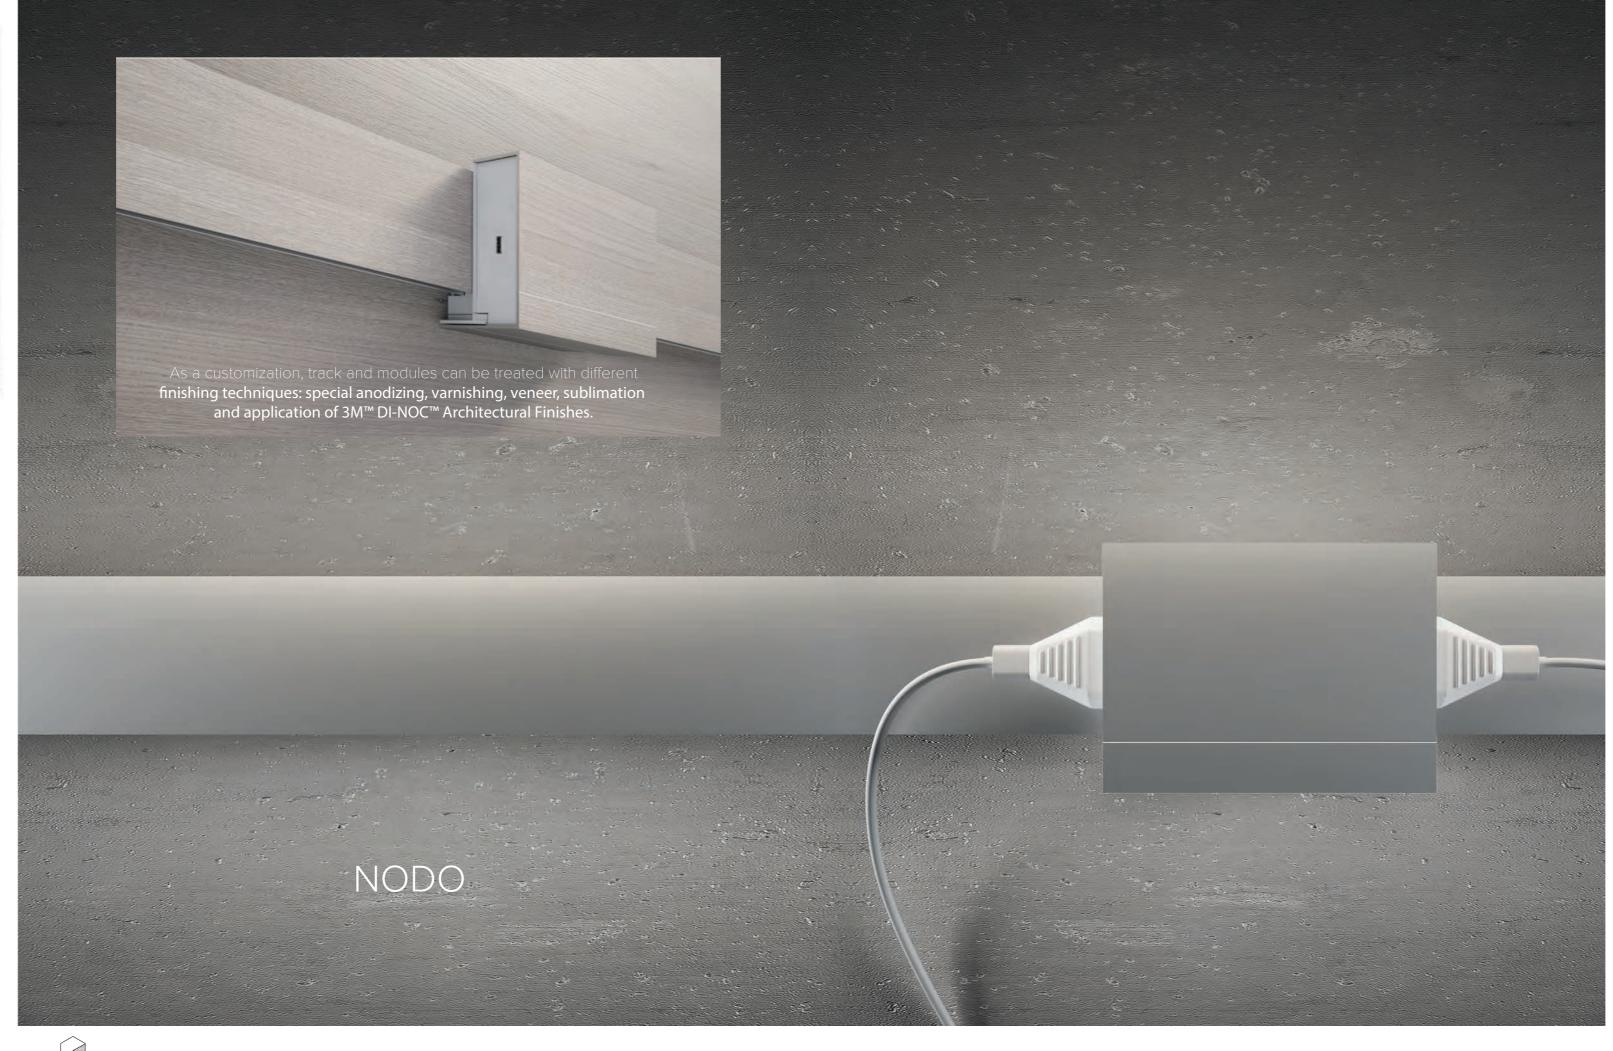

### NODO

NODO is an innovative track system that adds flexibility, eliminates constraints, multiplies possibilities and cuts costs. NODO system is equipped with track lights, electrical receptacles, USB connections, and non-electrified accessories, which can all be repositioned wherever and whenever you want. The backlit 3-circuit track is customizable in length and can be run to any area of the room with the use of 90° joints and Smart-ON quick connectors, freeing your lighting design from any electrical constraints.

#### CONFIGURE YOUR SYSTEM

- □ Choose the track length: 150 cm (59"), 200 cm (79"), 250 cm (98")
- ☐ Choose the number of circuits: 1 phase, 2 phase, 3 phase
- ☐ Choose the finish: Anodized, Black, White □ Custom: 3M™ DI-NOC™ Architectural Finishes; RAL Colors
- ☐ Choose the electrical connection: hardwire or plug in
- ☐ Alternative installations: ceiling mount, desk mount with stand offs, and suspension

#### ADD THE NODO BOX

- ☐ Choose the version:
- □ Slim box: 1 receptacle on both sides
  □ Slim box: 1 receptacle and 1 USB port
- □ Large box: 2 receptacles on one side 3
- □ Large box: 1 receptacle and 1 USB port 4
- □ Large box: 1 double USB port and 1 receptacle 5
- □ Large box: 2 GFCI receptacles 6
- ☐ Choose the finish: Anodized, Black, White □ Custom: 3M™ DI-NOC™ Architectural Finishes; RAL Colors