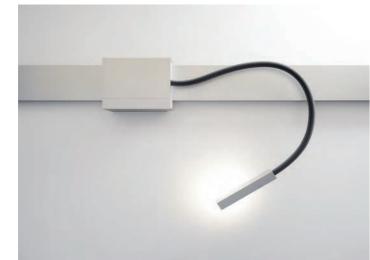

#### ADD A LIGHT

- ☐ For wall, choose from NUO LIGHT (reading lamp) and STRIP LED
- ☐ For NUO LIGHT, choose the side: right side or left side
- ☐ For ceiling, choose from BOB and NEUTRA
- ☐ Choose the finish: Anodized, Black, White