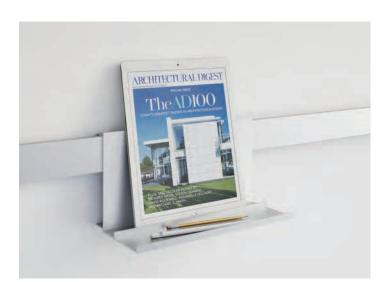

#### ADD A LIGHT

- ☐ For wall, choose from NUO LIGHT (reading lamp) and STRIP LED
- ☐ For NUO LIGHT, choose the side: right side or left side
- ☐ For ceiling, choose from BOB and NEUTRA
- ☐ Choose the finish: Anodized, Black, White