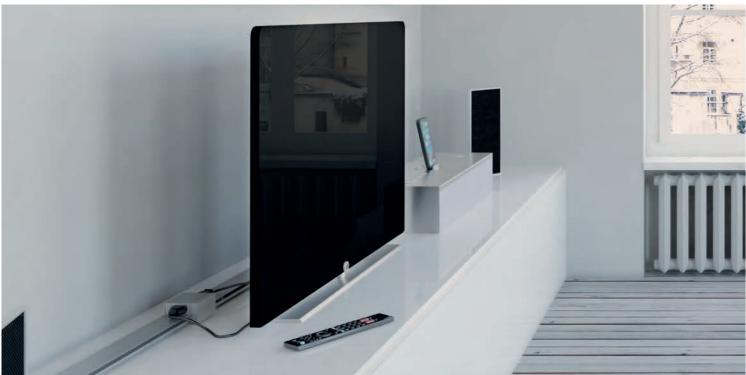

### NODO

NODO is an innovative track system that adds flexibility, eliminates constraints, multiplies possibilities and cuts costs. NODO system is equipped with track lights, electrical receptacles, USB connections, and non-electrified accessories, which can all be repositioned wherever and whenever you want. The backlit 3-circuit track is customizable in length and can be run to any area of the room with the use of 90° joints and Smart-ON quick connectors, freeing your lighting design from any electrical constraints.

#### YOU CAN ADD ACCESSORIES

- 12" Shelf: Anodized, Black, White, Custom: 3M™ DI-NOC™; RAL Colors
- □ Paper Towel Holder: Anodized, Black, White, Custom: 3M™ DI-NOC™; RAL Colors
- Set of 5 Transparent Hooks

#### ADD THE NODO BOX

- ☐ Choose the version:
- □ Slim box: 1 receptacle on both sides
  □ Slim box: 1 receptacle and 1 USB port
- □ Large box: 2 receptacles on one side 3
- □ Large box: 1 receptacle and 1 USB port 4
- □ Large box: 1 double USB port and 1 receptacle 5
- □ Large box: 2 GFCI receptacles 6
- ☐ Choose the finish: Anodized, Black, White □ Custom: 3M™ DI-NOC™ Architectural Finishes; RAL Colors