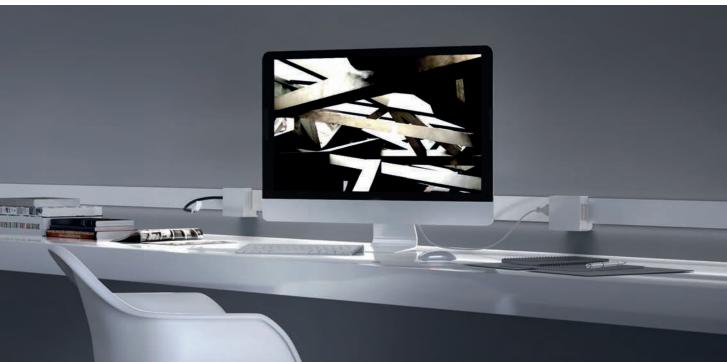

### NODO

NODO is an innovative track system that adds flexibility, eliminates constraints, multiplies possibilities and cuts costs. NODO system is equipped with track lights, electrical receptacles, USB connections, and non-electrified accessories, which can all be repositioned wherever and whenever you want. The backlit 3-circuit track is customizable in length and can be run to any area of the room with the use of 90° joints and Smart-ON quick connectors, freeing your lighting design from any electrical constraints.

#### CONFIGURE YOUR SYSTEM

- □ Choose the track length: 150 cm (59"), 200 cm (79"), 250 cm (98")
- ☐ Choose the number of circuits: 1 phase, 2 phase, 3 phase
- ☐ Choose the finish: Anodized, Black, White □ Custom: 3M™ DI-NOC™ Architectural Finishes; RAL Colors
- ☐ Choose the electrical connection: hardwire or plug in
- ☐ Alternative installations: ceiling mount, desk mount with stand offs, and suspension

#### YOU CAN ADD ACCESSORIES

- 12" Shelf: Anodized, Black, White, Custom: 3M™ DI-NOC™; RAL Colors
- □ Paper Towel Holder: Anodized, Black, White, Custom: 3M™ DI-NOC™; RAL Colors
- Set of 5 Transparent Hooks