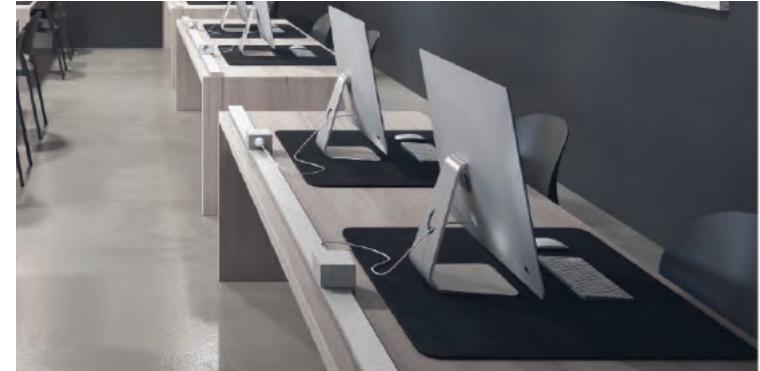

#### YOU CAN ADD ACCESSORIES

- 12" Shelf: Anodized, Black, White, Custom: 3M™ DI-NOC™; RAL Colors
- □ Paper Towel Holder: Anodized, Black, White, Custom: 3M™ DI-NOC™; RAL Colors
- Set of 5 Transparent Hooks