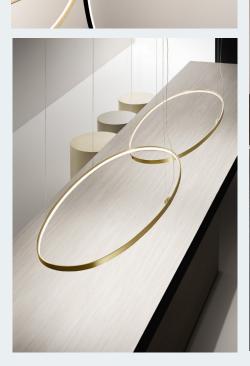

ZANEEN Product Partner Country Zero Shapes Panzeri Italy

Division Design

Zero Shapes is designed for clustering and cascading with a large selection of canopy options that are flexibile in size, configuration, and design.

Zero Shapes is a family of light profiles that sits just over 1" in height and is composed of the Zero Ellipse, Zero Round, and Zero Square. The body is made of extruded curved aluminum with an opal polycarbonate screen covering an LED strip that runs the internal side of the profile. The minimalism of the structure combined with the emission of internal light gives the luminaire an incredible lightness.

Round horizontal

20" | 30" | 38"

Round vertical

20" | 30" | 38"

Ellipse

51" x 23"

Square

18" x 12" | 26" x 26"