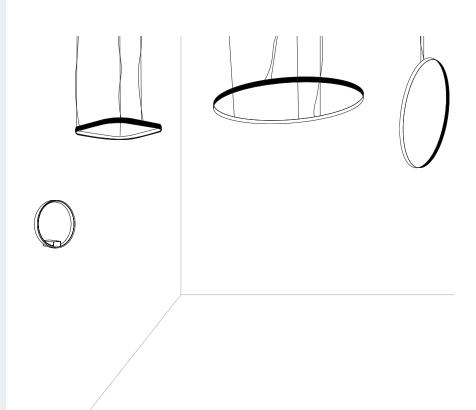

ZANEEN Product Partner Country Zero Shapes Panzeri Italy

Division Design

Zero Shapes is designed for clustering and cascading with a large selection of canopy options that are flexibile in size, configuration, and design.

Zero Shapes is a family of light profiles that sits just over 1" in height and is composed of the Zero Ellipse, Zero Round, and Zero Square. The body is made of extruded curved aluminum with an opal polycarbonate screen covering an LED strip that runs the internal side of the profile. The minimalism of the structure combined with the emission of internal light gives the luminaire an incredible lightness.

Round horizontal

20" | 30" | 38"

Round vertical

20" | 30" | 38"

Ellipse

51" x 23"

Square

18" x 12" | 26" x 26"

Surface

10 1/4"

Colors

white

black

bronze
titanium

\_

matte brass

Notes

Upon request: rod suspended

Features

→ Over 12 canopy options

→ Remote driver for no canopy installs

→ Easily interchangeable with other families: Zero Round Acoustic and Arena

→ Custom sizes

https://www.1stdibs.com/furniture/seating/armchairs/mario-pagliaro-flysit-armchair-italy-1970s/id-f\_18002882/