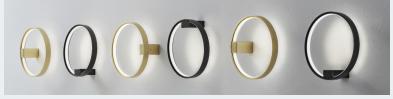

Surface

10 1/4"

Colors

white

black

bronze
titanium

\_

matte brass

Notes

Upon request: rod suspended

Features

→ Over 12 canopy options

→ Remote driver for no canopy installs

→ Easily interchangeable with other families: Zero Round Acoustic and Arena

→ Custom sizes

https://www.1stdibs.com/furniture/seating/armchairs/mario-pagliaro-flysit-armchair-italy-1970s/id-f\_18002882/