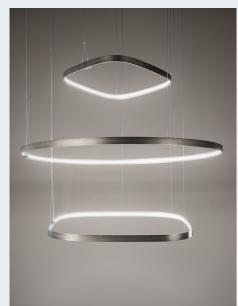

ZANEEN Product Partner Country Zero Shapes Panzeri Italy

Division Design

Zero Shapes is designed for clustering and cascading with a large selection of canopy options that are flexibile in size, configuration, and design.

Zero Shapes is a family of light profiles that sits just over 1" in height and is composed of the Zero Ellipse, Zero Round, and Zero Square. The body is made of extruded curved aluminum with an opal polycarbonate screen covering an LED strip that runs the internal side of the profile. The minimalism of the structure combined with the emission of internal light gives the luminaire an incredible lightness.

Round horizontal

20" | 30" | 38"

Round vertical

20" | 30" | 38"

Ellipse

51" x 23"

Square

18" x 12" | 26" x 26"