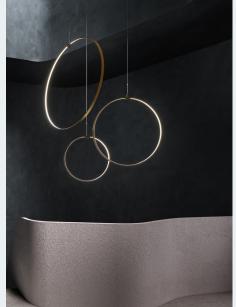

ZANEEN Product Partner Country Zero Shapes Panzeri Italy

Division Design

Zero Shapes is designed for clustering and cascading with a large selection of canopy options that are flexibile in size, configuration, and design.

Zero Shapes is a family of light profiles that sits just over 1" in height and is composed of the Zero Ellipse, Zero Round, and Zero Square. The body is made of extruded curved aluminum with an opal polycarbonate screen covering an LED strip that runs the internal side of the profile. The minimalism of the structure combined with the emission of internal light gives the luminaire an incredible lightness.

Round horizontal

20" | 30" | 38"

Round vertical

20" | 30" | 38"

Ellipse

51" x 23"

Square

18" x 12" | 26" x 26"