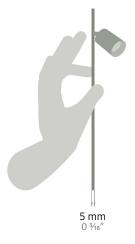

JUST BLACK consists of a hyper-miniaturised track and several individual luminaires.

#### JUST BLACK TRACK

JUST BLACK TRACK vs. MINIMAL TRACK

| JUST BLACK TRACK                      | MINIMAL TRACK                         |
|---------------------------------------|---------------------------------------|
| 24V                                   | 48V                                   |
| 2 Phase                               | 2 Phase + 2 DALI Phase                |
| on/off, DALI, matter                  | on/off, DALI, matter, 0-10V converter |
| Broadcast Dimming                     | Inserts can be dimmed individually    |
| Hyperminiaturised (5mm)               | Miniaturised (19mm)                   |
| Max. 10 Meter and 100 Watt            | Max. 30 Meter and 100 Watt            |
| Black                                 | All colors possible                   |
| L connectors + Pole System            | X, T, L connectors                    |
| Hospitality, Residential, Retail      | Hospitality, Residential, Retail      |
| Max. 10 Meter and 100 Watt            | Max. 30 Meter and 100 Watt            |
| Trimless, surface mounted & suspended | Trimless, surface mounted & suspended |
| \$\$                                  | \$\$\$\$                              |