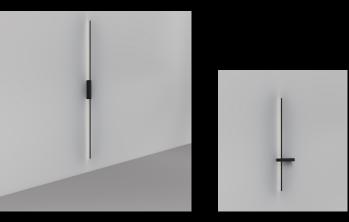

## JUST BLACK HALOS WALL AND PENDANT LIGHTS

A closed line with perfect curves! Discover the timeless elegance of the circle - the perfect geometric shape that combines beauty and harmony. With its seamless, symmetrical design, the circle is a symbol of perfection and infinity. Experience the fascinating world of the circle and be inspired by its timeless beauty!

Discover our JUST BLACK HALOS.

Clear, harmonious and perfect, like a sunset embracing the horizon and at the same time dynamic and lively, like the endless rotation of tyres on the asphalt.

Our JUST BLACK HALOS can combine and complement each other to create stunning patterns and designs that mesmerise the eye.

#### **JUST BLACK HALOS** WALL AND PENDANT LIGHTS

| Dimensions:  | DM 400/600/800mm<br>(15 ¾"/23 ⅔"/31 ½") | DM 400/600/800mm<br>(15 ¾"/23 ⅔"/31 ½") | DM 400/600/800mm<br>(15 ¾"/23 ⅔"/31 ½") |
|--------------|-----------------------------------------|-----------------------------------------|-----------------------------------------|
| lm output:   | tdf                                     | /669lm/                                 | /669lm/                                 |
| power cons.: | tdf                                     | /12W/                                   | /12W/                                   |
| CCT:         | 3000 K                                  | 3000 K                                  | 3000 K                                  |
| CRI:         | tdf                                     | tdf                                     | tdf                                     |
| Dimming:     | withour driver                          | on/off, DALI, TouchDim                  | on/off, DALI, TouchDim                  |