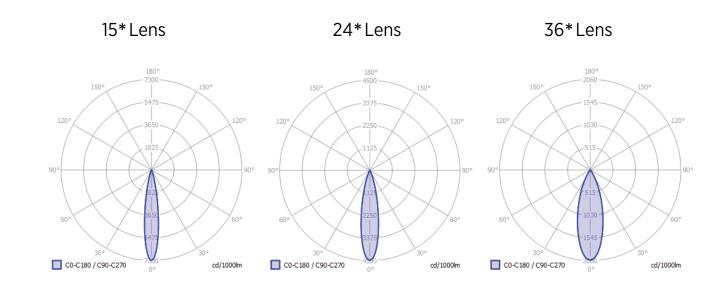

#### JUST BLACK TRACK IMAGINE INSERT

| Dimensions:  | Ø25mr  |
|--------------|--------|
| Beamangle:   | 15*/24 |
| lm output:   | 138 lm |
| power cons.: | 2.4 W  |
| CCT:         | 3000 k |
| CRI:         | 89     |
|              |        |

| 025mm x 48mm<br>(1" x 1 %") | Ø35mm x 58/83m<br>(1 3/8" x 2 5/16 "/3 1/2 |
|-----------------------------|--------------------------------------------|
| 5*/24*/36*                  | 15*/24*/36*                                |
| 138 lm                      | 365lm                                      |
| 2.4 W                       | 5.0 W                                      |
| 3000 K                      | 3000 K                                     |
| 39                          | 94                                         |
|                             |                                            |

#### JUST BLACK TRACK IMAGINE

- All three models are available with three different beam angles
- INFO: 25mm model is in the light colour 2700K
- Magnetic and mechanical locking