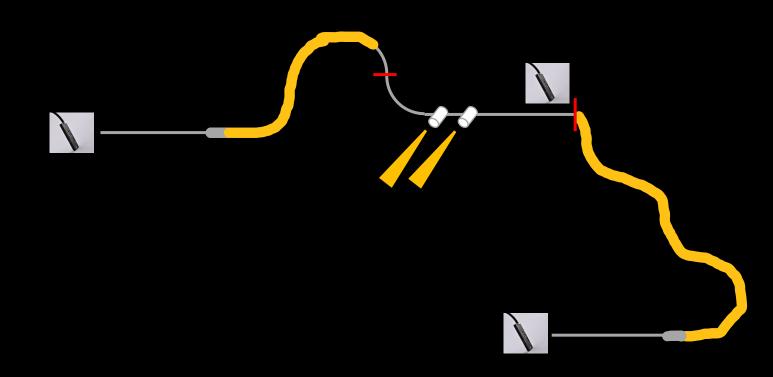

#### ALL UNDER 10

JUST BLACK TRACK TRIMLESS JUST BLACK LINES

JUST BLACK HALOS

JUST BLACK TRACK SYSTEM

The complete solution for minimalist and versatile lighting.

The square JUST BLACK TRACK surfacemounted track enables elegant and dynamic lines that alternate seamlessly between straight and curved segments. It changes direction flexibly, whether on the same level or at the transition between wall and ceiling.

The JUST BLACK TRACK pendant track has a cylindrical aesthetic that emphasises the light inserts and, thanks to the rounded L-connectors, enables changes of direction as the track progresses.

The JUST BLACK TRACK recessed track blends almost seamlessly into the wall and ensures a visually flawless and maximally concealed appearance.

### JUST BLACK TRACK

TRACKS

The track segments have notches at one end to allow the feed to be channeled away more easily.

In addition, all rails already have holes so that no drilling is necessary during installation.

#### JUST BLACK TRACK

ARCS

The curves have a 100 mm straight end piece on both sides. This is necessary so that the linear connectors can be placed in a straight rail segment.

Theoretically, it is possible to place light inserts in the two largest bends. However, this is not actually intended.