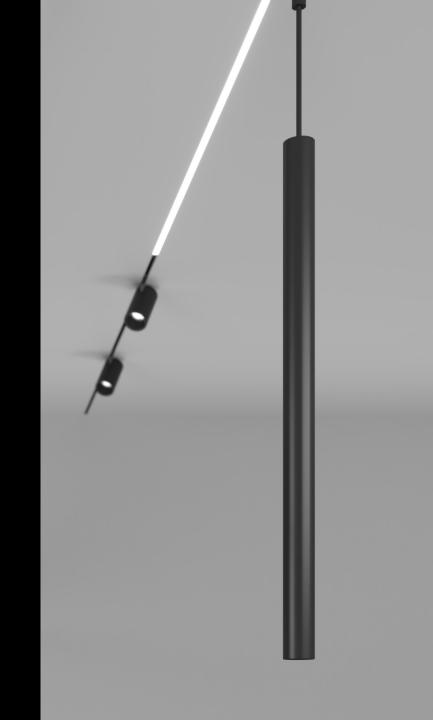

The FLEXLINE light insert can be placed in curves.

### JUST BLACK TRACK

FLEXLINE INSERT

| Dimensions:  | 890x5x10mm<br>(35 ¼6"X 0 ¾6"X 0 ⅔") | 1890x5x10mm<br>(74 <sup>7</sup> /16"X 0 <sup>3</sup> /16"X 0 <sup>3</sup> /8") |
|--------------|-------------------------------------|--------------------------------------------------------------------------------|
| lm output:   | 142                                 | 300 lm                                                                         |
| power cons.: | 8 W                                 | 13.2 W                                                                         |
| CCT:         | 2700 K                              | 2700 K                                                                         |
| CRI:         | 95                                  | 95                                                                             |

#### JUST BLACK TRACK FLEXLINE

Before placing the Flexline:

- One power feed
- Power is routed across the entire track thanks to the linear connector

After positioning the Flexline:

- A new power feed is necessary as the Flexline prevents the linear connectors from being placed
- In addition, the rigid part of the Flexline can only be placed in straight segments
- Curved segments each have 100m straight pieces at the beginning and end