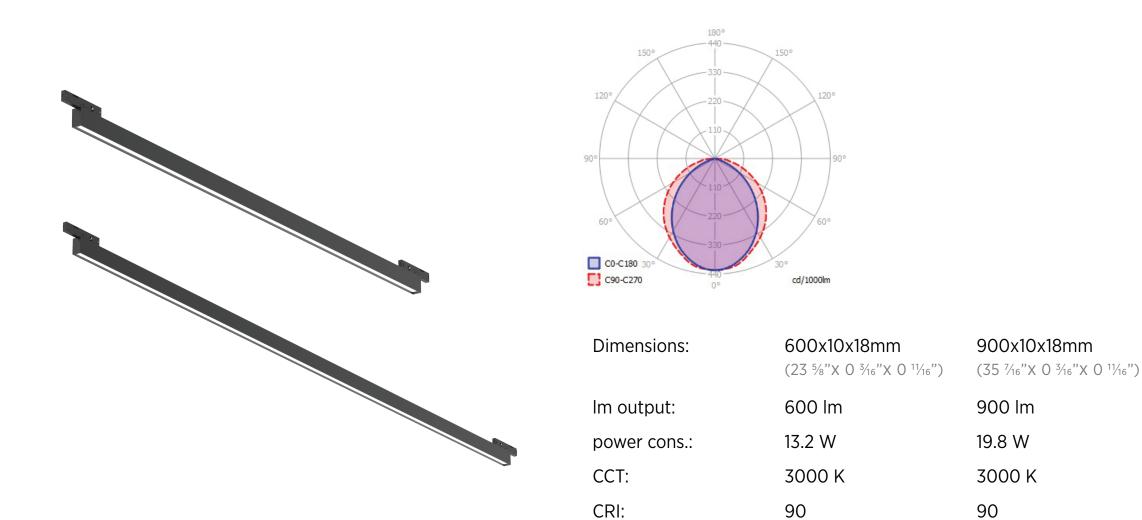

#### JUST BLACK TRACK MAGIQ INSERTS

| Dimensions:  | 196x10x18mm<br>(7 <sup>11</sup> / <sub>16</sub> "X 0 <sup>3</sup> / <sub>16</sub> "X 0 <sup>11</sup> / <sub>16</sub> ") | <b>292x10x18mm</b><br>(11 ½"X 0 ¾6"X 0 11/16") |
|--------------|-------------------------------------------------------------------------------------------------------------------------|------------------------------------------------|
| lm output:   | 420 lm                                                                                                                  | 633 lm                                         |
| power cons.: | 8.4 W                                                                                                                   | 13.8 W                                         |
| CCT:         | 3000 K                                                                                                                  | 3000 K                                         |
| CRI:         | 90                                                                                                                      | 90                                             |