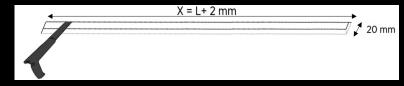

### JUST BLACK TRACK

TRACKS

The track segments have notches at one end to allow the feed to be channeled away more easily.

In addition, all rails already have holes so that no drilling is necessary during installation.

#### JUST BLACK TRACK

ARCS

The curves have a 100 mm straight end piece on both sides. This is necessary so that the linear connectors can be placed in a straight rail segment.

Theoretically, it is possible to place light inserts in the two largest bends. However, this is not actually intended.