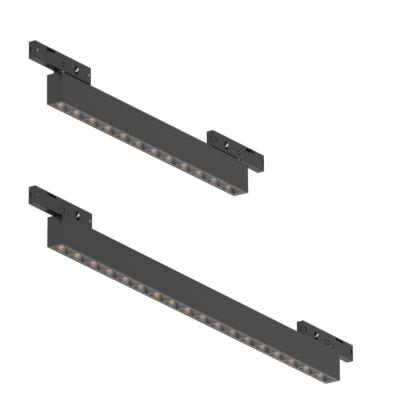

### JUST BLACK TRACK

FLEXLINE INSERT

| Dimensions:  | 890x5x10mm<br>(35 ¼6"X 0 ¾6"X 0 ⅔") | 1890x5x10mm<br>(74 <sup>7</sup> /16"X 0 <sup>3</sup> /16"X 0 <sup>3</sup> /8") |
|--------------|-------------------------------------|--------------------------------------------------------------------------------|
| lm output:   | 142                                 | 300 lm                                                                         |
| power cons.: | 8 W                                 | 13.2 W                                                                         |
| CCT:         | 2700 K                              | 2700 K                                                                         |
| CRI:         | 95                                  | 95                                                                             |

#### JUST BLACK TRACK FLEXLINE

Before placing the Flexline:

- One power feed
- Power is routed across the entire track thanks to the linear connector

After positioning the Flexline:

- A new power feed is necessary as the Flexline prevents the linear connectors from being placed
- In addition, the rigid part of the Flexline can only be placed in straight segments
- Curved segments each have 100m straight pieces at the beginning and end

#### JUST BLACK TRACK FLEXLINE

Placing the flexlines in opposite directions enables continuous illuminated lines of 2\*0.9m or 2\*1.9m or 0.9m+1.9m....

#### JUST BLACK TRACK FLEXLINE

Galvanic isolation for multiple feeds:clear separation via plastic end cap for surface and recessed track

#### Einbau

Anbau

When removing the FLEXLINE, it is essential to use the tool supplied to prevent damage to the contacts.