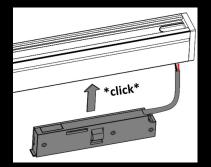

#### JUST BLACK TRACK INSTALLATION

Rails can be cut to length if required

Mechanical connectors are hammered in with a rubber mallet.

The power feed is clicked in and a notch in the track guides the cable to the end.