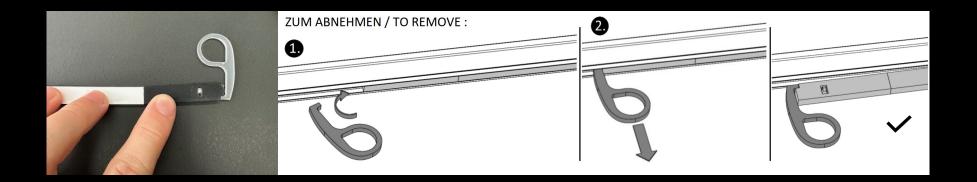

#### Einbau

Anbau

When removing the FLEXLINE, it is essential to use the tool supplied to prevent damage to the contacts.