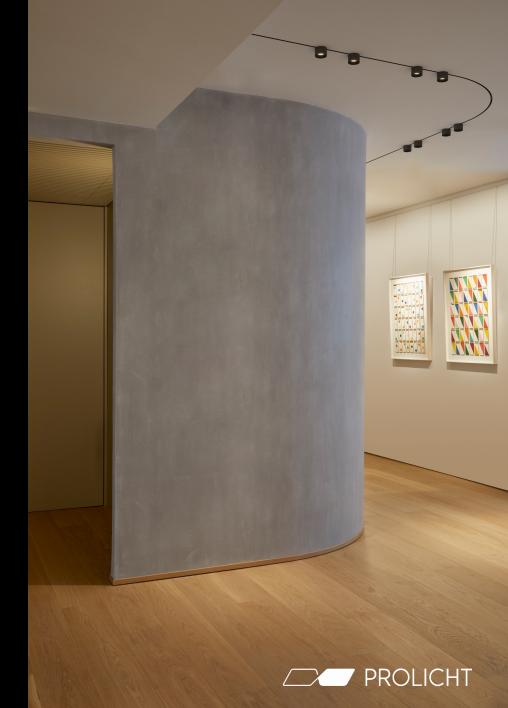

JUST BLACK consists of a hyper-miniaturised track and several individual luminaires.

#### ALL UNDER 10

JUST BLACK TRACK TRIMLESS JUST BLACK LINES

JUST BLACK HALOS

JUST BLACK TRACK SYSTEM

The complete solution for minimalist and versatile lighting.

The square JUST BLACK TRACK surfacemounted track enables elegant and dynamic lines that alternate seamlessly between straight and curved segments. It changes direction flexibly, whether on the same level or at the transition between wall and ceiling.