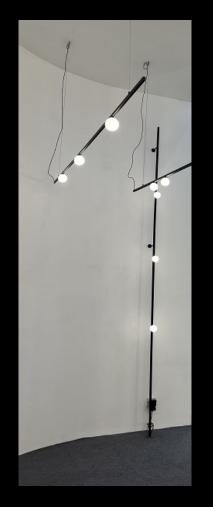

JUST BLACK consists of a hyper-miniaturised track and several individual luminaires.

#### ALL UNDER 10

JUST BLACK TRACK TRIMLESS JUST BLACK LINES

JUST BLACK HALOS

JUST BLACK TRACK SYSTEM

The complete solution for minimalist and versatile lighting.

The square JUST BLACK TRACK surfacemounted track enables elegant and dynamic lines that alternate seamlessly between straight and curved segments. It changes direction flexibly, whether on the same level or at the transition between wall and ceiling.

The JUST BLACK TRACK pendant track has a cylindrical aesthetic that emphasises the light inserts and, thanks to the rounded L-connectors, enables changes of direction as the track progresses.

The JUST BLACK TRACK recessed track blends almost seamlessly into the wall and ensures a visually flawless and maximally concealed appearance.