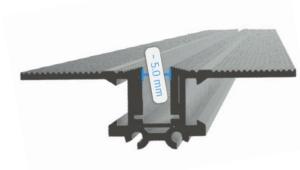

### JUST BLACK TRACK

TRACKS

The track segments have notches at one end to allow the feed to be channeled away more easily.

In addition, all rails already have holes so that no drilling is necessary during installation.

#### JUST BLACK TRACK

ARCS

The curves have a 100 mm straight end piece on both sides. This is necessary so that the linear connectors can be placed in a straight rail segment.

Theoretically, it is possible to place light inserts in the two largest bends. However, this is not actually intended.

#### JUST BLACK TRACK MECHANICAL CONNECTORS

The suspended track round and attachment rail are connected with a mechanical connecting plate 350-2729 per connection point.

This plate comes with grub screws. The installation rail is connected with the mechanical connecting plates 140-1415 (set of 2) per connection point. These plates also come with grub screws.