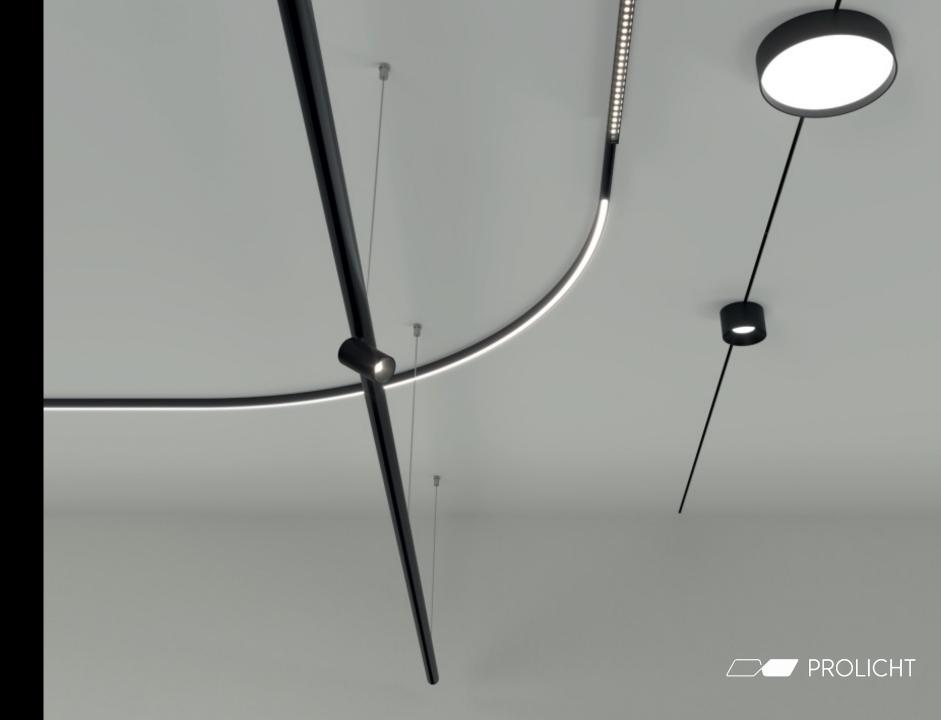

JUST BLACK consists of a hyper-miniaturised track and several individual luminaires.

#### ALL UNDER 10

JUST BLACK TRACK TRIMLESS JUST BLACK LINES

JUST BLACK HALOS

JUST BLACK TRACK SYSTEM

The complete solution for minimalist and versatile lighting.

The square JUST BLACK TRACK surfacemounted track enables elegant and dynamic lines that alternate seamlessly between straight and curved segments. It changes direction flexibly, whether on the same level or at the transition between wall and ceiling.

The JUST BLACK TRACK pendant track has a cylindrical aesthetic that emphasises the light inserts and, thanks to the rounded L-connectors, enables changes of direction as the track progresses.

The JUST BLACK TRACK recessed track blends almost seamlessly into the wall and ensures a visually flawless and maximally concealed appearance.

#### JUST BLACK TRACK

ARCS

The curves have a 100 mm straight end piece on both sides. This is necessary so that the linear connectors can be placed in a straight rail segment.

Theoretically, it is possible to place light inserts in the two largest bends. However, this is not actually intended.

The FLEXLINE light insert can be placed in curves.