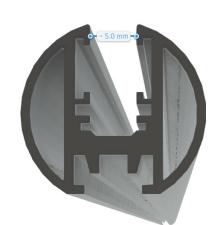

### JUST BLACK TRACK

TRACKS

The track segments have notches at one end to allow the feed to be channeled away more easily.

In addition, all rails already have holes so that no drilling is necessary during installation.

#### JUST BLACK TRACK

ARCS

The curves have a 100 mm straight end piece on both sides. This is necessary so that the linear connectors can be placed in a straight rail segment.

Theoretically, it is possible to place light inserts in the two largest bends. However, this is not actually intended.

#### JUST BLACK TRACK MECHANICAL CONNECTORS

The suspended track round and attachment rail are connected with a mechanical connecting plate 350-2729 per connection point.

This plate comes with grub screws. The installation rail is connected with the mechanical connecting plates 140-1415 (set of 2) per connection point. These plates also come with grub screws.