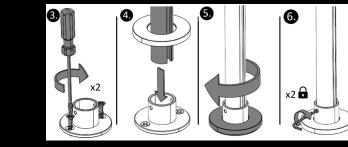

#### JUST BLACK TRACK INSTALLATION

Rails can be cut to length if required

Mechanical connectors are hammered in with a rubber mallet.

The power feed is clicked in and a notch in the track guides the cable to the end.

20mm cutout for recessed track and foam cover for easy plastering.

Track has mounting holes and is supplied with screws. These must be used as they have an extremely flat screw head.

The suspension bracket of the suspended track is inserted from the side

End caps are plugged in. For round rails, additionally glued to ensure a better hold.

#### JUST BLACK TRACK INSTALLATION

The round suspended track can also be set up as a POLE system.