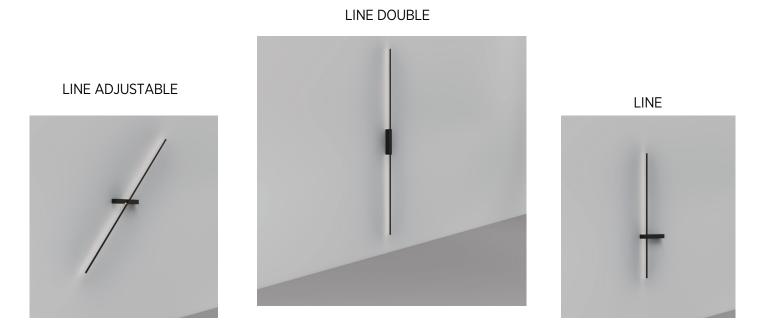

#### JUST BLACK LINES WALL LIGHTS

Only 3 luminaires but endless combinations.

The LINE ADJUSTABLE has a slightly greater distance from the wall so that it can be positioned in front of the other two LINE models without any problems. This makes overlapping lines of light possible. This and the fact that the LINE ADJUSTABLE can be rotated allow for versatile lighting arrangements.