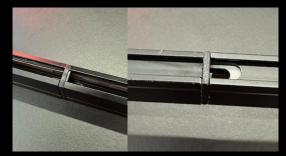

#### JUST BLACK TRACK FLEXLINE

Before placing the Flexline:

- One power feed
- Power is routed across the entire track thanks to the linear connector

After positioning the Flexline:

- A new power feed is necessary as the Flexline prevents the linear connectors from being placed
- In addition, the rigid part of the Flexline can only be placed in straight segments
- Curved segments each have 100m straight pieces at the beginning and end

#### JUST BLACK TRACK FLEXLINE

Placing the flexlines in opposite directions enables continuous illuminated lines of 2\*0.9m or 2\*1.9m or 0.9m+1.9m....

#### JUST BLACK TRACK FLEXLINE

Galvanic isolation for multiple feeds:clear separation via plastic end cap for surface and recessed track