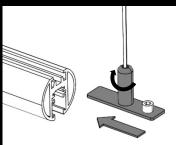

#### JUST BLACK TRACK INSTALLATION

Rails can be cut to length if required

Mechanical connectors are hammered in with a rubber mallet.

The power feed is clicked in and a notch in the track guides the cable to the end.