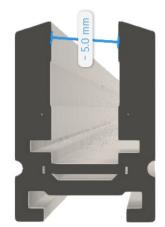

#### JUST BLACK TRACK

JUST BLACK TRACK vs. MINIMAL TRACK

| JUST BLACK TRACK                      | MINIMAL TRACK                         |
|---------------------------------------|---------------------------------------|
| 24V                                   | 48V                                   |
| 2 Phase                               | 2 Phase + 2 DALI Phase                |
| on/off, DALI, matter                  | on/off, DALI, matter, 0-10V converter |
| Broadcast Dimming                     | Inserts can be dimmed individually    |
| Hyperminiaturised (5mm)               | Miniaturised (19mm)                   |
| Max. 10 Meter and 100 Watt            | Max. 30 Meter and 100 Watt            |
| Black                                 | All colors possible                   |
| L connectors + Pole System            | X, T, L connectors                    |
| Hospitality, Residential, Retail      | Hospitality, Residential, Retail      |
| Max. 10 Meter and 100 Watt            | Max. 30 Meter and 100 Watt            |
| Trimless, surface mounted & suspended | Trimless, surface mounted & suspended |
| \$\$                                  | \$\$\$\$                              |