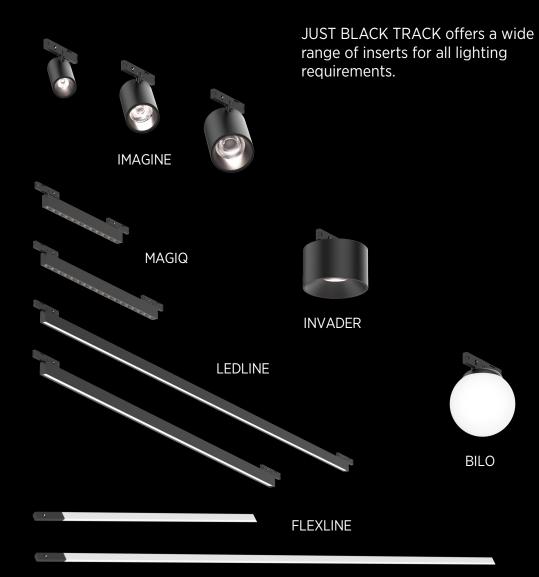

#### JUST BLACK TRACK OVERVIEW INSERTS

PROLICHT 

#### JUST BLACK TRACK OVERVIEW INSERTS

JUST BLACK TRACK offers a wide range of inserts for all lighting requirements. SIGN MAGIQ IMAGINE HANGOVER LEDLINE BILO INVADER FLUTE FLEXLINE .