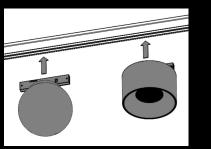

#### JUST BLACK TRACK INSTALLATION

Rails can be cut to length if required

Mechanical connectors are hammered in with a rubber mallet.

The power feed is clicked in and a notch in the track guides the cable to the end.

20mm cutout for recessed track and foam cover for easy plastering.

Track has mounting holes and is supplied with screws. These must be used as they have an extremely flat screw head.

The suspension bracket of the suspended track is inserted from the side