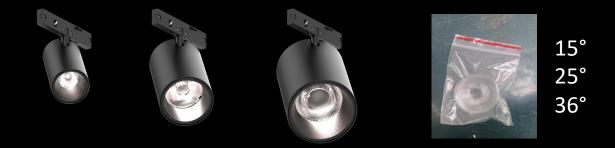

#### JUST BLACK TRACK IMAGINE INSERT

| Dimensions:  | Ø25mr  |
|--------------|--------|
| Beamangle:   | 15*/24 |
| lm output:   | 138 lm |
| power cons.: | 2.4 W  |
| CCT:         | 3000 k |
| CRI:         | 89     |
|              |        |

| 025mm x 48mm<br>(1" x 1 %") | Ø35mm x 58/83m<br>(1 3/8" x 2 5/16 "/3 1/2 |
|-----------------------------|--------------------------------------------|
| 5*/24*/36*                  | 15*/24*/36*                                |
| 138 lm                      | 365lm                                      |
| 2.4 W                       | 5.0 W                                      |
| 3000 K                      | 3000 K                                     |
| 39                          | 94                                         |
|                             |                                            |

| nm<br>¼") | Ø45mm x 63mm<br>(1 ¾"X 2 ½") |
|-----------|------------------------------|
|           | 15*/24*/36*                  |
|           | 492lm                        |
|           | 7.9 W                        |
|           | 3000 K                       |

#### JUST BLACK TRACK IMAGINE

- All three models are available with three different beam angles
- INFO: 25mm model is in the light colour 2700K
- Magnetic and mechanical locking