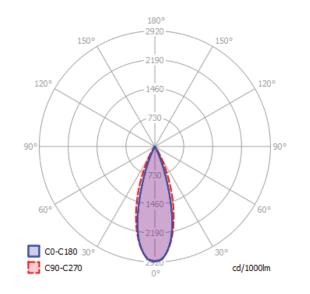

### JUST BLACK TRACK

FLEXLINE INSERT

| Dimensions:  | 890x5x10mm<br>(35 ¼6"X 0 ¾6"X 0 ⅔") | 1890x5x10mm<br>(74 <sup>7</sup> /16"X 0 <sup>3</sup> /16"X 0 <sup>3</sup> /8") |
|--------------|-------------------------------------|--------------------------------------------------------------------------------|
| lm output:   | 142                                 | 300 lm                                                                         |
| power cons.: | 8 W                                 | 13.2 W                                                                         |
| CCT:         | 2700 K                              | 2700 K                                                                         |
| CRI:         | 95                                  | 95                                                                             |