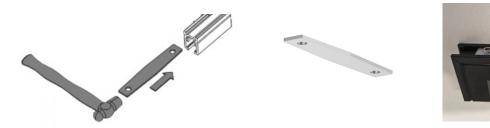

#### JUST BLACK TRACK MECHANICAL CONNECTORS

The suspended track round and attachment rail are connected with a mechanical connecting plate 350-2729 per connection point.

This plate comes with grub screws. The installation rail is connected with the mechanical connecting plates 140-1415 (set of 2) per connection point. These plates also come with grub screws.

20mm cutout for recessed track and foam cover for easy plastering.

Track has mounting holes and is supplied with screws. These must be used as they have an extremely flat screw head.

The suspension bracket of the suspended track is inserted from the side

End caps are plugged in. For round rails, additionally glued to ensure a better hold.