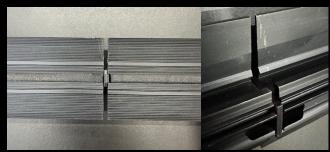

### JUST BLACK TRACK

TRACKS

The track segments have notches at one end to allow the feed to be channeled away more easily.

In addition, all rails already have holes so that no drilling is necessary during installation.

#### JUST BLACK TRACK

ARCS

The curves have a 100 mm straight end piece on both sides. This is necessary so that the linear connectors can be placed in a straight rail segment.

Theoretically, it is possible to place light inserts in the two largest bends. However, this is not actually intended.

#### JUST BLACK TRACK INSTALLATION

Rails can be cut to length if required

Mechanical connectors are hammered in with a rubber mallet.

The power feed is clicked in and a notch in the track guides the cable to the end.