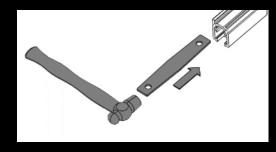

#### JUST BLACK TRACK MECHANICAL CONNECTORS

The suspended track round and attachment rail are connected with a mechanical connecting plate 350-2729 per connection point.

This plate comes with grub screws. The installation rail is connected with the mechanical connecting plates 140-1415 (set of 2) per connection point. These plates also come with grub screws.