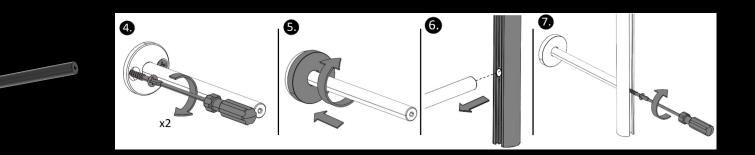

#### JUST BLACK TRACK INSTALLATION

Rails can be cut to length if required

Mechanical connectors are hammered in with a rubber mallet.

The power feed is clicked in and a notch in the track guides the cable to the end.

20mm cutout for recessed track and foam cover for easy plastering.

Track has mounting holes and is supplied with screws. These must be used as they have an extremely flat screw head.

The suspension bracket of the suspended track is inserted from the side

End caps are plugged in. For round rails, additionally glued to ensure a better hold.

#### JUST BLACK TRACK INSTALLATION

The round suspended track can also be set up as a POLE system.