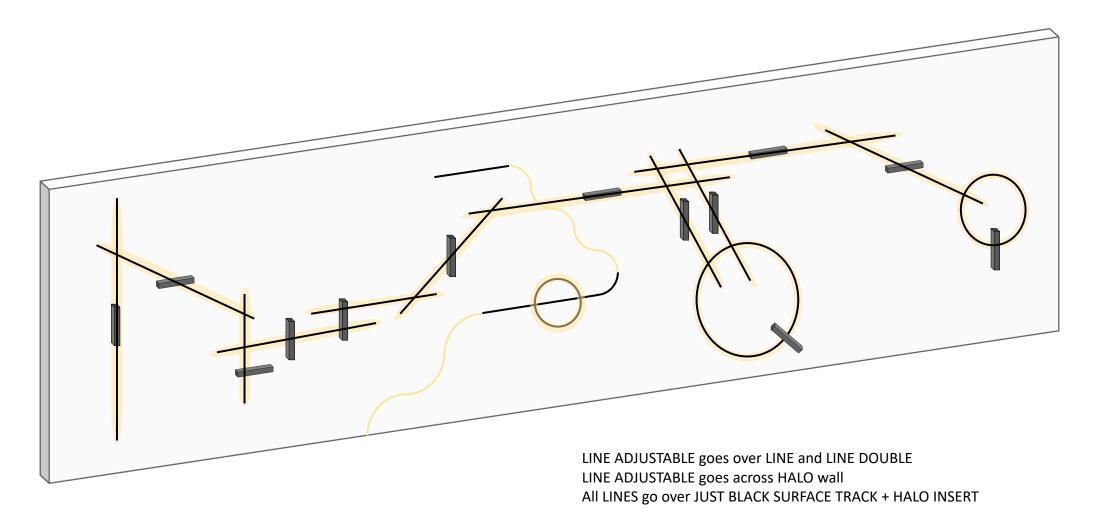

#### JUST BLACK LINES WALL LIGHTS

Every shape starts with a line. The line is not only an element of design, but also the essence of its creation. It is the beginning, the starting point from which every form and every type of design unfolds. In the world of design, the line is a powerful tool that combines creativity and expressiveness. It is the starting point of every journey, the first step on the way to a masterpiece. Be inspired by the versatility and beauty of lines and discover the infinite possibilities they offer.

Discover our JUST BLACK LINES.

Linear, clear and precise, like an architect's plan that forms the basis for an impressive building and at the same time delicate and filigree, like a fine pencil stroke that brings a sketch to life.

#### JUST BLACK LINES WALL LIGHTS

Only 3 luminaires but endless combinations.

The LINE ADJUSTABLE has a slightly greater distance from the wall so that it can be positioned in front of the other two LINE models without any problems. This makes overlapping lines of light possible. This and the fact that the LINE ADJUSTABLE can be rotated allow for versatile lighting arrangements.