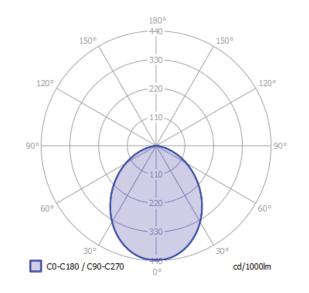

#### JUST BLACK TRACK IMAGINE INSERT

| Dimensions:  | Ø25mr  |
|--------------|--------|
| Beamangle:   | 15*/24 |
| lm output:   | 138 lm |
| power cons.: | 2.4 W  |
| CCT:         | 3000 k |
| CRI:         | 89     |
|              |        |

| 025mm x 48mm<br>(1" x 1 %") | Ø35mm x 58/83m<br>(1 3/8" x 2 5/16 "/3 1/2 |
|-----------------------------|--------------------------------------------|
| 5*/24*/36*                  | 15*/24*/36*                                |
| 138 lm                      | 365lm                                      |
| 2.4 W                       | 5.0 W                                      |
| 3000 K                      | 3000 K                                     |
| 39                          | 94                                         |
|                             |                                            |

| nm<br>¼") | Ø45mm x 63mm<br>(1 ¾"X 2 ½") |
|-----------|------------------------------|
|           | 15*/24*/36*                  |
|           | 492lm                        |
|           | 7.9 W                        |
|           | 3000 K                       |

#### JUST BLACK TRACK IMAGINE

- All three models are available with three different beam angles
- INFO: 25mm model is in the light colour 2700K
- Magnetic and mechanical locking