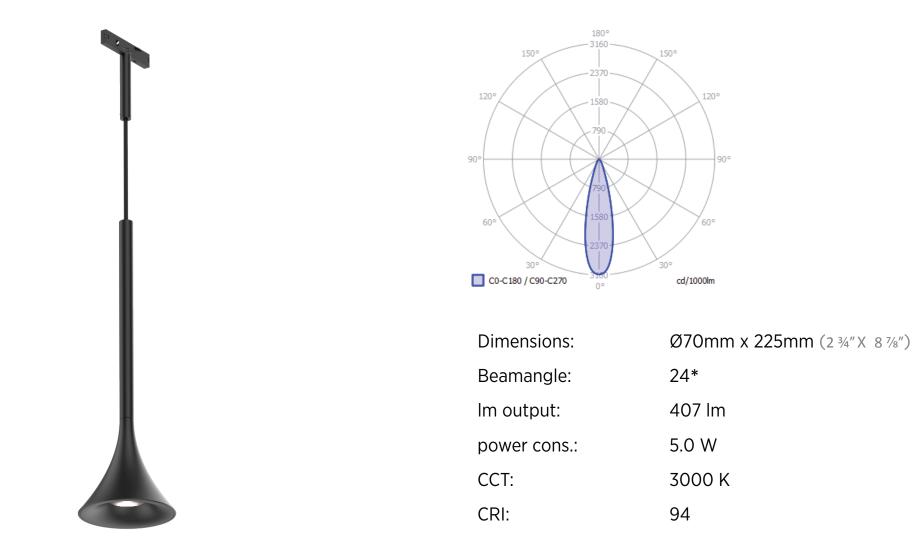

#### JUST BLACK TRACK BILO INSERT

| Dimensions:  | Ø60mm (2 3/8") |
|--------------|----------------|
| Im output:   | 200 lm         |
| power cons.: | 2.9 W          |
| CCT:         | 3000 K         |
| CRI:         | 92             |