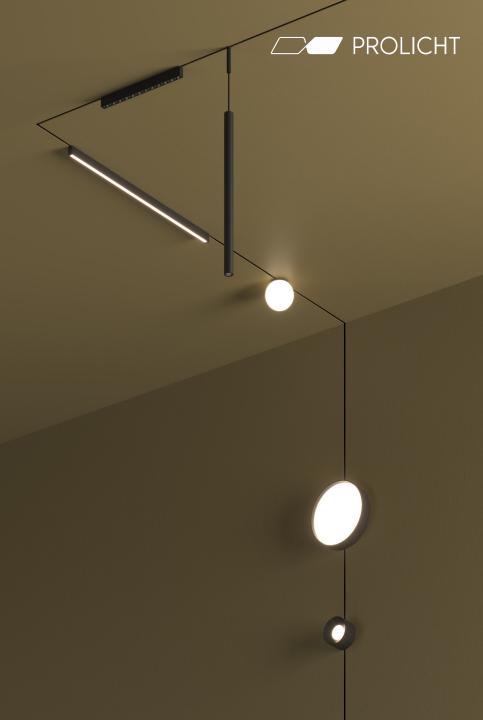

JUST BLACK consists of a hyper-miniaturised track and several individual luminaires.

#### JUST BLACK TRACK OVERVIEW INSERTS

JUST BLACK TRACK offers a wide range of inserts for all lighting requirements. SIGN MAGIQ IMAGINE HANGOVER LEDLINE BILO INVADER FLUTE FLEXLINE .