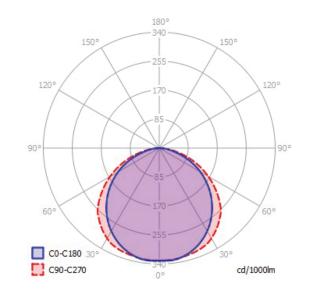

### JUST BLACK TRACK

FLEXLINE INSERT

| Dimensions:  | 890x5x10mm<br>(35 ¼6"X 0 ¾6"X 0 ⅔") | 1890x5x10mm<br>(74 <sup>7</sup> /16"X 0 <sup>3</sup> /16"X 0 <sup>3</sup> /8") |
|--------------|-------------------------------------|--------------------------------------------------------------------------------|
| lm output:   | 142                                 | 300 lm                                                                         |
| power cons.: | 8 W                                 | 13.2 W                                                                         |
| CCT:         | 2700 K                              | 2700 K                                                                         |
| CRI:         | 95                                  | 95                                                                             |