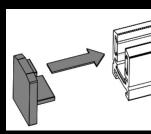

End caps are plugged in. For round rails, additionally glued to ensure a better hold.