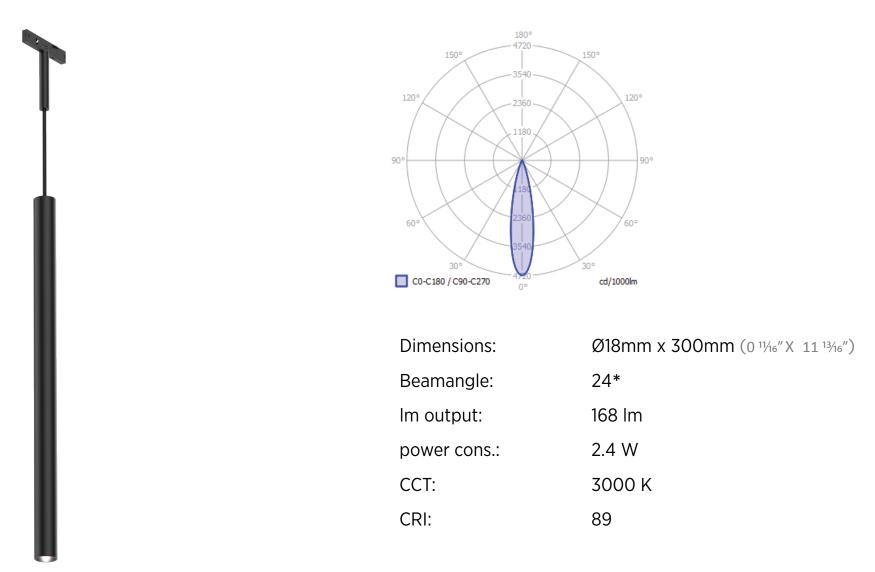

#### JUST BLACK TRACK IMAGINE INSERT

| Dimensions:  | Ø25mr  |
|--------------|--------|
| Beamangle:   | 15*/24 |
| lm output:   | 138 lm |
| power cons.: | 2.4 W  |
| CCT:         | 3000 k |
| CRI:         | 89     |
|              |        |

#### JUST BLACK TRACK IMAGINE

- All three models are available with three different beam angles
- INFO: 25mm model is in the light colour 2700K
- Magnetic and mechanical locking