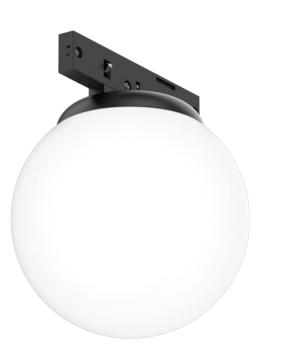

## JUST BLACK HALOS WALL AND PENDANT LIGHTS

A closed line with perfect curves! Discover the timeless elegance of the circle - the perfect geometric shape that combines beauty and harmony. With its seamless, symmetrical design, the circle is a symbol of perfection and infinity. Experience the fascinating world of the circle and be inspired by its timeless beauty!

Discover our JUST BLACK HALOS.

Clear, harmonious and perfect, like a sunset embracing the horizon and at the same time dynamic and lively, like the endless rotation of tyres on the asphalt.

Our JUST BLACK HALOS can combine and complement each other to create stunning patterns and designs that mesmerise the eye.

#### **JUST BLACK HALOS** WALL AND PENDANT LIGHTS

| Dimensions:  | DM 400/600/800mm<br>(15 ¾"/23 ⅔"/31 ½") | DM 400/600/800mm<br>(15 ¾"/23 ⅔"/31 ½") | DM 400/600/800mm<br>(15 ¾"/23 ⅔"/31 ½") |
|--------------|-----------------------------------------|-----------------------------------------|-----------------------------------------|
| lm output:   | tdf                                     | /669lm/                                 | /669lm/                                 |
| power cons.: | tdf                                     | /12W/                                   | /12W/                                   |
| CCT:         | 3000 K                                  | 3000 K                                  | 3000 K                                  |
| CRI:         | tdf                                     | tdf                                     | tdf                                     |
| Dimming:     | withour driver                          | on/off, DALI, TouchDim                  | on/off, DALI, TouchDim                  |