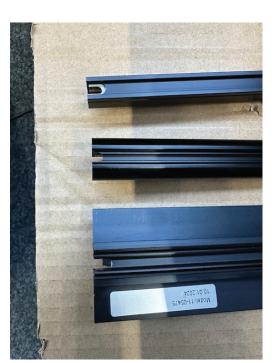

### JUST BLACK TRACK

TRACKS

The track segments have notches at one end to allow the feed to be channeled away more easily.

In addition, all rails already have holes so that no drilling is necessary during installation.

#### JUST BLACK TRACK

ARCS

The curves have a 100 mm straight end piece on both sides. This is necessary so that the linear connectors can be placed in a straight rail segment.

Theoretically, it is possible to place light inserts in the two largest bends. However, this is not actually intended.