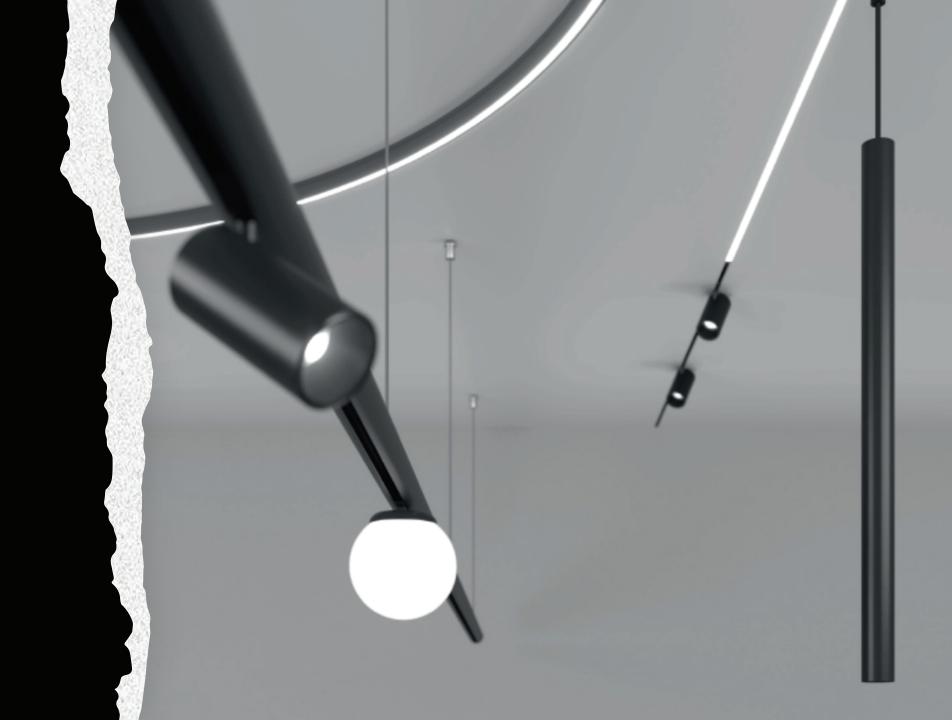

#### ALL UNDER 10

JUST BLACK TRACK TRIMLESS JUST BLACK LINES

JUST BLACK HALOS

JUST BLACK TRACK SYSTEM

The complete solution for minimalist and versatile lighting.

The square JUST BLACK TRACK surfacemounted track enables elegant and dynamic lines that alternate seamlessly between straight and curved segments. It changes direction flexibly, whether on the same level or at the transition between wall and ceiling.

The JUST BLACK TRACK pendant track has a cylindrical aesthetic that emphasises the light inserts and, thanks to the rounded L-connectors, enables changes of direction as the track progresses.

The JUST BLACK TRACK recessed track blends almost seamlessly into the wall and ensures a visually flawless and maximally concealed appearance.