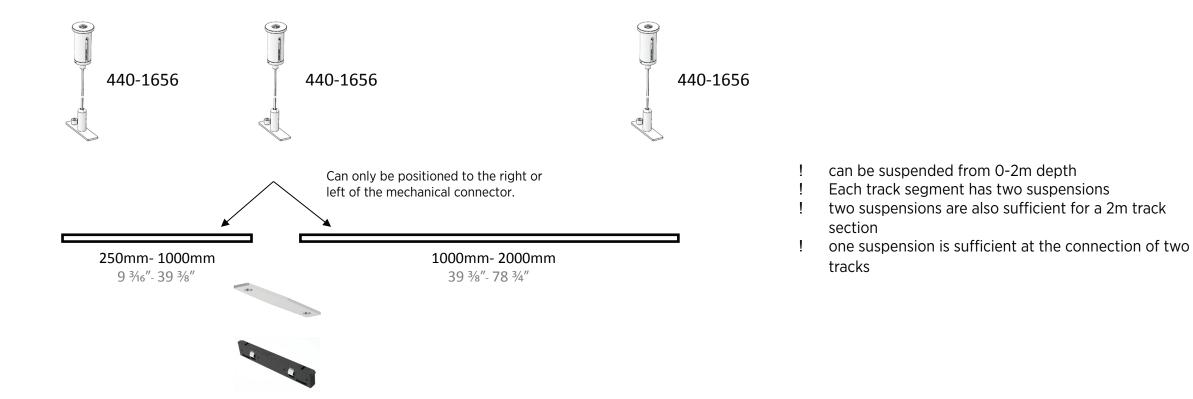

#### JUST BLACK TRACK SUSPENSION

20mm cutout for recessed track and foam cover for easy plastering.

Track has mounting holes and is supplied with screws. These must be used as they have an extremely flat screw head.

The suspension bracket of the suspended track is inserted from the side

#### JUST BLACK TRACK INSTALLATION

The round suspended track can also be set up as a POLE system.