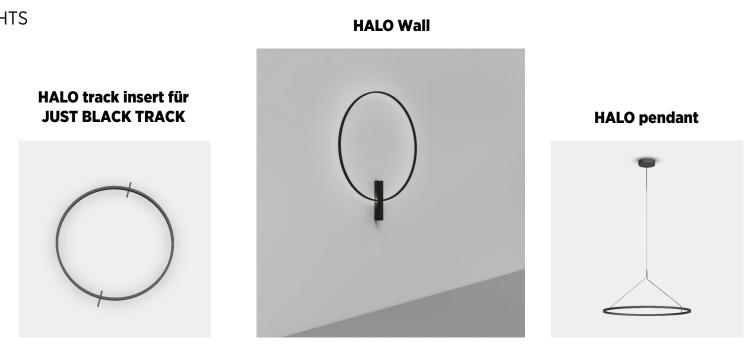

## JUST BLACK HALOS WALL AND PENDANT LIGHTS

A closed line with perfect curves! Discover the timeless elegance of the circle - the perfect geometric shape that combines beauty and harmony. With its seamless, symmetrical design, the circle is a symbol of perfection and infinity. Experience the fascinating world of the circle and be inspired by its timeless beauty!

Discover our JUST BLACK HALOS.

Clear, harmonious and perfect, like a sunset embracing the horizon and at the same time dynamic and lively, like the endless rotation of tyres on the asphalt.

Our JUST BLACK HALOS can combine and complement each other to create stunning patterns and designs that mesmerise the eye.

#### **JUST BLACK HALOS** WALL AND PENDANT LIGHTS

| Dimensions:  | DM 400/600/800mm<br>(15 ¾"/23 ⅔"/31 ½") | DM 400/600/800mm<br>(15 ¾"/23 ⅔"/31 ½") | DM 400/600/800mm<br>(15 ¾"/23 ⅔"/31 ½") |
|--------------|-----------------------------------------|-----------------------------------------|-----------------------------------------|
| lm output:   | tdf                                     | /669lm/                                 | /669lm/                                 |
| power cons.: | tdf                                     | /12W/                                   | /12W/                                   |
| CCT:         | 3000 K                                  | 3000 K                                  | 3000 K                                  |
| CRI:         | tdf                                     | tdf                                     | tdf                                     |
| Dimming:     | withour driver                          | on/off, DALI, TouchDim                  | on/off, DALI, TouchDim                  |