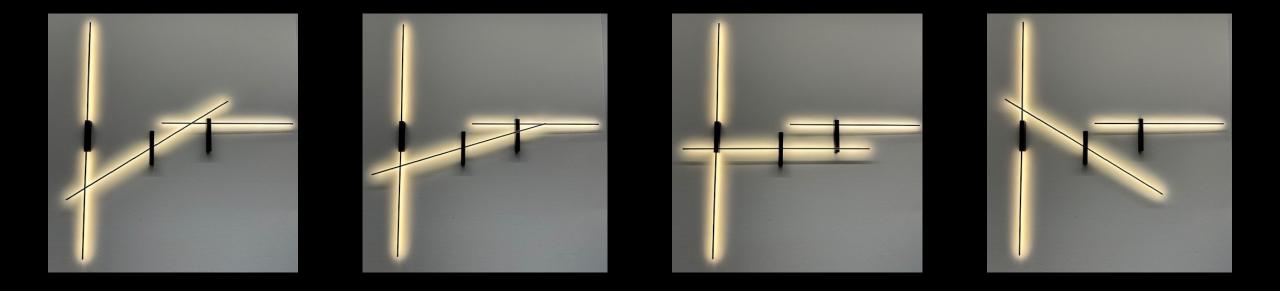

#### JUST BLACK LINES WALL LIGHTS

Every shape starts with a line. The line is not only an element of design, but also the essence of its creation. It is the beginning, the starting point from which every form and every type of design unfolds. In the world of design, the line is a powerful tool that combines creativity and expressiveness. It is the starting point of every journey, the first step on the way to a masterpiece. Be inspired by the versatility and beauty of lines and discover the infinite possibilities they offer.

Discover our JUST BLACK LINES.

Linear, clear and precise, like an architect's plan that forms the basis for an impressive building and at the same time delicate and filigree, like a fine pencil stroke that brings a sketch to life.

Our JUST BLACK LINES can intertwine and connect to form complex patterns and textures that enchant the eye.

#### JUST BLACK LINES WALL LIGHTS

Only 3 luminaires but endless combinations.

The LINE ADJUSTABLE has a slightly greater distance from the wall so that it can be positioned in front of the other two LINE models without any problems. This makes overlapping lines of light possible. This and the fact that the LINE ADJUSTABLE can be rotated allow for versatile lighting arrangements.