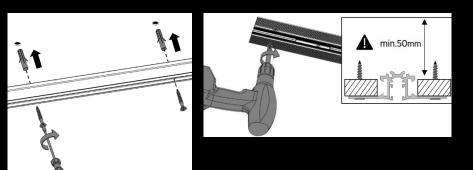

#### JUST BLACK TRACK MECHANICAL CONNECTORS

The suspended track round and attachment rail are connected with a mechanical connecting plate 350-2729 per connection point.

This plate comes with grub screws. The installation rail is connected with the mechanical connecting plates 140-1415 (set of 2) per connection point. These plates also come with grub screws.

20mm cutout for recessed track and foam cover for easy plastering.

Track has mounting holes and is supplied with screws. These must be used as they have an extremely flat screw head.

The suspension bracket of the suspended track is inserted from the side