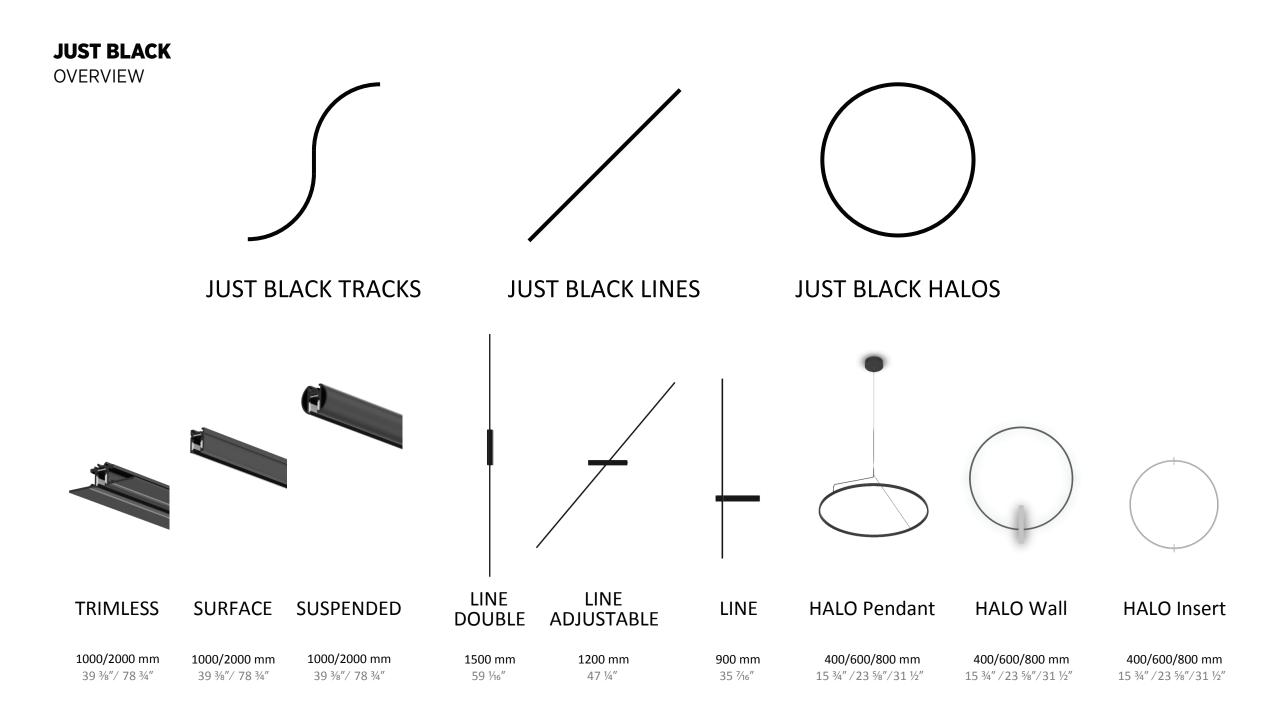

#### ALL UNDER 10

JUST BLACK TRACK TRIMLESS JUST BLACK LINES

JUST BLACK HALOS

JUST BLACK TRACK SYSTEM

The complete solution for minimalist and versatile lighting.

The square JUST BLACK TRACK surfacemounted track enables elegant and dynamic lines that alternate seamlessly between straight and curved segments. It changes direction flexibly, whether on the same level or at the transition between wall and ceiling.

### JUST BLACK TRACK

TRACKS

The track segments have notches at one end to allow the feed to be channeled away more easily.

In addition, all rails already have holes so that no drilling is necessary during installation.

#### JUST BLACK TRACK

ARCS

The curves have a 100 mm straight end piece on both sides. This is necessary so that the linear connectors can be placed in a straight rail segment.

Theoretically, it is possible to place light inserts in the two largest bends. However, this is not actually intended.

#### JUST BLACK LINES WALL LIGHTS

Every shape starts with a line. The line is not only an element of design, but also the essence of its creation. It is the beginning, the starting point from which every form and every type of design unfolds. In the world of design, the line is a powerful tool that combines creativity and expressiveness. It is the starting point of every journey, the first step on the way to a masterpiece. Be inspired by the versatility and beauty of lines and discover the infinite possibilities they offer.

Discover our JUST BLACK LINES.

Linear, clear and precise, like an architect's plan that forms the basis for an impressive building and at the same time delicate and filigree, like a fine pencil stroke that brings a sketch to life.

## JUST BLACK HALOS WALL AND PENDANT LIGHTS

A closed line with perfect curves! Discover the timeless elegance of the circle - the perfect geometric shape that combines beauty and harmony. With its seamless, symmetrical design, the circle is a symbol of perfection and infinity. Experience the fascinating world of the circle and be inspired by its timeless beauty!

Discover our JUST BLACK HALOS.

Clear, harmonious and perfect, like a sunset embracing the horizon and at the same time dynamic and lively, like the endless rotation of tyres on the asphalt.

Our JUST BLACK HALOS can combine and complement each other to create stunning patterns and designs that mesmerise the eye.