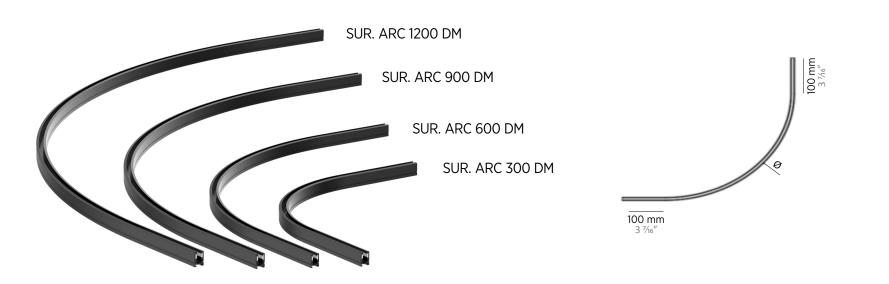

#### JUST BLACK TRACK

ARCS

The curves have a 100 mm straight end piece on both sides. This is necessary so that the linear connectors can be placed in a straight rail segment.

Theoretically, it is possible to place light inserts in the two largest bends. However, this is not actually intended.

#### JUST BLACK TRACK FLEXLINE

Before placing the Flexline:

- One power feed
- Power is routed across the entire track thanks to the linear connector

After positioning the Flexline:

- A new power feed is necessary as the Flexline prevents the linear connectors from being placed
- In addition, the rigid part of the Flexline can only be placed in straight segments
- Curved segments each have 100m straight pieces at the beginning and end