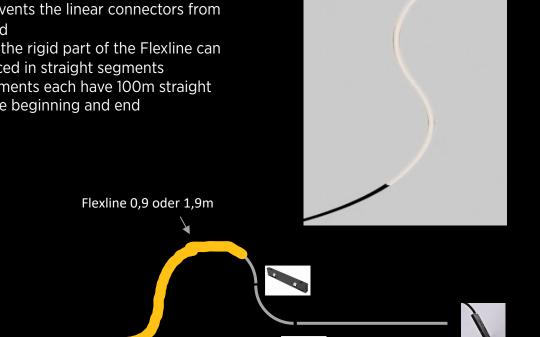

#### JUST BLACK TRACK FLEXLINE

Before placing the Flexline:

- One power feed
- Power is routed across the entire track thanks to the linear connector

After positioning the Flexline:

- A new power feed is necessary as the Flexline prevents the linear connectors from being placed
- In addition, the rigid part of the Flexline can only be placed in straight segments
- Curved segments each have 100m straight pieces at the beginning and end

A COMPANY

Rigid end/adapter can only be placed in straight segments