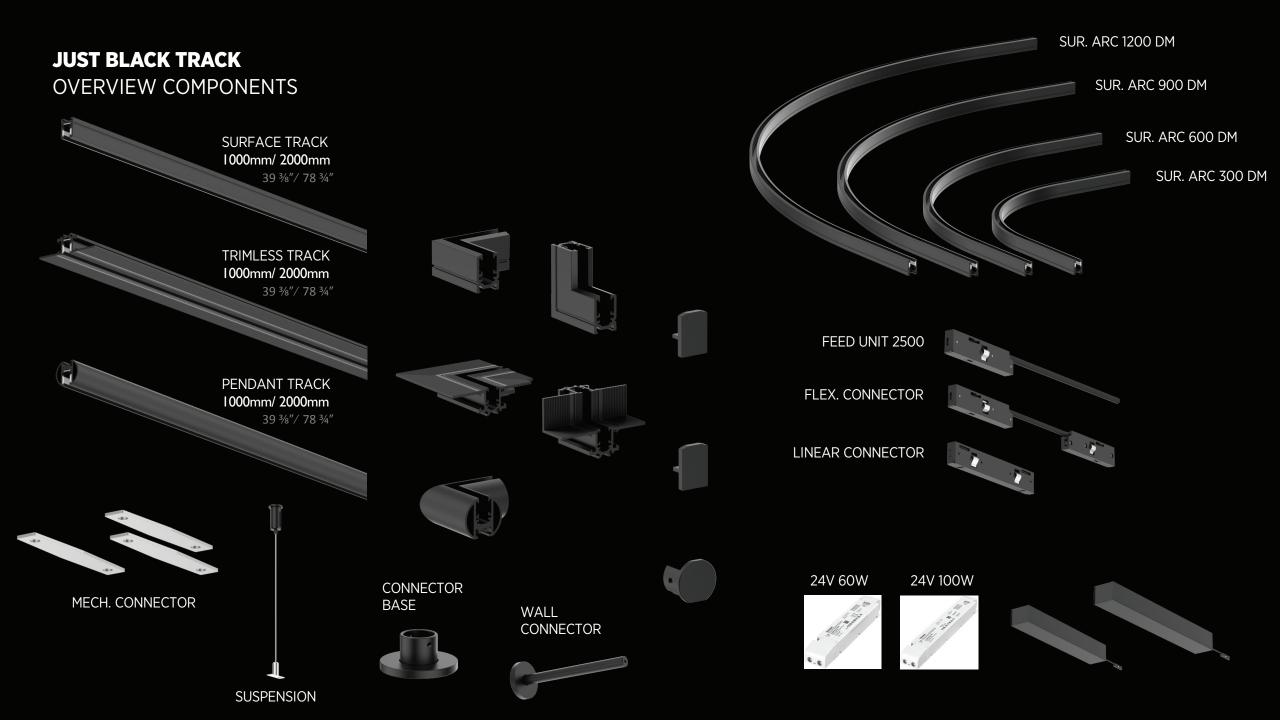

### JUST BLACK TRACK

TRACKS

The track segments have notches at one end to allow the feed to be channeled away more easily.

In addition, all rails already have holes so that no drilling is necessary during installation.

#### JUST BLACK TRACK

ARCS

The curves have a 100 mm straight end piece on both sides. This is necessary so that the linear connectors can be placed in a straight rail segment.

Theoretically, it is possible to place light inserts in the two largest bends. However, this is not actually intended.

#### JUST BLACK TRACK MECHANICAL CONNECTORS

The suspended track round and attachment rail are connected with a mechanical connecting plate 350-2729 per connection point.

This plate comes with grub screws. The installation rail is connected with the mechanical connecting plates 140-1415 (set of 2) per connection point. These plates also come with grub screws.

#### JUST BLACK TRACK OVERVIEW INSERTS

PROLICHT 

#### JUST BLACK TRACK OVERVIEW INSERTS

JUST BLACK TRACK offers a wide range of inserts for all lighting requirements. SIGN MAGIQ IMAGINE HANGOVER LEDLINE BILO INVADER FLUTE FLEXLINE .