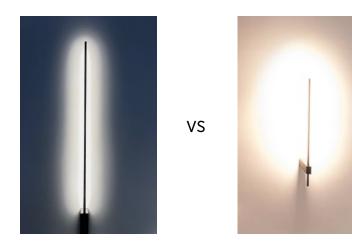

#### JUST BLACK LINES WALL LIGHTS

Every shape starts with a line. The line is not only an element of design, but also the essence of its creation. It is the beginning, the starting point from which every form and every type of design unfolds. In the world of design, the line is a powerful tool that combines creativity and expressiveness. It is the starting point of every journey, the first step on the way to a masterpiece. Be inspired by the versatility and beauty of lines and discover the infinite possibilities they offer.

#### JUST BLACK LINES WALL LIGHTS

Only 3 luminaires but endless combinations.

The LINE ADJUSTABLE has a slightly greater distance from the wall so that it can be positioned in front of the other two LINE models without any problems. This makes overlapping lines of light possible. This and the fact that the LINE ADJUSTABLE can be rotated allow for versatile lighting arrangements.