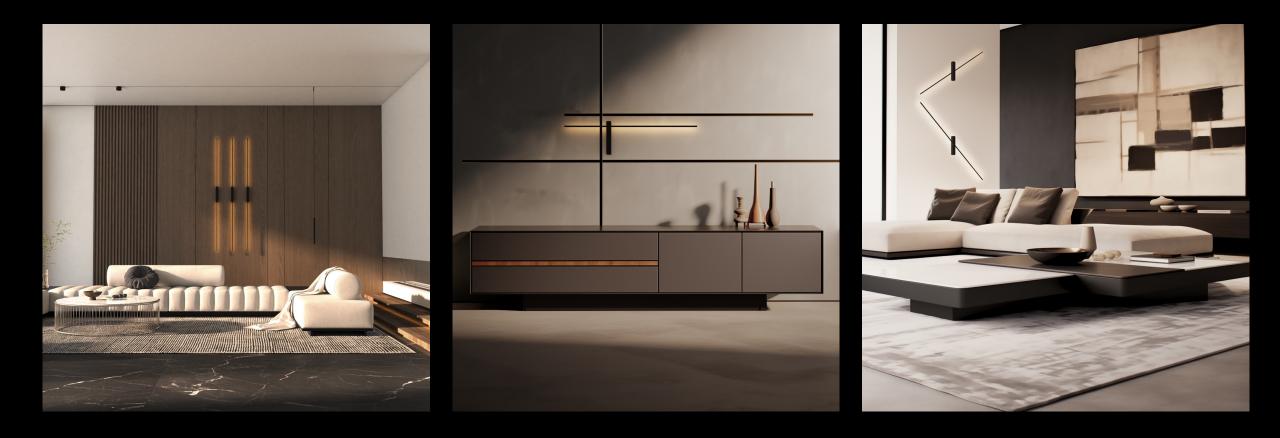

of design, but also the essence of its creation. It is the beginning, the starting point from which every form and every type of design unfolds. In the world of design, the line is a powerful tool that combines creativity and expressiveness. It is the starting point of every journey, the first step on the way to a masterpiece. Be inspired by the versatility and beauty of lines and discover the infinite possibilities they offer.

Discover our JUST BLACK LINES.

Linear, clear and precise, like an architect's plan that forms the basis for an impressive building and at the same time delicate and filigree, like a fine pencil stroke that brings a sketch to life.

Our JUST BLACK LINES can intertwine and connect to form complex patterns and textures that enchant the eye.



### JUST BLACK LINES



## JUST BLACK LINES

WALL LIGHTS



| Dimensions:  | 1200mm x 8mm x 8mm<br>(47 ¼"X 0 5/16"X 0 5/16") | 1500mm x 8mm x 8mm<br>(59 ¼16"X 0 5⁄16"X 0 5⁄16") | 900mm x 8mm x 8mm<br>(35 <sup>7</sup> / <sub>16</sub> "x 0 <sup>5</sup> / <sub>16</sub> "x 0 <sup>5</sup> / <sub>16</sub> ") |
|--------------|-------------------------------------------------|---------------------------------------------------|------------------------------------------------------------------------------------------------------------------------------|
| lm output:   | 736 lm                                          | 776 lm                                            | 535 lm                                                                                                                       |
| power cons.: | 14.5W