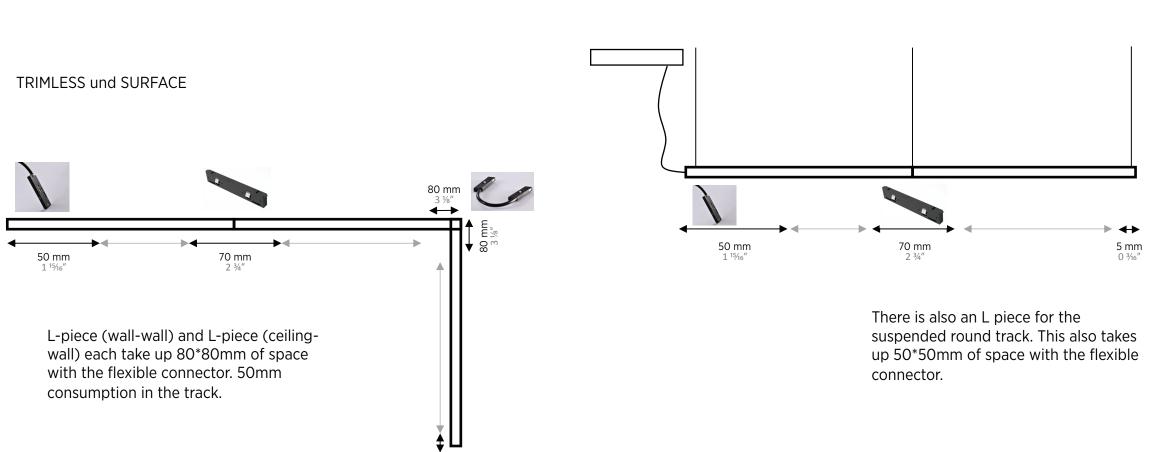

### JUST BLACK TRACK

TRACKS

The track segments have notches at one end to allow the feed to be channeled away more easily.

In addition, all rails already have holes so that no drilling is necessary during installation.

#### JUST BLACK TRACK

ARCS

The curves have a 100 mm straight end piece on both sides. This is necessary so that the linear connectors can be placed in a straight rail segment.

Theoretically, it is possible to place light inserts in the two largest bends. However, this is not actually intended.

#### JUST BLACK TRACK MECHANICAL CONNECTORS

The suspended track round and attachment rail are connected with a mechanical connecting plate 350-2729 per connection point.

This plate comes with grub screws. The installation rail is connected with the mechanical connecting plates 140-1415 (set of 2) per connection point. These plates also come with grub screws.

#### JUST BLACK TRACK INSTALLATION

Rails can be cut to length if required

Mechanical connectors are hammered in with a rubber mallet.

The power feed is clicked in and a notch in the track guides the cable to the end.