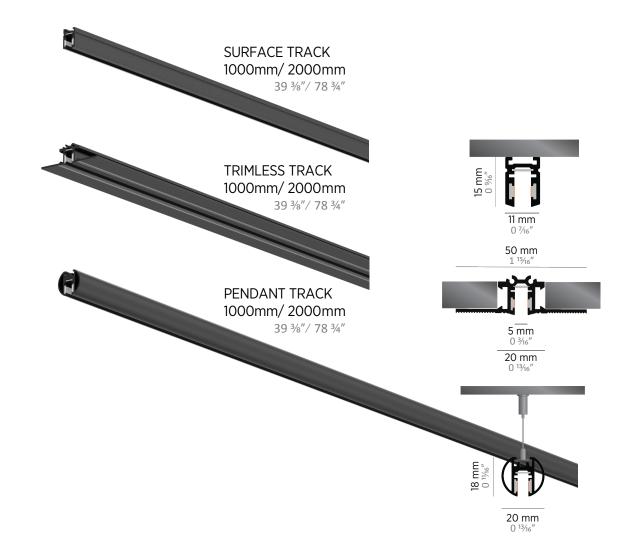

#### ALL UNDER 10

JUST BLACK TRACK TRIMLESS JUST BLACK LINES

JUST BLACK HALOS

JUST BLACK TRACK SYSTEM

The complete solution for minimalist and versatile lighting.

The square JUST BLACK TRACK surfacemounted track enables elegant and dynamic lines that alternate seamlessly between straight and curved segments. It changes direction flexibly, whether on the same level or at the transition between wall and ceiling.

The JUST BLACK TRACK pendant track has a cylindrical aesthetic that emphasises the light inserts and, thanks to the rounded L-connectors, enables changes of direction as the track progresses.

The JUST BLACK TRACK recessed track blends almost seamlessly into the wall and ensures a visually flawless and maximally concealed appearance.

### JUST BLACK TRACK

TRACKS

The track segments have notches at one end to allow the feed to be channeled away more easily.

In addition, all rails already have holes so that no drilling is necessary during installation.