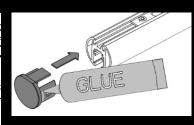

End caps are plugged in. For round rails, additionally glued to ensure a better hold.