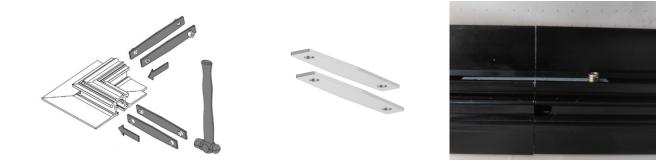

#### JUST BLACK TRACK MECHANICAL CONNECTORS

The suspended track round and attachment rail are connected with a mechanical connecting plate 350-2729 per connection point.

This plate comes with grub screws. The installation rail is connected with the mechanical connecting plates 140-1415 (set of 2) per connection point. These plates also come with grub screws.

#### JUST BLACK TRACK INSTALLATION

Rails can be cut to length if required

Mechanical connectors are hammered in with a rubber mallet.

The power feed is clicked in and a notch in the track guides the cable to the end.

End caps are plugged in. For round rails, additionally glued to ensure a better hold.