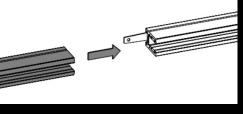

End caps are plugged in. For round rails, additionally glued to ensure a better hold.