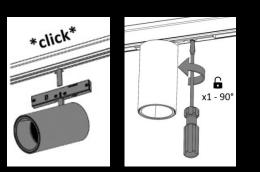

#### JUST BLACK TRACK MECHANICAL CONNECTORS

The suspended track round and attachment rail are connected with a mechanical connecting plate 350-2729 per connection point.

This plate comes with grub screws. The installation rail is connected with the mechanical connecting plates 140-1415 (set of 2) per connection point. These plates also come with grub screws.

#### JUST BLACK TRACK INSTALLATION

Rails can be cut to length if required

Mechanical connectors are hammered in with a rubber mallet.

The power feed is clicked in and a notch in the track guides the cable to the end.

20mm cutout for recessed track and foam cover for easy plastering.

Track has mounting holes and is supplied with screws. These must be used as they have an extremely flat screw head.

The suspension bracket of the suspended track is inserted from the side

End caps are plugged in. For round rails, additionally glued to ensure a better hold.