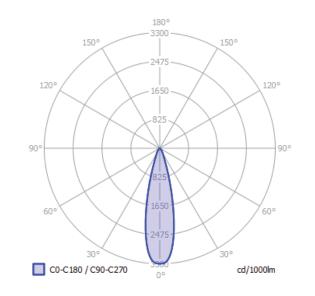

#### JUST BLACK TRACK INVADER INSERT

| Dimensions:  | Ø60mm x 43mm (2 3/8" X 1 11/16") |
|--------------|----------------------------------|
| lm output:   | 411 lm                           |
| power cons.: | 4.8 W                            |
| CCT:         | 3000 K                           |
| CRI:         | 94                               |