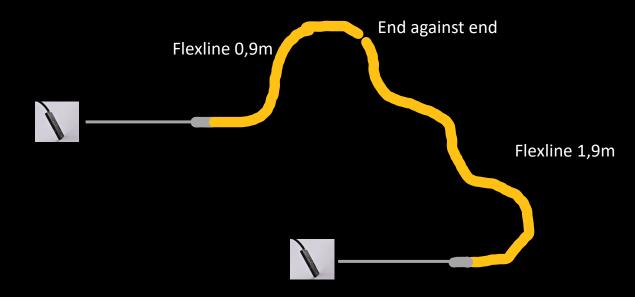

#### JUST BLACK TRACK FLEXLINE

Placing the flexlines in opposite directions enables continuous illuminated lines of 2\*0.9m or 2\*1.9m or 0.9m+1.9m....