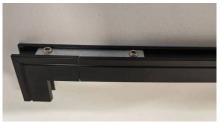

#### JUST BLACK TRACK MECHANICAL CONNECTORS

The suspended track round and attachment rail are connected with a mechanical connecting plate 350-2729 per connection point.

This plate comes with grub screws. The installation rail is connected with the mechanical connecting plates 140-1415 (set of 2) per connection point. These plates also come with grub screws.

#### JUST BLACK TRACK INSTALLATION

Rails can be cut to length if required

Mechanical connectors are hammered in with a rubber mallet.

The power feed is clicked in and a notch in the track guides the cable to the end.