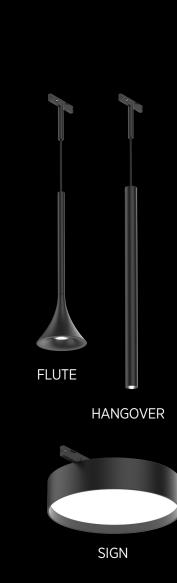

#### JUST BLACK TRACK HANGOVER INSERT

#### JUST BLACK TRACK FLUTE INSERT

#### JUST BLACK TRACK HANGOVER and FLUTE

- Cable length is fixed at 1.1m and cannot be adjustedCable components are used to adjust the height

#### JUST BLACK TRACK HANGOVER and FLUTE