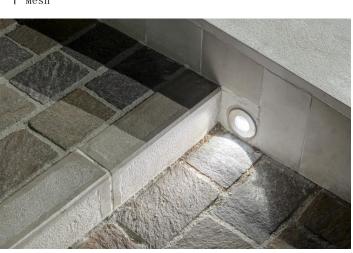

### Exterior

Elevate your outdoor spaces with our specificationgrade lighting solutions that excel in performance, design, and durability.

Engineered to withstand harsh weather and moisture, while preserving sleek aesthetics. Our range includes in-ground, wall washers, grazers, spots, canopy, flood, and bollard luminaires for landscapes.

↑ Frame

↑ Frisbee

↑ Mesh

↑ Onna

↑ Pico

↑ Pix

↑ Ralph

↑ Ranger 30