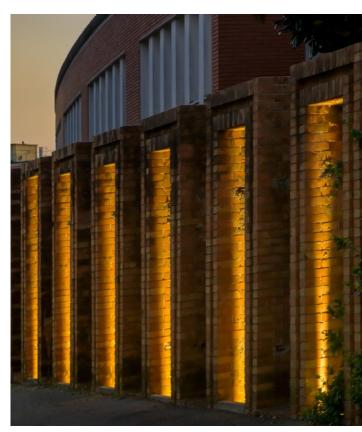

### Exterior

Elevate your outdoor spaces with our specificationgrade lighting solutions that excel in performance, design, and durability.

Engineered to withstand harsh weather and moisture, while preserving sleek aesthetics. Our range includes in-ground, wall washers, grazers, spots, canopy, flood, and bollard luminaires for landscapes.

**Exterior Products** 

↑ Caliber

↑ Chiodo

↑ Dot

↑ Drum

↑ Firefly

↑ Flamingo

↑ Fessura