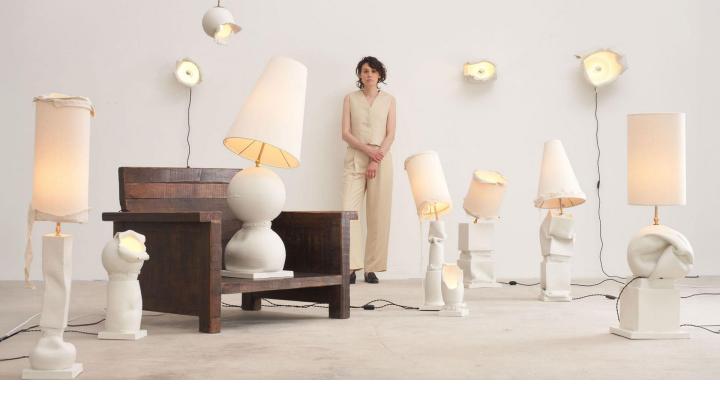

### Jenna Basso Pietrobon

Enhance your residential project with original artwork by Canadian-Italian artist Jenna Basso Pietrobon. Her versatile portfolio includes paintings, sculptures, photography, and ceramic lamps, all crafted with a commitment to sustainability. Collaborating with local artisans, she repurposes discarded materials like ceramics, textiles, glass, stone, metal, and leather. With a Master's in Fine Art from Columbia University, she channels her passion into creating meaningful art, supporting various causes globally.

### 'Break The Mold'

Explore Basso Pietrobon's "Break the Mold" collection, a series of lamps that defy convention, embracing charm in imperfection. The collection was crafted with old plaster molds that were manipulated and collaged together that results in distinctive works of art.