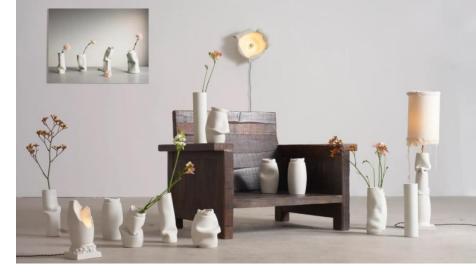

### Jenna Basso Pietrobon

Enhance your residential project with original artwork by Canadian-Italian artist Jenna Basso Pietrobon. Her versatile portfolio includes paintings, sculptures, photography, and ceramic lamps, all crafted with a commitment to sustainability. Collaborating with local artisans, she repurposes discarded materials like ceramics, textiles, glass, stone, metal, and leather. With a Master's in Fine Art from Columbia University, she channels her passion into creating meaningful art, supporting various causes globally.

### 'Break The Mold'

Explore Basso Pietrobon's "Break the Mold" collection, a series of lamps that defy convention, embracing charm in imperfection. The collection was crafted with old plaster molds that were manipulated and collaged together that results in distinctive works of art.