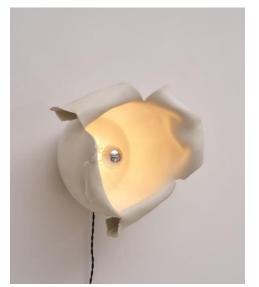

### 'Break The Mold'

Explore Basso Pietrobon's "Break the Mold" collection, a series of lamps that defy convention, embracing charm in imperfection. The collection was crafted with old plaster molds that were manipulated and collaged together that results in distinctive works of art.