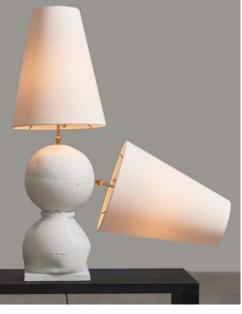

### 'Break The Mold'

Explore Basso Pietrobon's "Break the Mold" collection, a series of lamps that defy convention, embracing charm in imperfection. The collection was crafted with old plaster molds that were manipulated and collaged together that results in distinctive works of art.