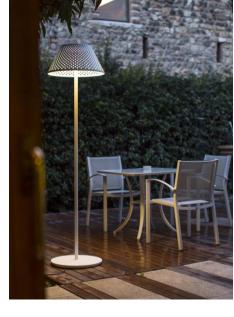

### Exterior

Elevate your outdoor spaces with our specificationgrade lighting solutions that excel in performance, design, and durability.

Engineered to withstand harsh weather and moisture, while preserving sleek aesthetics. Our range includes in-ground, wall washers, grazers, spots, canopy, flood, and bollard luminaires for landscapes.

**Exterior Products** 

↑ Caliber

↑ Chiodo

↑ Dot

↑ Drum

↑ Firefly

↑ Flamingo

↑ Fessura