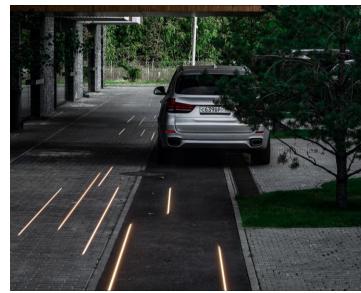

### Exterior

Elevate your outdoor spaces with our specificationgrade lighting solutions that excel in performance, design, and durability.

Engineered to withstand harsh weather and moisture, while preserving sleek aesthetics. Our range includes in-ground, wall washers, grazers, spots, canopy, flood, and bollard luminaires for landscapes.

**Exterior Products** 

↑ Caliber

↑ Chiodo

↑ Dot

↑ Drum

↑ Firefly

↑ Flamingo

↑ Fessura