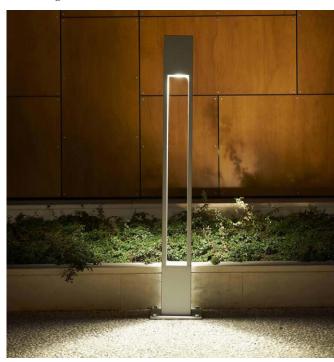

### Exterior

Elevate your outdoor spaces with our specificationgrade lighting solutions that excel in performance, design, and durability.

Engineered to withstand harsh weather and moisture, while preserving sleek aesthetics. Our range includes in-ground, wall washers, grazers, spots, canopy, flood, and bollard luminaires for landscapes.

**Exterior Products** 

↑ Caliber

↑ Chiodo

↑ Dot

↑ Drum

↑ Firefly

↑ Flamingo

↑ Fessura