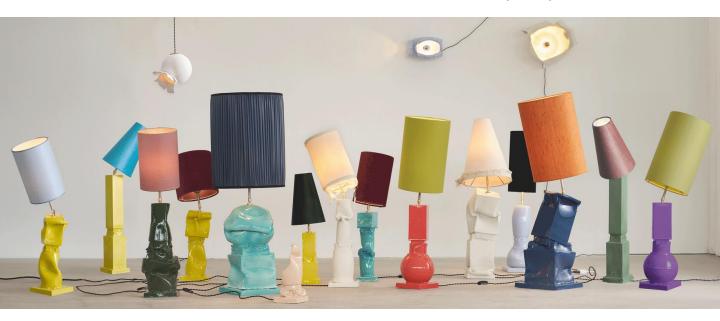

### Jenna Basso Pietrobon

Enhance your residential project with original artwork by Canadian-Italian artist Jenna Basso Pietrobon. Her versatile portfolio includes paintings, sculptures, photography, and ceramic lamps, all crafted with a commitment to sustainability. Collaborating with local artisans, she repurposes discarded materials like ceramics, textiles, glass, stone, metal, and leather. With a Master's in Fine Art from Columbia University, she channels her passion into creating meaningful art, supporting various causes globally.

### 'Break The Mold'

Explore Basso Pietrobon's "Break the Mold" collection, a series of lamps that defy convention, embracing charm in imperfection. The collection was crafted with old plaster molds that were manipulated and collaged together that results in distinctive works of art.