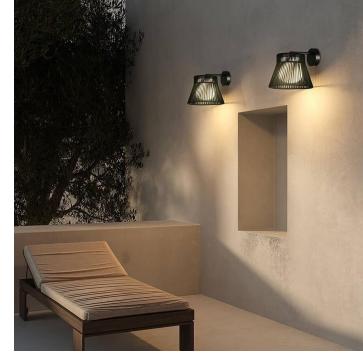

### Exterior

Elevate your outdoor spaces with our specificationgrade lighting solutions that excel in performance, design, and durability.

Engineered to withstand harsh weather and moisture, while preserving sleek aesthetics. Our range includes in-ground, wall washers, grazers, spots, canopy, flood, and bollard luminaires for landscapes.

**Exterior Products** 

↑ Caliber

↑ Chiodo

↑ Dot

↑ Drum

↑ Firefly

↑ Flamingo

↑ Fessura