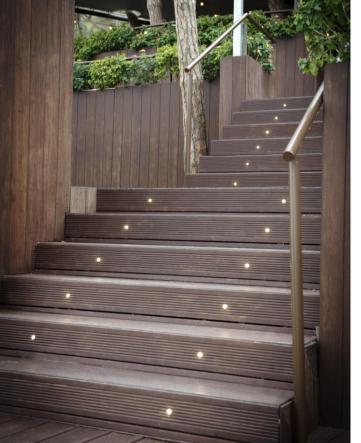

### Exterior

Elevate your outdoor spaces with our specificationgrade lighting solutions that excel in performance, design, and durability.

Engineered to withstand harsh weather and moisture, while preserving sleek aesthetics. Our range includes in-ground, wall washers, grazers, spots, canopy, flood, and bollard luminaires for landscapes.

**Exterior Products** 

↑ Caliber

↑ Chiodo

↑ Dot

↑ Drum

↑ Firefly

↑ Flamingo

↑ Fessura