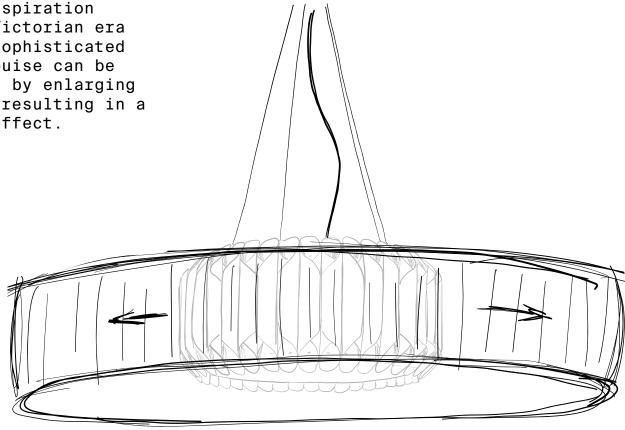

Drawing inspiration from the Victorian era with its sophisticated design, Louise can be modernized by enlarging its size, resulting in a dramatic effect.

With the art of customization, you can take your lighting to new heights by envisioning and creating a largerthan-life solution, creating a grand and impactful centerpiece that commands attention in any space.