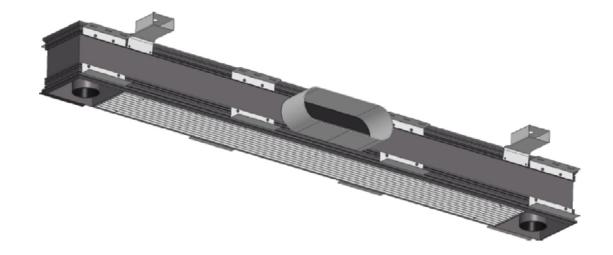

## **Project integration**

In some circumstances where space is limited, the need for a bespoke lighting solution becomes imperative. In this instance where the HVAC system was in the way of the design concept, Studio Zaneen rose to the occasion by integrating the 2Look4 seamlessly *into* the HVAC system.

This innovative approach maximized space utilization while maintaining the highest standards of functionality and aesthetics.

Studio Zaneen created a customized lighting solution that incorporated strategically placed cut-outs for seamless integration with HVAC systems, speakers, sprinklers, and motion sensors, ensuring a harmonious blend of functionality and design.