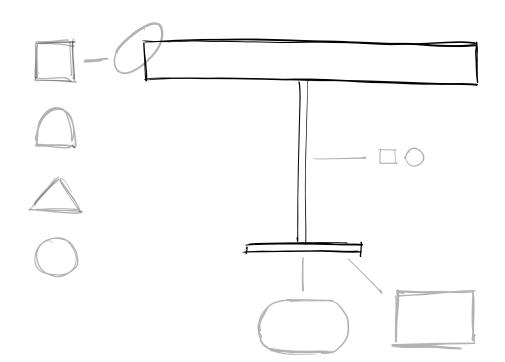

### Modular design

Developed entirely in-house by Studio Zaneen, this exclusive new portable light series represents a bold step forward in the realm of personalized illumination.

At the heart of this new series lies the shade, a focal point that exudes elegance and sophistication, available in a variety of finishing shape options. Crafted from premium aluminum, it embodies a perfect balance of durability and refined aesthetics.

A polycarbonate diffuser, known for its excellent light diffusion properties, has been incorporated to create a soft and even illumination. However, we understand that different projects may have unique requirements, so we remain open to the possibility of utilizing glass diffusers when deemed necessary.

Personalization is a cornerstone of our custom light series. While the standard color options include timeless black and white, we embrace the opportunity to go above and beyond. Through the use of RAL options, we invite you to explore a vast palette of hues, enabling you to achieve a seamless integration with your design scheme and make a truly personalized statement.