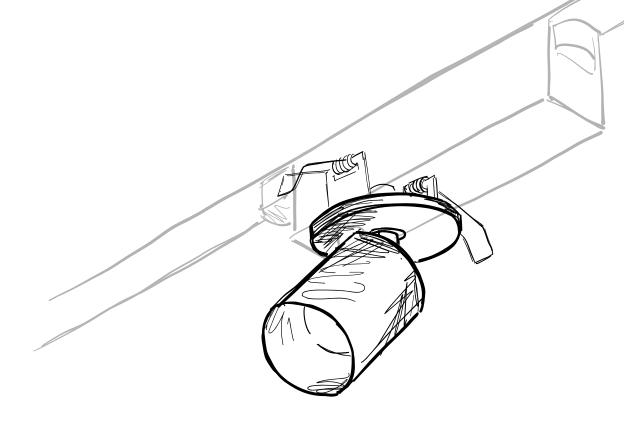

## Spotlight variations

Utilizing cutting-edge technology to deliver unparalleled performance, our expert team of designers will work closely with you, ensuring that every aspect of your spotlight meets your exact specifications.

Whether you're showcasing artwork, highlighting architectural features, or simply setting the mood, a custom spotlight offers the flexibility to further enhance an environment.

Feel empowered to envision a desired end product with the flexibility to customize Centriq downlights. Studio Zaneen can match your specific preferences and requirements through different applications and mounting types.

## The best out of light

A lighting designer was looking for a technically advanced downlight to fit into the shallow housing available in their project's ceiling.

The solution? A custom Oiko Pro was specified and designed to meet that space requirement. Glare control was not compromised (UGR <19) with no double scallops, ensuring optimal visual comfort while still delivering high performance and efficiency. We understand that every detail matters, and this custom Oiko Pro was designed to surpass the highest standards of performance and aesthetics.

The key to Oiko Pro's success lies in its simplicity and efficiency. With a minimalist design that remains consistent across all available shapes, it seamlessly integrates into any architectural setting, allowing its superior light emission to take center stage.

Performance meets subtlety with this custom request. The designer requested the exceptional performance and reflectors of our popular Oiko Pro adjustable range, but with a more discreet ceiling integration.

Studio Zaneen crafted a custom fitting that flawlessly blends into the ceiling, allowing full tilt range, and delivering the outstanding capabilities that define our acclaimed Oiko Pro range.

Oiko Pro features UGR of virtually 0 using the 14 and 34 degree spread. Even wider beam spread of 52 degrees maintains UGR≤19.