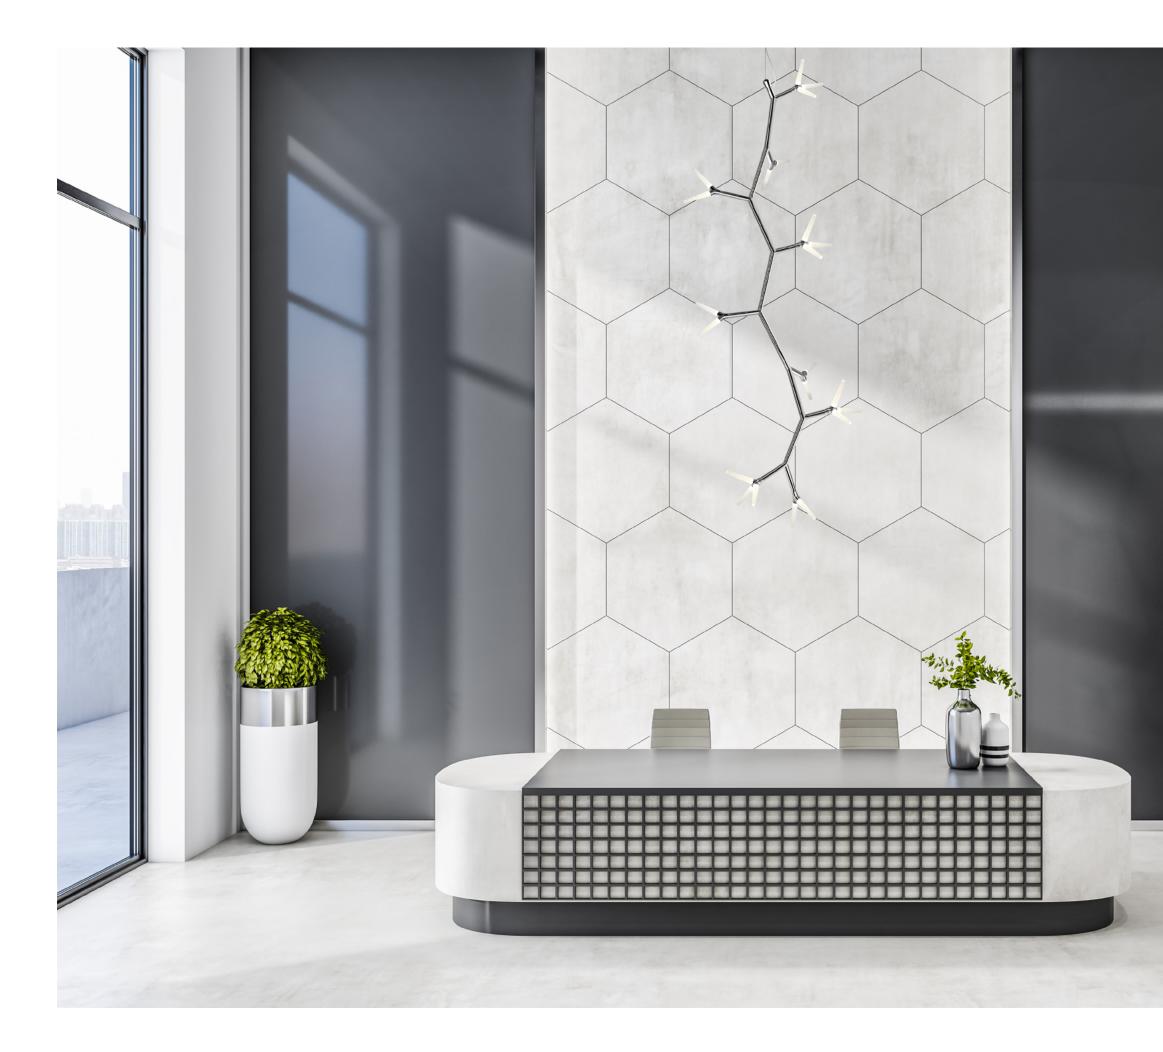

## Think outside the box

Inspired by a desire for hanging droplets of light, a visionary designer dared to reimagine possibilities. Through the ingenious modification of our portable Raven fixture, Studio Zaneen brought this extraordinary vision to life.

By skillfully removing the arch bases and introducing lightweight hanging wire pendants, the luminaire was meticulously redesigned, transcending the ordinary.

Sometimes, the most remarkable transformations emerge from subtle shifts. In this case, a seemingly simple horizontal to vertical change revolutionized the entire design landscape.