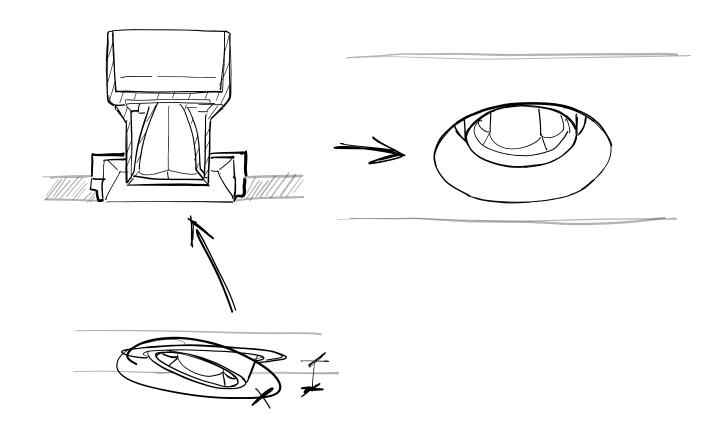

## The best out of light

A lighting designer was looking for a technically advanced downlight to fit into the shallow housing available in their project's ceiling.

The solution? A custom Oiko Pro was specified and designed to meet that space requirement. Glare control was not compromised (UGR <19) with no double scallops, ensuring optimal visual comfort while still delivering high performance and efficiency. We understand that every detail matters, and this custom Oiko Pro was designed to surpass the highest standards of performance and aesthetics.

The key to Oiko Pro's success lies in its simplicity and efficiency. With a minimalist design that remains consistent across all available shapes, it seamlessly integrates into any architectural setting, allowing its superior light emission to take center stage.

Performance meets subtlety with this custom request. The designer requested the exceptional performance and reflectors of our popular Oiko Pro adjustable range, but with a more discreet ceiling integration.

Studio Zaneen crafted a custom fitting that flawlessly blends into the ceiling, allowing full tilt range, and delivering the outstanding capabilities that define our acclaimed Oiko Pro range.

Oiko Pro features UGR of virtually 0 using the 14 and 34 degree spread. Even wider beam spread of 52 degrees maintains UGR≤19.