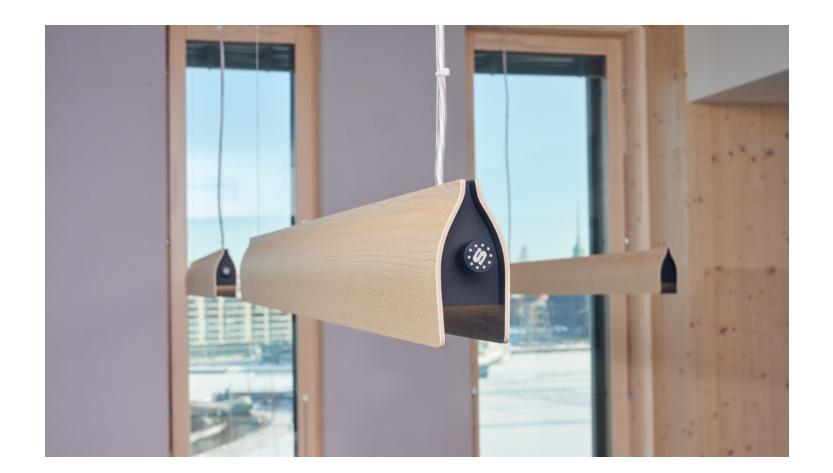

### Natural wood

Skillfully crafted new lights for this library reading room project placed a strong emphasis on the exquisite use of natural wood. The lighting fixtures were meticulously tailored to meet the library's precise demands for both aesthetic appeal and uncompromising quality, with the outcome being nothing short of a resounding success. With the careful integration of natural wood, the lighting solutions harmonize perfectly with the surroundings and create a warm and inviting effect.

The Woodlin series encompasses handcrafted linear profiles, crafted exclusively from wood, available in a diverse range of finishes including ash, oak, walnut, black stained, and white stained. This collection seamlessly blends functional lighting with the essence of organic materials.

With this large-scale office building project, there was an unwavering emphasis on the use of natural wood materials. Driven by the building's airy and curvaceous architecture, the goal was to infuse these captivating elements