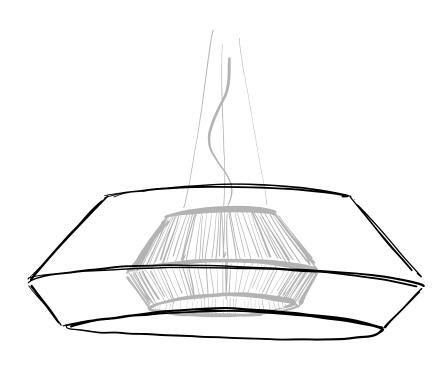

### Explore materials and shapes

Ignite your creativity with the use of custom materials and shapes. From the sleek elegance of brushed metal to the warmth of natural rattan, each element is carefully selected to harmonize with your desired aesthetic.

Glass, with its inherent transparency and luminous properties, adds a touch of enchantment to a custom lighting solution. Its light-diffusing nature creates a mesmerizing interplay of light and shadows, casting an ethereal glow that transforms any space.

Embrace the freedom to shape light into extraordinary forms, whether it's a striking geometric pattern, an organicinspired sculpture, or a whimsical interplay of curves and angles.

The enchanting embrace of fabric in a custom lighting solution where warm and soft textures unite, creates a truly inviting ambiance. The gentle glow diffused through exquisite fabrics adds a touch of elegance and coziness to any space, infusing it with a soothing atmosphere that delights the eye.