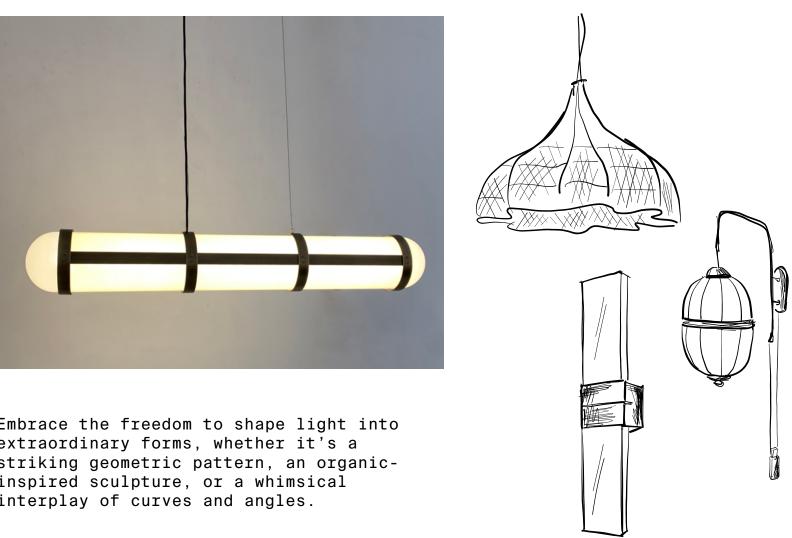

Embrace the freedom to shape light into extraordinary forms, whether it's a striking geometric pattern, an organicinspired sculpture, or a whimsical interplay of curves and angles.

The enchanting embrace of fabric in a custom lighting solution where warm and soft textures unite, creates a truly inviting ambiance. The gentle glow diffused through exquisite fabrics adds a touch of elegance and coziness to any space, infusing it with a soothing atmosphere that delights the eye.