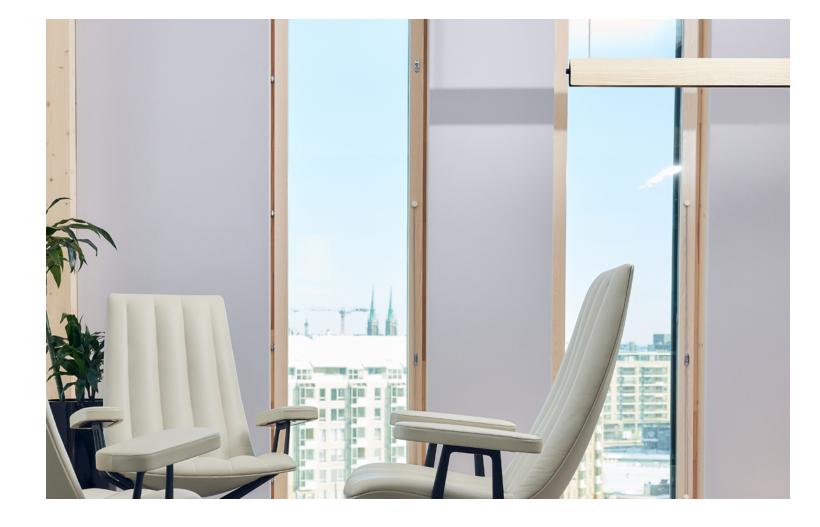

## Project profile: Auburn University

A focal point of the renovation project at Auburn University's Lowder Hall was to modernize the building, replacing outdated styles and paying homage to the architect's design through the installation of a meticulously crafted custom lighting fixture.

## From an idea to installation

From a mere concept sketch, our team embarked on an extensive journey, crafting detailed drawings and intricate 3D renderings. Through meticulous refinement, we transformed the initial vision into a remarkable reality: a custom fixture that not only fulfilled all requirements but also remained within budgetary constraints.

The end result is a brilliant masterpiece, seamlessly blending functionality and a much-needed modern element, breathing new life into the space.

The 10' by 12' custom chandelier features 6 configurable hanging stems, each lit at the ends by cylindrical glass diffusers and a 10' mirrored back ring placed at the top.