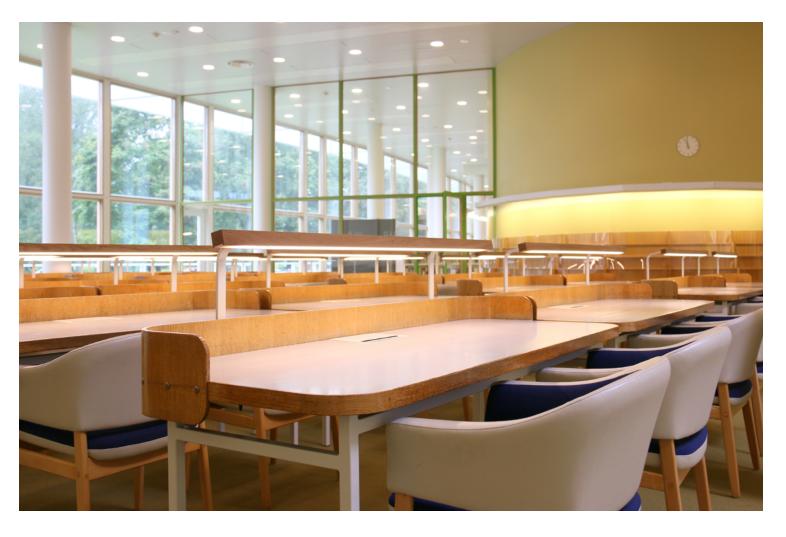

### Natural wood

Skillfully crafted new lights for this library reading room project placed a strong emphasis on the exquisite use of natural wood. The lighting fixtures were meticulously tailored to meet the library's precise demands for both aesthetic appeal and uncompromising quality, with the outcome being nothing short of a resounding success. With the careful integration of natural wood, the lighting solutions harmonize perfectly with the surroundings and create a warm and inviting effect.

With this large-scale office building project, there was an unwavering emphasis on the use of natural wood materials. Driven by the building's airy and curvaceous architecture, the goal was to infuse these captivating elements