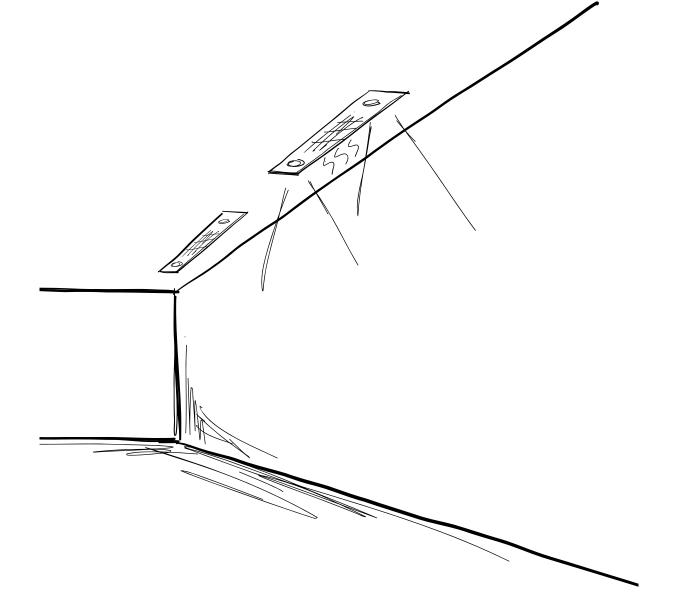

## **Project integration**

In some circumstances where space is limited, the need for a bespoke lighting solution becomes imperative. In this instance where the HVAC system was in the way of the design concept, Studio Zaneen rose to the occasion by integrating the 2Look4 seamlessly *into* the HVAC system.

This innovative approach maximized space utilization while maintaining the highest standards of functionality and aesthetics.

Studio Zaneen created a customized lighting solution that incorporated strategically placed cut-outs for seamless integration with HVAC systems, speakers, sprinklers, and motion sensors, ensuring a harmonious blend of functionality and design.