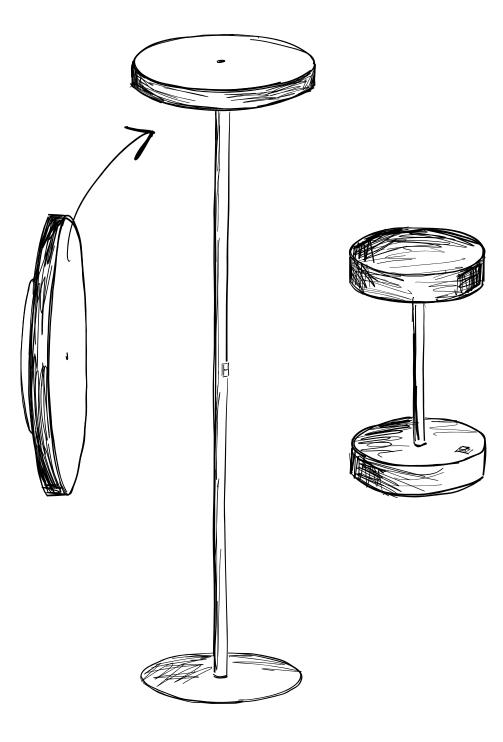

## New mounting types

Illuminate your space with style and functionality, while enjoying the freedom to specify the ideal mounting option that integrates into your environment.

Customize the mounting type that aligns perfectly with your project vision and requirements.