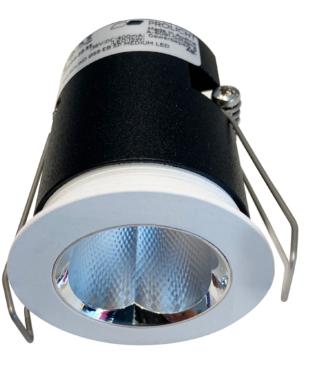

## The best out of light

A lighting designer was looking for a technically advanced downlight to fit into the shallow housing available in their project's ceiling.

The solution? A custom Oiko Pro was specified and designed to meet that space requirement. Glare control was not compromised (UGR <19) with no double scallops, ensuring optimal visual comfort while still delivering high performance and efficiency. We understand that every detail matters, and this custom Oiko Pro was designed to surpass the highest standards of performance and aesthetics.

The key to Oiko Pro's success lies in its simplicity and efficiency. With a minimalist design that remains consistent across all available shapes, it seamlessly integrates into any architectural setting, allowing its superior light emission to take center stage.

Performance meets subtlety with this custom request. The designer requested the exceptional performance and reflectors of our popular Oiko Pro adjustable range, but with a more discreet ceiling integration.

Studio Zaneen crafted a custom fitting that flawlessly blends into the ceiling, allowing full tilt range, and delivering the outstanding capabilities that define our acclaimed Oiko Pro range.

Oiko Pro features UGR of virtually 0 using the 14 and 34 degree spread. Even wider beam spread of 52 degrees maintains UGR≤19.