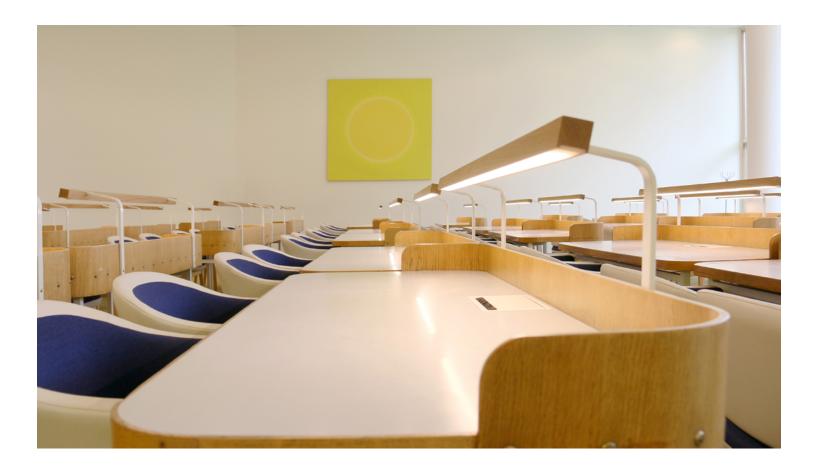

### Natural wood

Skillfully crafted new lights for this library reading room project placed a strong emphasis on the exquisite use of natural wood. The lighting fixtures were meticulously tailored to meet the library's precise demands for both aesthetic appeal and uncompromising quality, with the outcome being nothing short of a resounding success. With the careful integration of natural wood, the lighting solutions harmonize perfectly with the surroundings and create a warm and inviting effect.

The custom wood pendant lights stand as a testament to our commitment to customization. These lights were meticulously optimized for illuminating display terminals, offering dimmable functionality, adjustable color temperature, and a remarkable quality of light.

The custom pendant lights have been ingeniously designed to be fully adjustable and modular. This deliberate approach allows for effortless future interior changes, all while maintaining consistency by utilizing the same lighting fixtures.