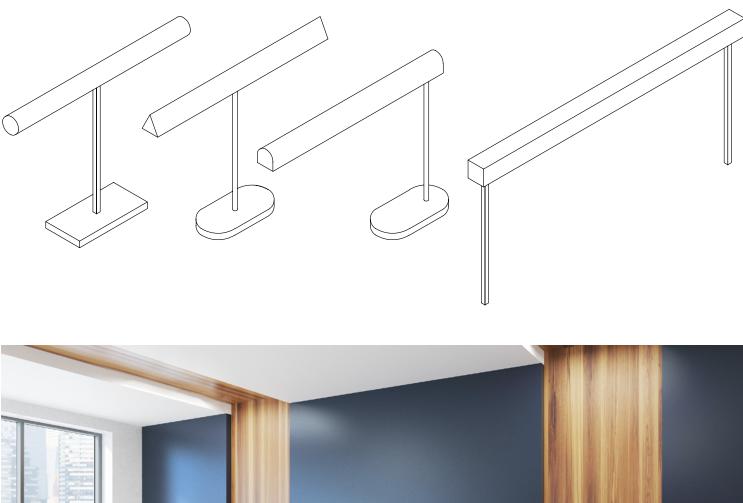

# Adaptations to fit project needs

With Studio Zaneen, you're never pigeon-holed into one way of visualizing lighting solutions. Play with variations, mounting types and more to create the luminaire that checks every box for your project.

## Spotlight variations

Utilizing cutting-edge technology to deliver unparalleled performance, our expert team of designers will work closely with you, ensuring that every aspect of your spotlight meets your exact specifications.

Whether you're showcasing artwork, highlighting architectural features, or simply setting the mood, a custom spotlight offers the flexibility to further enhance an environment.

Feel empowered to envision a desired end product with the flexibility to customize Centriq downlights. Studio Zaneen can match your specific preferences and requirements through different applications and mounting types.

## New mounting types

Illuminate your space with style and functionality, while enjoying the freedom to specify the ideal mounting option that integrates into your environment.

Customize the mounting type that aligns perfectly with your project vision and requirements.