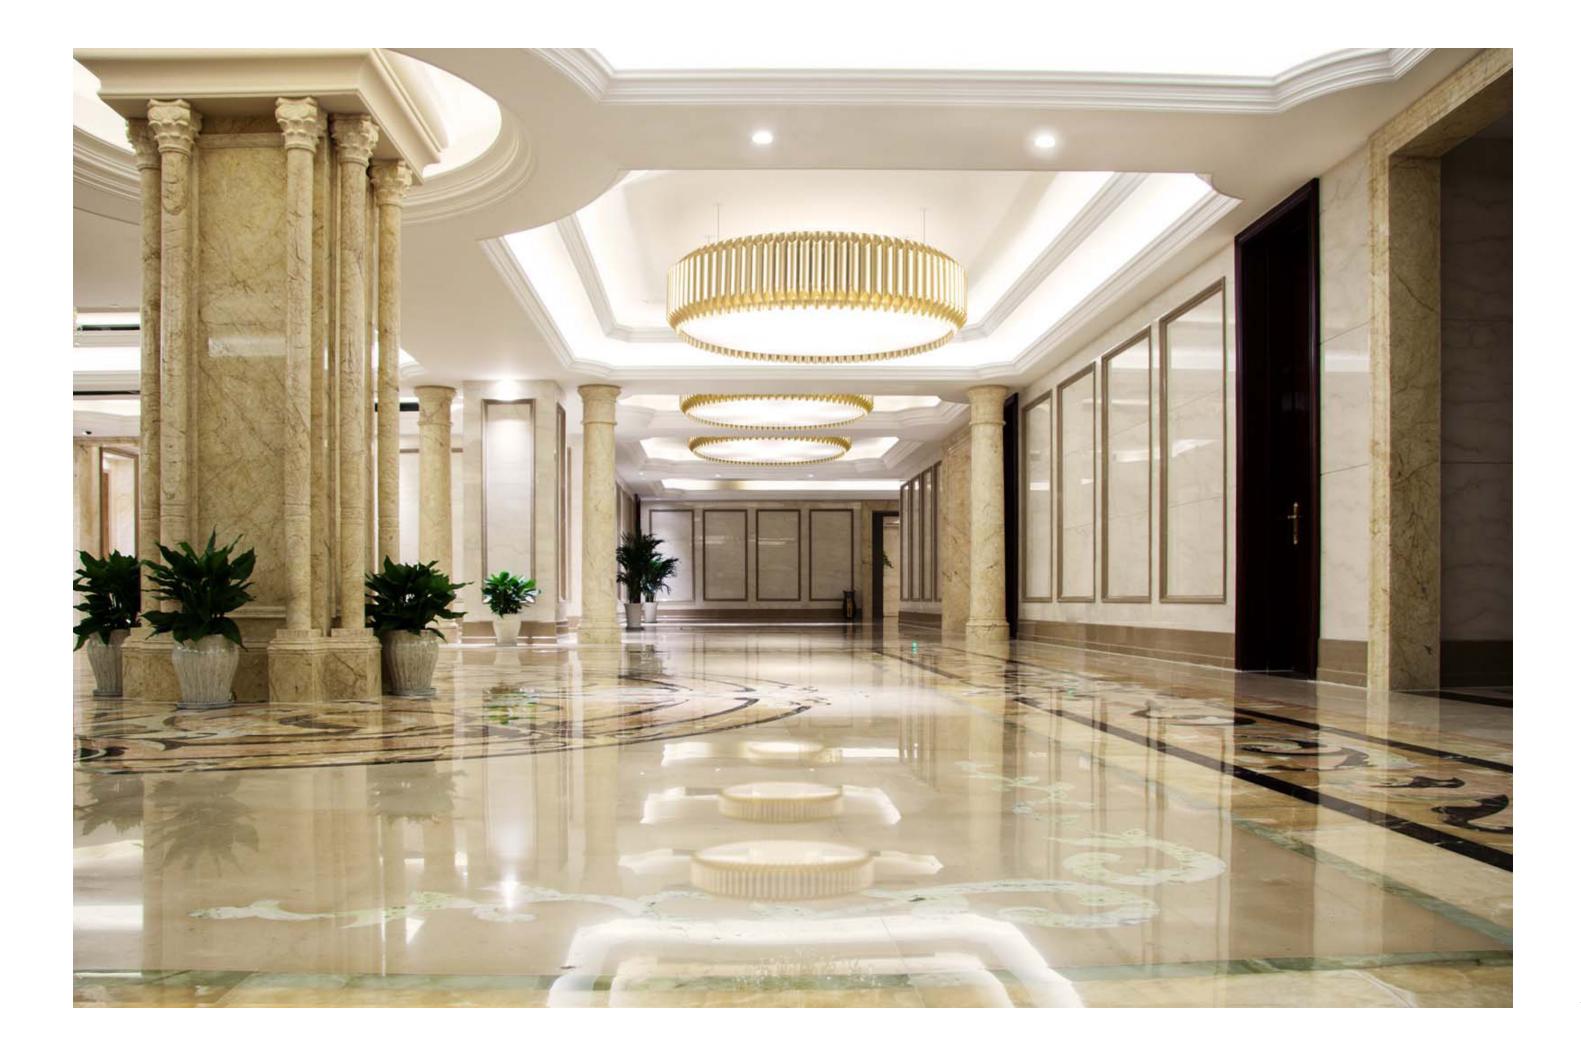

Drawing inspiration from the Victorian era with its sophisticated design, Louise can be modernized by enlarging its size, resulting in a dramatic effect.

With the art of customization, you can take your lighting to new heights by envisioning and creating a largerthan-life solution, creating a grand and impactful centerpiece that commands attention in any space.