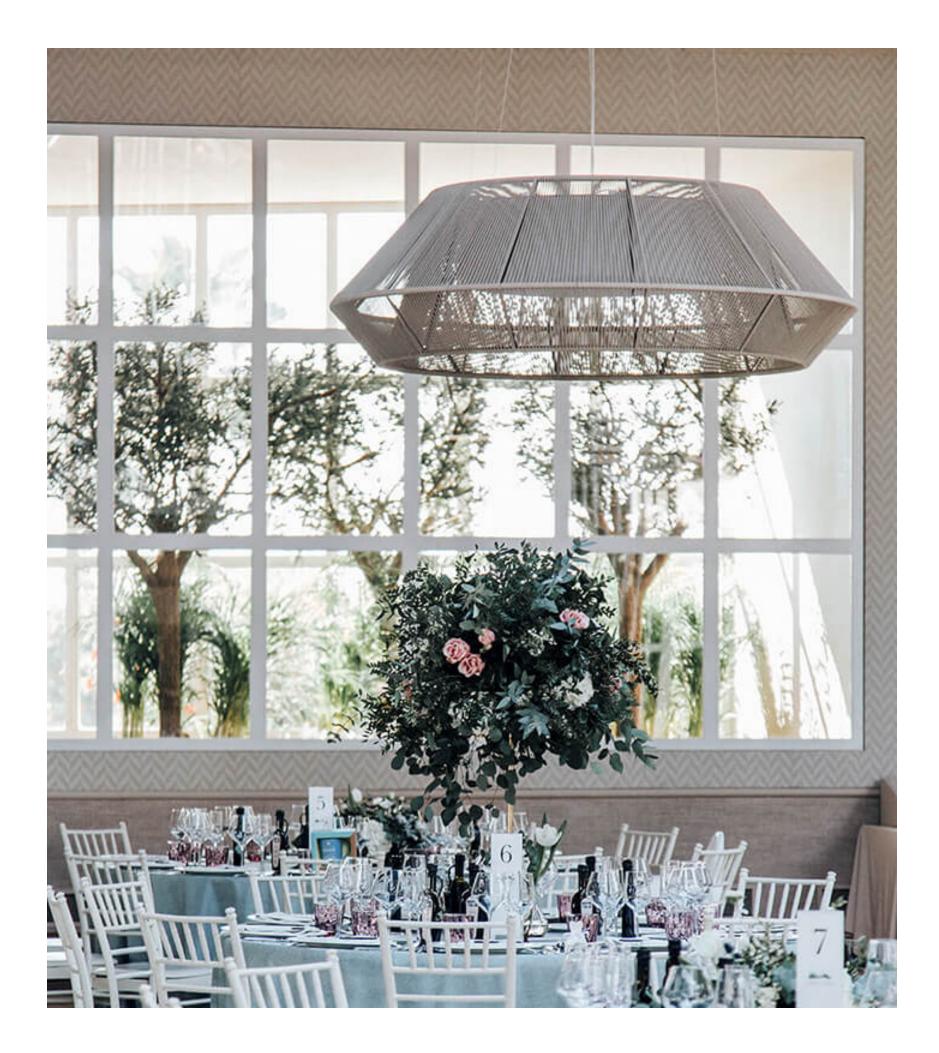

### Explore materials and shapes

Ignite your creativity with the use of custom materials and shapes. From the sleek elegance of brushed metal to the warmth of natural rattan, each element is carefully selected to harmonize with your desired aesthetic.

Glass, with its inherent transparency and luminous properties, adds a touch of enchantment to a custom lighting solution. Its light-diffusing nature creates a mesmerizing interplay of light and shadows, casting an ethereal glow that transforms any space.

Embrace the freedom to shape light into extraordinary forms, whether it's a striking geometric pattern, an organicinspired sculpture, or a whimsical interplay of curves and angles.

The enchanting embrace of fabric in a custom lighting solution where warm and soft textures unite, creates a truly inviting ambiance. The gentle glow diffused through exquisite fabrics adds a touch of elegance and coziness to any space, infusing it with a soothing atmosphere that delights the eye.