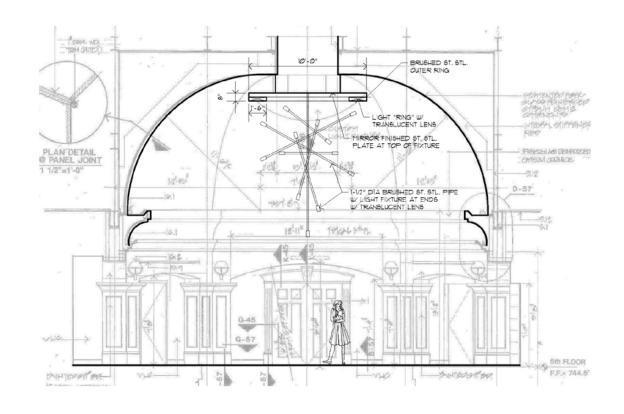

## Project profile: Auburn University

A focal point of the renovation project at Auburn University's Lowder Hall was to modernize the building, replacing outdated styles and paying homage to the architect's design through the installation of a meticulously crafted custom lighting fixture.

## From an idea to installation

From a mere concept sketch, our team embarked on an extensive journey, crafting detailed drawings and intricate 3D renderings. Through meticulous refinement, we transformed the initial vision into a remarkable reality: a custom fixture that not only fulfilled all requirements but also remained within budgetary constraints.

The end result is a brilliant masterpiece, seamlessly blending functionality and a much-needed modern element, breathing new life into the space.

The 10' by 12' custom chandelier features 6 configurable hanging stems, each lit at the ends by cylindrical glass diffusers and a 10' mirrored back ring placed at the top.