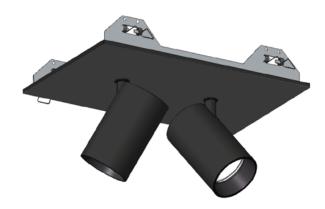

## Spotlight variations

Utilizing cutting-edge technology to deliver unparalleled performance, our expert team of designers will work closely with you, ensuring that every aspect of your spotlight meets your exact specifications.

Whether you're showcasing artwork, highlighting architectural features, or simply setting the mood, a custom spotlight offers the flexibility to further enhance an environment.

Feel empowered to envision a desired end product with the flexibility to customize Centriq downlights. Studio Zaneen can match your specific preferences and requirements through different applications and mounting types.