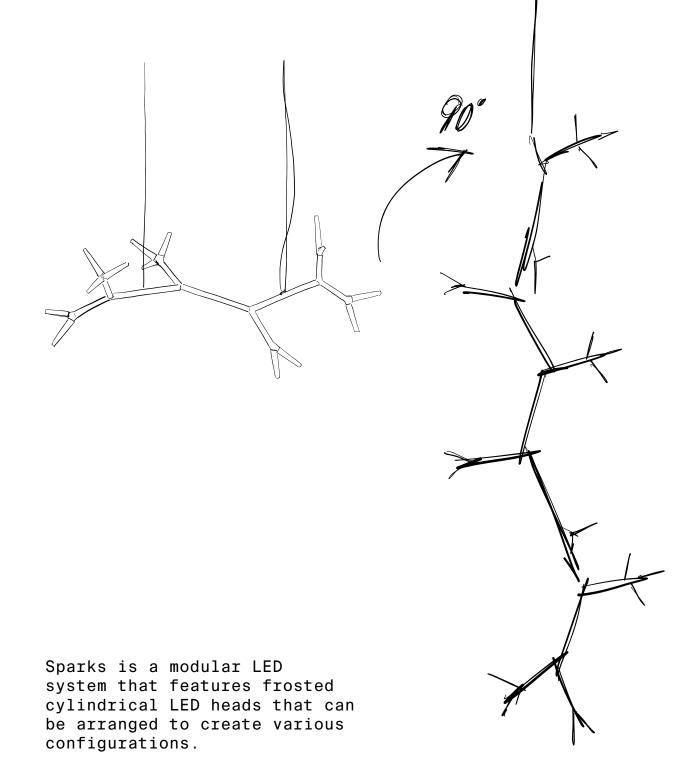

By skillfully removing the arch bases and introducing lightweight hanging wire pendants, the luminaire was meticulously redesigned, transcending the ordinary.

Sometimes, the most remarkable transformations emerge from subtle shifts. In this case, a seemingly simple horizontal to vertical change revolutionized the entire design landscape.

The Sparks suspension light was deftly rotated 90° to hang vertically in the space. This small yet significant adjustment breathed new life into the environment, forging an exquisite visual impact that defies expectations.