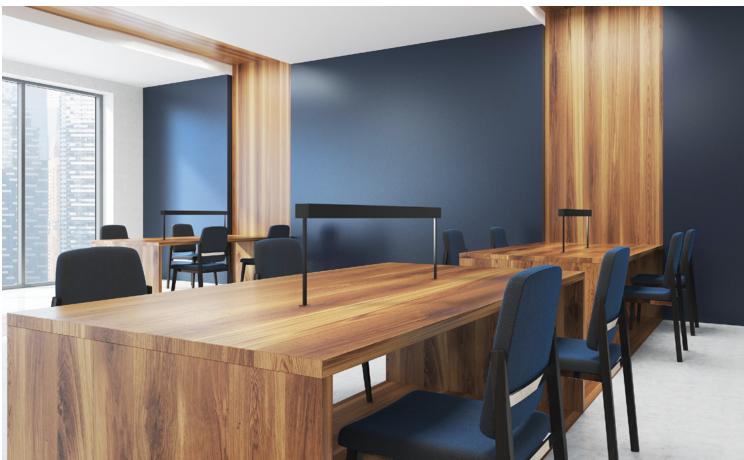

## **Project integration**

In some circumstances where space is limited, the need for a bespoke lighting solution becomes imperative. In this instance where the HVAC system was in the way of the design concept, Studio Zaneen rose to the occasion by integrating the 2Look4 seamlessly *into* the HVAC system.

This innovative approach maximized space utilization while maintaining the highest standards of functionality and aesthetics.

Studio Zaneen created a customized lighting solution that incorporated strategically placed cut-outs for seamless integration with HVAC systems, speakers, sprinklers, and motion sensors, ensuring a harmonious blend of functionality and design.