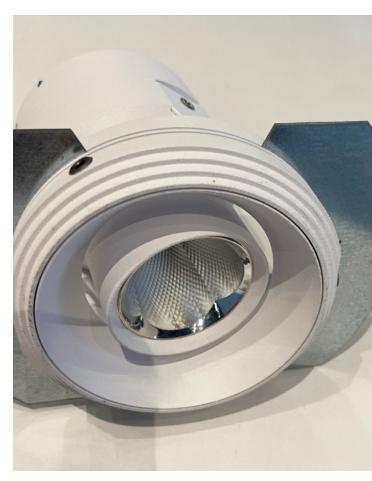

## The best out of light

A lighting designer was looking for a technically advanced downlight to fit into the shallow housing available in their project's ceiling.

The solution? A custom Oiko Pro was specified and designed to meet that space requirement. Glare control was not compromised (UGR <19) with no double scallops, ensuring optimal visual comfort while still delivering high performance and efficiency. We understand that every detail matters, and this custom Oiko Pro was designed to surpass the highest standards of performance and aesthetics.

The key to Oiko Pro's success lies in its simplicity and efficiency. With a minimalist design that remains consistent across all available shapes, it seamlessly integrates into any architectural setting, allowing its superior light emission to take center stage.

Performance meets subtlety with this custom request. The designer requested the exceptional performance and reflectors of our popular Oiko Pro adjustable range, but with a more discreet ceiling integration.

Studio Zaneen crafted a custom fitting that flawlessly blends into the ceiling, allowing full tilt range, and delivering the outstanding capabilities that define our acclaimed Oiko Pro range.

Oiko Pro features UGR of virtually 0 using the 14 and 34 degree spread. Even wider beam spread of 52 degrees maintains UGR≤19.