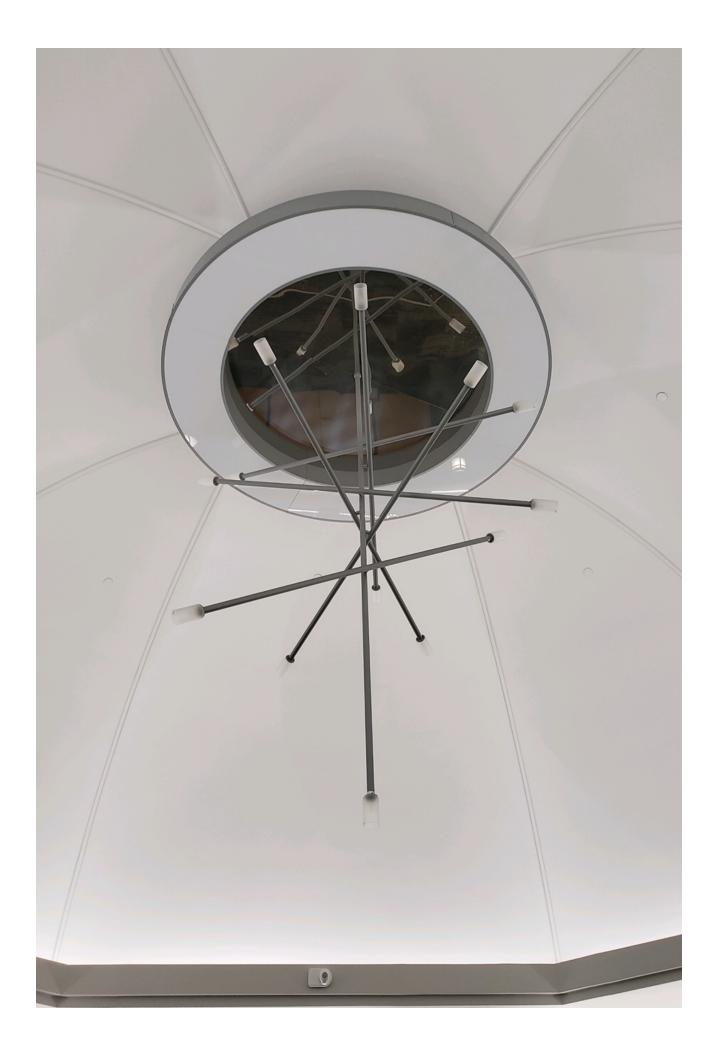

## Project profile: Auburn University

A focal point of the renovation project at Auburn University's Lowder Hall was to modernize the building, replacing outdated styles and paying homage to the architect's design through the installation of a meticulously crafted custom lighting fixture.

## From an idea to installation

From a mere concept sketch, our team embarked on an extensive journey, crafting detailed drawings and intricate 3D renderings. Through meticulous refinement, we transformed the initial vision into a remarkable reality: a custom fixture that not only fulfilled all requirements but also remained within budgetary constraints.

The end result is a brilliant masterpiece, seamlessly blending functionality and a much-needed modern element, breathing new life into the space.

The 10' by 12' custom chandelier features 6 configurable hanging stems, each lit at the ends by cylindrical glass diffusers and a 10' mirrored back ring placed at the top.