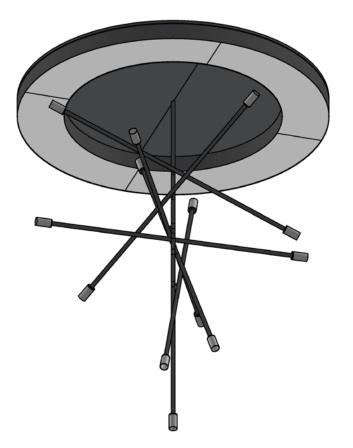

## Project profile: Auburn University

A focal point of the renovation project at Auburn University's Lowder Hall was to modernize the building, replacing outdated styles and paying homage to the architect's design through the installation of a meticulously crafted custom lighting fixture.

## From an idea to installation

From a mere concept sketch, our team embarked on an extensive journey, crafting detailed drawings and intricate 3D renderings. Through meticulous refinement, we transformed the initial vision into a remarkable reality: a custom fixture that not only fulfilled all requirements but also remained within budgetary constraints.

The end result is a brilliant masterpiece, seamlessly blending functionality and a much-needed modern element, breathing new life into the space.

The 10' by 12' custom chandelier features 6 configurable hanging stems, each lit at the ends by cylindrical glass diffusers and a 10' mirrored back ring placed at the top.