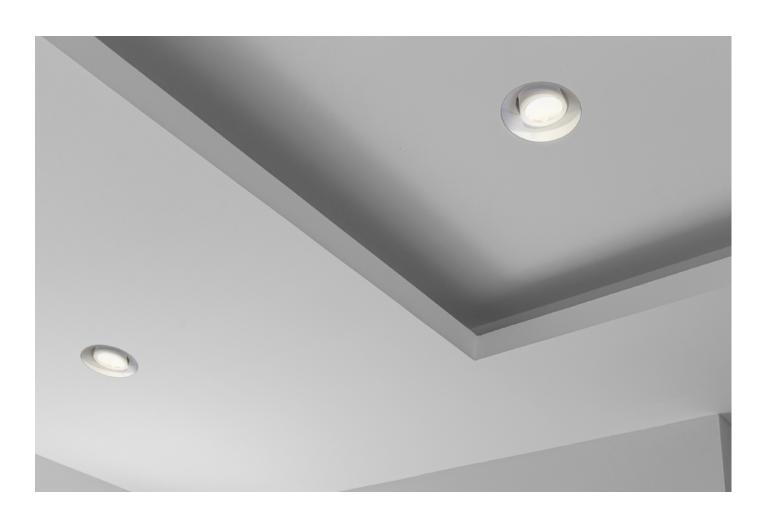

## The best out of light

A lighting designer was looking for a technically advanced downlight to fit into the shallow housing available in their project's ceiling.

The solution? A custom Oiko Pro was specified and designed to meet that space requirement. Glare control was not compromised (UGR <19) with no double scallops, ensuring optimal visual comfort while still delivering high performance and efficiency. We understand that every detail matters, and this custom Oiko Pro was designed to surpass the highest standards of performance and aesthetics.

The key to Oiko Pro's success lies in its simplicity and efficiency. With a minimalist design that remains consistent across all available shapes, it seamlessly integrates into any architectural setting, allowing its superior light emission to take center stage.

Performance meets subtlety with this custom request. The designer requested the exceptional performance and reflectors of our popular Oiko Pro adjustable range, but with a more discreet ceiling integration.

Studio Zaneen crafted a custom fitting that flawlessly blends into the ceiling, allowing full tilt range, and delivering the outstanding capabilities that define our acclaimed Oiko Pro range.

Oiko Pro features UGR of virtually 0 using the 14 and 34 degree spread. Even wider beam spread of 52 degrees maintains UGR≤19.