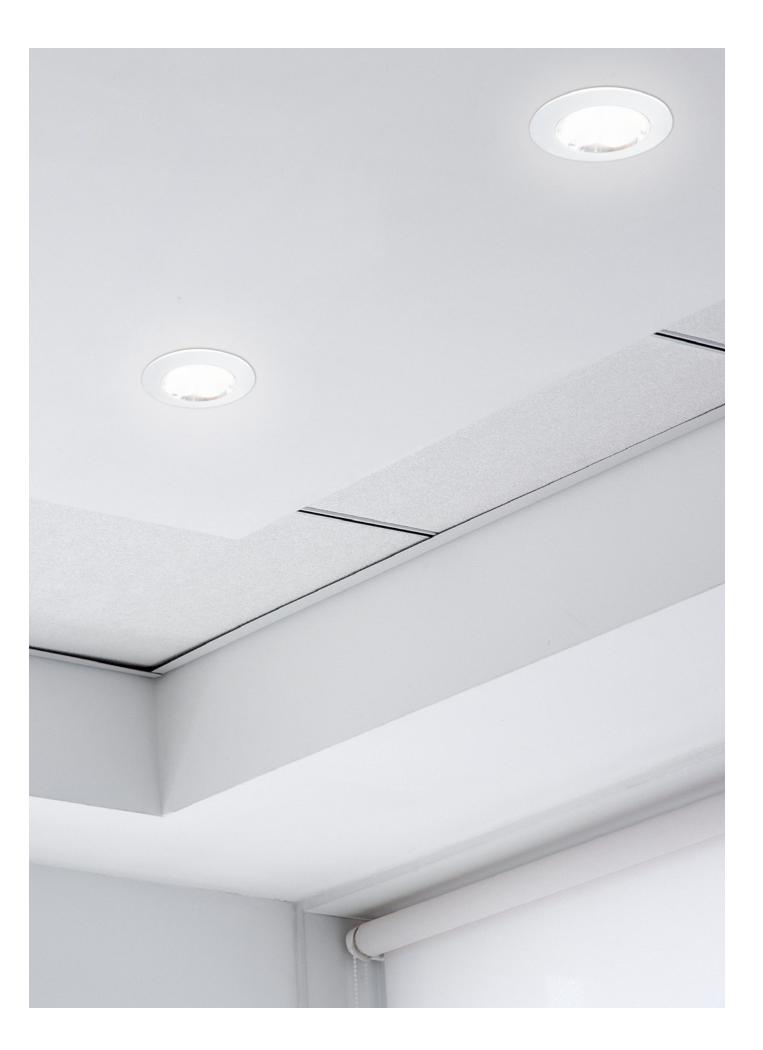

## The best out of light

A lighting designer was looking for a technically advanced downlight to fit into the shallow housing available in their project's ceiling.

The solution? A custom Oiko Pro was specified and designed to meet that space requirement. Glare control was not compromised (UGR <19) with no double scallops, ensuring optimal visual comfort while still delivering high performance and efficiency. We understand that every detail matters, and this custom Oiko Pro was designed to surpass the highest standards of performance and aesthetics.

The key to Oiko Pro's success lies in its simplicity and efficiency. With a minimalist design that remains consistent across all available shapes, it seamlessly integrates into any architectural setting, allowing its superior light emission to take center stage.

Performance meets subtlety with this custom request. The designer requested the exceptional performance and reflectors of our popular Oiko Pro adjustable range, but with a more discreet ceiling integration.

Studio Zaneen crafted a custom fitting that flawlessly blends into the ceiling, allowing full tilt range, and delivering the outstanding capabilities that define our acclaimed Oiko Pro range.

Oiko Pro features UGR of virtually 0 using the 14 and 34 degree spread. Even wider beam spread of 52 degrees maintains UGR≤19.