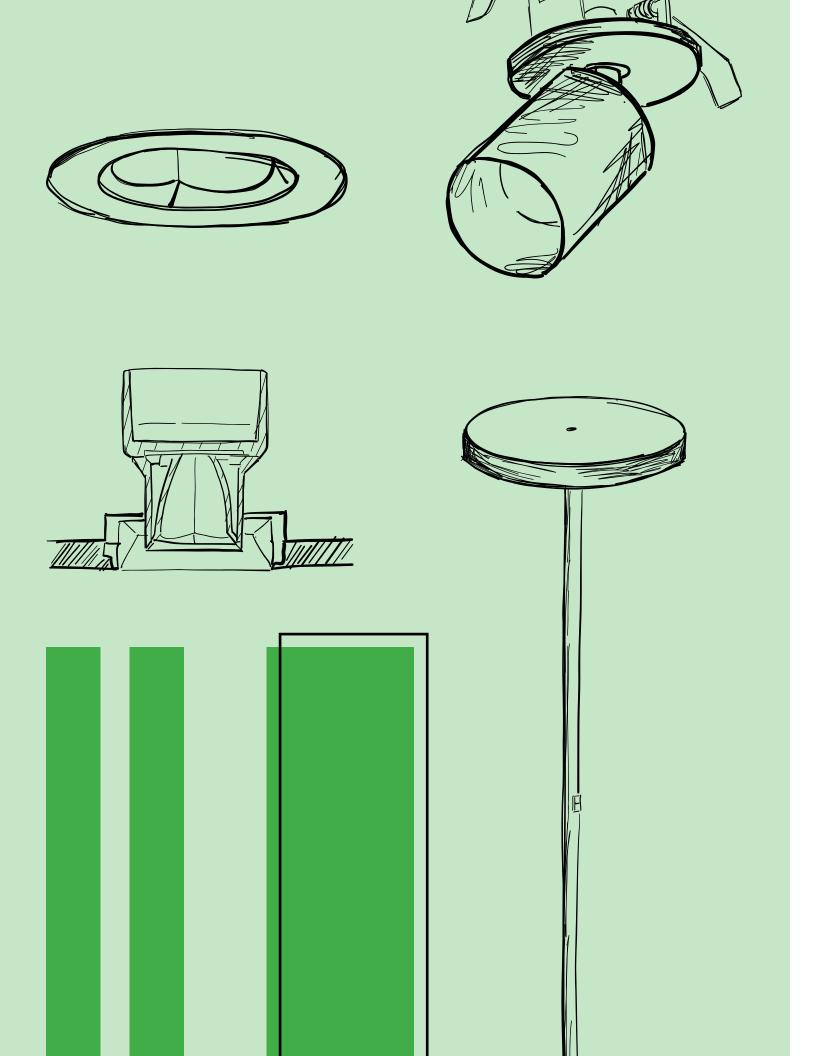

## Spotlight variations

Utilizing cutting-edge technology to deliver unparalleled performance, our expert team of designers will work closely with you, ensuring that every aspect of your spotlight meets your exact specifications.

Whether you're showcasing artwork, highlighting architectural features, or simply setting the mood, a custom spotlight offers the flexibility to further enhance an environment.

Feel empowered to envision a desired end product with the flexibility to customize Centriq downlights. Studio Zaneen can match your specific preferences and requirements through different applications and mounting types.

## The best out of light

A lighting designer was looking for a technically advanced downlight to fit into the shallow housing available in their project's ceiling.

The solution? A custom Oiko Pro was specified and designed to meet that space requirement. Glare control was not compromised (UGR <19) with no double scallops, ensuring optimal visual comfort while still delivering high performance and efficiency. We understand that every detail matters, and this custom Oiko Pro was designed to surpass the highest standards of performance and aesthetics.

The key to Oiko Pro's success lies in its simplicity and efficiency. With a minimalist design that remains consistent across all available shapes, it seamlessly integrates into any architectural setting, allowing its superior light emission to take center stage.

Performance meets subtlety with this custom request. The designer requested the exceptional performance and reflectors of our popular Oiko Pro adjustable range, but with a more discreet ceiling integration.

Studio Zaneen crafted a custom fitting that flawlessly blends into the ceiling, allowing full tilt range, and delivering the outstanding capabilities that define our acclaimed Oiko Pro range.

Oiko Pro features UGR of virtually 0 using the 14 and 34 degree spread. Even wider beam spread of 52 degrees maintains UGR≤19.