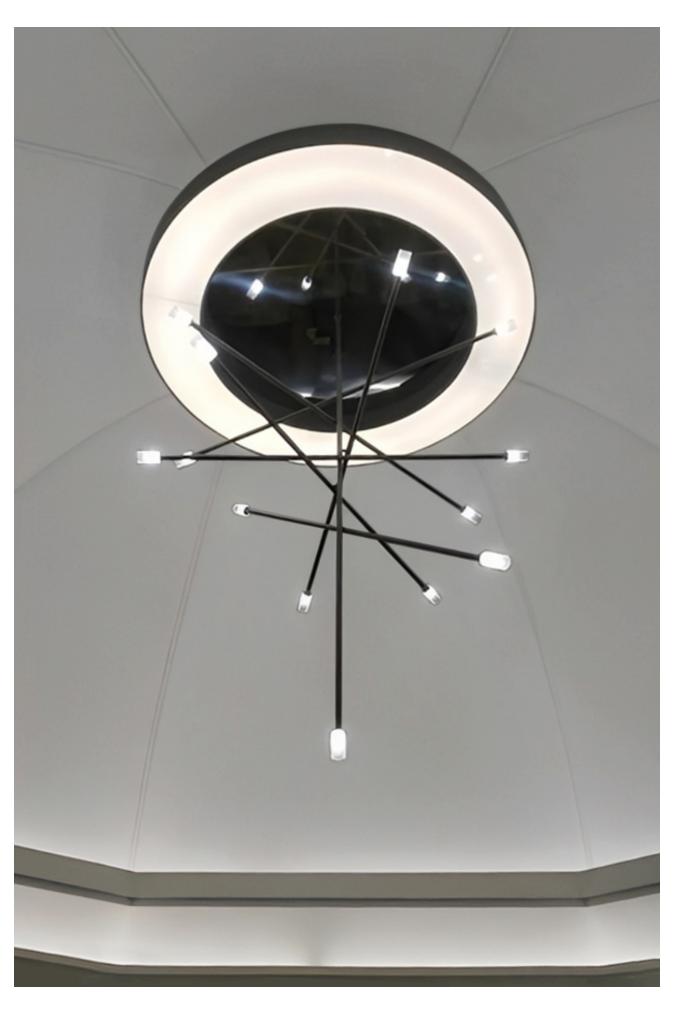

## Project profile: Auburn University

A focal point of the renovation project at Auburn University's Lowder Hall was to modernize the building, replacing outdated styles and paying homage to the architect's design through the installation of a meticulously crafted custom lighting fixture.

## From an idea to installation

From a mere concept sketch, our team embarked on an extensive journey, crafting detailed drawings and intricate 3D renderings. Through meticulous refinement, we transformed the initial vision into a remarkable reality: a custom fixture that not only fulfilled all requirements but also remained within budgetary constraints.

The end result is a brilliant masterpiece, seamlessly blending functionality and a much-needed modern element, breathing new life into the space.

The 10' by 12' custom chandelier features 6 configurable hanging stems, each lit at the ends by cylindrical glass diffusers and a 10' mirrored back ring placed at the top.