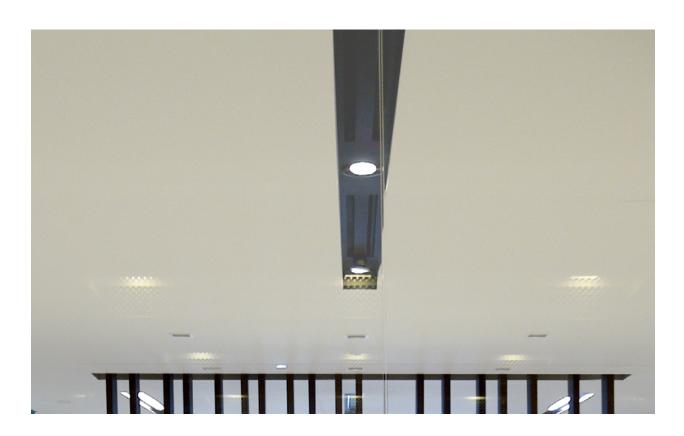

## Think outside the box

Inspired by a desire for hanging droplets of light, a visionary designer dared to reimagine possibilities. Through the ingenious modification of our portable Raven fixture, Studio Zaneen brought this extraordinary vision to life.

By skillfully removing the arch bases and introducing lightweight hanging wire pendants, the luminaire was meticulously redesigned, transcending the ordinary.

Sometimes, the most remarkable transformations emerge from subtle shifts. In this case, a seemingly simple horizontal to vertical change revolutionized the entire design landscape.

The Sparks suspension light was deftly rotated 90° to hang vertically in the space. This small yet significant adjustment breathed new life into the environment, forging an exquisite visual impact that defies expectations.