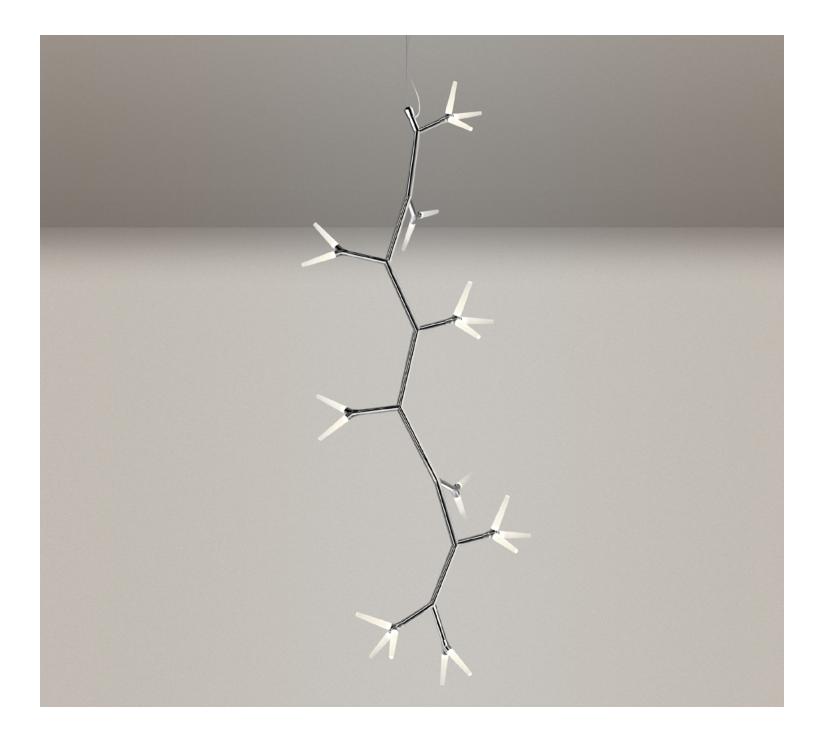

## Think outside the box

Inspired by a desire for hanging droplets of light, a visionary designer dared to reimagine possibilities. Through the ingenious modification of our portable Raven fixture, Studio Zaneen brought this extraordinary vision to life.

By skillfully removing the arch bases and introducing lightweight hanging wire pendants, the luminaire was meticulously redesigned, transcending the ordinary.

Sometimes, the most remarkable transformations emerge from subtle shifts. In this case, a seemingly simple horizontal to vertical change revolutionized the entire design landscape.