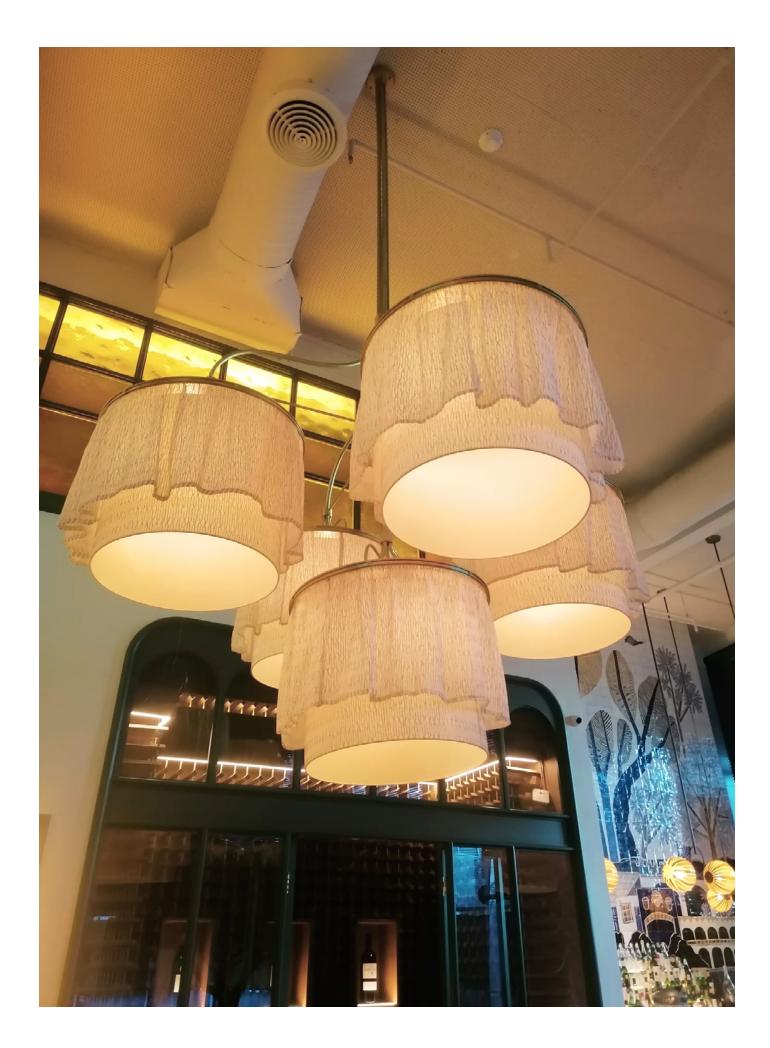

## Go big and bold

Banyo showcases an artisanal handmade braided cord shade, which not only generates stunning lighting effects but also embodies sustainability through the utilization of recycled materials.

A custom large-scale fixture becomes the pièce de résistance of any interior design, amplifying its presence and infusing a space with character.