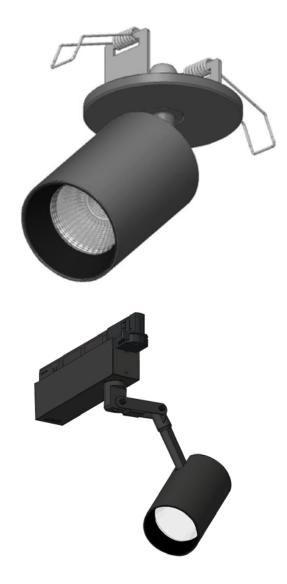

## Spotlight variations

Utilizing cutting-edge technology to deliver unparalleled performance, our expert team of designers will work closely with you, ensuring that every aspect of your spotlight meets your exact specifications.

Whether you're showcasing artwork, highlighting architectural features, or simply setting the mood, a custom spotlight offers the flexibility to further enhance an environment.

Feel empowered to envision a desired end product with the flexibility to customize Centriq downlights. Studio Zaneen can match your specific preferences and requirements through different applications and mounting types.

## New mounting types

Illuminate your space with style and functionality, while enjoying the freedom to specify the ideal mounting option that integrates into your environment.

Customize the mounting type that aligns perfectly with your project vision and requirements.