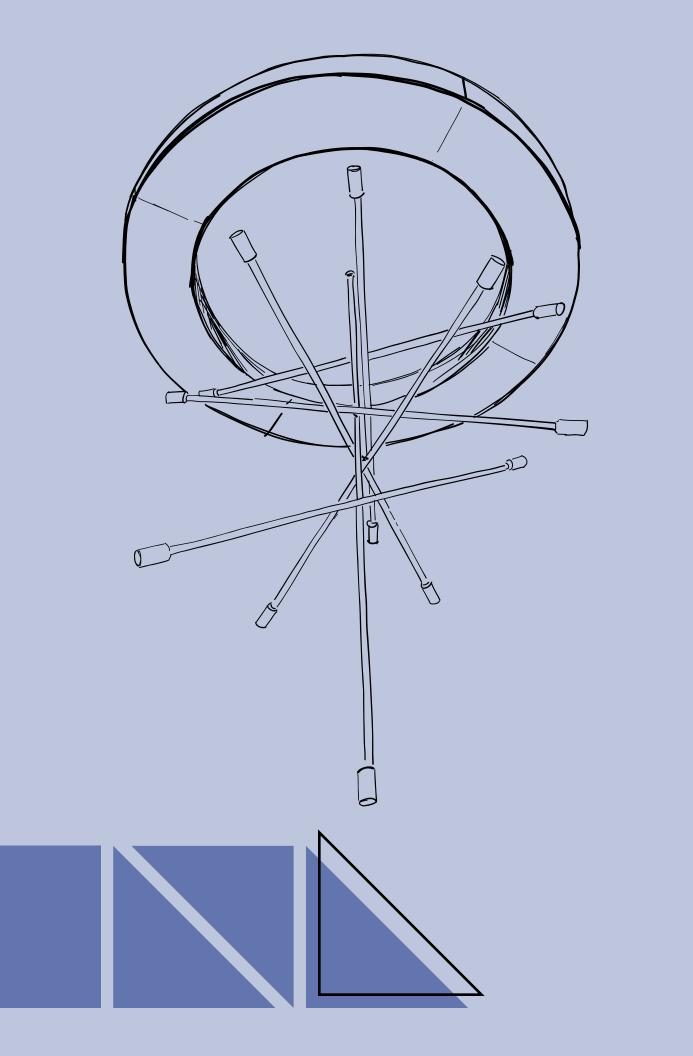

## Project profile: Auburn University

A focal point of the renovation project at Auburn University's Lowder Hall was to modernize the building, replacing outdated styles and paying homage to the architect's design through the installation of a meticulously crafted custom lighting fixture.

## From an idea to installation

From a mere concept sketch, our team embarked on an extensive journey, crafting detailed drawings and intricate 3D renderings. Through meticulous refinement, we transformed the initial vision into a remarkable reality: a custom fixture that not only fulfilled all requirements but also remained within budgetary constraints.

The end result is a brilliant masterpiece, seamlessly blending functionality and a much-needed modern element, breathing new life into the space.

The 10' by 12' custom chandelier features 6 configurable hanging stems, each lit at the ends by cylindrical glass diffusers and a 10' mirrored back ring placed at the top.