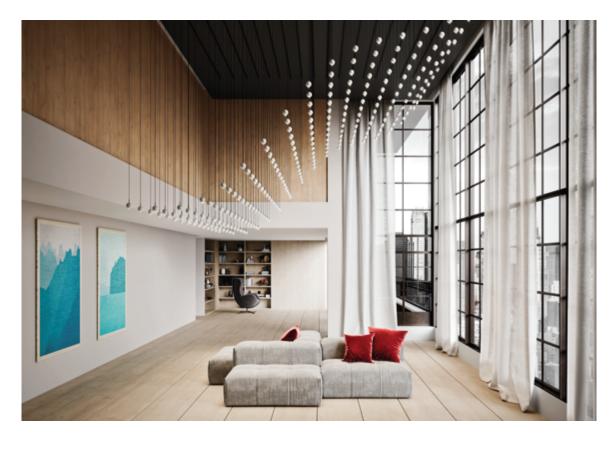

### KINETIC PIECE OF ART

GRAVITY LIFT CONCEPT

- infinitely variable adjustability (1.5 m) by another 3 m
- easy adjustment through audible click every 10 cm
- profile: trimless or surfaced mounted channel with an internal low

### **MODELLING**

WITH GRAVITY LIFT

- individual formations
- formation changeable at any time
- different SNOOKER pendants with or without light:
- STANDARD, SHINE, DECOR