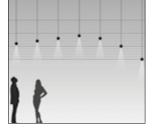

### SNOOKER BENEFITS

GRAVITY LIFT the key to the entire SNOOKER system

SERVING with GRAVITY LIFT directs the light where you need it at the time.

### **SERVING**

WITH GRAVITY LIFT

- flexibility: vertical adjustment with linear translation
- integrated wire extension up to 5 m
- perfect for lobbies, bars and restaurants
- profile: trimless or surface mounted