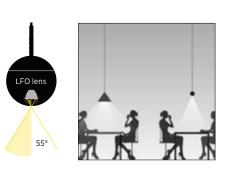

### **DUAL FOCUS TECHNOLOGY**

BARTENBACH LFO LENS

- patented Bartenbach DUAL FOCUS LFO lens technology
- glare-free light at working places
- very low UGR value
- beam angle: 55°