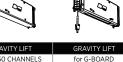

### SNOOKER BENEFITS

GRAVITY LIFT the key to the entire SNOOKER system

SERVING with GRAVITY LIFT directs the light where you need it at the time.

### KINETIC PIECE OF ART

GRAVITY LIFT CONCEPT

- infinitely variable adjustability (1.5 m) by another 3 m
- easy adjustment through audible click every 10 cm
- profile: trimless or surfaced mounted channel with an internal low

### **SERVING**

WITH GRAVITY LIFT

- flexibility: vertical adjustment with linear translation
- integrated wire extension up to 5 m
- perfect for lobbies, bars and restaurants
- profile: trimless or surface mounted