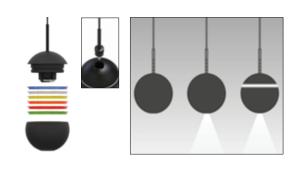

### **MODELLING**

WITH GRAVITY LIFT

- individual formations
- formation changeable at any time
- different SNOOKER pendants with or without light:
- STANDARD, SHINE, DECOR

### **QUICK CHANGE & LOCK**

DOCKING STATION

- quick change and lock of types
- STANDARD: with LFO lens
- SHINE: with transparent ring (available in 6 different colors)
- DECOR: non-illuminated

SERVING with GRAVITY LIFT