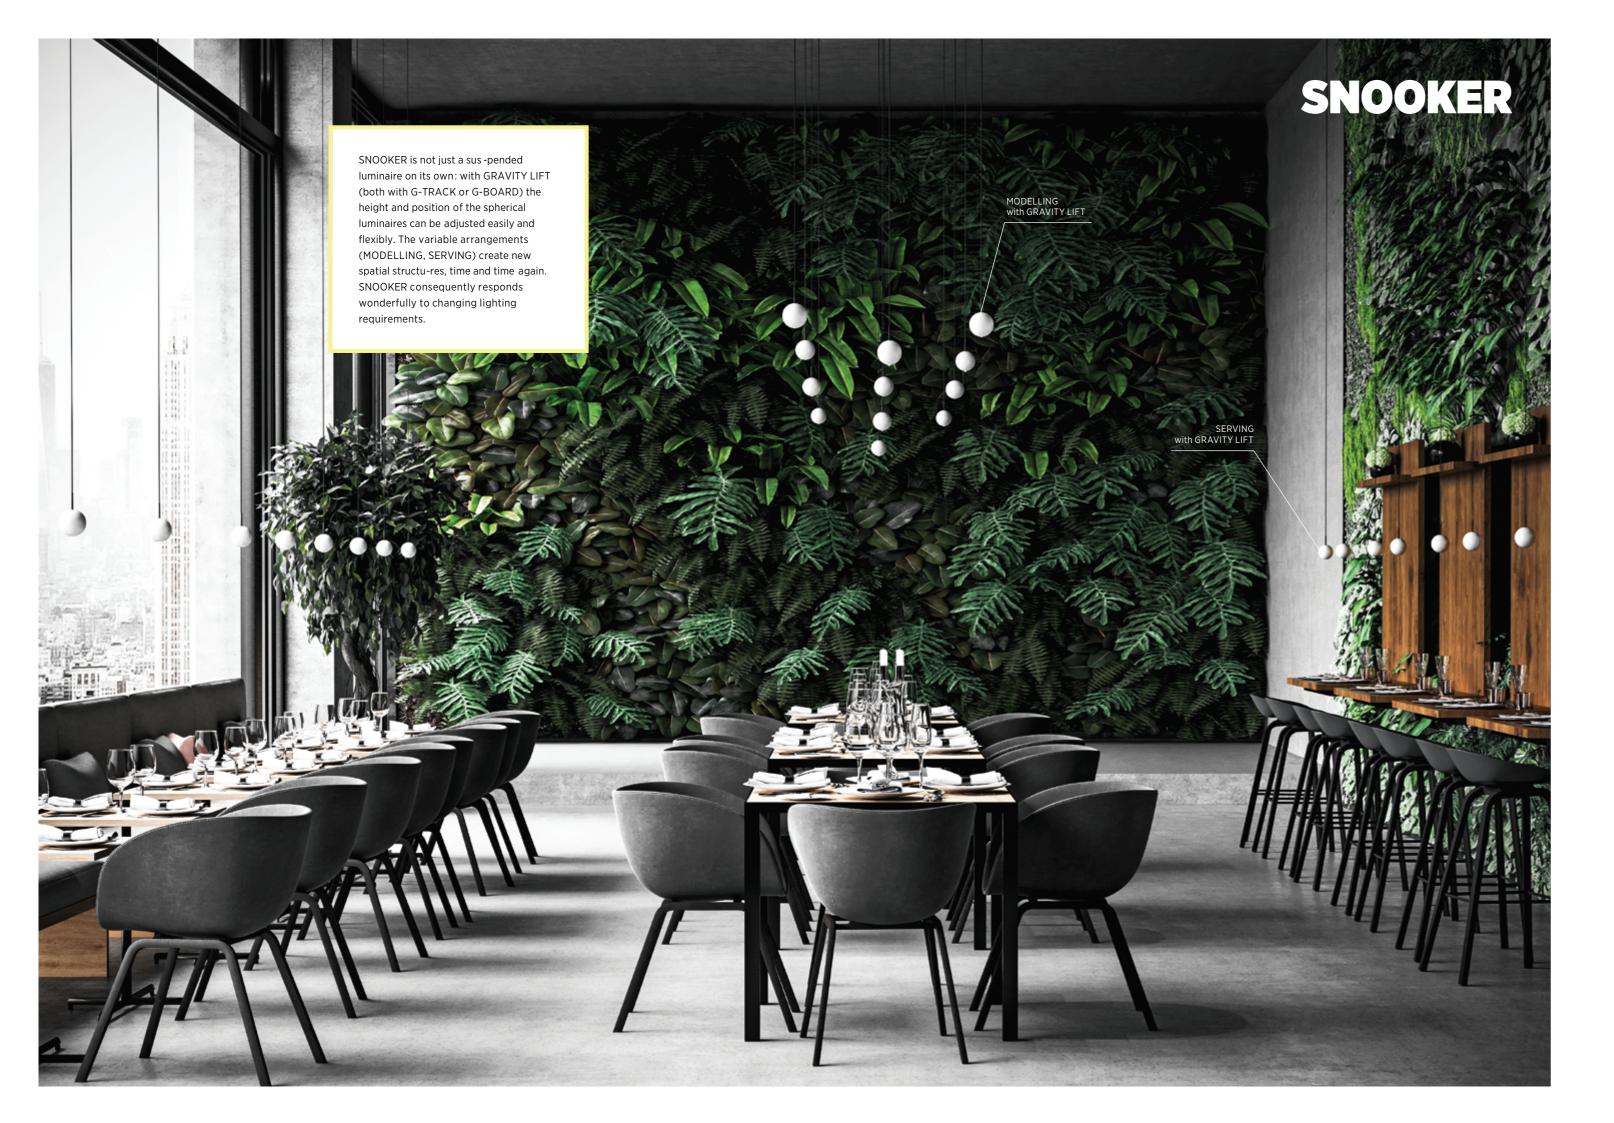

### **MODELLING**

WITH GRAVITY LIFT

- individual formations
- formation changeable at any time
- different SNOOKER pendants with or without light:
- STANDARD, SHINE, DECOR