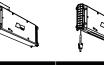

### SNOOKER BENEFITS

GRAVITY LIFT the key to the entire SNOOKER system

SERVING with GRAVITY LIFT directs the light where you need it at the time.

### KINETIC PIECE OF ART

GRAVITY LIFT CONCEPT

- infinitely variable adjustability (1.5 m) by another 3 m
- easy adjustment through audible click every 10 cm
- profile: trimless or surfaced mounted channel with an internal low

### **SERVING**

WITH GRAVITY LIFT

- flexibility: vertical adjustment with linear translation
- integrated wire extension up to 5 m
- perfect for lobbies, bars and restaurants
- profile: trimless or surface mounted