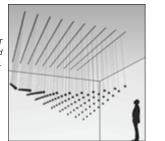

### **MODELLING**

WITH GRAVITY LIFT

- individual formations
- formation changeable at any time
- different SNOOKER pendants with or without light:
- STANDARD, SHINE, DECOR