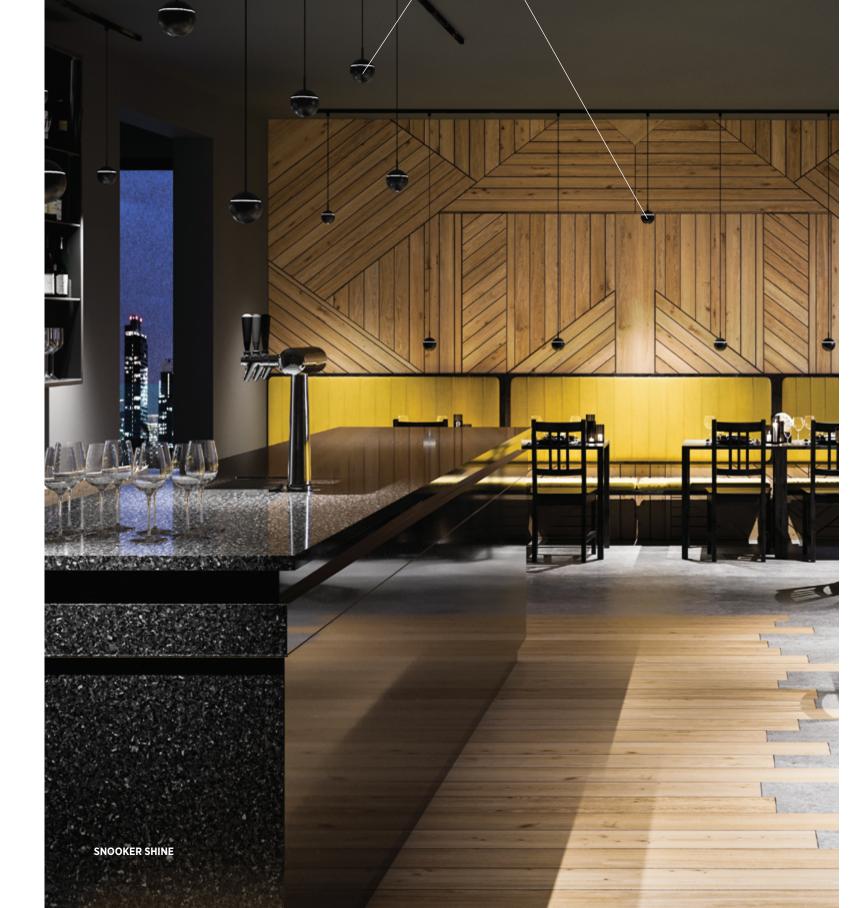

### **SERVING**

WITH GRAVITY LIFT

- flexibility: vertical adjustment with linear translation
- integrated wire extension up to 5 m
- perfect for lobbies, bars and restaurants
- profile: trimless or surface mounted