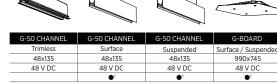

SNOOKER | MODELLING WITH GRAVITY LIFT

|                           |                        | 8                  | 8                  | 0                  |
|---------------------------|------------------------|--------------------|--------------------|--------------------|
| SNOOKER                   |                        | STANDARD           | SHINE              | DECOR              |
| MOUNTING<br>DIMENSION (mm | Suspended              | Ø 72               | Ø 72               | Ø 72               |
|                           |                        |                    |                    |                    |
| LED                       | CCT: Kelvin            | 2700 / 3000 / 4000 | 2700 / 3000 / 4000 | 2700 / 3000 / 4000 |
|                           | Lumen                  | 320                | 320                |                    |
|                           | Wattage                | 6.0                | 6.0                |                    |
|                           |                        |                    |                    |                    |
| FINISH <sup>1</sup>       | 25 Colors <sup>1</sup> | •                  | •                  | •                  |
|                           |                        |                    |                    |                    |
| CONTROL                   | ON/OFF                 | •                  | •                  |                    |
|                           | DALI Dim               | •                  | •                  |                    |
|                           |                        |                    |                    |                    |
| PROTECTION                | IP40                   | •                  | •                  | •                  |
|                           |                        |                    |                    |                    |
| OPTICAL                   | Height adjustment      | 0-5 m              | 0-5 m              | 0-5 m              |
|                           | Beam Angle             | 55°                | 55°                |                    |
|                           | LFO lens               | •                  | •                  |                    |
|                           |                        |                    |                    |                    |
| FEATURES                  | Glare Protect          | •                  | •                  |                    |