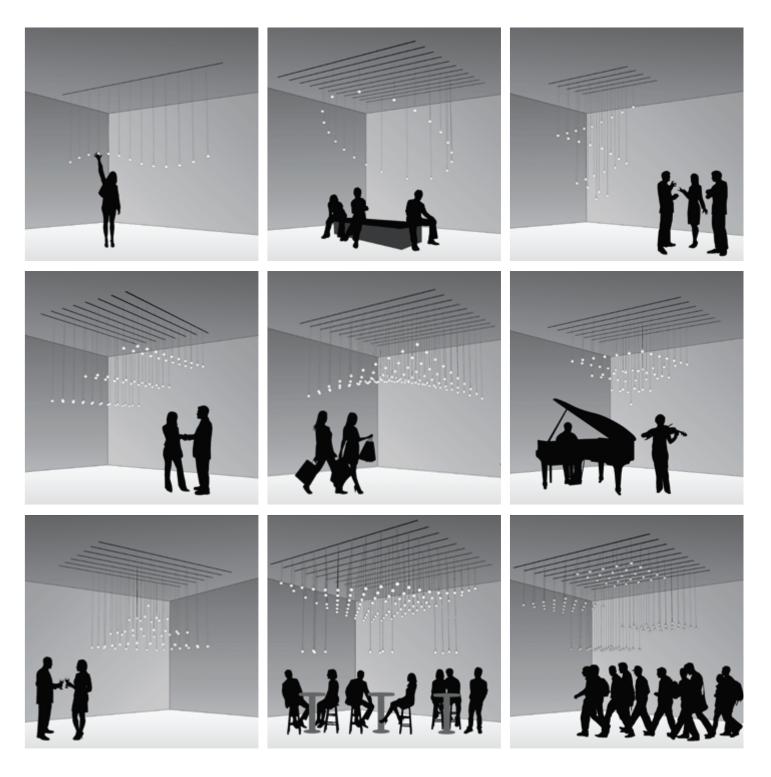

### SNOOKER BENEFITS

GRAVITY LIFT the key to the entire SNOOKER system

SERVING with GRAVITY LIFT directs the light where you need it at the time.

### KINETIC PIECE OF ART

GRAVITY LIFT CONCEPT

- infinitely variable adjustability (1.5 m) by another 3 m
- easy adjustment through audible click every 10 cm
- profile: trimless or surfaced mounted channel with an internal low

### **SERVING**

WITH GRAVITY LIFT

- flexibility: vertical adjustment with linear translation
- integrated wire extension up to 5 m
- perfect for lobbies, bars and restaurants
- profile: trimless or surface mounted

### **MODELLING**

WITH GRAVITY LIFT

- individual formations
- formation changeable at any time
- different SNOOKER pendants with or without light:
- STANDARD, SHINE, DECOR