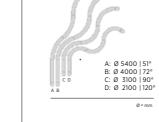

### **UNLIMITED CURVES**

SUPER-G | SUPER-G SLIM

- freely selectable arrangements featuring a range of diameters and angles, straight connecting pieces and curved corners
- highly flexible concepts, any conceivable alignment possible

### **UNLIMITED FREEDOM OF CURVES**

The luminaires are composed of in-dividual parts that can be seamlessly and infinitely arranged together. The freely selectable arrangements featuring a range of diameters and angles, straight connecting pieces and curved corners open up tremendous creative scope for unique, shadow-free lighting concepts.

Besides straight lengths, any SUPER-G SLIM is characterized by radius above 350 mm is possible straight pieces and fixed 45° or with the SUPER-G. 90° corners.

RAL and any other special colour on request