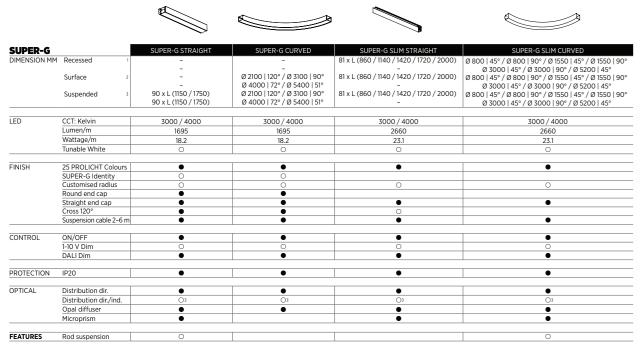

characters or any font continuously over the entire length of the system (max. height of 50 mm)
 highlighting with color on request

### EXTREMELY LOW UGR

REFLECTOR INTEGRATED CUT-OFF ON REQUEST

- SUPER-G SLIM: on request fitting with RICO reflector technology
- very low glare - optimal visual comfort

### INDIRECT LIGHTING

INTERNAL WHITE REFLECTOR

LED boards on a recessed top plate, allowing indirect lighting
 a white internal reflector ensures high efficiency and even illumination

LET'S PLAY.





### SUPER-G SLIM (RGB INDIRECT ILLUMINATION)

UNIVERSITY BASEL (LIBRARY), SWITZERLAND | ARCHITECT: HPAI. HEINIGER + PARTNER LIGHT PLANNING: MAILICHT CATHERINE MAIER | PHOTO: O. KÜTTEL AG



HOTEL NOVOTEL, LUXEMBOURG | ARCHITECT & LIGHT PLANNER: AEM LIGHTING LUXEMBOURG PHOTO: DOMINIK BERG



O Optionally available | Status: 01/2018

### **UNLIMITED FREEDOM OF CURVES**



The luminaires are composed of in-dividual parts that can be seamlessly and infinitely arranged together. The freely selectable arrangements featuring a range of diameters and angles, straight connecting pieces and curved corners open up tremendous creative scope for unique, shadow-free lighting concepts.









Besides straight lengths, any SUPER-G SLIM is characterized by radius above 350 mm is possible straight pieces and fixed 45° or with the SUPER-G. 90° corners.



























RAL and any other special colour on request

### ZANEEN