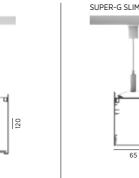

## Super-G

Architectural

# SUPER-G SHAPE MAKES A DIFFERENCE

SUPER-G can be engraved and even highlighted with colour if required, creating a real eye-catcher.

INTERNAL REFLECTOR