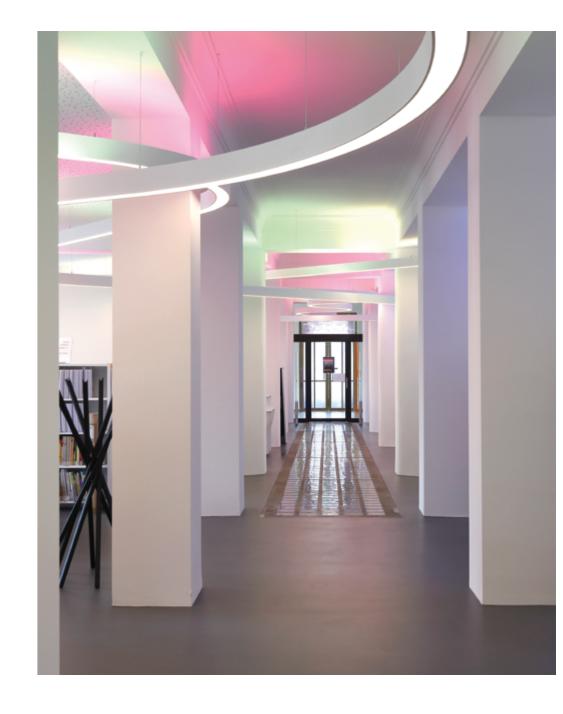

### SUPER-G SLIM (RGB INDIRECT ILLUMINATION)

UNIVERSITY BASEL (LIBRARY), SWITZERLAND | ARCHITECT: HPAI. HEINIGER + PARTNER LIGHT PLANNING: MAILICHT CATHERINE MAIER | PHOTO: O. KÜTTEL AG

HOTEL NOVOTEL, LUXEMBOURG | ARCHITECT & LIGHT PLANNER: AEM LIGHTING LUXEMBOURG PHOTO: DOMINIK BERG