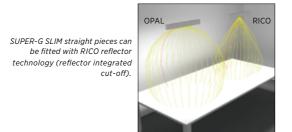

### EXTREMELY LOW UGR

REFLECTOR INTEGRATED CUT-OFF ON REQUEST

- SUPER-G SLIM: on request fitting with RICO reflector technology
- very low glare - optimal visual comfort