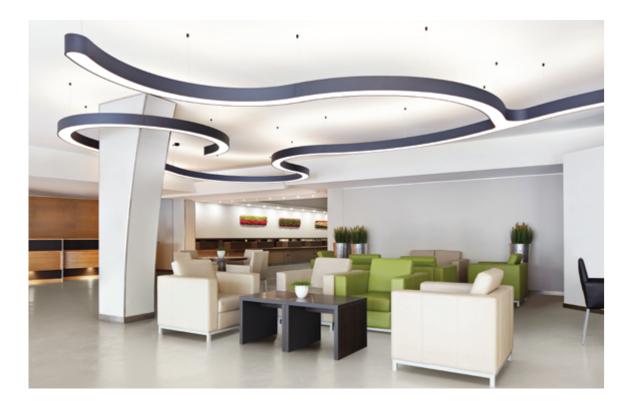

### SUPER-G SLIM (RGB INDIRECT ILLUMINATION)

UNIVERSITY BASEL (LIBRARY), SWITZERLAND | ARCHITECT: HPAI. HEINIGER + PARTNER LIGHT PLANNING: MAILICHT CATHERINE MAIER | PHOTO: O. KÜTTEL AG

HOTEL NOVOTEL, LUXEMBOURG | ARCHITECT & LIGHT PLANNER: AEM LIGHTING LUXEMBOURG PHOTO: DOMINIK BERG