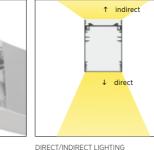

### INDIRECT LIGHTING

INTERNAL WHITE REFLECTOR

LED boards on a recessed top plate, allowing indirect lighting
 a white internal reflector ensures high efficiency and even illumination

LET'S PLAY.