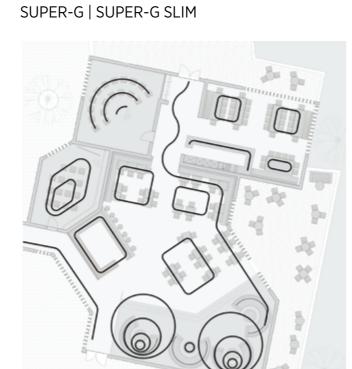

### **UNLIMITED CURVES**

SUPER-G | SUPER-G SLIM

- freely selectable arrangements featuring a range of diameters and angles, straight connecting pieces and curved corners
- highly flexible concepts, any conceivable alignment possible

### **UNLIMITED FREEDOM OF CURVES**

The luminaires are composed of in-dividual parts that can be seamlessly and infinitely arranged together. The freely selectable arrangements featuring a range of diameters and angles, straight connecting pieces and curved corners open up tremendous creative scope for unique, shadow-free lighting concepts.