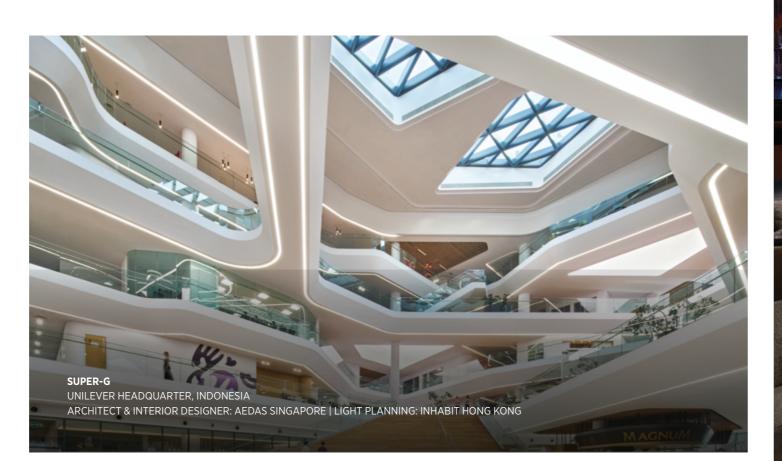

### SUPER-G SLIM (RGB INDIRECT ILLUMINATION)

UNIVERSITY BASEL (LIBRARY), SWITZERLAND | ARCHITECT: HPAI. HEINIGER + PARTNER LIGHT PLANNING: MAILICHT CATHERINE MAIER | PHOTO: O. KÜTTEL AG

HOTEL NOVOTEL, LUXEMBOURG | ARCHITECT & LIGHT PLANNER: AEM LIGHTING LUXEMBOURG PHOTO: DOMINIK BERG