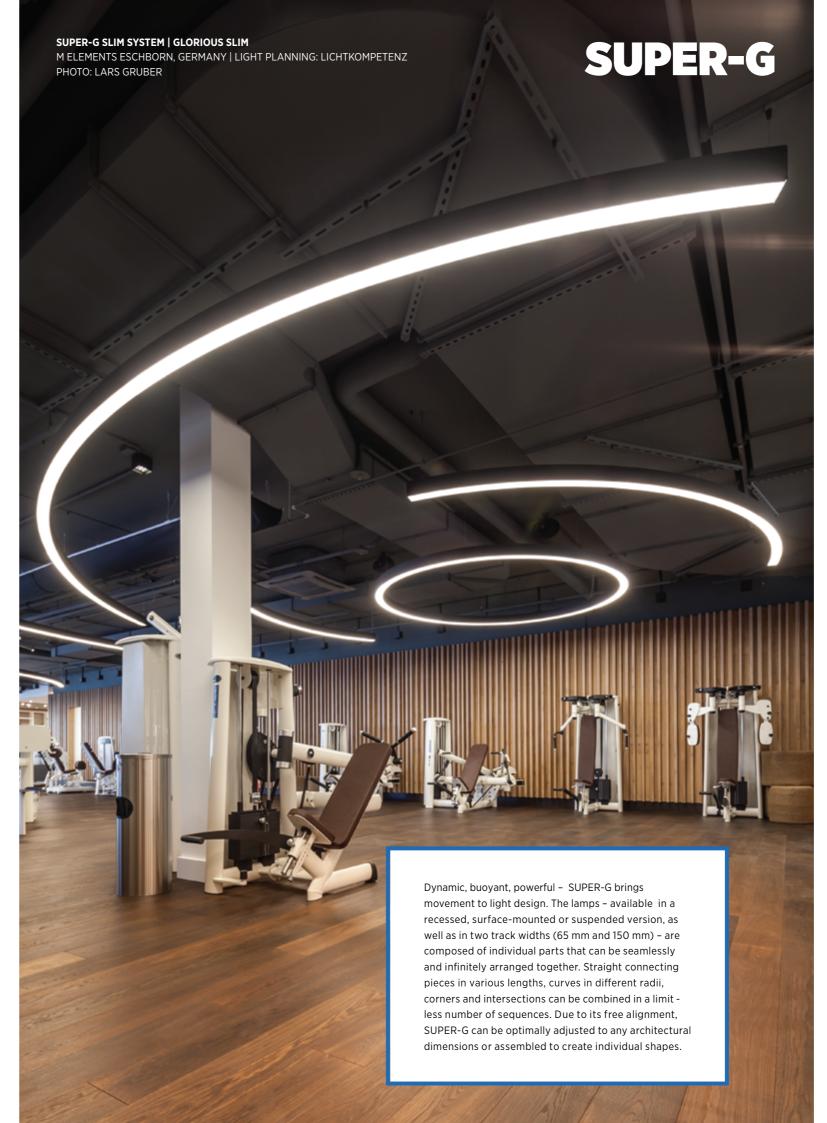

### **UNLIMITED FREEDOM OF CURVES**

The luminaires are composed of in-dividual parts that can be seamlessly and infinitely arranged together. The freely selectable arrangements featuring a range of diameters and angles, straight connecting pieces and curved corners open up tremendous creative scope for unique, shadow-free lighting concepts.