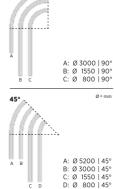

### **UNLIMITED CURVES**

SUPER-G | SUPER-G SLIM

- freely selectable arrangements featuring a range of diameters and angles, straight connecting pieces and curved corners
- highly flexible concepts, any conceivable alignment possible

### **UNLIMITED FREEDOM OF CURVES**

The luminaires are composed of in-dividual parts that can be seamlessly and infinitely arranged together. The freely selectable arrangements featuring a range of diameters and angles, straight connecting pieces and curved corners open up tremendous creative scope for unique, shadow-free lighting concepts.

Besides straight lengths, any SUPER-G SLIM is characterized by radius above 350 mm is possible straight pieces and fixed 45° or with the SUPER-G. 90° corners.

RAL and any other special colour on request