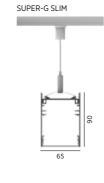

### EXTREMELY LOW UGR

REFLECTOR INTEGRATED CUT-OFF ON REQUEST

- SUPER-G SLIM: on request fitting with RICO reflector technology
- very low glare - optimal visual comfort

### SUPER-G SLIM (RGB INDIRECT ILLUMINATION)

UNIVERSITY BASEL (LIBRARY), SWITZERLAND | ARCHITECT: HPAI. HEINIGER + PARTNER LIGHT PLANNING: MAILICHT CATHERINE MAIER | PHOTO: O. KÜTTEL AG

HOTEL NOVOTEL, LUXEMBOURG | ARCHITECT & LIGHT PLANNER: AEM LIGHTING LUXEMBOURG PHOTO: DOMINIK BERG