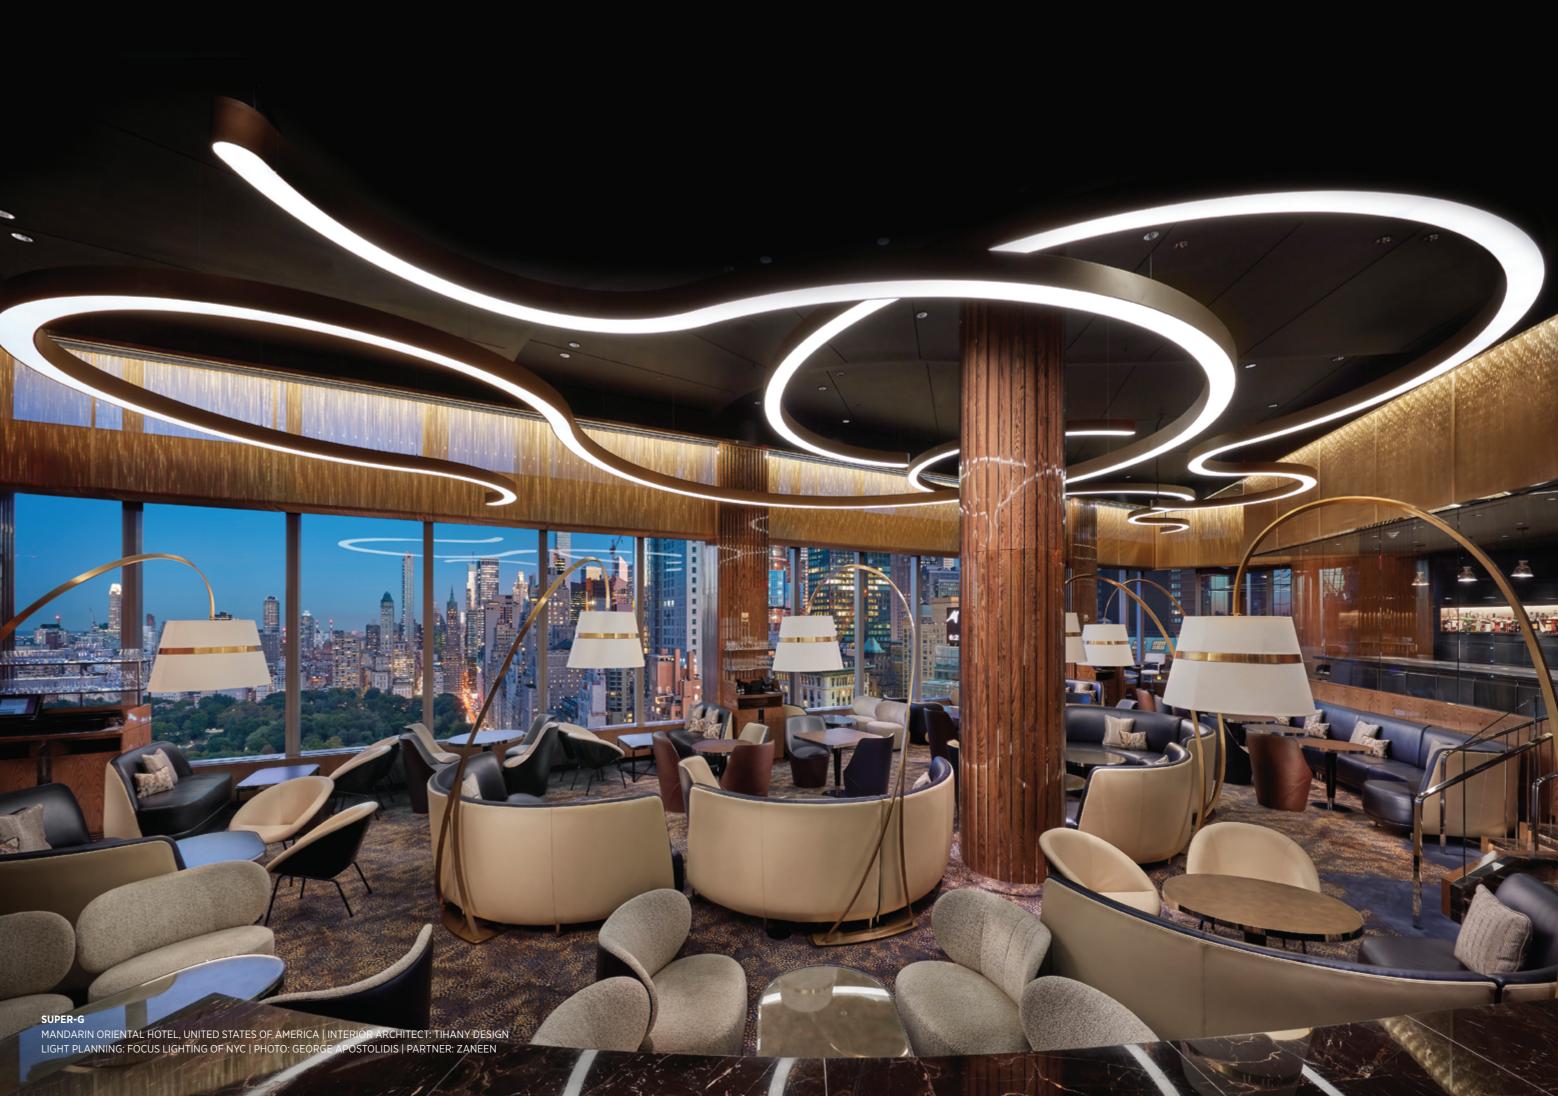

### SUPER-G SLIM (RGB INDIRECT ILLUMINATION)

UNIVERSITY BASEL (LIBRARY), SWITZERLAND | ARCHITECT: HPAI. HEINIGER + PARTNER LIGHT PLANNING: MAILICHT CATHERINE MAIER | PHOTO: O. KÜTTEL AG

HOTEL NOVOTEL, LUXEMBOURG | ARCHITECT & LIGHT PLANNER: AEM LIGHTING LUXEMBOURG PHOTO: DOMINIK BERG