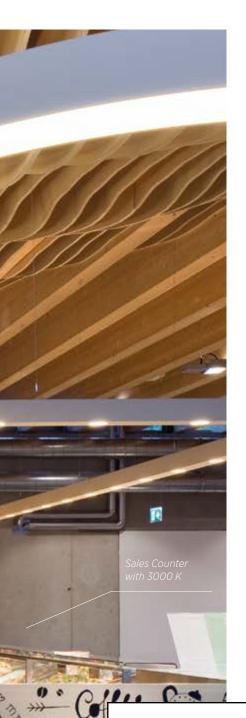

PROLICHT CUSTOMISATION

Distinct areas can be created using different light temperatures. (e.g. Dining Area 2700 K, Sales Counter

3000 K)

Above the counter spotlights (INVADER mounted in IDAHO 100 profile, OIKO) provide clean lighting for baked goods, using special gold LEDs to make them look as crisp and appetising as they taste.