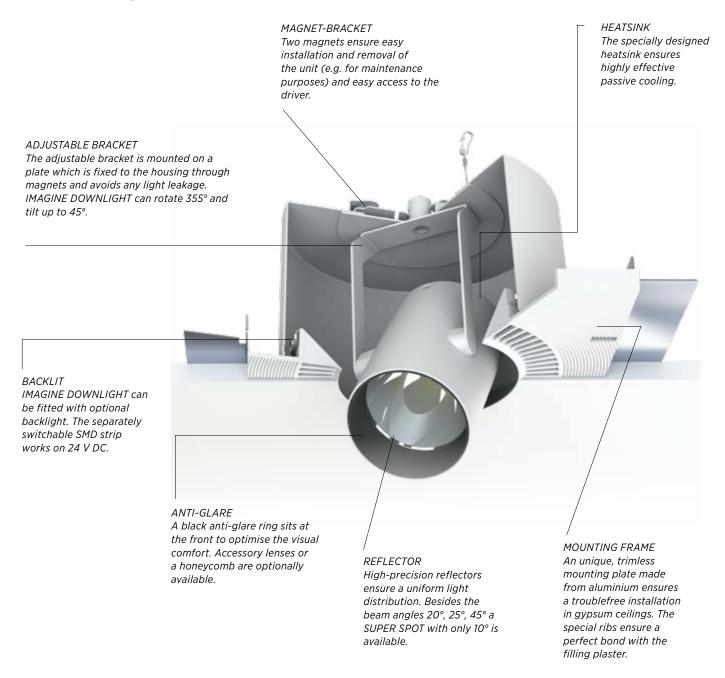

# REFLECTORS Different high-precision reflectors offer different beam angles with a high luminous efficiency. A highlight is the SUPER SPOT with a super narrow beam angle of 8° or 10°.

ANT-GLARE
A black anti-glare ring ensure a high visual comfort and is fitted with a 3 mm thick glass inside. The glass can be exchanged with any lens from the PROLICHT LENS PACK.

#### TRACKSPOT

LED with 2700, 3000, 4000 K; CRI >90 | A++ - A

SPECIAL LED

SUPER SPOT 8°/10°

WALLWASH WITH VERTICAL BOOST

EXACT POSITIONING SYSTEM

DALI DIMM

25 PROLICHT COLOURS