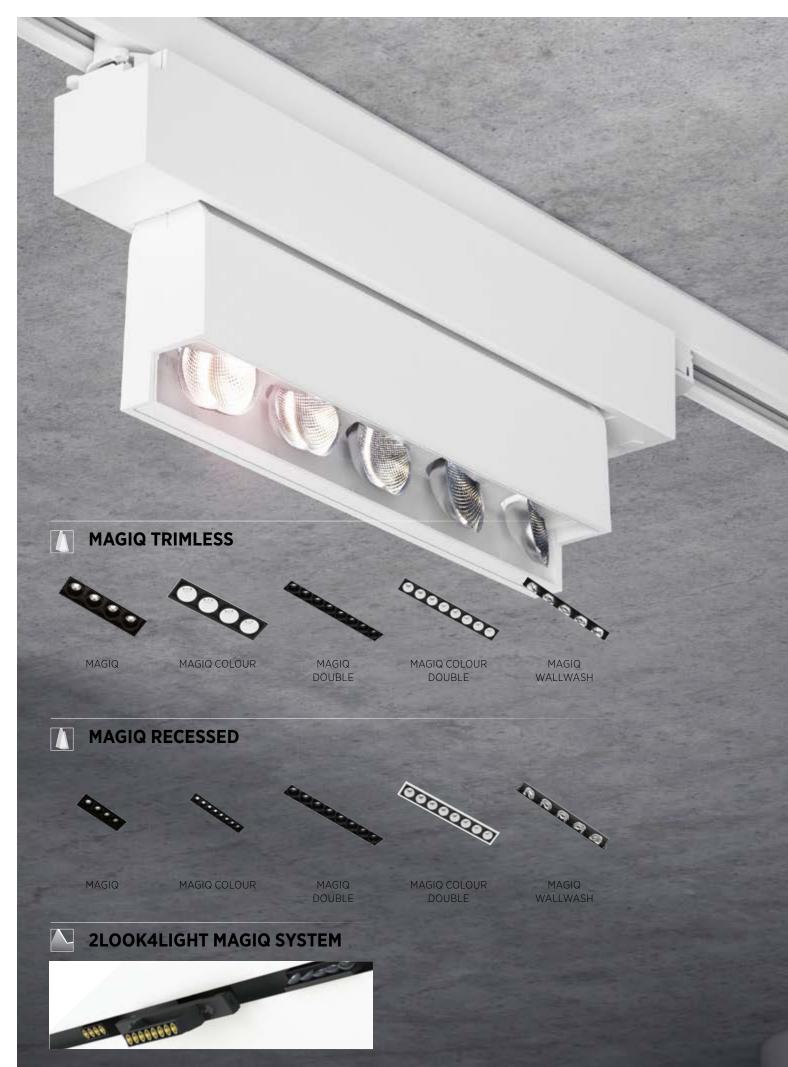

# **MAGIQ PLUS**

TRIMLESS | RECESSED TRIMLESS CHANNEL TRACKSPOT

LED with 2700, 3000, 4000 K; CRI >90 | A++ - A

SUPER SPOT

WALLWASH WITH VERTICAL BOOST

KORONA CONE

25 PROLICHT COLOURS

MAGIQ uses highly innovative reflectors that protrude from ceiling by 15 mm. Each module uses 5 reflectors mounted in different angles to ensure a wide uniform field of light. One module can illuminate walls up to 4.5 m hight and 1.8 m width. The reflector efficiency is over 90%.

# **2LOOK4LIGHT MAGIQ SYSTEM**

- length (maximum length
- t is 3000 mm)
- 3000 and 4000 K
- Can be equipped with MAGIQ modules
- >MAGIQ WALLWASH available
- >MAGIQ modules 2x25° tiltable >Available with DALI dim
- Coloured KORONA CONES available