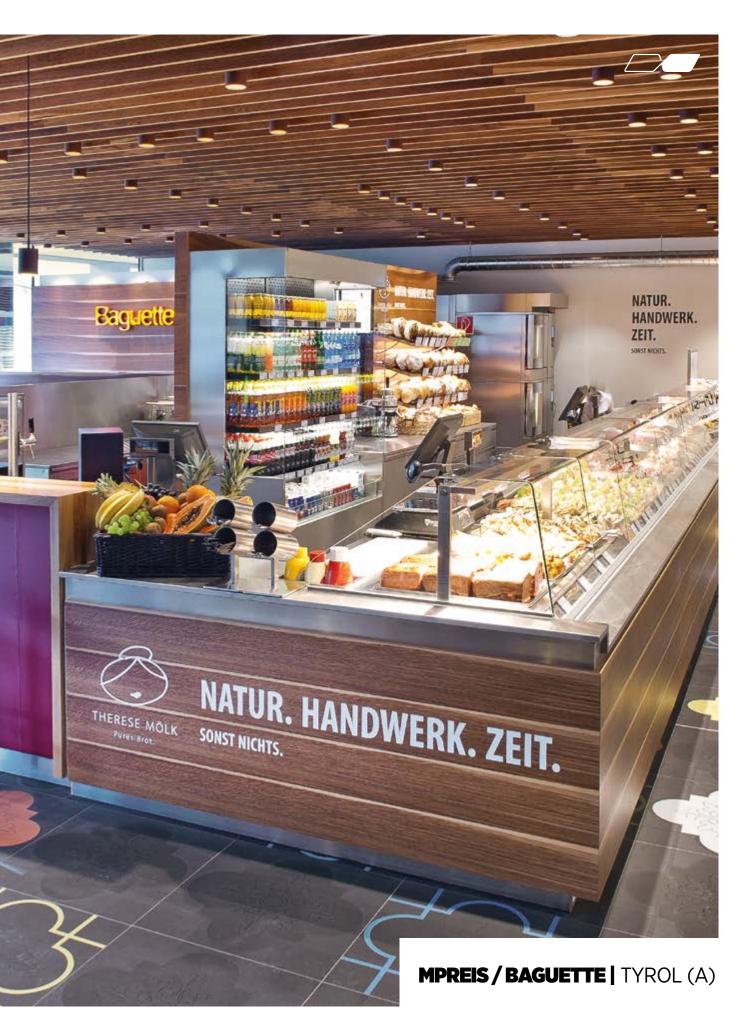

#### MPREIS / BAGUETTE

## REGIONAL PRODUCTS – URBAN FLAIR

An old German saying goes: "A piece of bread in your pocket is better than a feather on your hat". And truly there is hardly anything better than a wholesome piece of bread with crispy crust and moist crumb. But naturally, you eat with your eyes first, so a perfectly created atmosphere in which to enjoy a panini is as important as the loaf itself.

David Mölk of the Austrian supermarket chain MPreis knows that too. In architect Volker Miklautz, interior designer Helmut Siebenförcher and Tyrolean Premium manufacturer PROLICHT he found the perfect partners for his personal bistro vision. The in-house know-how and the high flexibility and potential for individualisation of the PROLICHT lighting systems make PROLICHT the perfect partner for customers with extraordinary needs. Unrivaled at MPreis is the emphasis of Architecture and Aesthetics – always in connection with a keen sense for space and lightness.

PROLICHT CUSTOMISATION

Distinct areas can be created using different light temperatures. (e.g. Dining Area 2700 K, Sales Counter

3000 K)

Above the counter spotlights (INVADER mounted in IDAHO 100 profile, OIKO) provide clean lighting for baked goods, using special gold LEDs to make them look as crisp and appetising as they taste.

#### PROLICHT VOB

For the OIKO COMFORT, PROLICHT offers a Visual Optimisation Baffle. It sits as a ring in front of the reflector, improves glare control and gives the spot a different look and feel.

The Invader spots around the central console are fitted with typical Korona cones – coloured cone inserts that set the spotlight well back and thus possess excellent anti-glare properties.