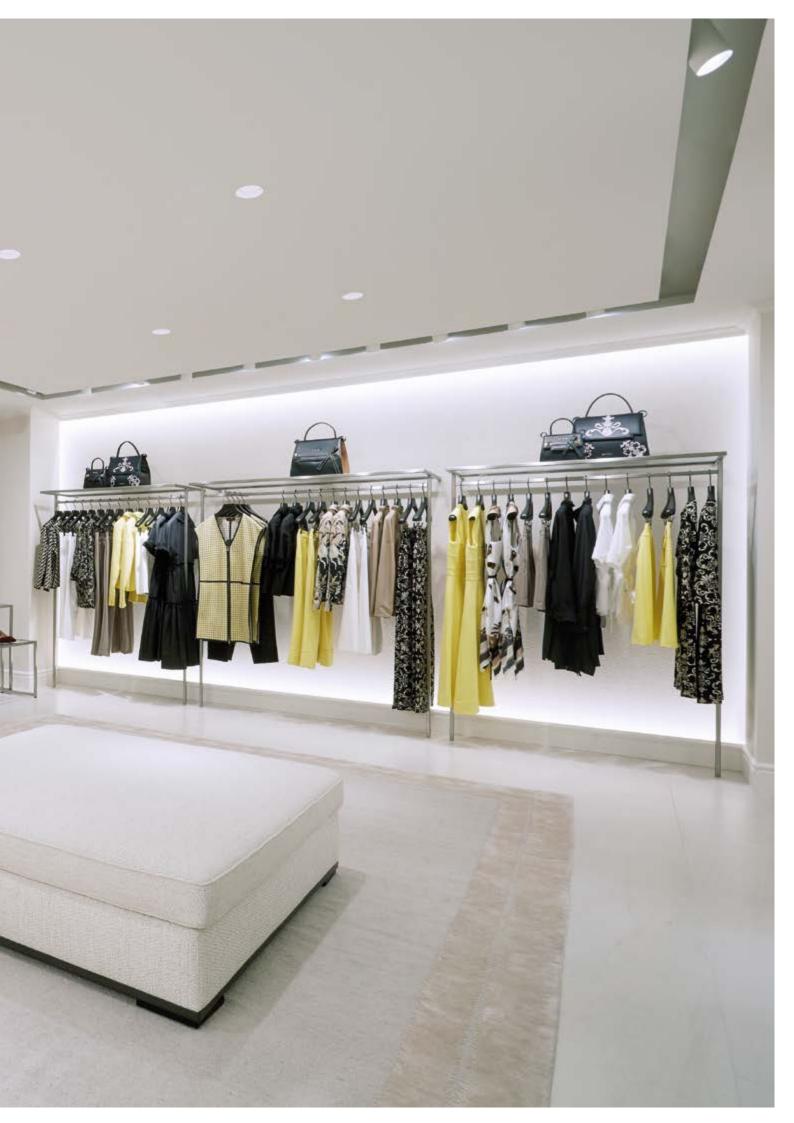

# SHOPPING IN STYLE

The two-storey retail space is divided into various sections, such as ready-to-wear, accessories or evening wear. Each of the interconnected rooms has an unmistakeable decor style, in which antiques are combined with contemporary pieces. Selected works of art and carefully staged details such as glass chandeliers, mirrors or a marble fireplace draw the gaze. The peaceful, neutral palette of cream, beige and warm white forms the perfect background for the exclusive colours and prints of the Escada collection.

## HIGH IMPACT

The heart of the lighting design is the dramatic staging of the goods with almost invisible lighting technology, to allow the interior design to work its charms uninterrupted. "The new IMAGINE system from PROLICHT was very helpful here," says lighting planner Johannes Henn.

The high performance, delicate spotlight heads are extremely slimline and integrate individually into the 2LOOK4LIGHT channel system with a simple twist lock. The whole system is imperceptibly housed in the lighting channel. The five-way adjustable articulated arm makes it possible to adjust the rotation, angle and height of the spots. This means that the LED spots can be set up precisely and with accurately determined beam angles - from wide floods to the 10° narrow beam SUPER SPOT. This allows the individual lighting areas within the shop to be planned and implemented with precision.