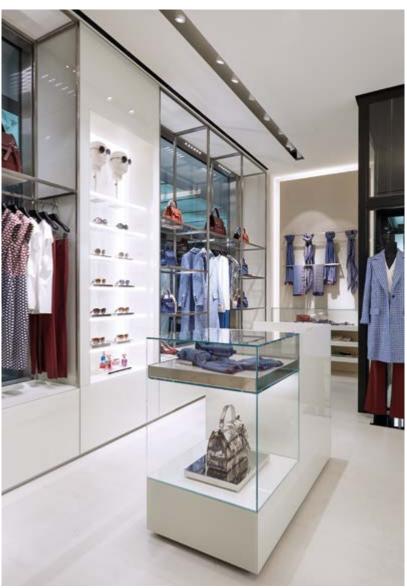

### HIGH FASHION IN A LIVING ROOM AMBIENCE

ESCADA stands for modern elegance, glamour and sensual femininity. The new design concept provides the perfect framework for this: the 230m2 shop in Düsseldorf's Königsallee is reminiscent of a stylish, private sitting room with a lounge feeling – intimate and yet inviting.

# SHOPPING IN STYLE

The two-storey retail space is divided into various sections, such as ready-to-wear, accessories or evening wear. Each of the interconnected rooms has an unmistakeable decor style, in which antiques are combined with contemporary pieces. Selected works of art and carefully staged details such as glass chandeliers, mirrors or a marble fireplace draw the gaze. The peaceful, neutral palette of cream, beige and warm white forms the perfect background for the exclusive colours and prints of the Escada collection.

## HIGH IMPACT

The heart of the lighting design is the dramatic staging of the goods with almost invisible lighting technology, to allow the interior design to work its charms uninterrupted. "The new IMAGINE system from PROLICHT was very helpful here," says lighting planner Johannes Henn.