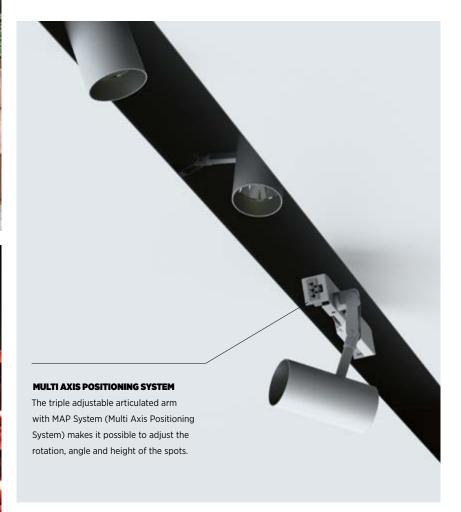

The channel is such a flexible and individually configurable product, that the IMAGINE channel system from PROLICHT has now successfully entered series production.

All the channels provide indirect lighting, producing a pleasant general lighting effect throughout the rooms. Individual integrated spotlights can be positioned flexibly to provide accent lighting. They are inset and are therefore barely visible, even in a range of positions. Installation rails on both sides and screw fasteners make installing the spotlights a breeze. Each spot has its own driver, uses a simple plug connection and can be positioned individually. The three-way adjustable articulated arm with MAP system (Multi Axis Positioning System) makes it possible to adjust the rotation, angle and height of the spots.