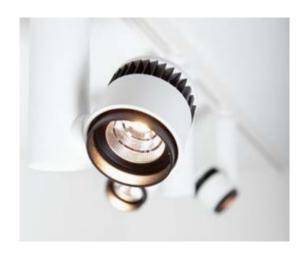

The high performance, delicate spotlight heads are extremely slimline and integrate individually into the 2LOOK4LIGHT channel system with a simple twist lock. The whole system is imperceptibly housed in the lighting channel. The five-way adjustable articulated arm makes it possible to adjust the rotation, angle and height of the spots. This means that the LED spots can be set up precisely and with accurately determined beam angles - from wide floods to the 10° narrow beam SUPER SPOT. This allows the individual lighting areas within the shop to be planned and implemented with precision.

Furthermore, the trimless, wide-beam INVADER downlights provide illumination for individual objects such as chairs or tables, and displays of goods positioned centrally in the room. The sleek, trimless 4DI and CAVE spots, integrated flush into the ceiling, have recessed light sources to boost the illumination in the depths of the room. "The spots are very unobtrusive and barely noticeable as luminaires, so they're not in competition with other objects such as the goods on display or feature lighting," explains Henn.

#### KORONA CONE

The KORONA CONE is available only for spots.

A glare-suppression cone (KORONA CONE) sits in front of the optical reflector. For selected products the height of the glare-supression cone (KORONA CONE) can be configured to alter the visual comfort. The cones are available in 25 PROLICHT colours and thus create a special, decorative effect. The KORONA CONE is available for all mounting types.

Using the KORONA FRAME, spots or entire luminaires can be set-back into the ceiling. This makes the lateral edge of the frame visible and creates a clear corona.

The mounting frame can be finished in one of 25 PROLICHT colours to intensify the KORONA EFFECT with colour.

#### **KORONA EFFECT**

The sun as a source of inspiration: in a technically sophisticated style, PROLICHT invokes the KORONA EFFECT of a solar eclipse.

PROLICHT offers this special effect for diffuse luminaires and spots alike. A set-back illuminant and a visible trim, which is offered in 25 PROLICHT colours, are distinctive features.