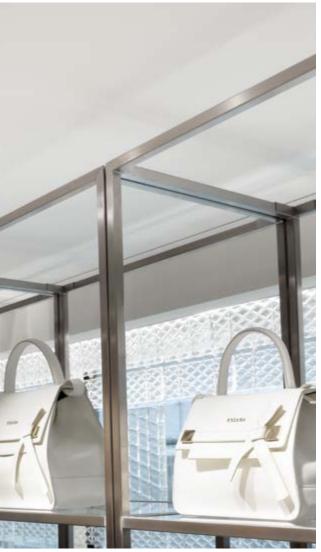

ESCADA | Page 6

A balanced lighting scheme offers the ideal illumination. Absolute nonglare, consistent high colour rendering, particularly well-balanced illumination and a strong presentation of highlights determine the concept. A mix of Wallwasher and Super Spots creates a mainly shadowfree illumination with focus on the presentation of products.

# SHOPPING IN STYLE

The two-storey retail space is divided into various sections, such as ready-to-wear, accessories or evening wear. Each of the interconnected rooms has an unmistakeable decor style, in which antiques are combined with contemporary pieces. Selected works of art and carefully staged details such as glass chandeliers, mirrors or a marble fireplace draw the gaze. The peaceful, neutral palette of cream, beige and warm white forms the perfect background for the exclusive colours and prints of the Escada collection.