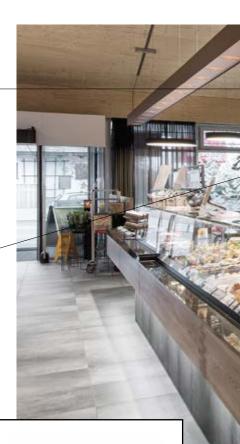

#### MPREIS / BAGUETTE

## REGIONAL PRODUCTS – URBAN FLAIR

An old German saying goes: "A piece of bread in your pocket is better than a feather on your hat". And truly there is hardly anything better than a wholesome piece of bread with crispy crust and moist crumb. But naturally, you eat with your eyes first, so a perfectly created atmosphere in which to enjoy a panini is as important as the loaf itself.

David Mölk of the Austrian supermarket chain MPreis knows that too. In architect Volker Miklautz, interior designer Helmut Siebenförcher and Tyrolean Premium manufacturer PROLICHT he found the perfect partners for his personal bistro vision. The in-house know-how and the high flexibility and potential for individualisation of the PROLICHT lighting systems make PROLICHT the perfect partner for customers with extraordinary needs. Unrivaled at MPreis is the emphasis of Architecture and Aesthetics – always in connection with a keen sense for space and lightness.

In the design for MPreis and Baguette Patsch, natural daylight was incorporated as well. Gentle daylight filters into the market hall between the beams of the roof.