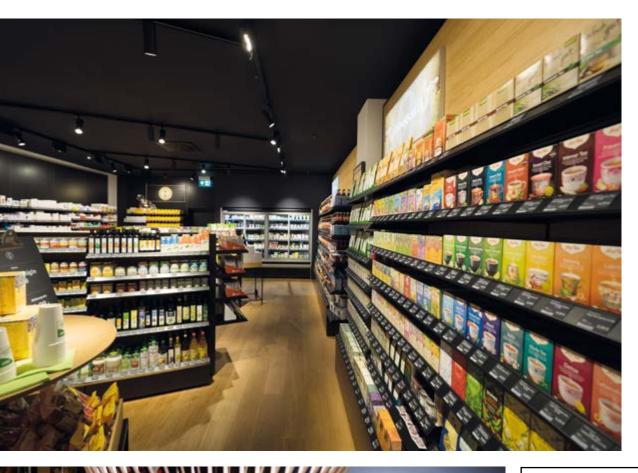

### PURITY, FUNCTIONALITY AND WELLBEING

Purity, functionality and wellbeing – these three basic principles of the life-reform movement are brought back into focus with a new shop design from VITALIA, Germany's biggest health food chain with 90 branches. In line with this new architectural style idiom, ORB. Atelier für Lichtgestaltung has developed a new corporate lighting design. Specially developed lighting systems from the Tyrolean premium manufacturer PROLICHT are among those used in the first newly designed shop.

The new interior design of the VITALIA shops combines modern straight lines with organic shapes and natural materials. Coupled with a vintage touch, they have created an inviting and feel-good atmosphere, which stylistically represents a natural essence as the basis for all VITALIA products and simultaneously harks back to the days when the life-reform movement was born. The low-key design creates a visual sense of calm and always allows the product to take centre stage. The shop concept creates an appealing atmosphere of modern authenticity and a clear identity.

# DIFFERENTIATED PRESENTATION

The lighting design provides a consistent continuation of the illumination concept and solves an apparent contradiction: despite the high density of goods and different groups of products in a small space, a calm and attractive impression is created. The materials and colour tones used are consistently matched with the lighting. This makes it possible to create different lighting environments surrounded by balanced background illumination, in which feature lights, underlighting and narrow beam spots achieve differentiated and accented lighting.

The product range goes from natural groceries, allergy-free offerings, high quality natural cosmetics to natural medicine. The items are primarily presented at the vertical plane in wall shelves and free standing shelving. Because of the high density of products a homogenous and extensive illumination is needed. As counterpart to the general lighting, a strong accent lighting of the special areas and highlights is used.