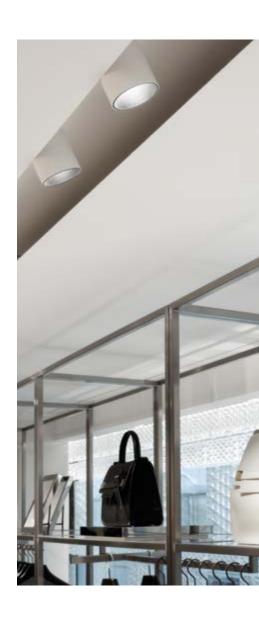

ESCADA | Page 6

A balanced lighting scheme offers the ideal illumination. Absolute nonglare, consistent high colour rendering, particularly well-balanced illumination and a strong presentation of highlights determine the concept. A mix of Wallwasher and Super Spots creates a mainly shadowfree illumination with focus on the presentation of products.

When developing its lighting plan, the Henn-PlanungsWerkstatt in Bruchsal incorporated lighting systems from Tyrolean premium manufacturer PROLICHT: the individually configurable high-tech luminaires from PROLICHT contribute to the interior design concept with an outstanding lighting effect, without visually intruding on the foreground.

# SHOPPING IN STYLE

The two-storey retail space is divided into various sections, such as ready-to-wear, accessories or evening wear. Each of the interconnected rooms has an unmistakeable decor style, in which antiques are combined with contemporary pieces. Selected works of art and carefully staged details such as glass chandeliers, mirrors or a marble fireplace draw the gaze. The peaceful, neutral palette of cream, beige and warm white forms the perfect background for the exclusive colours and prints of the Escada collection.