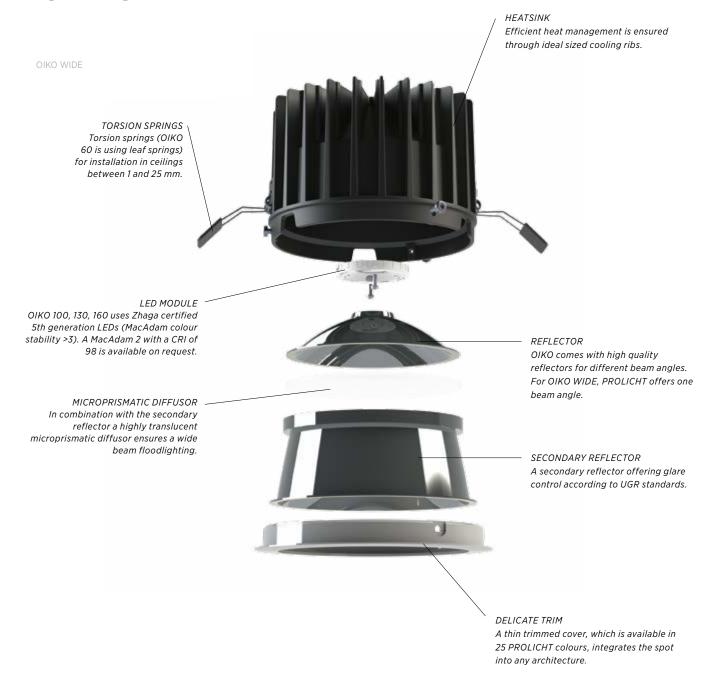

## **OIKO**

#### TRIMLESS | RECESSED

LED with 2700, 3000, 4000 K; CRI >90 | A++ - A

SPECIAL LED

VISUAL OPTIMISATION BAFFLE

DIMM NATURAL DIMM

25 PROLICHT COLOURS