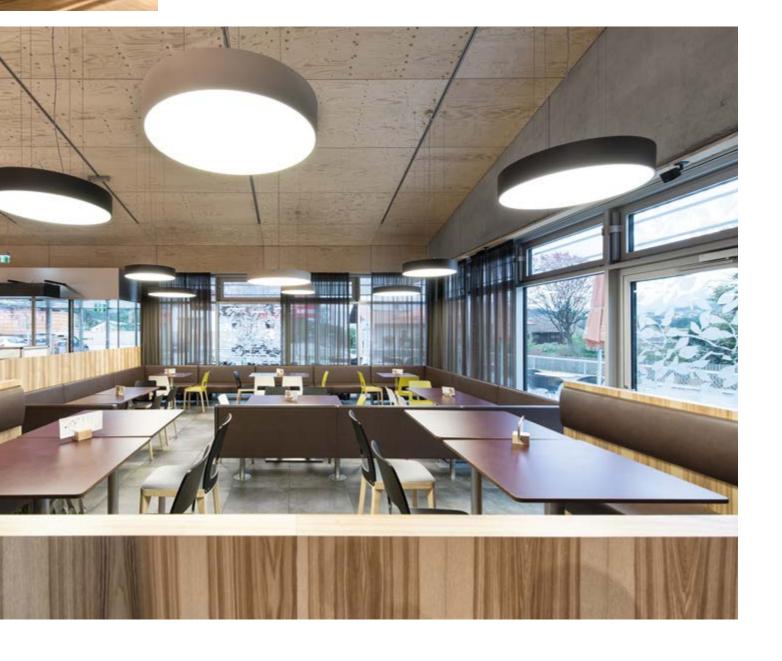

#### MPREIS / BAGUETTE

## REGIONAL PRODUCTS – URBAN FLAIR

An old German saying goes: "A piece of bread in your pocket is better than a feather on your hat". And truly there is hardly anything better than a wholesome piece of bread with crispy crust and moist crumb. But naturally, you eat with your eyes first, so a perfectly created atmosphere in which to enjoy a panini is as important as the loaf itself.

David Mölk of the Austrian supermarket chain MPreis knows that too. In architect Volker Miklautz, interior designer Helmut Siebenförcher and Tyrolean Premium manufacturer PROLICHT he found the perfect partners for his personal bistro vision. The in-house know-how and the high flexibility and potential for individualisation of the PROLICHT lighting systems make PROLICHT the perfect partner for customers with extraordinary needs. Unrivaled at MPreis is the emphasis of Architecture and Aesthetics – always in connection with a keen sense for space and lightness.

PROLICHT CUSTOMISATION

Distinct areas can be created using different light temperatures. (e.g. Dining Area 2700 K, Sales Counter

3000 K)

Above the counter spotlights (INVADER mounted in IDAHO 100 profile, OIKO) provide clean lighting for baked goods, using special gold LEDs to make them look as crisp and appetising as they taste.

In the design for MPreis and Baguette Patsch, natural daylight was incorporated as well. Gentle daylight filters into the market hall between the beams of the roof.

## **CAUSE & EFFECT**

When it comes to light, it's all about effect. Luminaires can be integrated almost invisibly into the architecture, but alternatively the feel and design of a lamp can also make a decisive contribution to the atmosphere. Both approaches are used to good effect at Baguette: hidden spots provide precision lighting where it's of essence and pleasant, glare-free general lighting, which integrates well with the architecture and the interior design.

# (EX)CITING NATURE

Miklautz particularly wanted to bring the "Kofel" into the village. That's why there is a silhouette of the mountain on the ceiling of Baguette, washed over by an almost sculptural light cord that perfectly continues the architectural concept of DI Volker Miklautz. It forms a kind of cloud that complements the wooden slats on the ceiling – the silhouette of the Patscherkofel mountain.

Miklautz says, "We worked with PROLICHT to design this cloud." The free-form design gives Baguette its own unique identity and the delicate interplay between natural and artificial light creates a very special atmosphere. Volker Miklautz also believes light is essential to architecture. "The vibrancy of a place is only made visible by light," he explains. The Baguette area opens out onto the landscape with floor-to-ceiling glazed panels, turning the outdoors into a kind of monumental framed picture. Depending on where you sit, this "monitor on the west" shows a panorama from Serles, across the Stubai Glacier, the Nockspitze (Saile) and the Inn valley to the Nordkette.

Peter is polishing the SUPER-G for BAGUETTE.

The slatted ceiling in the Patsch branch of Baguette illustrates the Patscherkofel mountain, creating a cloud around it with the aid of the SUPER-G variable lighting system (Colour: HAMPTON BAY) by PROLICHT. This snakes over the dining area in ten modules with different radiuses and a total length of 20 metres.