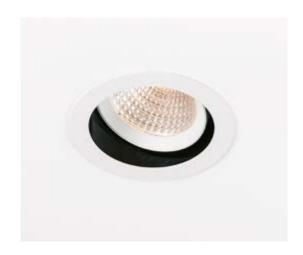

#### PROLICHT VOB

For the OIKO COMFORT, PROLICHT offers a Visual Optimisation Baffle. It sits as a ring in front of the reflector, improves glare control and gives the spot a different look and feel.

The Invader spots around the central console are fitted with typical Korona cones – coloured cone inserts that set the spotlight well back and thus possess excellent anti-glare properties.

#### TRIMLESS | RECESSED

LED with 2700, 3000, 4000 K; CRI >90 | A++ - A

SPECIAL LED

VISUAL OPTIMISATION BAFFLE

DIMM NATURAL DIMM

25 PROLICHT COLOURS