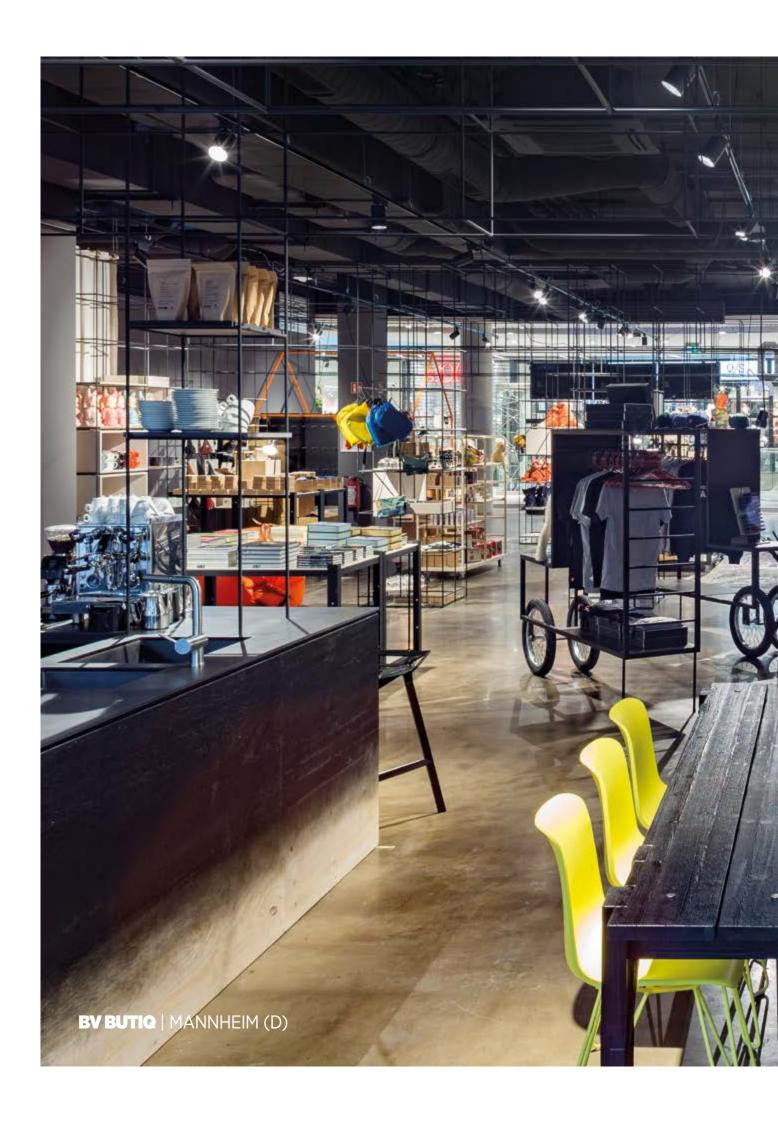

ESCADA | Page 6

A balanced lighting scheme offers the ideal illumination. Absolute nonglare, consistent high colour rendering, particularly well-balanced illumination and a strong presentation of highlights determine the concept. A mix of Wallwasher and Super Spots creates a mainly shadowfree illumination with focus on the presentation of products.