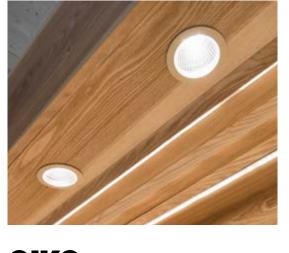

PROLICHT CUSTOMISATION

Distinct areas can be created using different light temperatures. (e.g. Dining Area 2700 K, Sales Counter

3000 K)

Above the counter spotlights (INVADER mounted in IDAHO 100 profile, OIKO) provide clean lighting for baked goods, using special gold LEDs to make them look as crisp and appetising as they taste.

In the design for MPreis and Baguette Patsch, natural daylight was incorporated as well. Gentle daylight filters into the market hall between the beams of the roof.