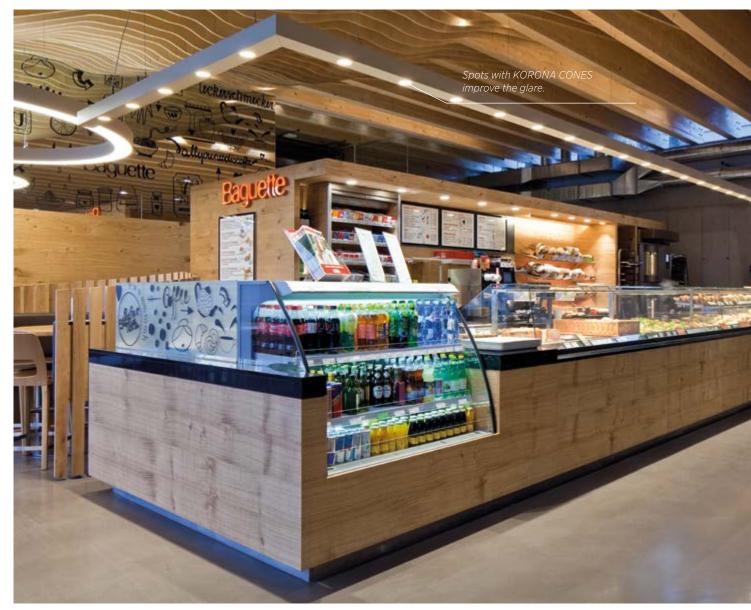

#### MPREIS / BAGUETTE

## REGIONAL PRODUCTS – URBAN FLAIR

An old German saying goes: "A piece of bread in your pocket is better than a feather on your hat". And truly there is hardly anything better than a wholesome piece of bread with crispy crust and moist crumb. But naturally, you eat with your eyes first, so a perfectly created atmosphere in which to enjoy a panini is as important as the loaf itself.

David Mölk of the Austrian supermarket chain MPreis knows that too. In architect Volker Miklautz, interior designer Helmut Siebenförcher and Tyrolean Premium manufacturer PROLICHT he found the perfect partners for his personal bistro vision. The in-house know-how and the high flexibility and potential for individualisation of the PROLICHT lighting systems make PROLICHT the perfect partner for customers with extraordinary needs. Unrivaled at MPreis is the emphasis of Architecture and Aesthetics – always in connection with a keen sense for space and lightness.

PROLICHT CUSTOMISATION

Distinct areas can be created using different light temperatures. (e.g. Dining Area 2700 K, Sales Counter

3000 K)

Above the counter spotlights (INVADER mounted in IDAHO 100 profile, OIKO) provide clean lighting for baked goods, using special gold LEDs to make them look as crisp and appetising as they taste.

#### PROLICHT VOB

For the OIKO COMFORT, PROLICHT offers a Visual Optimisation Baffle. It sits as a ring in front of the reflector, improves glare control and gives the spot a different look and feel.

The Invader spots around the central console are fitted with typical Korona cones – coloured cone inserts that set the spotlight well back and thus possess excellent anti-glare properties.