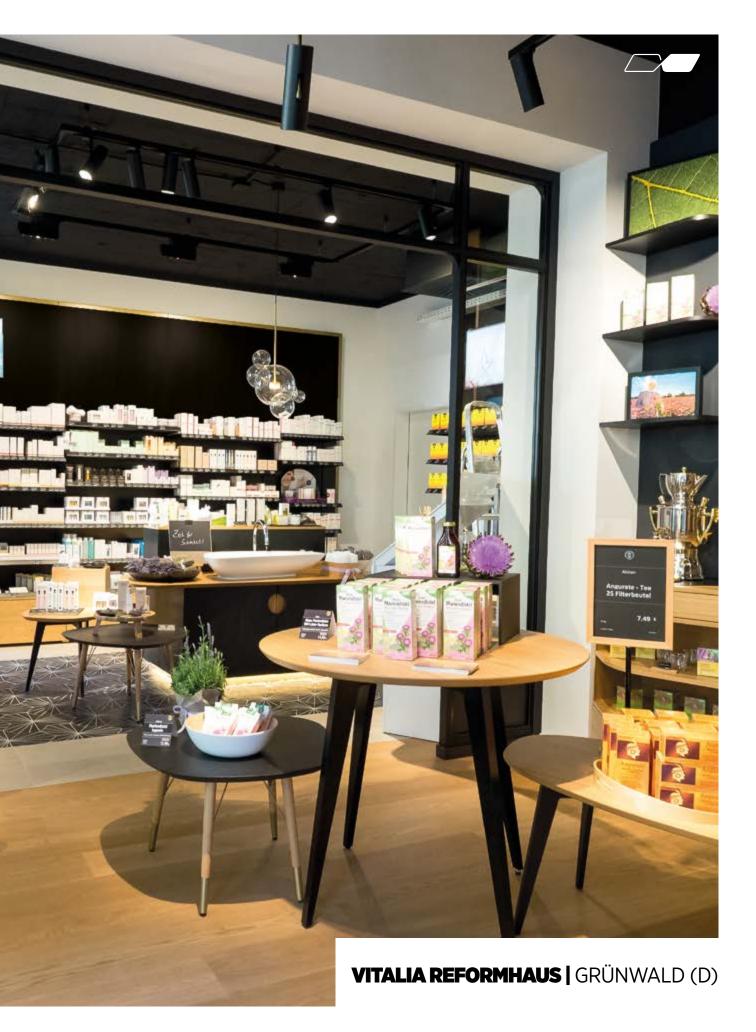

VITALIA REFORMHAUS | Page 30

A dramatic lighting scheme guides the shopper's attention to the areas with intensive illumination. Products and highlights are emphasised, while the basic illuminantion fades to the background. Staged presentations build up a contrast to the indirectly lit, rather dark room.

Accent lighting only works if it is brighter than the general lighting.

VITALIA REFORMHAUS

### PURITY, FUNCTIONALITY AND WELLBEING

Purity, functionality and wellbeing – these three basic principles of the life-reform movement are brought back into focus with a new shop design from VITALIA, Germany's biggest health food chain with 90 branches. In line with this new architectural style idiom, ORB. Atelier für Lichtgestaltung has developed a new corporate lighting design. Specially developed lighting systems from the Tyrolean premium manufacturer PROLICHT are among those used in the first newly designed shop.

The new interior design of the VITALIA shops combines modern straight lines with organic shapes and natural materials. Coupled with a vintage touch, they have created an inviting and feel-good atmosphere, which stylistically represents a natural essence as the basis for all VITALIA products and simultaneously harks back to the days when the life-reform movement was born. The low-key design creates a visual sense of calm and always allows the product to take centre stage. The shop concept creates an appealing atmosphere of modern authenticity and a clear identity.

# DIFFERENTIATED PRESENTATION

The lighting design provides a consistent continuation of the illumination concept and solves an apparent contradiction: despite the high density of goods and different groups of products in a small space, a calm and attractive impression is created. The materials and colour tones used are consistently matched with the lighting. This makes it possible to create different lighting environments surrounded by balanced background illumination, in which feature lights, underlighting and narrow beam spots achieve differentiated and accented lighting.

The product range goes from natural groceries, allergy-free offerings, high quality natural cosmetics to natural medicine. The items are primarily presented at the vertical plane in wall shelves and free standing shelving. Because of the high density of products a homogenous and extensive illumination is needed. As counterpart to the general lighting, a strong accent lighting of the special areas and highlights is used.

# ARCHITECTURE AND ILLUMINATION

The new shopping atmoshere at VITALIA is characterised by high visual comfort. Absolute glare-limitation, consistent high colour rendering, particularly well-balanced illumination and a strong presentation of highlights and a strong focus on the products determine the concept.