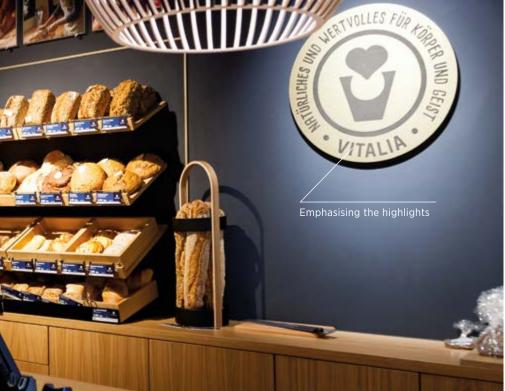

VITALIA REFORMHAUS | Page 30

A dramatic lighting scheme guides the shopper's attention to the areas with intensive illumination. Products and highlights are emphasised, while the basic illuminantion fades to the background. Staged presentations build up a contrast to the indirectly lit, rather dark room.

PROLICHT CUSTOMISATION

Distinct areas can be created using different light temperatures. (e.g. Dining Area 2700 K, Sales Counter

3000 K)

Above the counter spotlights (INVADER mounted in IDAHO 100 profile, OIKO) provide clean lighting for baked goods, using special gold LEDs to make them look as crisp and appetising as they taste.