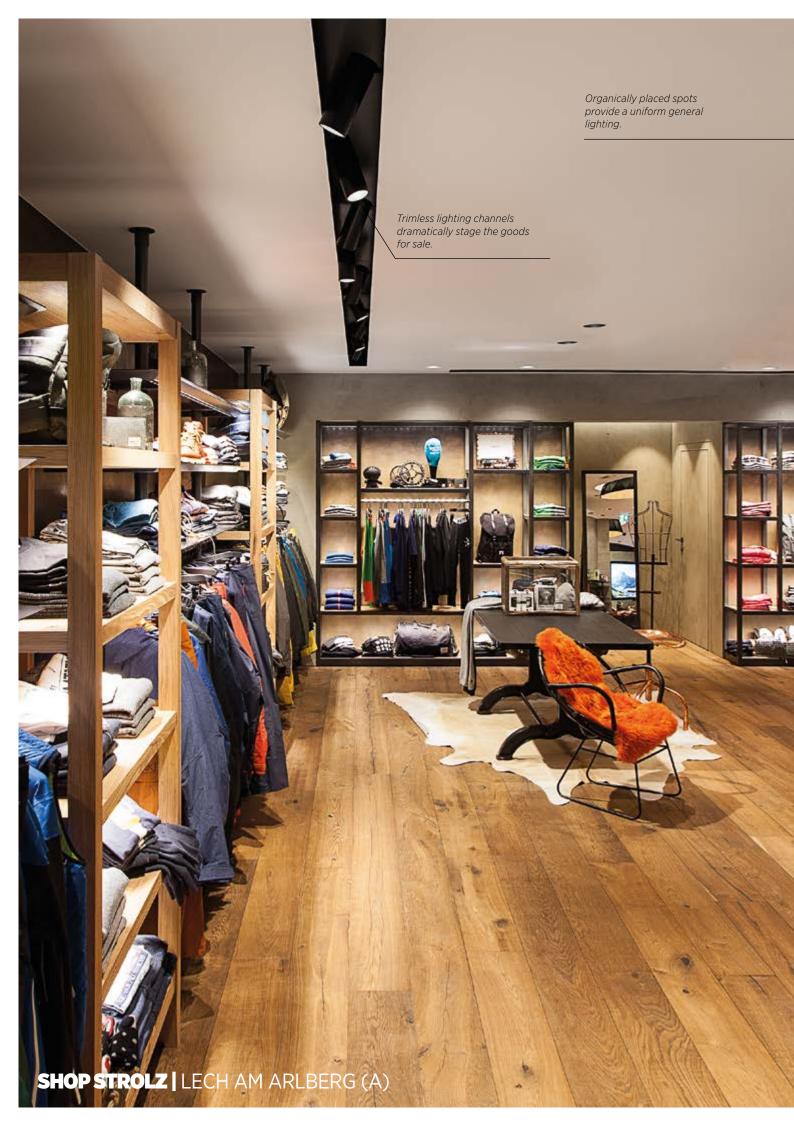

The system's lighting channels are spread across the whole area in an imaginary grid.

Breaks in the grid squares produce frames of light to outline areas and corners, acting as arrows pointing towards the individual niches.

Andreas from PROLICHT is welding the channel for the new Strolz-Shop in Lech.

← All the channels provide indirect lighting, producing a pleasant general lighting effect throughout the rooms. Individual integrated spotlights can be positioned flexibly to provide accent lighting.

The channel is such a flexible and individually configurable product, that the IMAGINE channel system from PROLICHT has now successfully entered series production.

All the channels provide indirect lighting, producing a pleasant general lighting effect throughout the rooms. Individual integrated spotlights can be positioned flexibly to provide accent lighting. They are inset and are therefore barely visible, even in a range of positions. Installation rails on both sides and screw fasteners make installing the spotlights a breeze. Each spot has its own driver, uses a simple plug connection and can be positioned individually. The three-way adjustable articulated arm with MAP system (Multi Axis Positioning System) makes it possible to adjust the rotation, angle and height of the spots.