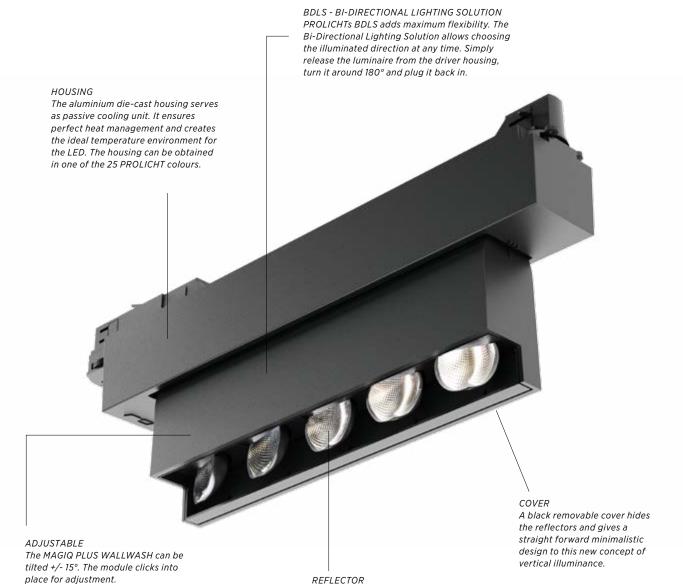

# **MAGIQ PLUS**

TRIMLESS | RECESSED TRIMLESS CHANNEL TRACKSPOT

LED with 2700, 3000, 4000 K; CRI >90 | A++ - A

SUPER SPOT

WALLWASH WITH VERTICAL BOOST

KORONA CONE

25 PROLICHT COLOURS

MAGIQ uses highly innovative reflectors that protrude from ceiling by 15 mm. Each module uses 5 reflectors mounted in different angles to ensure a wide uniform field of light. One module can illuminate walls up to 4.5 m hight and 1.8 m width. The reflector efficiency is over 90%.