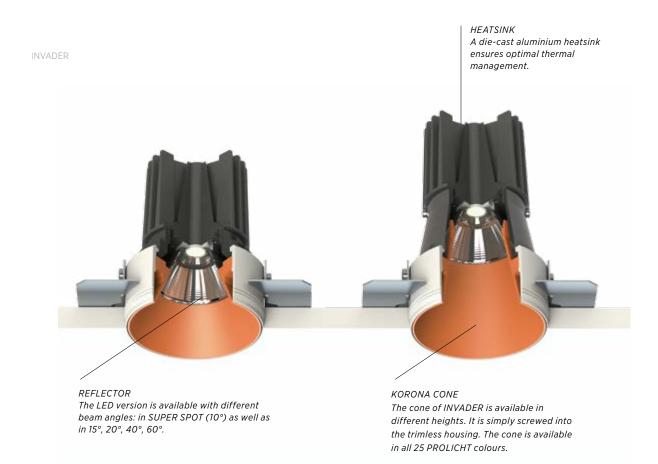

#### KORONA CONE

The KORONA CONE is available only for spots.

A glare-suppression cone (KORONA CONE) sits in front of the optical reflector. For selected products the height of the glare-supression cone (KORONA CONE) can be configured to alter the visual comfort. The cones are available in 25 PROLICHT colours and thus create a special, decorative effect. The KORONA CONE is available for all mounting types.

Using the KORONA FRAME, spots or entire luminaires can be set-back into the ceiling. This makes the lateral edge of the frame visible and creates a clear corona.

The mounting frame can be finished in one of 25 PROLICHT colours to intensify the KORONA EFFECT with colour.

#### **KORONA EFFECT**

The sun as a source of inspiration: in a technically sophisticated style, PROLICHT invokes the KORONA EFFECT of a solar eclipse.

PROLICHT offers this special effect for diffuse luminaires and spots alike. A set-back illuminant and a visible trim, which is offered in 25 PROLICHT colours, are distinctive features.