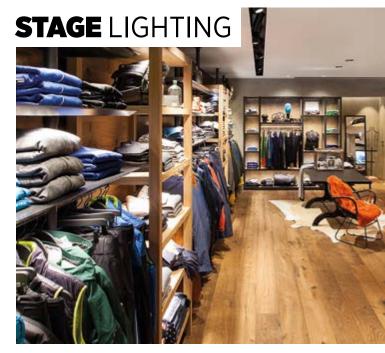

VITALIA REFORMHAUS | Page 30

A dramatic lighting scheme guides the shopper's attention to the areas with intensive illumination. Products and highlights are emphasised, while the basic illuminantion fades to the background. Staged presentations build up a contrast to the indirectly lit, rather dark room.