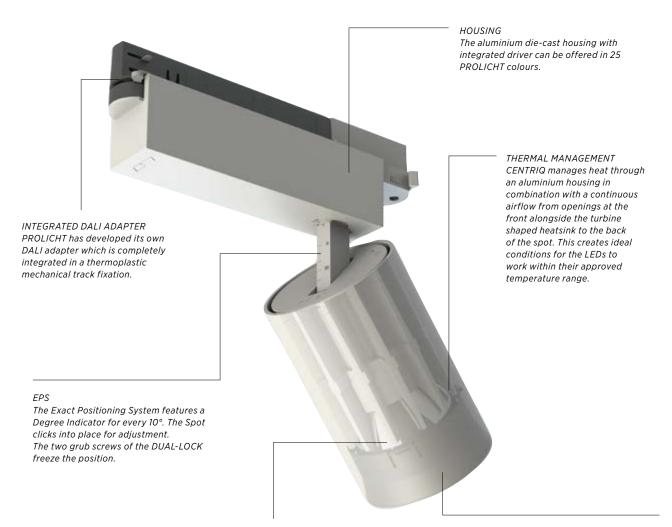

## **CENTRIQ**

# REFLECTORS Different high-precision reflectors offer different beam angles with a high luminous efficiency. A highlight is the SUPER SPOT with a super narrow beam angle of 8° or 10°.

ANT-GLARE
A black anti-glare ring ensure a high visual comfort and is fitted with a 3 mm thick glass inside. The glass can be exchanged with any lens from the PROLICHT LENS PACK.

#### TRACKSPOT

LED with 2700, 3000, 4000 K; CRI >90 | A++ - A

SPECIAL LED

SUPER SPOT 8°/10°

WALLWASH WITH VERTICAL BOOST

EXACT POSITIONING SYSTEM

DALI DIMM

25 PROLICHT COLOURS