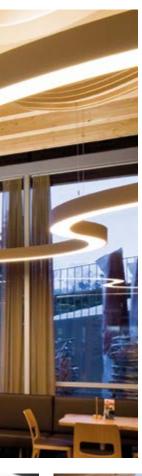

# (EX)CITING NATURE

Miklautz particularly wanted to bring the "Kofel" into the village. That's why there is a silhouette of the mountain on the ceiling of Baguette, washed over by an almost sculptural light cord that perfectly continues the architectural concept of DI Volker Miklautz. It forms a kind of cloud that complements the wooden slats on the ceiling – the silhouette of the Patscherkofel mountain.

Miklautz says, "We worked with PROLICHT to design this cloud." The free-form design gives Baguette its own unique identity and the delicate interplay between natural and artificial light creates a very special atmosphere. Volker Miklautz also believes light is essential to architecture. "The vibrancy of a place is only made visible by light," he explains. The Baguette area opens out onto the landscape with floor-to-ceiling glazed panels, turning the outdoors into a kind of monumental framed picture. Depending on where you sit, this "monitor on the west" shows a panorama from Serles, across the Stubai Glacier, the Nockspitze (Saile) and the Inn valley to the Nordkette.

Peter is polishing the SUPER-G for BAGUETTE.

The slatted ceiling in the Patsch branch of Baguette illustrates the Patscherkofel mountain, creating a cloud around it with the aid of the SUPER-G variable lighting system (Colour: HAMPTON BAY) by PROLICHT. This snakes over the dining area in ten modules with different radiuses and a total length of 20 metres.