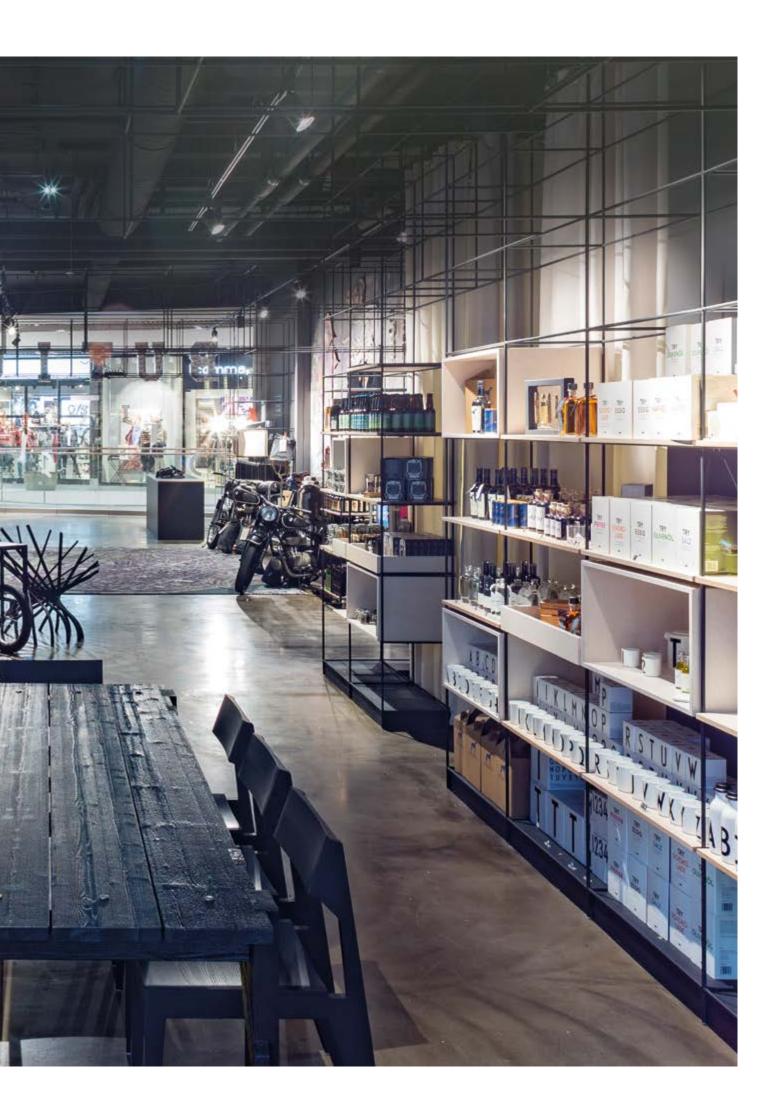

ESCADA | Page 6

A balanced lighting scheme offers the ideal illumination. Absolute nonglare, consistent high colour rendering, particularly well-balanced illumination and a strong presentation of highlights determine the concept. A mix of Wallwasher and Super Spots creates a mainly shadowfree illumination with focus on the presentation of products.