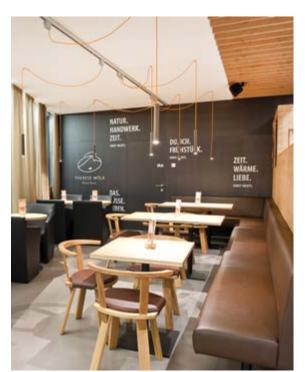

### PURITY, FUNCTIONALITY AND WELLBEING

Purity, functionality and wellbeing – these three basic principles of the life-reform movement are brought back into focus with a new shop design from VITALIA, Germany's biggest health food chain with 90 branches. In line with this new architectural style idiom, ORB. Atelier für Lichtgestaltung has developed a new corporate lighting design. Specially developed lighting systems from the Tyrolean premium manufacturer PROLICHT are among those used in the first newly designed shop.

The new interior design of the VITALIA shops combines modern straight lines with organic shapes and natural materials. Coupled with a vintage touch, they have created an inviting and feel-good atmosphere, which stylistically represents a natural essence as the basis for all VITALIA products and simultaneously harks back to the days when the life-reform movement was born. The low-key design creates a visual sense of calm and always allows the product to take centre stage. The shop concept creates an appealing atmosphere of modern authenticity and a clear identity.