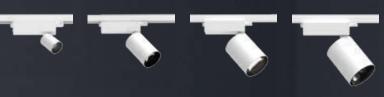

#### **INVADER TRIMLESS**

INVADER

INVADER DEEP

INVADER SMALL

INVADER SMALL DEEP

#### **INVADER RECESSED**

INVADER

INVADER

INVADER WALLWAS

INVADER ADJUSTABLE

INVADER LARGE

ADER II IALL SM

INVADER SMALL DEEP

INVADER SMALL

#### **INVADER SURFACE**

INVADER 150 + 300 + 450

INVADEF WALL

#### **INVADER SUSPENDED**

INVADER 150 + 300 + 450

HANGOVER 150 + 300 + 450

### **ENLIGHTEN YOUR COMFORT ZONE INVADER**

TRIMLESS | RECESSED SURFACE | SUSPENDED

LED with 2700, 3000, 4000 K; CRI >90 | A++ - A

INVADER LARGE: SPECIAL LED

SUPER SPOT

HIT ILLUMINANTS FOR SOME MODELS

NATURAL DIMM