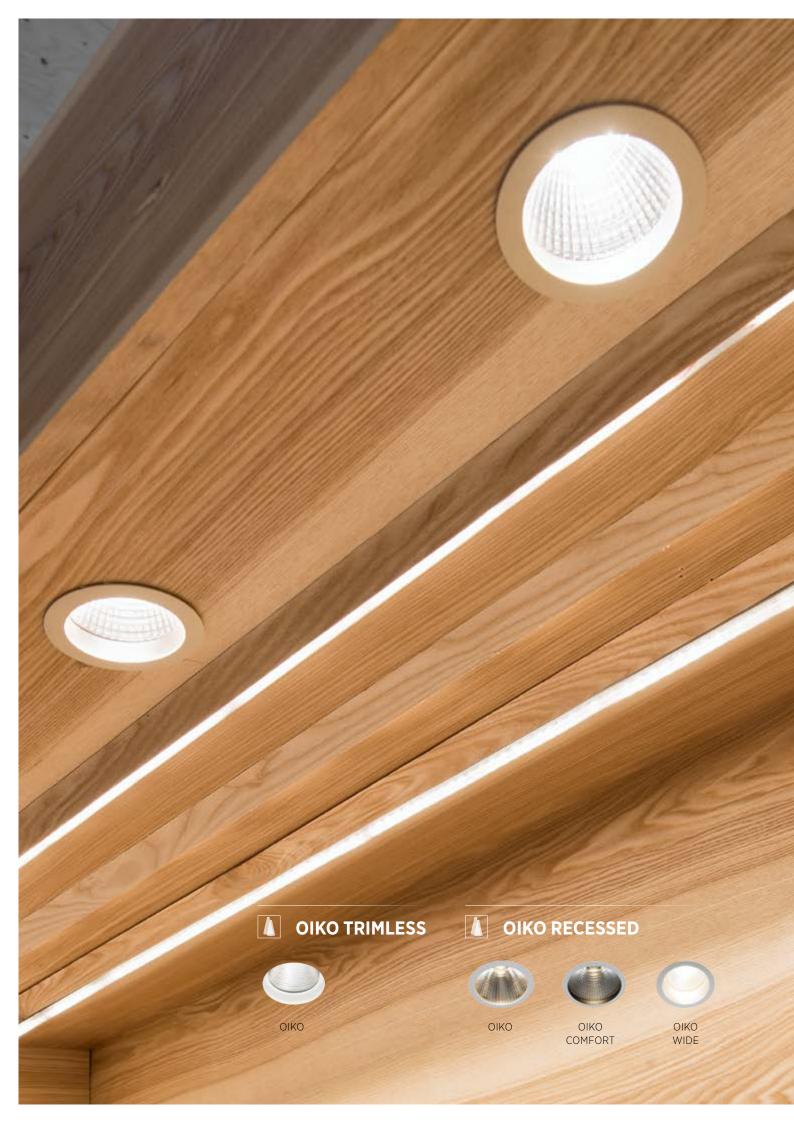

#### **FOCUS OF ATTENTION**

## **OIKO**

#### TRIMLESS | RECESSED

LED with 2700, 3000, 4000 K; CRI >90 | A++ - A

SPECIAL LED

VISUAL OPTIMISATION BAFFLE

DIMM NATURAL DIMM

25 PROLICHT COLOURS

#### PROLICHT VOB

For the OIKO COMFORT, PROLICHT offers a Visual Optimisation Baffle. It sits as a ring in front of the reflector, improves glare control and gives the spot a different look and feel.

The Invader spots around the central console are fitted with typical Korona cones – coloured cone inserts that set the spotlight well back and thus possess excellent anti-glare properties.