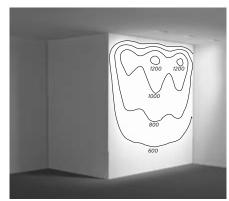

A calm lighting concept provides a high level of uniform illumination with minimal shadows. A special focus on products and zoning is mostly avoided. It contributes to the interior design concept with an outstanding lighting effect and high flexibility, without visually intruding on the foreground.

ESCADA | Page 6

A balanced lighting scheme offers the ideal illumination. Absolute nonglare, consistent high colour rendering, particularly well-balanced illumination and a strong presentation of highlights determine the concept. A mix of Wallwasher and Super Spots creates a mainly shadowfree illumination with focus on the presentation of products.

VITALIA REFORMHAUS | Page 30

A dramatic lighting scheme guides the shopper's attention to the areas with intensive illumination. Products and highlights are emphasised, while the basic illuminantion fades to the background. Staged presentations build up a contrast to the indirectly lit, rather dark room.

SHOP STROLZ | Page 18

Bright illumination of distinct zones and special products is the main focus. The intensive illumination of the products makes the room brigher as well.

MPREIS & BAGUETTE | Page 42