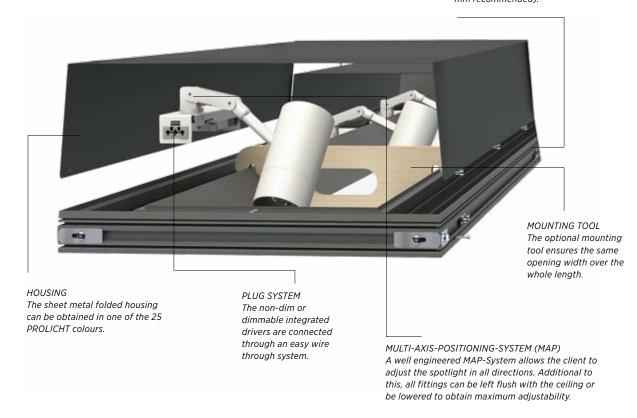

### **2LOOK4LIGHT IMAGINE SYSTEM**

- >Mounting: Trimless
- Configurable length (maximum length of a single part is 3000 mm)
- >LED with 2700, 3000 and 4000 K (Energy Label A++ - A)
- >90° corners are possible
- Optional backlit
- Can be equipped with IMAGINE SYSTEMSPOT
- >Spots come with MAP-System (Multi-Axis-Positioning)
  > Available in 25 PROLICHT colours

# **2LOOK4LIGHT**

IMAGINE CHANNEL

OPTIONAL BACKLIGHT The Imagine channel can optionally be equipped with backlit LED strips. ANCHORAGE
The anchorage kit included
facilitates structural integration into
plasterboards ceilings (1 per 500
mm recommended).

SURFACE | SUSPENDED | TRIMLESS

LED with 2700, 3000, 4000 K;

SUPER SPOT

WALLWASH WITH VERTICAL BOOST

KORONA CONE

DALI DIMM

MULTI-AXIS POSITIONING

25 PROLICHT COLOURS