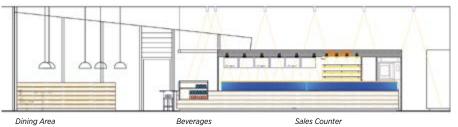

#### MPREIS / BAGUETTE

## REGIONAL PRODUCTS – URBAN FLAIR

An old German saying goes: "A piece of bread in your pocket is better than a feather on your hat". And truly there is hardly anything better than a wholesome piece of bread with crispy crust and moist crumb. But naturally, you eat with your eyes first, so a perfectly created atmosphere in which to enjoy a panini is as important as the loaf itself.

David Mölk of the Austrian supermarket chain MPreis knows that too. In architect Volker Miklautz, interior designer Helmut Siebenförcher and Tyrolean Premium manufacturer PROLICHT he found the perfect partners for his personal bistro vision. The in-house know-how and the high flexibility and potential for individualisation of the PROLICHT lighting systems make PROLICHT the perfect partner for customers with extraordinary needs. Unrivaled at MPreis is the emphasis of Architecture and Aesthetics – always in connection with a keen sense for space and lightness.

PROLICHT CUSTOMISATION

Distinct areas can be created using different light temperatures. (e.g. Dining Area 2700 K, Sales Counter

3000 K)

Above the counter spotlights (INVADER mounted in IDAHO 100 profile, OIKO) provide clean lighting for baked goods, using special gold LEDs to make them look as crisp and appetising as they taste.