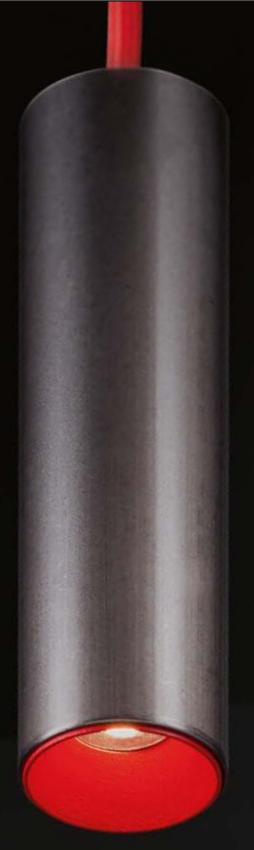

#### KORONA CONE

The KORONA CONE is available only for spots.

A glare-suppression cone (KORONA CONE) sits in front of the optical reflector. For selected products the height of the glare-supression cone (KORONA CONE) can be configured to alter the visual comfort. The cones are available in 25 PROLICHT colours and thus create a special, decorative effect. The KORONA CONE is available for all mounting types.

Using the KORONA FRAME, spots or entire luminaires can be set-back into the ceiling. This makes the lateral edge of the frame visible and creates a clear corona.

The mounting frame can be finished in one of 25 PROLICHT colours to intensify the KORONA EFFECT with colour.

#### **KORONA EFFECT**

The sun as a source of inspiration: in a technically sophisticated style, PROLICHT invokes the KORONA EFFECT of a solar eclipse.

PROLICHT offers this special effect for diffuse luminaires and spots alike. A set-back illuminant and a visible trim, which is offered in 25 PROLICHT colours, are distinctive features.

A special feature of KORONA FRAME and KORONA CONE is, that the emitted light does not change colour and stays white.