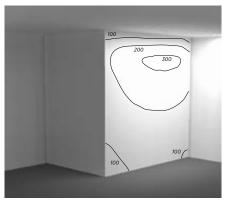

A calm lighting concept provides a high level of uniform illumination with minimal shadows. A special focus on products and zoning is mostly avoided. It contributes to the interior design concept with an outstanding lighting effect and high flexibility, without visually intruding on the foreground.

ESCADA | Page 6

A balanced lighting scheme offers the ideal illumination. Absolute nonglare, consistent high colour rendering, particularly well-balanced illumination and a strong presentation of highlights determine the concept. A mix of Wallwasher and Super Spots creates a mainly shadowfree illumination with focus on the presentation of products.

VITALIA REFORMHAUS | Page 30

A dramatic lighting scheme guides the shopper's attention to the areas with intensive illumination. Products and highlights are emphasised, while the basic illuminantion fades to the background. Staged presentations build up a contrast to the indirectly lit, rather dark room.

SHOP STROLZ | Page 18

Bright illumination of distinct zones and special products is the main focus. The intensive illumination of the products makes the room brigher as well.

MPREIS & BAGUETTE | Page 42