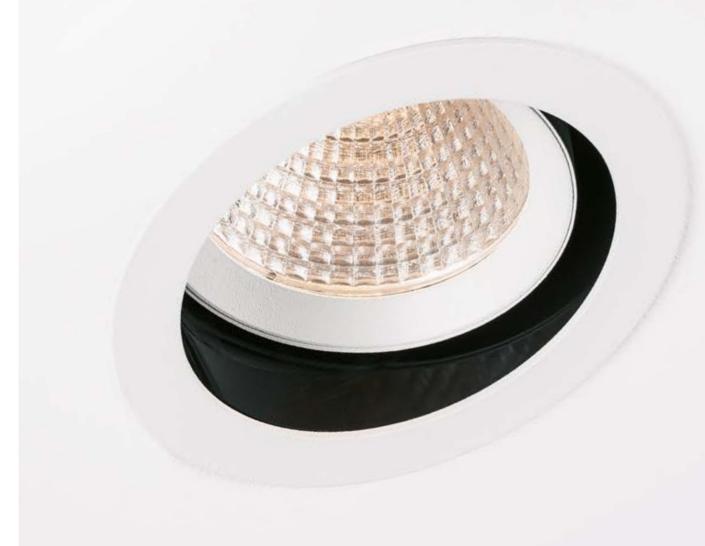

The high performance, delicate spotlight heads are extremely slimline and integrate individually into the 2LOOK4LIGHT channel system with a simple twist lock. The whole system is imperceptibly housed in the lighting channel. The five-way adjustable articulated arm makes it possible to adjust the rotation, angle and height of the spots. This means that the LED spots can be set up precisely and with accurately determined beam angles - from wide floods to the 10° narrow beam SUPER SPOT. This allows the individual lighting areas within the shop to be planned and implemented with precision.

Furthermore, the trimless, wide-beam INVADER downlights provide illumination for individual objects such as chairs or tables, and displays of goods positioned centrally in the room. The sleek, trimless 4DI and CAVE spots, integrated flush into the ceiling, have recessed light sources to boost the illumination in the depths of the room. "The spots are very unobtrusive and barely noticeable as luminaires, so they're not in competition with other objects such as the goods on display or feature lighting," explains Henn.

# **IMAGINE**

TRIMLESS | RECESSED
TRACKSPOT | TRIMLESS CHANNEL

LED with 2700, 3000, 4000 K; CRI >90 | A++ - A

SPECIAL LED

SUPER SPOT

PROLICHT LENS PACK

DALI DIMM

25 PROLICHT COLOURS