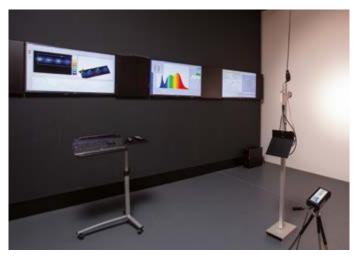

Complete and qualitative lighting technology based parameters, such as colour temperature, colour rendering index (CRI) and colour location are measured in the PROLICHT LIGHT LAB using a spectrometer.

# MEASURING THE DIFFERENCE LIGHT LAB

The rapid technical evolution, especially in the LED sector, enables lighting concepts that would have been impossible in the past. The lighting industry's modern achievements allow us to emotionally charge rooms through light in a whole new way.

A perfect blend of high-performance LEDs, efficient heat management and quality optics makes the impressive capacity of modern LED technology possible. In our new PROLICHT LIGHT LAB we can measure the different factors and improve them in a rapid prototyping process. Equipped with a goniophotometer, a spectrometer, luminance cameras and a 3D printer, our Lab is a valueable part in our development process.