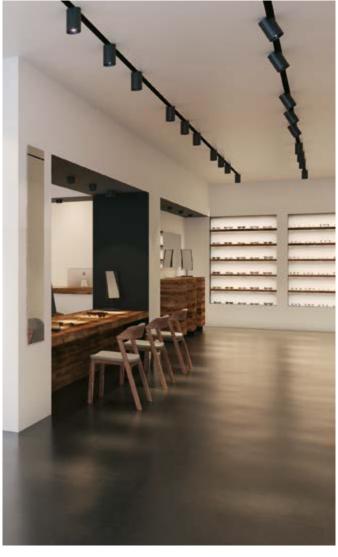

VITALIA REFORMHAUS | Page 30

A dramatic lighting scheme guides the shopper's attention to the areas with intensive illumination. Products and highlights are emphasised, while the basic illuminantion fades to the background. Staged presentations build up a contrast to the indirectly lit, rather dark room.