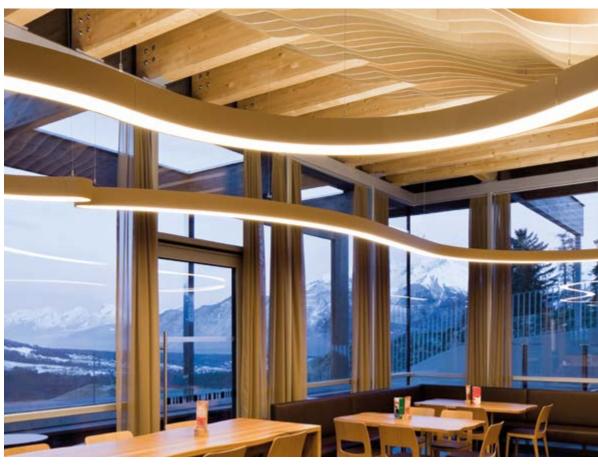

# (EX)CITING NATURE

Miklautz particularly wanted to bring the "Kofel" into the village. That's why there is a silhouette of the mountain on the ceiling of Baguette, washed over by an almost sculptural light cord that perfectly continues the architectural concept of DI Volker Miklautz. It forms a kind of cloud that complements the wooden slats on the ceiling – the silhouette of the Patscherkofel mountain.

Miklautz says, "We worked with PROLICHT to design this cloud." The free-form design gives Baguette its own unique identity and the delicate interplay between natural and artificial light creates a very special atmosphere. Volker Miklautz also believes light is essential to architecture. "The vibrancy of a place is only made visible by light," he explains. The Baguette area opens out onto the landscape with floor-to-ceiling glazed panels, turning the outdoors into a kind of monumental framed picture. Depending on where you sit, this "monitor on the west" shows a panorama from Serles, across the Stubai Glacier, the Nockspitze (Saile) and the Inn valley to the Nordkette.

Peter is polishing the SUPER-G for BAGUETTE.

The slatted ceiling in the Patsch branch of Baguette illustrates the Patscherkofel mountain, creating a cloud around it with the aid of the SUPER-G variable lighting system (Colour: HAMPTON BAY) by PROLICHT. This snakes over the dining area in ten modules with different radiuses and a total length of 20 metres.