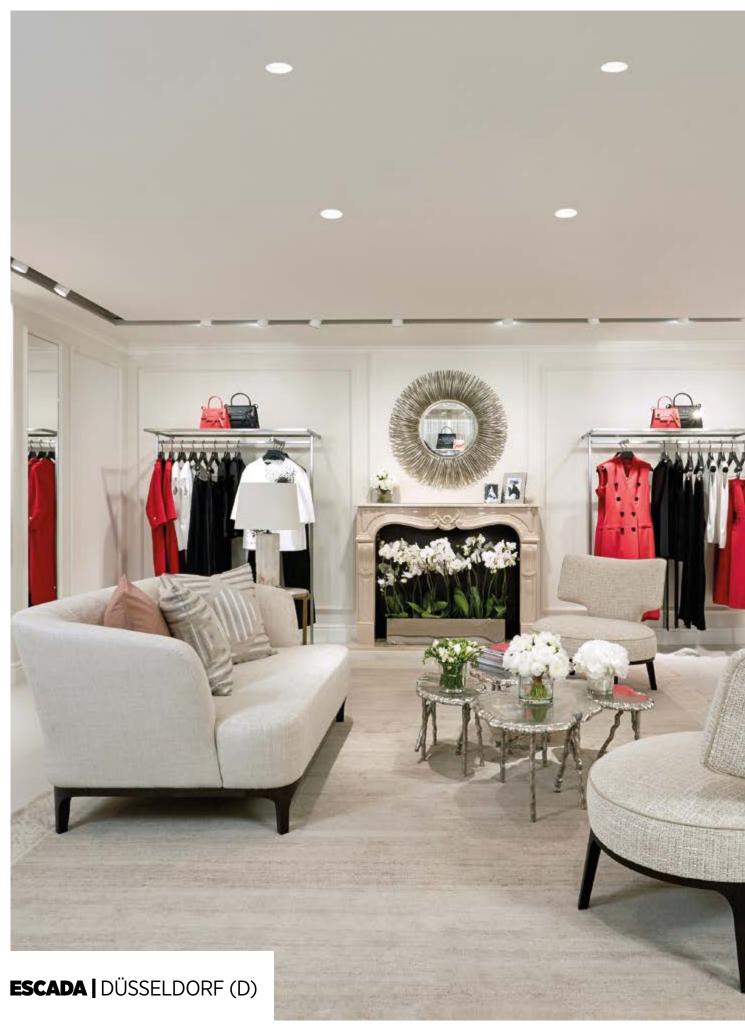

### HIGH FASHION IN A LIVING ROOM AMBIENCE

ESCADA stands for modern elegance, glamour and sensual femininity. The new design concept provides the perfect framework for this: the 230m2 shop in Düsseldorf's Königsallee is reminiscent of a stylish, private sitting room with a lounge feeling – intimate and yet inviting.

When developing its lighting plan, the Henn-PlanungsWerkstatt in Bruchsal incorporated lighting systems from Tyrolean premium manufacturer PROLICHT: the individually configurable high-tech luminaires from PROLICHT contribute to the interior design concept with an outstanding lighting effect, without visually intruding on the foreground.

# SHOPPING IN STYLE

The two-storey retail space is divided into various sections, such as ready-to-wear, accessories or evening wear. Each of the interconnected rooms has an unmistakeable decor style, in which antiques are combined with contemporary pieces. Selected works of art and carefully staged details such as glass chandeliers, mirrors or a marble fireplace draw the gaze. The peaceful, neutral palette of cream, beige and warm white forms the perfect background for the exclusive colours and prints of the Escada collection.

## HIGH IMPACT

The heart of the lighting design is the dramatic staging of the goods with almost invisible lighting technology, to allow the interior design to work its charms uninterrupted. "The new IMAGINE system from PROLICHT was very helpful here," says lighting planner Johannes Henn.