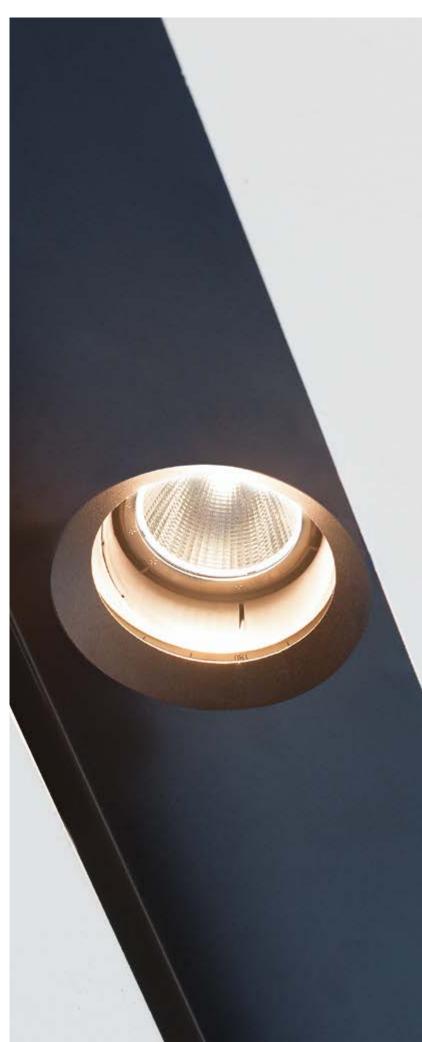

The high performance, delicate spotlight heads are extremely slimline and integrate individually into the 2LOOK4LIGHT channel system with a simple twist lock. The whole system is imperceptibly housed in the lighting channel. The five-way adjustable articulated arm makes it possible to adjust the rotation, angle and height of the spots. This means that the LED spots can be set up precisely and with accurately determined beam angles - from wide floods to the 10° narrow beam SUPER SPOT. This allows the individual lighting areas within the shop to be planned and implemented with precision.

Furthermore, the trimless, wide-beam INVADER downlights provide illumination for individual objects such as chairs or tables, and displays of goods positioned centrally in the room. The sleek, trimless 4DI and CAVE spots, integrated flush into the ceiling, have recessed light sources to boost the illumination in the depths of the room. "The spots are very unobtrusive and barely noticeable as luminaires, so they're not in competition with other objects such as the goods on display or feature lighting," explains Henn.

The channel is such a flexible and individually configurable product, that the IMAGINE channel system from PROLICHT has now successfully entered series production.

All the channels provide indirect lighting, producing a pleasant general lighting effect throughout the rooms. Individual integrated spotlights can be positioned flexibly to provide accent lighting. They are inset and are therefore barely visible, even in a range of positions. Installation rails on both sides and screw fasteners make installing the spotlights a breeze. Each spot has its own driver, uses a simple plug connection and can be positioned individually. The three-way adjustable articulated arm with MAP system (Multi Axis Positioning System) makes it possible to adjust the rotation, angle and height of the spots.