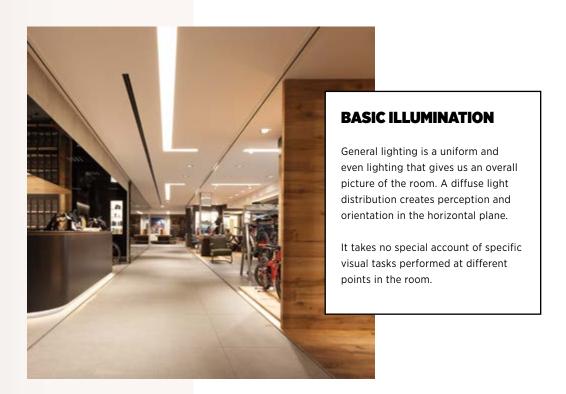

### DIFFERENT ILLUMINATION

# DIFFERENT PERCEPTION

Light plays a very important role in the retail-business. Every project demands well-orchestrated solutions that are in line with brand and shop-concept. Additionally light has to emphasise the effect of the retail environment and boost the clients shopping experience. And yet lighting should be timeless and very flexible, because the

way the goods for sale are presented often varies according to trends and seasons.

When used correctly, lighting guides the shopper's eye and leads it to the desired area – the zoning within the shop can be experienced by means of the light.

A calm lighting concept provides a high level of uniform illumination with minimal shadows. A special focus on products and zoning is mostly avoided. It contributes to the interior design concept with an outstanding lighting effect and high flexibility, without visually intruding on the foreground.