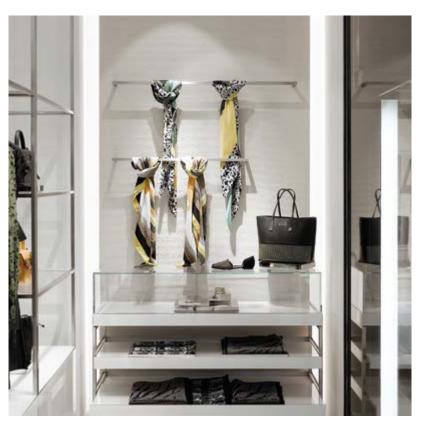

# SHOPPING IN STYLE

The two-storey retail space is divided into various sections, such as ready-to-wear, accessories or evening wear. Each of the interconnected rooms has an unmistakeable decor style, in which antiques are combined with contemporary pieces. Selected works of art and carefully staged details such as glass chandeliers, mirrors or a marble fireplace draw the gaze. The peaceful, neutral palette of cream, beige and warm white forms the perfect background for the exclusive colours and prints of the Escada collection.

## HIGH IMPACT

The heart of the lighting design is the dramatic staging of the goods with almost invisible lighting technology, to allow the interior design to work its charms uninterrupted. "The new IMAGINE system from PROLICHT was very helpful here," says lighting planner Johannes Henn.