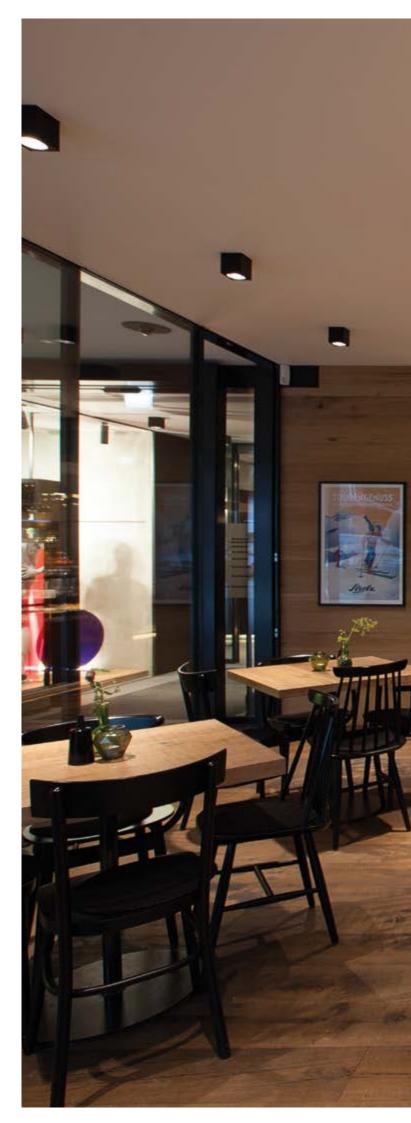

### PATH THROUGH THE ROOM

The internal spaces within the building are made full use of. They blend into a concept where functional areas, such as ski hire and ski storage, combine seamlessly into a classy shop interior which, as the entrance to a nightclub, provides free marketing for Strolz in the evening. In addition to ski hire, the two storeys also house hardware, sports clothing, fashion and lifestyle accessories. The retail areas are complemented by an integral "Baristro" café and a museum of ski boots, which illustrates the origins and traditions of the Strolz family business.

The fundamental design element that creates the atmosphere of this new shop is light. Jürgen Kitzmüller of Kitzmüller architects, the firm appointed by Strolz, explains his design, "It's about using the light to draw guests in and guide them through the room." He gives the traditional Strolz fashion houses a timeless ambience: "The presentation of merchandise and the lighting essentially correspond to the head office philosophy, but with a touch of modern design." Construction materials such as exposed concrete, black plate and aluminium contrast with natural materials such as clay plaster, oak and leather. All sub-areas, such as ski hire and storage, enjoy a sophisticated design and top quality fittings. However, it is the lighting design that completes the atmosphere and gives the different functions of the shop an unmistakeable, exquisite look. "Light works with the material, and the material works with light," says Kitzmüller.