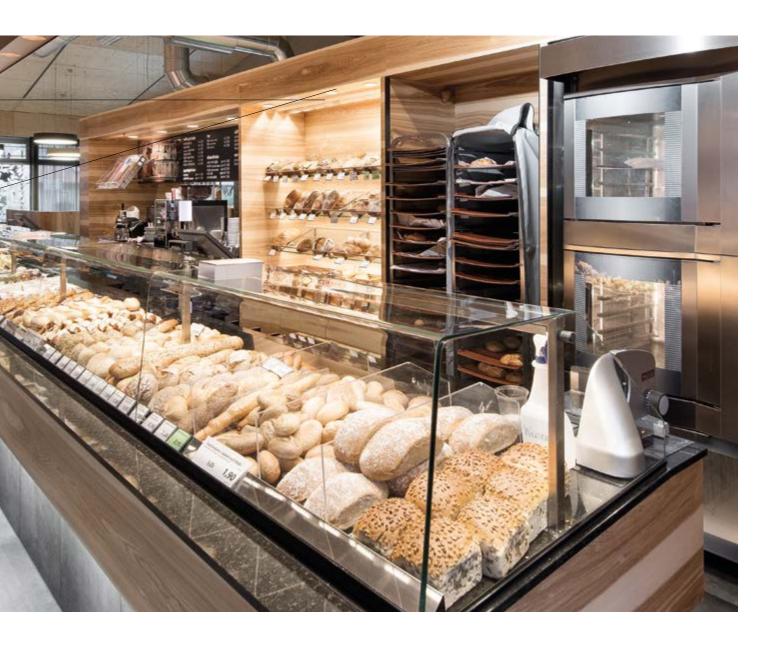

#### MPREIS / BAGUETTE

## REGIONAL PRODUCTS – URBAN FLAIR

An old German saying goes: "A piece of bread in your pocket is better than a feather on your hat". And truly there is hardly anything better than a wholesome piece of bread with crispy crust and moist crumb. But naturally, you eat with your eyes first, so a perfectly created atmosphere in which to enjoy a panini is as important as the loaf itself.

David Mölk of the Austrian supermarket chain MPreis knows that too. In architect Volker Miklautz, interior designer Helmut Siebenförcher and Tyrolean Premium manufacturer PROLICHT he found the perfect partners for his personal bistro vision. The in-house know-how and the high flexibility and potential for individualisation of the PROLICHT lighting systems make PROLICHT the perfect partner for customers with extraordinary needs. Unrivaled at MPreis is the emphasis of Architecture and Aesthetics – always in connection with a keen sense for space and lightness.

PROLICHT CUSTOMISATION

Distinct areas can be created using different light temperatures. (e.g. Dining Area 2700 K, Sales Counter

3000 K)

Above the counter spotlights (INVADER mounted in IDAHO 100 profile, OIKO) provide clean lighting for baked goods, using special gold LEDs to make them look as crisp and appetising as they taste.

In the design for MPreis and Baguette Patsch, natural daylight was incorporated as well. Gentle daylight filters into the market hall between the beams of the roof.