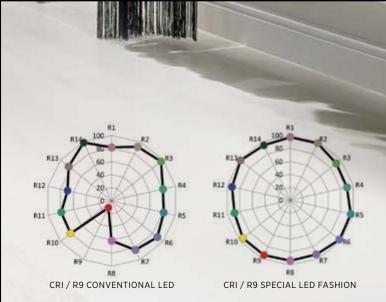

### CRI | R9

DIN 6169 defines 14 test colours, but only the first 8 (all pastel colours) are used for the actual classification. This considerably limits the significance of the CRI.

A better way to judge the colour quality of a light source is by taking the special colour rendering indices for saturated colour, for example Red (R9) or Blue (R12), into consideration. The current CRI-value does not describe colours predominant in skintones, art, clothing or food. The R9 value in particular is of high importance for the illumination of goods in the retail sector.

With SPECIAL LEDs (e.g. Fashion), PROLICHT offers illuminants that delivery extraordinary values over the entire spectrum.

### **SPECIAL LED FASHION**

Modern LEDs offer unique possibilities to stage your products. The LEDs high monochromatic colour fidelity allows for the creation of lighting for very special purposes.

PROLICHT offers special LEDs for every lighting requirement. Be it Gold+, Fresh Meat, Meat+, Art or Fashion - with SPECIAL LEDs and PROLICHT's intelligent reflector technology luminaires can be perfectly optimised to meet the needs for different areas of application.

PROLICHT's Fashion LED brilliantly orchestrates the entire colour range in garments without impairing colour perception.

SHOP STROLZ