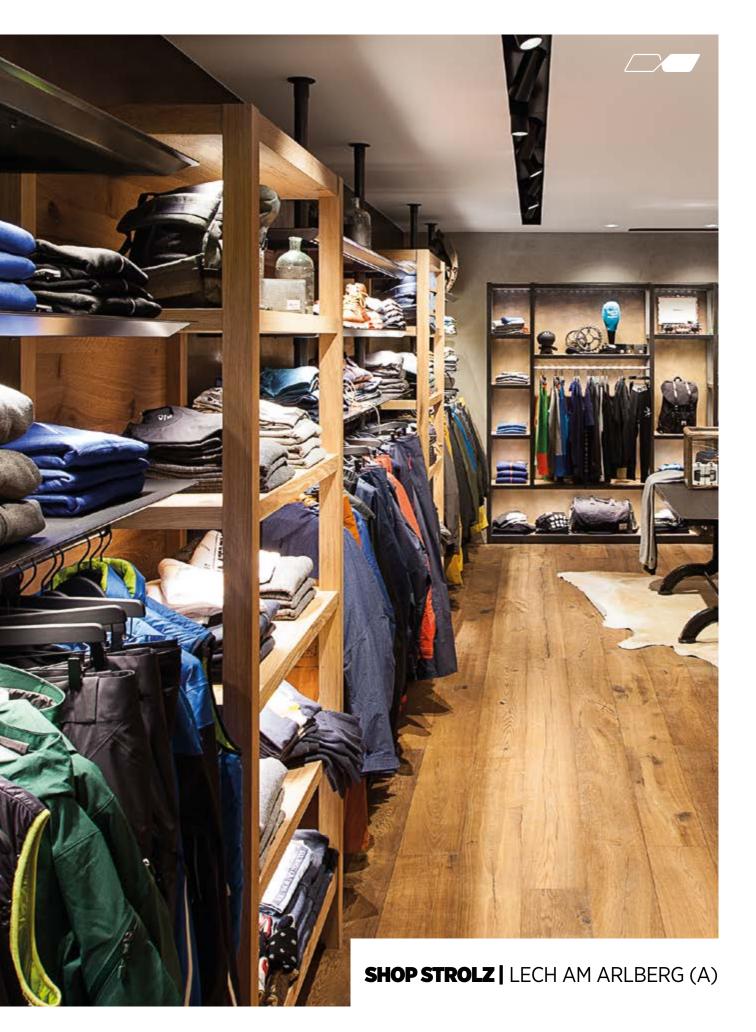

SHOP STROLZ | Page 18

Bright illumination of distinct zones and special products is the main focus. The intensive illumination of the products makes the room brigher as well.

MPREIS & BAGUETTE | Page 42

# INDUSTRIAL DESIGN MEETS ALPINE CHIC

Can a ski hire shop simultaneously be a hotspot for fashion, cafés, museums and lifestyle? Yes it can!

The evidence is a new Strolz ski and sports shop, open since December 2015 in the refurbished Ambrosius Passage in Lech am Arlberg. The traditional Austrian company has brought together a number of national specialists for the task, including Kitzmüller architects, the lighting designer SHOUP and luminaire manufacturer PROLICHT.

Their creative spirit has drawn equally from their inner connection to the raw mountain landscape, a curiosity towards technical innovations and the desire for urban modernity. The result is a success, a convincing combination of setting and hire shop, industrial design and alpine chic.

### PATH THROUGH THE ROOM

The internal spaces within the building are made full use of. They blend into a concept where functional areas, such as ski hire and ski storage, combine seamlessly into a classy shop interior which, as the entrance to a nightclub, provides free marketing for Strolz in the evening. In addition to ski hire, the two storeys also house hardware, sports clothing, fashion and lifestyle accessories. The retail areas are complemented by an integral "Baristro" café and a museum of ski boots, which illustrates the origins and traditions of the Strolz family business.

The fundamental design element that creates the atmosphere of this new shop is light. Jürgen Kitzmüller of Kitzmüller architects, the firm appointed by Strolz, explains his design, "It's about using the light to draw guests in and guide them through the room." He gives the traditional Strolz fashion houses a timeless ambience: "The presentation of merchandise and the lighting essentially correspond to the head office philosophy, but with a touch of modern design." Construction materials such as exposed concrete, black plate and aluminium contrast with natural materials such as clay plaster, oak and leather. All sub-areas, such as ski hire and storage, enjoy a sophisticated design and top quality fittings. However, it is the lighting design that completes the atmosphere and gives the different functions of the shop an unmistakeable, exquisite look. "Light works with the material, and the material works with light," says Kitzmüller.