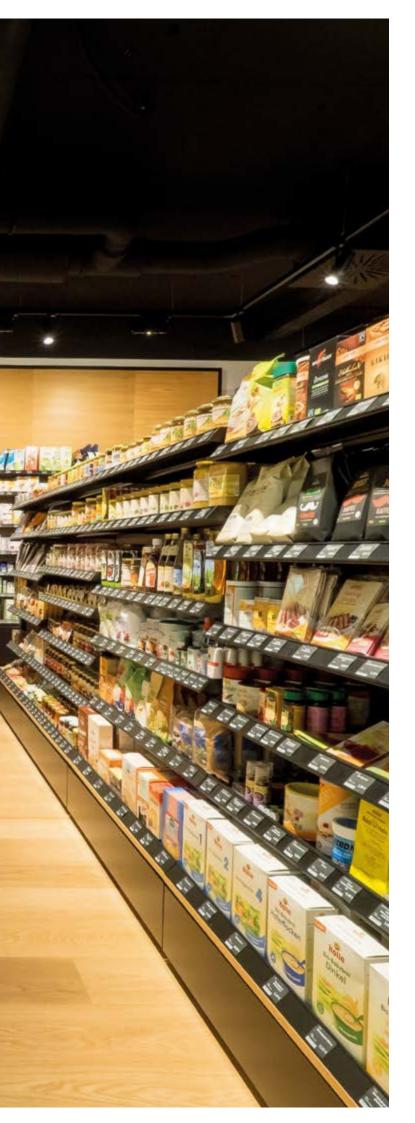

A calm lighting concept provides a high level of uniform illumination with minimal shadows. A special focus on products and zoning is mostly avoided. It contributes to the interior design concept with an outstanding lighting effect and high flexibility, without visually intruding on the foreground.

ESCADA | Page 6

A balanced lighting scheme offers the ideal illumination. Absolute nonglare, consistent high colour rendering, particularly well-balanced illumination and a strong presentation of highlights determine the concept. A mix of Wallwasher and Super Spots creates a mainly shadowfree illumination with focus on the presentation of products.

VITALIA REFORMHAUS | Page 30

A dramatic lighting scheme guides the shopper's attention to the areas with intensive illumination. Products and highlights are emphasised, while the basic illuminantion fades to the background. Staged presentations build up a contrast to the indirectly lit, rather dark room.

SHOP STROLZ | Page 18

Bright illumination of distinct zones and special products is the main focus. The intensive illumination of the products makes the room brigher as well.

MPREIS & BAGUETTE | Page 42