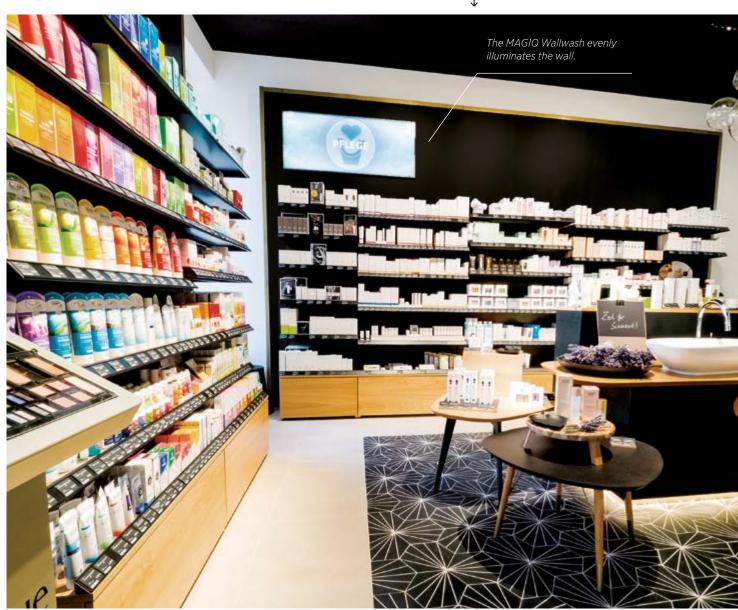

#### REGULAR WALLWASH EFFECT

#### MAGIQ WALLWASH EFFECT

The perception of the "cosmetics area" is slightly more refreshing and cooler than the "reform area".

PROLICHT Wallwasher are equipped with VERTICAL BOOST. They can evenly illuminate walls of up to 4.5 m height and 1.8 m width. Through the high efficiency of the luminaires, fewer luminaires per meter have to be used compared to standard wallwash systems.

#### **BARTENBACH RDB-REFLECTOR**

The precisely calculated surface of each individual facet allows broad and clean illumination without multiple shadows. Even when mounted very close to the wall or on high walls, the MAGIQ WALLWASH creates a first class result.

# WELL-ENGINEERED TECHNOLOGY

A power rail system integrates both the flexible IMAGINE trackspots and, as a unique solution, the new WALLWASHER from PROLICHT. "The wall-mounted racks of goods are very evenly illuminated, from the top of the stand-out wall panel to the floor, with a clear beam cut-off and good longitudinal glare control," explains lighting planner Sabine Wiesend. "This means that the products presented are illuminated evenly, right down to the bottom shelf." The WALL-WASHERS are based on the VERTICAL BOOST concept developed by PROLICHT: five multi-faceted reflectors are mounted at different angles in one module. The precisely calibrated surface of each facet provides broad and clean illumination without multiple shadows.