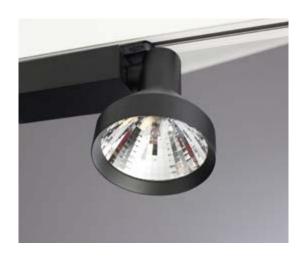

#### TRACKSPOT

LED with 2700, 3000, 4000 K; CRI >90 | A++ - A

SPECIAL LED

SUPER SPOT 8°/10°

WALLWASH WITH VERTICAL BOOST

EXACT POSITIONING SYSTEM

DALI DIMM

25 PROLICHT COLOURS