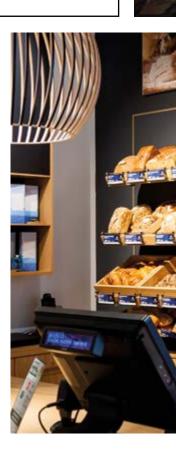

VITALIA REFORMHAUS | Page 30

A dramatic lighting scheme guides the shopper's attention to the areas with intensive illumination. Products and highlights are emphasised, while the basic illuminantion fades to the background. Staged presentations build up a contrast to the indirectly lit, rather dark room.

PROLICHT CUSTOMISATION

Distinct areas can be created using different light temperatures. (e.g. Dining Area 2700 K, Sales Counter

3000 K)

Above the counter spotlights (INVADER mounted in IDAHO 100 profile, OIKO) provide clean lighting for baked goods, using special gold LEDs to make them look as crisp and appetising as they taste.