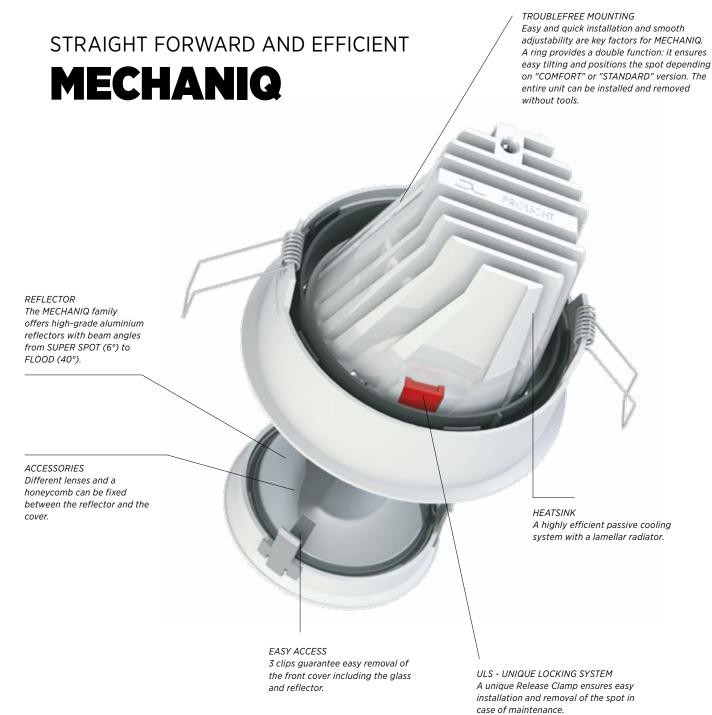

# MECHANIQ TRIMLESS

MECHANIQ ROUND MECHANIQ SQUARE MECHANIQ SQUARE COMFORT COMFORT DOUBLE

# MECHANIQ RECESSED

MECHANIQ ROUND

MECHANIQ ROUND COMFORT

MECHANIQ ROUND MECHANIQ ROUND EFFICIENCY

MECHANIQ SQUARE MECHANIQ SQUARE MECHANIQ SQUARE COMFORT DOUBLE EFFICIENCY EFFICIENCY DOUBLE

TRIMLESS | RECESSED

LED with 2700, 3000, 4000 K; CRI >90 | A++ - A

SPECIAL LED

SUPER SPOT 8°

360° ROTATION 30° TILT

PROLICHT LENS PACK

DALI DIMM

UNIQUE LOCKING

25 PROLICHT COLOURS