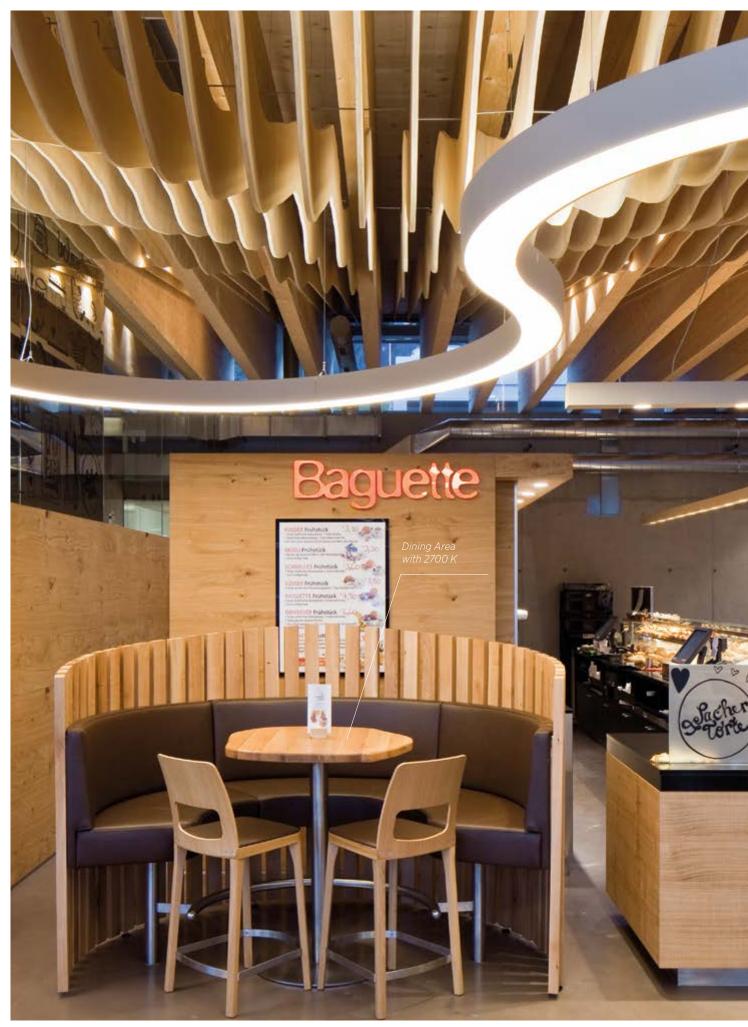

PROLICHT CUSTOMISATION

Distinct areas can be created using different light temperatures. (e.g. Dining Area 2700 K, Sales Counter

3000 K)

Above the counter spotlights (INVADER mounted in IDAHO 100 profile, OIKO) provide clean lighting for baked goods, using special gold LEDs to make them look as crisp and appetising as they taste.

In the design for MPreis and Baguette Patsch, natural daylight was incorporated as well. Gentle daylight filters into the market hall between the beams of the roof.

## **CAUSE & EFFECT**

When it comes to light, it's all about effect. Luminaires can be integrated almost invisibly into the architecture, but alternatively the feel and design of a lamp can also make a decisive contribution to the atmosphere. Both approaches are used to good effect at Baguette: hidden spots provide precision lighting where it's of essence and pleasant, glare-free general lighting, which integrates well with the architecture and the interior design.

HELMUT SIEBENFÖRCHER Interior Designer

The play of colours
between furniture and
luminaires is harmonic
and inviting.

Once again in this project, colour proves to be the way to go when you want to bring details to life. The suspended ceiling gives the impression of an intermediate construction in the otherwise very tall building, which adds nicely to the comfy feel of the dining area. The luminairies' colours were chosen to match the colours of the tables and benches.