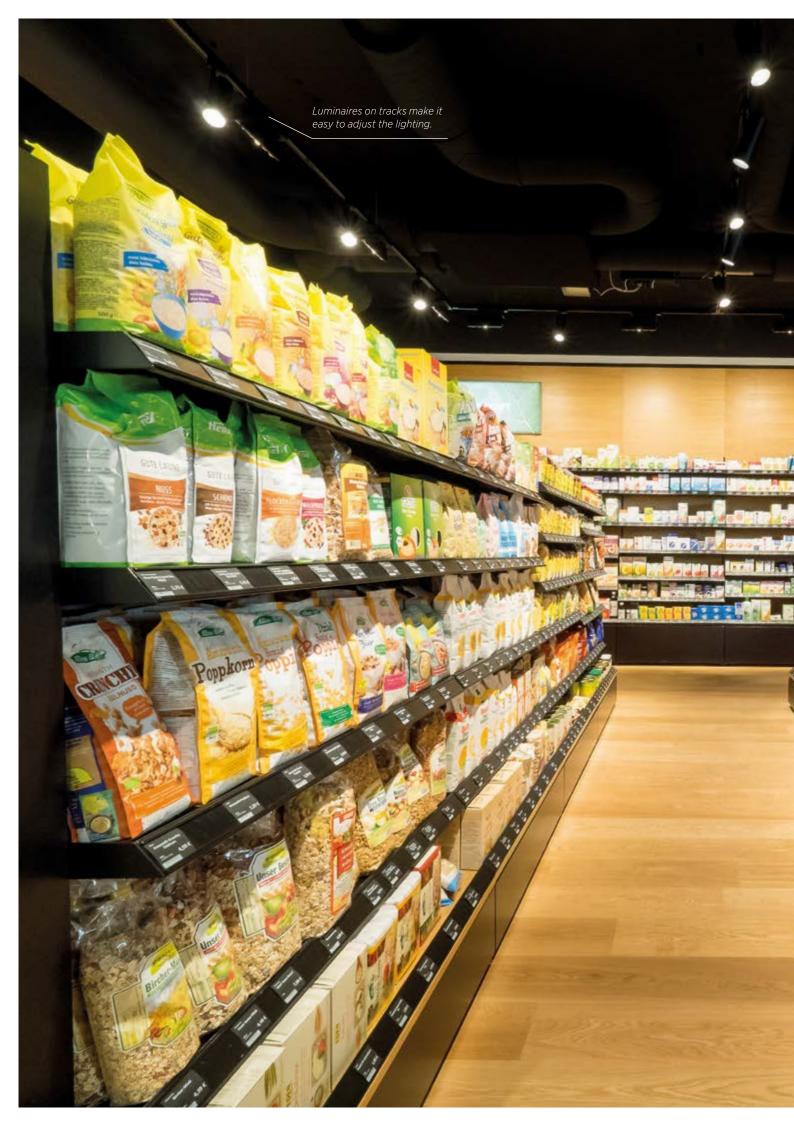

A calm lighting concept provides a high level of uniform illumination with minimal shadows. A special focus on products and zoning is mostly avoided. It contributes to the interior design concept with an outstanding lighting effect and high flexibility, without visually intruding on the foreground.

ESCADA | Page 6

A balanced lighting scheme offers the ideal illumination. Absolute nonglare, consistent high colour rendering, particularly well-balanced illumination and a strong presentation of highlights determine the concept. A mix of Wallwasher and Super Spots creates a mainly shadowfree illumination with focus on the presentation of products.

VITALIA REFORMHAUS | Page 30

A dramatic lighting scheme guides the shopper's attention to the areas with intensive illumination. Products and highlights are emphasised, while the basic illuminantion fades to the background. Staged presentations build up a contrast to the indirectly lit, rather dark room.

SHOP STROLZ | Page 18

Bright illumination of distinct zones and special products is the main focus. The intensive illumination of the products makes the room brigher as well.

MPREIS & BAGUETTE | Page 42