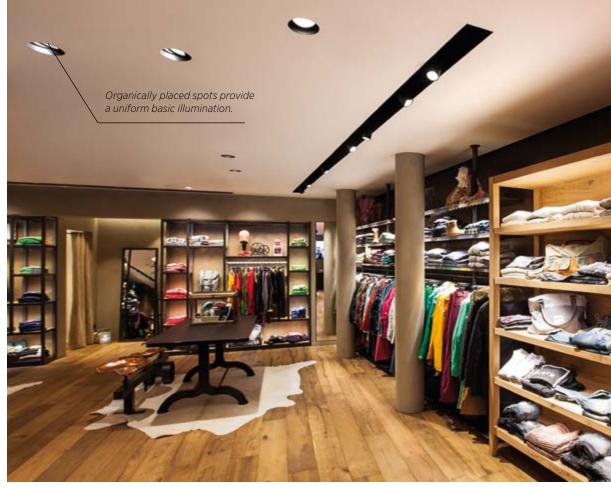

# RETAIL IS DETAIL

A pleasant atmosphere in the room increases the amount of time spent in a shop. Setting an appropriate scene heightens the appeal of the goods on offer and emphasises their actual value. This effect can only be created if space and light are tailored to each other. Lighting design has a decisive impact on duration of stay and sales success and, like the light itself, consists of a spectrum of different components.

Parameters such as the architecture of the room, the type of goods or the target audience set the basis for the lighting design: stylish fashion has to be presented differently to cool technology or exclusive fine foods', a multi-floor gallery differently to a small shop. However, the aim of the lighting design remains the same

The lighting draws visitors in and guides them meaningfully through a seductive world.