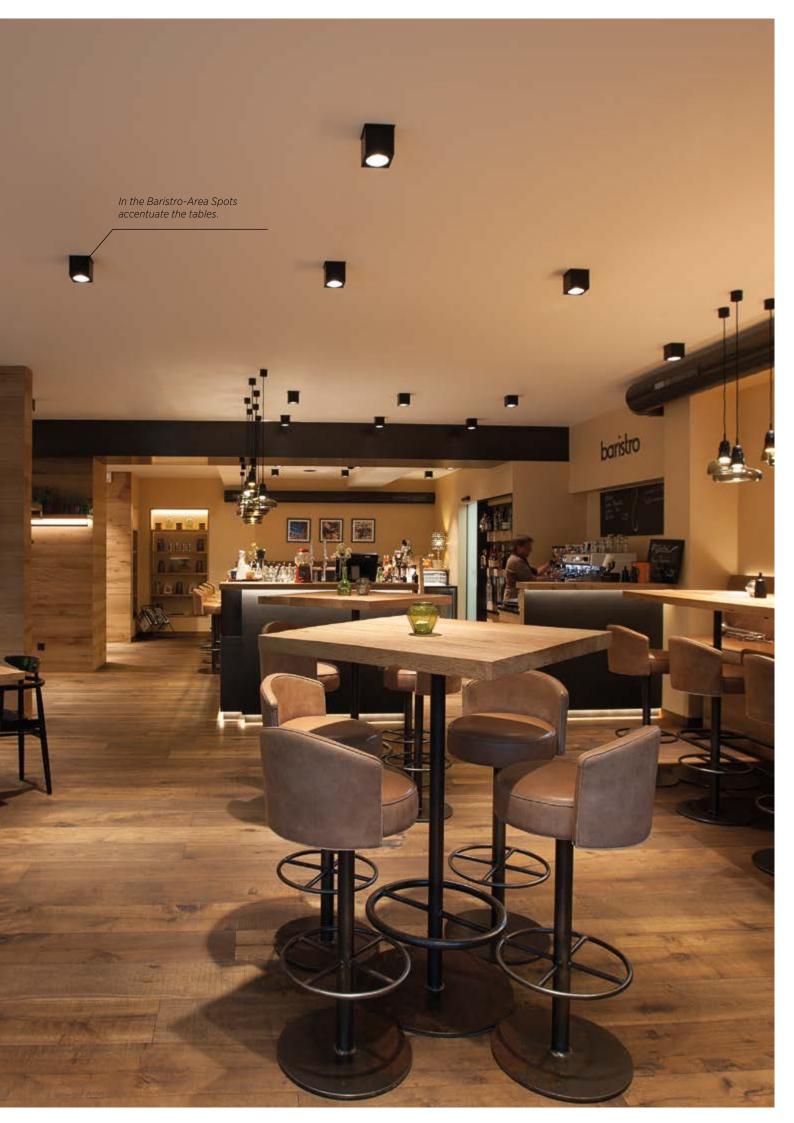

### PATH THROUGH THE ROOM

The internal spaces within the building are made full use of. They blend into a concept where functional areas, such as ski hire and ski storage, combine seamlessly into a classy shop interior which, as the entrance to a nightclub, provides free marketing for Strolz in the evening. In addition to ski hire, the two storeys also house hardware, sports clothing, fashion and lifestyle accessories. The retail areas are complemented by an integral "Baristro" café and a museum of ski boots, which illustrates the origins and traditions of the Strolz family business.

The fundamental design element that creates the atmosphere of this new shop is light. Jürgen Kitzmüller of Kitzmüller architects, the firm appointed by Strolz, explains his design, "It's about using the light to draw guests in and guide them through the room." He gives the traditional Strolz fashion houses a timeless ambience: "The presentation of merchandise and the lighting essentially correspond to the head office philosophy, but with a touch of modern design." Construction materials such as exposed concrete, black plate and aluminium contrast with natural materials such as clay plaster, oak and leather. All sub-areas, such as ski hire and storage, enjoy a sophisticated design and top quality fittings. However, it is the lighting design that completes the atmosphere and gives the different functions of the shop an unmistakeable, exquisite look. "Light works with the material, and the material works with light," says Kitzmüller.

The channel is such a flexible and individually configurable product, that the IMAGINE channel system from PROLICHT has now successfully entered series production.

All the channels provide indirect lighting, producing a pleasant general lighting effect throughout the rooms. Individual integrated spotlights can be positioned flexibly to provide accent lighting. They are inset and are therefore barely visible, even in a range of positions. Installation rails on both sides and screw fasteners make installing the spotlights a breeze. Each spot has its own driver, uses a simple plug connection and can be positioned individually. The three-way adjustable articulated arm with MAP system (Multi Axis Positioning System) makes it possible to adjust the rotation, angle and height of the spots.