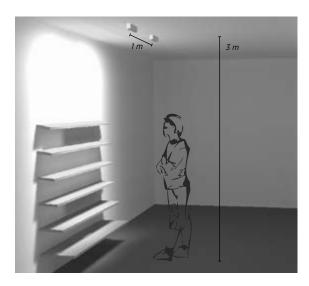

### WALLWASH WITH VERTICAL BOOST

Vertical illumination is an integral part of every lighting concept. PROLICHT's new wallwash concept featuring VERTICAL BOOST technology enables the large-scale illumination of walls without any significant loss of light intensity towards the floor.

VERTICAL BOOST guarantees a substantially better light distribution on the wall than ordinary wallwashers.

Innovative, multi-faceted reflectors ensure a homogenous light output and illuminate walls of up to 4.5 m height and 1.8 m width. They counteract the usual exponentially fast loss of light in the lower parts of the wall and achieve exceptional results.