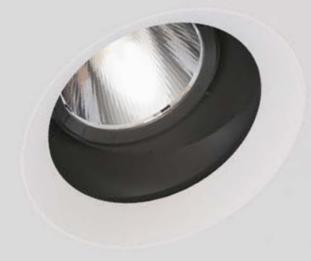

The high performance, delicate spotlight heads are extremely slimline and integrate individually into the 2LOOK4LIGHT channel system with a simple twist lock. The whole system is imperceptibly housed in the lighting channel. The five-way adjustable articulated arm makes it possible to adjust the rotation, angle and height of the spots. This means that the LED spots can be set up precisely and with accurately determined beam angles - from wide floods to the 10° narrow beam SUPER SPOT. This allows the individual lighting areas within the shop to be planned and implemented with precision.

Furthermore, the trimless, wide-beam INVADER downlights provide illumination for individual objects such as chairs or tables, and displays of goods positioned centrally in the room. The sleek, trimless 4DI and CAVE spots, integrated flush into the ceiling, have recessed light sources to boost the illumination in the depths of the room. "The spots are very unobtrusive and barely noticeable as luminaires, so they're not in competition with other objects such as the goods on display or feature lighting," explains Henn.

#### **SUPER SPOT**

Highly precise reflectors in combination with the latest COB LEDs (Chip on Board) are the base for PROLICHT's SUPER SPOTs. They also offer an ideal solution for accurate illumination over longer distances - for examples for high ceilings.

Innovative and precise reflectors create an especially narrow beam of light with beam angles below 10°. Within the PROLICHT LIGHT LAB, PROLICHT's in-house reflector R&D (design, construction, 3D-printing, testing) enables rapid prototype development. This way PROLICHT can react quickly and efficiently to changing lighting requirements and challenges.

#### SUPER SPOT:

PROLICHT offers a particularly narrow beam reflector with SPECIAL LEDs for extraordinary lighting effects. Beam angles under 10° make it possible to create lighting scenarios with unique accentuation and dramatic contrasts.