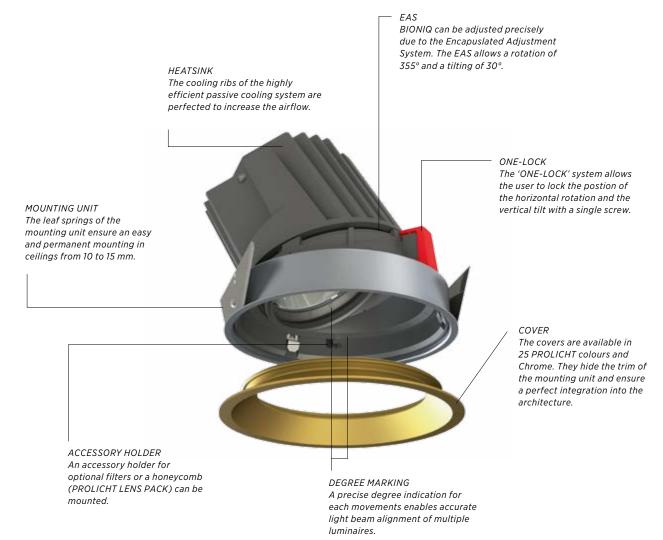

## **BIONIQ**

#### TRIMLESS | RECESSED

LED with 2700, 3000, 4000 K; A++ - A

SPECIAL LED

SUPER SPOT 6°

PROLICHT LENS PACK

KORONA CONE

IP44

IP44 VERSIONS

**EAS** 

ENCAPSULATED ADJUSTMENT SYSTEM

...D1

DIMM NATURAL DIMM

25 PROLICHT COLOURS