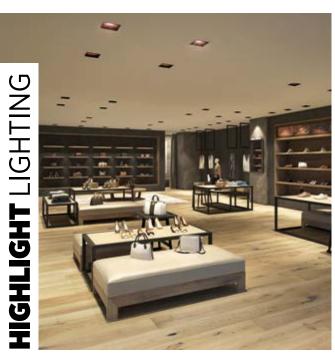

ESCADA | Page 6

A balanced lighting scheme offers the ideal illumination. Absolute nonglare, consistent high colour rendering, particularly well-balanced illumination and a strong presentation of highlights determine the concept. A mix of Wallwasher and Super Spots creates a mainly shadowfree illumination with focus on the presentation of products.