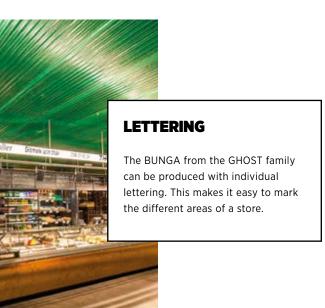

#### **ENGRAVING**

Several luminaires from the PRO-LICHT range can be personalised with engravings. Text, logos or brands – anything can be engraved continuously over the entire length of the luminaire with a maximum height of 50 mm. The engraving can even be highlighted with colour if required, to create a real eye-catcher.