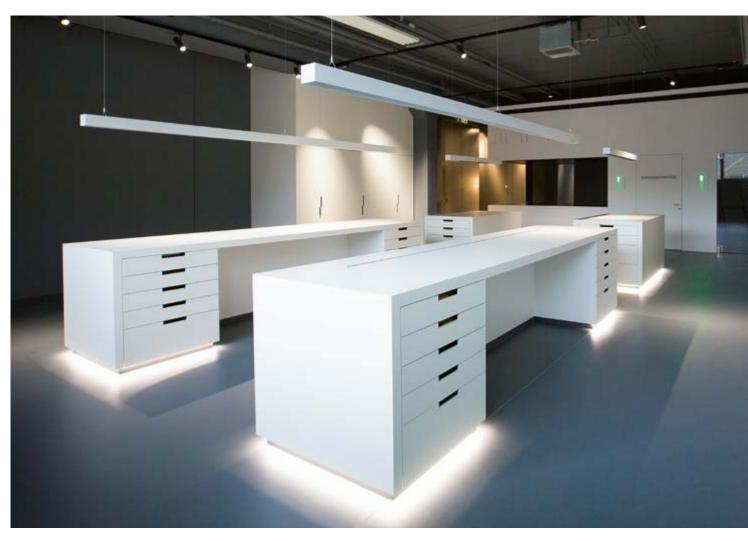

# MEASURING THE DIFFERENCE LIGHT LAB

The rapid technical evolution, especially in the LED sector, enables lighting concepts that would have been impossible in the past. The lighting industry's modern achievements allow us to emotionally charge rooms through light in a whole new way.

A perfect blend of high-performance LEDs, efficient heat management and quality optics makes the impressive capacity of modern LED technology possible. In our new PROLICHT LIGHT LAB we can measure the different factors and improve them in a rapid prototyping process. Equipped with a goniophotometer, a spectrometer, luminance cameras and a 3D printer, our Lab is a valueable part in our development process.