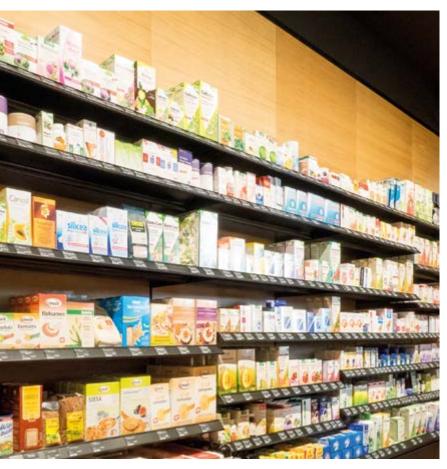

The product range goes from natural groceries, allergy-free offerings, high quality natural cosmetics to natural medicine. The items are primarily presented at the vertical plane in wall shelves and free standing shelving. Because of the high density of products a homogenous and extensive illumination is needed. As counterpart to the general lighting, a strong accent lighting of the special areas and highlights is used.

Because of the very high density of merchandise, we use homogenous area lighting for the racks of goods.