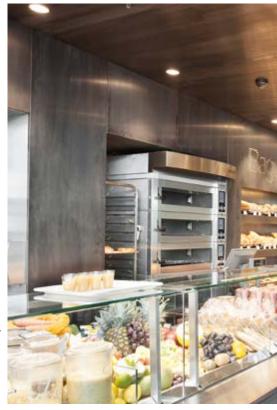

#### MPREIS / BAGUETTE

PROLICHT CUSTOMISATION

Distinct areas can be created using different light temperatures. (e.g. Dining Area 2700 K, Sales Counter

3000 K)

Above the counter spotlights (INVADER mounted in IDAHO 100 profile, OIKO) provide clean lighting for baked goods, using special gold LEDs to make them look as crisp and appetising as they taste.

Pastries are illuminated by this delightfully warm light with a heavy golden tone.

CRI / R9 SPECIAL LED GOLD +