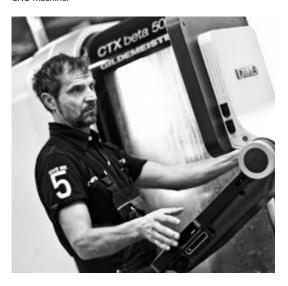

Alois is milling housings for the ESCADA Spots with the  $\ensuremath{\mathsf{CNC}}\xspace$ -machine.

← The Super Spots of the IMAGINE family offer a precisely accurate illumination without secondary beam.