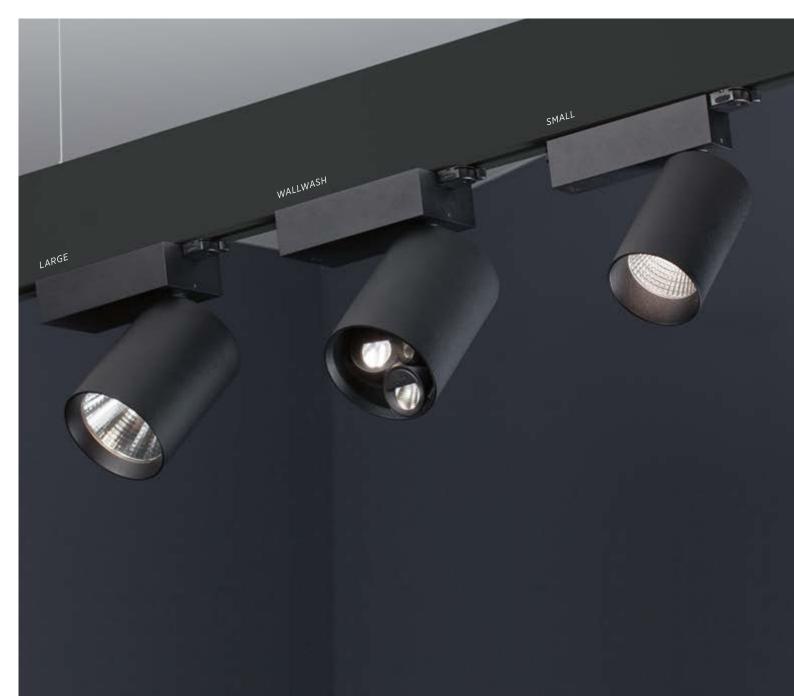

#### **INVADER TRIMLESS**

INVADER

INVADER DEEP

INVADER SMALL

INVADER SMALL DEEP

#### **INVADER RECESSED**

INVADER

INVADER

INVADER WALLWAS

INVADER ADJUSTABLE

INVADER LARGE

ADER II IALL SM

INVADER SMALL DEEP

INVADER SMALL

#### **INVADER SURFACE**

INVADER 150 + 300 + 450

INVADEF WALL

#### **INVADER SUSPENDED**

INVADER 150 + 300 + 450

HANGOVER 150 + 300 + 450

### **ENLIGHTEN YOUR COMFORT ZONE INVADER**

TRIMLESS | RECESSED SURFACE | SUSPENDED

LED with 2700, 3000, 4000 K; CRI >90 | A++ - A

INVADER LARGE: SPECIAL LED

SUPER SPOT

HIT ILLUMINANTS FOR SOME MODELS

NATURAL DIMM