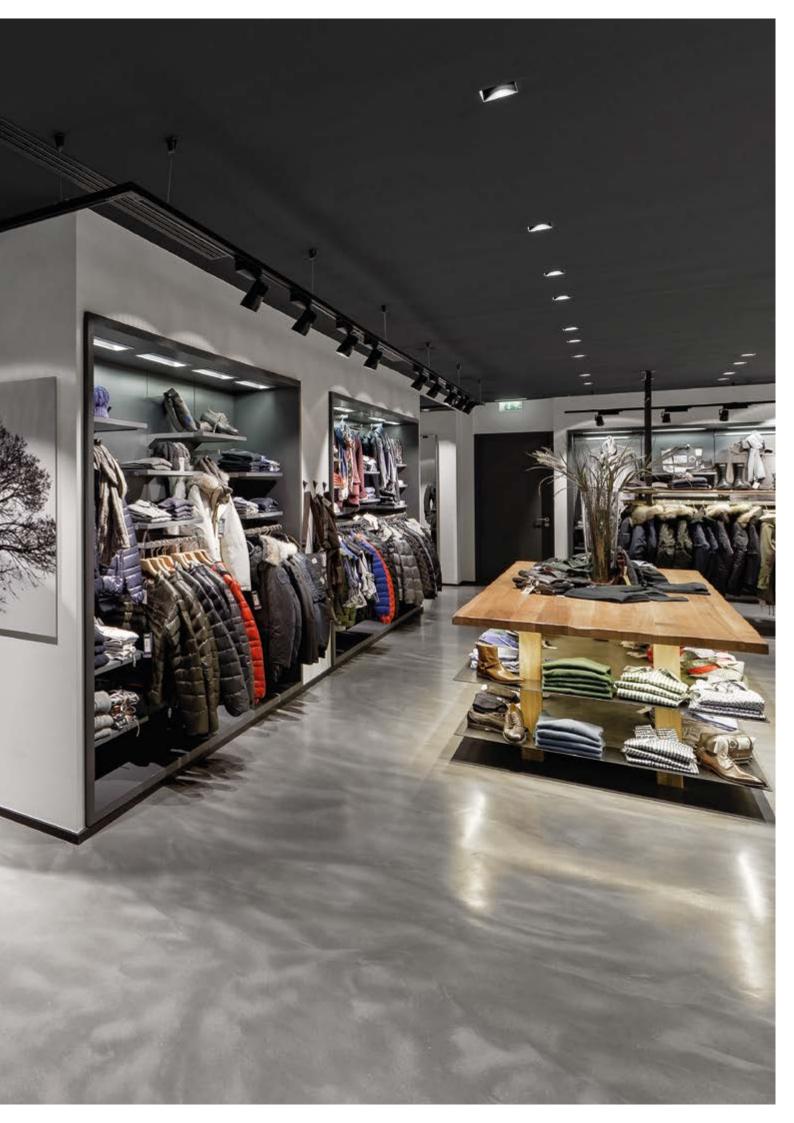

# INDUSTRIAL DESIGN MEETS ALPINE CHIC

Can a ski hire shop simultaneously be a hotspot for fashion, cafés, museums and lifestyle? Yes it can!

The evidence is a new Strolz ski and sports shop, open since December 2015 in the refurbished Ambrosius Passage in Lech am Arlberg. The traditional Austrian company has brought together a number of national specialists for the task, including Kitzmüller architects, the lighting designer SHOUP and luminaire manufacturer PROLICHT.

### PATH THROUGH THE ROOM

The internal spaces within the building are made full use of. They blend into a concept where functional areas, such as ski hire and ski storage, combine seamlessly into a classy shop interior which, as the entrance to a nightclub, provides free marketing for Strolz in the evening. In addition to ski hire, the two storeys also house hardware, sports clothing, fashion and lifestyle accessories. The retail areas are complemented by an integral "Baristro" café and a museum of ski boots, which illustrates the origins and traditions of the Strolz family business.

The fundamental design element that creates the atmosphere of this new shop is light. Jürgen Kitzmüller of Kitzmüller architects, the firm appointed by Strolz, explains his design, "It's about using the light to draw guests in and guide them through the room." He gives the traditional Strolz fashion houses a timeless ambience: "The presentation of merchandise and the lighting essentially correspond to the head office philosophy, but with a touch of modern design." Construction materials such as exposed concrete, black plate and aluminium contrast with natural materials such as clay plaster, oak and leather. All sub-areas, such as ski hire and storage, enjoy a sophisticated design and top quality fittings. However, it is the lighting design that completes the atmosphere and gives the different functions of the shop an unmistakeable, exquisite look. "Light works with the material, and the material works with light," says Kitzmüller.

# YOU HAVE TO FEEL THE LIGHT

Lighting designer Dietmar Unger's choice of highly technical luminaires supports the interior design of the shop with "sensitivity", as he puts it. With an appearance caught between industrial functionality and traditional charm, the lighting system emphasises the personal character of the ambience of which it is a part. In terms of both optics and lighting effect, variable solutions provide an opportunity to tailor the rooms to suit the winter or summer season and to change individual niches into cosy lounge areas with a choice of lighting scenarios and dimmer functions.