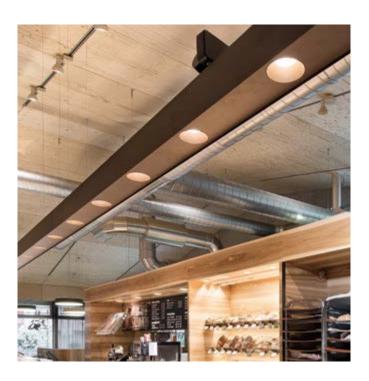

Peter is polishing the SUPER-G for BAGUETTE.

The slatted ceiling in the Patsch branch of Baguette illustrates the Patscherkofel mountain, creating a cloud around it with the aid of the SUPER-G variable lighting system (Colour: HAMPTON BAY) by PROLICHT. This snakes over the dining area in ten modules with different radiuses and a total length of 20 metres.

#### **SOFT EDGE DESIGN**

Soft curves and clearly defined edges, timeless elegance and strong character – PROLICHT's distinctive SOFT-EDGE DESIGN leads formal contrasts to aesthetic harmony. SOFT-EDGE DESIGN offers enormous creative freedom: the contrast between soft lines and strong contours allows you to make a bold statement in almost any architectural space.

The stylish SOFT-EDGE DESIGN gives it a unique identity. The corners of these precisely drawn forms are softly rounded, while the angularity of the light elements themselves is accentuated – a striking commitment to clear design that is easily recognisable. The easy recognition factor across a number of lighting families makes it possible to design rooms that achieve a homogenous effect from flat ground level lighting to precisely positioned individual lamps.