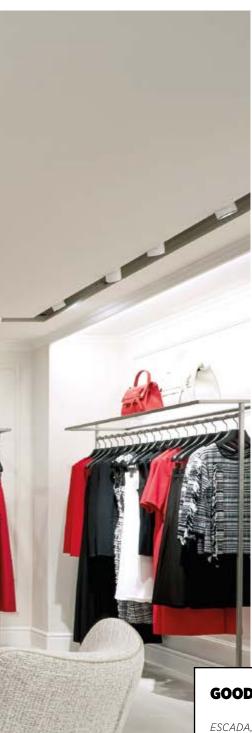

The high performance, delicate spotlight heads are extremely slimline and integrate individually into the 2LOOK4LIGHT channel system with a simple twist lock. The whole system is imperceptibly housed in the lighting channel. The five-way adjustable articulated arm makes it possible to adjust the rotation, angle and height of the spots. This means that the LED spots can be set up precisely and with accurately determined beam angles - from wide floods to the 10° narrow beam SUPER SPOT. This allows the individual lighting areas within the shop to be planned and implemented with precision.

Furthermore, the trimless, wide-beam INVADER downlights provide illumination for individual objects such as chairs or tables, and displays of goods positioned centrally in the room. The sleek, trimless 4DI and CAVE spots, integrated flush into the ceiling, have recessed light sources to boost the illumination in the depths of the room. "The spots are very unobtrusive and barely noticeable as luminaires, so they're not in competition with other objects such as the goods on display or feature lighting," explains Henn.