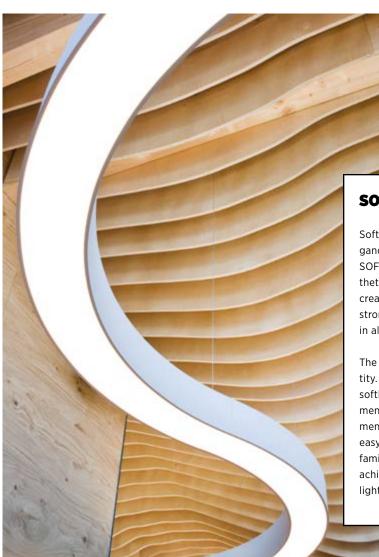

#### **SOFT EDGE DESIGN**

Soft curves and clearly defined edges, timeless elegance and strong character – PROLICHT's distinctive SOFT-EDGE DESIGN leads formal contrasts to aesthetic harmony. SOFT-EDGE DESIGN offers enormous creative freedom: the contrast between soft lines and strong contours allows you to make a bold statement in almost any architectural space.

The stylish SOFT-EDGE DESIGN gives it a unique identity. The corners of these precisely drawn forms are softly rounded, while the angularity of the light elements themselves is accentuated – a striking commitment to clear design that is easily recognisable. The easy recognition factor across a number of lighting families makes it possible to design rooms that achieve a homogenous effect from flat ground level lighting to precisely positioned individual lamps.