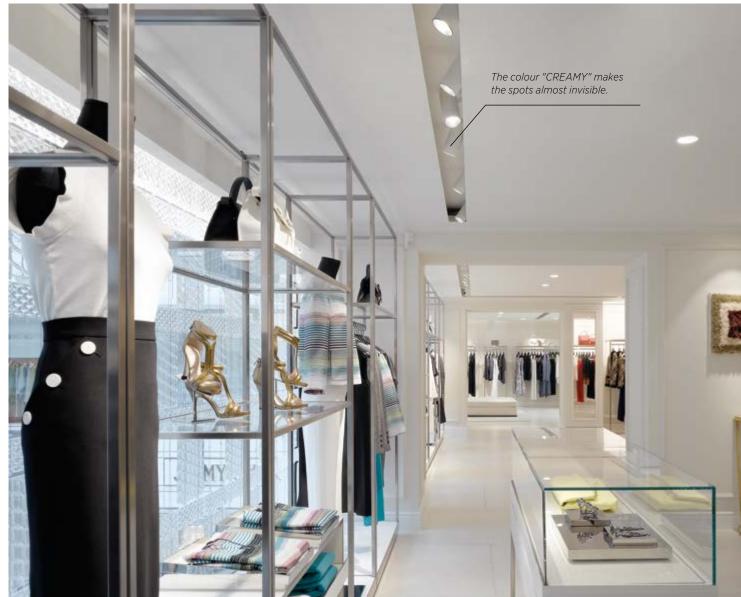

KORONA CONE EFFECT

> 90

LIGHTING SCHEME: CALM Colours complete room atmosphere: cool, subtle colour shades build the background and leave the stage to the shops real protagonists.

Choose from 25 colours: e.g. 04 CREAMY.

## HIGH IMPACT

The heart of the lighting design is the dramatic staging of the goods with almost invisible lighting technology, to allow the interior design to work its charms uninterrupted. "The new IMAGINE system from PROLICHT was very helpful here," says lighting planner Johannes Henn.

The high performance, delicate spotlight heads are extremely slimline and integrate individually into the 2LOOK4LIGHT channel system with a simple twist lock. The whole system is imperceptibly housed in the lighting channel. The five-way adjustable articulated arm makes it possible to adjust the rotation, angle and height of the spots. This means that the LED spots can be set up precisely and with accurately determined beam angles - from wide floods to the 10° narrow beam SUPER SPOT. This allows the individual lighting areas within the shop to be planned and implemented with precision.

Furthermore, the trimless, wide-beam INVADER downlights provide illumination for individual objects such as chairs or tables, and displays of goods positioned centrally in the room. The sleek, trimless 4DI and CAVE spots, integrated flush into the ceiling, have recessed light sources to boost the illumination in the depths of the room. "The spots are very unobtrusive and barely noticeable as luminaires, so they're not in competition with other objects such as the goods on display or feature lighting," explains Henn.