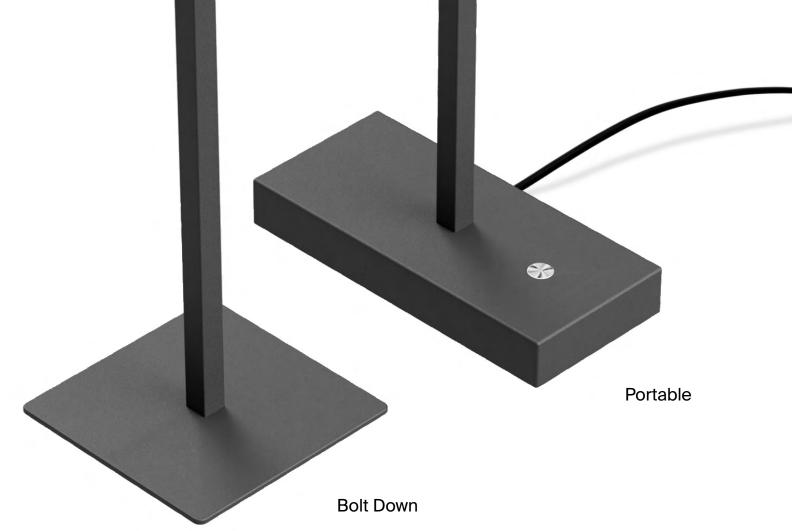

### **Customization In** Modular Design

Unleash your design prowess with our modular system, putting you in command of the creative process.

From the diffuser shape, color, bolt-down options, and finish - every component is a canvas for your imagination. With unique product codes for each element, you can craft a lamp that resonates perfectly with your taste and style.

In academic settings, stability is paramount to prevent accidental knocks. In hospitality, secure installations ensure a lasting impression, while restaurants benefit from a consistent and safe lighting solution. Public spaces thrive with added durability, making Elle modular lamps the ideal choice for every unique application.

## New era in lighting design

Our Elle modular lamps redefine how you illuminate and enhance your surroundings. From the freedom of customization that sparks creativity to the stability of bolt-down options ensuring lasting impressions—experience a new era in lighting design. Illuminate your world with our modular table lamps, where every element is a reflection of your unique style and vision.