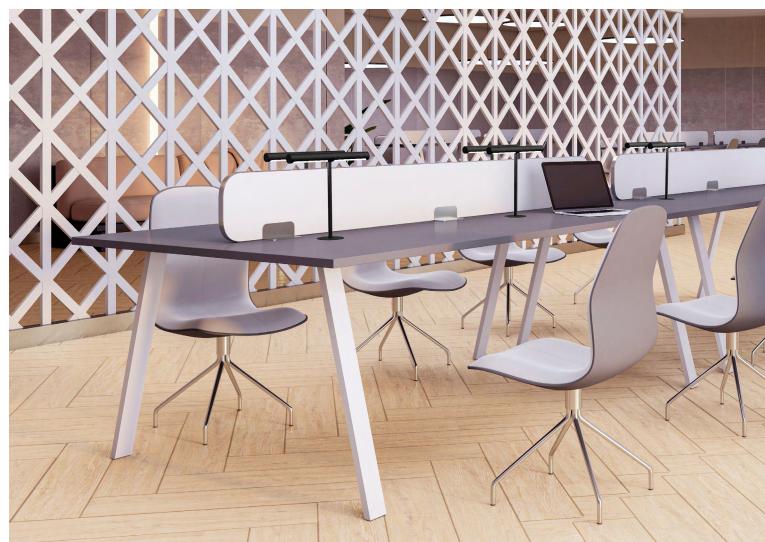

# Configuration Examples

Witness how these modular lamps seamlessly integrate into diverse spaces, turning ordinary environments into extraordinary ones.

Explore the boundless versatility and customize these configurations to fit any space, ensuring your personal touch is imprinted in every design.

Rectangle Diffuser Shape in Metalic Bronze

Triangle Diffuser Shape in Matte Black

### Recommended Applications

Picture academic institutions coming alive with focused study areas, libraries transformed into inviting reading spaces, and airport lounges exuding sophistication. Shared office spaces boast personalized workstations, public locations radiate with artistic flair, and healthcare communal areas provide a calming atmosphere.

In academic settings, stability is paramount to prevent accidental knocks. In hospitality, secure installations ensure a lasting impression, while restaurants benefit from a consistent and safe lighting solution. Public spaces thrive with added durability, making Elle modular lamps the ideal choice for every unique application.