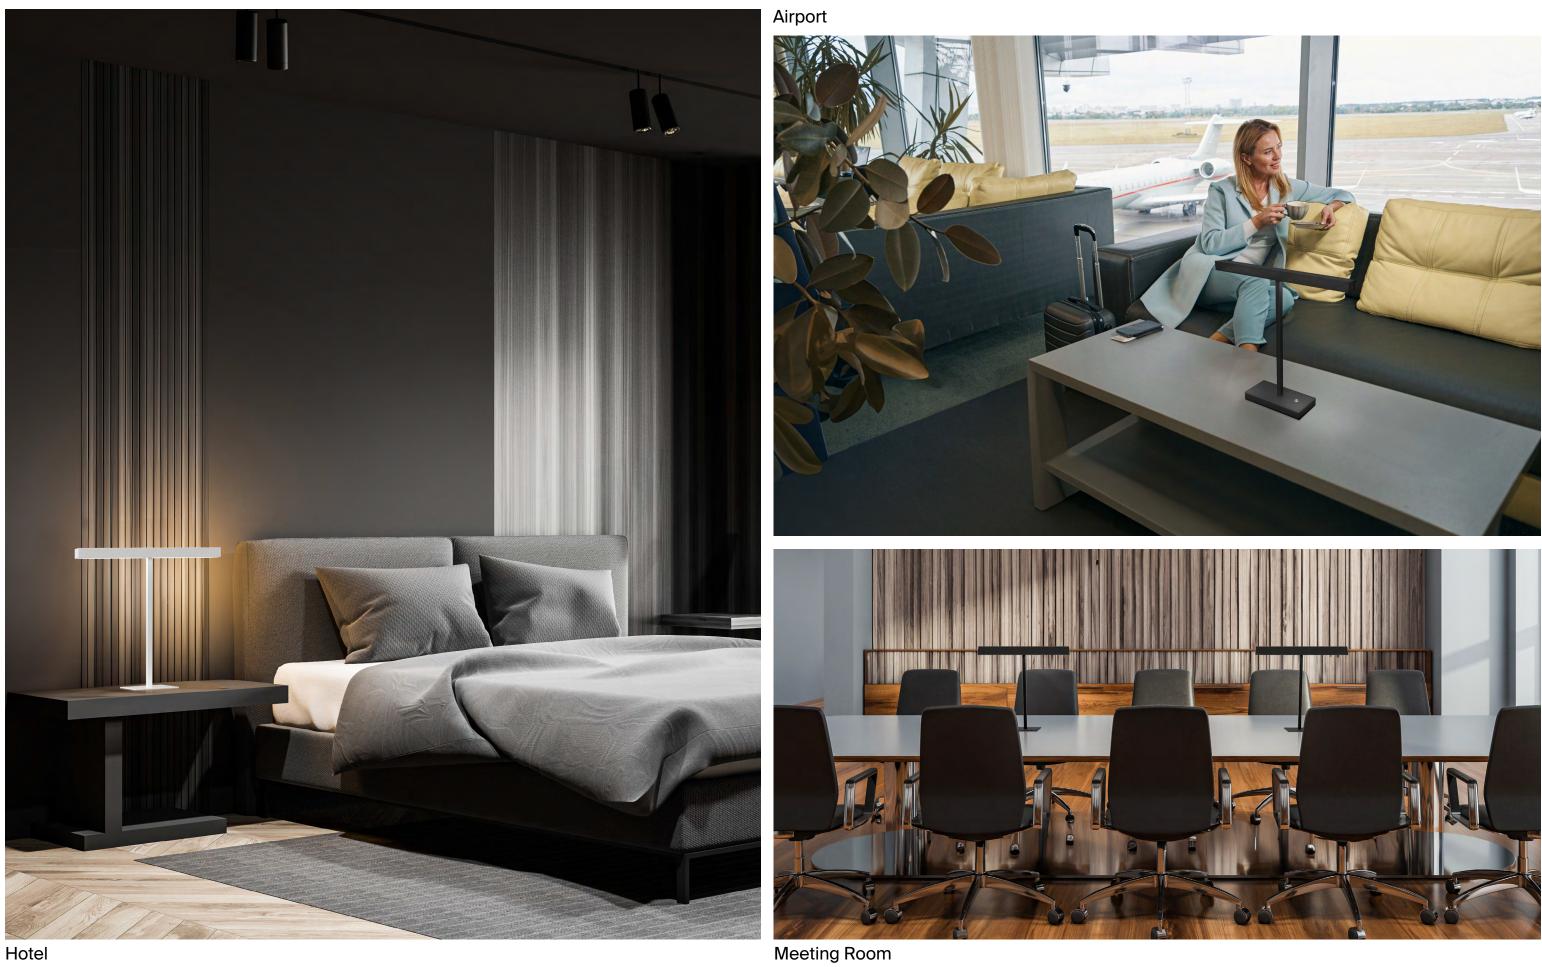

### Recommended Applications

Picture academic institutions coming alive with focused study areas, libraries transformed into inviting reading spaces, and airport lounges exuding sophistication. Shared office spaces boast personalized workstations, public locations radiate with artistic flair, and healthcare communal areas provide a calming atmosphere.

In academic settings, stability is paramount to prevent accidental knocks. In hospitality, secure installations ensure a lasting impression, while restaurants benefit from a consistent and safe lighting solution. Public spaces thrive with added durability, making Elle modular lamps the ideal choice for every unique application.

Airport Lounges

Waiting Room

### **Common Spaces**

Hotel

 $\leftarrow$ 

Library