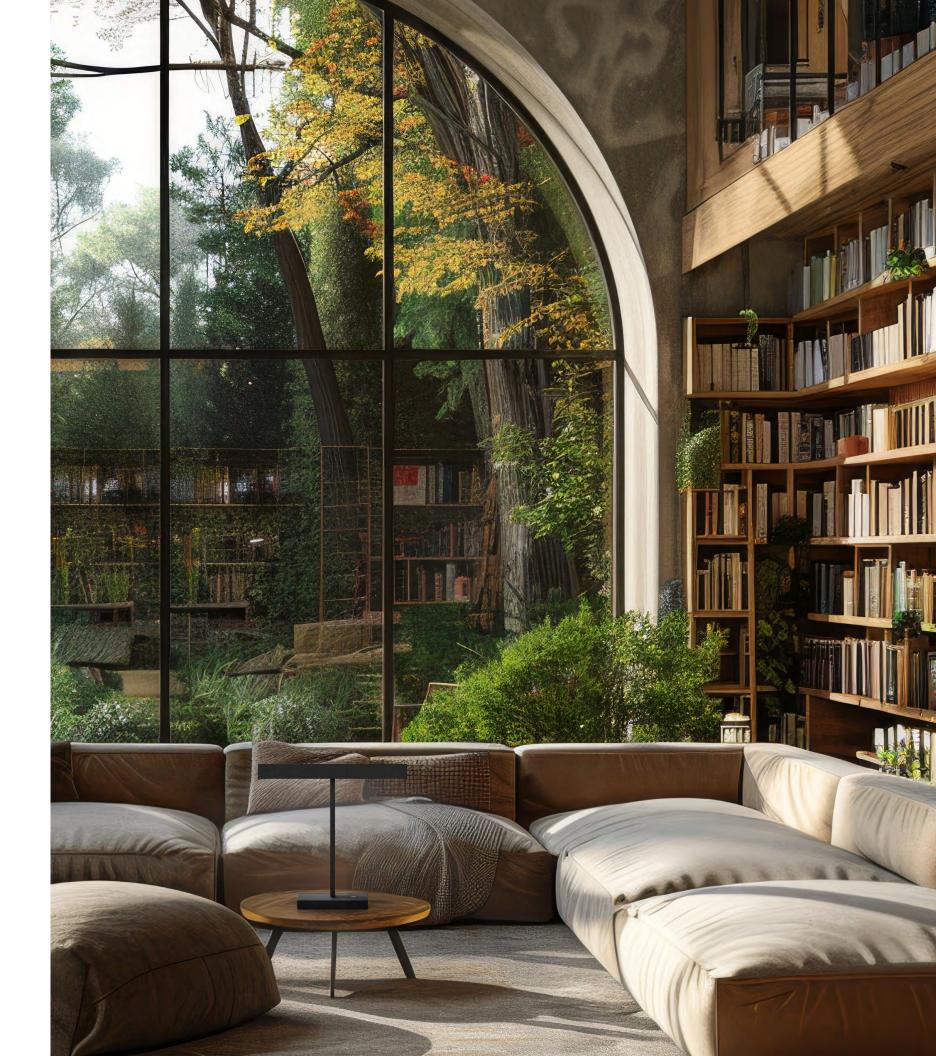

### Recommended Applications

Picture academic institutions coming alive with focused study areas, libraries transformed into inviting reading spaces, and airport lounges exuding sophistication. Shared office spaces boast personalized workstations, public locations radiate with artistic flair, and healthcare communal areas provide a calming atmosphere.

In academic settings, stability is paramount to prevent accidental knocks. In hospitality, secure installations ensure a lasting impression, while restaurants benefit from a consistent and safe lighting solution. Public spaces thrive with added durability, making Elle modular lamps the ideal choice for every unique application.

### **Common Spaces**

Hotel

 $\leftarrow$ 

Library