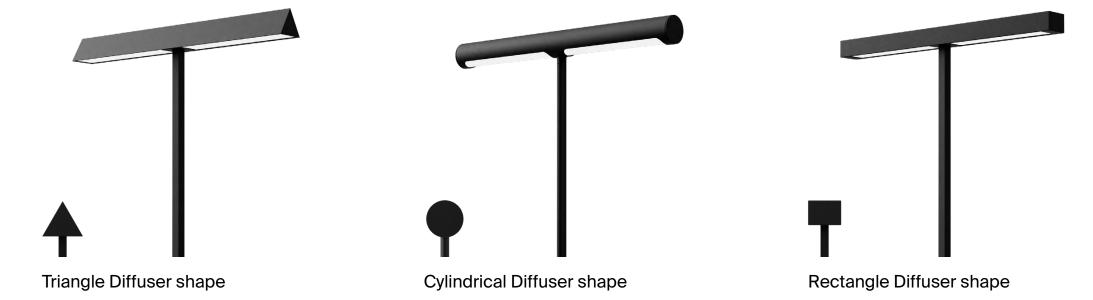

### **Customization In** Modular Design

Unleash your design prowess with our modular system, putting you in command of the creative process.

From the diffuser shape, color, bolt-down options, and finish - every component is a canvas for your imagination. With unique product codes for each element, you can craft a lamp that resonates perfectly with your taste and style.

Rectangle Diffuser Shape in Metalic Bronze

Triangle Diffuser Shape in Matte Black

### Cylindrical Diffuser Shape in Matte White

Entryway