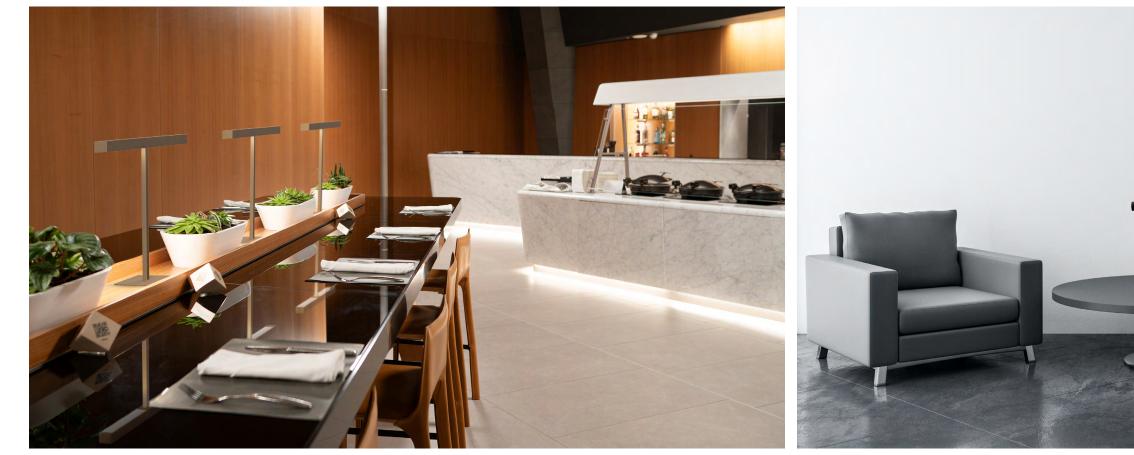

# Configuration Examples

Witness how these modular lamps seamlessly integrate into diverse spaces, turning ordinary environments into extraordinary ones.

Explore the boundless versatility and customize these configurations to fit any space, ensuring your personal touch is imprinted in every design.

Rectangle Diffuser Shape in Metalic Bronze

Triangle Diffuser Shape in Matte Black

### Cylindrical Diffuser Shape in Matte White

Entryway