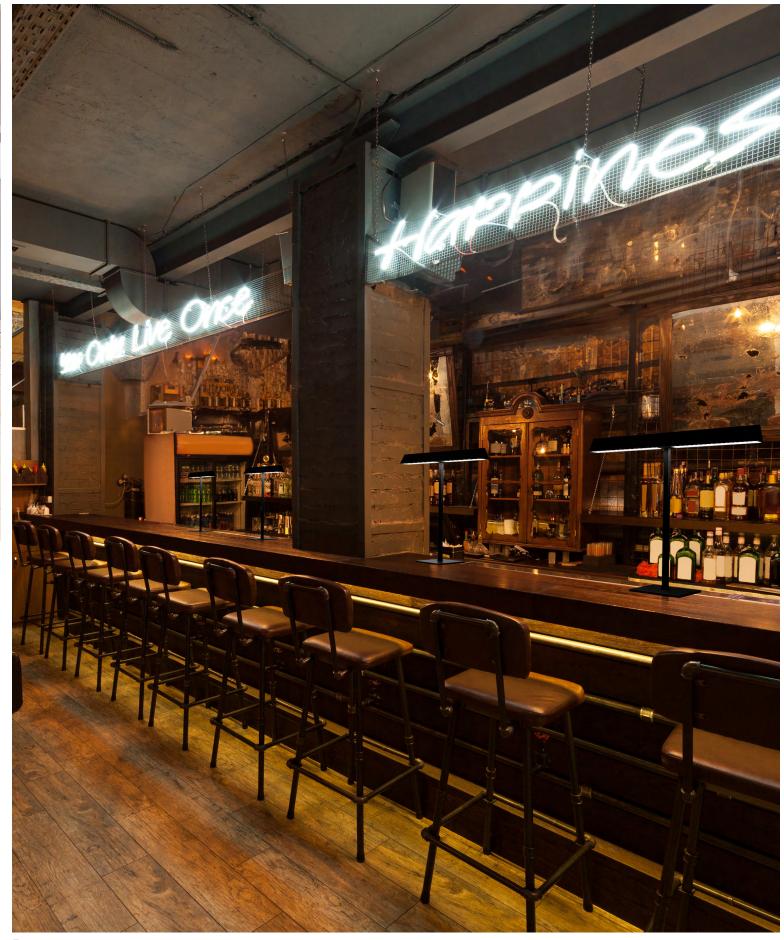

### Recommended Applications

Picture academic institutions coming alive with focused study areas, libraries transformed into inviting reading spaces, and airport lounges exuding sophistication. Shared office spaces boast personalized workstations, public locations radiate with artistic flair, and healthcare communal areas provide a calming atmosphere.

In academic settings, stability is paramount to prevent accidental knocks. In hospitality, secure installations ensure a lasting impression, while restaurants benefit from a consistent and safe lighting solution. Public spaces thrive with added durability, making Elle modular lamps the ideal choice for every unique application.

Airport Lounges

Waiting Room

### **Common Spaces**

Hotel

 $\leftarrow$ 

Library