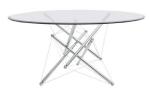

https://a.1stdibscdn.com/metal-and-glass-vintage-dining-table-1980s-in-the-style-of-theodore-wadell-for-sale/1121189 /f\_162323021569572808638/16232302\_master.jpg