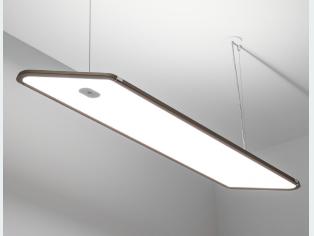

ZANEEN

Product **Hadi**  Partner Prolicht Country Austria Division Architectural

Hadi is a super flat LED luminaire that is designed for office spaces because of it's high efficency at 85%, and UGR of <19.

The intelligent fixture design and quality of light allows a single fixture to illuminate two office desks. With the Edge Light technology, it offers maximum efficiency and homogenous illumination with is micro-prismatic sandwich diffuser. Hadi is a sleek and unique design that can complement single offices to open space lighting grids.

Surface &

Suspension

Model Q: 9" x 55" x 2" (approx)

Model M: 9" x 48" x 2" (approx)

Colors

sparkling silver

black velvet

Crystal white

ancient bronze

jazz gold

Notes

Cable offered in five finishes, Available in

3000K, 3500K and 4000K, CRI >90, Aluminium housing

only 16mm thick

**Features** 

 $\rightarrow$  Compatiable Insert to Hypro  $\rightarrow$  Direct or direct / indirect System