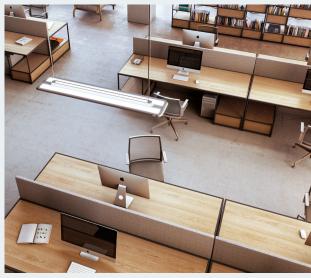

ZANEEN

Product **Hadi**  Partner Prolicht Country Austria Division Architectural

Hadi is a super flat LED luminaire that is designed for office spaces because of it's high efficency at 85%, and UGR of <19.

The intelligent fixture design and quality of light allows a single fixture to illuminate two office desks. With the Edge Light technology, it offers maximum efficiency and homogenous illumination with is micro-prismatic sandwich diffuser. Hadi is a sleek and unique design that can complement single offices to open space lighting grids.