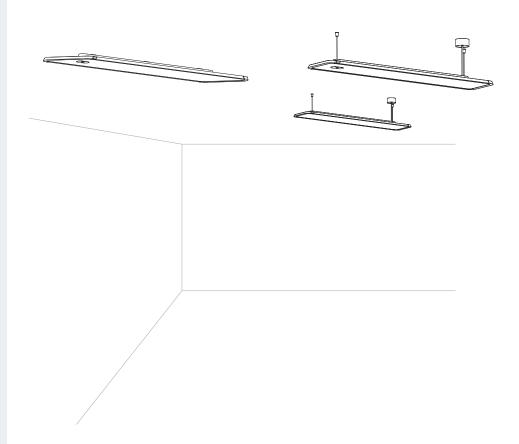

ZANEEN

Product **Hadi**  Partner Prolicht Country Austria Division Architectural

Hadi is a super flat LED luminaire that is designed for office spaces because of it's high efficency at 85%, and UGR of <19.

The intelligent fixture design and quality of light allows a single fixture to illuminate two office desks. With the Edge Light technology, it offers maximum efficiency and homogenous illumination with is micro-prismatic sandwich diffuser. Hadi is a sleek and unique design that can complement single offices to open space lighting grids.

Surface &

Suspension

Model Q: 9" x 55" x 2" (approx)

Model M: 9" x 48" x 2" (approx)

Colors

sparkling silver

black velvet

Crystal white

ancient bronze

jazz gold

Notes

Cable offered in five finishes, Available in

3000K, 3500K and 4000K, CRI >90, Aluminium housing

only 16mm thick

**Features** 

 $\rightarrow$  Compatiable Insert to Hypro  $\rightarrow$  Direct or direct / indirect System