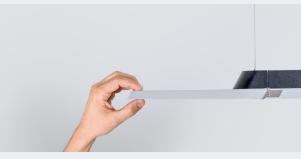

ZANEEN

Product **Hadi**  Partner Prolicht Country Austria Division Architectural

Hadi is a super flat LED luminaire that is designed for office spaces because of it's high efficency at 85%, and UGR of <19.

The intelligent fixture design and quality of light allows a single fixture to illuminate two office desks. With the Edge Light technology, it offers maximum efficiency and homogenous illumination with is micro-prismatic sandwich diffuser. Hadi is a sleek and unique design that can complement single offices to open space lighting grids.

Surface &

Suspension

Model Q: 9" x 55" x 2" (approx)

Model M: 9" x 48" x 2" (approx)

Colors

sparkling silver

black velvet

Crystal white

ancient bronze

jazz gold

Notes

Cable offered in five finishes, Available in

3000K, 3500K and 4000K, CRI >90, Aluminium housing

only 16mm thick

**Features** 

 $\rightarrow$  Compatiable Insert to Hypro  $\rightarrow$  Direct or direct / indirect System