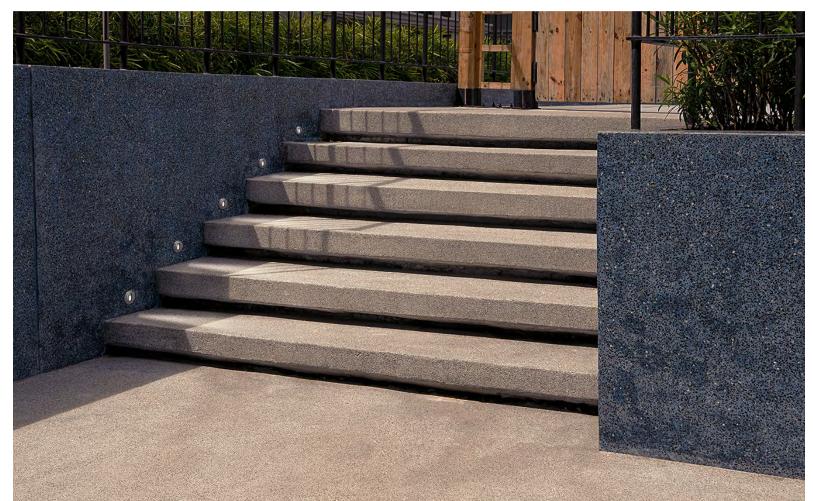

### unonovesette

An extensive range of in-grade luminaires offered in various diameters, lumen output, color temperatures and beam angles, to light up an exterior environment.

Caliber 25

Caliber 25 XS

Caliber is a large series of recessed lighting suitable for both in-ground (drive-over) and wall applications. Starting at a diameter of only 25mm, these compact spots are the perfect combination of optical excellence and complete resilience.

### Notes

- The entire series is IP68 (not for permanent immersion) and IK08.
- Caliber 52 and Caliber 80 are available as a submersion solution, suitable for installation in fountains at a maximum level of 1m deep.