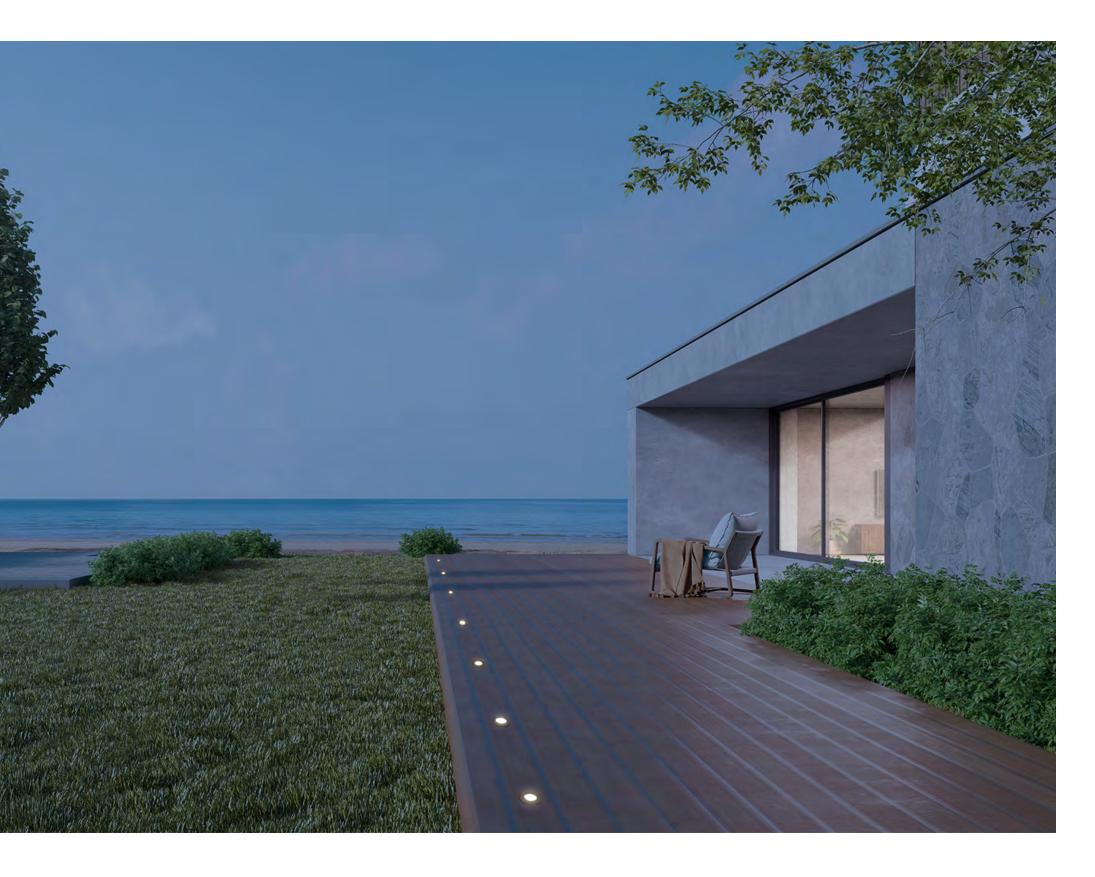

Exterior

### unonovesette

An extensive range of in-grade luminaires offered in various diameters, lumen output, color temperatures and beam angles, to light up an exterior environment.

Caliber 25

Caliber 25 XS

Caliber is a large series of recessed lighting suitable for both in-ground (drive-over) and wall applications. Starting at a diameter of only 25mm, these compact spots are the perfect combination of optical excellence and complete resilience.