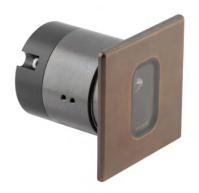

# Light your way up and down with either delicate or spectacular effects.

Caliber Wall

Caliber Wall Q

The entire series features Unonovesette's Smart Shield System which provides complete protection to every component of the fixture and a risk-free installation.