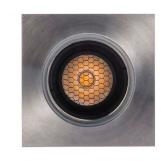

### Enhance the details that make architecture spectacular.

Caliber 80

Caliber 80 Q

Caliber is available in multiple color temperatures, including RGBW, and offers a variety of beam angle choices: narrow, wide and diffuse options.