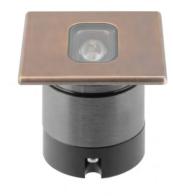

## Small but mighty, a constellation of elegant light.

For most of the Caliber family, choose among the aesthetic and functional stainless steel finish or go for a versatile and subtle look with aged brass.

Illuminate with harmony, with finishes that excel in both appearance and resistance.