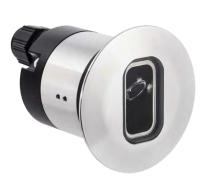

# Light your way up and down with either delicate or spectacular effects.

Caliber Wall

Caliber Wall Q

The entire series features Unonovesette's Smart Shield System which provides complete protection to every component of the fixture and a risk-free installation.