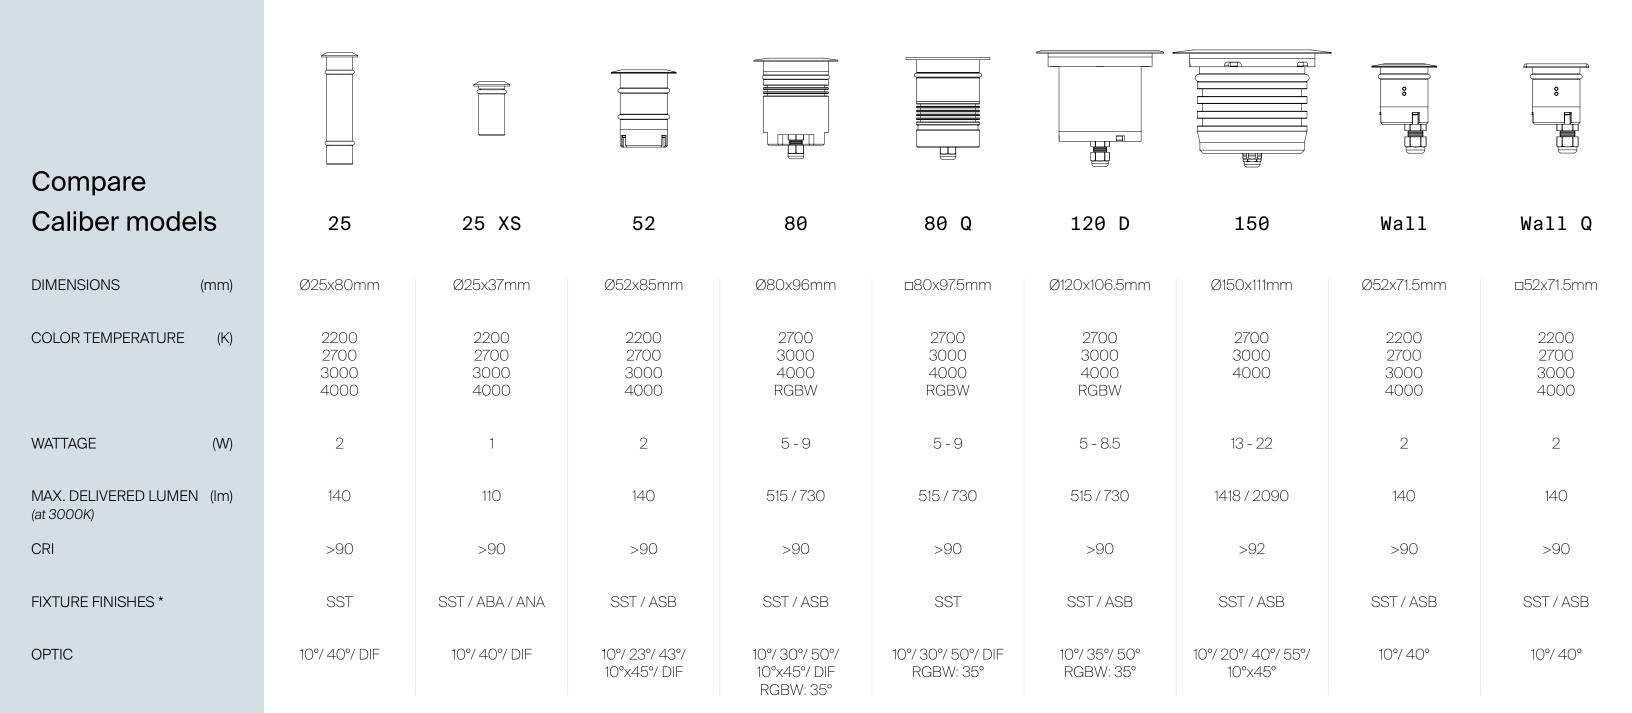

### unonovesette

An extensive range of in-grade luminaires offered in various diameters, lumen output, color temperatures and beam angles, to light up an exterior environment.

Caliber 25

Caliber 25 XS

Caliber is a large series of recessed lighting suitable for both in-ground (drive-over) and wall applications. Starting at a diameter of only 25mm, these compact spots are the perfect combination of optical excellence and complete resilience.

### Enhance the details that make architecture spectacular.

Caliber 80

Caliber 80 Q

Caliber is available in multiple color temperatures, including RGBW, and offers a variety of beam angle choices: narrow, wide and diffuse options.

### Rhythmic and powerful lighting for large scale facades.

Caliber 120 D engine offers 360° rotation and up to 15° tilt to illuminate with precision, while the deep recessed LED of Caliber 150 provides excellent glare control, both being great choices for lighting columns and facades.

# Light your way up and down with either delicate or spectacular effects.

Caliber Wall

Caliber Wall Q

The entire series features Unonovesette's Smart Shield System which provides complete protection to every component of the fixture and a risk-free installation.

### Notes

- The entire series is IP68 (not for permanent immersion) and IK08.
- Caliber 52 and Caliber 80 are available as a submersion solution, suitable for installation in fountains at a maximum level of 1m deep.

Some information presented in this table were simplified - contact your local representative for a complete report.

<sup>\*</sup> SST - Stainless Steel / ABA - Black Anodized / ANA - Natural Anodized / ASB - Aged Solid Brass