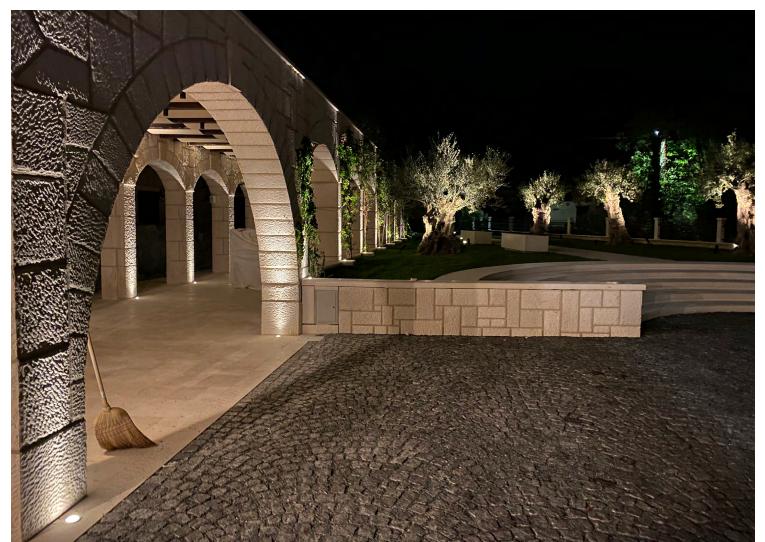

### Rhythmic and powerful lighting for large scale facades.

Caliber 120 D engine offers 360° rotation and up to 15° tilt to illuminate with precision, while the deep recessed LED of Caliber 150 provides excellent glare control, both being great choices for lighting columns and facades.