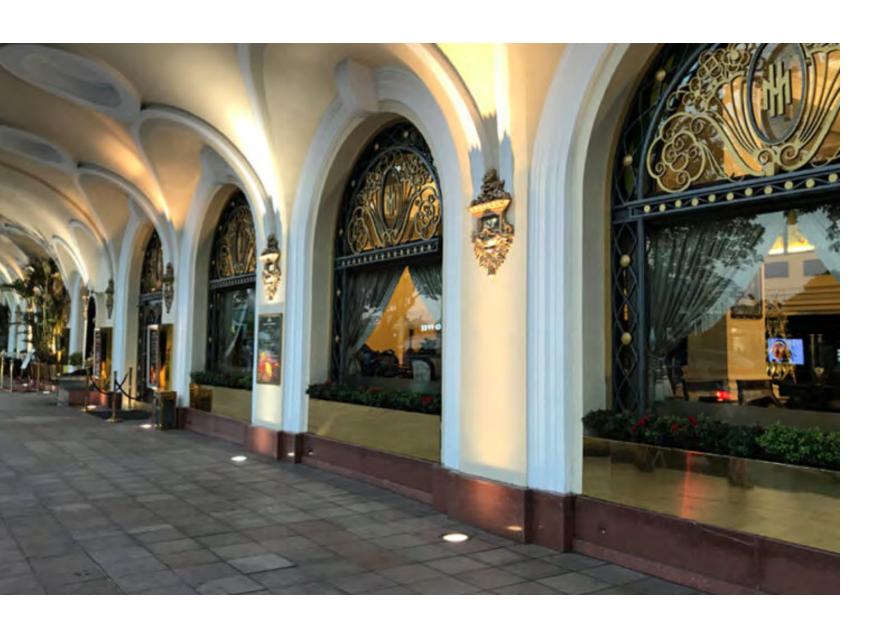

### Enhance the details that make architecture spectacular.

Caliber 80

Caliber 80 Q

Caliber is available in multiple color temperatures, including RGBW, and offers a variety of beam angle choices: narrow, wide and diffuse options.