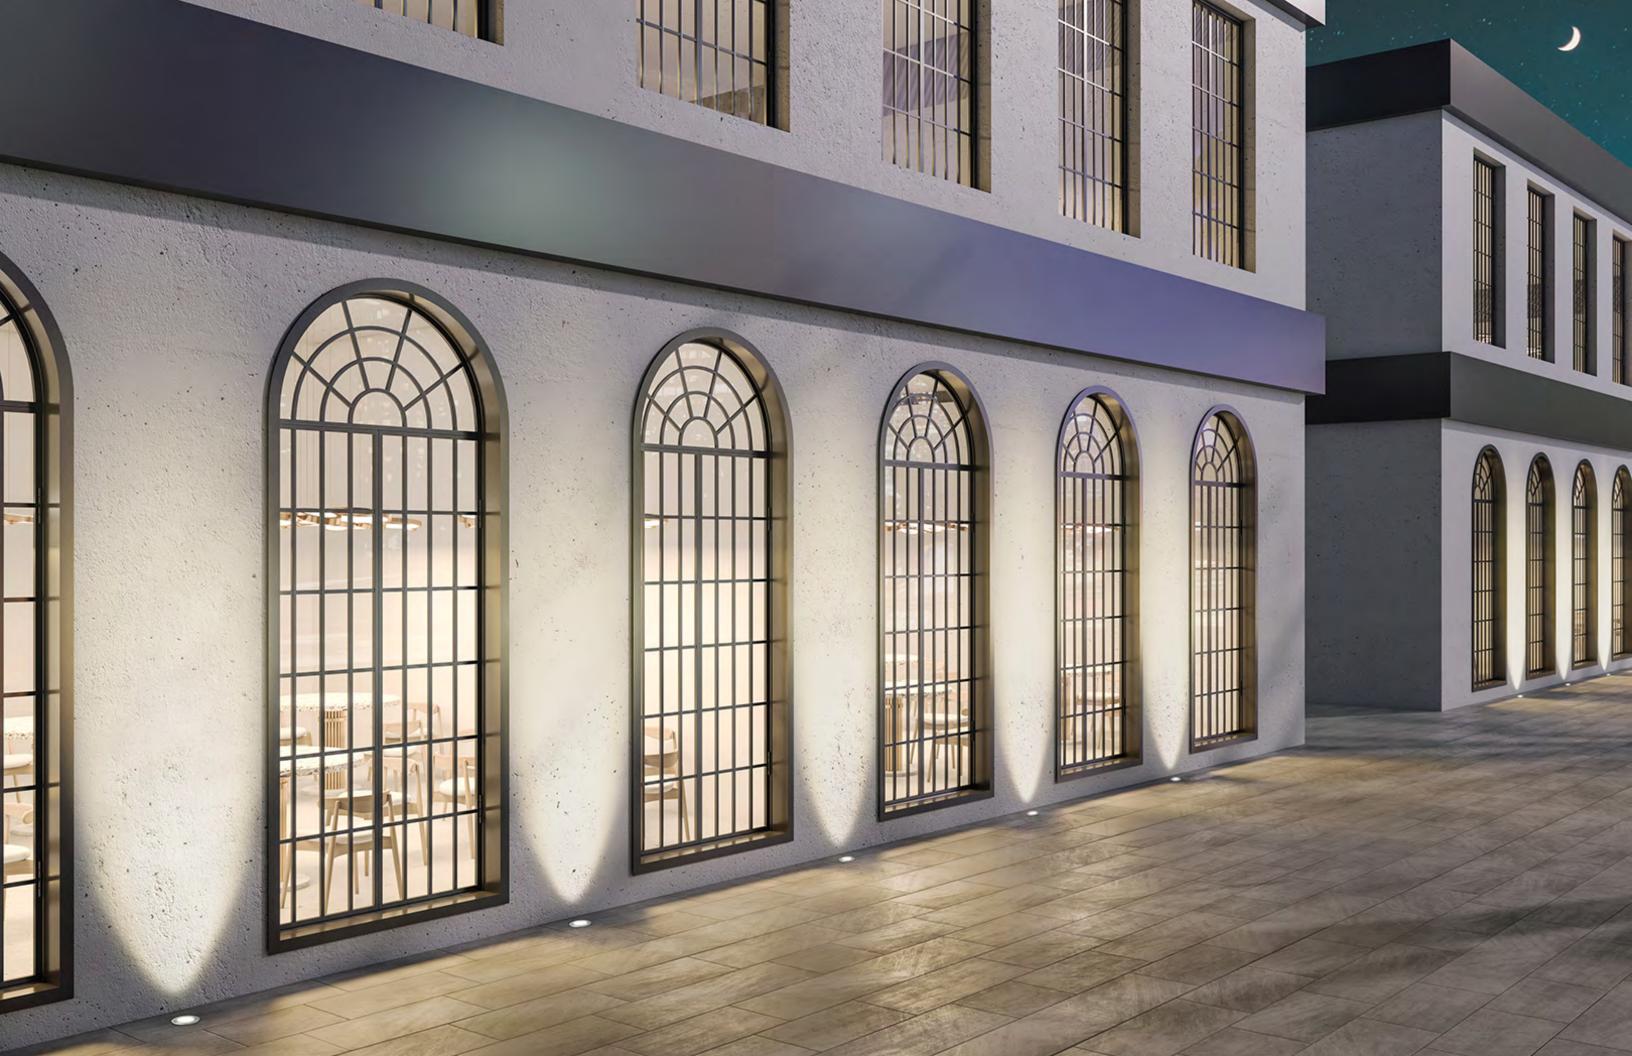

# Light your way up and down with either delicate or spectacular effects.

Caliber Wall

Caliber Wall Q

The entire series features Unonovesette's Smart Shield System which provides complete protection to every component of the fixture and a risk-free installation.