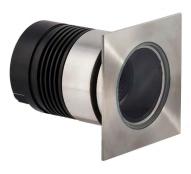

### unonovesette

An extensive range of in-grade luminaires offered in various diameters, lumen output, color temperatures and beam angles, to light up an exterior environment.

Caliber 25

Caliber 25 XS

Caliber is a large series of recessed lighting suitable for both in-ground (drive-over) and wall applications. Starting at a diameter of only 25mm, these compact spots are the perfect combination of optical excellence and complete resilience.