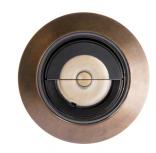

## Small but mighty, a constellation of elegant light.

For most of the Caliber family, choose among the aesthetic and functional stainless steel finish or go for a versatile and subtle look with aged brass.

Illuminate with harmony, with finishes that excel in both appearance and resistance.