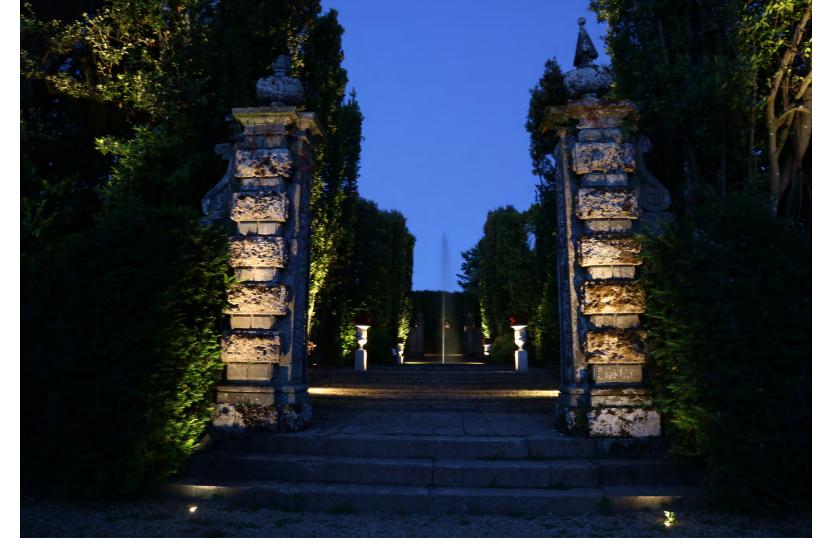

### unonovesette

An extensive range of in-grade luminaires offered in various diameters, lumen output, color temperatures and beam angles, to light up an exterior environment.

Caliber 25

Caliber 25 XS

Caliber is a large series of recessed lighting suitable for both in-ground (drive-over) and wall applications. Starting at a diameter of only 25mm, these compact spots are the perfect combination of optical excellence and complete resilience.

### Notes

- The entire series is IP68 (not for permanent immersion) and IK08.
- Caliber 52 and Caliber 80 are available as a submersion solution, suitable for installation in fountains at a maximum level of 1m deep.