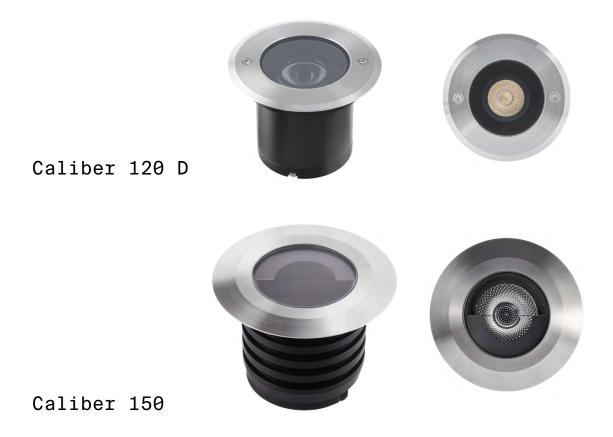

### Rhythmic and powerful lighting for large scale facades.

Caliber 120 D engine offers 360° rotation and up to 15° tilt to illuminate with precision, while the deep recessed LED of Caliber 150 provides excellent glare control, both being great choices for lighting columns and facades.