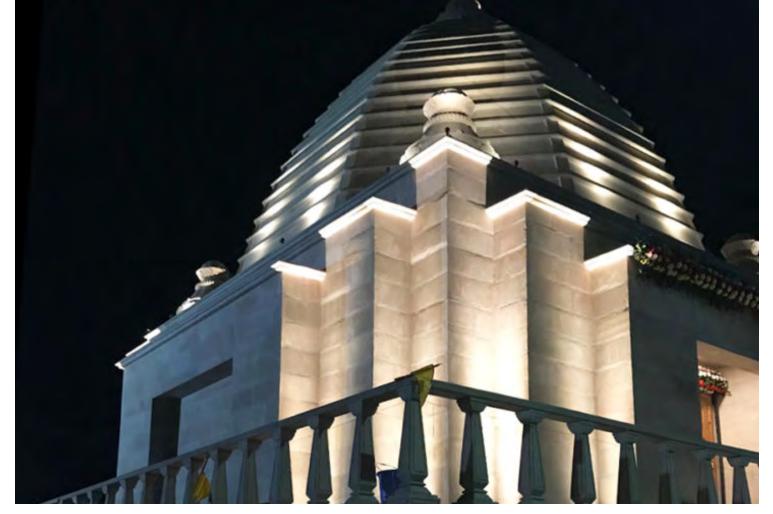

### Rhythmic and powerful lighting for large scale facades.

Caliber 120 D engine offers 360° rotation and up to 15° tilt to illuminate with precision, while the deep recessed LED of Caliber 150 provides excellent glare control, both being great choices for lighting columns and facades.

# Light your way up and down with either delicate or spectacular effects.

Caliber Wall

Caliber Wall Q

The entire series features Unonovesette's Smart Shield System which provides complete protection to every component of the fixture and a risk-free installation.