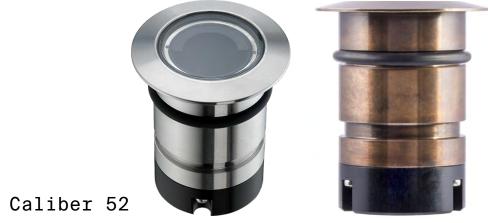

### unonovesette

An extensive range of in-grade luminaires offered in various diameters, lumen output, color temperatures and beam angles, to light up an exterior environment.

Caliber 25

Caliber 25 XS

Caliber is a large series of recessed lighting suitable for both in-ground (drive-over) and wall applications. Starting at a diameter of only 25mm, these compact spots are the perfect combination of optical excellence and complete resilience.

### Notes

- The entire series is IP68 (not for permanent immersion) and IK08.
- Caliber 52 and Caliber 80 are available as a submersion solution, suitable for installation in fountains at a maximum level of 1m deep.