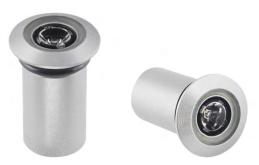

### unonovesette

An extensive range of in-grade luminaires offered in various diameters, lumen output, color temperatures and beam angles, to light up an exterior environment.

Caliber 25

Caliber 25 XS

Caliber is a large series of recessed lighting suitable for both in-ground (drive-over) and wall applications. Starting at a diameter of only 25mm, these compact spots are the perfect combination of optical excellence and complete resilience.