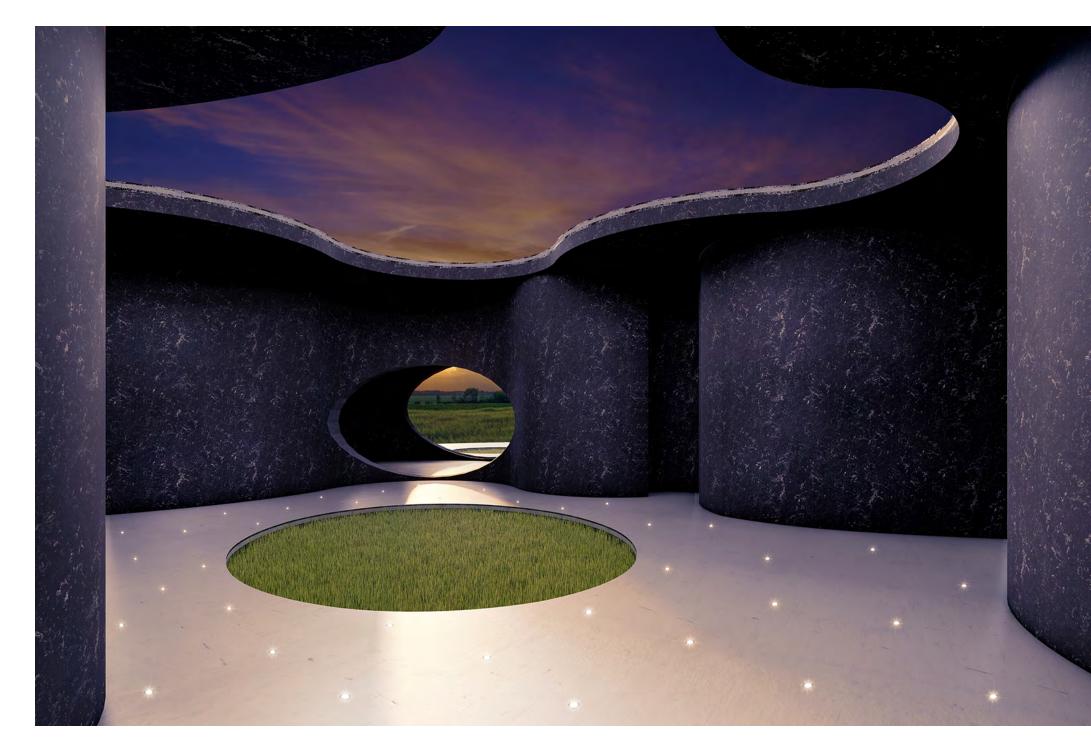

## Small but mighty, a constellation of elegant light.

For most of the Caliber family, choose among the aesthetic and functional stainless steel finish or go for a versatile and subtle look with aged brass.

Illuminate with harmony, with finishes that excel in both appearance and resistance.