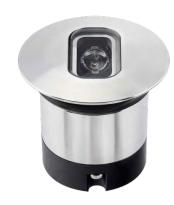

### unonovesette

An extensive range of in-grade luminaires offered in various diameters, lumen output, color temperatures and beam angles, to light up an exterior environment.

Caliber 25

Caliber 25 XS

Caliber is a large series of recessed lighting suitable for both in-ground (drive-over) and wall applications. Starting at a diameter of only 25mm, these compact spots are the perfect combination of optical excellence and complete resilience.