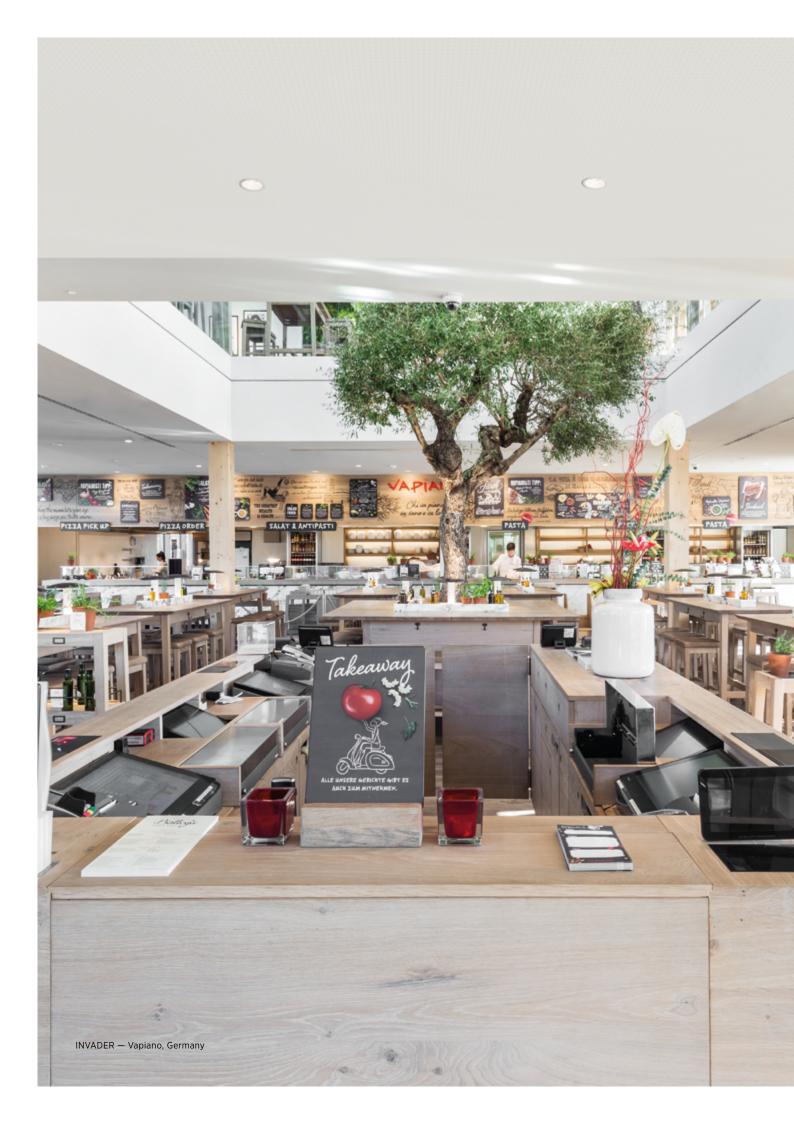

SNOOKER | MODELLING WITH GRAVITY LIFT - Inspiration

Technically sophisticated and visually identifiable: Spotlights from the INVADER family are characterised by their clever lighting effect and ease of use. INVADER is characterised by the inset reflector with the recessed KORONA CONE which improves the anti-glare properties and ensures superb visual comfort.

Each INVADER spotlight can be finished in 25 PROLICHT colours and the KORONA CONE EFFECT sets the individual accents. The choice of colour changes the mood and colours such as shade 19 KISSING APHRODITE or 16 PUR-PLE SKY reduce glare further.

INVADER | INVADER WALLWASH (KORONA CONE EFFECT)

Various diameters and mounting variants characterise the INVADER family as an all-rounder.

SUPER-G IDENTITY As a special eye-catcher, logos, any type of fonts or graphics can be engraved over the entire length of the system (with a maximum height of 50 mm) and optionally also colour-coated.