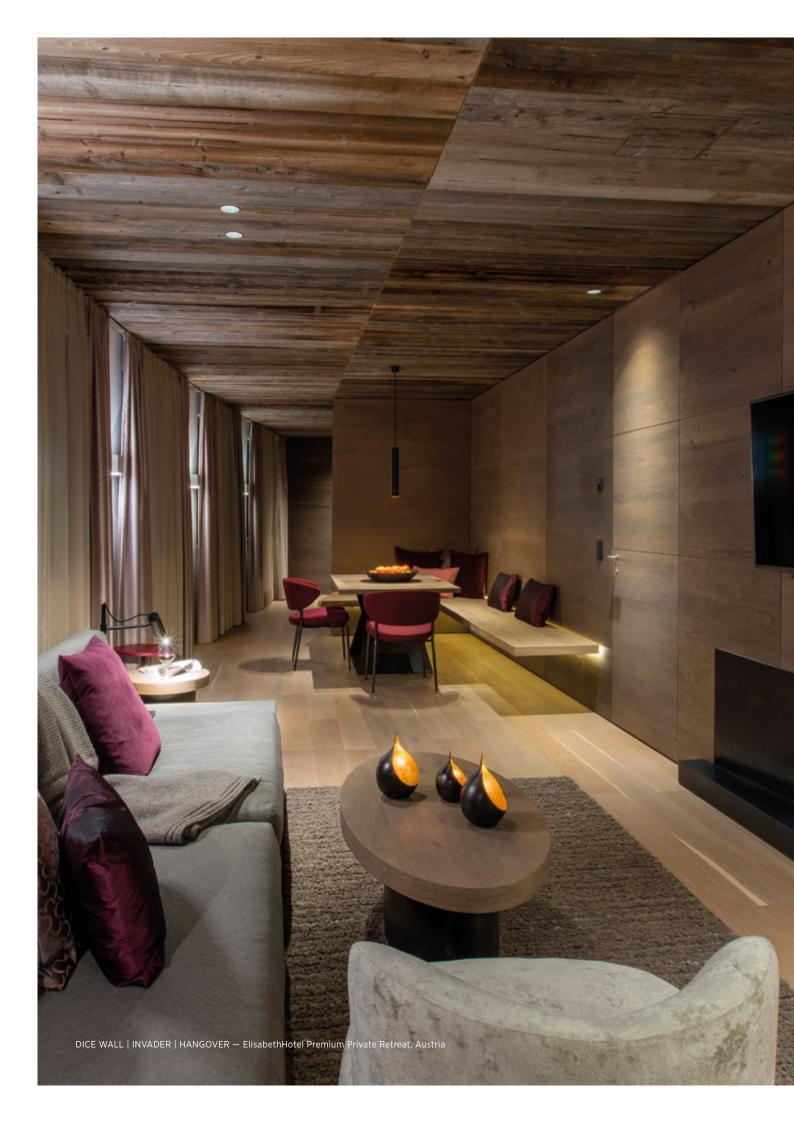

The characteristic DICE cube can be installed as a surface mounted luminaire either on the ceiling or the wall. DICE WALL conjures strong contours on the wall, which can be combined to patterns and light installations.

# EFFECTS OF LIGHTING

Wellbeing and health are key factors for a successful hotel stay. Architecture in particular can help to create peace and encourage guests to concentrate on themselves before returning to their daily lives rejuvenated.

An intentional choice of high-quality materials works with clever lighting to create the optimum feel-good atmosphere. Whether for wellness or sport, lighting tailored to suit the human body provides the right mood for all applications and helps guests to find peace and relaxation. The square DICE WALL luminaires provide especially an appealing lighting design. The strong outlines of the light beam can be combined to create patterns or lighting installations. The optional colour inserts in particular create the perfect lighting designs for a broad variety of feel-good oases.