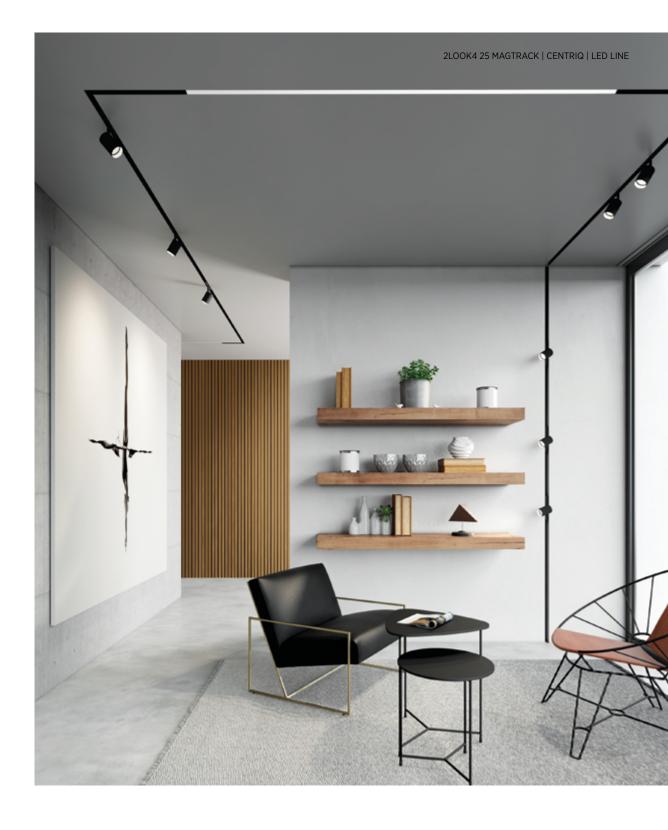

#### 2LOOK4 25 MAGTRACK | CENTRIQ

2LOOK4 profile systems include track widths of 20, 25, 50, 80, 130 and 160 mm. The 2LOOK4 system is available as a 230 V track or plug-in systems as well as a 48 V magnetic track (profile 25 and 50). Equipped with spotlights, wallwashers or LED stripes, 2LOOK4 profile systems are real all-rounders and ready for all requirements.