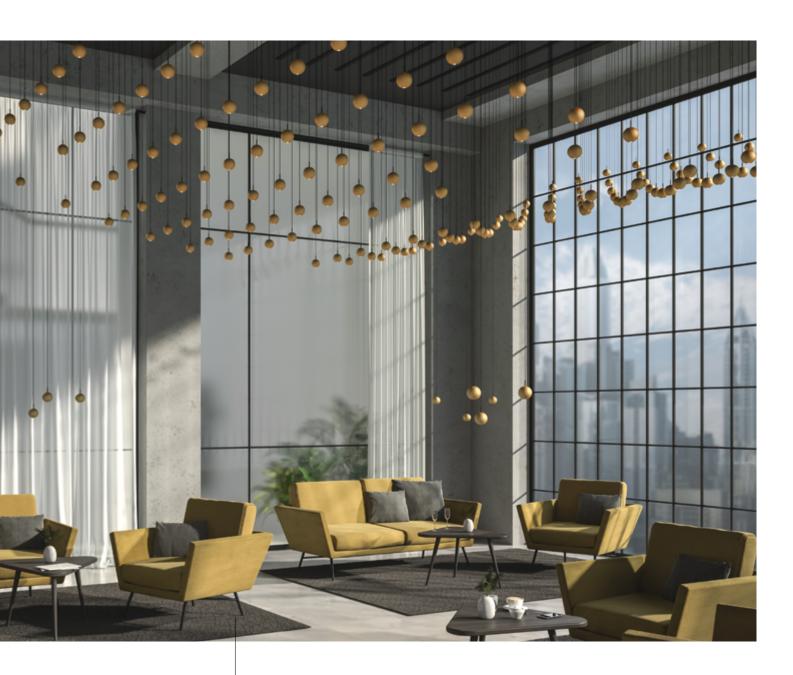

SIGN DIVA DANCER, the new development of the SIGN family, offers great design freedom in terms of size, type of installation and design.

Effective lighting solution for the reception area

Lighting and interior design go hand in hand. I can use the SNOOKER luminaires very flexibly in my design and give a room new looks again and again.

- Simone Eisath | Interior Design & Visualisation

SNOOKER is more than just a suspended luminaire: its playfully creative design is based on the innovative GRAVITY LIFT. The height and position of the luminaires can be adjusted tool-free as required. The innovative concept gives the designer both the opportunity to illuminate rooms optimally and to compose their own kinetic forms and to change it at any time (MODELLING WITH GRAVITY LIFT).

SNOOKER | MODELLING WITH GRAVITY LIFT - Inspiration

Technically sophisticated and visually identifiable: Spotlights from the INVADER family are characterised by their clever lighting effect and ease of use. INVADER is characterised by the inset reflector with the recessed KORONA CONE which improves the anti-glare properties and ensures superb visual comfort.