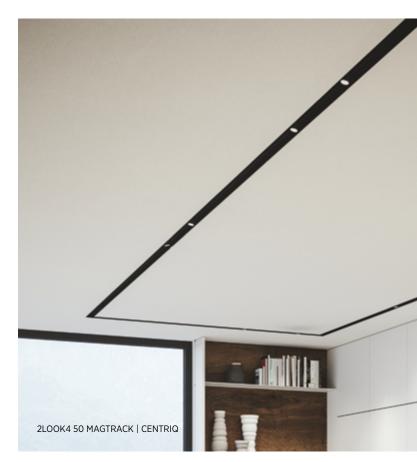

#### 2LOOK4 25 MAGTRACK | CENTRIQ

2LOOK4 profile systems include track widths of 20, 25, 50, 80, 130 and 160 mm. The 2LOOK4 system is available as a 230 V track or plug-in systems as well as a 48 V magnetic track (profile 25 and 50). Equipped with spotlights, wallwashers or LED stripes, 2LOOK4 profile systems are real all-rounders and ready for all requirements.