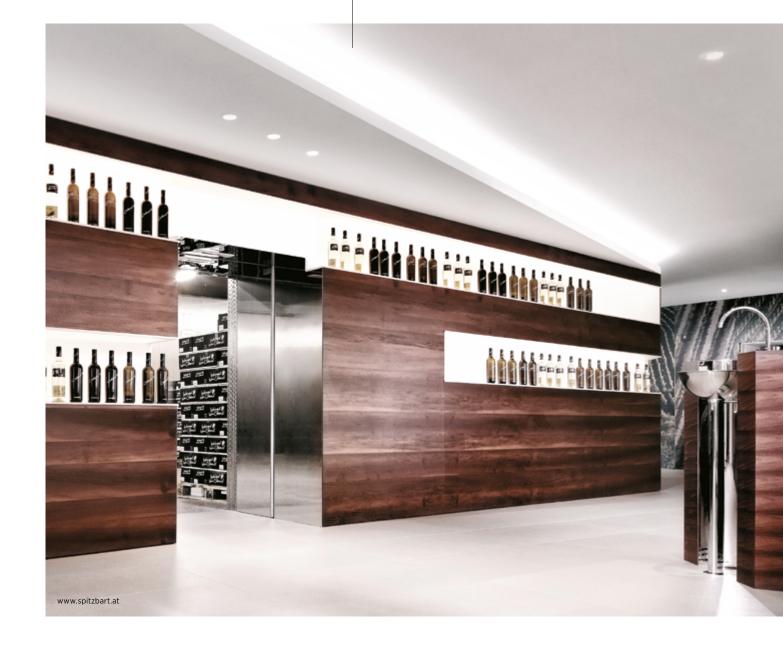

SUPER-G (width: 150 mm) and SUPER-G SLIM (width: 65 mm) are available as recessed (SUPER-G only), surface and suspended variants.

SUPER-G SLIM – Hotel dasMEI, Austria

The variably configurable IDAHO profile systems create the perfect combination of light and architecture. The shape and light output can be adapted to suit different circumstances. Equipped with LED LINES (left: DEAKIN UNIVERSITY) or supplemented with SPOTLIGHTS (right: PROLICHT HEADQUARTER) IDAHO profile systems adapt to any interior concept.