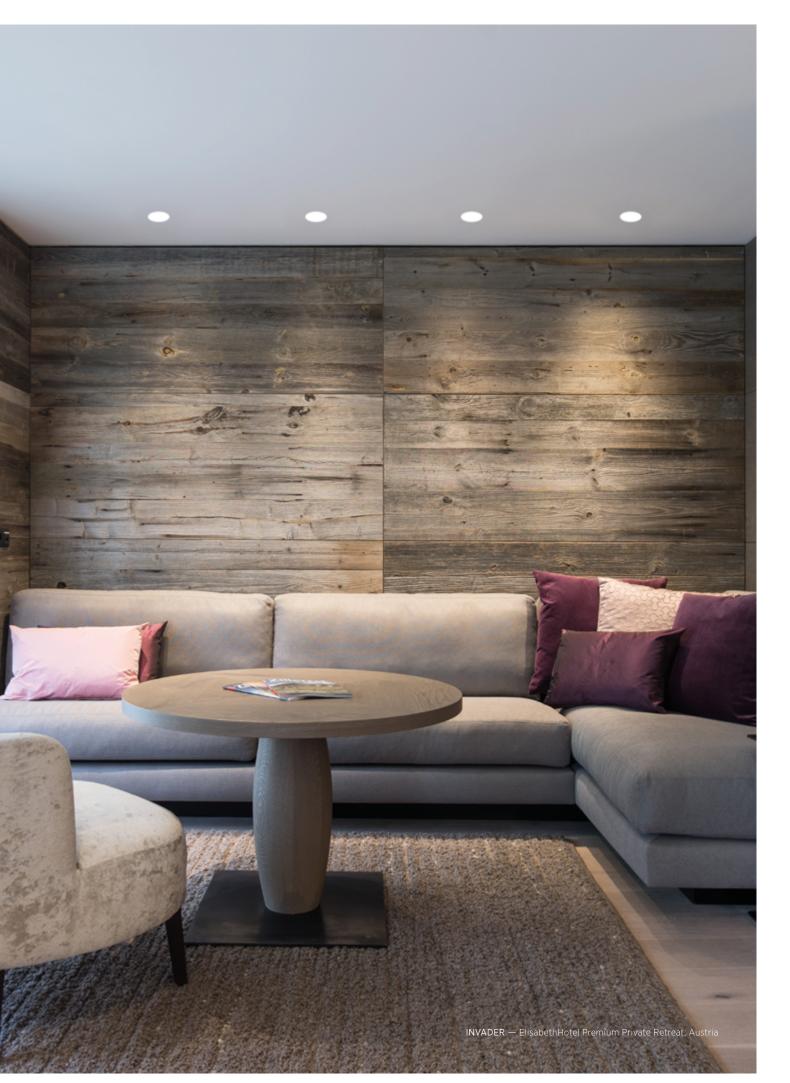

SNOOKER | MODELLING WITH GRAVITY LIFT - Inspiration

Technically sophisticated and visually identifiable: Spotlights from the INVADER family are characterised by their clever lighting effect and ease of use. INVADER is characterised by the inset reflector with the recessed KORONA CONE which improves the anti-glare properties and ensures superb visual comfort.

Each INVADER spotlight can be finished in 25 PROLICHT colours and the KORONA CONE EFFECT sets the individual accents. The choice of colour changes the mood and colours such as shade 19 KISSING APHRODITE or 16 PUR-PLE SKY reduce glare further.

INVADER | INVADER WALLWASH (KORONA CONE EFFECT)

Various diameters and mounting variants characterise the INVADER family as an all-rounder.

SUPER-G IDENTITY As a special eye-catcher, logos, any type of fonts or graphics can be engraved over the entire length of the system (with a maximum height of 50 mm) and optionally also colour-coated.