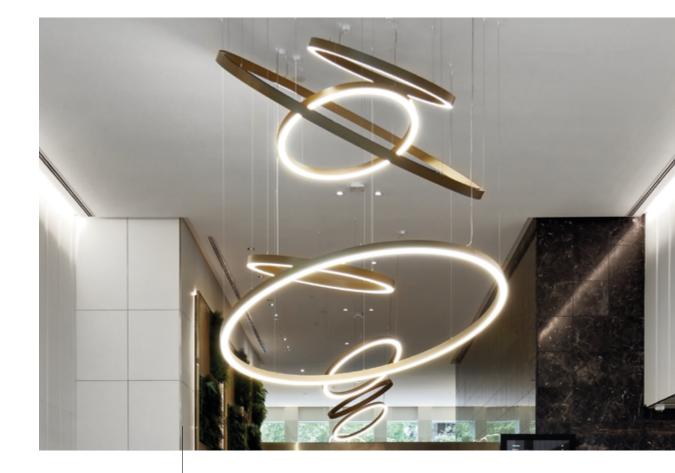

SIGN DIVA DANCER, the new development of the SIGN family, offers great design freedom in terms of size, type of installation and design.

Effective lighting solution for the reception area

Lighting and interior design go hand in hand. I can use the SNOOKER luminaires very flexibly in my design and give a room new looks again and again.

- Simone Eisath | Interior Design & Visualisation

SNOOKER is more than just a suspended luminaire: its playfully creative design is based on the innovative GRAVITY LIFT. The height and position of the luminaires can be adjusted tool-free as required. The innovative concept gives the designer both the opportunity to illuminate rooms optimally and to compose their own kinetic forms and to change it at any time (MODELLING WITH GRAVITY LIFT).

SNOOKER | MODELLING WITH GRAVITY LIFT - Inspiration

Technically sophisticated and visually identifiable: Spotlights from the INVADER family are characterised by their clever lighting effect and ease of use. INVADER is characterised by the inset reflector with the recessed KORONA CONE which improves the anti-glare properties and ensures superb visual comfort.