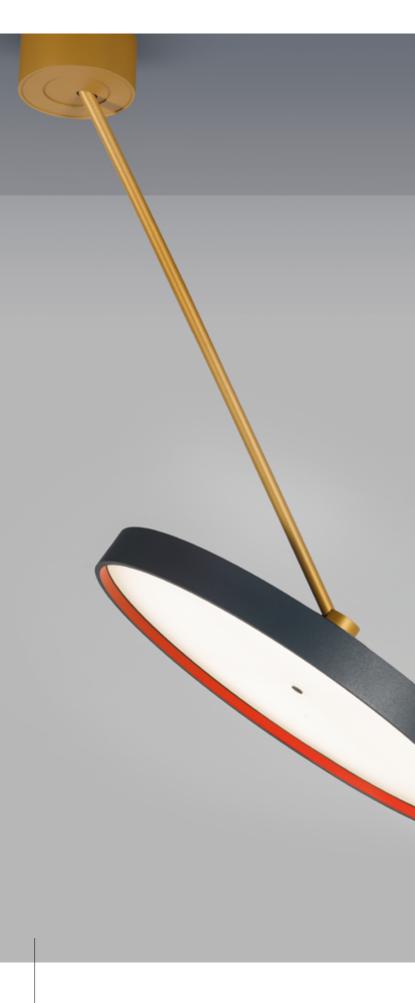

SIGN DIVA DANCER, the new development of the SIGN family, offers great design freedom in terms of size, type of installation and design.

Effective lighting solution for the reception area

Lighting and interior design go hand in hand. I can use the SNOOKER luminaires very flexibly in my design and give a room new looks again and again.

- Simone Eisath | Interior Design & Visualisation

SNOOKER is more than just a suspended luminaire: its playfully creative design is based on the innovative GRAVITY LIFT. The height and position of the luminaires can be adjusted tool-free as required. The innovative concept gives the designer both the opportunity to illuminate rooms optimally and to compose their own kinetic forms and to change it at any time (MODELLING WITH GRAVITY LIFT).

SNOOKER | MODELLING WITH GRAVITY LIFT - Inspiration

Technically sophisticated and visually identifiable: Spotlights from the INVADER family are characterised by their clever lighting effect and ease of use. INVADER is characterised by the inset reflector with the recessed KORONA CONE which improves the anti-glare properties and ensures superb visual comfort.