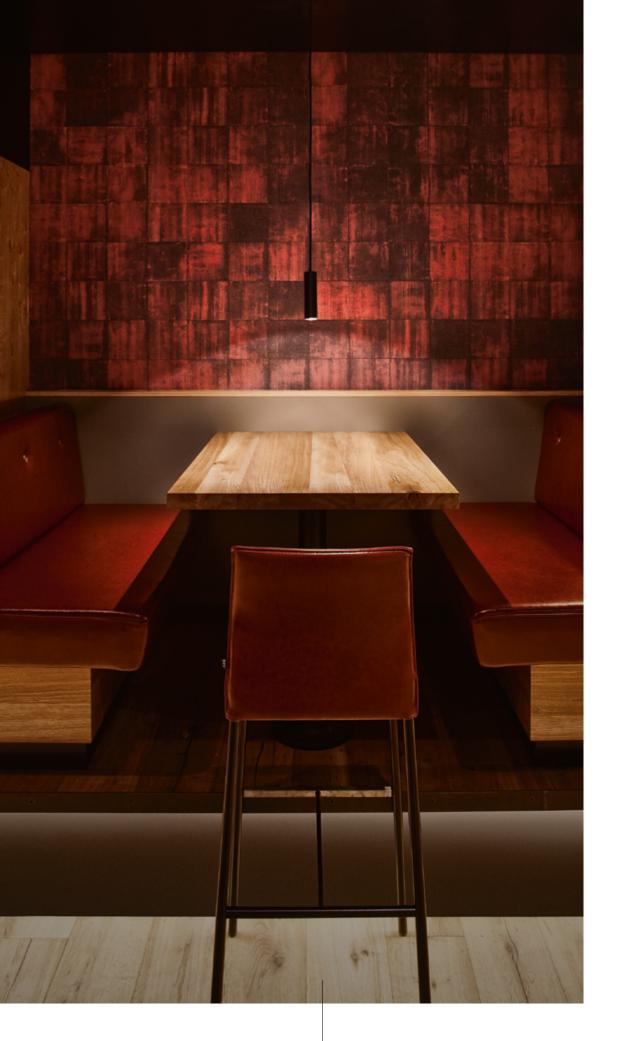

Stadtgalerien Schwaz, Austria

ENJOY

HANGOVER is technically sophisticated and provides particularly gentle restaurant lighting. A range of suspended luminaire variants provide optimum illumination and also sets highlights and accents. HANGOVER is available with classic KORONA CONES, the hightech LFO lenses from Bartenbach or even with an optional SHINE RING in 6 different colours. The suspended version of the INVA-DER family is a real all-rounder, helping the designer tremendously to bring a unique feel to the room.

HANGOVER — Tako Asian Restaurant, Sweden

The interior design is inspired by the beautiful surroundings and brought to life with many fitting details. Soft colours have a calming effect according to colour psychology and provide a pleasant atmosphere in which to relax.