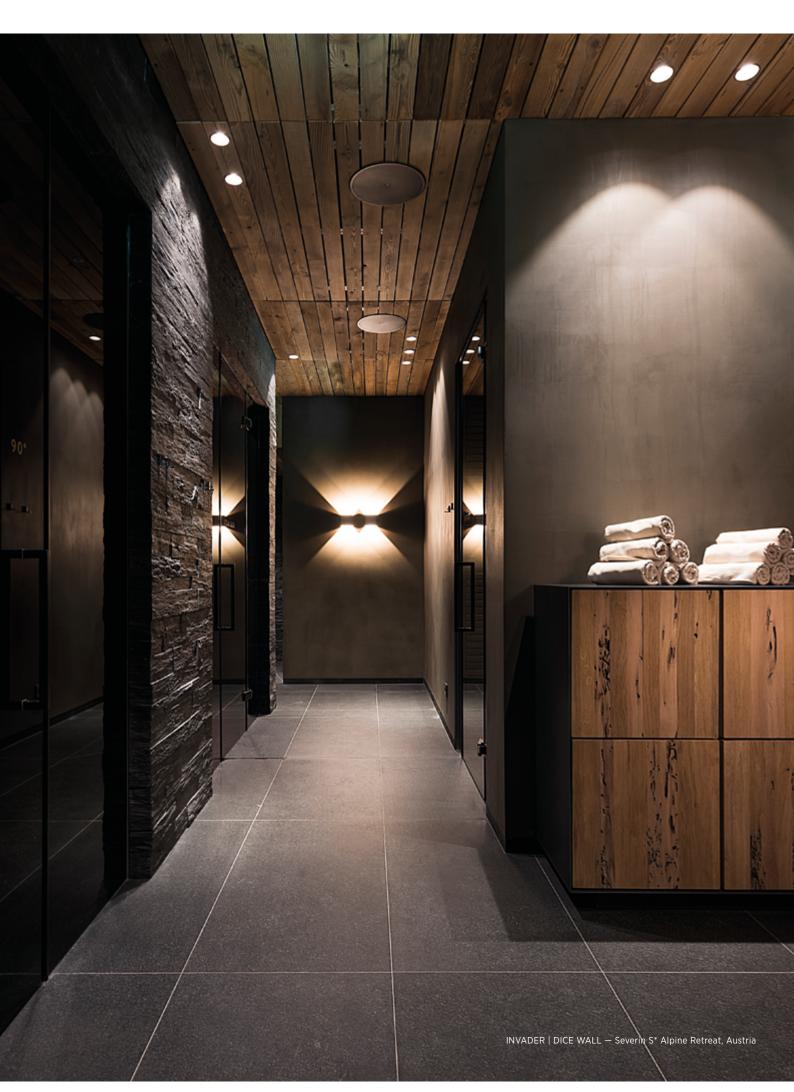

The characteristic DICE cube can be installed as a surface mounted luminaire either on the ceiling or the wall. DICE WALL conjures strong contours on the wall, which can be combined to patterns and light installations.

An intentional choice of high-quality materials works with clever lighting to create the optimum feel-good atmosphere. Whether for wellness or sport, lighting tailored to suit the human body provides the right mood for all applications and helps guests to find peace and relaxation. The square DICE WALL luminaires provide especially an appealing lighting design. The strong outlines of the light beam can be combined to create patterns or lighting installations. The optional colour inserts in particular create the perfect lighting designs for a broad variety of feel-good oases.

DICE WALL luminaires for example can be efficiently equipped with special colour or light filters.

Luminaires of the DELIGHT family create unique light patterns depending on the positioning.

finding my inspiration.

DICE WALL

The ambience in the ELISABETHHOTEL PREMIUM RETREAT is shaped by the varied facets of the Alpine lifestyle. Careful lighting design discreetly creates a cosy feeling of wellbeing from early in the morning to late at night.

DICE WALL guarantees maximum glare-free lighting, even though the cube is completely open at the top and bottom.

The INVADER family is a real all-rounder. In addition to spotlights and wallwashers, suspended luminaires in different lengths and diameters are also available.