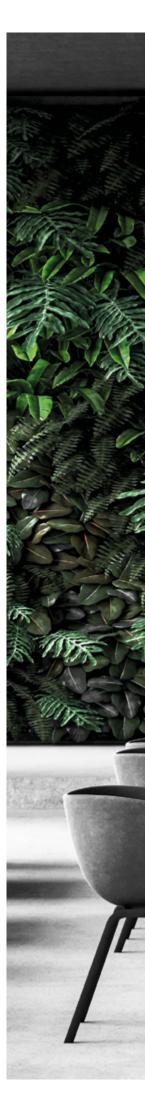

The SNOOKER luminaires can be used as functional lighting or an unique design element. The wide range of customisation options, combined with the flexible adjustment of the system's individual elements, provide almost limitless options for filling a room with sculptural lighting.

SNOOKER is available as STANDARD, SHINE (with a SHINE transparent ring in six colours) or DECOR (non-illuminant).

Using the GRAVITY LIFT, the SNOOKER luminaires can be adjusted smoothly up to 1.5 m at any time. An audible click every 10 cm makes it easy to adjust their positions by the same amount. The total height from the ceiling is 5 m (1.5 m flexible adjustment plus 3.5 m extension which is easy to set in the GRAVITY LIFT) and gives this lighting system enormous flexibility.

The industry all around restaurants, cafés or bars often demands a particularly adaptable lighting and the revolutionary SERVING WITH GRAVITY LIFT concept offers this. Especially with an often changing arrangement of the interior (such as table positioning, dance floors, buffets, etc.), the possibility of quick adjustability of the entire lighting system is a decisive advantage. A revolutionary docking system on the power supply of the GRAVITY LIFT also offers another sensational design element for a unique restaurant concept: the luminaires can be exchanged with just one easy movement. SNOOKER and HANGOVER PLUG luminaires in various colours and types (STANDARD, with coloured SHINE ring or DECOR) offer architects and designers unlimited possibilities for a flexible room design.