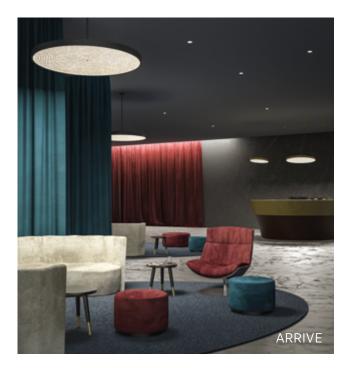

#### ARRIVE | page 4

ENJOY | page 20

The right lighting also plays an essential role when it comes to the health and wellbeing of guests. By considering the effect of light on the human body in the planning phase, the different spaces can be illuminated to suit their purpose, helping guests to relax in the best way possible.

#### ARRIVE

The feeling of arrival is a kind of homecoming feeling, an intense sensation that provides inner calm, security and deep joy. A reception area or even entrance hall in a hospitality project has the fundamental task of giving guests precisely that feeling, from the very first moment of their stay.

As the focal point of any hotel, reception is where guests orient themselves, where they get their first impressions and above all, what determines the mood of their whole stay. Cognitive psychology tells us that people look for specific reference points to try to create a mental image of a place as quickly as possible: a hotel is considered more attractive if guests can cognitively recreate its rooms. Eye-catching attractions enable guests to build a mental image of the hotel more easily, finding their way around more quickly and orienting themselves somewhere they feel familiar, safe and welcome. An impressive design concept is indispensable to the mood and feelings of the guests. All those efforts to create a unique design are wasted if the lighting concept is not properly thought out. The right lighting not only enables the varying requirements of the reception area to be clearly organised, the best lighting solution can also emphasise architectural details and provide orientation and guidance through the rooms while creating the ideal basic atmosphere together with unique eye-catching elements.