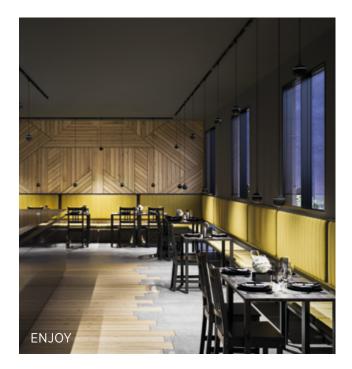

ENJOY

SNOOKER SHINE | SERVING WITH GRAVITY LIFT - Inspiration

#### ENJOY

Good interior design can be just as important to a restaurant, bar or café as good food, drink or service. Lighting plays a particularly important role here, because light not only creates the atmosphere of a space, it also sets the scene for the food itself.

The right lighting concept for the restaurant industry should meet a wide range of different requirements. On one hand, it must provide the best possible lighting for the restaurant's gastronomic offerings, making them look appealing and appetising. On the other, guests must not feel dazzled when they look across at each other.