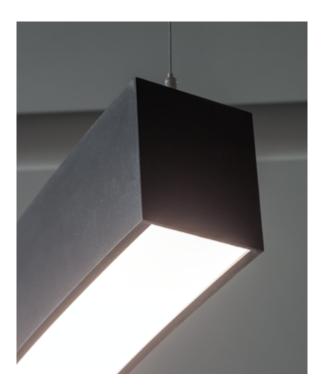

#### SPARKLING SECRET | VINTAGE INDUSTRIAL Unique, decorative optics

The SPARKLING SECRET (SPS) cover with its sophisticated special structure emphasises the sparkling effect of the LEDs and guarantees powerful light transmission, as well as offering a perfect solution for hospitality environments. The VINTAGE INDUS-TRIAL (VI) diffuser with a honeycomb prismatic touch provides an enjoyable lighting effect that creates a different look depending on the angle from which one is looking.

### INDIVIDUALISATION

Special lighting can be a prime focal point for guests. The lighting concept must, however, work with the overall concept, skilfully setting the scene. At PROLICHT, all our luminaires are custom made, allowing them to integrate perfectly into the overall design.

A range of optics, chosen to suit all needs, can give each luminaire its own unique appearance. Four different diffusers offer the possibility of four different ambiences for a room. To create a very special atmosphere, we have also taken the sun as a source of inspiration: its technical finesse is reminiscent of the corona of a solar eclipse. The optional KORONA EFFECT can give a luminaire a unique appearance and sets colour accents.