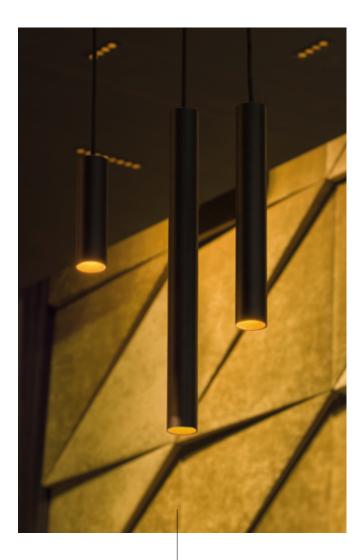

The SNOOKER luminaires can be used as functional lighting or an unique design element. The wide range of customisation options, combined with the flexible adjustment of the system's individual elements, provide almost limitless options for filling a room with sculptural lighting.

SNOOKER is available as STANDARD, SHINE (with a SHINE transparent ring in six colours) or DECOR (non-illuminant).

Using the GRAVITY LIFT, the SNOOKER luminaires can be adjusted smoothly up to 1.5 m at any time. An audible click every 10 cm makes it easy to adjust their positions by the same amount. The total height from the ceiling is 5 m (1.5 m flexible adjustment plus 3.5 m extension which is easy to set in the GRAVITY LIFT) and gives this lighting system enormous flexibility.

The industry all around restaurants, cafés or bars often demands a particularly adaptable lighting and the revolutionary SERVING WITH GRAVITY LIFT concept offers this. Especially with an often changing arrangement of the interior (such as table positioning, dance floors, buffets, etc.), the possibility of quick adjustability of the entire lighting system is a decisive advantage. A revolutionary docking system on the power supply of the GRAVITY LIFT also offers another sensational design element for a unique restaurant concept: the luminaires can be exchanged with just one easy movement. SNOOKER and HANGOVER PLUG luminaires in various colours and types (STANDARD, with coloured SHINE ring or DECOR) offer architects and designers unlimited possibilities for a flexible room design.