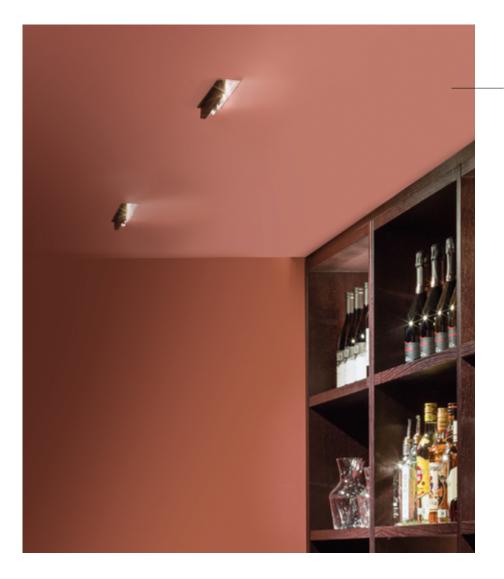

The characteristic DICE cube can be installed as a surface mounted luminaire either on the ceiling or the wall. DICE WALL conjures strong contours on the wall, which can be combined to patterns and light installations.

An intentional choice of high-quality materials works with clever lighting to create the optimum feel-good atmosphere. Whether for wellness or sport, lighting tailored to suit the human body provides the right mood for all applications and helps guests to find peace and relaxation. The square DICE WALL luminaires provide especially an appealing lighting design. The strong outlines of the light beam can be combined to create patterns or lighting installations. The optional colour inserts in particular create the perfect lighting designs for a broad variety of feel-good oases.