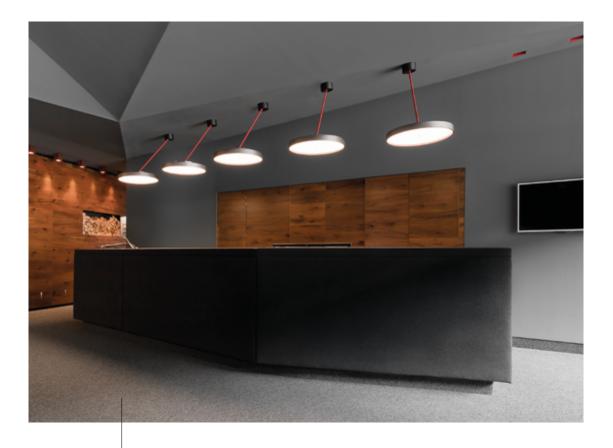

ENJOY

SNOOKER SHINE | SERVING WITH GRAVITY LIFT - Inspiration

With innovations such as SERVING WITH GRAVITY LIFT, PROLICHT is setting new lighting benchmarks for gastronomy.

SERVING WITH GRAVITY LIFT brings the light to exactly where it is needed. The combination of vertical and horizontal flexibility, available in trimless, surface or suspended versions, offers the ideal solution for bars or restaurants in which the interior design changes frequently (e.g. table locations). The position of the luminaires can be altered at any time without the need for tools, making them the perfect fit for the changing scenarios in gastronomic settings.

The SNOOKER luminaires can be used as functional lighting or an unique design element. The wide range of customisation options, combined with the flexible adjustment of the system's individual elements, provide almost limitless options for filling a room with sculptural lighting.

SNOOKER is available as STANDARD, SHINE (with a SHINE transparent ring in six colours) or DECOR (non-illuminant).

Using the GRAVITY LIFT, the SNOOKER luminaires can be adjusted smoothly up to 1.5 m at any time. An audible click every 10 cm makes it easy to adjust their positions by the same amount. The total height from the ceiling is 5 m (1.5 m flexible adjustment plus 3.5 m extension which is easy to set in the GRAVITY LIFT) and gives this lighting system enormous flexibility.

The industry all around restaurants, cafés or bars often demands a particularly adaptable lighting and the revolutionary SERVING WITH GRAVITY LIFT concept offers this. Especially with an often changing arrangement of the interior (such as table positioning, dance floors, buffets, etc.), the possibility of quick adjustability of the entire lighting system is a decisive advantage. A revolutionary docking system on the power supply of the GRAVITY LIFT also offers another sensational design element for a unique restaurant concept: the luminaires can be exchanged with just one easy movement. SNOOKER and HANGOVER PLUG luminaires in various colours and types (STANDARD, with coloured SHINE ring or DECOR) offer architects and designers unlimited possibilities for a flexible room design.