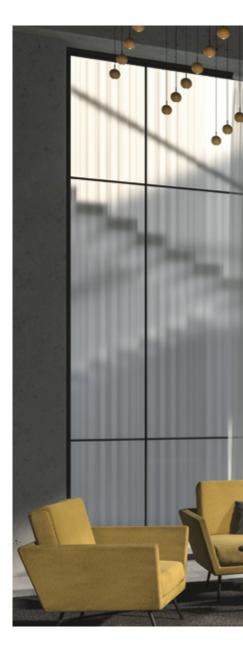

#### ARRIVE

The feeling of arrival is a kind of homecoming feeling, an intense sensation that provides inner calm, security and deep joy. A reception area or even entrance hall in a hospitality project has the fundamental task of giving guests precisely that feeling, from the very first moment of their stay.

As the focal point of any hotel, reception is where guests orient themselves, where they get their first impressions and above all, what determines the mood of their whole stay. Cognitive psychology tells us that people look for specific reference points to try to create a mental image of a place as quickly as possible: a hotel is considered more attractive if guests can cognitively recreate its rooms. Eye-catching attractions enable guests to build a mental image of the hotel more easily, finding their way around more quickly and orienting themselves somewhere they feel familiar, safe and welcome. An impressive design concept is indispensable to the mood and feelings of the guests. All those efforts to create a unique design are wasted if the lighting concept is not properly thought out. The right lighting not only enables the varying requirements of the reception area to be clearly organised, the best lighting solution can also emphasise architectural details and provide orientation and guidance through the rooms while creating the ideal basic atmosphere together with unique eye-catching elements.

The desk is the heart of the reception area – it is where guests and hosts come together, usually for the first time, and gain their first impressions of the establishment. A well-considered design concept can leave an especially positive impression at that moment of arrival.