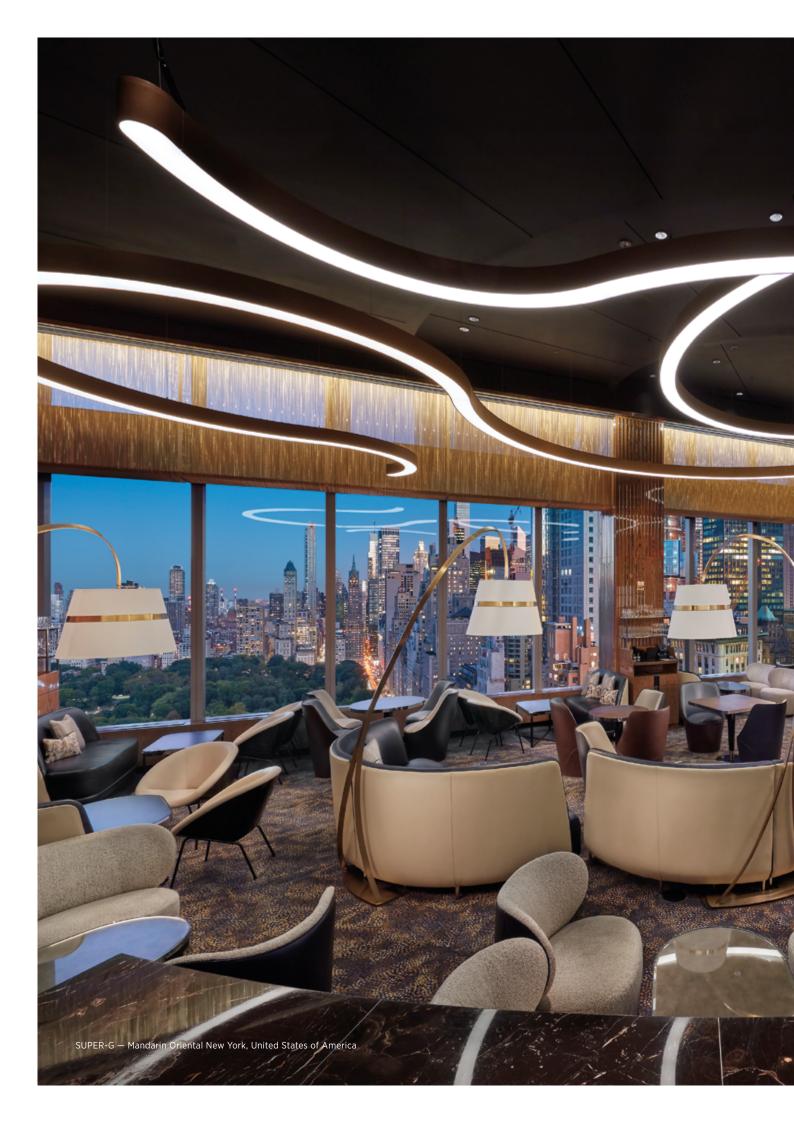

INVADER | INVADER WALLWASH (KORONA CONE EFFECT)

Various diameters and mounting variants characterise the INVADER family as an all-rounder.

SUPER-G IDENTITY As a special eye-catcher, logos, any type of fonts or graphics can be engraved over the entire length of the system (with a maximum height of 50 mm) and optionally also colour-coated.

Thanks to the free-lines, SUPER-G can be perfectly adapted to architectural proportions and formed to individual shapes. Straight spaces in variable lengths, curves in different radii, corners and intersections can be combined indefinitely.

SUPER-G (width: 150 mm) and SUPER-G SLIM (width: 65 mm) are available as recessed (SUPER-G only), surface and suspended variants.

SUPER-G SLIM – Hotel dasMEI, Austria

The variably configurable IDAHO profile systems create the perfect combination of light and architecture. The shape and light output can be adapted to suit different circumstances. Equipped with LED LINES (left: DEAKIN UNIVERSITY) or supplemented with SPOTLIGHTS (right: PROLICHT HEADQUARTER) IDAHO profile systems adapt to any interior concept.