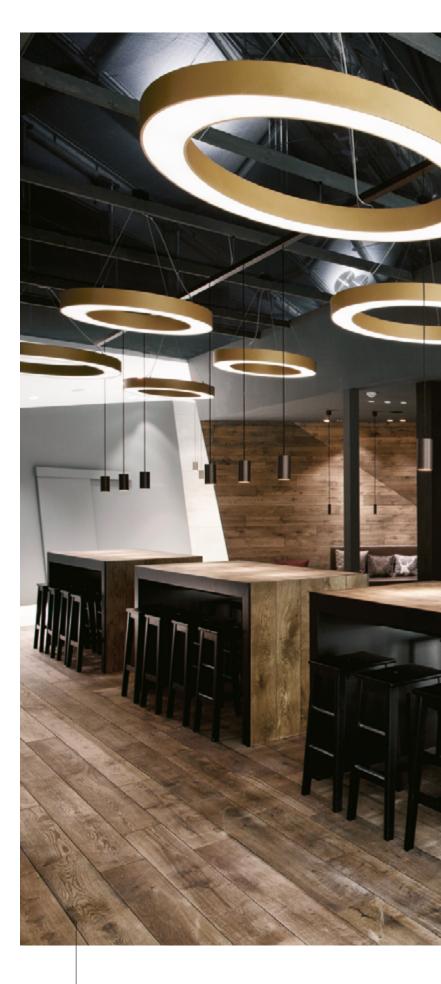

– Andrea Schwarz | amaroo concept

With a clearly defined design, the GLORIOUS luminaires set the scene in outstanding spaces. Alongside the various sizes, surface finishes, optics and light colour temperatures, these luminaires can also be configured in one of 25 PROLICHT colours. Its unique suspension and the range of variants make GLORIOUS luminaires an exciting link between architecture and interior design.

The GLORIOUS family is available in a range of diameters from 750 mm and two track widths. Optionally, all GLORIOUS luminaires can be illuminated direct/indirect.

GLORIOUS SLIM — Walker Street, Australia