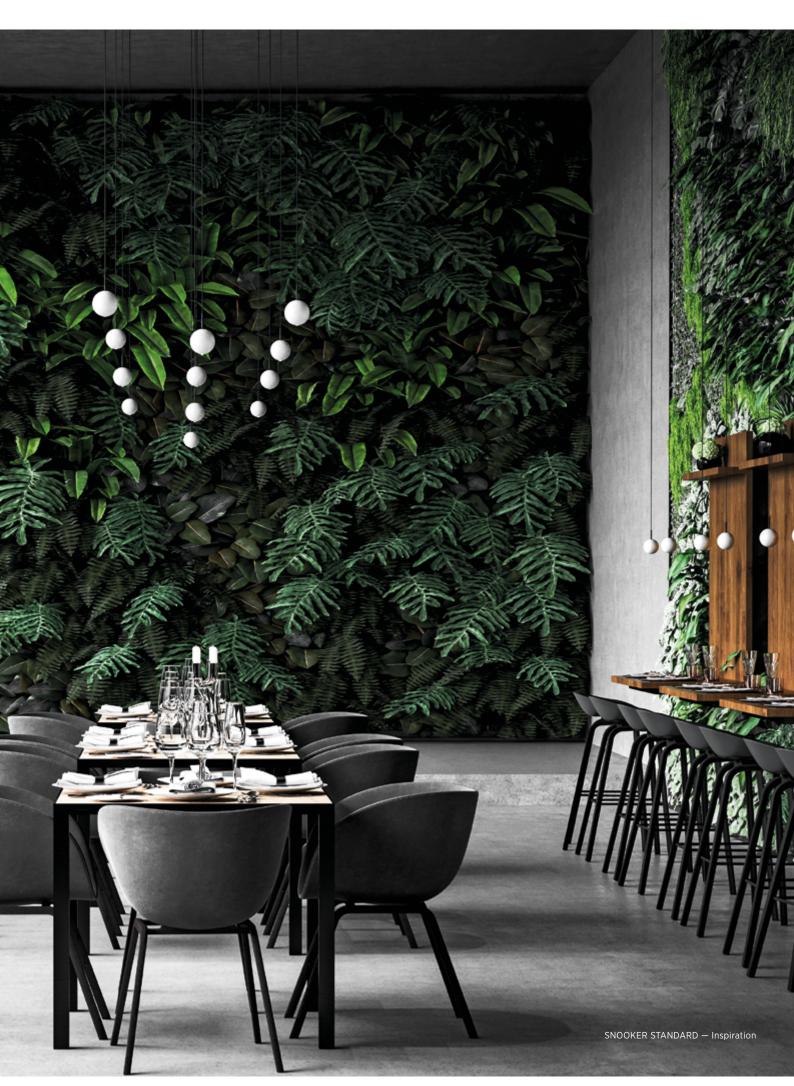

ENJOY

SNOOKER SHINE | SERVING WITH GRAVITY LIFT - Inspiration

With innovations such as SERVING WITH GRAVITY LIFT, PROLICHT is setting new lighting benchmarks for gastronomy.

SERVING WITH GRAVITY LIFT brings the light to exactly where it is needed. The combination of vertical and horizontal flexibility, available in trimless, surface or suspended versions, offers the ideal solution for bars or restaurants in which the interior design changes frequently (e.g. table locations). The position of the luminaires can be altered at any time without the need for tools, making them the perfect fit for the changing scenarios in gastronomic settings.

The SNOOKER luminaires can be used as functional lighting or an unique design element. The wide range of customisation options, combined with the flexible adjustment of the system's individual elements, provide almost limitless options for filling a room with sculptural lighting.

SNOOKER is available as STANDARD, SHINE (with a SHINE transparent ring in six colours) or DECOR (non-illuminant).

Using the GRAVITY LIFT, the SNOOKER luminaires can be adjusted smoothly up to 1.5 m at any time. An audible click every 10 cm makes it easy to adjust their positions by the same amount. The total height from the ceiling is 5 m (1.5 m flexible adjustment plus 3.5 m extension which is easy to set in the GRAVITY LIFT) and gives this lighting system enormous flexibility.

The industry all around restaurants, cafés or bars often demands a particularly adaptable lighting and the revolutionary SERVING WITH GRAVITY LIFT concept offers this. Especially with an often changing arrangement of the interior (such as table positioning, dance floors, buffets, etc.), the possibility of quick adjustability of the entire lighting system is a decisive advantage. A revolutionary docking system on the power supply of the GRAVITY LIFT also offers another sensational design element for a unique restaurant concept: the luminaires can be exchanged with just one easy movement. SNOOKER and HANGOVER PLUG luminaires in various colours and types (STANDARD, with coloured SHINE ring or DECOR) offer architects and designers unlimited possibilities for a flexible room design.