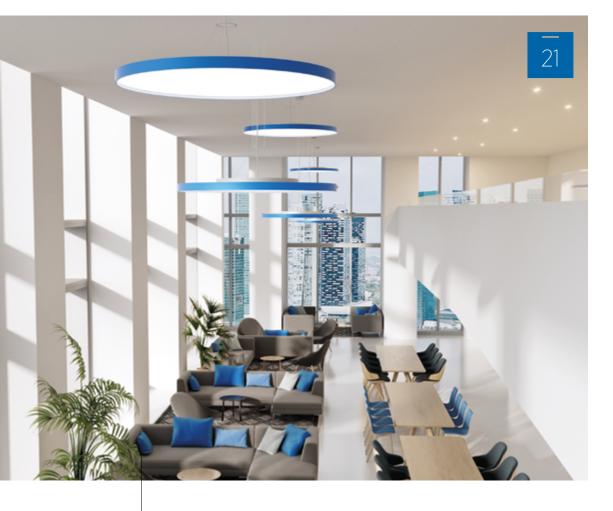

t the lighting being noticeable. The MAGIQ WALLWASH range from PROLICHT offers unbeatable vertical illumination (VERTICAL BOOST) with an unassuming, minimalist design. This innovative wallwasher can perfectly illuminate vertical surfaces up to 4.5 m tall and 1.8 m wide. The interplay of the fully integrated Bartenbach RDB reflectors, unique mirror elements and high-performance LEDs makes the MAGIQ WALLWASH series the perfect wallwashers to integrate almost invisibly into the architecture. Design elements can be highlighted discreetly and gently with almost invisible luminaires. High-tech spotlights by PROLICHT can be integrated perfectly and unassumingly into the architecture to emphasise aspects of the interior design.

 $\mathsf{INVADER}-\mathsf{Cobenzl}$  Weingut, Austria



40 | 41





SIGN DIVA — Inspiration

## COLOUR MAKES A DIFFERENCE

25 unique colours and surfaces offer endless combinations to create infinite looks, providing the atmospheric finishing touch to a whole interior design concept or setting a focused accent. The room's individual spatial language can be highlighted using colour accents. RAL colours are also available on request in addition to the 25 PROLICHT colours.





INVADER — Dormy Inn, Japan



The effect of a colour depends heavily on its interplay with other colours. It is always lovely to see which harmonies or contrasts are hidden within the colours.

- Khemisti | Production Headquarter PROLICHT

#### PROLICHT KNOWS COLOUR LIKE NO OTHER

Colours complete the room's atmosphere. They generate emotions, working their effects on the entire huma