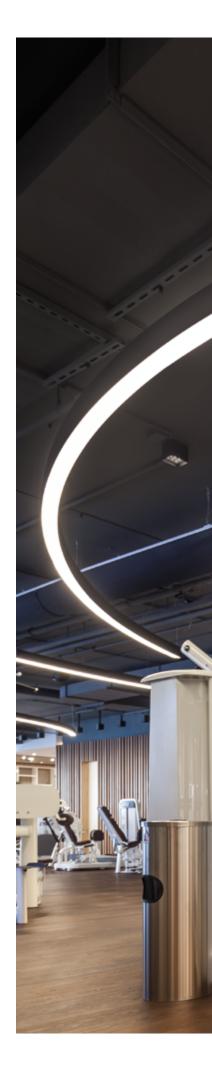

To emphasise personality, completely individual and vibrant shapes of the SUPER-G luminaires can be added to the ceiling. This unique lighting system creates a dynamic and powerful movement throughout the room. SUPER-G consists of a choice of components which are installed seamlessly next to each other, enabling the possibility for unique and free-flowing illumination concepts.

In order to highlight a spatial structure with SUPER-G as perfectly as possible, PROLICHT has developed an online configurator. On our website the numerous individual parts of the system can be assembled to any conceivable line and downloaded with all design details as a planning file.

Configure online: WWW.PROLICHT.AT

SUPER-G luminaires are available as recessed (SUPER-G only), surface or suspended versions and in two widths (65 and 150 mm). As a special highlight, these luminaires can also be illuminated indirectly.