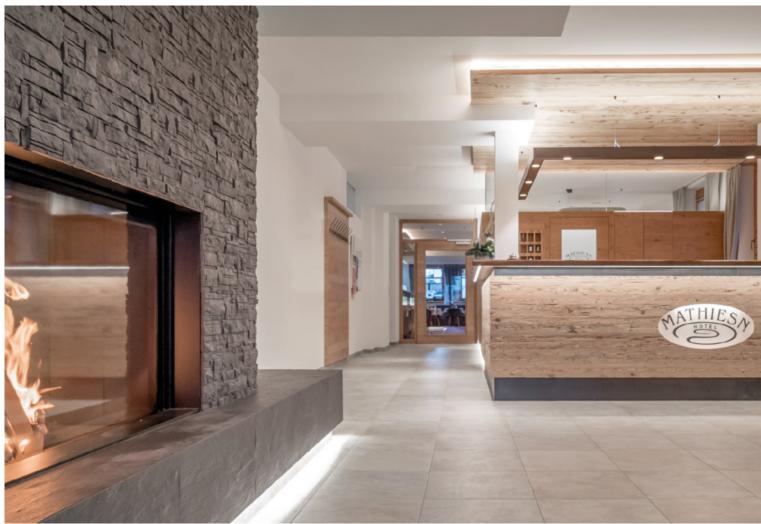

SUPER-G (width: 150 mm) and SUPER-G SLIM (width: 65 mm) are available as recessed (SUPER-G only), surface and suspended variants.

SUPER-G SLIM – Hotel dasMEI, Austria

The variably configurable IDAHO profile systems create the perfect combination of light and architecture. The shape and light output can be adapted to suit different circumstances. Equipped with LED LINES (left: DEAKIN UNIVERSITY) or supplemented with SPOTLIGHTS (right: PROLICHT HEADQUARTER) IDAHO profile systems adapt to any interior concept.

At the HOTEL MATHIESN, the profiles emphasise the modern Alpine design and provide clear orientation. IDAHO in various shapes and sizes, together with the power of spotlights, combine light with architecture in a distinctive style.

IDAHO profile systems are available in 20, 40, 75, 100 and 150 mm width. On request they can be fitted with single or double spot modules. IDAHO luminaires can be also finished in 25 PROLICHT colours.