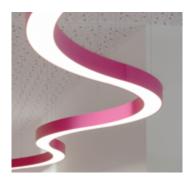

To emphasise personality, completely individual and vibrant shapes of the SUPER-G luminaires can be added to the ceiling. This unique lighting system creates a dynamic and powerful movement throughout the room. SUPER-G consists of a choice of components which are installed seamlessly next to each other, enabling the possibility for unique and free-flowing illumination concepts.

In order to highlight a spatial structure with SUPER-G as perfectly as possible, PROLICHT has developed an online configurator. On our website the numerous individual parts of the system can be assembled to any conceivable line and downloaded with all design details as a planning file.

## COLOUR MAKES A DIFFERENCE

25 unique colours and surfaces offer endless combinations to create infinite looks, providing the atmospheric finishing touch to a whole interior design concept or setting a focused accent. The room's individual spatial language can be highlighted using colour accents. RAL colours are also available on request in addition to the 25 PROLICHT colours.