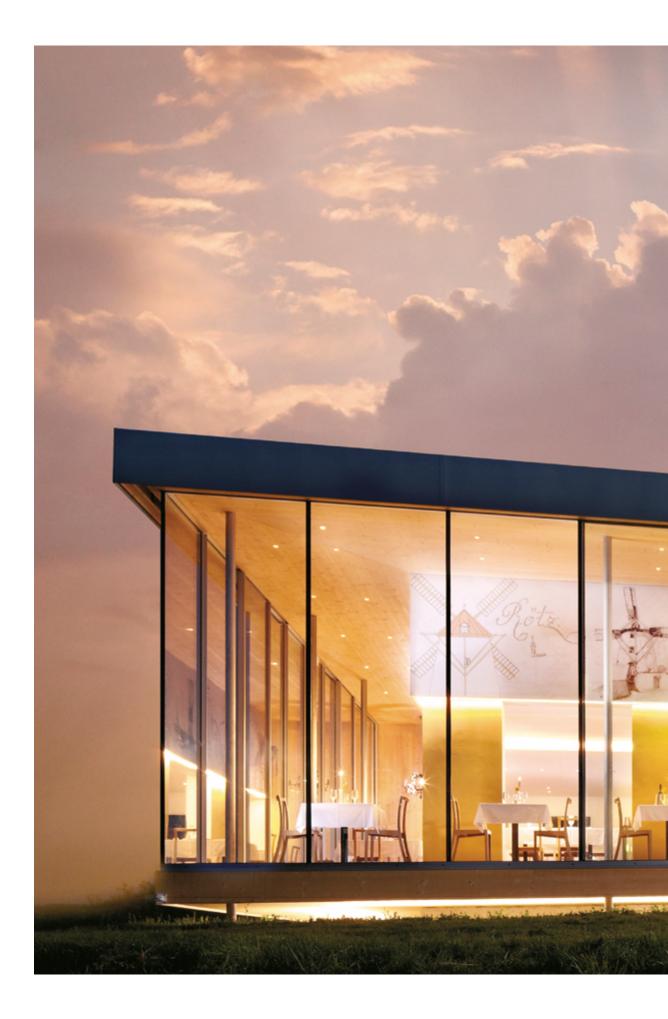

SUPER-G (width: 150 mm) and SUPER-G SLIM (width: 65 mm) are available as recessed (SUPER-G only), surface and suspended variants.

SUPER-G SLIM – Hotel dasMEI, Austria

The variably configurable IDAHO profile systems create the perfect combination of light and architecture. The shape and light output can be adapted to suit different circumstances. Equipped with LED LINES (left: DEAKIN UNIVERSITY) or supplemented with SPOTLIGHTS (right: PROLICHT HEADQUARTER) IDAHO profile systems adapt to any interior concept.

At the HOTEL MATHIESN, the profiles emphasise the modern Alpine design and provide clear orientation. IDAHO in various shapes and sizes, together with the power of spotlights, combine light with architecture in a distinctive style.