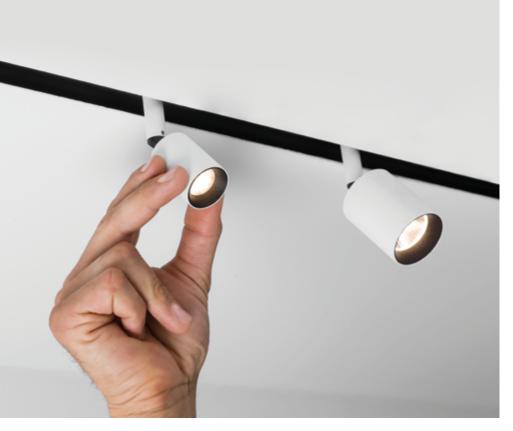

#### 2LOOK4 25 MAGTRACK | CENTRIQ

2LOOK4 profile systems include track widths of 20, 25, 50, 80, 130 and 160 mm. The 2LOOK4 system is available as a 230 V track or plug-in systems as well as a 48 V magnetic track (profile 25 and 50). Equipped with spotlights, wallwashers or LED stripes, 2LOOK4 profile systems are real all-rounders and ready for all requirements.