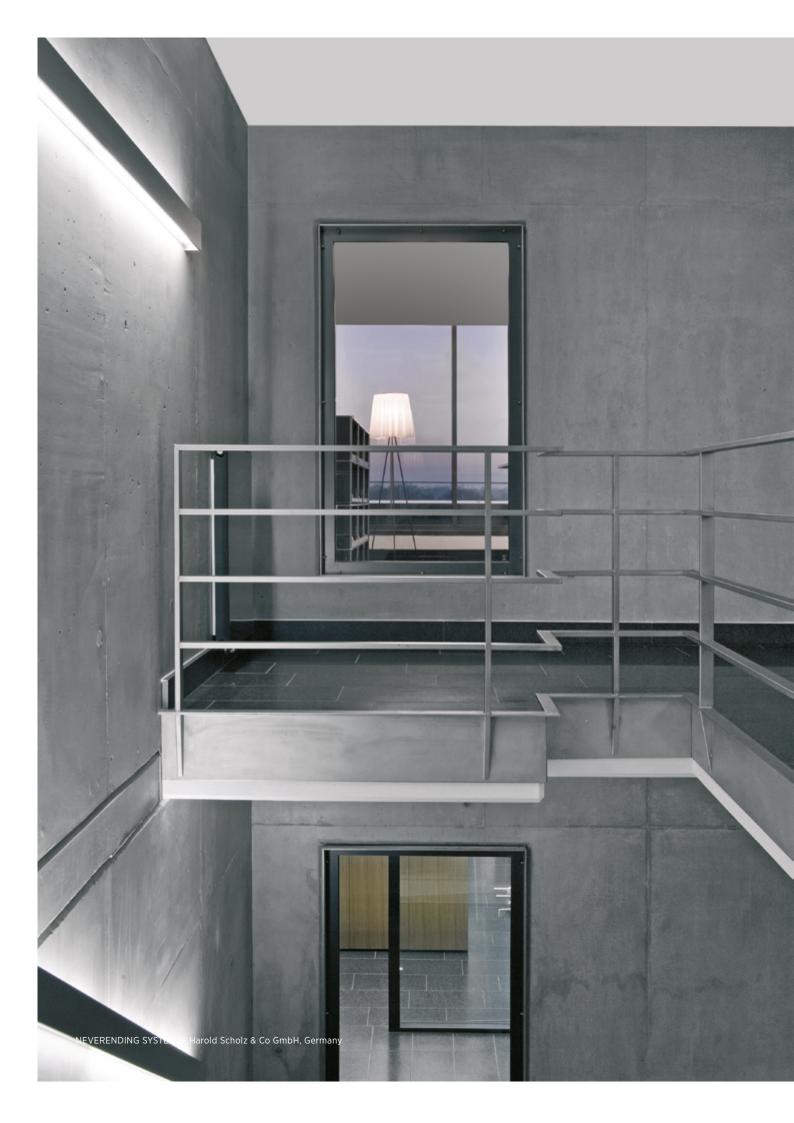

SUPER-G SLIM luminaires (with a track width of 65 mm) can be mounted in or on the ceiling or wall. Sweeping creations are already possible with standard curve modules of the SLIM variant.

The NEVERENDING luminaire system can be placed on walls in almost unlimited shapes and thus offers the possibility of integrating the lighting concept into a guidance system – the luminaires provide optimal orientation, especially in corridors or foyers. With an individual engraving, such as logos, fonts or symbols (PROLICHT IDEN-TITY), the NEVERENDING lighting system can be used particularly smart.

NEVERENDING IDENTITY (engraving) can even be highlighted with colour if wanted.

IDAHO | IDENTITY (engraving) — Golf Club, Germany

RELAX