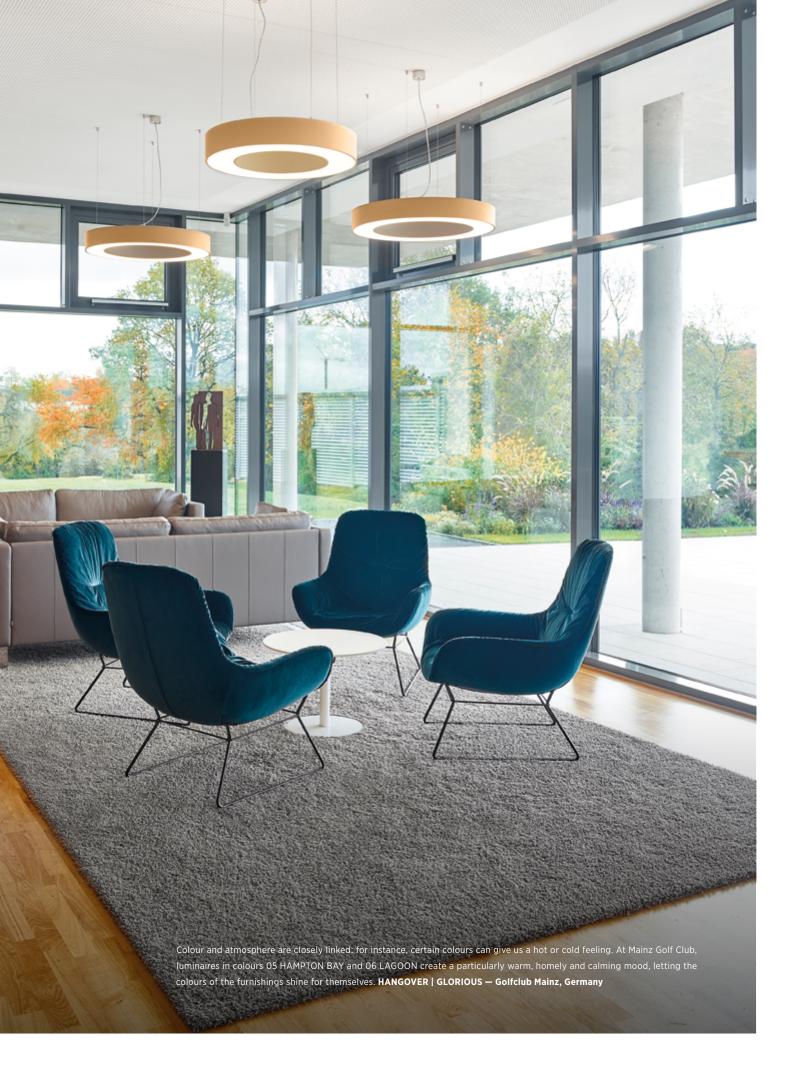

Stadtgalerien Schwaz, Austria

ENJOY

HANGOVER is technically sophisticated and provides particularly gentle restaurant lighting. A range of suspended luminaire variants provide optimum illumination and also sets highlights and accents. HANGOVER is available with classic KORONA CONES, the hightech LFO lenses from Bartenbach or even with an optional SHINE RING in 6 different colours. The suspended version of the INVA-DER family is a real all-rounder, helping the designer tremendously to bring a unique feel to the room.

HANGOVER — Tako Asian Restaurant, Sweden

The interior design is inspired by the beautiful surroundings and brought to life with many fitting details. Soft colours have a calming effect according to colour psychology and provide a pleasant atmosphere in which to relax.