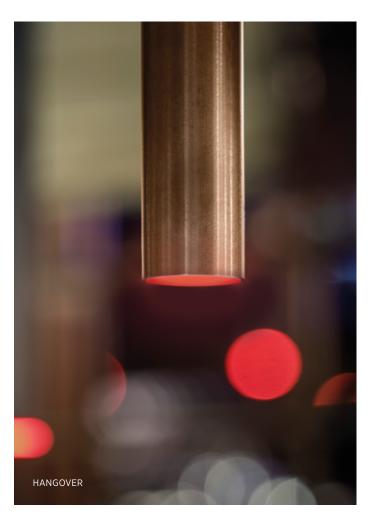

Stadtgalerien Schwaz, Austria

ENJOY

HANGOVER is technically sophisticated and provides particularly gentle restaurant lighting. A range of suspended luminaire variants provide optimum illumination and also sets highlights and accents. HANGOVER is available with classic KORONA CONES, the hightech LFO lenses from Bartenbach or even with an optional SHINE RING in 6 different colours. The suspended version of the INVA-DER family is a real all-rounder, helping the designer tremendously to bring a unique feel to the room.

HANGOVER — Tako Asian Restaurant, Sweden

The interior design is inspired by the beautiful surroundings and brought to life with many fitting details. Soft colours have a calming effect according to colour psychology and provide a pleasant atmosphere in which to relax.