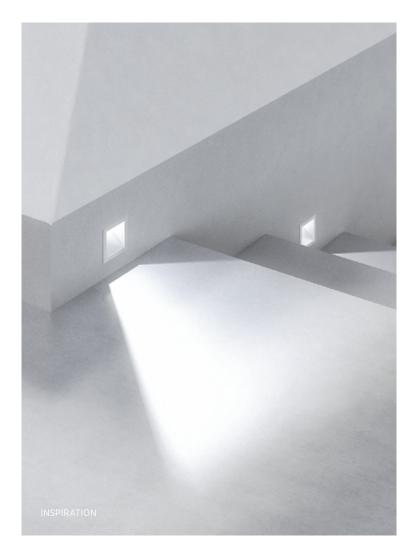

SUPER-G SLIM luminaires (with a track width of 65 mm) can be mounted in or on the ceiling or wall. Sweeping creations are already possible with standard curve modules of the SLIM variant.

The NEVERENDING luminaire system can be placed on walls in almost unlimited shapes and thus offers the possibility of integrating the lighting concept into a guidance system – the luminaires provide optimal orientation, especially in corridors or foyers. With an individual engraving, such as logos, fonts or symbols (PROLICHT IDEN-TITY), the NEVERENDING lighting system can be used particularly smart.

GOOO! FLOORWASH is a variant of the DE-LIGHT orientation lights and equipped with an efficient Bartenbach RDB reflector. Contrary to their name, floorwashers are also wonderful for illuminating ceilings.