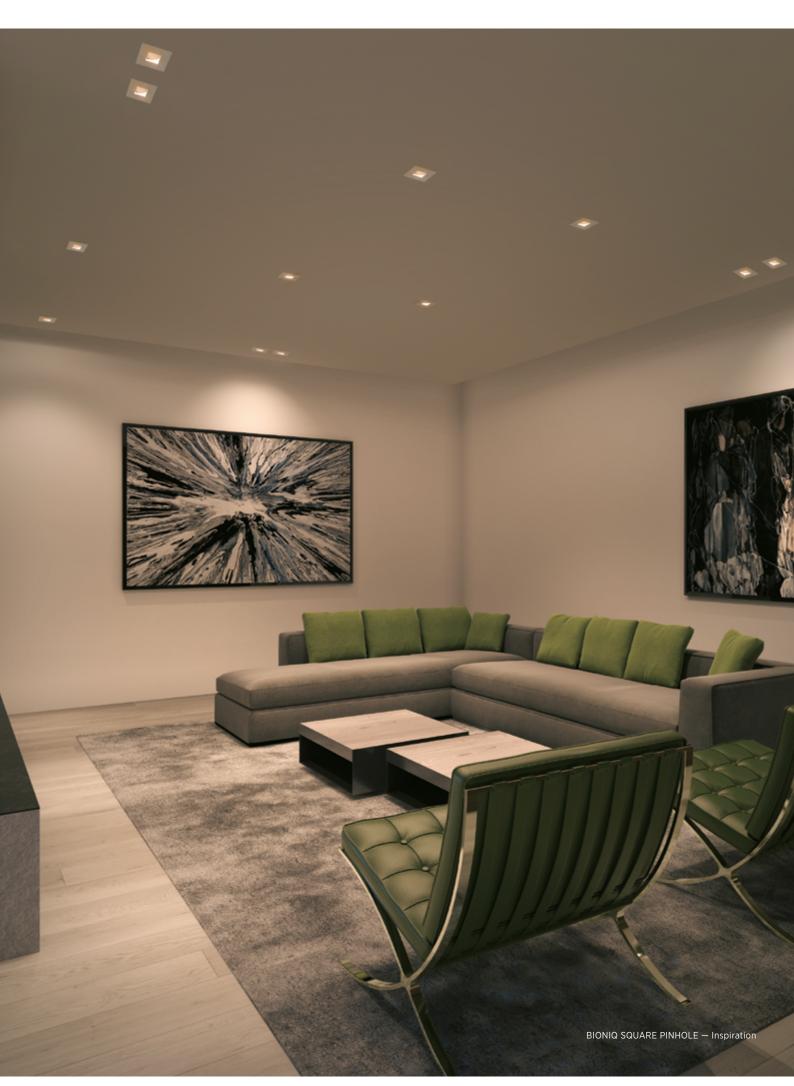

BIONIQ PINHOLE is available as ROUND or SQUARE version. The light-proof back ensures ZERO LIGHT LEAKAGE – no unwanted glow of light through the ceiling openings in acoustic ceilings.

Indicating a precise degree angle for each movement enables accurate light beam alignment of multiple luminaires. The luminaires can be set and locked in advance or after installation.

The ONE LOCK system allows to lock the position of the horizontal rotation and the vertical tilting with a single screw – fast and efficient. The EAS (Encapsulated Adjustment System) developed by PROLICHT allows 355° of rotation and 30° of tilt, without any externally visible change in position.