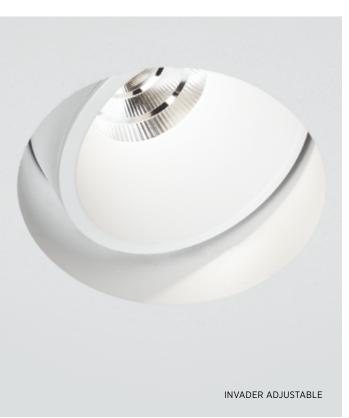

SNOOKER | MODELLING WITH GRAVITY LIFT - Inspiration

Technically sophisticated and visually identifiable: Spotlights from the INVADER family are characterised by their clever lighting effect and ease of use. INVADER is characterised by the inset reflector with the recessed KORONA CONE which improves the anti-glare properties and ensures superb visual comfort.

Each INVADER spotlight can be finished in 25 PROLICHT colours and the KORONA CONE EFFECT sets the individual accents. The choice of colour changes the mood and colours such as shade 19 KISSING APHRODITE or 16 PUR-PLE SKY reduce glare further.