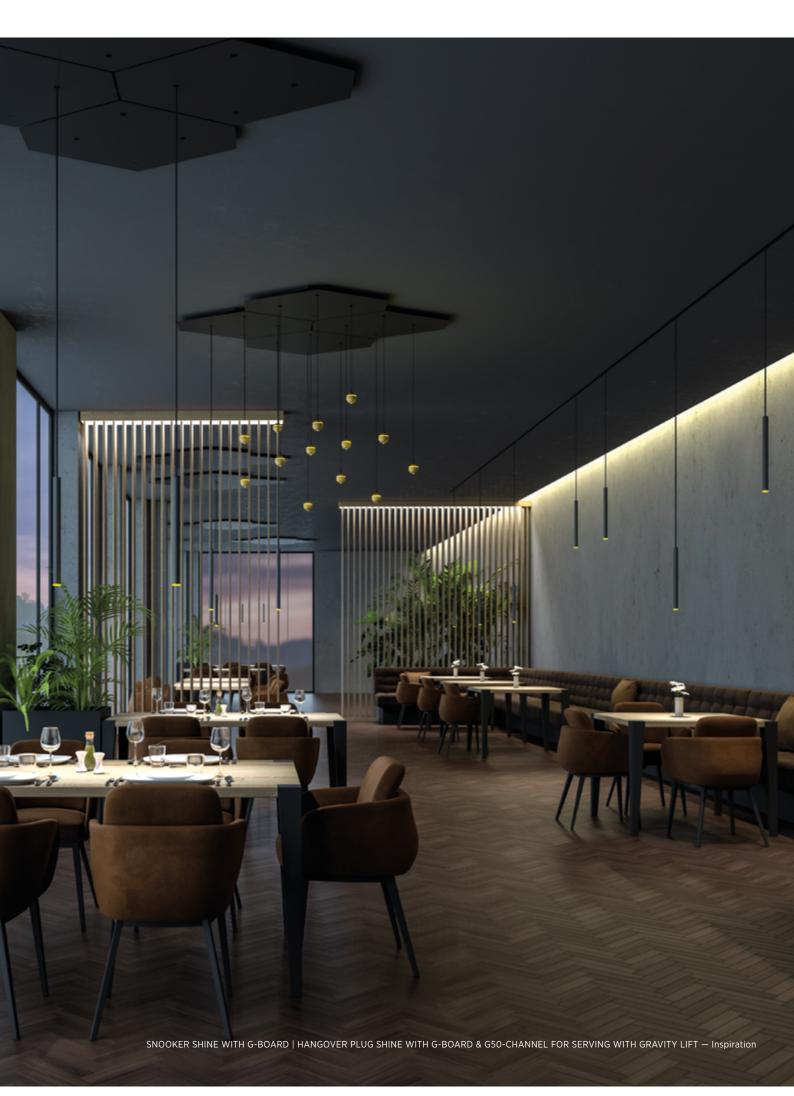

ENJOY

SNOOKER SHINE | SERVING WITH GRAVITY LIFT - Inspiration

With innovations such as SERVING WITH GRAVITY LIFT, PROLICHT is setting new lighting benchmarks for gastronomy.

SERVING WITH GRAVITY LIFT brings the light to exactly where it is needed. The combination of vertical and horizontal flexibility, available in trimless, surface or suspended versions, offers the ideal solution for bars or restaurants in which the interior design changes frequently (e.g. table locations). The position of the luminaires can be altered at any time without the need for tools, making them the perfect fit for the changing scenarios in gastronomic settings.

The SNOOKER luminaires can be used as functional lighting or an unique design element. The wide range of customisation options, combined with the flexible adjustment of the system's individual elements, provide almost limitless options for filling a room with sculptural lighting.

SNOOKER is available as STANDARD, SHINE (with a SHINE transparent ring in six colours) or DECOR (non-illuminant).

Using the GRAVITY LIFT, the SNOOKER luminaires can be adjusted smoothly up to 1.5 m at any time. An audible click every 10 cm makes it easy to adjust their positions by the same amount. The total height from the ceiling is 5 m (1.5 m flexible adjustment plus 3.5 m extension which is easy to set in the GRAVITY LIFT) and gives this lighting system enormous flexibility.

The industry all around restaurants, cafés or bars often demands a particularly adaptable lighting and the revolutionary SERVING WITH GRAVITY LIFT concept offers this. Especially with an often changing arrangement of the interior (such as table positioning, dance floors, buffets, etc.), the possibility of quick adjustability of the entire lighting system is a decisive advantage. A revolutionary docking system on the power supply of the GRAVITY LIFT also offers another sensational design element for a unique restaurant concept: the luminaires can be exchanged with just one easy movement. SNOOKER and HANGOVER PLUG luminaires in various colours and types (STANDARD, with coloured SHINE ring or DECOR) offer architects and designers unlimited possibilities for a flexible room design.