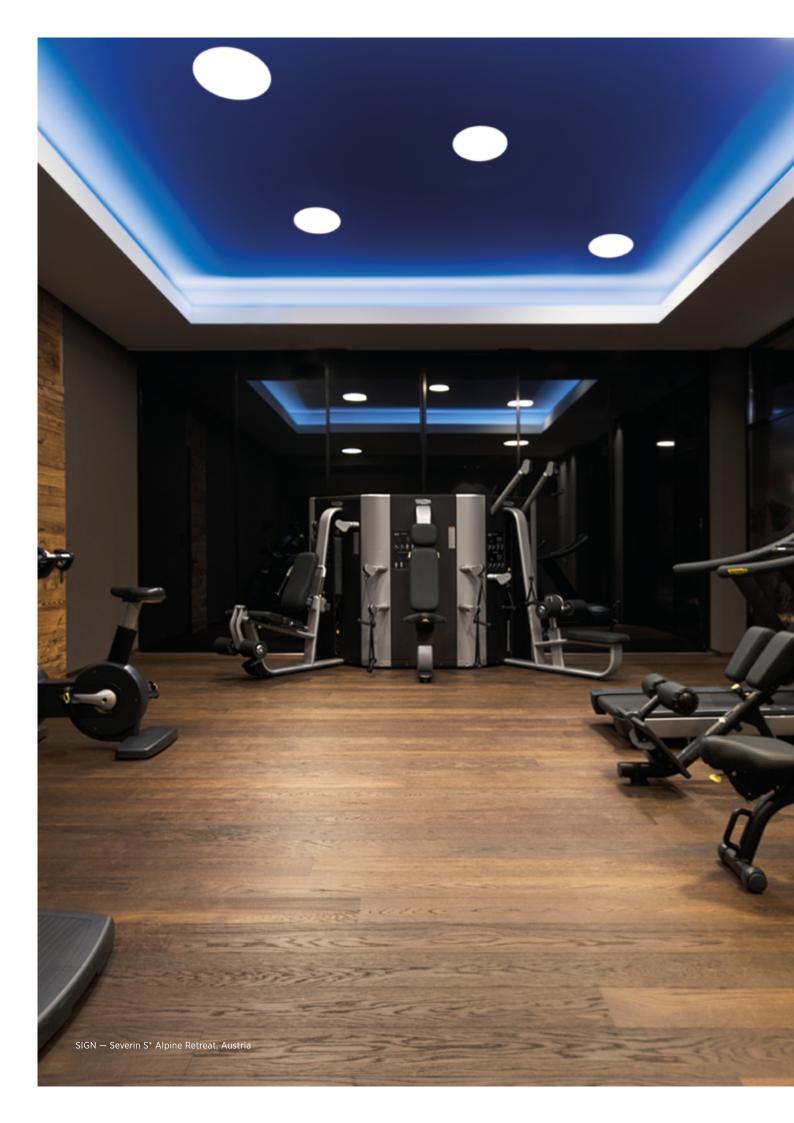

### RELAX

Whether they're travelling on business, getting away for the weekend or on a family holiday, everyone is looking for some peace and quiet from time to time and trying to step away from the day-to-day grind to recharge their batteries. To enable their guests to dedicate themselves fully to relaxation and revitalisation, hotels offer a wide range of options: pools, saunas, gyms and relaxation rooms. All these provide physical and mental relaxation and allow guests to refill their energy levels.

To create comfortable spaces, perfect for relaxation, there is a need for the right lighting as well as harmonious furnishings and decor. Light plays a key role in human health and wellbeing. The human body is naturally attuned to the light sequences of the sun and hormones throughout the body control a person's feelings, as well as whether they are asleep or awake. These connections can be put to positive use, especially in interior design.

It is important to use the right lighting at the right time to provide the best possible support for wellbeing in different situations. While light with a high proportion of blue helps to activate the body, red and warm light can be used to help achieve relaxation and rest. By considering the effect of light on the human body, the different spaces can be illuminated to suit their purpose, helping guests to recharge their batteries and unwind.

Getting up full of energy in the morning, spending the day actively and then peacefully dozing off at night – the right lighting can positively support the body's rhythm and help to optimise health and performance. PROLICHT luminaires offer a choice for the light colour of each luminaire, creating the ability to influence emotional states and wellbeing.