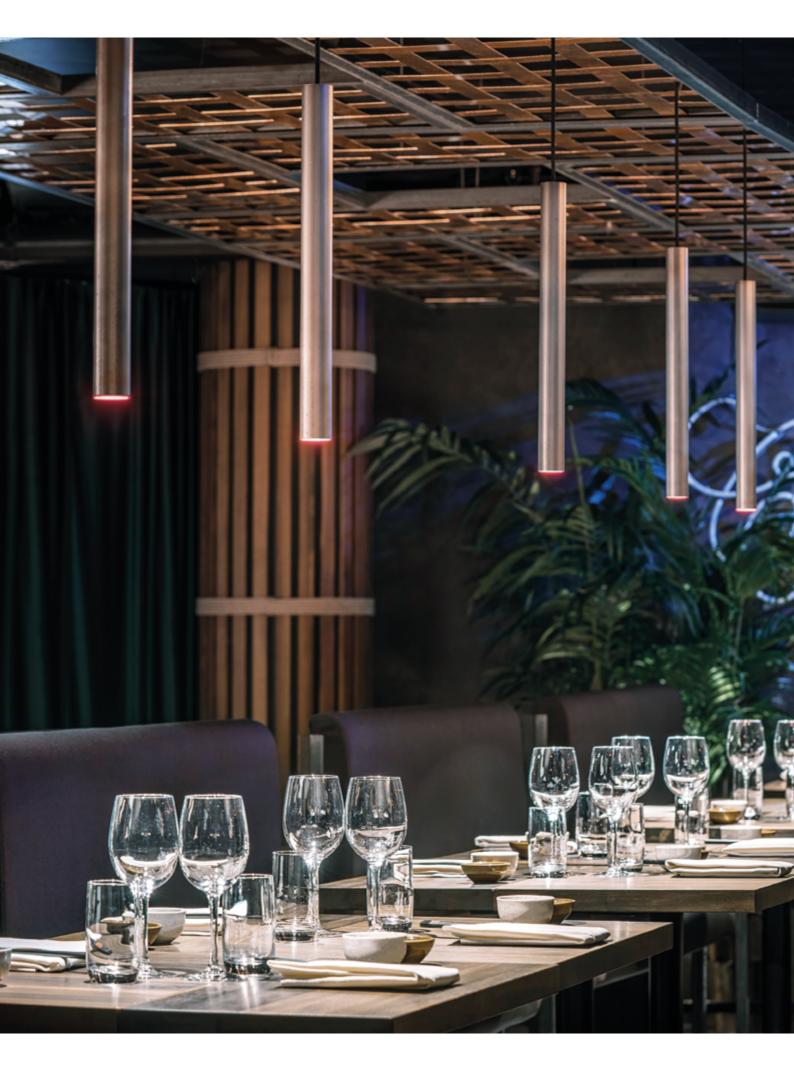

#### ARRIVE

The feeling of arrival is a kind of homecoming feeling, an intense sensation that provides inner calm, security and deep joy. A reception area or even entrance hall in a hospitality project has the fundamental task of giving guests precisely that feeling, from the very first moment of their stay.

As the focal point of any hotel, reception is where guests orient themselves, where they get their first impressions and above all, what determines the mood of their whole stay. Cognitive psychology tells us that people look for specific reference points to try to create a mental image of a place as quickly as possible: a hotel is considered more attractive if guests can cognitively recreate its rooms. Eye-catching attractions enable guests to build a mental image of the hotel more easily, finding their way around more quickly and orienting themselves somewhere they feel familiar, safe and welcome. An impressive design concept is indispensable to the mood and feelings of the guests. All those efforts to create a unique design are wasted if the lighting concept is not properly thought out. The right lighting not only enables the varying requirements of the reception area to be clearly organised, the best lighting solution can also emphasise architectural details and provide orientation and guidance through the rooms while creating the ideal basic atmosphere together with unique eye-catching elements.

Customisation offers great potential for memorable design. Luminaires from PRO-LICHT not only provide perfect illumination for rooms, they also add a unique feel to each room and give it a little bit of soul. Unmistakeable uniqueness is the strategy for success.

The desk is the heart of the reception area – it is where guests and hosts come together, usually for the first time, and gain their first impressions of the establishment. A well-considered design concept can leave an especially positive impression at that moment of arrival.