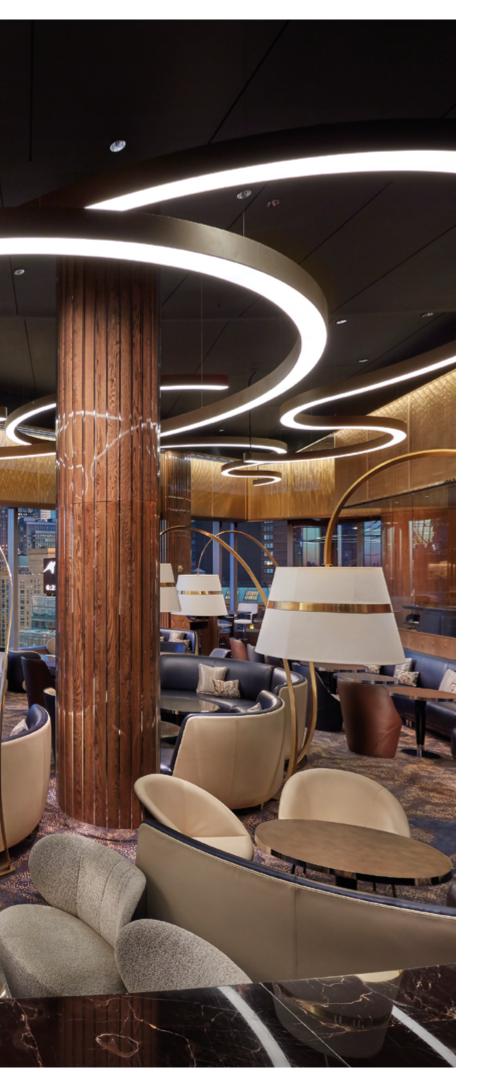

INVADER | INVADER WALLWASH (KORONA CONE EFFECT)

Various diameters and mounting variants characterise the INVADER family as an all-rounder.

SUPER-G IDENTITY As a special eye-catcher, logos, any type of fonts or graphics can be engraved over the entire length of the system (with a maximum height of 50 mm) and optionally also colour-coated.

Thanks to the free-lines, SUPER-G can be perfectly adapted to architectural proportions and formed to individual shapes. Straight spaces in variable lengths, curves in different radii, corners and intersections can be combined indefinitely.

SUPER-G (width: 150 mm) and SUPER-G SLIM (width: 65 mm) are available as recessed (SUPER-G only), surface and suspended variants.

SUPER-G SLIM – Hotel dasMEI, Austria

The variably configurable IDAHO profile systems create the perfect combination of light and architecture. The shape and light output can be adapted to suit different circumstances. Equipped with LED LINES (left: DEAKIN UNIVERSITY) or supplemented with SPOTLIGHTS (right: PROLICHT HEADQUARTER) IDAHO profile systems adapt to any interior concept.