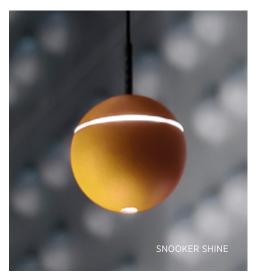

ENJOY

SNOOKER SHINE | SERVING WITH GRAVITY LIFT - Inspiration

The SNOOKER luminaires can be used as functional lighting or an unique design element. The wide range of customisation options, combined with the flexible adjustment of the system's individual elements, provide almost limitless options for filling a room with sculptural lighting.

SNOOKER is available as STANDARD, SHINE (with a SHINE transparent ring in six colours) or DECOR (non-illuminant).

Using the GRAVITY LIFT, the SNOOKER luminaires can be adjusted smoothly up to 1.5 m at any time. An audible click every 10 cm makes it easy to adjust their positions by the same amount. The total height from the ceiling is 5 m (1.5 m flexible adjustment plus 3.5 m extension which is easy to set in the GRAVITY LIFT) and gives this lighting system enormous flexibility.