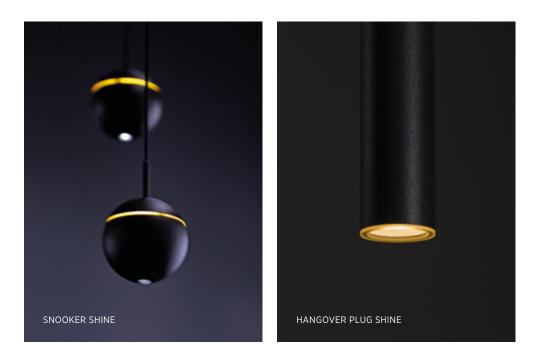

SNOOKER is available as STANDARD, SHINE (with a SHINE transparent ring in six colours) or DECOR (non-illuminant).

Using the GRAVITY LIFT, the SNOOKER luminaires can be adjusted smoothly up to 1.5 m at any time. An audible click every 10 cm makes it easy to adjust their positions by the same amount. The total height from the ceiling is 5 m (1.5 m flexible adjustment plus 3.5 m extension which is easy to set in the GRAVITY LIFT) and gives this lighting system enormous flexibility.

The industry all around restaurants, cafés or bars often demands a particularly adaptable lighting and the revolutionary SERVING WITH GRAVITY LIFT concept offers this. Especially with an often changing arrangement of the interior (such as table positioning, dance floors, buffets, etc.), the possibility of quick adjustability of the entire lighting system is a decisive advantage. A revolutionary docking system on the power supply of the GRAVITY LIFT also offers another sensational design element for a unique restaurant concept: the luminaires can be exchanged with just one easy movement. SNOOKER and HANGOVER PLUG luminaires in various colours and types (STANDARD, with coloured SHINE ring or DECOR) offer architects and designers unlimited possibilities for a flexible room design.

Stadtgalerien Schwaz, Austria

ENJOY

HANGOVER is technically sophisticated and provides particularly gentle restaurant lighting. A range of suspended luminaire variants provide optimum illumination and also sets highlights and accents. HANGOVER is available with classic KORONA CONES, the hightech LFO lenses from Bartenbach or even with an optional SHINE RING in 6 different colours. The suspended version of the INVA-DER family is a real all-rounder, helping the designer tremendously to bring a unique feel to the room.