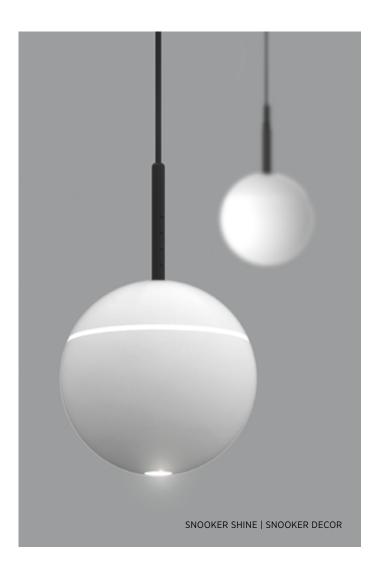

The SNOOKER luminaires can be used as functional lighting or an unique design element. The wide range of customisation options, combined with the flexible adjustment of the system's individual elements, provide almost limitless options for filling a room with sculptural lighting.

SNOOKER is available as STANDARD, SHINE (with a SHINE transparent ring in six colours) or DECOR (non-illuminant).

Using the GRAVITY LIFT, the SNOOKER luminaires can be adjusted smoothly up to 1.5 m at any time. An audible click every 10 cm makes it easy to adjust their positions by the same amount. The total height from the ceiling is 5 m (1.5 m flexible adjustment plus 3.5 m extension which is easy to set in the GRAVITY LIFT) and gives this lighting system enormous flexibility.

The industry all around restaurants, cafés or bars often demands a particularly adaptable lighting and the revolutionary SERVING WITH GRAVITY LIFT concept offers this. Especially with an often changing arrangement of the interior (such as table positioning, dance floors, buffets, etc.), the possibility of quick adjustability of the entire lighting system is a decisive advantage. A revolutionary docking system on the power supply of the GRAVITY LIFT also offers another sensational design element for a unique restaurant concept: the luminaires can be exchanged with just one easy movement. SNOOKER and HANGOVER PLUG luminaires in various colours and types (STANDARD, with coloured SHINE ring or DECOR) offer architects and designers unlimited possibilities for a flexible room design.