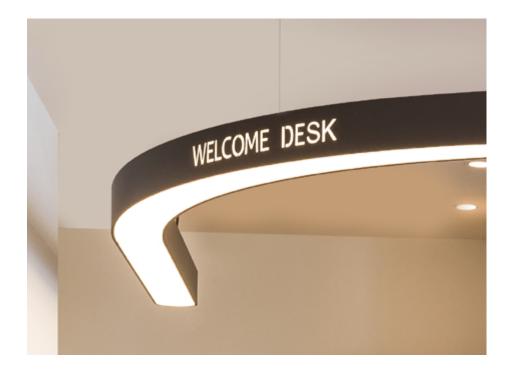

INVADER | INVADER WALLWASH (KORONA CONE EFFECT)

Various diameters and mounting variants characterise the INVADER family as an all-rounder.

SUPER-G IDENTITY As a special eye-catcher, logos, any type of fonts or graphics can be engraved over the entire length of the system (with a maximum height of 50 mm) and optionally also colour-coated.

SUPER-G SLIM luminaires (with a track width of 65 mm) can be mounted in or on the ceiling or wall. Sweeping creations are already possible with standard curve modules of the SLIM variant.

The NEVERENDING luminaire system can be placed on walls in almost unlimited shapes and thus offers the possibility of integrating the lighting concept into a guidance system – the luminaires provide optimal orientation, especially in corridors or foyers. With an individual engraving, such as logos, fonts or symbols (PROLICHT IDEN-TITY), the NEVERENDING lighting system can be used particularly smart.

NEVERENDING IDENTITY (engraving) can even be highlighted with colour if wanted.

IDAHO | IDENTITY (engraving) — Golf Club, Germany

RELAX