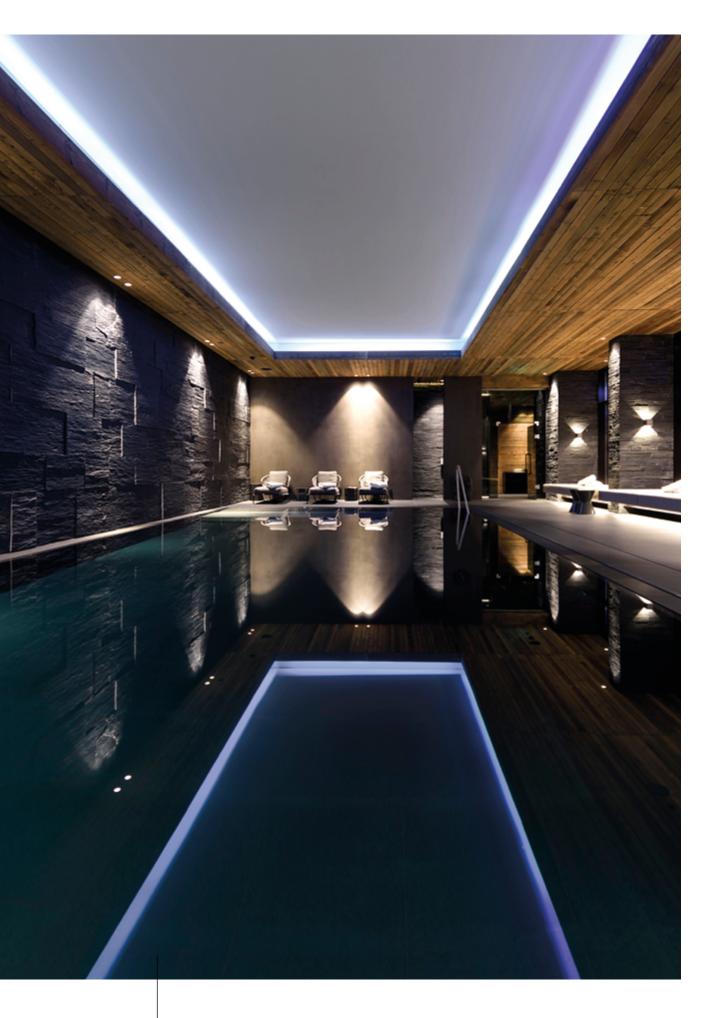

### RELAX

Whether they're travelling on business, getting away for the weekend or on a family holiday, everyone is looking for some peace and quiet from time to time and trying to step away from the day-to-day grind to recharge their batteries. To enable their guests to dedicate themselves fully to relaxation and revitalisation, hotels offer a wide range of options: pools, saunas, gyms and relaxation rooms. All these provide physical and mental relaxation and allow guests to refill their energy levels.

To create comfortable spaces, perfect for relaxation, there is a need for the right lighting as well as harmonious furnishings and decor. Light plays a key role in human health and wellbeing. The human body is naturally attuned to the light sequences of the sun and hormones throughout the body control a person's feelings, as well as whether they are asleep or awake. These connections can be put to positive use, especially in interior design.

It is important to use the right lighting at the right time to provide the best possible support for wellbeing in different situations. While light with a high proportion of blue helps to activate the body, red and warm light can be used to help achieve relaxation and rest. By considering the effect of light on the human body, the different spaces can be illuminated to suit their purpose, helping guests to recharge their batteries and unwind.

Getting up full of energy in the morning, spending the day actively and then peacefully dozing off at night – the right lighting can positively support the body's rhythm and help to optimise health and performance. PROLICHT luminaires offer a choice for the light colour of each luminaire, creating the ability to influence emotional states and wellbeing.