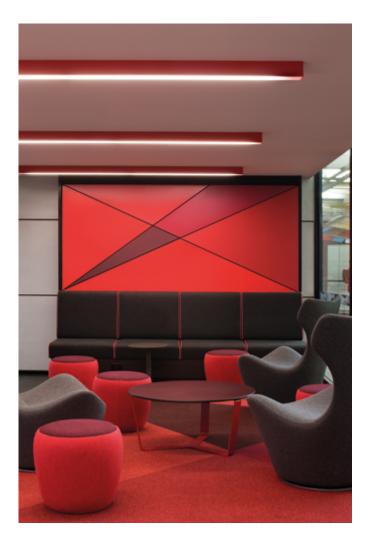

#### ENJOY

Good interior design can be just as important to a restaurant, bar or café as good food, drink or service. Lighting plays a particularly important role here, because light not only creates the atmosphere of a space, it also sets the scene for the food itself.

The right lighting concept for the restaurant industry should meet a wide range of different requirements. On one hand, it must provide the best possible lighting for the restaurant's gastronomic offerings, making them look appealing and appetising. On the other, guests must not feel dazzled when they look across at each other.

Lighting design is key for the mood and identity of a room. It should not only illuminate the space, but also provide the perfect lighting to highlight the furnishings and the room itself. To meet these challenges, the lighting design must be perfectly tailored to the interior design concept from the very outset. Flexible design in gastronomy projects is a particular challenge. Evening meals are often served in the same room where the breakfast buffet is laid out in the morning, and a traditional candlelight dinner requires completely different lighting to a Sunday brunch. To ensure the possibility of always find the perfect mood for all these changing scenarios, a sophisticated lighting concept is needed.