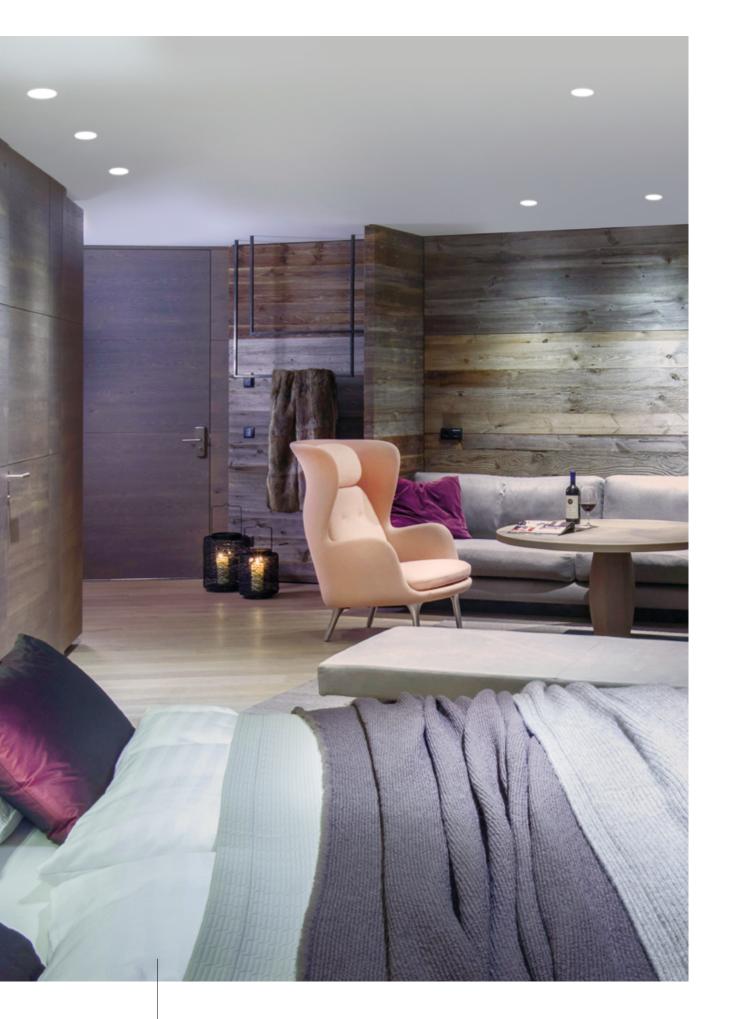

RELAX

# We want to offer our guests a retreat. They should see our hotel as a private home.

- Cecily Greussing | Severin S\* Alpine Retreat

### RELAX

Whether they're travelling on business, getting away for the weekend or on a family holiday, everyone is looking for some peace and quiet from time to time and trying to step away from the day-to-day grind to recharge their batteries. To enable their guests to dedicate themselves fully to relaxation and revitalisation, hotels offer a wide range of options: pools, saunas, gyms and relaxation rooms. All these provide physical and mental relaxation and allow guests to refill their energy levels.

To create comfortable spaces, perfect for relaxation, there is a need for the right lighting as well as harmonious furnishings and decor. Light plays a key role in human health and wellbeing. The human body is naturally attuned to the light sequences of the sun and hormones throughout the body control a person's feelings, as well as whether they are asleep or awake. These connections can be put to positive use, especially in interior design.

It is important to use the right lighting at the right time to provide the best possible support for wellbeing in different situations. While light with a high proportion of blue helps to activate the body, red and warm light can be used to help achieve relaxation and rest. By considering the effect of light on the human body, the different spaces can be illuminated to suit their purpose, helping guests to recharge their batteries and unwind.

Getting up full of energy in the morning, spending the day actively and then peacefully dozing off at night – the right lighting can positively support the body's rhythm and help to optimise health and performance. PROLICHT luminaires offer a choice for the light colour of each luminaire, creating the ability to influence emotional states and wellbeing.

Spotlights of the INVA-DER family offer great flexibility: no matter if WALLWASH or SUPER SPOT, as trimless, recessed, surface or suspended version – INVADER offers a tailor-made solution for every requirement.

The characteristic DICE cube can be installed as a surface mounted luminaire either on the ceiling or the wall. DICE WALL conjures strong contours on the wall, which can be combined to patterns and light installations.