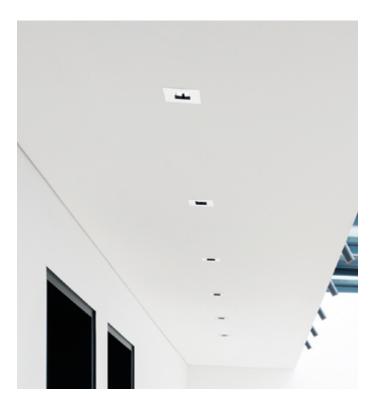

SUPER-G SLIM luminaires (with a track width of 65 mm) can be mounted in or on the ceiling or wall. Sweeping creations are already possible with standard curve modules of the SLIM variant.

The NEVERENDING luminaire system can be placed on walls in almost unlimited shapes and thus offers the possibility of integrating the lighting concept into a guidance system – the luminaires provide optimal orientation, especially in corridors or foyers. With an individual engraving, such as logos, fonts or symbols (PROLICHT IDEN-TITY), the NEVERENDING lighting system can be used particularly smart.

NEVERENDING IDENTITY (engraving) can even be highlighted with colour if wanted.

IDAHO | IDENTITY (engraving) — Golf Club, Germany

RELAX