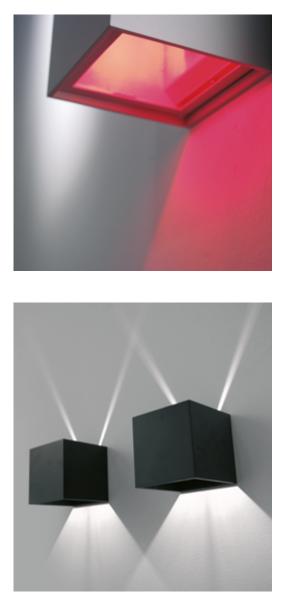

The characteristic DICE cube can be installed as a surface mounted luminaire either on the ceiling or the wall. DICE WALL conjures strong contours on the wall, which can be combined to patterns and light installations.

An intentional choice of high-quality materials works with clever lighting to create the optimum feel-good atmosphere. Whether for wellness or sport, lighting tailored to suit the human body provides the right mood for all applications and helps guests to find peace and relaxation. The square DICE WALL luminaires provide especially an appealing lighting design. The strong outlines of the light beam can be combined to create patterns or lighting installations. The optional colour inserts in particular create the perfect lighting designs for a broad variety of feel-good oases.