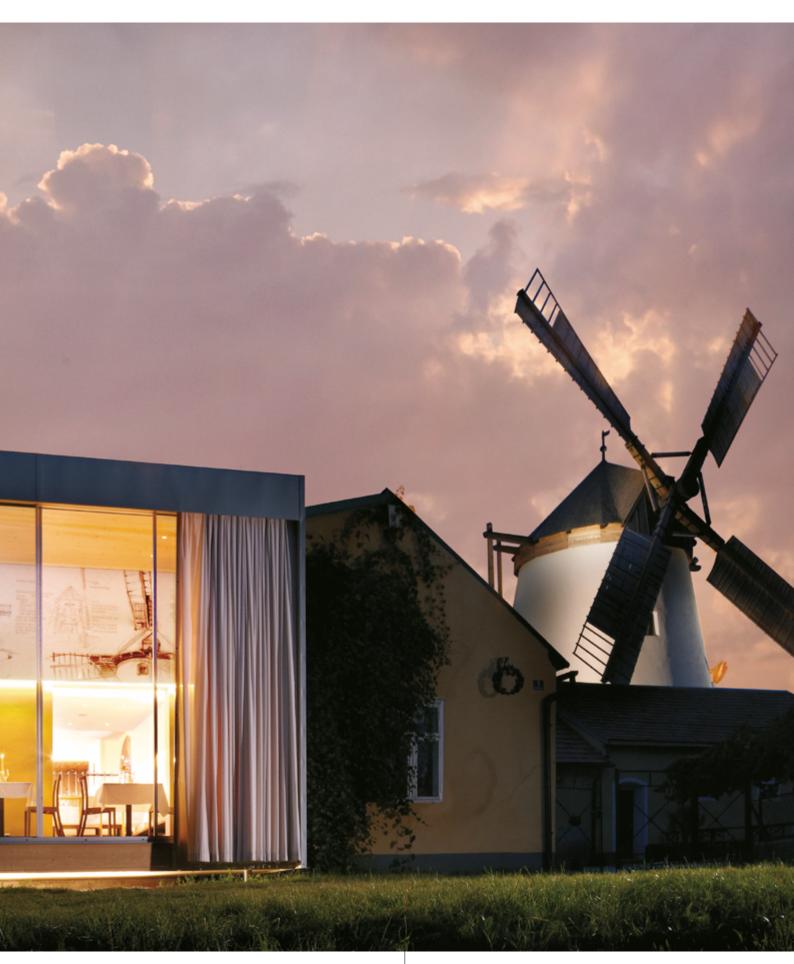

SUPER-G (width: 150 mm) and SUPER-G SLIM (width: 65 mm) are available as recessed (SUPER-G only), surface and suspended variants.

SUPER-G SLIM – Hotel dasMEI, Austria

The variably configurable IDAHO profile systems create the perfect combination of light and architecture. The shape and light output can be adapted to suit different circumstances. Equipped with LED LINES (left: DEAKIN UNIVERSITY) or supplemented with SPOTLIGHTS (right: PROLICHT HEADQUARTER) IDAHO profile systems adapt to any interior concept.

At the HOTEL MATHIESN, the profiles emphasise the modern Alpine design and provide clear orientation. IDAHO in various shapes and sizes, together with the power of spotlights, combine light with architecture in a distinctive style.