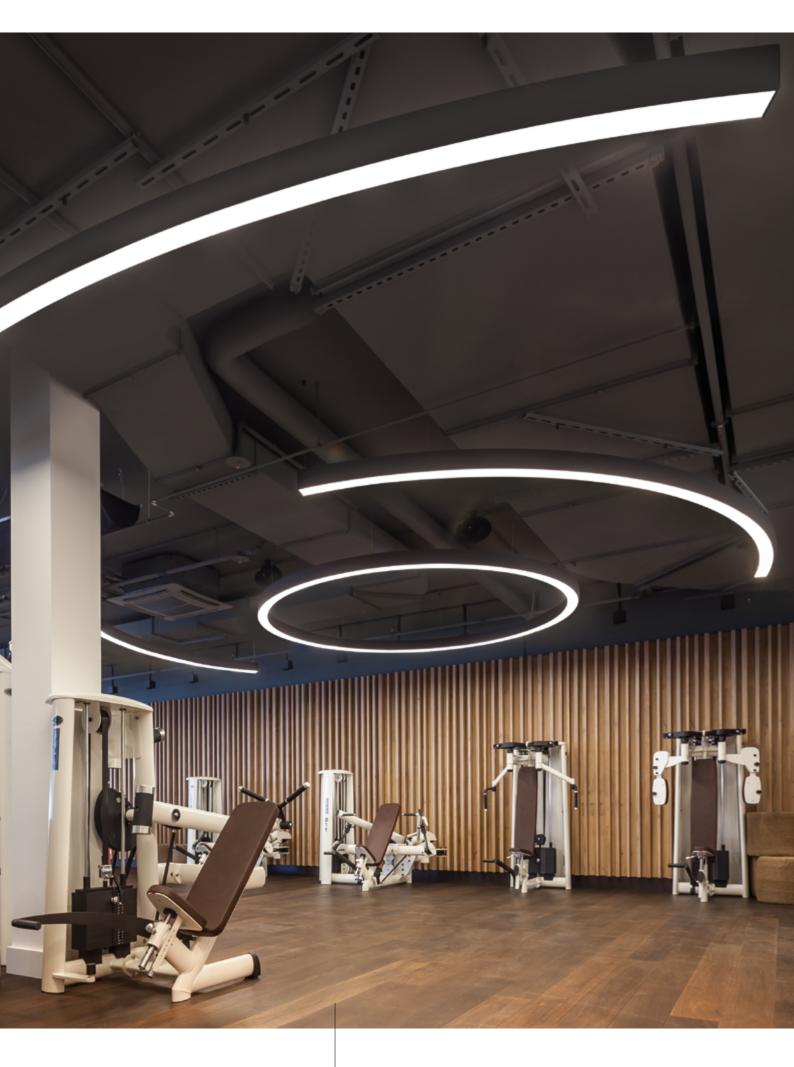

To emphasise personality, completely individual and vibrant shapes of the SUPER-G luminaires can be added to the ceiling. This unique lighting system creates a dynamic and powerful movement throughout the room. SUPER-G consists of a choice of components which are installed seamlessly next to each other, enabling the possibility for unique and free-flowing illumination concepts.

In order to highlight a spatial structure with SUPER-G as perfectly as possible, PROLICHT has developed an online configurator. On our website the numerous individual parts of the system can be assembled to any conceivable line and downloaded with all design details as a planning file.

Configure online: WWW.PROLICHT.AT

SUPER-G luminaires are available as recessed (SUPER-G only), surface or suspended versions and in two widths (65 and 150 mm). As a special highlight, these luminaires can also be illuminated indirectly.