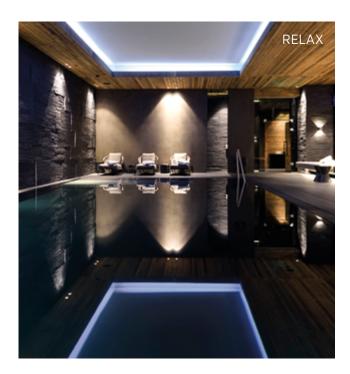

RELAX

### RELAX

Whether they're travelling on business, getting away for the weekend or on a family holiday, everyone is looking for some peace and quiet from time to time and trying to step away from the day-to-day grind to recharge their batteries. To enable their guests to dedicate themselves fully to relaxation and revitalisation, hotels offer a wide range of options: pools, saunas, gyms and relaxation rooms. All these provide physical and mental relaxation and allow guests to refill their energy levels.

To create comfortable spaces, perfect for relaxation, there is a need for the right lighting as well as harmonious furnishings and decor. Light plays a key role in human health and wellbeing. The human body is naturally attuned to the light sequences of the sun and hormones throughout the body control a person's feelings, as well as whether they are asleep or awake. These connections can be put to positive use, especially in interior design.