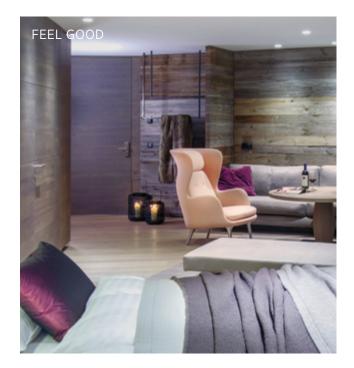

### FEEL GOOD

For guests, a hotel becomes their new home for a specific time. A warm welcome from the host is essential to create a positive feeling on arrival. However, the design of the spaces also significantly contributes towards making the guest feel at home. The art of feeling at home is dependent on how you feel inside. Feeling at home strengthens mental reserves and increases wellbeing immensely.

Feeling good is a question of good lighting. Light not only emphasises the interior design and various features, it should also be adapted to the demands of the guests. A stay in a hotel should always provide the best possible comfort and ideally meet the guest's every individual need. No matter how comfortable and high-quality the interior design may be, only the right lighting design can turn a room into a feel-good sanctuary.

Home is not a place, it's a feeling: taking this into account, hotel rooms, lounges, libraries and other leisure spaces in hotels can help to make guests feel spoilt and well looked after. With a well-conceived lighting concept, the guests' various demands can always be met well: waking up in the morning calls for different lighting to a relaxing bath in the evening. Because a hotel room simultaneously has to be an office, bedroom and lounge, a comprehensive lighting concept is essential. For example, lights with a dim option can provide bespoke lighting to suit any desired situation, creating a range of moods in one room.