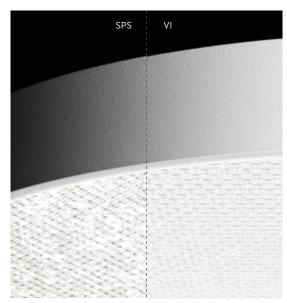

#### SPARKLING SECRET | VINTAGE INDUSTRIAL Unique, decorative optics

The SPARKLING SECRET (SPS) cover with its sophisticated special structure emphasises the sparkling effect of the LEDs and guarantees powerful light transmission, as well as offering a perfect solution for hospitality environments. The VINTAGE INDUS-TRIAL (VI) diffuser with a honeycomb prismatic touch provides an enjoyable lighting effect that creates a different look depending on the angle from which one is looking.