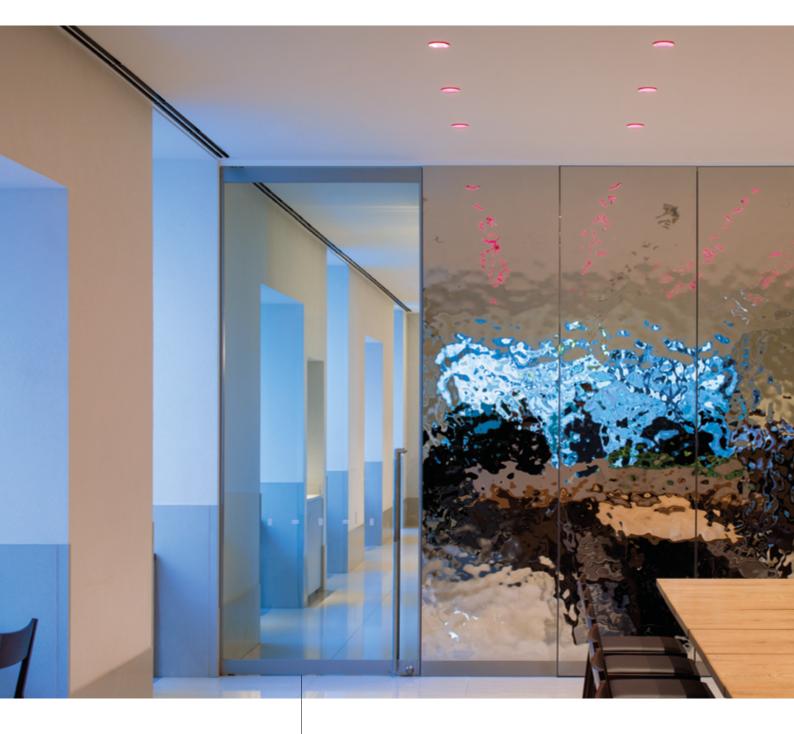

#### SPARKLING SECRET | VINTAGE INDUSTRIAL Unique, decorative optics

The SPARKLING SECRET (SPS) cover with its sophisticated special structure emphasises the sparkling effect of the LEDs and guarantees powerful light transmission, as well as offering a perfect solution for hospitality environments. The VINTAGE INDUS-TRIAL (VI) diffuser with a honeycomb prismatic touch provides an enjoyable lighting effect that creates a different look depending on the angle from which one is looking.

### INDIVIDUALISATION

Special lighting can be a prime focal point for guests. The lighting concept must, however, work with the overall concept, skilfully setting the scene. At PROLICHT, all our luminaires are custom made, allowing them to integrate perfectly into the overall design.

A range of optics, chosen to suit all needs, can give each luminaire its own unique appearance. Four different diffusers offer the possibility of four different ambiences for a room. To create a very special atmosphere, we have also taken the sun as a source of inspiration: its technical finesse is reminiscent of the corona of a solar eclipse. The optional KORONA EFFECT can give a luminaire a unique appearance and sets colour accents.