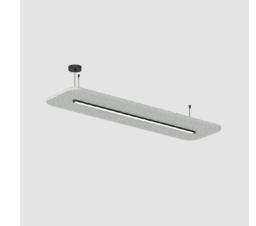

#### Parallel Acoustic

#### A concealed light source

With Parallel, precise illumination of workspaces is a breeze, thanks to its reflectors that allow for focused and directed light distribution. The recessed LED source cleverly conceals itself in the acoustic panel, creating an almost ethereal glow, while the diffuser sets below the acoustic frame to create an almost ethereal glow. Available in two thicknesses, 24mm and 12mm, and two size options, Parallel offers the flexibility to suit diverse spatial requirements.

Optimal above workplaces and at the same time a light that meets the highest demands for the professional sector.

Available in any colour temperature you can think of, the Parallel makes functional lighting a breeze in multiple project types.