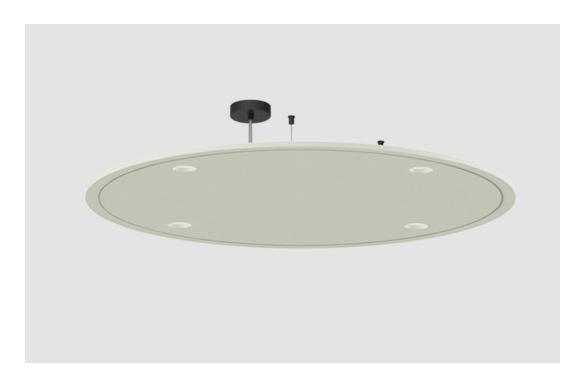

## Acoustic Light Panels

These acoustic light panels provide indirect lighting, creating a seamless ceiling appearance while unlocking new possibilities for lighting design and enhancing room acoustics.

#### Glorious Acoustic Light Panel

## Seamless lighting meets acoustic performance

Glorious Acoustic Light Panel expands the possibilities of the Glorious Acoustic collection, offering indirect lighting in the popular circular shape. These innovative panels deliver a seamless ceiling aesthetic while enhancing room acoustics, making them the ideal choice for spaces that demand both style and function. With 32 vibrant colors to choose from, Glorious Acoustic Light Panels create visually stunning environments while optimizing sound, perfect for modern design needs.