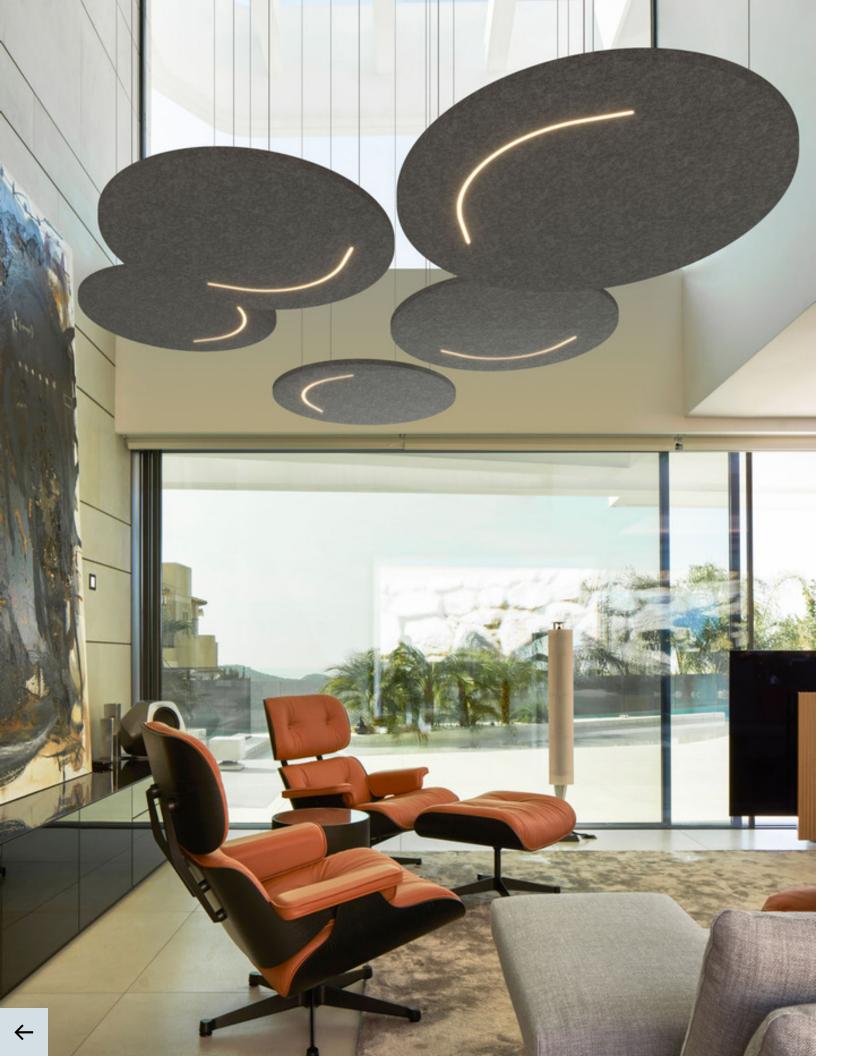

## Lullaby Acoustic Sound and light in perfect harmony

Lullaby is a captivating pendant luminaire that effortlessly combines acoustic performance with exceptional lighting. Choose from six distinct luminaires, available in three geometric shapes, to design a custom light sculpture or opt for pre-configured combinations. With 32 acoustic color options and advanced LED technology, Lullaby not only reduces noise but also enhances illumination. Its microfiber reflectors ensure focused, glare-free light, making it the ideal solution for any space seeking beauty and serenity.

Incorporating our special Rico Reflectors make this acoustic series a technical lighting solution. It achieves the highest efficiency with a unique glarefree reflector. UGR is less than 10. High performing acoustic material gives back to the world, made from 53 pet bottles / m squared (12mm thickness) and 88 pet bottles / meter squared (24mm thickness). The material is Cradle to Cradle Certified and qualifies for LEED v4 specification on VOC emissions in LEED Eq credit (low -emitting products).