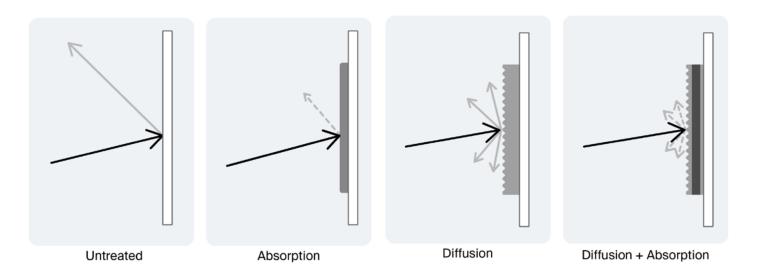

## Understand how the two work together

When a sound wave encounters a surface within a room, it undergoes two possible outcomes: diffusion and absorption. A portion of the sound is reflected and returned to the room, while the rest is absorbed by the surface.

When sound waves encounter surfaces that don't absorb them, they travel in multiple directions, culminating in unwelcome noise. By strategically placing acoustic properties above noise sources, we can effectively mitigate sound diffusion, creating a more serene and conducive environment.

A higher absorption rate indicates the material's superior ability to improve the acoustics in the room, as it efficiently absorbs the sound energy, reducing reflections and creating a more pleasant and balanced auditory environment.