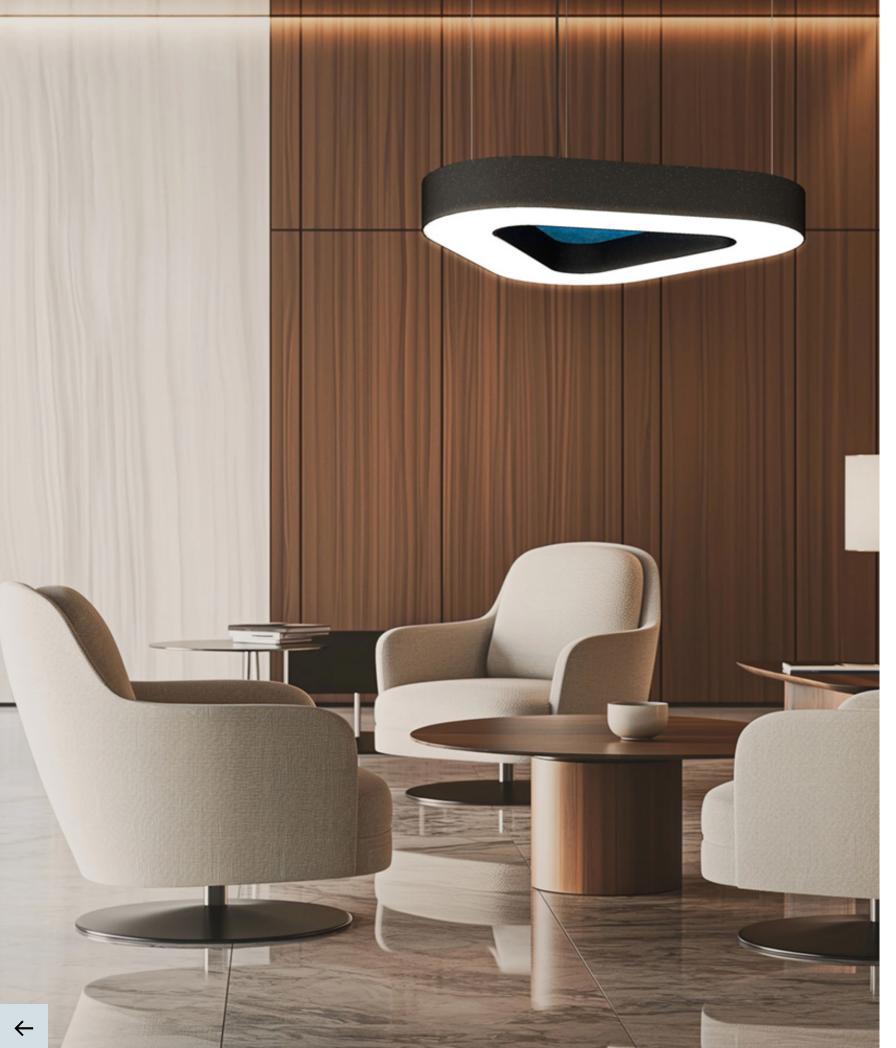

#### Orbit Acoustic

#### A circular acoustic canvas

Similar to Epiq, Orbit is a perfectly rounded acoustic panel that offers the ultimate freedom to incorporate your choice of downlights, including the Oiko Pro and Invader Compact. Seamlessly merging acoustic sophistication with dynamic lighting, Orbit empowers you to craft captivating lighting scenes while enjoying effective sound absorption and diffusion. Create an ideal ambiance for work and leisure on your terms.

The Oiko Pro downlight utilizes advanced Bartenbach reflectors for precise beam angles, ensuring complete light control and perfect distribution.