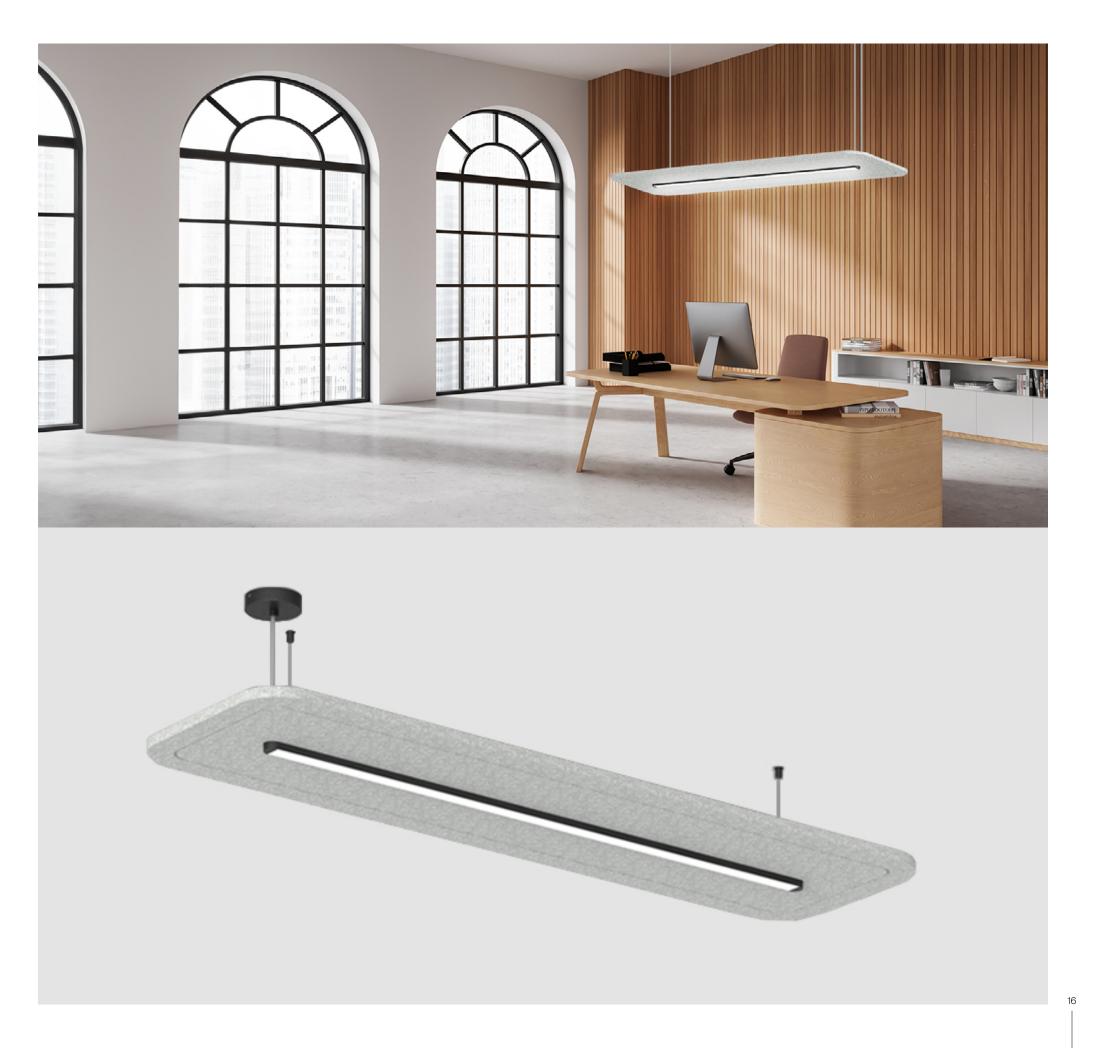

#### **Epiq Acoustic**

#### Freedom of choice

Epiq is a suspension solution offering more than meets the eye. It's an acoustic panel that grants you the freedom to incorporate any downlight, including the Oiko Pro and Invader Compact. Its distinctive shape elegantly merges form and function, complemented by sustainable acoustic materials. Epiq delivers the option of powerful illumination and remarkable flexibility paired with effective sound absorption and diffusion, crafting an ideal atmosphere tailored to your preferences.

The Invader Compact downlight exemplifies minimal size with maximum output; featuring low fixture depth while maintaining high lumens.