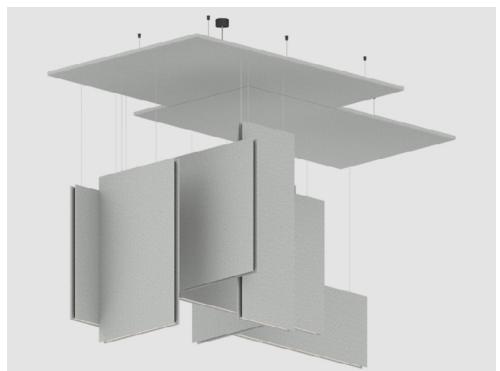

#### Glorious Acoustic

#### Pop art meets acoustic function

Glorious Acoustic is an innovative acoustic lighting solution that elevates spaces to new heights with its captivating design. Crafted in a three-dimensional shape, Glorious Acoustic casts a remarkable and easily recognizable effect. The integrated acoustic panel establishes a perfect synergy between functionality and design, enhancing the acoustics and visual allure of a space.

You have the option of choosing an opal diffuser for even light distribution or the microprism that offers enhanced lumen performance great for offices.

Optional available LED boards can be installed on a recessed top-plate to allow indirect lighting, and as an additional highlight can also be individually customized by engravings (eg texts or logos).