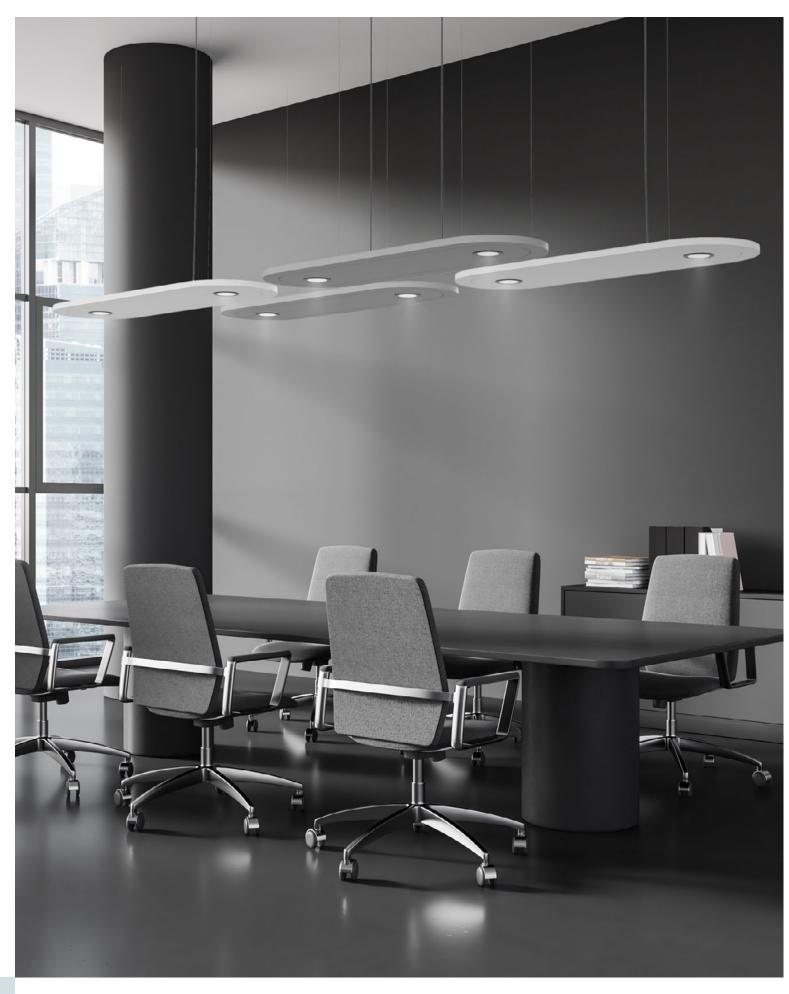

## Lullaby Acoustic Sound and light in perfect harmony

Lullaby is a captivating pendant luminaire that effortlessly combines acoustic performance with exceptional lighting. Choose from six distinct luminaires, available in three geometric shapes, to design a custom light sculpture or opt for pre-configured combinations. With 32 acoustic color options and advanced LED technology, Lullaby not only reduces noise but also enhances illumination. Its microfiber reflectors ensure focused, glare-free light, making it the ideal solution for any space seeking beauty and serenity.

Incorporating our special Rico Reflectors make this acoustic series a technical lighting solution. It achieves the highest efficiency with a unique glarefree reflector. UGR is less than 10. High performing acoustic material gives back to the world, made from 53 pet bottles / m squared (12mm thickness) and 88 pet bottles / meter squared (24mm thickness). The material is Cradle to Cradle Certified and qualifies for LEED v4 specification on VOC emissions in LEED Eq credit (low -emitting products).