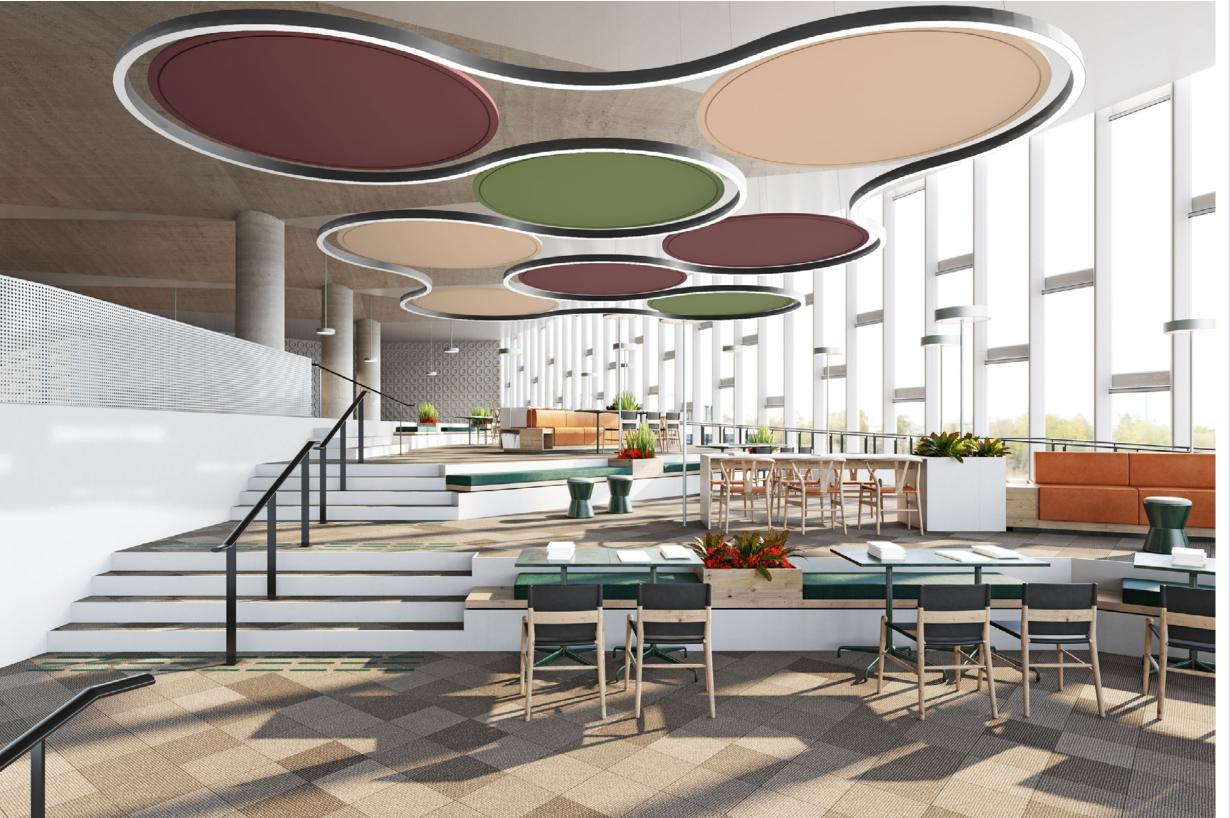

## Lullaby Acoustic Sound and light in perfect harmony

Lullaby is a captivating pendant luminaire that effortlessly combines acoustic performance with exceptional lighting. Choose from six distinct luminaires, available in three geometric shapes, to design a custom light sculpture or opt for pre-configured combinations. With 32 acoustic color options and advanced LED technology, Lullaby not only reduces noise but also enhances illumination. Its microfiber reflectors ensure focused, glare-free light, making it the ideal solution for any space seeking beauty and serenity.

Incorporating our special Rico Reflectors make this acoustic series a technical lighting solution. It achieves the highest efficiency with a unique glarefree reflector. UGR is less than 10. High performing acoustic material gives back to the world, made from 53 pet bottles / m squared (12mm thickness) and 88 pet bottles / meter squared (24mm thickness). The material is Cradle to Cradle Certified and qualifies for LEED v4 specification on VOC emissions in LEED Eq credit (low -emitting products).