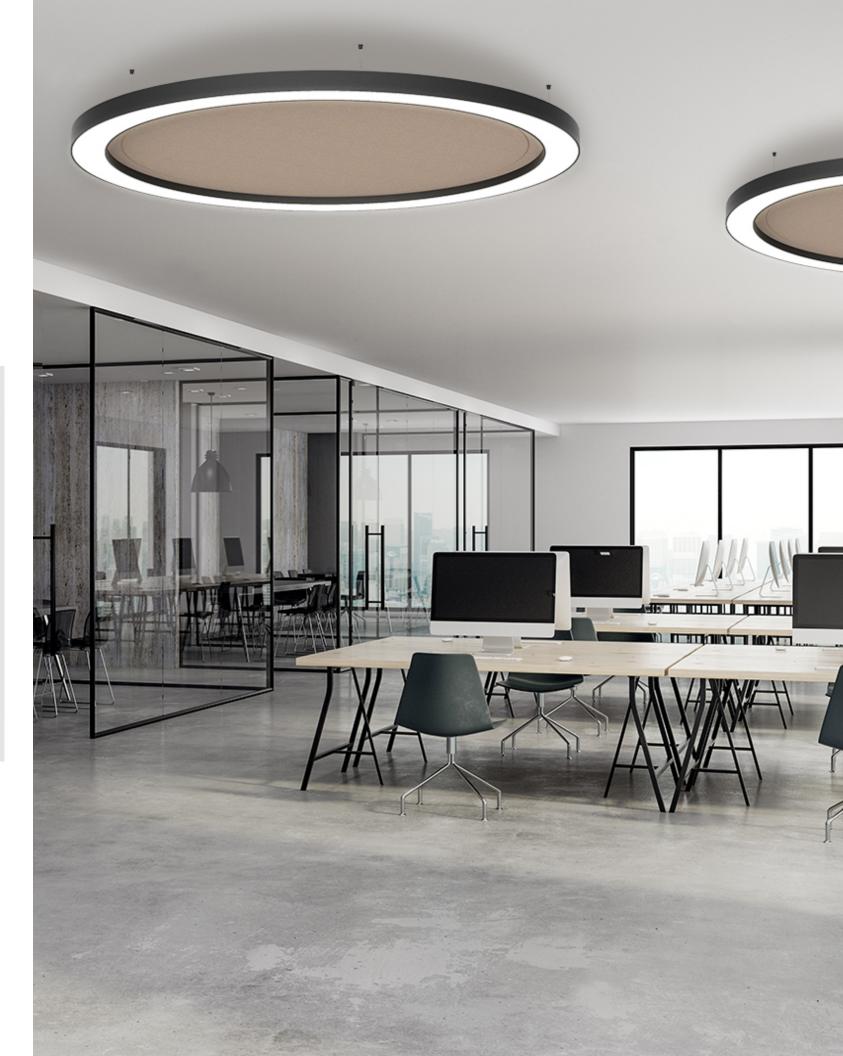

#### Glorious Acoustic

#### Pop art meets acoustic function

Glorious Acoustic is an innovative acoustic lighting solution that elevates spaces to new heights with its captivating design. Crafted in a three-dimensional shape, Glorious Acoustic casts a remarkable and easily recognizable effect. The integrated acoustic panel establishes a perfect synergy between functionality and design, enhancing the acoustics and visual allure of a space.

You have the option of choosing an opal diffuser for even light distribution or the microprism that offers enhanced lumen performance great for offices.

Optional available LED boards can be installed on a recessed top-plate to allow indirect lighting, and as an additional highlight can also be individually customized by engravings (eg texts or logos).