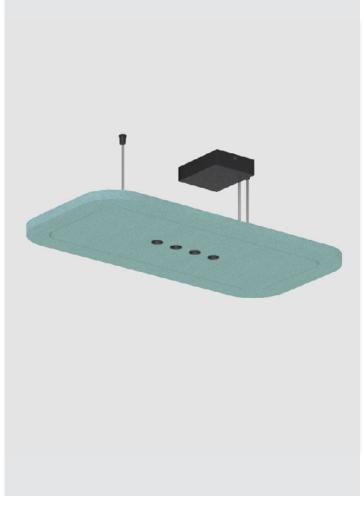

#### Freedom of choice

Epiq is a suspension solution offering more than meets the eye. It's an acoustic panel that grants you the freedom to incorporate any downlight, including the Oiko Pro and Invader Compact. Its distinctive shape elegantly merges form and function, complemented by sustainable acoustic materials. Epiq delivers the option of powerful illumination and remarkable flexibility paired with effective sound absorption and diffusion, crafting an ideal atmosphere tailored to your preferences.