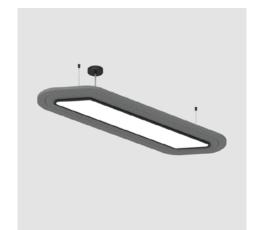

#### Logiq Acoustic

## Focusing the attention on important details

This innovative suspended acoustic lighting fixture blends illumination and optimal acoustics in one package. The high-tech lens utilized in Logiq ensures an almost invisible light source, allowing the fixture to have a non-intrusive approach. The perfect harmony of design and performance available with Logiq transforms your space into an oasis of productivity.

The integrated LFO lens, enables the lowest UGR rat-ings to be achieved, while ensuring a soft fade out of the light cone compared to a reflector. Perfect for residential and hospitality applications!

The Bartenbach LFO lenses provide a 34° or 58° beam angle and ensure a glare-free downlight without illuminating the luminaire's housing.