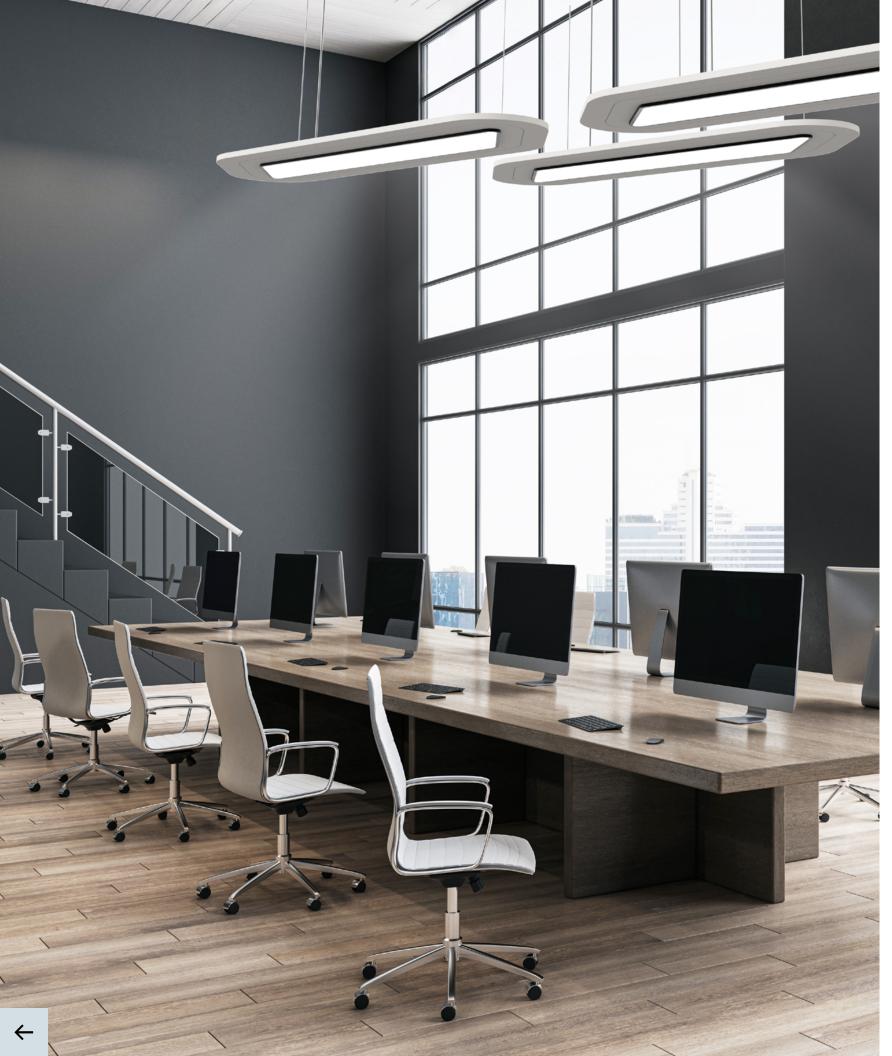

#### **Epiq Acoustic**

#### Freedom of choice

Epiq is a suspension solution offering more than meets the eye. It's an acoustic panel that grants you the freedom to incorporate any downlight, including the Oiko Pro and Invader Compact. Its distinctive shape elegantly merges form and function, complemented by sustainable acoustic materials. Epiq delivers the option of powerful illumination and remarkable flexibility paired with effective sound absorption and diffusion, crafting an ideal atmosphere tailored to your preferences.

The Invader Compact downlight exemplifies minimal size with maximum output; featuring low fixture depth while maintaining high lumens.