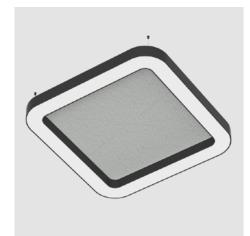

#### Quantum Acoustic

#### Acoustic innovation

Quantum Acoustic takes the renowned Quantum collection to the next level by integrating acoustic materials into its signature quadrilateral luminaires. The previously open interiors now house acoustic panels, creating a dynamic blend of form and function. This enhancement not only amplifies the fixture's visual appeal but also optimizes room acoustics.

The structure and tools to create any acoustic diameter you desire. High performing acoustic material gives back to the world, made from 53 pet bottles / m squared (12mm thickness) and 88 pet bottles / meter squared (24mm thickness). The material is Cradle to Cradle Certified and qualifies for LEED v4 specification on VOC emissions in LEED Eq credit (low -emitting products).

Internal reflector ensures high efficiency and uniform illumination. Multiple color temperature and diffuser options to improve glare control

The structure and tools to create any acoustic diameter you desire. High performing acoustic material gives back to the world, made from 53 pet bottles / m squared (12mm thickness) and 88 pet bottles / meter squared (24mm thickness). The material is Cradle to Cradle Certified and qualifies for LEED v4 specification on VOC emissions in LEED Eq credit (low -emitting products). Internal reflector ensures high efficiency and uniform illumination.