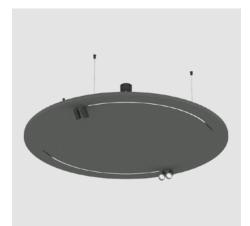

#### Orbit Acoustic

#### A circular acoustic canvas

Similar to Epiq, Orbit is a perfectly rounded acoustic panel that offers the ultimate freedom to incorporate your choice of downlights, including the Oiko Pro and Invader Compact. Seamlessly merging acoustic sophistication with dynamic lighting, Orbit empowers you to craft captivating lighting scenes while enjoying effective sound absorption and diffusion. Create an ideal ambiance for work and leisure on your terms.

The Oiko Pro downlight utilizes advanced Bartenbach reflectors for precise beam angles, ensuring complete light control and perfect distribution.