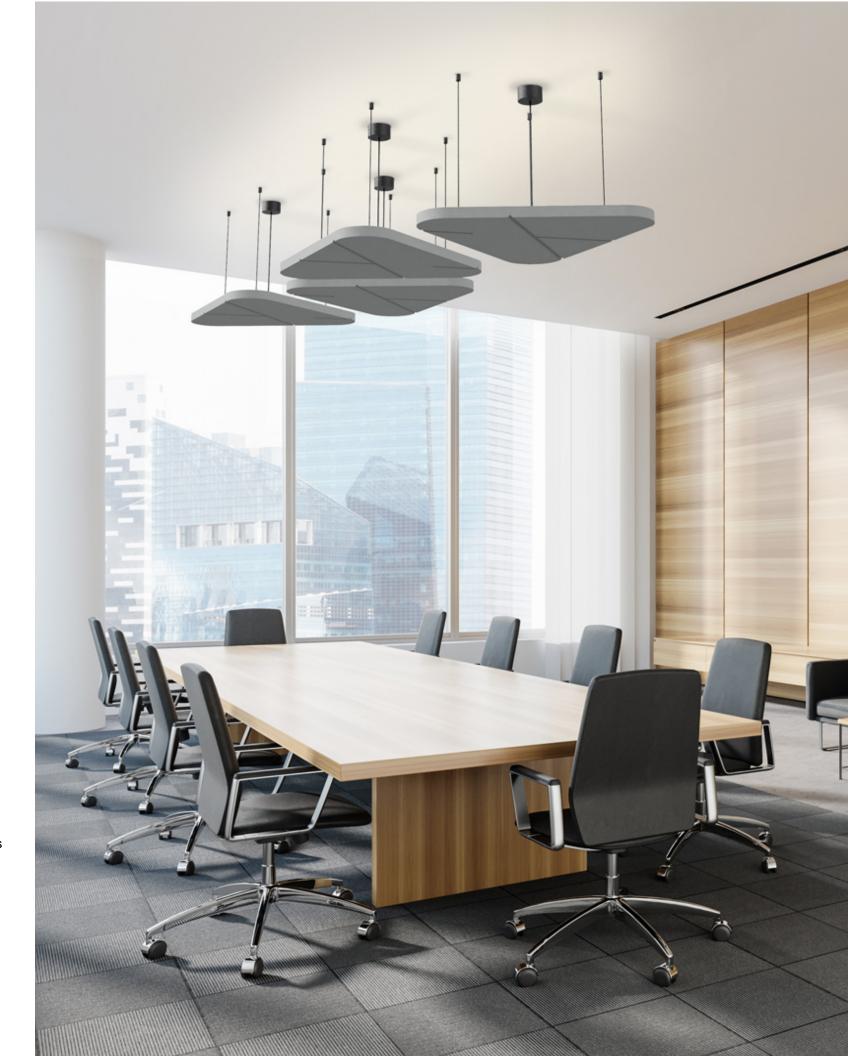

#### Glorious Acoustic

#### Pop art meets acoustic function

Glorious Acoustic is an innovative acoustic lighting solution that elevates spaces to new heights with its captivating design. Crafted in a three-dimensional shape, Glorious Acoustic casts a remarkable and easily recognizable effect. The integrated acoustic panel establishes a perfect synergy between functionality and design, enhancing the acoustics and visual allure of a space.

#### Quantum Acoustic

#### Acoustic innovation

Quantum Acoustic takes the renowned Quantum collection to the next level by integrating acoustic materials into its signature quadrilateral luminaires. The previously open interiors now house acoustic panels, creating a dynamic blend of form and function. This enhancement not only amplifies the fixture's visual appeal but also optimizes room acoustics.

#### Victory Acoustic

## Bold design with enhanced acoustic performance

Victory Acoustic takes the iconic triangular shapes of the Victory collection and elevates them with integrated acoustic panels. The previously open interiors now feature sound-absorbing materials that improve room acoustics while maintaining a striking visual presence. Perfect for both form and function, Victory Acoustic is ideal for spaces that demand aesthetic impact along with noise control.