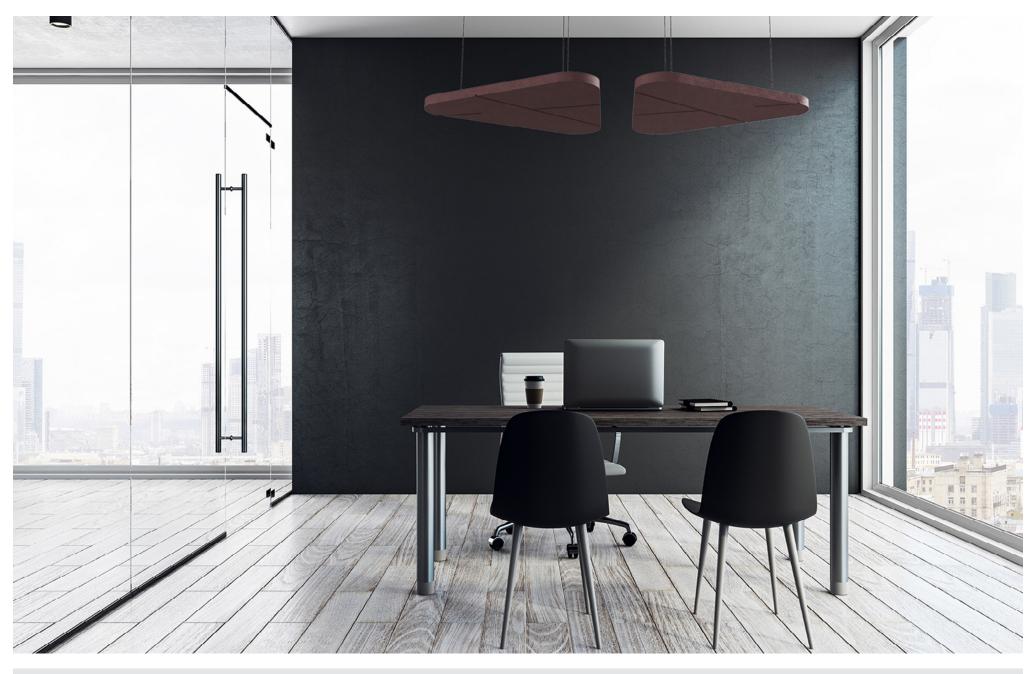

#### Victory Acoustic

## Bold design with enhanced acoustic performance

Victory Acoustic takes the iconic triangular shapes of the Victory collection and elevates them with integrated acoustic panels. The previously open interiors now feature sound-absorbing materials that improve room acoustics while maintaining a striking visual presence. Perfect for both form and function, Victory Acoustic is ideal for spaces that demand aesthetic impact along with noise control.