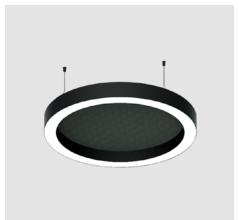

#### Glorious Acoustic

#### Pop art meets acoustic function

Glorious Acoustic is an innovative acoustic lighting solution that elevates spaces to new heights with its captivating design. Crafted in a three-dimensional shape, Glorious Acoustic casts a remarkable and easily recognizable effect. The integrated acoustic panel establishes a perfect synergy between functionality and design, enhancing the acoustics and visual allure of a space.

You have the option of choosing an opal diffuser for even light distribution or the microprism that offers enhanced lumen performance great for offices.

Optional available LED boards can be installed on a recessed top-plate to allow indirect lighting, and as an additional highlight can also be individually customized by engravings (eg texts or logos).