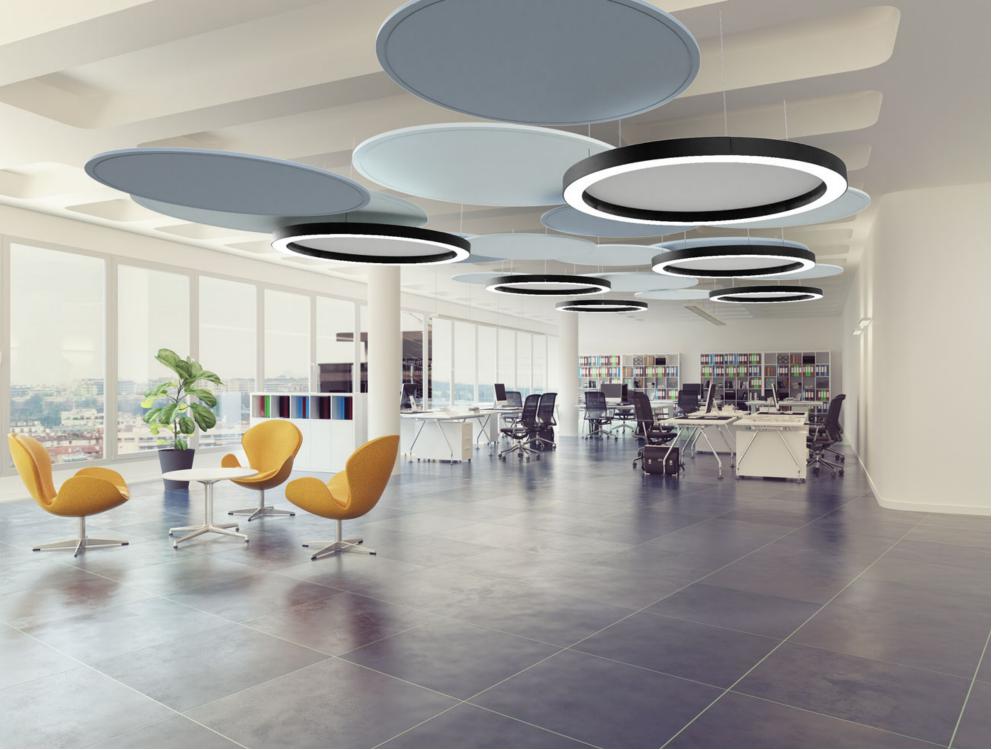

#### Quantum Acoustic

#### Acoustic innovation

Quantum Acoustic takes the renowned Quantum collection to the next level by integrating acoustic materials into its signature quadrilateral luminaires. The previously open interiors now house acoustic panels, creating a dynamic blend of form and function. This enhancement not only amplifies the fixture's visual appeal but also optimizes room acoustics.

The structure and tools to create any acoustic diameter you desire. High performing acoustic material gives back to the world, made from 53 pet bottles / m squared (12mm thickness) and 88 pet bottles / meter squared (24mm thickness). The material is Cradle to Cradle Certified and qualifies for LEED v4 specification on VOC emissions in LEED Eq credit (low -emitting products).

Internal reflector ensures high efficiency and uniform illumination. Multiple color temperature and diffuser options to improve glare control

The structure and tools to create any acoustic diameter you desire. High performing acoustic material gives back to the world, made from 53 pet bottles / m squared (12mm thickness) and 88 pet bottles / meter squared (24mm thickness). The material is Cradle to Cradle Certified and qualifies for LEED v4 specification on VOC emissions in LEED Eq credit (low -emitting products). Internal reflector ensures high efficiency and uniform illumination.