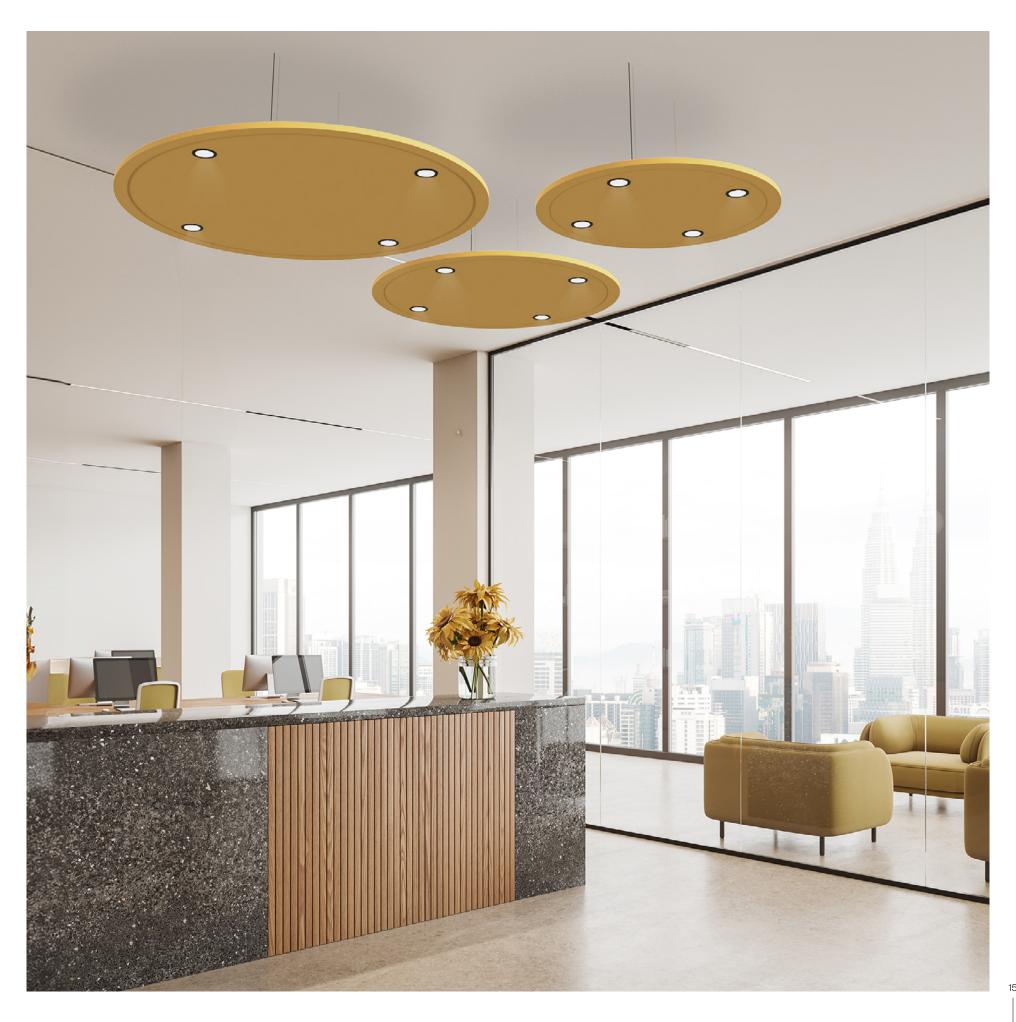

## Acoustic Light Panels

These acoustic light panels provide indirect lighting, creating a seamless ceiling appearance while unlocking new possibilities for lighting design and enhancing room acoustics.

#### Glorious Acoustic Light Panel

## Seamless lighting meets acoustic performance

Glorious Acoustic Light Panel expands the possibilities of the Glorious Acoustic collection, offering indirect lighting in the popular circular shape. These innovative panels deliver a seamless ceiling aesthetic while enhancing room acoustics, making them the ideal choice for spaces that demand both style and function. With 32 vibrant colors to choose from, Glorious Acoustic Light Panels create visually stunning environments while optimizing sound, perfect for modern design needs.