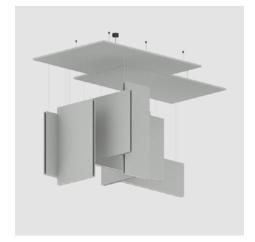

## Lullaby Acoustic Sound and light in perfect harmony

Lullaby is a captivating pendant luminaire that effortlessly combines acoustic performance with exceptional lighting. Choose from six distinct luminaires, available in three geometric shapes, to design a custom light sculpture or opt for pre-configured combinations. With 32 acoustic color options and advanced LED technology, Lullaby not only reduces noise but also enhances illumination. Its microfiber reflectors ensure focused, glare-free light, making it the ideal solution for any space seeking beauty and serenity.

Incorporating our special Rico Reflectors make this acoustic series a technical lighting solution. It achieves the highest efficiency with a unique glarefree reflector. UGR is less than 10. High performing acoustic material gives back to the world, made from 53 pet bottles / m squared (12mm thickness) and 88 pet bottles / meter squared (24mm thickness). The material is Cradle to Cradle Certified and qualifies for LEED v4 specification on VOC emissions in LEED Eq credit (low -emitting products).