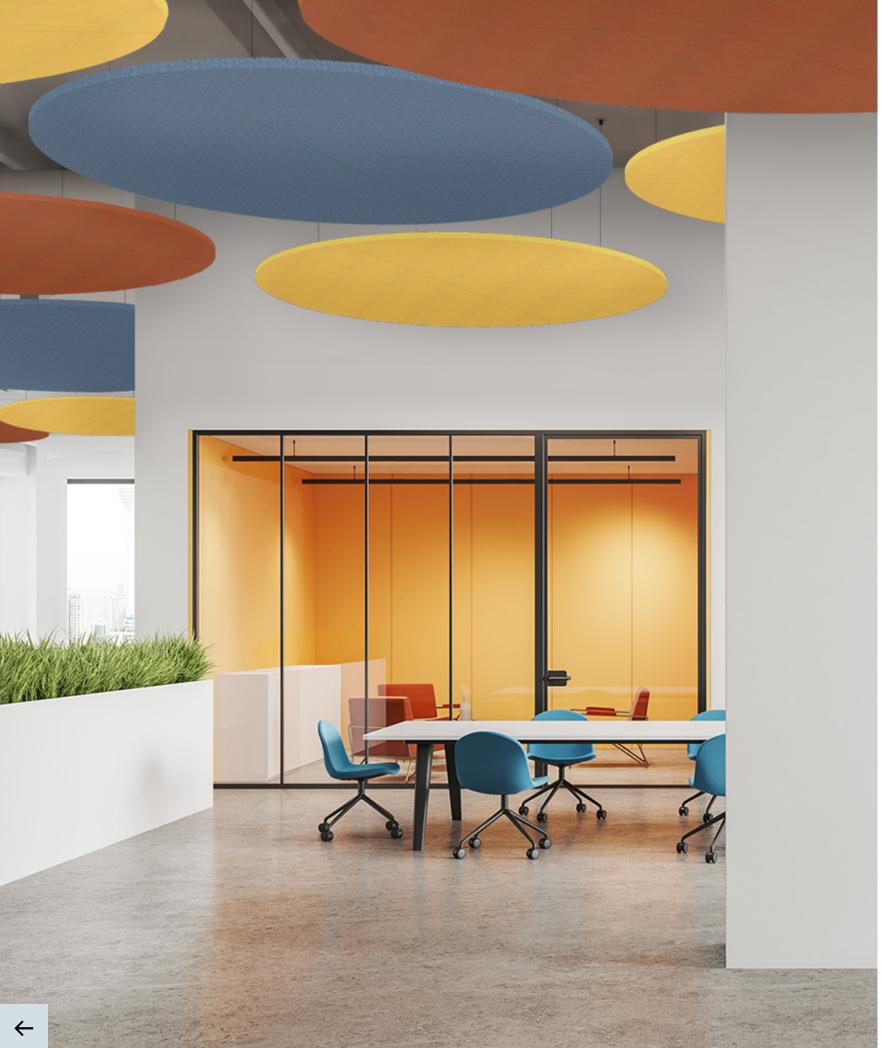

#### Glorious Acoustic

#### Pop art meets acoustic function

Glorious Acoustic is an innovative acoustic lighting solution that elevates spaces to new heights with its captivating design. Crafted in a three-dimensional shape, Glorious Acoustic casts a remarkable and easily recognizable effect. The integrated acoustic panel establishes a perfect synergy between functionality and design, enhancing the acoustics and visual allure of a space.

You have the option of choosing an opal diffuser for even light distribution or the microprism that offers enhanced lumen performance great for offices.

Optional available LED boards can be installed on a recessed top-plate to allow indirect lighting, and as an additional highlight can also be individually customized by engravings (eg texts or logos).