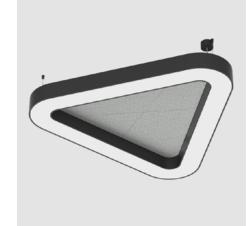

#### Victory Acoustic

## Bold design with enhanced acoustic performance

Victory Acoustic takes the iconic triangular shapes of the Victory collection and elevates them with integrated acoustic panels. The previously open interiors now feature sound-absorbing materials that improve room acoustics while maintaining a striking visual presence. Perfect for both form and function, Victory Acoustic is ideal for spaces that demand aesthetic impact along with noise control.