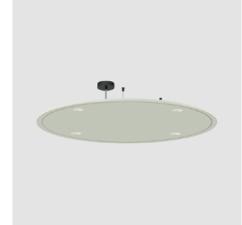

#### Orbit Acoustic

#### A circular acoustic canvas

Similar to Epiq, Orbit is a perfectly rounded acoustic panel that offers the ultimate freedom to incorporate your choice of downlights, including the Oiko Pro and Invader Compact. Seamlessly merging acoustic sophistication with dynamic lighting, Orbit empowers you to craft captivating lighting scenes while enjoying effective sound absorption and diffusion. Create an ideal ambiance for work and leisure on your terms.

The Oiko Pro downlight utilizes advanced Bartenbach reflectors for precise beam angles, ensuring complete light control and perfect distribution.