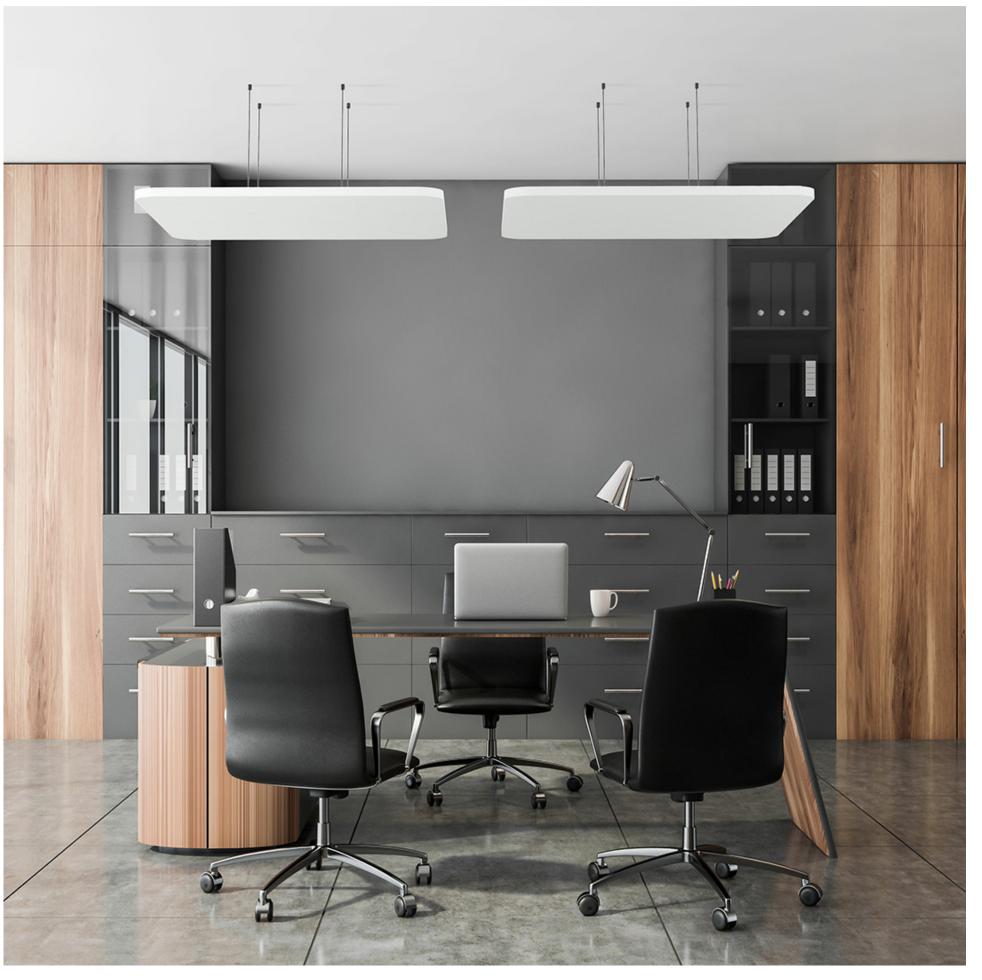

#### Glorious Acoustic

#### Pop art meets acoustic function

Glorious Acoustic is an innovative acoustic lighting solution that elevates spaces to new heights with its captivating design. Crafted in a three-dimensional shape, Glorious Acoustic casts a remarkable and easily recognizable effect. The integrated acoustic panel establishes a perfect synergy between functionality and design, enhancing the acoustics and visual allure of a space.

You have the option of choosing an opal diffuser for even light distribution or the microprism that offers enhanced lumen performance great for offices.

Optional available LED boards can be installed on a recessed top-plate to allow indirect lighting, and as an additional highlight can also be individually customized by engravings (eg texts or logos).