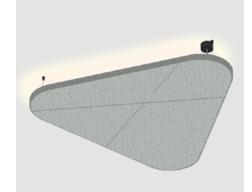

#### Victory Acoustic

## Bold design with enhanced acoustic performance

Victory Acoustic takes the iconic triangular shapes of the Victory collection and elevates them with integrated acoustic panels. The previously open interiors now feature sound-absorbing materials that improve room acoustics while maintaining a striking visual presence. Perfect for both form and function, Victory Acoustic is ideal for spaces that demand aesthetic impact along with noise control.