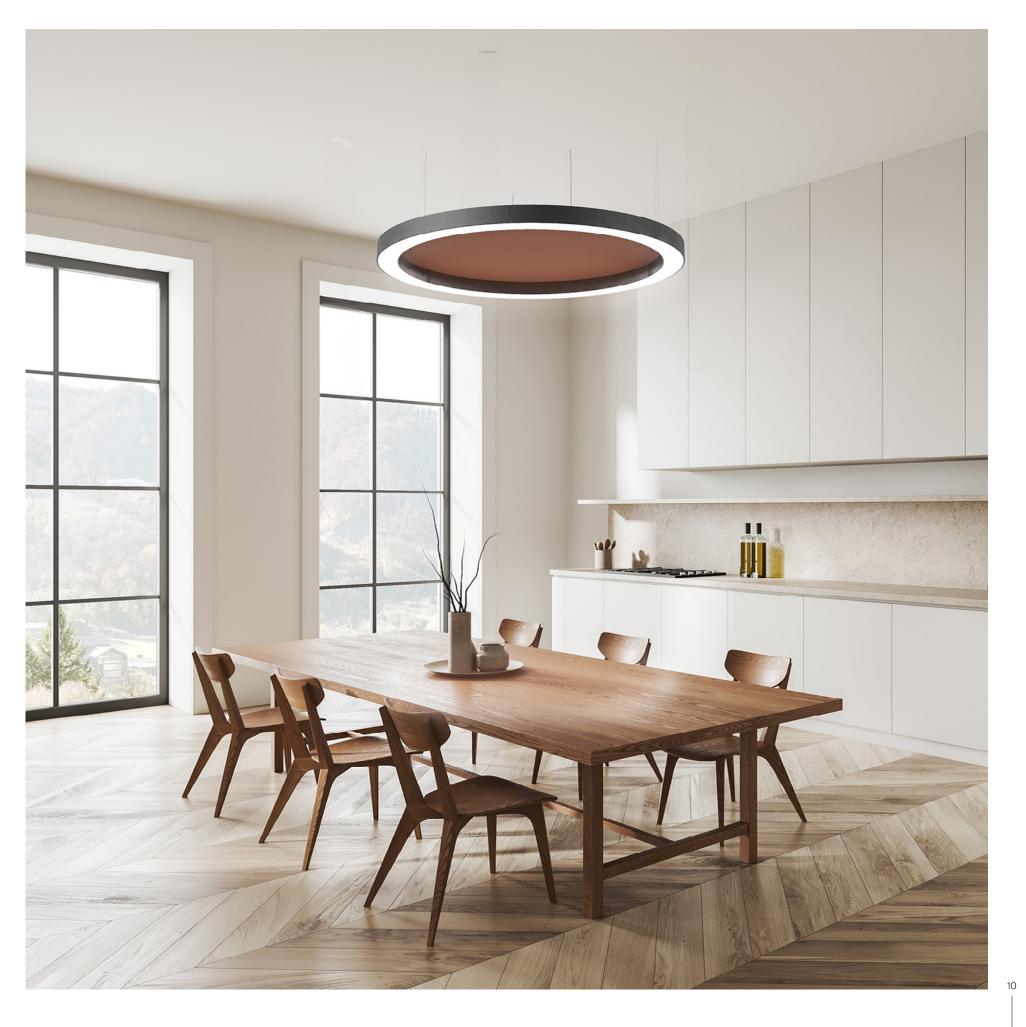

#### Glorious Slim Acoustic

#### The best just got better

The latest evolution of a beloved lighting solution, Glorious Slim Acoustic builds upon the allure of oversized and geometric Glorious lights. This new version adds a touch of dramatic flair while incorporating acoustic panels to elevate the range. Experience the ideal blend of aesthetics and functionality as Glorious Slim Acoustic not only enhances the visual appeal but also optimizes room acoustics to meet your fundamental needs.

In combination with a white base plate, the white internal reflector creates a perfect mixing chamber. This creates a homogeneous light pattern without individually visible LED dots. The GLORIOUS pendant luminaires are configurable in one of the 25+5 PROLICHT colours.

The oversized geometric Glorious Slim Acoustic is offered with Direct and Indirect lighting.

Thanks to its outstanding efficiency one single HADI can illuminate two working desks (according EN 12464), minimizing the power consumption for the desired lighting level. Its CRI > 90, combined with an URG < 19 and its perfectly homogeneous emitting surface make the HADI the ideal solution for comfortable office space.