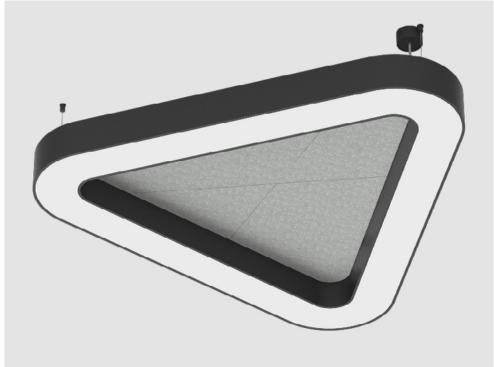

#### Victory Acoustic

## Bold design with enhanced acoustic performance

Victory Acoustic takes the iconic triangular shapes of the Victory collection and elevates them with integrated acoustic panels. The previously open interiors now feature sound-absorbing materials that improve room acoustics while maintaining a striking visual presence. Perfect for both form and function, Victory Acoustic is ideal for spaces that demand aesthetic impact along with noise control.