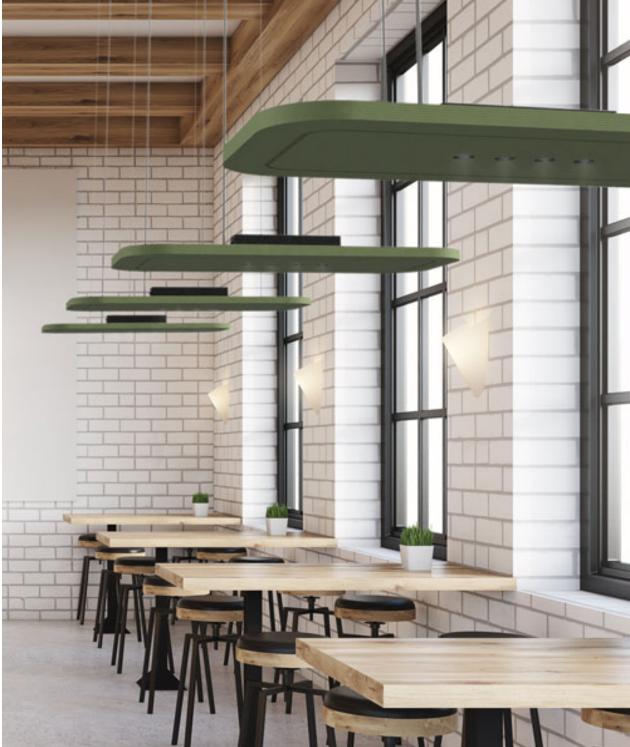

## Lullaby Acoustic Sound and light in perfect harmony

Lullaby is a captivating pendant luminaire that effortlessly combines acoustic performance with exceptional lighting. Choose from six distinct luminaires, available in three geometric shapes, to design a custom light sculpture or opt for pre-configured combinations. With 32 acoustic color options and advanced LED technology, Lullaby not only reduces noise but also enhances illumination. Its microfiber reflectors ensure focused, glare-free light, making it the ideal solution for any space seeking beauty and serenity.

Incorporating our special Rico Reflectors make this acoustic series a technical lighting solution. It achieves the highest efficiency with a unique glarefree reflector. UGR is less than 10. High performing acoustic material gives back to the world, made from 53 pet bottles / m squared (12mm thickness) and 88 pet bottles / meter squared (24mm thickness). The material is Cradle to Cradle Certified and qualifies for LEED v4 specification on VOC emissions in LEED Eq credit (low -emitting products).