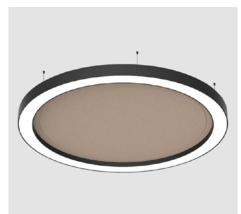

#### Glorious Acoustic

#### Pop art meets acoustic function

Glorious Acoustic is an innovative acoustic lighting solution that elevates spaces to new heights with its captivating design. Crafted in a three-dimensional shape, Glorious Acoustic casts a remarkable and easily recognizable effect. The integrated acoustic panel establishes a perfect synergy between functionality and design, enhancing the acoustics and visual allure of a space.

You have the option of choosing an opal diffuser for even light distribution or the microprism that offers enhanced lumen performance great for offices.

Optional available LED boards can be installed on a recessed top-plate to allow indirect lighting, and as an additional highlight can also be individually customized by engravings (eg texts or logos).