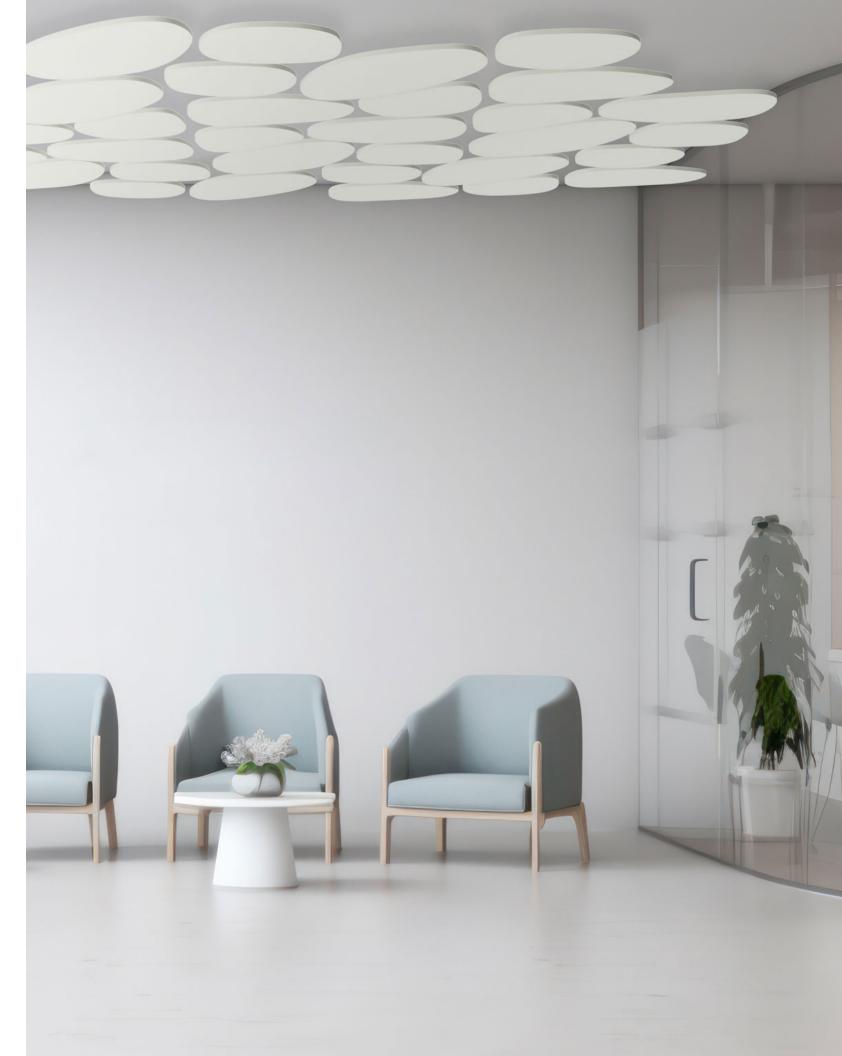

## Acoustic Light Panels

These acoustic light panels provide indirect lighting, creating a seamless ceiling appearance while unlocking new possibilities for lighting design and enhancing room acoustics.

#### Glorious Acoustic Light Panel

## Seamless lighting meets acoustic performance

Glorious Acoustic Light Panel expands the possibilities of the Glorious Acoustic collection, offering indirect lighting in the popular circular shape. These innovative panels deliver a seamless ceiling aesthetic while enhancing room acoustics, making them the ideal choice for spaces that demand both style and function. With 32 vibrant colors to choose from, Glorious Acoustic Light Panels create visually stunning environments while optimizing sound, perfect for modern design needs.