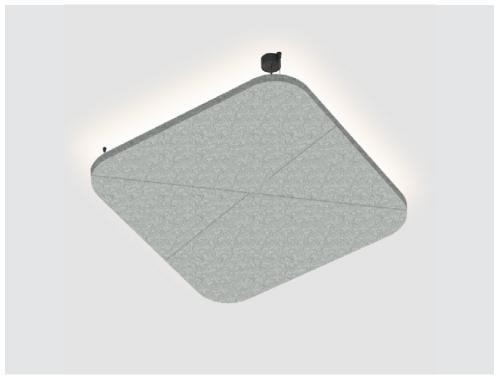

#### Glorious Acoustic

#### Pop art meets acoustic function

Glorious Acoustic is an innovative acoustic lighting solution that elevates spaces to new heights with its captivating design. Crafted in a three-dimensional shape, Glorious Acoustic casts a remarkable and easily recognizable effect. The integrated acoustic panel establishes a perfect synergy between functionality and design, enhancing the acoustics and visual allure of a space.

You have the option of choosing an opal diffuser for even light distribution or the microprism that offers enhanced lumen performance great for offices.

Optional available LED boards can be installed on a recessed top-plate to allow indirect lighting, and as an additional highlight can also be individually customized by engravings (eg texts or logos).