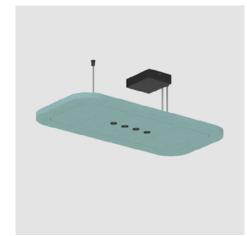

#### Quantum Acoustic

#### Acoustic innovation

Quantum Acoustic takes the renowned Quantum collection to the next level by integrating acoustic materials into its signature quadrilateral luminaires. The previously open interiors now house acoustic panels, creating a dynamic blend of form and function. This enhancement not only amplifies the fixture's visual appeal but also optimizes room acoustics.

The structure and tools to create any acoustic diameter you desire. High performing acoustic material gives back to the world, made from 53 pet bottles / m squared (12mm thickness) and 88 pet bottles / meter squared (24mm thickness). The material is Cradle to Cradle Certified and qualifies for LEED v4 specification on VOC emissions in LEED Eq credit (low -emitting products).

Internal reflector ensures high efficiency and uniform illumination. Multiple color temperature and diffuser options to improve glare control

The structure and tools to create any acoustic diameter you desire. High performing acoustic material gives back to the world, made from 53 pet bottles / m squared (12mm thickness) and 88 pet bottles / meter squared (24mm thickness). The material is Cradle to Cradle Certified and qualifies for LEED v4 specification on VOC emissions in LEED Eq credit (low -emitting products). Internal reflector ensures high efficiency and uniform illumination.