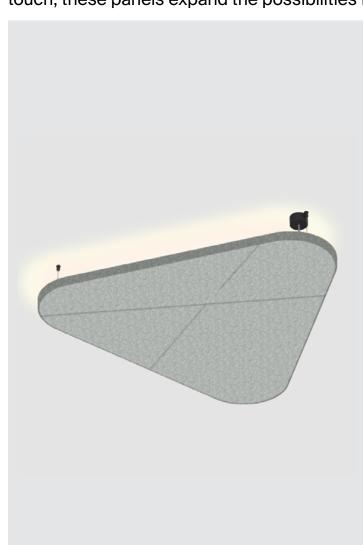

#### Victory Acoustic

## Bold design with enhanced acoustic performance

Victory Acoustic takes the iconic triangular shapes of the Victory collection and elevates them with integrated acoustic panels. The previously open interiors now feature sound-absorbing materials that improve room acoustics while maintaining a striking visual presence. Perfect for both form and function, Victory Acoustic is ideal for spaces that demand aesthetic impact along with noise control.