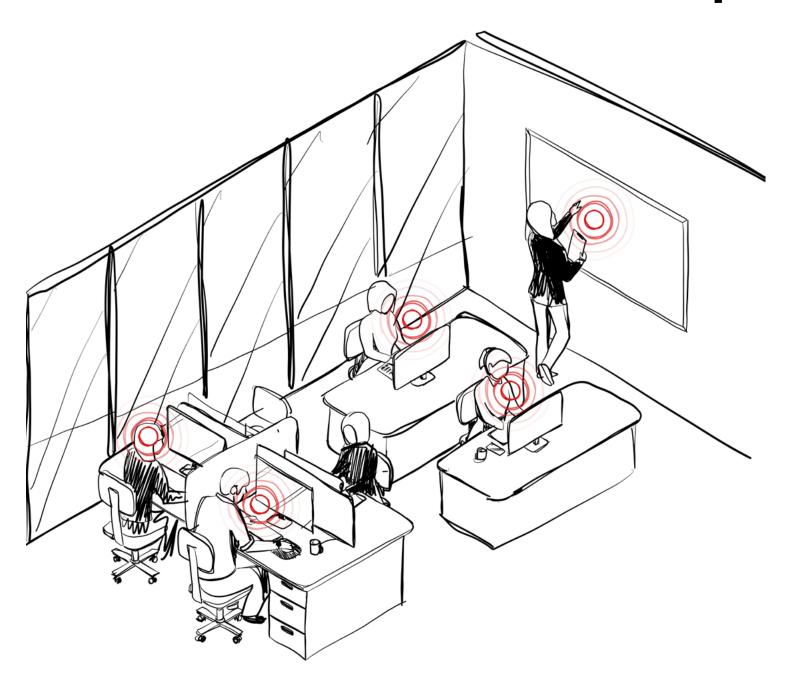

## Tap into greater potential with the right tools

Enhancing the atmosphere of a room is paramount for fostering successful work, enjoyment, and social interactions. Extensive research reveals that a tranquil environment, especially within a professional setting, has a profound effect on boosting productivity and overall wellbeing. In certain settings, noise can be a significant distraction, leading to reduced concentration and productivity. Reducing background noise helps individuals maintain focus, leading to higher efficiency and better task performance.

To unlock the benefits, two essential elements come into play—optimal lighting conditions and a favorable acoustic atmosphere.