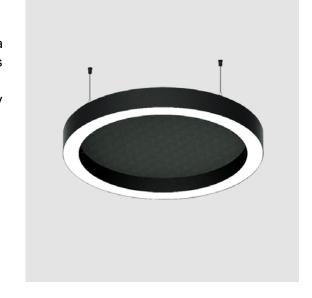

#### Quantum Acoustic

#### Acoustic innovation

Quantum Acoustic takes the renowned Quantum collection to the next level by integrating acoustic materials into its signature quadrilateral luminaires. The previously open interiors now house acoustic panels, creating a dynamic blend of form and function. This enhancement not only amplifies the fixture's visual appeal but also optimizes room acoustics.

The structure and tools to create any acoustic diameter you desire. High performing acoustic material gives back to the world, made from 53 pet bottles / m squared (12mm thickness) and 88 pet bottles / meter squared (24mm thickness). The material is Cradle to Cradle Certified and qualifies for LEED v4 specification on VOC emissions in LEED Eq credit (low -emitting products).

Internal reflector ensures high efficiency and uniform illumination. Multiple color temperature and diffuser options to improve glare control

The structure and tools to create any acoustic diameter you desire. High performing acoustic material gives back to the world, made from 53 pet bottles / m squared (12mm thickness) and 88 pet bottles / meter squared (24mm thickness). The material is Cradle to Cradle Certified and qualifies for LEED v4 specification on VOC emissions in LEED Eq credit (low -emitting products). Internal reflector ensures high efficiency and uniform illumination.