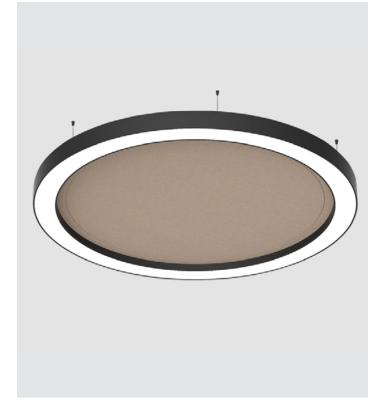

#### Glorious Acoustic

#### Pop art meets acoustic function

Glorious Acoustic is an innovative acoustic lighting solution that elevates spaces to new heights with its captivating design. Crafted in a three-dimensional shape, Glorious Acoustic casts a remarkable and easily recognizable effect. The integrated acoustic panel establishes a perfect synergy between functionality and design, enhancing the acoustics and visual allure of a space.

You have the option of choosing an opal diffuser for even light distribution or the microprism that offers enhanced lumen performance great for offices.

Optional available LED boards can be installed on a recessed top-plate to allow indirect lighting, and as an additional highlight can also be individually customized by engravings (eg texts or logos).