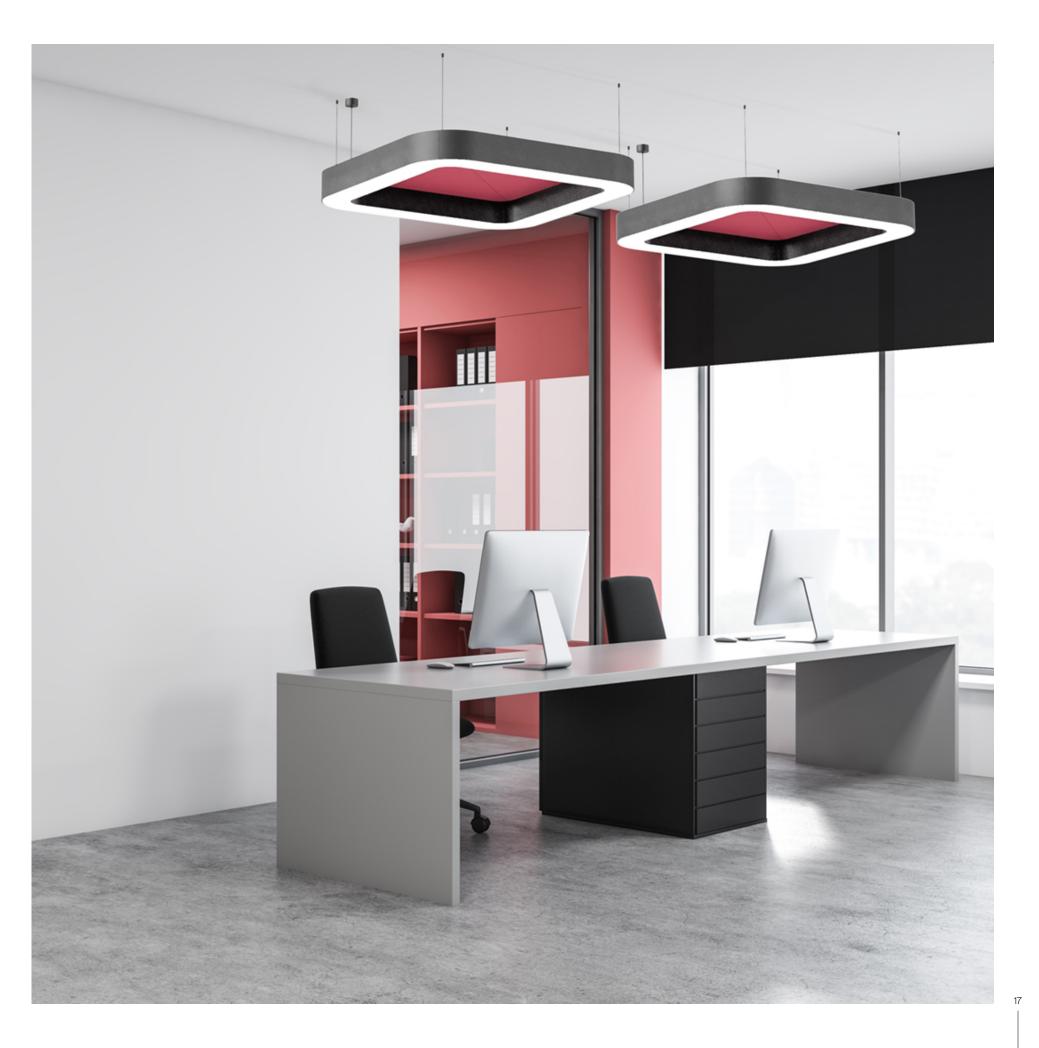

#### Quantum Acoustic

#### Acoustic innovation

Quantum Acoustic takes the renowned Quantum collection to the next level by integrating acoustic materials into its signature quadrilateral luminaires. The previously open interiors now house acoustic panels, creating a dynamic blend of form and function. This enhancement not only amplifies the fixture's visual appeal but also optimizes room acoustics.

The structure and tools to create any acoustic diameter you desire. High performing acoustic material gives back to the world, made from 53 pet bottles / m squared (12mm thickness) and 88 pet bottles / meter squared (24mm thickness). The material is Cradle to Cradle Certified and qualifies for LEED v4 specification on VOC emissions in LEED Eq credit (low -emitting products).

Internal reflector ensures high efficiency and uniform illumination. Multiple color temperature and diffuser options to improve glare control

The structure and tools to create any acoustic diameter you desire. High performing acoustic material gives back to the world, made from 53 pet bottles / m squared (12mm thickness) and 88 pet bottles / meter squared (24mm thickness). The material is Cradle to Cradle Certified and qualifies for LEED v4 specification on VOC emissions in LEED Eq credit (low -emitting products). Internal reflector ensures high efficiency and uniform illumination.