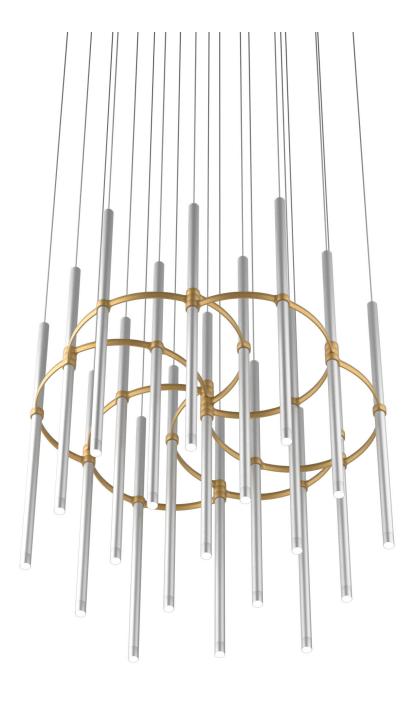

# 12 x 500MM TUBES

Perspective View - Black Tubes / Black cables / Industrial C-Connectors

| Item | Model#                  | Qty | Description                                                                                                                                                                            |
|------|-------------------------|-----|----------------------------------------------------------------------------------------------------------------------------------------------------------------------------------------|
| А    | D201028-XX-XX-XX<br>-XX | 12  | Metropolis LED Tube 500 - Suspension - 500mm / 19 11/16" - 3.65W LED - 700mA - 3000K / 4000K - Finish Black / Bronze / Industrial - Optics 12° / 28° / 44° - Cable Black / Transparent |
| В    | D209003-XX              | 12  | Metropolis - Recessed Socket for remote application of power supply unit - Finish Black / White                                                                                        |
| С    | DVO0500700TD<br>+ENCP9  | 2   | Driver TRP 700mA Max 50W With Metal Enclosure                                                                                                                                          |
| D    | D209004-XX              | 10  | Metropolis - C-Connector - Finish Black / Bronze / Industrial                                                                                                                          |
|      |                         |     |                                                                                                                                                                                        |