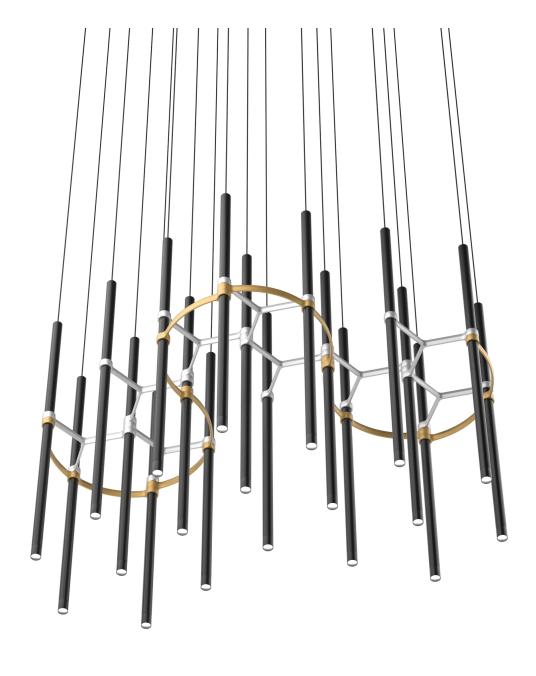

| Item | Model #                 | Qty | Description                                                                                                                                                                            |
|------|-------------------------|-----|----------------------------------------------------------------------------------------------------------------------------------------------------------------------------------------|
| А    | D201028-XX-XX-XX<br>-XX | 19  | Metropolis LED Tube 500 - Suspension - 500mm / 19 11/16" - 3.65W LED - 700mA - 3000K / 4000K - Finish Black / Bronze / Industrial - Optics 12° / 28° / 44° - Cable Black / Transparent |
| В    | D209003-XX              | 19  | Metropolis - Recessed Socket for remote application of power supply unit - Finish Black / White                                                                                        |
| С    | DVO0500700TD<br>+ENCP9  | 2   | Driver TRP 700mA Max 50W With Metal Enclosure                                                                                                                                          |
| D    | D209000-XX              | 9   | Metropolis - Y-Connector - Finish Black / Bronze / Industrial                                                                                                                          |
| Е    | D209004-XX              | 6   | Metropolis - C-Connector - Finish Black / Bronze / Industrial                                                                                                                          |

# 19 x 500MM TUBES

Perspective View - Black Tubes / Black cables / Black Y-Connectors / Bronze C-Connectors

In a constant effort to supply the best product, we reserve the right to change specifications or materials without notice. The most recent specification sheets are found at zaneen.com