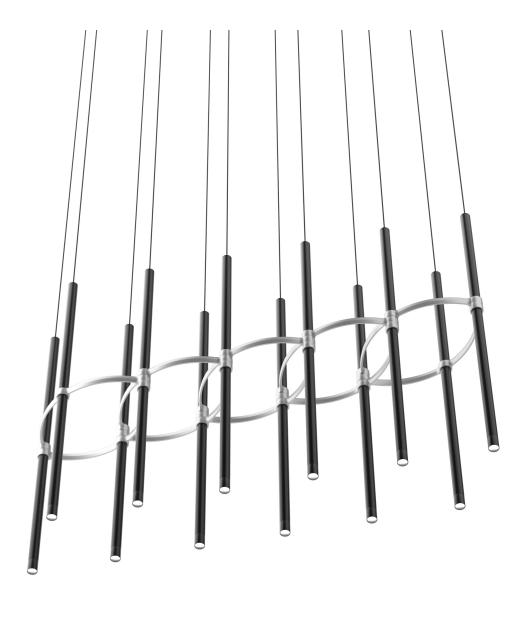

ply unit - Finish Black / White                                                                                        |
| С    | DVO0500700TD<br>+ENCP9  | 2   | Driver TRP 700mA Max 50W With Metal Enclosure                                                                                                                                          |
| D    | D209004-XX              | 10  | Metropolis - C-Connector - Finish Black / Bronze / Industrial                                                                                                                          |
|      |                         |     |                                                                                                                                                                                        |





| Item | Model #                 | Qty | Description                                                                                                                                                                            |
|------|-------------------------|-----|----------------------------------------------------------------------------------------------------------------------------------------------------------------------------------------|
| А    | D201028-XX-XX-XX<br>-XX | 19  | Metropolis LED Tube 500 - Suspension - 500mm / 19 11/16" - 3.65W LED - 700mA - 3000K / 4000K - Finish Black / Bronze / Industrial - Optics 12° / 28° / 44° - Cable Black / Transparent |
| В    | D209003-XX              | 19  | Metropolis - Recessed Socket for remote application of power supply unit - Fi