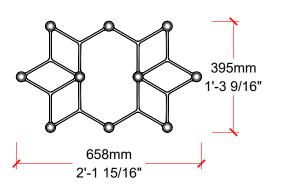

In a constant effort to supply the best product, we reserve the right to change specifications or materials without notice. The most recent specification sheets are found at zaneen.com

| Item | Model #                 | Qty | Description                                                                                                                                                                            |
|------|-------------------------|-----|----------------------------------------------------------------------------------------------------------------------------------------------------------------------------------------|
| А    | D201028-XX-XX-XX<br>-XX | 33  | Metropolis LED Tube 500 - Suspension - 500mm / 19 11/16" - 3.65W LED - 700mA - 3000K / 4000K - Finish Black / Bronze / Industrial - Optics 12° / 28° / 44° - Cable Black / Transparent |
| В    | D209003-XX              | 33  | Metropolis - Recessed Socket for remote application of power supply unit - Finish Black / White                                                                                        |
| С    | DVO0500700TD<br>+ENCP9  | 3   | Driver TRP 700mA Max 50W With Metal Enclosure                                                                                                                                          |
| D    | D209000-XX              | 16  | Metropolis - Y-Connector - Finish Black / Bronze / Industrial                                                                                                                          |
|      |                         |     |                                                                                                                                                                                        |