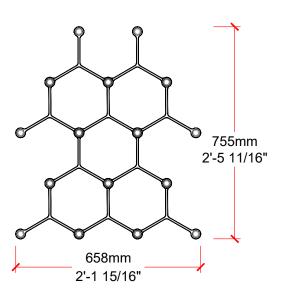

|      |                         | _   |                                                                                                                                                                                        |
|------|-------------------------|-----|----------------------------------------------------------------------------------------------------------------------------------------------------------------------------------------|
| Item | Model #                 | Qty | Description                                                                                                                                                                            |
| А    | D201028-XX-XX-XX<br>-XX | 16  | Metropolis LED Tube 500 - Suspension - 500mm / 19 11/16" - 3.65W LED - 700mA - 3000K / 4000K - Finish Black / Bronze / Industrial - Optics 12° / 28° / 44° - Cable Black / Transparent |
| В    | D209003-XX              | 16  | Metropolis - Recessed Socket for remote application of power supply unit - Finish Black / White                                                                                        |
| С    | DVO0500700TD<br>+ENCP9  | 2   | Driver TRP 700mA Max 50W With Metal Enclosure                                                                                                                                          |
| D    | D209000-XX              | 10  | Metropolis - Y-Connector - Finish Black / Bronze / Industrial                                                                                                                          |

Perspective View - Bronze Tubes / Black cables / Bronze Y-Connectors