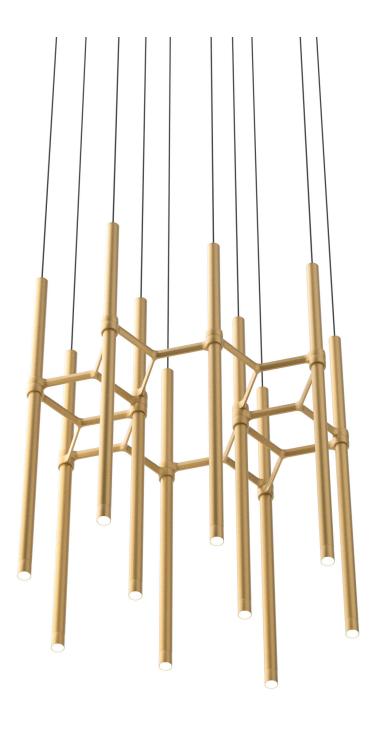

# 12 x 500MM TUBES

Perspective View - Black Tubes / Black cables / Industrial C-Connectors

| Item | Model#                  | Qty | Description                                                                                                                                                                            |
|------|-------------------------|-----|----------------------------------------------------------------------------------------------------------------------------------------------------------------------------------------|
| А    | D201028-XX-XX-XX<br>-XX | 12  | Metropolis LED Tube 500 - Suspension - 500mm / 19 11/16" - 3.65W LED - 700mA - 3000K / 4000K - Finish Black / Bronze / Industrial - Optics 12° / 28° / 44° - Cable Black / Transparent |
| В    | D209003-XX              | 12  | Metropolis - Recessed Socket for remote application of power supply unit - Finish Black / White                                                                                        |
| С    | DVO0500700TD<br>+ENCP9  | 2   | Driver TRP 700mA Max 50W With Metal Enclosure                                                                                                                                          |
| D    | D209004-XX              | 10  | Metropolis - C-Connector - Finish Black / Bronze / Industrial                                                                                                                          |
|      |                         |     |                                                                                                                                                                                        |