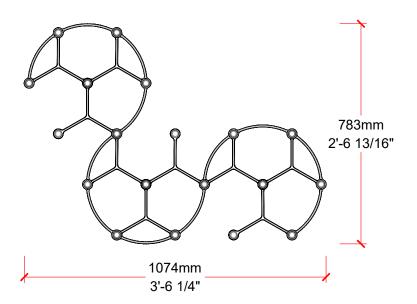

| Madal #                 | 04.                                | Do a suitable se                                                                                                                                                                       |
|-------------------------|------------------------------------|----------------------------------------------------------------------------------------------------------------------------------------------------------------------------------------|
| wodel #                 | Qty                                | Description                                                                                                                                                                            |
| D201028-XX-XX-XX<br>-XX | 19                                 | Metropolis LED Tube 500 - Suspension - 500mm / 19 11/16" - 3.65W LED - 700mA - 3000K / 4000K - Finish Black / Bronze / Industrial - Optics 12° / 28° / 44° - Cable Black / Transparent |
| D209003-XX              | 19                                 | Metropolis - Recessed Socket for remote application of power supply unit - Finish Black / White                                                                                        |
| DVO0500700TD<br>+ENCP9  | 2                                  | Driver TRP 700mA Max 50W With Metal Enclosure                                                                                                                                          |
| D209004-XX              | 12                                 | Metropolis - C-Connector - Finish Black / Bronze / Industrial                                                                                                                          |
|                         | -XX D209003-XX DV00500700TD +ENCP9 | D201028-XX-XX-XX 19 D209003-XX 19  DV00500700TD 2 +ENCP9                                                                                                                               |

# 12 x 500MM TUBES

Perspective View - Black Tubes / Black cables / Industrial C-Connectors

| Item | Model#                  | Qty | Description                                                                                                                                                                            |
|------|-------------------------|-----|----------------------------------------------------------------------------------------------------------------------------------------------------------------------------------------|
| А    | D201028-XX-XX-XX<br>-XX | 12  | Metropolis LED Tube 500 - Suspension - 500mm / 19 11/16" - 3.65W LED - 700mA - 3000K / 4000K - Finish Black / Bronze / Industrial - Optics 12° / 28° / 44° - Cable Black / Transparent |
| В    | D209003-XX              | 12  | Metropolis - Recessed Socket for remote application of power supply unit - Finish Black / White                                                                                        |
| С    | DVO0500700TD<br>+ENCP9  | 2   | Driver TRP 700mA Max 50W With Metal Enclosure                                                                                                                                          |
| D    | D209004-XX              | 10  | Metropolis - C-Connector - Finish Black / Bronze / Industrial                                                                                                                          |
|      |                         |     |                                                                                                                                                                                        |