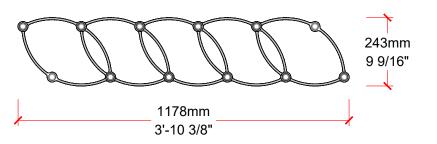

|      |                         | _   |                                                                                                                                                                                        |
|------|-------------------------|-----|----------------------------------------------------------------------------------------------------------------------------------------------------------------------------------------|
| Item | Model #                 | Qty | Description                                                                                                                                                                            |
| А    | D201028-XX-XX-XX<br>-XX | 16  | Metropolis LED Tube 500 - Suspension - 500mm / 19 11/16" - 3.65W LED - 700mA - 3000K / 4000K - Finish Black / Bronze / Industrial - Optics 12° / 28° / 44° - Cable Black / Transparent |
| В    | D209003-XX              | 16  | Metropolis - Recessed Socket for remote application of power supply unit - Finish Black / White                                                                                        |
| С    | DVO0500700TD<br>+ENCP9  | 2   | Driver TRP 700mA Max 50W With Metal Enclosure                                                                                                                                          |
| D    | D209000-XX              | 10  | Metropolis - Y-Connector - Finish Black / Bronze / Industrial                                                                                                                          |

Perspective View - Bronze Tubes / Black cables / Bronze Y-Connectors