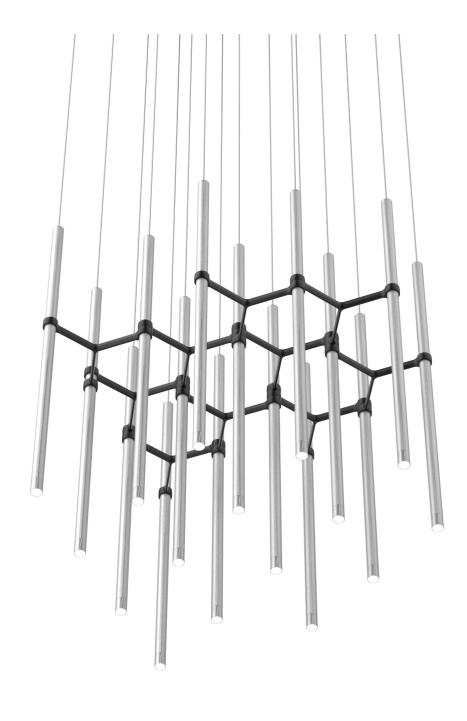

### Bill of Materials

| Item | Model #                 | Qty | Description                                                                                                                                                                            |
|------|-------------------------|-----|----------------------------------------------------------------------------------------------------------------------------------------------------------------------------------------|
| А    | D201028-XX-XX-XX<br>-XX | 10  | Metropolis LED Tube 500 - Suspension - 500mm / 19 11/16" - 3.65W LED - 700mA - 3000K / 4000K - Finish Black / Bronze / Industrial - Optics 12° / 28° / 44° - Cable Black / Transparent |
| В    | D209003-XX              | 10  | Metropolis - Recessed Socket for remote application of power supply unit - Finish Black / White                                                                                        |
| С    | DVO0500700TD<br>+ENCP9  | 1   | Driver TRP 700mA Max 50W With Metal Enclosure                                                                                                                                          |
| D    | D209000-XX              | 8   | Metropolis - Y-Connector - Finish Black / Bronze / Industrial                                                                                                                          |
|      |                         |     |                                                                                                                                                                                        |