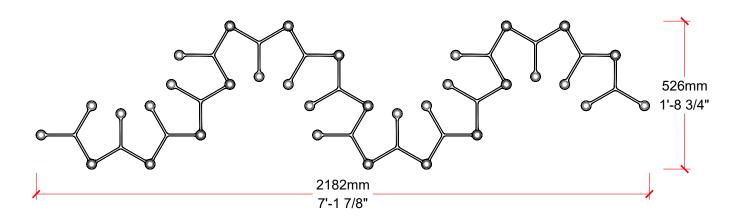

|      |                         | _   |                                                                                                                                                                                        |
|------|-------------------------|-----|----------------------------------------------------------------------------------------------------------------------------------------------------------------------------------------|
| Item | Model #                 | Qty | Description                                                                                                                                                                            |
| А    | D201028-XX-XX-XX<br>-XX | 16  | Metropolis LED Tube 500 - Suspension - 500mm / 19 11/16" - 3.65W LED - 700mA - 3000K / 4000K - Finish Black / Bronze / Industrial - Optics 12° / 28° / 44° - Cable Black / Transparent |
| В    | D209003-XX              | 16  | Metropolis - Recessed Socket for remote application of power supply unit - Finish Black / White                                                                                        |
| С    | DVO0500700TD<br>+ENCP9  | 2   | Driver TRP 700mA Max 50W With Metal Enclosure                                                                                                                                          |
| D    | D209000-XX              | 10  | Metropolis - Y-Connector - Finish Black / Bronze / Industrial                                                                                                                          |

Perspective View - Bronze Tubes / Black cables / Bronze Y-Connectors