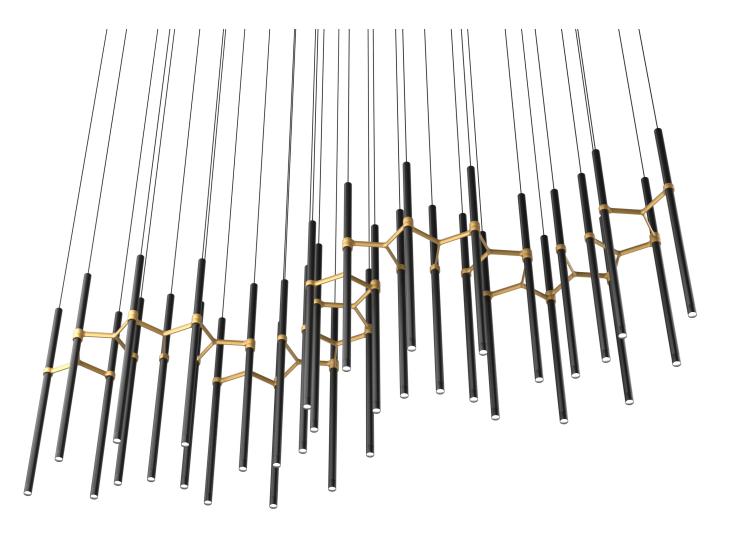

ply unit - Finish Black / White                                                                                        |
| С    | DVO0500700TD<br>+ENCP9  | 3   | Driver TRP 700mA Max 50W With Metal Enclosure                                                                                                                                          |
| D    | D209000-XX              | 16  | Metropolis - Y-Connector - Finish Black / Bronze / Industrial                                                                                                                          |
|      |                         |     |                                                                                                                                                                                        |





| Madal #                 | 04.                                | Do a suitable se                                                                                                                                                                       |
|-------------------------|------------------------------------|----------------------------------------------------------------------------------------------------------------------------------------------------------------------------------------|
| wodel #                 | Qty                                | Description                                                                                                                                                                            |
| D201028-XX-XX-XX<br>-XX | 19