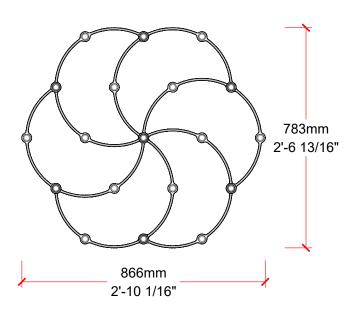

# 12 x 500MM TUBES

Perspective View - Black Tubes / Black cables / Industrial C-Connectors

| Item | Model#                  | Qty | Description                                                                                                                                                                            |
|------|-------------------------|-----|----------------------------------------------------------------------------------------------------------------------------------------------------------------------------------------|
| А    | D201028-XX-XX-XX<br>-XX | 12  | Metropolis LED Tube 500 - Suspension - 500mm / 19 11/16" - 3.65W LED - 700mA - 3000K / 4000K - Finish Black / Bronze / Industrial - Optics 12° / 28° / 44° - Cable Black / Transparent |
| В    | D209003-XX              | 12  | Metropolis - Recessed Socket for remote application of power supply unit - Finish Black / White                                                                                        |
| С    | DVO0500700TD<br>+ENCP9  | 2   | Driver TRP 700mA Max 50W With Metal Enclosure                                                                                                                                          |
| D    | D209004-XX              | 10  | Metropolis - C-Connector - Finish Black / Bronze / Industrial                                                                                                                          |
|      |                         |     |                                                                                                                                                                                        |