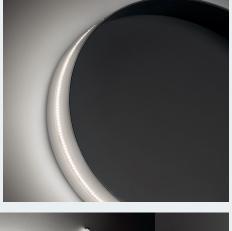

ZANEEN

Product Formala Partner Cini & Nils Country Italy

Division Design

Create an indirect wall effect with a flexible and delicate linear light form, in one, two, three or four strip options.

Formala is made from stainless steel and offers two driver options, integral or remote. It's merely a ribbon of light that can be positioned in an infinite array of configurations: straight or curved lines, symmetric and asymmetric, open or closed. For stability, the small magnetic components hold down the LED strip to the aluminum.

Surface

46" | 50" | 90" | 94" | 133" | 178"

Colors

white with stainless steel

black with stainless steel

Notes

Easy installation, custom lengths, patent protected

Features

→ Onsite flexible luminaire

 $\rightarrow$  4 sizes with remote

→ Magnetic ends

→ 2 sizes with integral drivers

drivers

ightarrow Diffuser available for softening the light

https://www.edizioni.marsotto.com/en/products/787/modular-tables