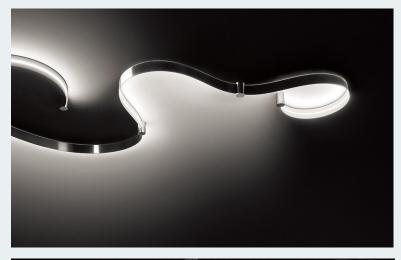

ZANEEN

Product Formala Partner Cini & Nils Country Italy

Division Design

Create an indirect wall effect with a flexible and delicate linear light form, in one, two, three or four strip options.

Formala is made from stainless steel and offers two driver options, integral or remote. It's merely a ribbon of light that can be positioned in an infinite array of configurations: straight or curved lines, symmetric and asymmetric, open or closed. For stability, the small magnetic components hold down the LED strip to the aluminum.

Surface

46" | 50" | 90" | 94" | 133" | 178"

Colors

white with stainless steel

black with stainless steel

Notes

Easy installation, custom lengths, patent protected

Features

→ Onsite flexible luminaire

 $\rightarrow$  4 sizes with remote

→ Magnetic ends

→ 2 sizes with integral drivers

drivers

ightarrow Diffuser available for softening the light

https://www.edizioni.marsotto.com/en/products/787/modular-tables