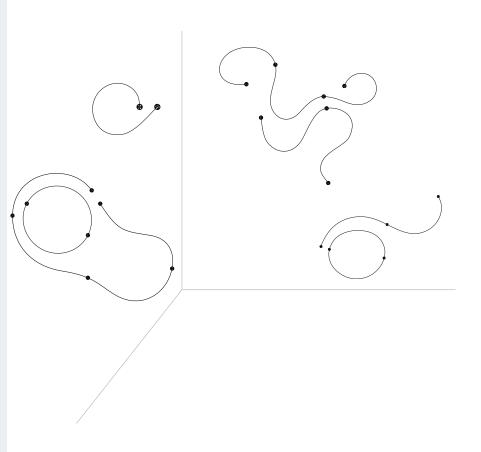

ZANEEN

Product Formala Partner Cini & Nils Country Italy

Division Design

Create an indirect wall effect with a flexible and delicate linear light form, in one, two, three or four strip options.

Formala is made from stainless steel and offers two driver options, integral or remote. It's merely a ribbon of light that can be positioned in an infinite array of configurations: straight or curved lines, symmetric and asymmetric, open or closed. For stability, the small magnetic components hold down the LED strip to the aluminum.

Surface

46" | 50" | 90" | 94" | 133" | 178"

Colors

white with stainless steel

black with stainless steel

Notes

Easy installation, custom lengths, patent protected

Features

→ Onsite flexible luminaire

 $\rightarrow$  4 sizes with remote

→ Magnetic ends

→ 2 sizes with integral drivers

drivers

ightarrow Diffuser available for softening the light

https://www.edizioni.marsotto.com/en/products/787/modular-tables