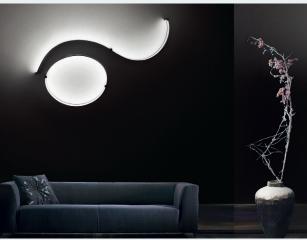

ZANEEN

Product Formala Partner Cini & Nils Country Italy

Division Design

Create an indirect wall effect with a flexible and delicate linear light form, in one, two, three or four strip options.

Formala is made from stainless steel and offers two driver options, integral or remote. It's merely a ribbon of light that can be positioned in an infinite array of configurations: straight or curved lines, symmetric and asymmetric, open or closed. For stability, the small magnetic components hold down the LED strip to the aluminum.

Surface

46" | 50" | 90" | 94" | 133" | 178"

Colors

white with stainless steel

black with stainless steel

Notes

Easy installation, custom lengths, patent protected

Features

→ Onsite flexible luminaire

 $\rightarrow$  4 sizes with remote

→ Magnetic ends

→ 2 sizes with integral drivers

drivers

ightarrow Diffuser available for softening the light

https://www.edizioni.marsotto.com/en/products/787/modular-tables