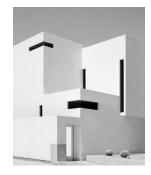

ZANEEN

Product Formala Partner Cini & Nils Country Italy

Division Design

Create an indirect wall effect with a flexible and delicate linear light form, in one, two, three or four strip options.

Formala is made from stainless steel and offers two driver options, integral or remote. It's merely a ribbon of light that can be positioned in an infinite array of configurations: straight or curved lines, symmetric and asymmetric, open or closed. For stability, the small magnetic components hold down the LED strip to the aluminum.

Surface

46" | 50" | 90" | 94" | 133" | 178"

Colors

white with stainless steel

black with stainless steel

Notes

Easy installation, custom lengths, patent protected

Features

→ Onsite flexible luminaire

 $\rightarrow$  4 sizes with remote

→ Magnetic ends

→ 2 sizes with integral drivers

drivers

ightarrow Diffuser available for softening the light

https://www.edizioni.marsotto.com/en/products/787/modular-tables