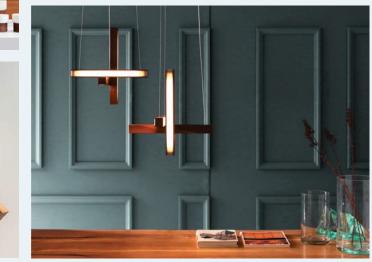

Product Woodlin Partner

Country

Division Design

Woodlin series is made of linear profiles handmade of wood in a variety of finishes: ash, oak, walnut, black stained, and white stained.

This collection merges functional lighting with organic materials, bringing new meaning to natural lighting. Woodlin transforms the natural beauty of wood with the latest lighting technology. The collection is available in a variety of wood finishes/type and an extensive range of standard lengths starting at 200mm to 2400mm.

Surface

LED 28 - 39" x 1" | 47" x 1"

LED 40 - 15" x 1" | 27" x 1" | 39" x 1" | 51" x 1" | 63" x 1"

LED 60 - 15" x 2" | 27" x 2"

LED 120 - 7" x 4" | 15" x 4" | 27" x 4"

Suspension LED 28 - 39" x 1" | 47" x 1"