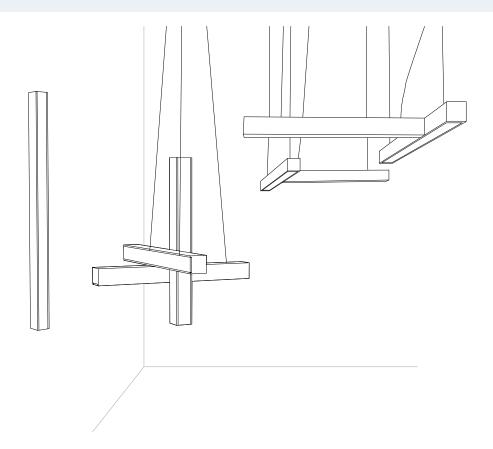

Product Woodlin Partner

Country

Division Design

Woodlin series is made of linear profiles handmade of wood in a variety of finishes: ash, oak, walnut, black stained, and white stained.

This collection merges functional lighting with organic materials, bringing new meaning to natural lighting. Woodlin transforms the natural beauty of wood with the latest lighting technology. The collection is available in a variety of wood finishes/type and an extensive range of standard lengths starting at 200mm to 2400mm.

Surface

LED 28 - 39" x 1" | 47" x 1"

LED 40 - 15" x 1" | 27" x 1" | 39" x 1" | 51" x 1" | 63" x 1"

LED 60 - 15" x 2" | 27" x 2"

LED 120 - 7" x 4" | 15" x 4" | 27" x 4"

Suspension LED 28 - 39" x 1" | 47" x 1"

LED 40 - 27" x 1" | 51 x 1" | 63" x 1"

LED 60 - 27" x 2" | 39" x 2" | 51" x 2" | 63" x 2" | 78" x 2"

94" x 2"

LED 120 - 27" x 4" | 39" x 4" | 51" x 4" | 63" x 4"

Modular System

27" x 15" Shape T | Shape L

40" x 15" Shape 4

15" x 15" x 15" Shape Cross

(all sizes are using approximate measurements)

Colors

white

black

walnut natural

ash white oil waxed

oak natural