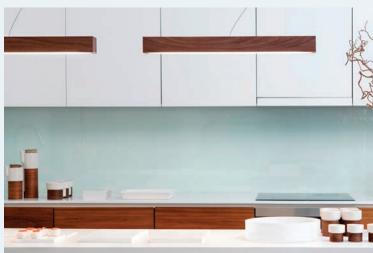

Product Woodlin Partner

Country

Division Design

Woodlin series is made of linear profiles handmade of wood in a variety of finishes: ash, oak, walnut, black stained, and white stained.

This collection merges functional lighting with organic materials, bringing new meaning to natural lighting. Woodlin transforms the natural beauty of wood with the latest lighting technology. The collection is available in a variety of wood finishes/type and an extensive range of standard lengths starting at 200mm to 2400mm.

Surface

LED 28 - 39" x 1" | 47" x 1"

LED 40 - 15" x 1" | 27" x 1" | 39" x 1" | 51" x 1" | 63" x 1"

LED 60 - 15" x 2" | 27" x 2"

LED 120 - 7" x 4" | 15" x 4" | 27" x 4"

Suspension LED 28 - 39" x 1" | 47" x 1"