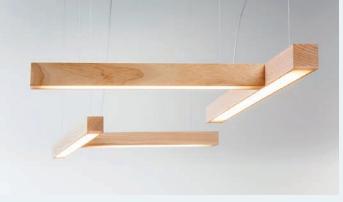

Product Woodlin Partner

Country

Division Design

Woodlin series is made of linear profiles handmade of wood in a variety of finishes: ash, oak, walnut, black stained, and white stained.

This collection merges functional lighting with organic materials, bringing new meaning to natural lighting. Woodlin transforms the natural beauty of wood with the latest lighting technology. The collection is available in a variety of wood finishes/type and an extensive range of standard lengths starting at 200mm to 2400mm.

Surface

LED 28 - 39" x 1" | 47" x 1"

LED 40 - 15" x 1" | 27" x 1" | 39" x 1" | 51" x 1" | 63" x 1"

LED 60 - 15" x 2" | 27" x 2"

LED 120 - 7" x 4" | 15" x 4" | 27" x 4"

Suspension LED 28 - 39" x 1" | 47" x 1"