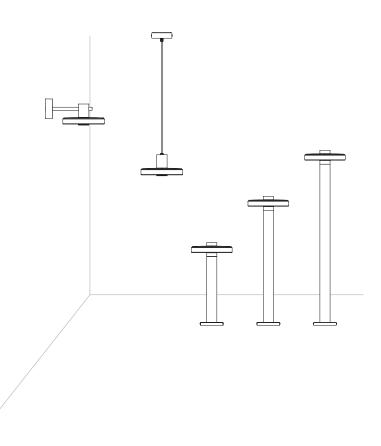

ZANEEN

| Product | Venexia Partner Panzeri Country Italy Division Exterior

Inspired by the transparency and movement of water, Venexia offers essential shapes with a warm and enveloping light.

Venexia interprets the Venetian atmosphere with personality, replicating the shapes of the wooden "briccole" (markers throughout the lagoon) that dot the canals. A collection of suspension, surface and bollard applications, Venexia combines verticality and circularity with great balance. It is an ideal choice for hospitality sectors like hotels and restaurants, or modern residential settings. Awarded a title at the Archiproducts Design Awards 2020.

Bollard

Ø8" x 17"

Ø8" x 27"

Ø8" x 37"

Surface

Ø8" x 5"

Suspension

Ø8" x 4"

(all sizes are using approximate measurements)

Colors

corten

micaceus gray

matte brass

Notes

The bollard version pairs the matte brass with an elegant wood finish in the fixture stem.

Features

→ 2700K

→ IP65 and IK06

→ Bollard models have fixing system for ground installation.

https://www.mogensenlopez.dk/ print/6ybt7apxg50ok538ae9iyxy2q8o87d

https://www.matteothun.com/project/113/riva-1920-briccole-table