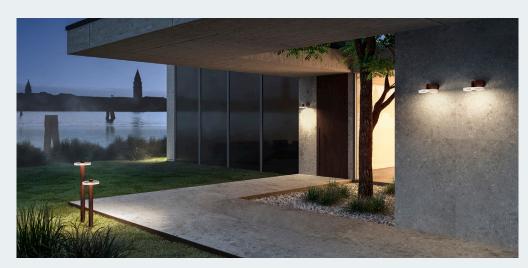

ZANEEN

| Product | Venexia Partner Panzeri Country Italy Division Exterior

Inspired by the transparency and movement of water, Venexia offers essential shapes with a warm and enveloping light.

Venexia interprets the Venetian atmosphere with personality, replicating the shapes of the wooden "briccole" (markers throughout the lagoon) that dot the canals. A collection of suspension, surface and bollard applications, Venexia combines verticality and circularity with great balance. It is an ideal choice for hospitality sectors like hotels and restaurants, or modern residential settings. Awarded a title at the Archiproducts Design Awards 2020.