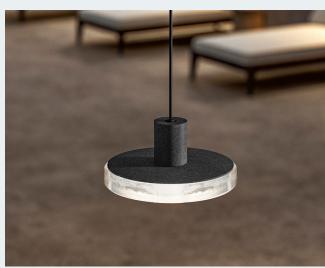

Bollard

Ø8" x 17"

Ø8" x 27"

Ø8" x 37"

Surface

Ø8" x 5"

Suspension

Ø8" x 4"

(all sizes are using approximate measurements)

Colors

corten

micaceus gray

matte brass

Notes

The bollard version pairs the matte brass with an elegant wood finish in the fixture stem.

Features

→ 2700K

→ IP65 and IK06

→ Bollard models have fixing system for ground installation.

https://www.mogensenlopez.dk/ print/6ybt7apxg50ok538ae9iyxy2q8o87d

https://www.matteothun.com/project/113/riva-1920-briccole-table