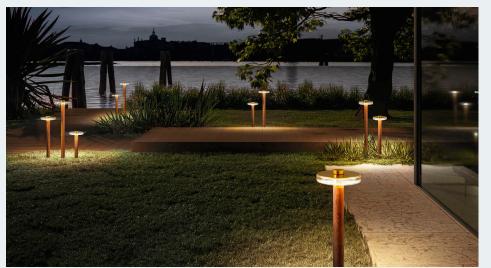

ZANEEN

| Product | Venexia Partner Panzeri Country Italy Division Exterior

Inspired by the transparency and movement of water, Venexia offers essential shapes with a warm and enveloping light.

Venexia interprets the Venetian atmosphere with personality, replicating the shapes of the wooden "briccole" (markers throughout the lagoon) that dot the canals. A collection of suspension, surface and bollard applications, Venexia combines verticality and circularity with great balance. It is an ideal choice for hospitality sectors like hotels and restaurants, or modern residential settings. Awarded a title at the Archiproducts Design Awards 2020.

Bollard

Ø8" x 17"

Ø8" x 27"

Ø8" x 37"

Surface

Ø8" x 5"

Suspension

Ø8" x 4"

(all sizes are using approximate measurements)

Colors

corten

micaceus gray

matte brass

Notes

The bollard version pairs the matte brass with an elegant wood finish in the fixture stem.

Features

→ 2700K

→ IP65 and IK06

→ Bollard models have fixing system for ground installation.

https://www.mogensenlopez.dk/ print/6ybt7apxg50ok538ae9iyxy2q8o87d

https://www.matteothun.com/project/113/riva-1920-briccole-table