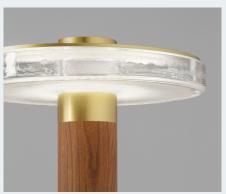

ZANEEN

| Product | Venexia Partner Panzeri Country Italy Division Exterior

Inspired by the transparency and movement of water, Venexia offers essential shapes with a warm and enveloping light.

Venexia interprets the Venetian atmosphere with personality, replicating the shapes of the wooden "briccole" (markers throughout the lagoon) that dot the canals. A collection of suspension, surface and bollard applications, Venexia combines verticality and circularity with great balance. It is an ideal choice for hospitality sectors like hotels and restaurants, or modern residential settings. Awarded a title at the Archiproducts Design Awards 2020.

(all sizes are using approximate measurements)

Colors

corten

micaceus gray

matte brass

Notes

The bollard version pairs the matte brass with an elegant wood finish in the fixture stem.

Features

→ 2700K

→ IP65 and IK06

→ Bollard models have fixing system for ground installation.

https://www.mogensenlopez.dk/ print/6ybt7apxg50ok538ae9iyxy2q8o87d

https://www.matteothun.com/project/113/riva-1920-briccole-table