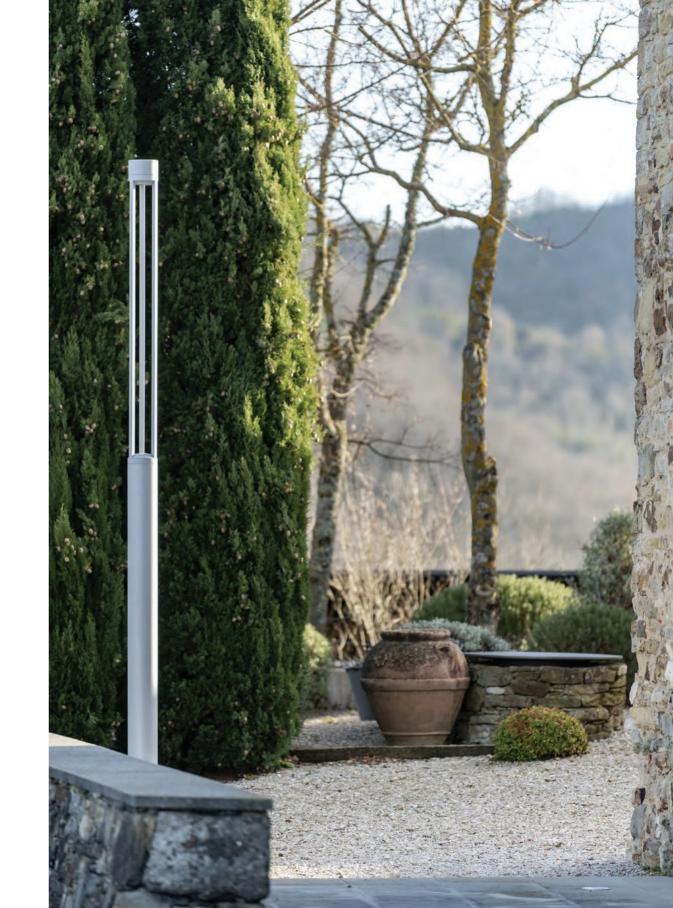

#### TUBE lighting post / urban lighting

| WHITE LED                             | → h. 900 mm   35 7/16"                       | → h. 1800 mm   70 7/8"                        |
|---------------------------------------|----------------------------------------------|-----------------------------------------------|
| 4000K CRI>80<br>120V / 277V           | 21W   17W<br>2070 lm<br>transparent diffuser | 30W   26W<br>2880 lm<br>transparent diffuser  |
| 2700K / 4000K<br>available on request | → h. 2600 mm   102 3/8"                      | → h. 3600 mm  141 3/4"                        |
|                                       | 45W   41W<br>3820 lm<br>transparent diffuser | 45W   3 41W<br>820 lm<br>transparent diffuser |