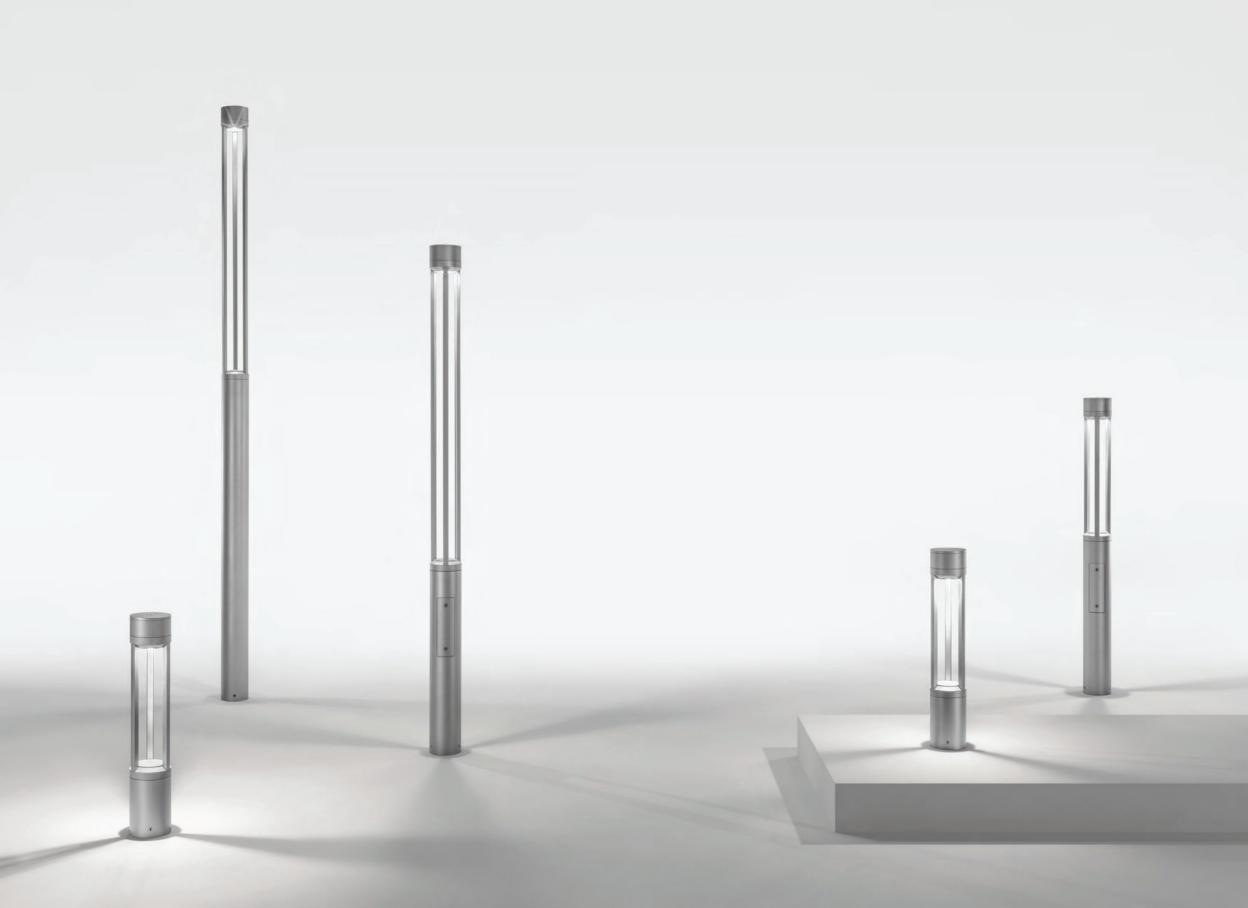

#### TUBE lighting post / urban lighting

| WHITE LED                             | → h. 900 mm   35 7/16"                       | → h. 1800 mm   70 7/8"                        |
|---------------------------------------|----------------------------------------------|-----------------------------------------------|
| 4000K CRI>80<br>120V / 277V           | 21W   17W<br>2070 lm<br>transparent diffuser | 30W   26W<br>2880 lm<br>transparent diffuser  |
| 2700K / 4000K<br>available on request | → h. 2600 mm   102 3/8"                      | → h. 3600 mm  141 3/4"                        |
|                                       | 45W   41W<br>3820 lm<br>transparent diffuser | 45W   3 41W<br>820 lm<br>transparent diffuser |