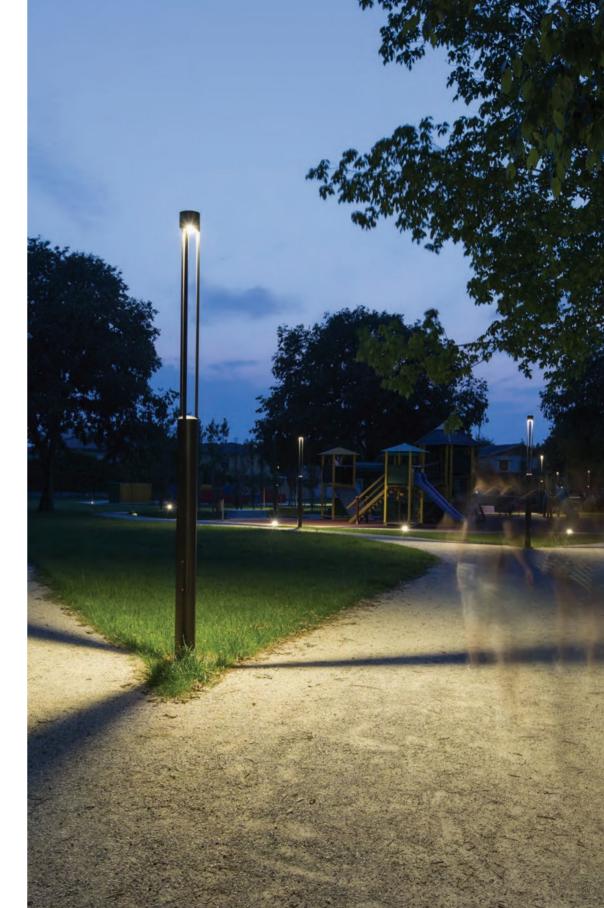

## lighting post urban lighting

This collection is defined by classic elegant lines because of a linear design which is sober, free of sharp corners and generated by a cylindrical volume. The upper part of the structure is separated from the lower one and it is lightened by 3 posts.
When on, the structure of Tris disappears from sight, transformed into light. A series dedicated to the urban furniture, suitable for pedestrian areas and parks.