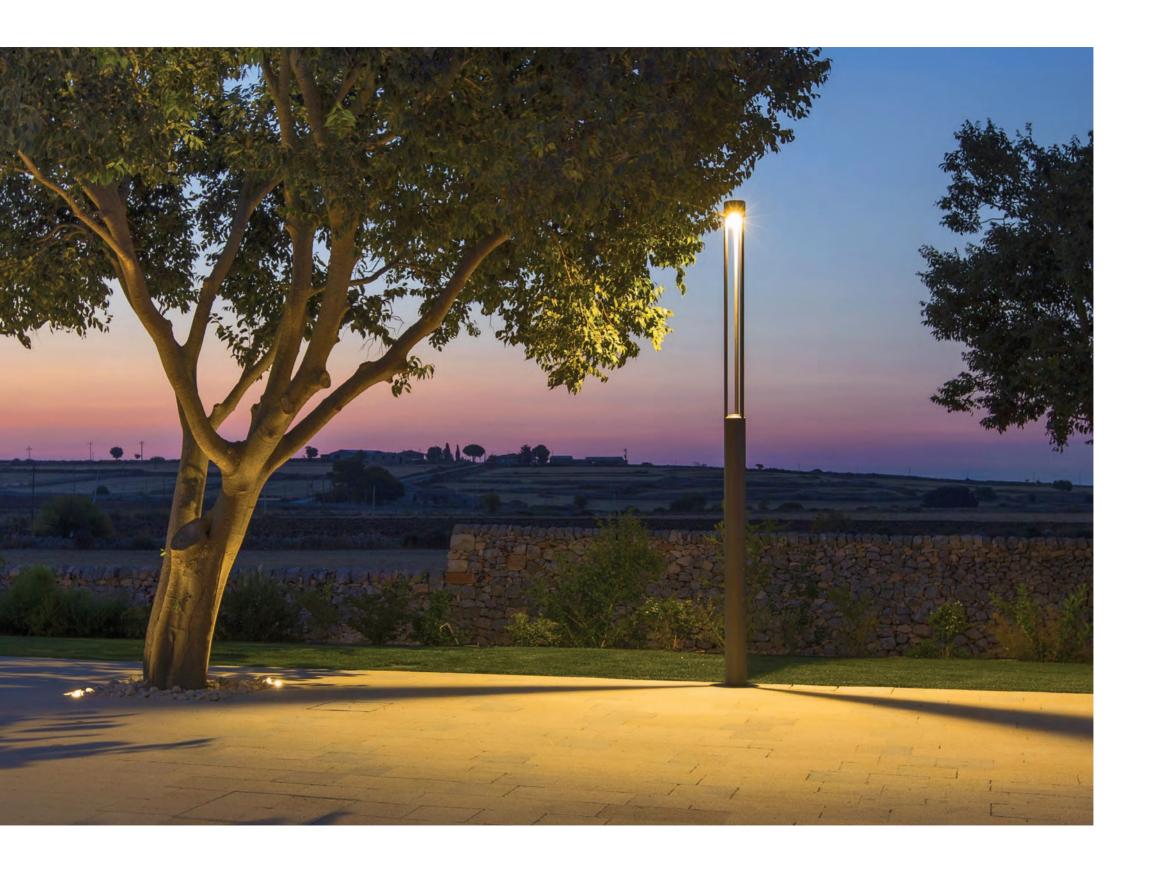

## lighting post urban lighting

This collection is defined by classic elegant lines because of a linear design which is sober, free of sharp corners and generated by a cylindrical volume. The upper part of the structure is separated from the lower one and it is lightened by 3 posts.
When on, the structure of Tris disappears from sight, transformed into light. A series dedicated to the urban furniture, suitable for pedestrian areas and parks.