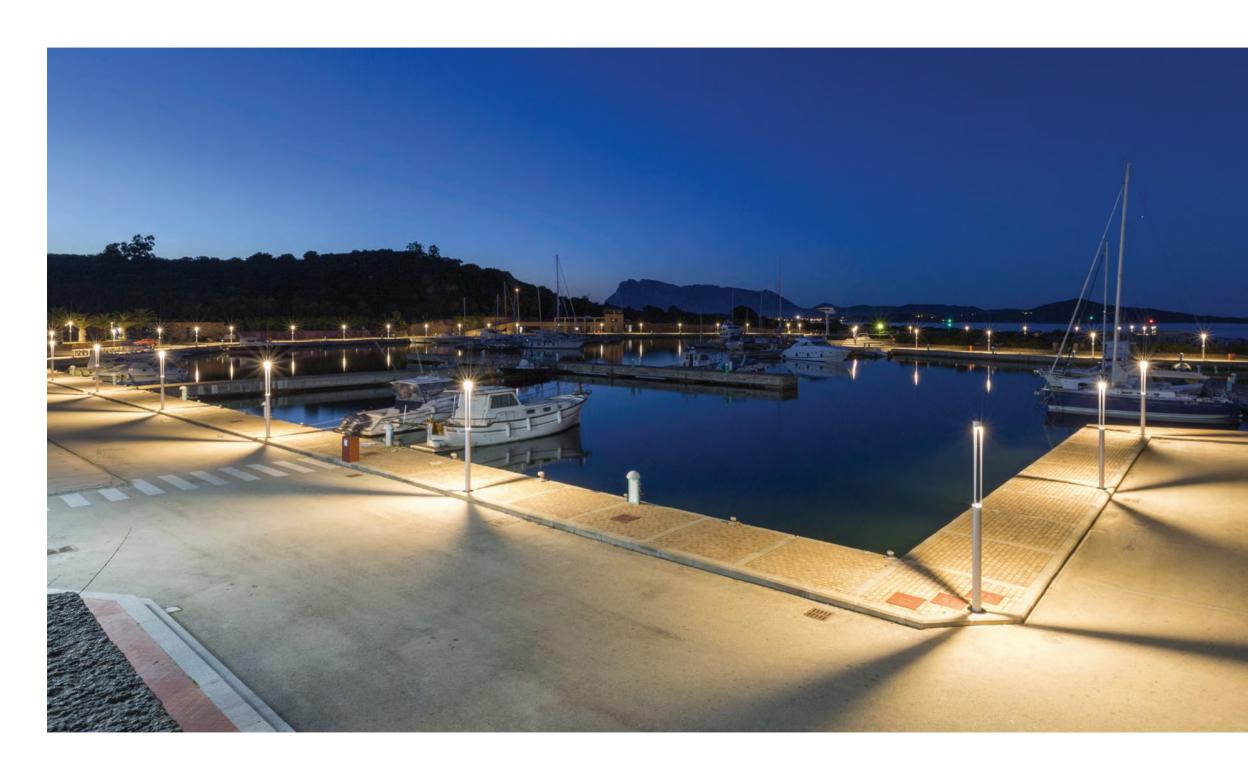

## lighting post urban lighting

This collection is defined by classic elegant lines because of a linear design which is sober, free of sharp corners and generated by a cylindrical volume. The upper part of the structure is separated from the lower one and it is lightened by 3 posts.
When on, the structure of Tris disappears from sight, transformed into light. A series dedicated to the urban furniture, suitable for pedestrian areas and parks.