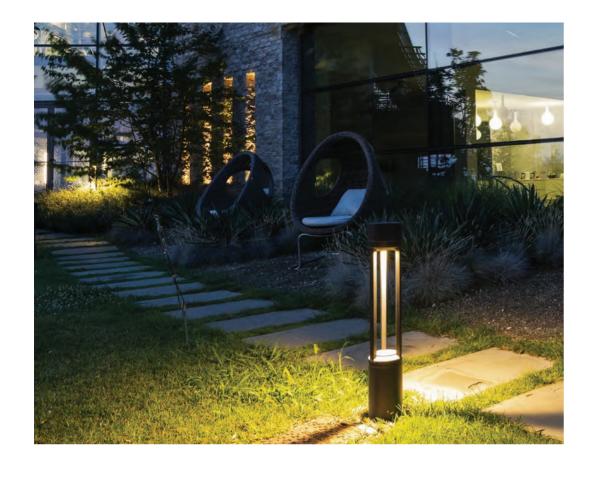

## lighting post urban lighting

This collection is defined by classic elegant lines because of a linear design which is sober, free of sharp corners and generated by a cylindrical volume. The upper part of the structure is separated from the lower one and it is lightened by 3 posts.
When on, the structure of Tris disappears from sight, transformed into light. A series dedicated to the urban furniture, suitable for pedestrian areas and parks.