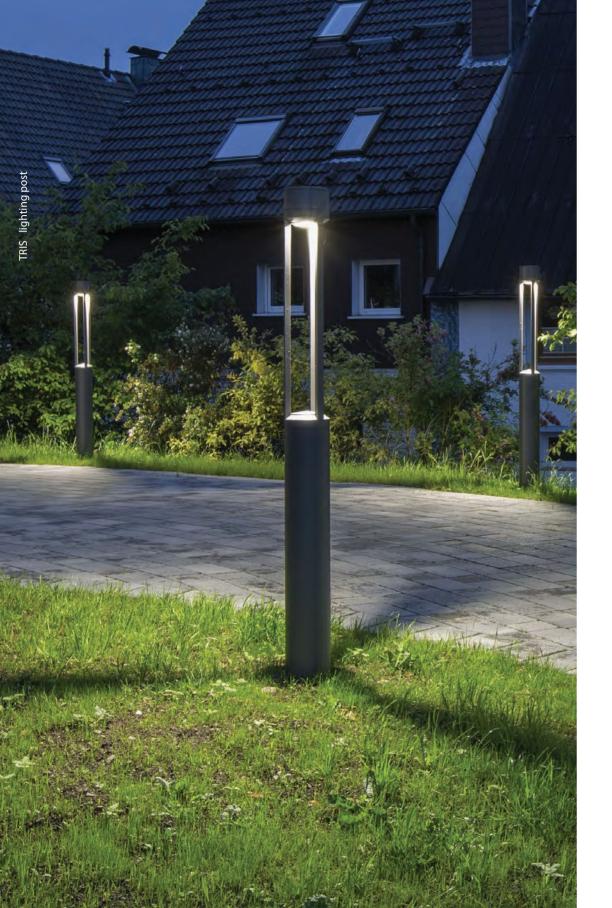

# TRIS collection

## lighting post urban lighting

This collection is defined by classic elegant lines because of a linear design which is sober, free of sharp corners and generated by a cylindrical volume. The upper part of the structure is separated from the lower one and it is lightened by 3 posts.
When on, the structure of Tris disappears from sight, transformed into light. A series dedicated to the urban furniture, suitable for pedestrian areas and parks.