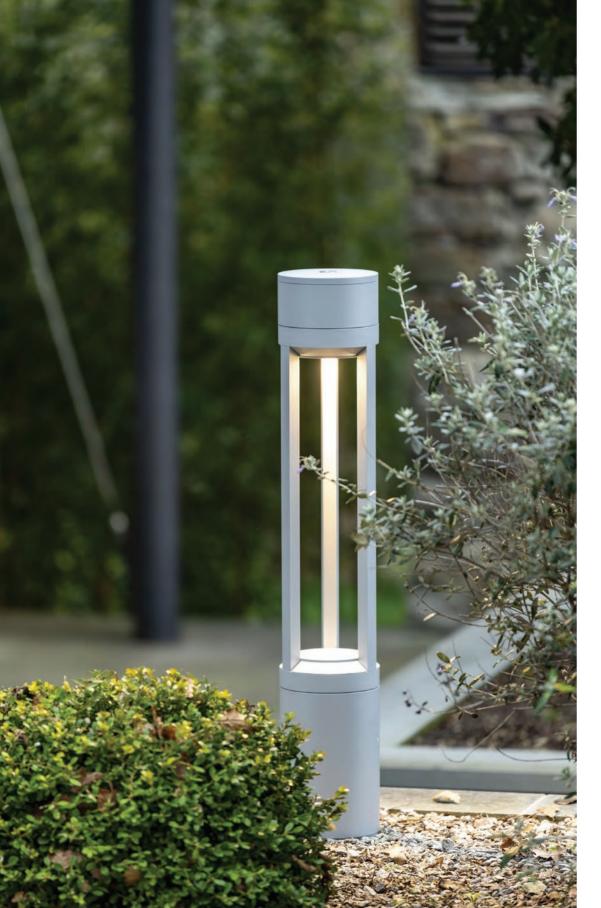

## lighting post urban lighting

This collection is defined by classic elegant lines because of a linear design which is sober, free of sharp corners and generated by a cylindrical volume. The upper part of the structure is separated from the lower one and it is lightened by 3 posts.
When on, the structure of Tris disappears from sight, transformed into light. A series dedicated to the urban furniture, suitable for pedestrian areas and parks.