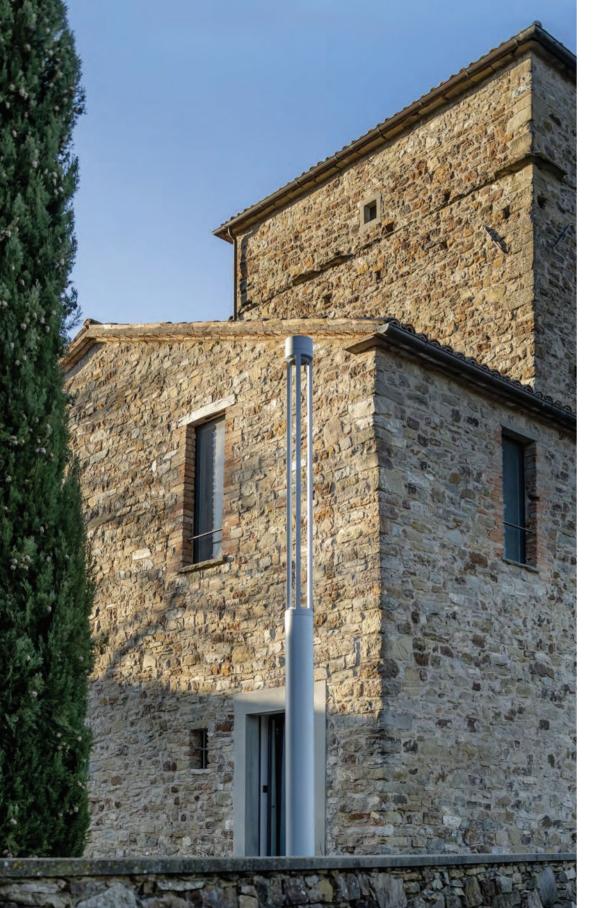

## lighting post urban lighting

This collection is defined by classic elegant lines because of a linear design which is sober, free of sharp corners and generated by a cylindrical volume. The upper part of the structure is separated from the lower one and it is lightened by 3 posts.
When on, the structure of Tris disappears from sight, transformed into light. A series dedicated to the urban furniture, suitable for pedestrian areas and parks.