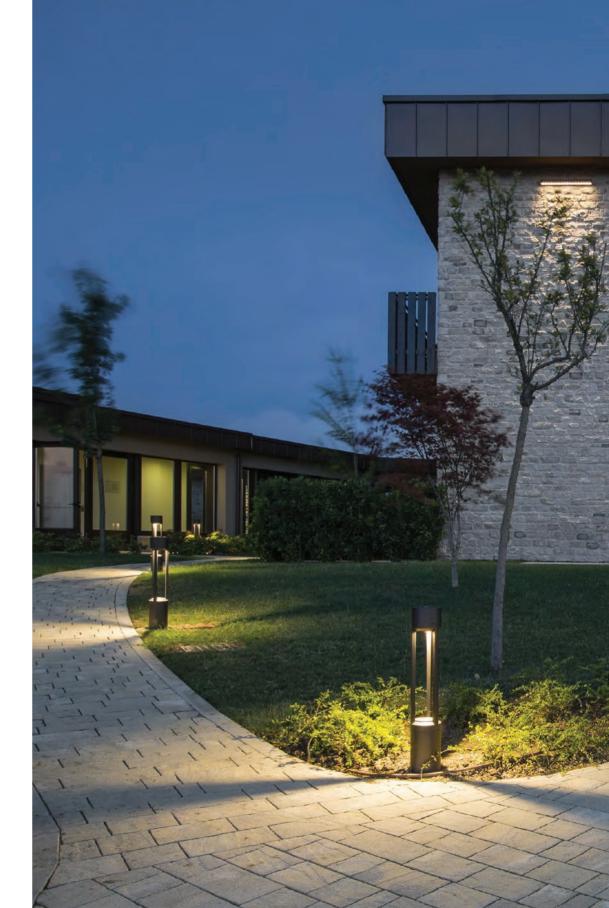

## lighting post urban lighting

This collection is defined by classic elegant lines because of a linear design which is sober, free of sharp corners and generated by a cylindrical volume. The upper part of the structure is separated from the lower one and it is lightened by 3 posts.
When on, the structure of Tris disappears from sight, transformed into light. A series dedicated to the urban furniture, suitable for pedestrian areas and parks.