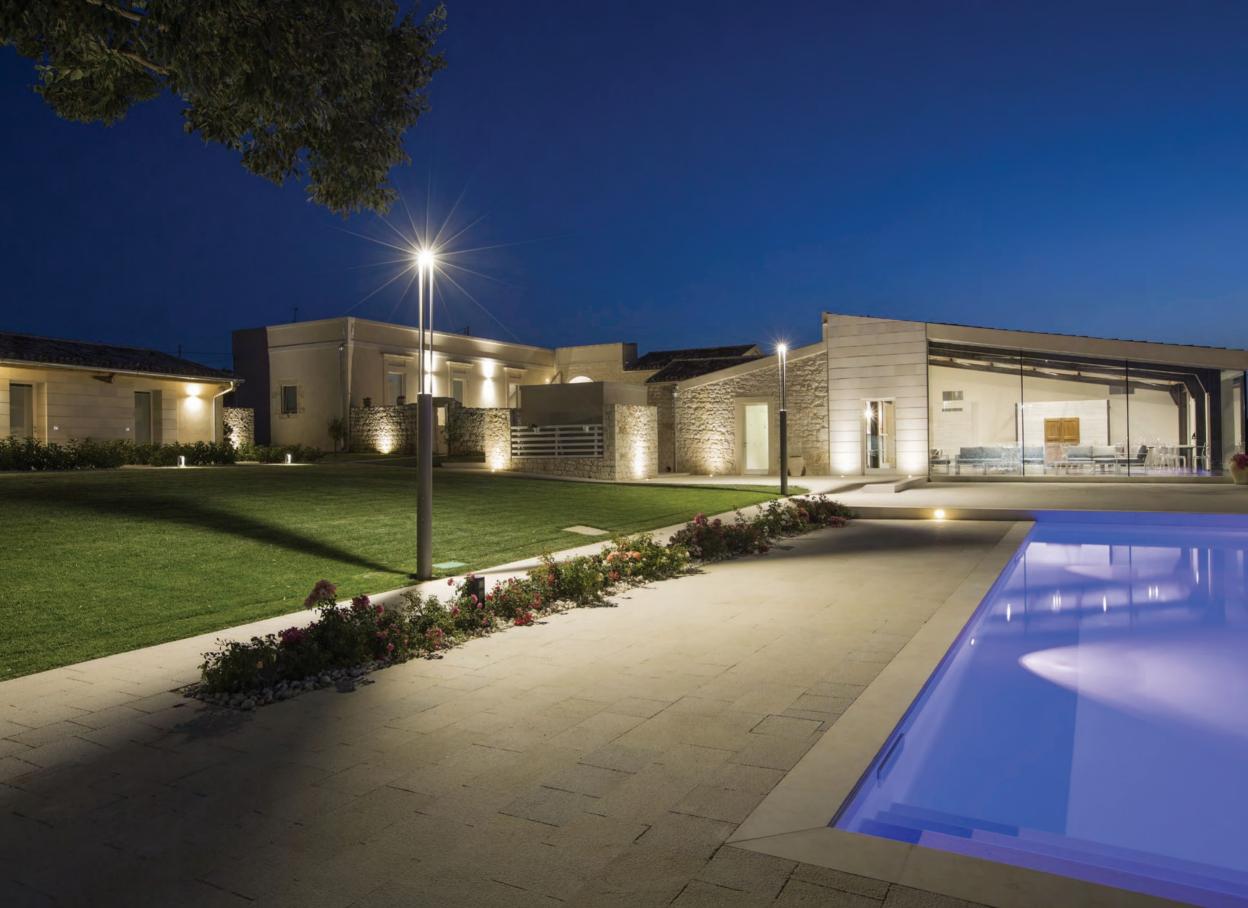

## lighting post urban lighting

This collection is defined by classic elegant lines because of a linear design which is sober, free of sharp corners and generated by a cylindrical volume. The upper part of the structure is separated from the lower one and it is lightened by 3 posts.
When on, the structure of Tris disappears from sight, transformed into light. A series dedicated to the urban furniture, suitable for pedestrian areas and parks.