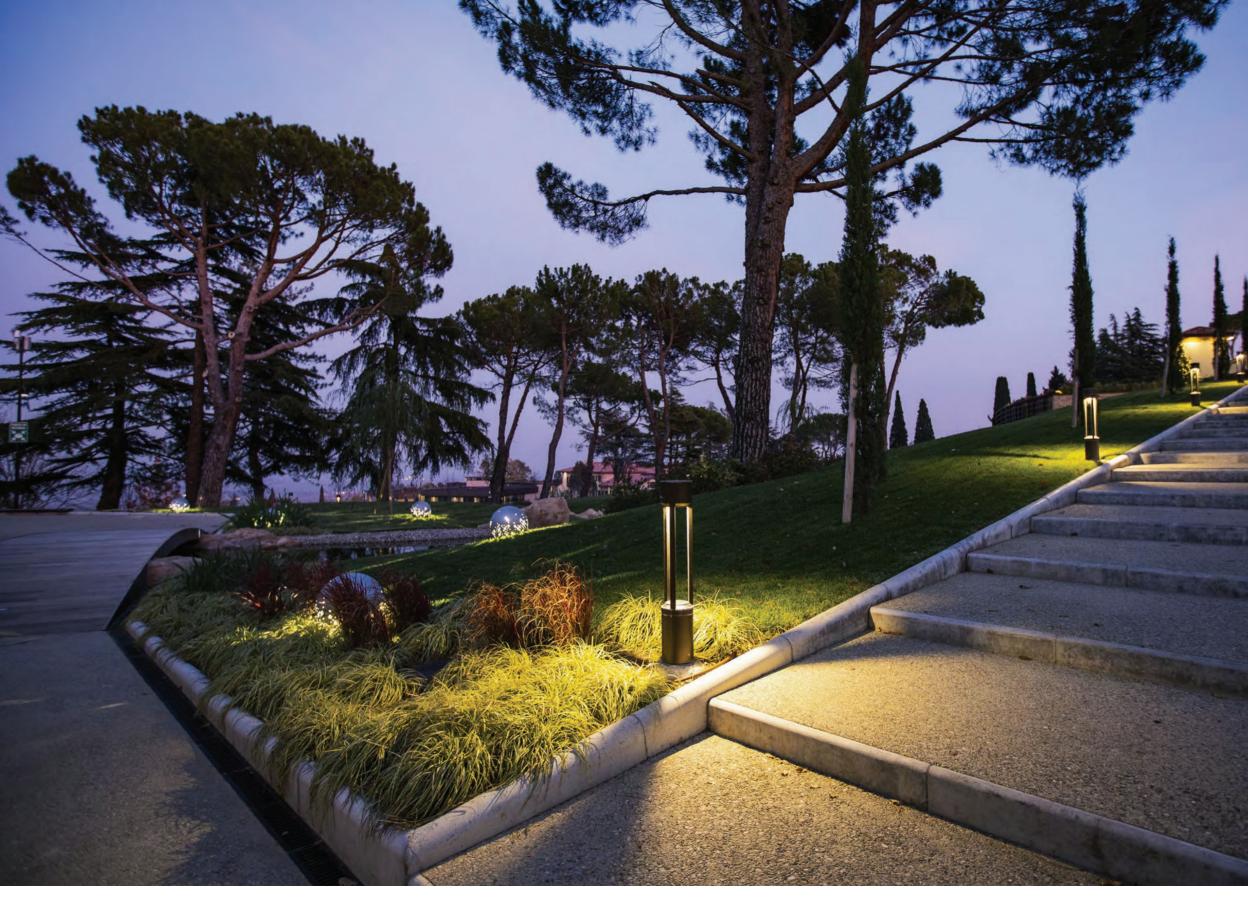

## lighting post urban lighting

This collection is defined by classic elegant lines because of a linear design which is sober, free of sharp corners and generated by a cylindrical volume. The upper part of the structure is separated from the lower one and it is lightened by 3 posts.
When on, the structure of Tris disappears from sight, transformed into light. A series dedicated to the urban furniture, suitable for pedestrian areas and parks.