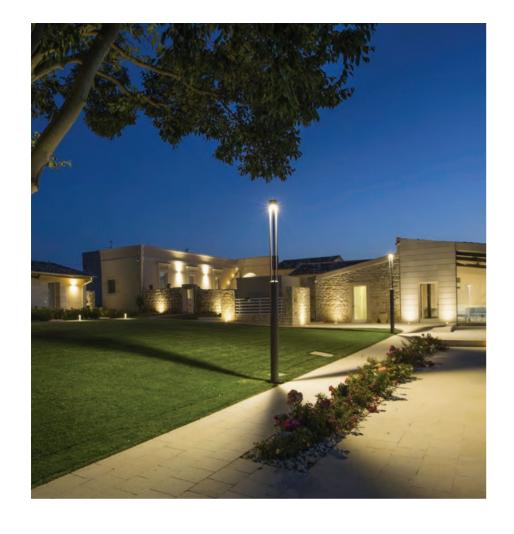

## lighting post urban lighting

This collection is defined by classic elegant lines because of a linear design which is sober, free of sharp corners and generated by a cylindrical volume. The upper part of the structure is separated from the lower one and it is lightened by 3 posts.
When on, the structure of Tris disappears from sight, transformed into light. A series dedicated to the urban furniture, suitable for pedestrian areas and parks.