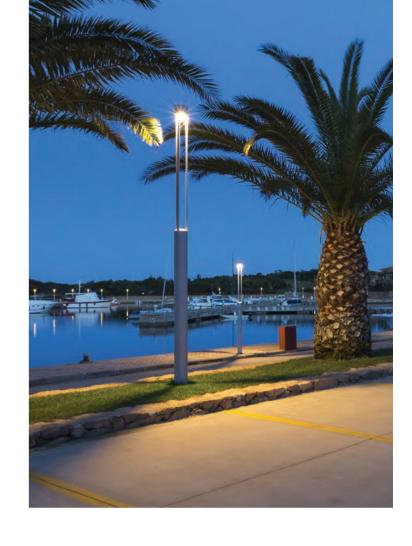

## lighting post urban lighting

This collection is defined by classic elegant lines because of a linear design which is sober, free of sharp corners and generated by a cylindrical volume. The upper part of the structure is separated from the lower one and it is lightened by 3 posts.
When on, the structure of Tris disappears from sight, transformed into light. A series dedicated to the urban furniture, suitable for pedestrian areas and parks.