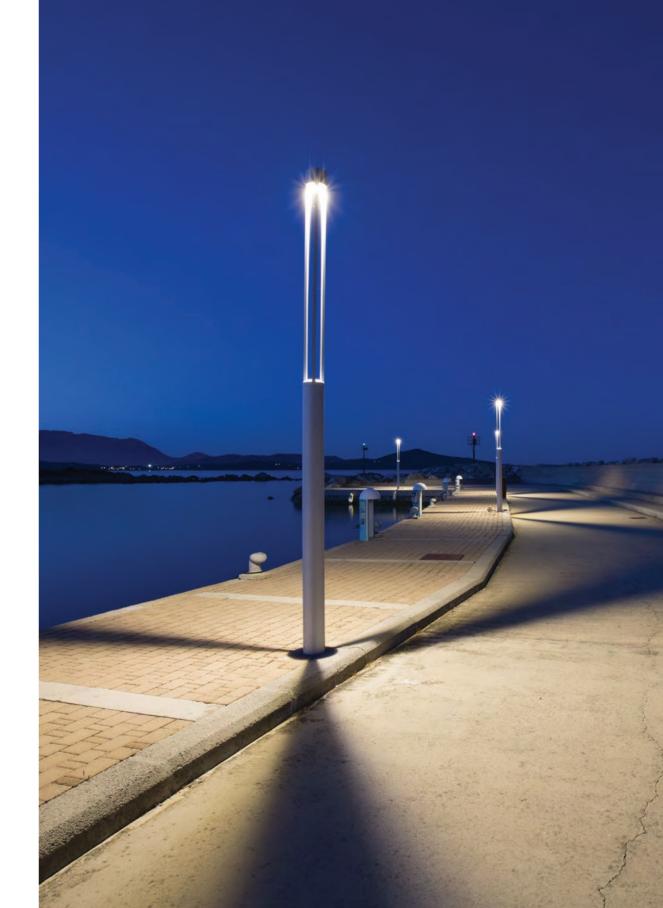

## lighting post urban lighting

This collection is defined by classic elegant lines because of a linear design which is sober, free of sharp corners and generated by a cylindrical volume. The upper part of the structure is separated from the lower one and it is lightened by 3 posts.
When on, the structure of Tris disappears from sight, transformed into light. A series dedicated to the urban furniture, suitable for pedestrian areas and parks.