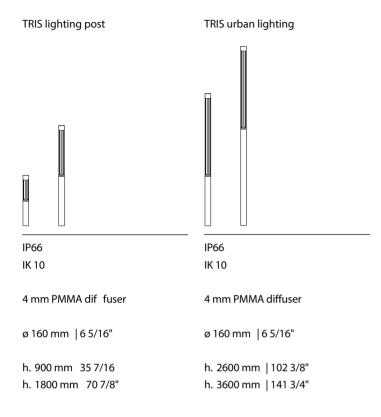

#### TRIS collection

#### Lighting data

#### TUBE lighting post / urban lighting

| WHITE LED                             | → h. 900 mm   35 7/16"                       | → h. 1800 mm   70 7/8"                        |
|---------------------------------------|----------------------------------------------|-----------------------------------------------|
| 4000K CRI>80<br>120V / 277V           | 21W   17W<br>2070 lm<br>transparent diffuser | 30W   26W<br>2880 lm<br>transparent diffuser  |
| 2700K / 4000K<br>available on request | → h. 2600 mm   102 3/8"                      | → h. 3600 mm  141 3/4"                        |
|                                       | 45W   41W<br>3820 lm<br>transparent diffuser | 45W   3 41W<br>820 lm<br>transparent diffuser |