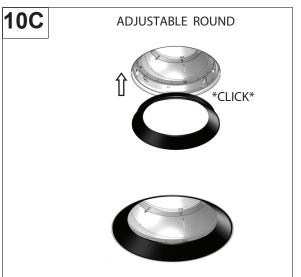

## ΕN

- Installation and electrification must be carried out by a qualified electrician, only.
- Observe all relevant building codes and regulations.
- Prior to installation or repair: disconnect power; it is the installer's responsibility to ensure for all electrical, mechanical and thermal compatibility.
- The LED light source contained in this fixture shall only be replaced by Zaneen, or a person approved by Zaneen.
- Recommendations: Keep the instruction sheet(s) in the event of maintenance and/or disassembly.

## FR

- L'installation et l'électrification doivent être effectuées uniquement par un électricien qualifié.
- Respectez tous les codes du bâtiment et réglementations en vigueur.
- Avant l'installation ou la réparation: débranchez l'alimentation électrique; Il incombe à l'installateur des'assurer de la compatibilité électrique, mécanique et thermique.
- La source de lumière LED contenue dans ce luminaire ne doit être remplacée que par Zaneen, ou une personne approuvée par Zaneen.
- Recommandations: Conservez la (les) fiche (s) d'instructions en cas de maintenance et / ou de démontage