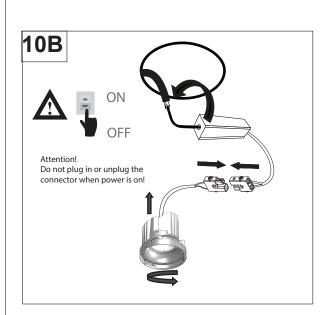

## ΕN

- Installation and electrification must be carried out by a qualified electrician, only.
- Observe all relevant building codes and regulations.
- Prior to installation or repair: disconnect power; it is the installer's responsibility to ensure for all electrical, mechanical and thermal compatibility.
- The LED light source contained in this fixture shall only be replaced by Zaneen, or a person approved by Zaneen.
- Recommendations: Keep the instruction sheet(s) in the event of maintenance and/or disassembly.

## FR

- L'installation et l'électrification doivent être effectuées uniquement par un électricien qualifié.
- Respectez tous les codes du bâtiment et réglementations en vigueur.
- Avant l'installation ou la réparation: débranchez l'alimentation électrique; Il incombe à l'installateur des'assurer de la compatibilité électrique, mécanique et thermique.
- La source de lumière LED contenue dans ce luminaire ne doit être remplacée que par Zaneen, ou une personne approuvée par Zaneen.
- Recommandations: Conservez la (les) fiche (s) d'instructions en cas de maintenance et / ou de démontage