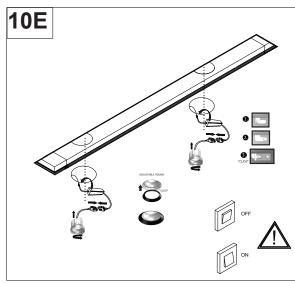

## ΕN

- Installation and electrification must be carried out by a qualified electrician, only.
- Observe all relevant building codes and regulations.
- Prior to installation or repair: disconnect power; it is the installer's responsibility to ensure for all electrical, mechanical and thermal compatibility.
- The LED light source contained in this fixture shall only be replaced by Zaneen, or a person approved by Zaneen.
- Recommendations: Keep the instruction sheet(s) in the event of maintenance and/or disassembly.

## FR

- L'installation et l'électrification doivent être effectuées uniquement par un électricien qualifié.
- Respectez tous les codes du bâtiment et réglementations en vigueur.
- Avant l'installation ou la réparation: débranchez l'alimentation électrique; Il incombe à l'installateur des'assurer de la compatibilité électrique, mécanique et thermique.
- La source de lumière LED contenue dans ce luminaire ne doit être remplacée que par Zaneen, ou une personne approuvée par Zaneen.
- Recommandations: Conservez la (les) fiche (s) d'instructions en cas de maintenance et / ou de démontage