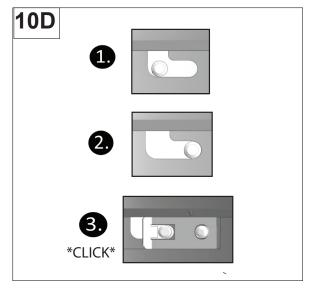

## ΕN

- Installation and electrification must be carried out by a qualified electrician, only.
- Observe all relevant building codes and regulations.
- Prior to installation or repair: disconnect power; it is the installer's responsibility to ensure for all electrical, mechanical and thermal compatibility.
- The LED light source contained in this fixture shall only be replaced by Zaneen, or a person approved by Zaneen.
- Recommendations: Keep the instruction sheet(s) in the event of maintenance and/or disassembly.

## FR

- L'installation et l'électrification doivent être effectuées uniquement par un électricien qualifié.
- Respectez tous les codes du bâtiment et réglementations en vigueur.
- Avant l'installation ou la réparation: débranchez l'alimentation électrique; Il incombe à l'installateur des'assurer de la compatibilité électrique, mécanique et thermique.
- La source de lumière LED contenue dans ce luminaire ne doit être remplacée que par Zaneen, ou une personne approuvée par Zaneen.
- Recommandations: Conservez la (les) fiche (s) d'instructions en cas de maintenance et / ou de démontage