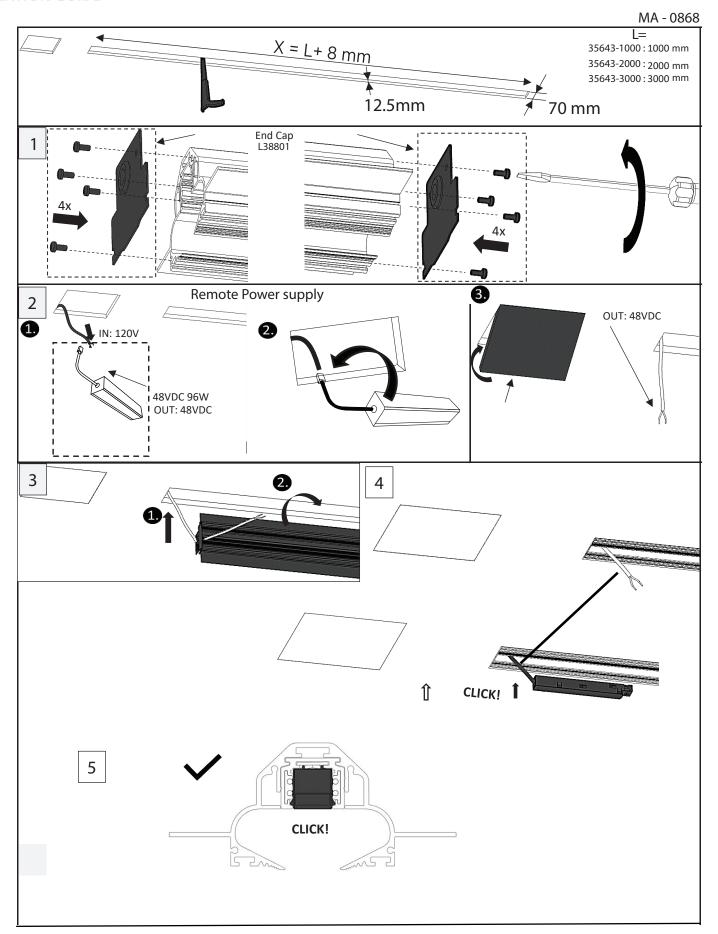

## EN

- Installation and electrification must be carried out by a qualified electrician, only.
- Observe all relevant building codes and regulations.
- Prior to installation or repair: disconnect power; it is the installer's responsibility to ensure for all electrical, mechanical and thermal compatibility.
- The LED light source contained in this fixture shall only be replaced by Zaneen, or a person approved by Zaneen.
- Recommendations: Keep the instruction sheet(s) in the event of maintenance and/or disassembly.

## FR

- L'installation et l'électrification doivent être effectuées uniquement par un électricien qualifié.
- Respectez tous les codes du bâtiment et réglementations en vigueur.
- Avant l'installation ou la réparation: débranchez l'alimentation électrique; Il incombe à l'installateur des'assurer de la compatibilité électrique, mécanique et thermique.
- La source de lumière LED contenue dans ce luminaire ne doit être remplacée que par Zaneen, ou une personne approuvée par Zaneen.
- Recommandations: Conservez la (les) fiche (s) d'instructions en cas de maintenance et / ou de démontage