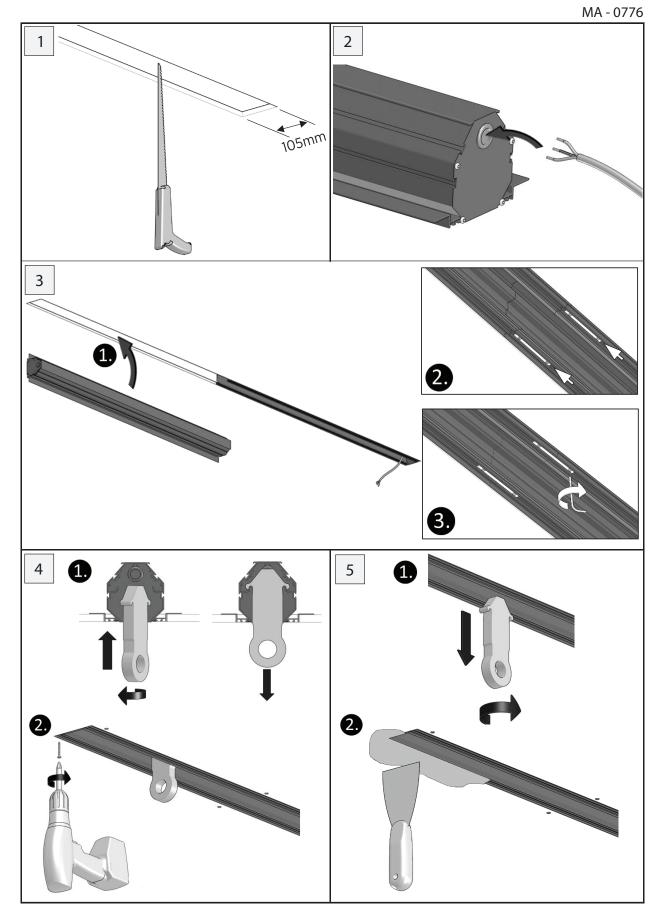

### ΕN

- Installation and electrification must be carried out by a qualified electrician, only.
- Observe all relevant building codes and regulations.
- Prior to installation or repair: disconnect power; it is the installer's responsibility to ensure for all electrical, mechanical and thermal compatibility.
- The LED light source contained in this fixture shall only be replaced by Zaneen, or a person approved by Zaneen.
- Recommendations: Keep the instruction sheet(s) in the event of maintenance and/or disassembly.

### FR

- L'installation et l'électrification doivent être effectuées uniquement par un électricien qualifié.
- Respectez tous les codes du bâtiment et réglementations en vigueur.
- Avant l'installation ou la réparation: débranchez l'alimentation électrique;
  Il incombe à l'installateur des'assurer de la compatibilité électrique,
  mécanique et thermique.
- La source de lumière LED contenue dans ce luminaire ne doit être remplacée que par Zaneen, ou une personne approuvée par Zaneen.
- Recommandations: Conservez la (les) fiche (s) d'instructions en cas de maintenance et / ou de démontage