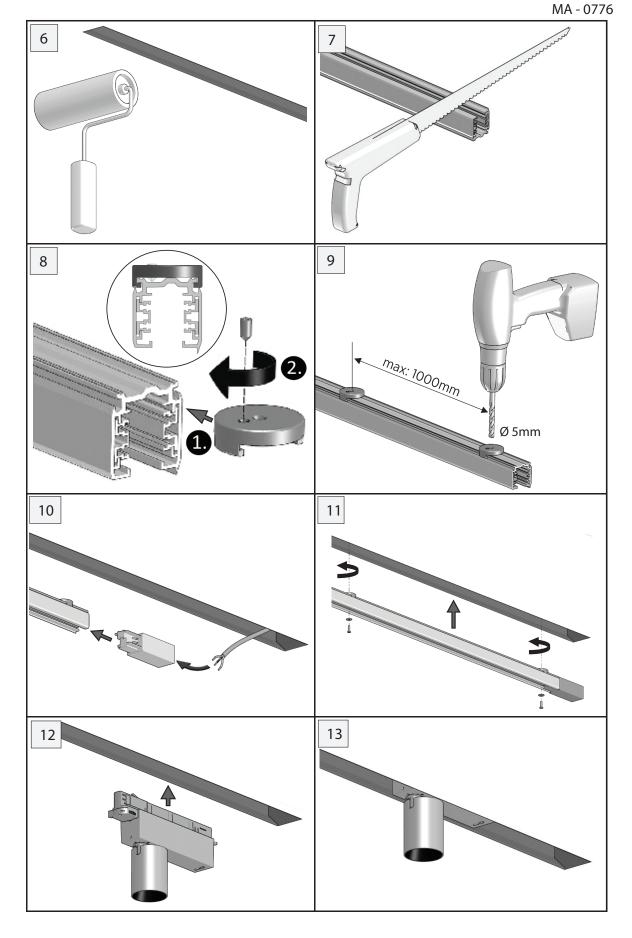

### ΕN

- Installation and electrification must be carried out by a qualified electrician, only.
- Observe all relevant building codes and regulations.
- Prior to installation or repair: disconnect power; it is the installer's responsibility to ensure for all electrical, mechanical and thermal compatibility.
- The LED light source contained in this fixture shall only be replaced by Zaneen, or a person approved by Zaneen.
- Recommendations: Keep the instruction sheet(s) in the event of maintenance and/or disassembly.

### FR

- L'installation et l'électrification doivent être effectuées uniquement par un électricien qualifié.
- Respectez tous les codes du bâtiment et réglementations en vigueur.
- Avant l'installation ou la réparation: débranchez l'alimentation électrique;
  Il incombe à l'installateur des'assurer de la compatibilité électrique,
  mécanique et thermique.
- La source de lumière LED contenue dans ce luminaire ne doit être remplacée que par Zaneen, ou une personne approuvée par Zaneen.
- Recommandations: Conservez la (les) fiche (s) d'instructions en cas de maintenance et / ou de démontage