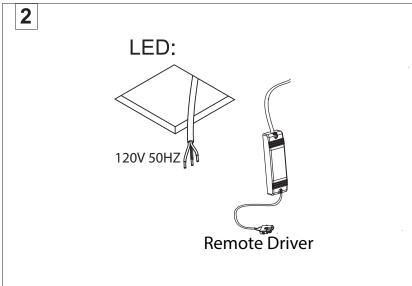

MA - 0513

















Post Sales Support

HQ 1-800-388-3382 support@zaneen.com









## EN

- Installation and electrification must be carried out by a qualified electrician, only.
- Observe all relevant building codes and regulations.
- Prior to installation or repair: disconnect power; it is the installer's responsibility to ensure for all electrical, mechanical and thermal compatibility.
- The LED light source contained in this fixture shall only be replaced by Zaneen, or a person approved by Zaneen.
- Recommendations: Keep the instruction sheet(s) in the event of maintenance and/or disassembly.

Access detailed spec sheets from www.zaneen.com

## FR

- L'installation et l'électrification doivent être effectuées uniquement par un électricien qualifié.
- Respectez tous les codes du bâtiment et