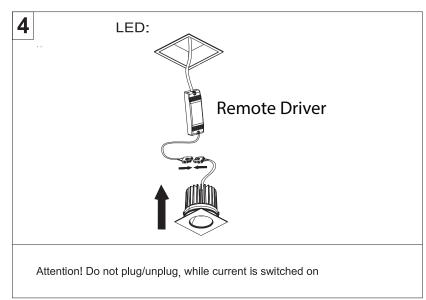

## EN

- Installation and electrification must be carried out by a qualified electrician, only.
- Observe all relevant building codes and regulations.
- Prior to installation or repair: disconnect power; it is the installer's responsibility to ensure for all electrical, mechanical and thermal compatibility.
- The LED light source contained in this fixture shall only be replaced by Zaneen, or a person approved by Zaneen.
- Recommendations: Keep the instruction sheet(s) in the event of maintenance and/or disassembly.