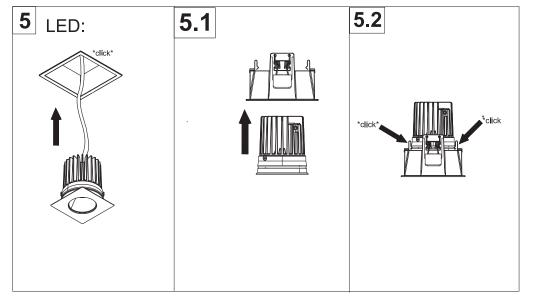

## EN

- Installation and electrification must be carried out by a qualified electrician, only.
- Observe all relevant building codes and regulations.
- Prior to installation or repair: disconnect power; it is the installer's responsibility to ensure for all electrical, mechanical and thermal compatibility.
- The LED light source contained in this fixture shall only be replaced by Zaneen, or a person approved by Zaneen.
- Recommendations: Keep the instruction sheet(s) in the event of maintenance and/or disassembly.