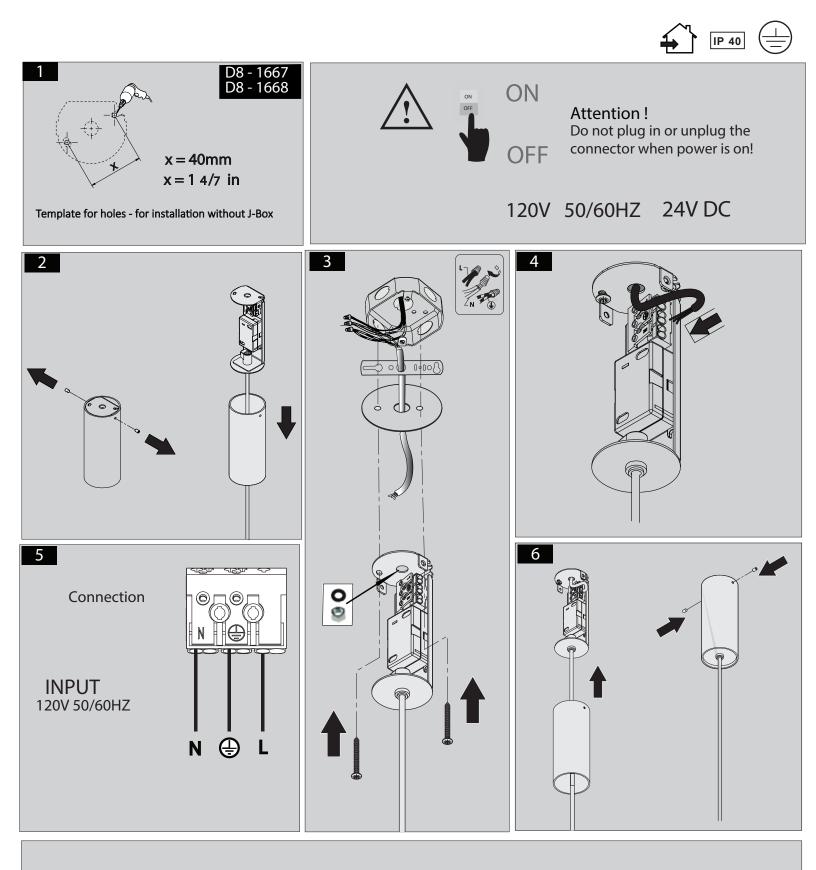

#### Zaneen Group Inc. © 2018, T 1800-388-3382, F 416-247-9319, www.zaneen.com

ZANEEN.

IP 40

| CODE      | LAMP | WIRING VERSION       | IMAGE |
|-----------|------|----------------------|-------|
| D8 - 1667 | LED  | 120V (with canopy)   | А     |
| D8 - 1668 | LED  | 120V (with canopy)   | С     |
| D8 - 1669 | LED  | 24V DC (with canopy) | В     |
| D8 - 1670 | LED  | 24V DC (with canopy) | D     |

### EN

- Installation and electrification must be carried out by a gualified electrician, only.
- Observe all relevant building codes and regulations.
- Prior to installation or repair: disconnect power; it is the installer's responsibility to ensure for all electrical, mechanical and thermal compatibility.
- The LED light source contained in this fixture shall only be replaced by Zaneen, or a person approved by Zaneen.
- Recommendations: Keep the instruction sheet(s) in the event of maintenance and/or disassembly.