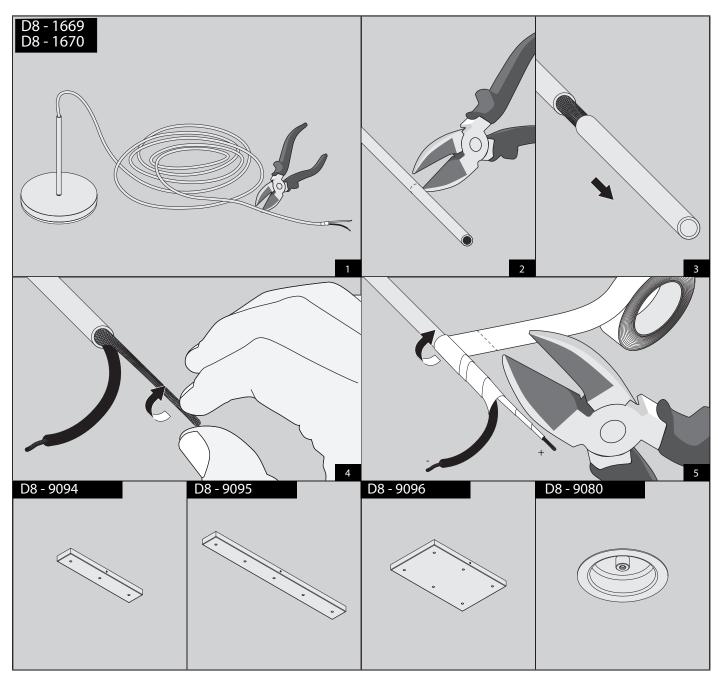

#### Zaneen Group Inc. © 2018, T 1800-388-3382, F 416-247-9319, www.zaneen.com

ZANEEN.

IP 40

| CODE      | LAMP | WIRING VERSION       | IMAGE |
|-----------|------|----------------------|-------|
| D8 - 1667 | LED  | 120V (with canopy)   | А     |
| D8 - 1668 | LED  | 120V (with canopy)   | С     |
| D8 - 1669 | LED  | 24V DC (with canopy) | В     |
| D8 - 1670 | LED  | 24V DC (with canopy) | D     |