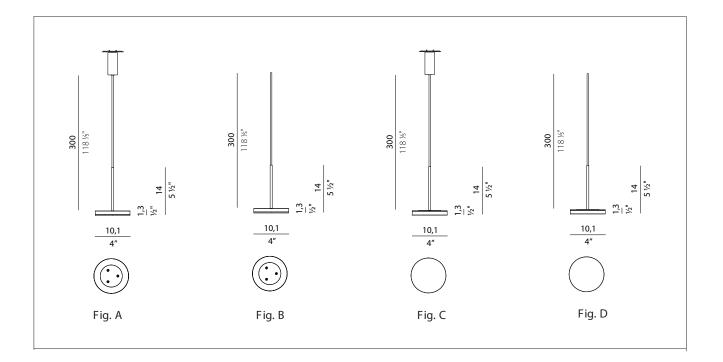

#### Zaneen Group Inc. © 2018, T 1800-388-3382, F 416-247-9319, www.zaneen.com

ZANEEN.

IP 40

| CODE      | LAMP | WIRING VERSION       | IMAGE |
|-----------|------|----------------------|-------|
| D8 - 1667 | LED  | 120V (with canopy)   | А     |
| D8 - 1668 | LED  | 120V (with canopy)   | С     |
| D8 - 1669 | LED  | 24V DC (with canopy) | В     |
| D8 - 1670 | LED  | 24V DC (with canopy) | D     |