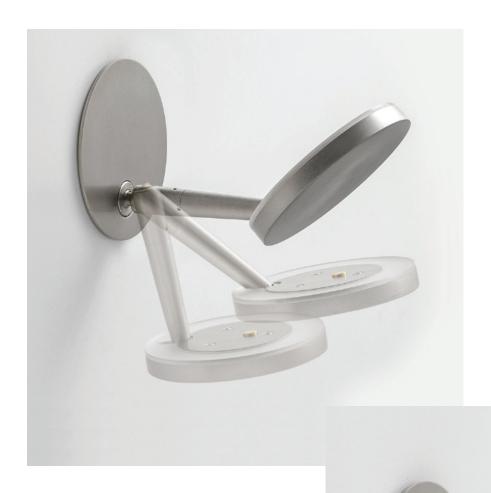

Page 1 of 5

| CODE      | LAMP | WIRING VERSION |
|-----------|------|----------------|
| D8 - 3445 | LED  | STEP DIM       |

**Post Sales Support** 

HQ 1-800-388-3382 support@zaneen.com