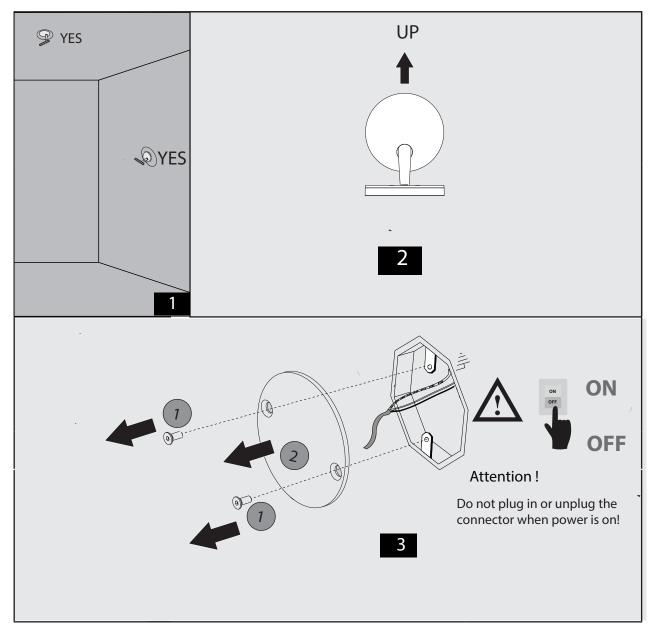

Page 1 of 5













| CODE      | LAMP | WIRING VERSION |
|-----------|------|----------------|
| D8 - 3445 | LED  | STEP DIM       |

















**Post Sales Support** 

HQ 1-800-388-3382 support@zaneen.com









## ΕN

- Installation and electrification must be carried out by a qualified electrician, only.
- Observe all relevant building codes and regulations.
- Prior to installation or repair: disconnect power; it is the installer's responsibility to ensure for all electrical, mechanical and thermal compatibility.
- The LED light source contained in this fixture shall only be replaced by Zaneen, or a person approved by Zaneen.
- Recommendations: Keep the instruction sheet(s) in the event of maintenance and/or disassembly.

Access detailed spec sheets from www.zaneen.com

## FR

- L'installation et l'électrification doivent être effectuées uniquement par un électricien qualifié.
- Respectez tous les codes du bât