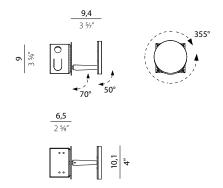

Page 1 of 5













| CODE      | LAMP | WIRING VERSION |
|-----------|------|----------------|
| D8 - 3445 | LED  | STEP DIM       |

















**Post Sales Support** 

HQ 1-800-388-3382 support@zaneen.com









## ΕN

- Installation and electrification must be carried out by a qualified electrician, only.
- Observe all relevant building codes and regulations.
- Prior to installation or repair: disconnect power; it is the installer's responsibility to ensure for all electrical, mechanical and thermal compatibility.
- The LED light source contained in this fixture shall only be replaced by Zaneen, or a person approved by Zaneen.
- Recommendations: Keep the instruction sheet(s) in the event of maintenance and/or disassembly.

Access detailed spec sheets from www.zaneen.com

## FR

- L'installation e