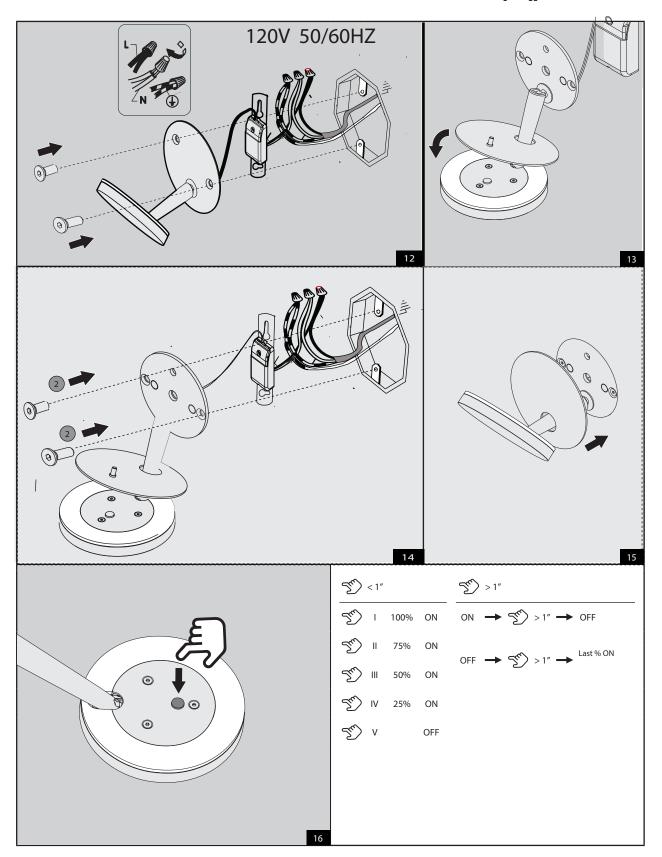

Page 1 of 5













| CODE      | LAMP | WIRING VERSION |
|-----------|------|----------------|
| D8 - 3445 | LED  | STEP DIM       |

















**Post Sales Support** 

HQ 1-800-388-3382 support@zaneen.com









## ΕN

- Installation and electrification must be carried out by a qualified electrician, only.
- Observe all relevant building codes and regulations.
- Prior to installation or repair: disconnect power; it is the installer's responsibility to ensure for all electrical, mechanical and thermal compatibility.
- The LED light source contained in this fixture shall only be replaced by Zaneen, or a person approved by Zaneen.
- Recommendations: Keep the instruction sheet(s) in the event of maintenance and/or disassembly.

Access detailed spec sheets from www.zaneen.com

## FR

- L'installation et l'électrification doivent être effectuées uniquement par un électricien qualifié.
- Respectez tous les codes du bâtiment et rég