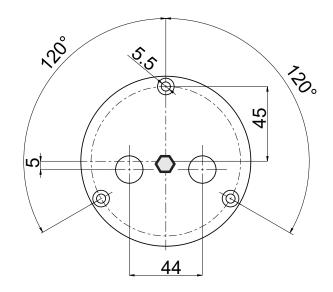

|         |
|----------------------------------|-------|------------------------------------------|---------|
| Category                         | Class | Power supply                             | Weight  |
| BLEND applique 1 light           |       |                                          |         |
| 7,5W WHITE LED (4 Led)           |       | 120V 50/60Hz<br>Dimmable DALI on request | 1,30 Kg |
| BLEND applique 2 lights          |       |                                          |         |
| 13,5W WHITE LED (2x4 Led)        |       | 120V 50/60Hz<br>Dimmable DALI on request | 1,30 Kg |
| BLEND applique 360°              |       |                                          |         |
| 12,5W WHITE LED (8 Led)          |       | 120V 50/60Hz<br>Dimmable DALI on request | 1,30 Kg |















Ø câbles 5-10 mm













**Post Sales Support** 

HQ 1-800-388-3382 support@zaneen.com









## ΕN

- Installation and electrification must be carried out by a qualified electrician, only.
- Observe all relevant building codes and regulations.
- Prior to installation or repair: disconnect power; it is the installer's responsibility to ensure for all electrical, mechanical and thermal compatibility.
- The LED light source contained in this fixture shall only be replaced by Zaneen, or a person approved by Zaneen.
- Recommendations: Keep the instruction sheet(s) in the event of maintenance and/or disassembly.

Access detailed spec sheets from www.zaneen.com

## FR

- L'installation et l'électrification doivent être effectuées uniquement par un électricien qualifié.
- Respe