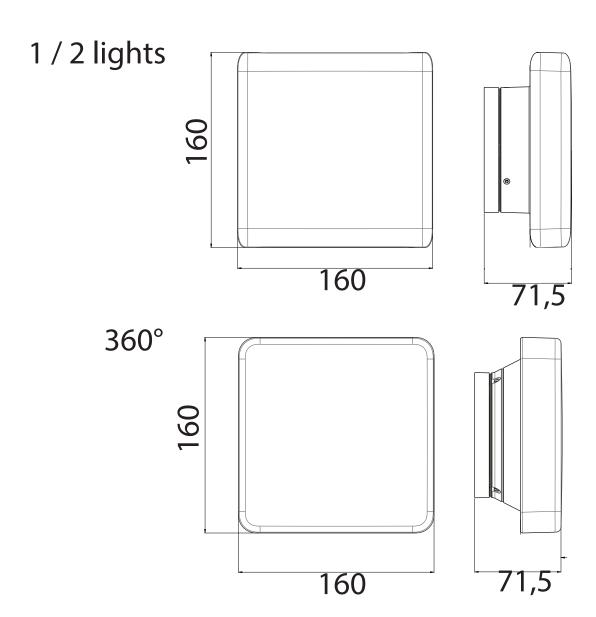

| BLEND applique - IP 65 - IK N.R. |       |                                          |         |
|----------------------------------|-------|------------------------------------------|---------|
| Category                         | Class | Power supply                             | Weight  |
| BLEND applique 1 light           |       |                                          |         |
| 7,5W WHITE LED (4 Led)           |       | 120V 50/60Hz<br>Dimmable DALI on request | 1,30 Kg |
| BLEND applique 2 lights          |       |                                          |         |
| 13,5W WHITE LED (2x4 Led)        |       | 120V 50/60Hz<br>Dimmable DALI on request | 1,30 Kg |
| BLEND applique 360°              |       |                                          |         |
| 12,5W WHITE LED (8 Led)          |       | 120V 50/60Hz<br>Dimmable DALI on request | 1,30 Kg |