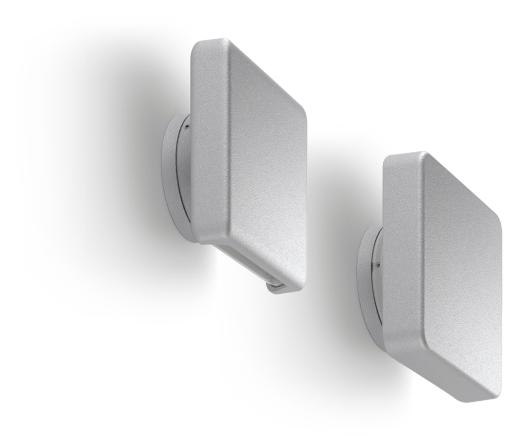

| BLEND applique - IP 65 - IK N.R. |       |                                          |         |
|----------------------------------|-------|------------------------------------------|---------|
| Category                         | Class | Power supply                             | Weight  |
| BLEND applique 1 light           |       |                                          |         |
| 7,5W WHITE LED (4 Led)           |       | 120V 50/60Hz<br>Dimmable DALI on request | 1,30 Kg |
| BLEND applique 2 lights          |       |                                          |         |
| 13,5W WHITE LED (2x4 Led)        |       | 120V 50/60Hz<br>Dimmable DALI on request | 1,30 Kg |
| BLEND applique 360°              |       |                                          |         |
| 12,5W WHITE LED (8 Led)          |       | 120V 50/60Hz<br>Dimmable DALI on request | 1,30 Kg |