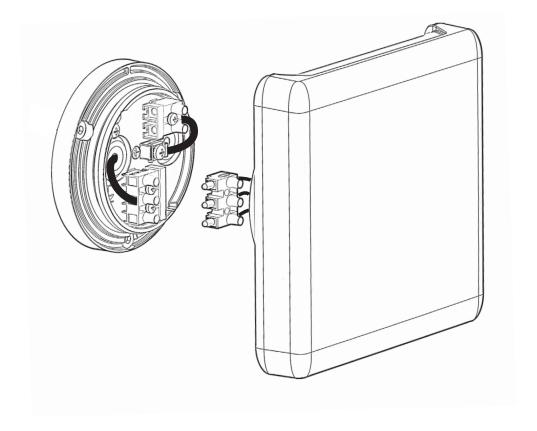

--------------|-------|------------------------------------------|---------|
| Category                         | Class | Power supply                             | Weight  |
| BLEND applique 1 light           |       |                                          |         |
| 7,5W WHITE LED (4 Led)           |       | 120V 50/60Hz<br>Dimmable DALI on request | 1,30 Kg |
| BLEND applique 2 lights          |       |                                          |         |
| 13,5W WHITE LED (2x4 Led)        |       | 120V 50/60Hz<br>Dimmable DALI on request | 1,30 Kg |
| BLEND applique 360°              |       |                                          |         |
| 12,5W WHITE LED (8 Led)          |       | 120V 50/60Hz<br>Dimmable DALI on request | 1,30 Kg |















Ø câbles 5-10 mm













**Post Sales Support** 

HQ 1-800-388-3382 support@zaneen.com









## ΕN

- Installation and electrification must be carried out by a qualified electrician, only.
- Observe all relevant building codes and regulations.
- Prior to installation or repair: disconnect power; it is the installer's responsibility to ensure for all electrical, mechanical and thermal compatibility.
- The LED light source contained in this fixture shall only be replaced by Zaneen, or a person approved by Zaneen.
- Recommendations: Keep the instruction sheet(s) in the event of maintenance and/or disassembly.

Access detailed spec sheets from www.zaneen.com

## FR

- L'installation et l'électrification doivent être effectuées uniquement par un électricien qualifié.
- Respectez tous les codes du bâtiment et