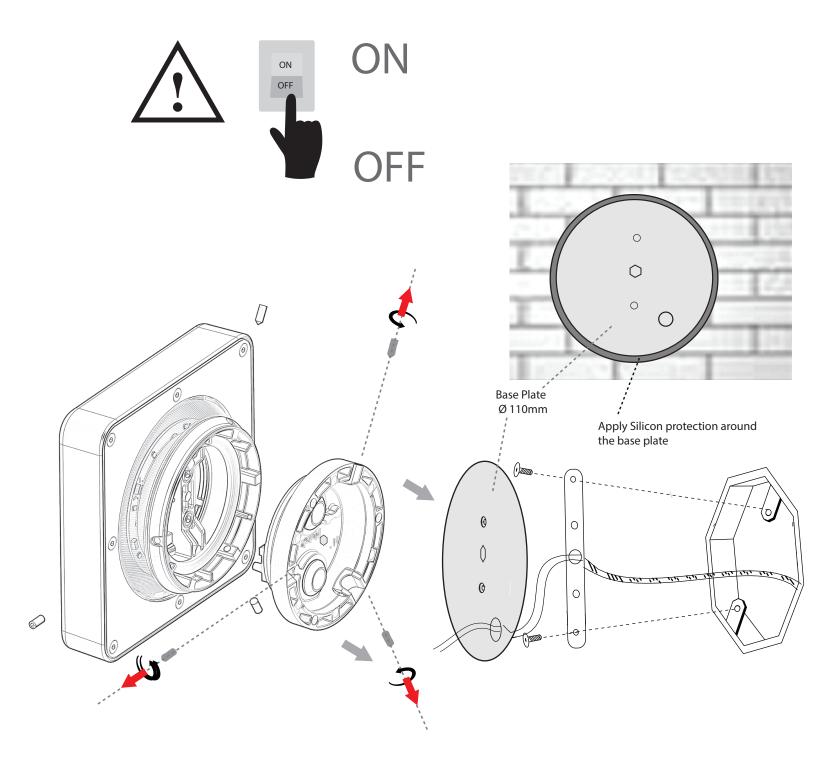

Ø câbles 5-10 mm

**Post Sales Support** 

HQ 1-800-388-3382 support@zaneen.com

## ΕN

- Installation and electrification must be carried out by a qualified electrician, only.
- Observe all relevant building codes and regulations.
- Prior to installation or repair: disconnect power; it is the installer's responsibility to ensure for all electrical, mechanical and thermal compatibility.
- The LED light source contained in this fixture shall only be replaced by Zaneen, or a person approved by Zaneen.
- Recommendations: Keep the instruction sheet(s) in the event of maintenance and/or disassembly.

## FR

- L'installation et l'électrification doivent être effectuées uniquement par un électricien qualifié.
- Respectez tous les codes du bâtiment et réglementations en viqueur.
- Avant l'installation ou la réparation: débranchez l'alimentation électrique; Il incombe à l'installateur des'assurer de la compatibilité électrique, mécanique et thermique.
- La source de lumière LED contenue dans ce luminaire ne doit être remplacée que par Zaneen, ou une personne approuvée par Zaneen.
- Recommandations: Conservez la (les) fiche (s) d'instructions en cas de maintenance et / ou de démontage