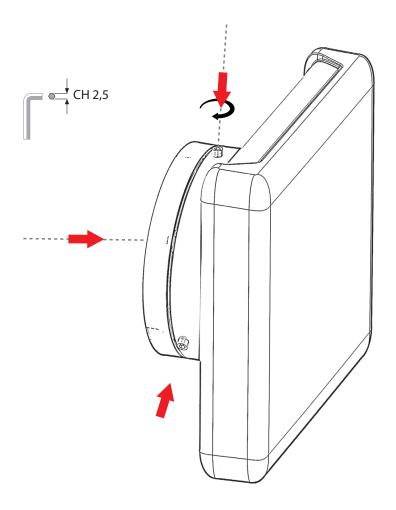

----------|-------|------------------------------------------|---------|
| Category                         | Class | Power supply                             | Weight  |
| BLEND applique 1 light           |       |                                          |         |
| 7,5W WHITE LED (4 Led)           |       | 120V 50/60Hz<br>Dimmable DALI on request | 1,30 Kg |
| BLEND applique 2 lights          |       |                                          |         |
| 13,5W WHITE LED (2x4 Led)        |       | 120V 50/60Hz<br>Dimmable DALI on request | 1,30 Kg |
| BLEND applique 360°              |       |                                          |         |
| 12,5W WHITE LED (8 Led)          |       | 120V 50/60Hz<br>Dimmable DALI on request | 1,30 Kg |















Ø câbles 5-10 mm













**Post Sales Support** 

HQ 1-800-388-3382 support@zaneen.com









## ΕN

- Installation and electrification must be carried out by a qualified electrician, only.
- Observe all relevant building codes and regulations.
- Prior to installation or repair: disconnect power; it is the installer's responsibility to ensure for all electrical, mechanical and thermal compatibility.
- The LED light source contained in this fixture shall only be replaced by Zaneen, or a person approved by Zaneen.
- Recommendations: Keep the instruction sheet(s) in the event of maintenance and/or disassembly.

Access detailed spec sheets from www.zaneen.com

## FR

- L'installation et l'électrification doivent être effectuées uniquement par un électricien qualifié.
- Respectez tous les codes du bâtiment et rég