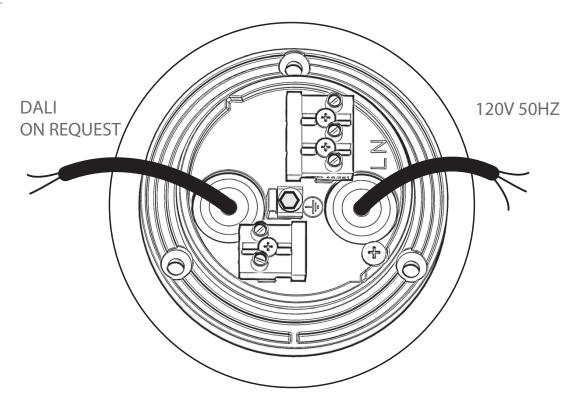

|
|----------------------------------|-------|------------------------------------------|---------|
| Category                         | Class | Power supply                             | Weight  |
| BLEND applique 1 light           |       |                                          |         |
| 7,5W WHITE LED (4 Led)           |       | 120V 50/60Hz<br>Dimmable DALI on request | 1,30 Kg |
| BLEND applique 2 lights          |       |                                          |         |
| 13,5W WHITE LED (2x4 Led)        |       | 120V 50/60Hz<br>Dimmable DALI on request | 1,30 Kg |
| BLEND applique 360°              |       |                                          |         |
| 12,5W WHITE LED (8 Led)          |       | 120V 50/60Hz<br>Dimmable DALI on request | 1,30 Kg |















Ø câbles 5-10 mm













**Post Sales Support** 

HQ 1-800-388-3382 support@zaneen.com









## ΕN

- Installation and electrification must be carried out by a qualified electrician, only.
- Observe all relevant building codes and regulations.
- Prior to installation or repair: disconnect power; it is the installer's responsibility to ensure for all electrical, mechanical and thermal compatibility.
- The LED light source contained in this fixture shall only be replaced by Zaneen, or a person approved by Zaneen.
- Recommendations: Keep the instruction sheet(s) in the event of maintenance and/or disassembly.

Access detailed spec sheets from www.zaneen.com

## FR

- L'installation et l'électrification doivent être effectuées uniquement par un électricien qualifié.
- Respectez tous