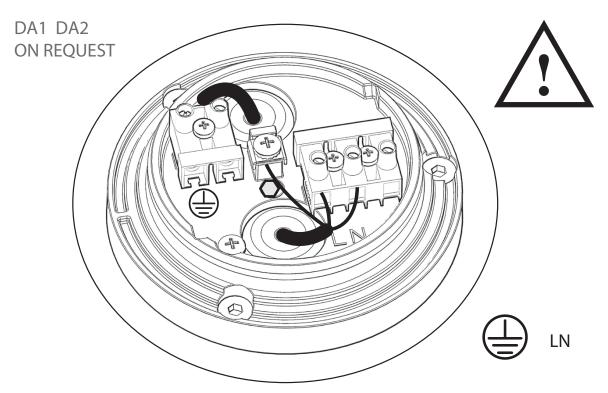

------------------|-------|------------------------------------------|---------|
| Category                         | Class | Power supply                             | Weight  |
| BLEND applique 1 light           |       |                                          |         |
| 7,5W WHITE LED (4 Led)           |       | 120V 50/60Hz<br>Dimmable DALI on request | 1,30 Kg |
| BLEND applique 2 lights          |       |                                          |         |
| 13,5W WHITE LED (2x4 Led)        |       | 120V 50/60Hz<br>Dimmable DALI on request | 1,30 Kg |
| BLEND applique 360°              |       |                                          |         |
| 12,5W WHITE LED (8 Led)          |       | 120V 50/60Hz<br>Dimmable DALI on request | 1,30 Kg |















Ø câbles 5-10 mm













**Post Sales Support** 

HQ 1-800-388-3382 support@zaneen.com









## ΕN

- Installation and electrification must be carried out by a qualified electrician, only.
- Observe all relevant building codes and regulations.
- Prior to installation or repair: disconnect power; it is the installer's responsibility to ensure for all electrical, mechanical and thermal compatibility.
- The LED light source contained in this fixture shall only be replaced by Zaneen, or a person approved by Zaneen.
- Recommendations: Keep the instruction sheet(s) in the event of maintenance and/or disassembly.

Access detailed spec sheets from www.zaneen.com

## FR

- L'installation et l'électrification doivent être effectuées uniquement par un électricien qualifié.
- Respectez tous les codes du bâtimen