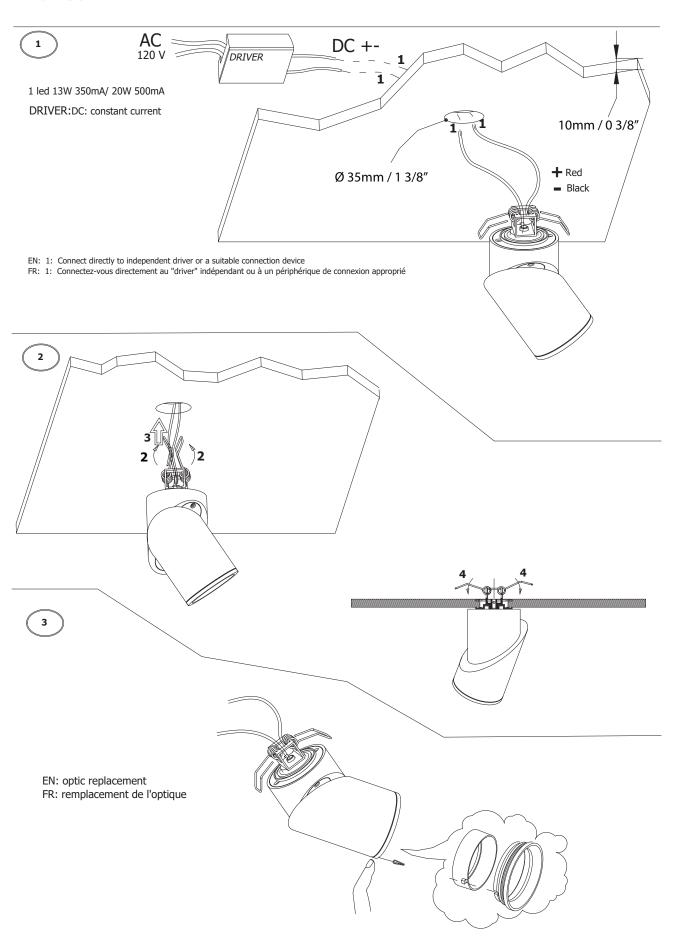

## ΕN

- Installation and electrification must be carried out by a qualified electrician, only.
- Observe all relevant building codes and regulations.
- Prior to installation or repair: disconnect power; it is the installer's responsibility to ensure for all electrical, mechanical and thermal compatibility.
- The LED light source contained in this fixture shall only be replaced by Zaneen, or a person approved by Zaneen.
- Recommendations: Keep the instruction sheet(s) in the event of maintenance and/or disassembly.

## FR

- L'installation et l'électrification doivent être effectuées uniquement par un électricien qualifié.
- Respectez tous les codes du bâtiment et réglementations en vigueur.
- Avant l'installation ou la réparation: débranchez l'alimentation électrique; Il incombe à l'installateur des'assurer de la compatibilité électrique, mécanique et thermique.
- La source de lumière LED contenue dans ce luminaire ne doit être remplacée que par Zaneen, ou une personne approuvée par Zaneen.
- Recommandations: Conservez la (les) fiche (s) d'instructions en cas de maintenance et / ou de démontage