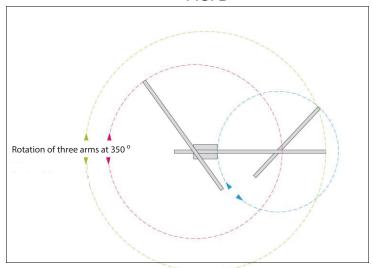

### FIGURE B:

- Position the three arms according to your personal test. The maximum rotation is 350  $^{\circ}\!.$ 