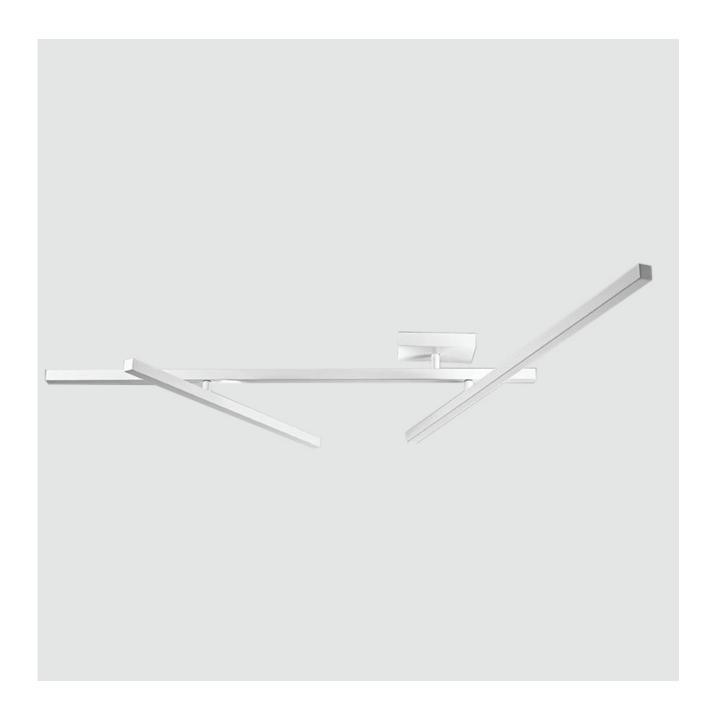

### FIGURE B:

- Position the three arms according to your personal test. The maximum rotation is 350  $^{\circ}\!.$ 

## FIGURE C:

Figure C illustrates example of possible positioning.