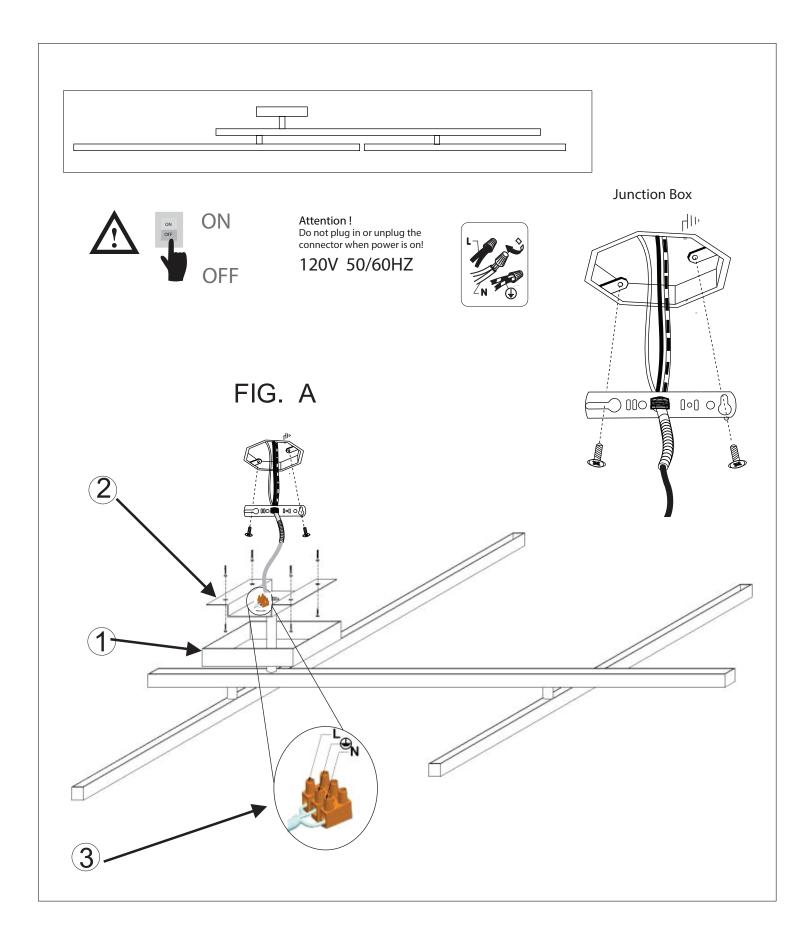

#### FIGURE A:

- Open the canopy 1

The canopy is attached with magnets, in order to open it simply pull.

Fix the plate 2 to the ceiling (Template for holes enclosed).
Warning: Please use fixing tools suitable to the weight of the luminaire and to the type of ceiling.

- Connect the wires from the mains to terminal 3 by following the directions on the terminal.

for dimmer-connection follow the attached diagram

- Close the canopy 1.