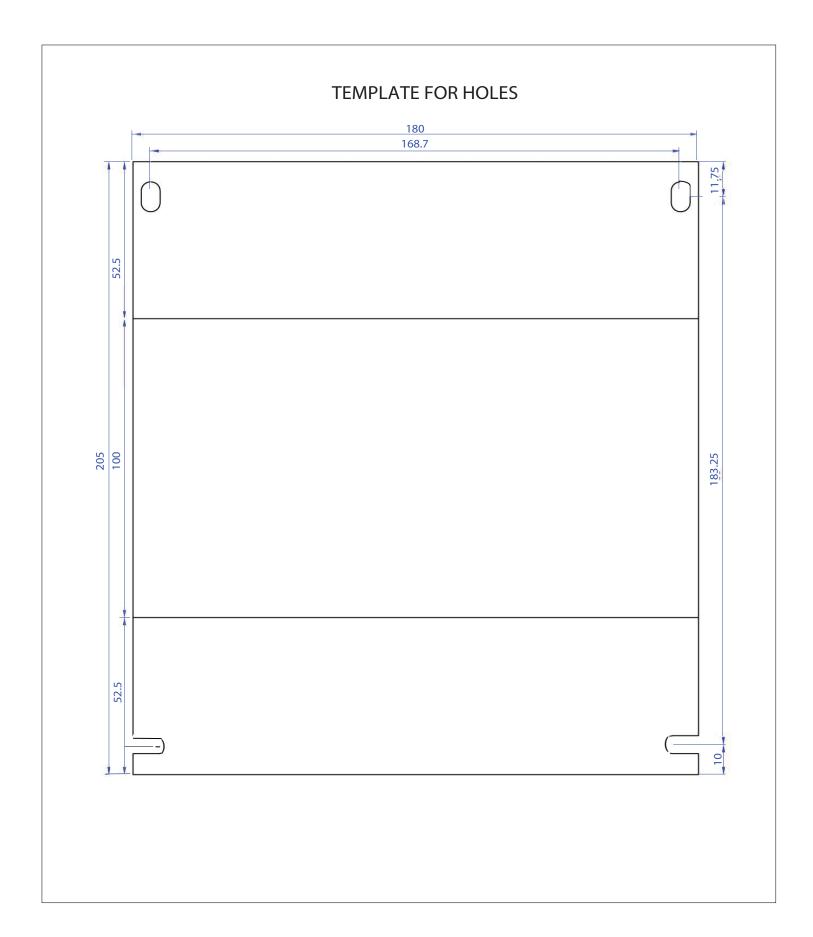

#### FIGURE A:

- Open the canopy 1

The canopy is attached with magnets, in order to open it simply pull.

Fix the plate 2 to the ceiling (Template for holes enclosed).
Warning: Please use fixing tools suitable to the weight of the luminaire and to the type of ceiling.