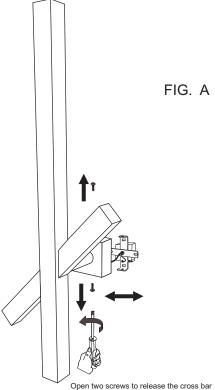

their products.

- This fixture can be installed in 4 different posiotions.

FIGURE A:

- Unscrew the two screws and open the cross ber with the driver attached

Open two screws to release the cross bar with the driver attached to it.

The device may not be disposed of with household rubbish. This appliances is labelled in accordance with European Directive 2002/96/EG concerning used electrical and electronic appliances (waste electrical and electronic equipment – WEEE). The guideline determines the framework for the return and recycling of used appliances as applicable throughout the EU. To return your used device, please use the return and collection systems available to you.