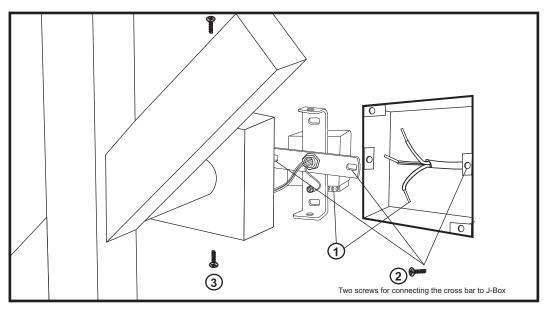

## FIGURE B:

- 1- Make the connections according to the color code to the driver.
- 2- Connect the cross bar using 2 screws provided.
- 3- Mount back the fixture on the cross bar using the two screws opened in Figure A.