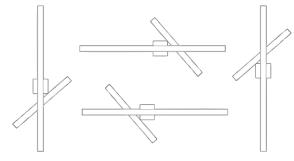

their products.

- This fixture can be installed in 4 different posiotions.

FIGURE A:

- Unscrew the two screws and open the cross ber with the driver attached