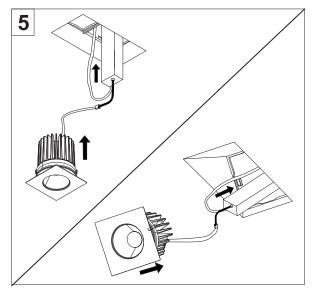

## EN

- Installation and electrification must be carried out by a qualified electrician, only.
- Observe all relevant building codes and regulations.
- Prior to installation or repair: disconnect power; it is the installer's responsibility to ensure for all electrical, mechanical and thermal compatibility.
- The LED light source contained in this fixture shall only be replaced by Zaneen, or a person approved by Zaneen.
- Recommendations: Keep the instruction sheet(s) in the event of maintenance and/or disassembly.

## FR

- L'installation et l'électrification doivent être effectuées uniquement par un électricien qualifié.
- Respectez tous les codes du bâtiment et réglementations en vigueur.
- Avant l'installation ou la réparation: débranchez l'alimentation électrique; Il incombe à l'installateur des'assurer de la compatibilité électrique, mécanique et thermique.
- La source de lumière LED contenue dans ce luminaire ne doit être remplacée que par Zaneen, ou une personne approuvée par Zaneen.
- Recommandations: Conservez la (les) fiche (s) d'instructions en cas de maintenance et / ou de démontage