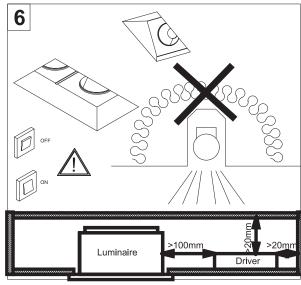

## EN

- Installation and electrification must be carried out by a qualified electrician, only.
- Observe all relevant building codes and regulations.
- Prior to installation or repair: disconnect power; it is the installer's responsibility to ensure for all electrical, mechanical and thermal compatibility.
- The LED light source contained in this fixture shall only be replaced by Zaneen, or a person approved by Zaneen.
- Recommendations: Keep the instruction sheet(s) in the event of maintenance and/or disassembly.

## FR

- L'installation et l'électrification doivent être effectuées uniquement par un électricien qualifié.
- Respectez tous les codes du bâtiment et réglementations en vigueur.
- Avant l'installation ou la réparation: débranchez l'alimentation électrique; Il incombe à l'installateur des'assurer de la compatibilité électrique, mécanique et thermique.
- La source de lumière LED contenue dans ce luminaire ne doit être remplacée que par Zaneen, ou une personne approuvée par Zaneen.
- Recommandations: Conservez la (les) fiche (s) d'instructions en cas de maintenance et / ou de démontage