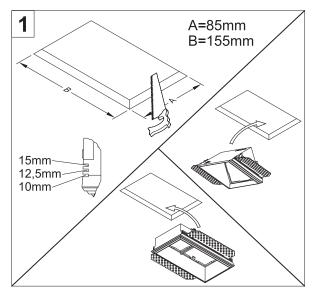

## **DICE CAVE DOUBLE / WALLWASH TRIMLESS**

**INSTALLATION GUIDE** 





















Post Sales Support

HQ 1-800-388-3382 support@zaneen.com









## EN

- Installation and electrification must be carried out by a qualified electrician, only.
- Observe all relevant building codes and regulations.
- Prior to installation or repair: disconnect power; it is the installer's responsibility to ensure for all electrical, mechanical and thermal compatibility.
- The LED light source contained in this fixture shall only be replaced by Zaneen, or a person approved by Zaneen.
- Recommendations: Keep the instruction sheet(s) in the event of maintenance and/or disassembly.

Access detailed spec sheets from www.zaneen.com

## FR

- L'installation et l'électrification doivent être effectuées uniquement par un électricien qualifié.
- Respectez tous les codes du bâtiment e