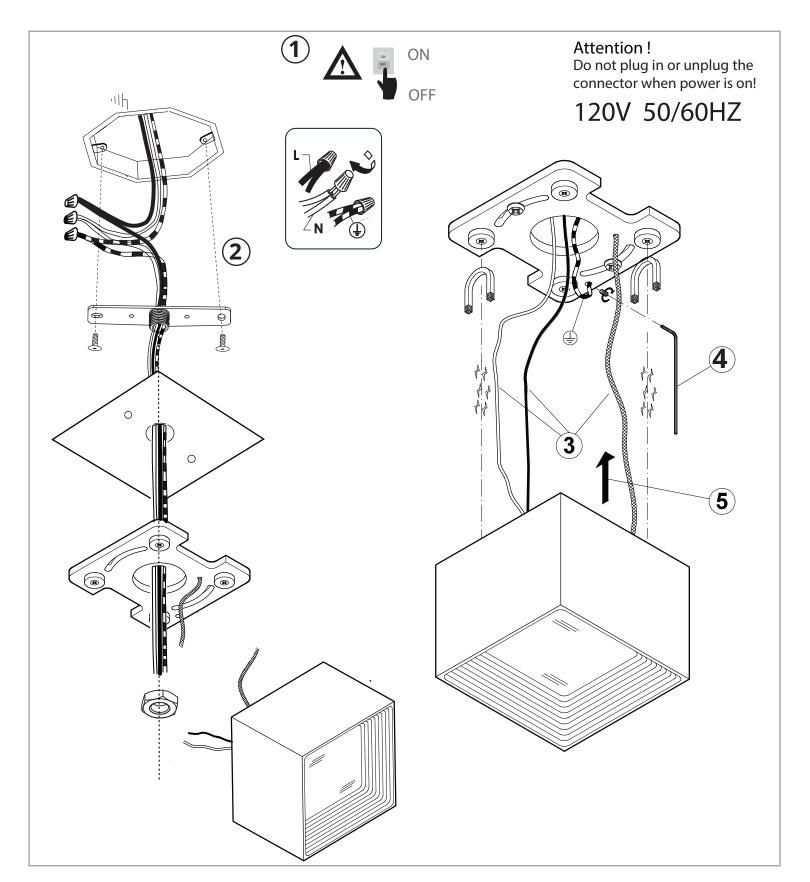

## ΕN

- Installation and electrification must be carried out by a qualified electrician, only.
- Observe all relevant building codes and regulations.
- Prior to installation or repair: disconnect power; it is the installer's responsibility to ensure for all electrical, mechanical and thermal compatibility.
- The LED light source contained in this fixture shall only be replaced by Zaneen, or a person approved by Zaneen.
- Recommendations: Keep the instruction sheet(s) in the event of maintenance and/or disassembly.

## FR

- L'installation et l'électrification doivent être effectuées uniquement par un électricien qualifié.
- Respectez tous les codes du bâtiment et réglementations en viqueur.
- Avant l'installation ou la réparation: débranchez l'alimentation électrique; Il incombe à l'installateur des'assurer de la compatibilité électrique, mécanique et thermique.
- La source de lumière LED contenue dans ce luminaire ne doit être remplacée que par Zaneen, ou une personne approuvée par Zaneen.
- Recommandations: Conservez la (les) fiche (s) d'instructions en cas de maintenance et / ou de démontage