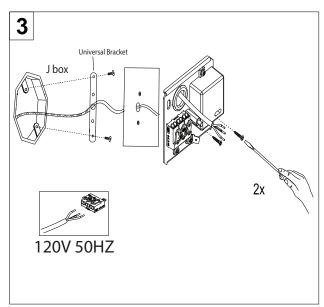

Post Sales Support

HQ 1-800-388-3382 support@zaneen.com









## EN

- Installation and electrification must be carried out by a qualified electrician, only.
- Observe all relevant building codes and regulations.
- Prior to installation or repair: disconnect power; it is the installer's responsibility to ensure for all electrical, mechanical and thermal compatibility.
- The LED light source contained in this fixture shall only be replaced by Zaneen, or a person approved by Zaneen.
- Recommendations: Keep the instruction sheet(s) in the event of maintenance and/or disassembly.

Access detailed spec sheets from www.zaneen.com

## FR

- L'installation et l'électrification doivent être effectuées uniquement par un électricien qualifié.
- Respectez tous les codes du bâtiment et ré